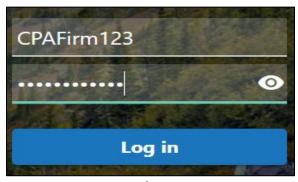

### TransAction Portal (TAP) Requesting 3rd Party Online Access

- 1. TAP Homepage <a href="https://tap.dor.mt.gov/">https://tap.dor.mt.gov/</a>/
- 2. Login

- 3. Login Homepage 2 ways to request 3<sup>rd</sup> Party Access.
  - a. Select "Manage My Profile"

i. Profile Management Page – select the "More" tab.

ii. In the Access Management tile – select the "Add Third Party Account Access" link.

b. Select the "Accountant Center."

 i. Select "Add Third Party Account Access" from the Access Management Tile