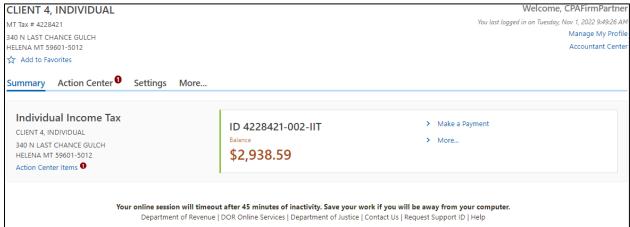

#### 8. Confirmation

 Always save the 10-digit confirmation number (X-XXX-XXX) for your records.

- 9. Pay Only Access
  - a. Go back to your Login home page and select the customer/account you requested access to.
  - b. Notice that TAP does not allow the same options for this account that it does for others.

c. Your client can authorize more access using the confirmation number of your request.