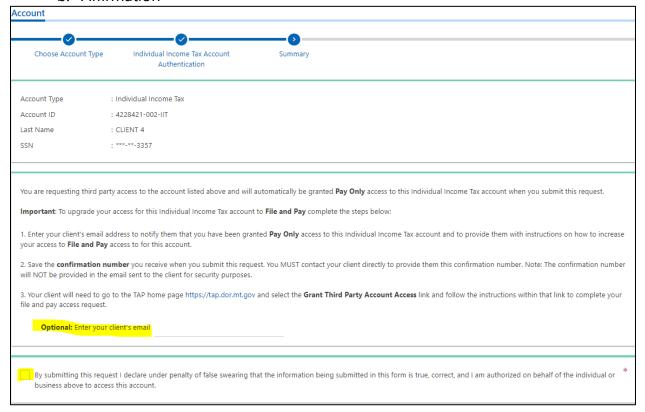

#### 6. Summary

- a. Optional: Enter you client's email (Recommended)
- b. Affirmation