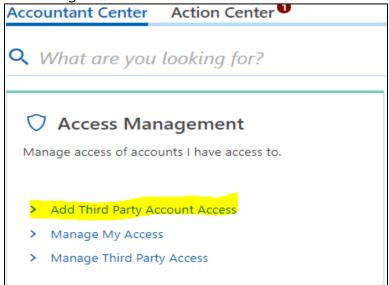

i. Profile Management Page – select the "More" tab.

ii. In the Access Management tile – select the "Add Third Party Account Access" link.

b. Select the "Accountant Center."

 i. Select "Add Third Party Account Access" from the Access Management Tile