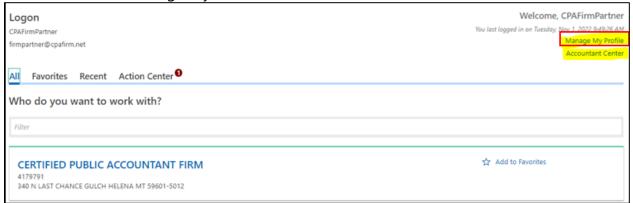

### TransAction Portal (TAP) Requesting 3rd Party Online Access

- 1. TAP Homepage <a href="https://tap.dor.mt.gov/">https://tap.dor.mt.gov/</a>/
- 2. Login

- 3. Login Homepage 2 ways to request 3<sup>rd</sup> Party Access.
  - a. Select "Manage My Profile"

i. Profile Management Page – select the "More" tab.

ii. In the Access Management tile – select the "Add Third Party Account Access" link.

b. Select the "Accountant Center."

 i. Select "Add Third Party Account Access" from the Access Management Tile