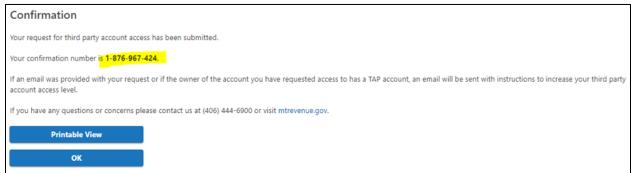

#### 8. Confirmation

 Always save the 10-digit confirmation number (X-XXX-XXX) for your records.

- 9. Pay Only Access
  - a. Go back to your Login home page and select the customer/account you requested access to.
  - b. Notice that TAP does not allow the same options for this account that it does for others.