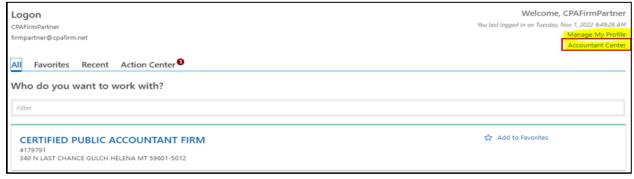

i. Profile Management Page – select the "More" tab.

ii. In the Access Management tile – select the "Add Third Party Account Access" link.

b. Select the "Accountant Center."

 i. Select "Add Third Party Account Access" from the Access Management Tile