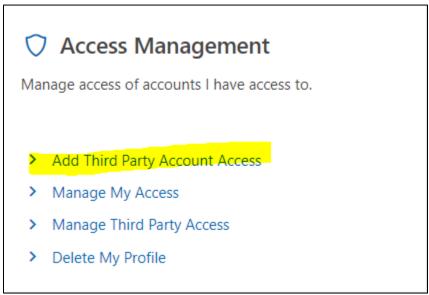

### TransAction Portal (TAP) Requesting 3rd Party Online Access

- 1. TAP Homepage <a href="https://tap.dor.mt.gov/">https://tap.dor.mt.gov/</a>/
- 2. Login

- 3. Login Homepage 2 ways to request 3<sup>rd</sup> Party Access.
  - a. Select "Manage My Profile"

i. Profile Management Page – select the "More" tab.

ii. In the Access Management tile – select the "Add Third Party Account Access" link.

b. Select the "Accountant Center."

 i. Select "Add Third Party Account Access" from the Access Management Tile