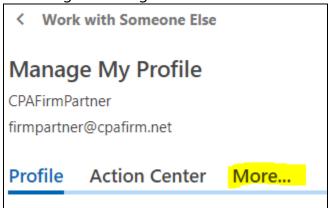

i. Profile Management Page – select the "More" tab.

ii. In the Access Management tile – select the "Add Third Party Account Access" link.

b. Select the "Accountant Center."

 i. Select "Add Third Party Account Access" from the Access Management Tile