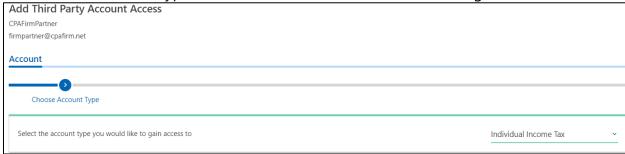

4. Select the account type – i.e., Individual Income Tax, Withholding, etc.

- 5. Client Tax Account Authentication
  - a. Individuals
    - i. Double Entry SSN
    - ii. Last Name as it appeared on the most recent return filed with Montana.
    - iii. Federal Adjusted Gross Income from Form 2
  - b. Withholding Accounts
    - i. Enter the 13-digit account ID for the target account
    - ii. Enter the 5-digit zip code from the account
    - iii. Validate
      - 1. FEIN
      - 2. Last Amount Paid or
      - 3. Total Wages Paid
  - c. Other Business Accounts
    - i. Enter the 13-digit account ID for the target account
    - ii. Enter the 5-digit zip code from the account