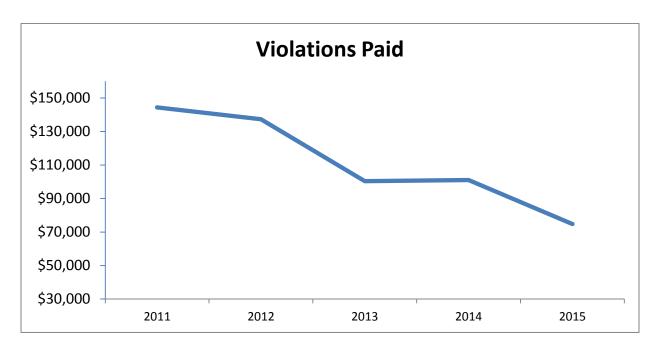

License fee revenues generated in fiscal year 2015 were \$2.4 million which includes revenues collected for registrations, processing, seating fees and late payments on renewals and liquor license violations. Liquor license violations were up from 117 in fiscal year 2014 to 151 in fiscal year 2015. Revenues generated in fiscal year 2015 for these fines were \$74,766.