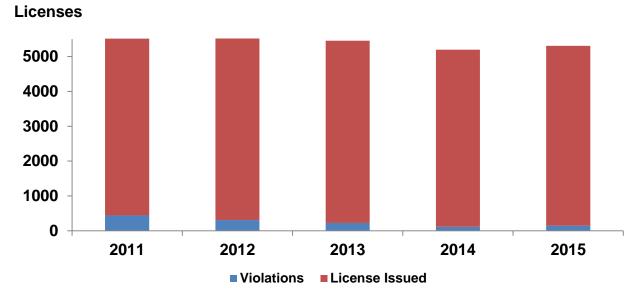

The bureau issued a total of 5,154 licenses for fiscal year 2015 including license renewals for retail sale of distilled spirits, beer or wine, vendor permits, winery registrations, distributors, breweries and special beer and wine permits.

License fee revenues generated in fiscal year 2015 were \$2.4 million which includes revenues collected for registrations, processing, seating fees and late payments on renewals and liquor license violations. Liquor license violations were up from 117 in fiscal year 2014 to 151 in fiscal year 2015. Revenues generated in fiscal year 2015 for these fines were \$74,766.