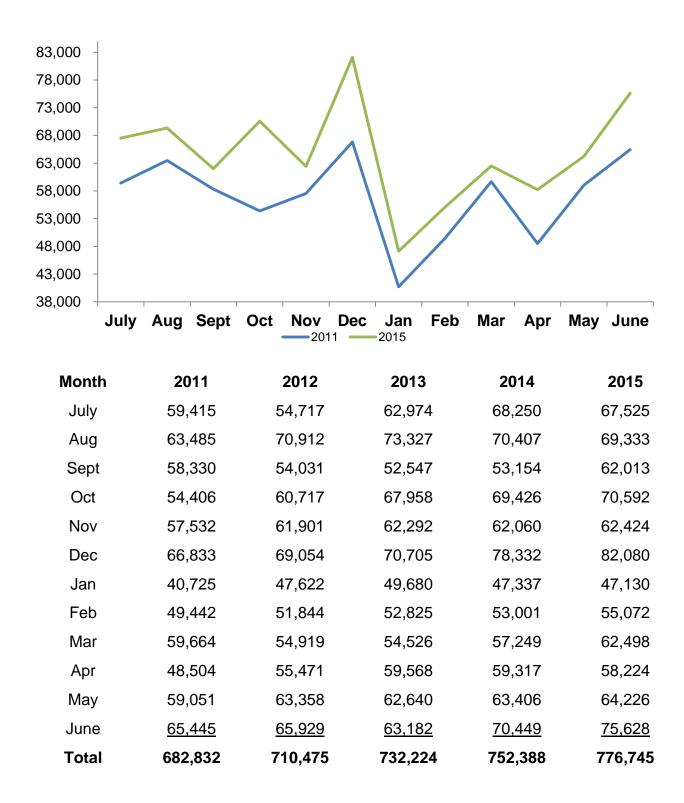

|
| Rum     | 73,765          | 9.94%            | 74,024          | 9.53%            | 0.35%             |
| Tequila | 31,801          | 4.28%            | 34,565          | 4.45%            | 8.69%             |
| Vodka   | 215,431         | 29.02%           | 221,605         | 28.53%           | 2.87%             |
| Whiskey | 243,603         | 32.81%           | 258,112         | 33.23%           | 5.96%             |
| Wines   | 8,873           | 1.20%            | 8,777           | 1.13%            | -1.08%            |
| Other   | 120,448         | 16.22%           | 130,105         | 16.75%           | 8.02%             |
| Total   | 742,388         | 100.00%          | 776,745         | 100.00%          | 4.63%             |

## **Five Year History of Cases Shipped by Month**



| Location           | 2015<br>By Volume | 2015 Sales | 2014<br>By Volume | 2014 Sales |
|--------------------|-------------------|------------|-------------------|------------|
| Absarokee #167     | 40                | \$ 784,942 | 41                | \$ 713,912 |
| Alberton #138      | 90                | 72,090     | 94                | 67,137     |
| Anaconda #14       | 35                | 979,102    | 35                | 994,060    |
| Augusta #81        | 91                | 69,232     | 93                | 68,093     |
| Baker #42          | 23                | 1,659,045  | 24                | 1,622,606  |
| Belgrade #76       | 1                 | 8,221,563  | 1                 | 7,951,302  |
| Big Sky #190       | 28                | 1,391,228  | 31                | 1,237,308