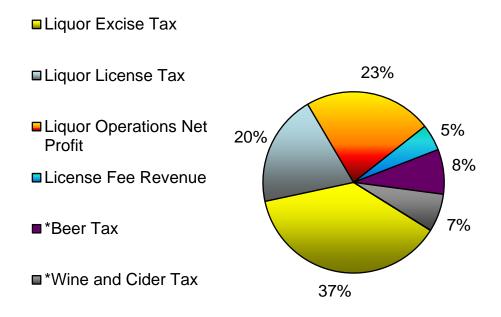

## **Five Year History of Liquor Taxes and Profit**

| Fiscal | Liquor     | Liquor       | Liquor        | Total      |
|--------|------------|--------------|---------------|------------|
| Year   | Net Profit | Excise Taxes | License Taxes | Revenue    |
| 2011   | 9,770,839  | 13,411,139   | 8,381,042     | 31,563,020 |
| 2012   | 10,291,714 | 14,291,424   | 8,931,713     | 33,514,851 |
| 2013   | 11,191,232 | 14,876,139   | 9,296,333     | 35,363,704 |
| 2014   | 10,984,017 | 15,430,324   | 9,642,234     | 36,056,575 |
| 2015   | 11,601,672 | 16,190,200   | 10,119,984    | 37,911,856 |

In 2015, \$31.3 million from liquor operations were distributed to the State **General Fund** and \$6.6 million to the **Special Revenue Fund**. The Department of Public Health and Human Services uses special revenue funds to treat, rehabilitate and prevent alcohol and chemical dependency.

#### Taxes

Excise Tax (16% of Wholesale Price)\*

- Distributed to State General Fund License Tax (10% of Wholesale Price)\*
- 65.5% Distributed to State Special Revenue Fund for the Department of Public Health and Human Services
- 34.5% Distributed to State General Fund

#### Liquor Profit

Distributed to State General Fund

<sup>\*</sup>Taxes vary based on production levels. The majority of suppliers are assessed tax at this rate.