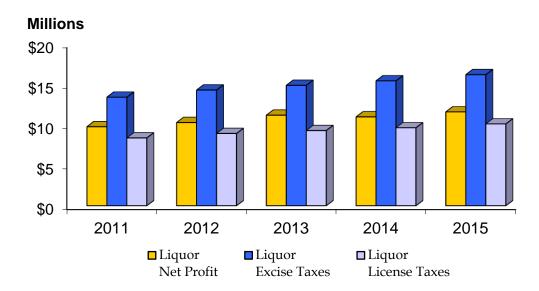

## **Five Year History of Liquor Taxes and Profit**

| Fiscal | Liquor     | Liquor       | Liquor        | Total      |
|--------|------------|--------------|---------------|------------|
| Year   | Net Profit | Excise Taxes | License Taxes | Revenue    |
| 2011   | 9,770,839  | 13,411,139   | 8,381,042     | 31,563,020 |
| 2012   | 10,291,714 | 14,291,424   | 8,931,713     | 33,514,851 |
| 2013   | 11,191,232 | 14,876,139   | 9,296,333     | 35,363,704 |
| 2014   | 10,984,017 | 15,430,324   | 9,642,234     | 36,056,575 |
| 2015   | 11,601,672 | 16,190,200   | 10,119,984    | 37,911,856 |