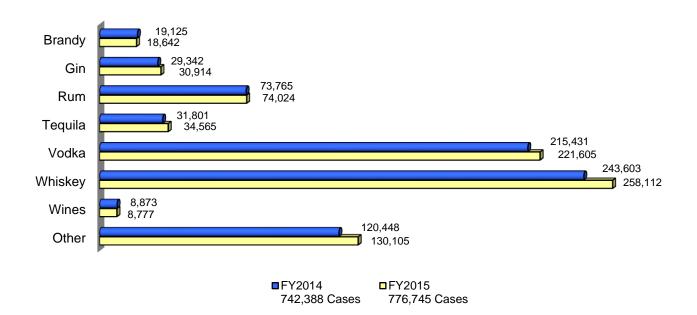

|
| Rent                           | \$                     | 363       | \$ | 250                 | \$ | 613             |
| Utilities                      | \$                     | 55,021    | \$ | 457                 | \$ | 55,478          |
| Repairs & Maintenance          | \$                     | 64,739    | \$ | 2,362               | \$ | 67,101          |
| Other Expenses                 | \$                     | 20,168    | \$ | 2,689               | \$ | 22,857          |
| Depreciation                   | \$                     | 123,255   | -  |                     | \$ | 123,255         |
| Total Operating Expenses       | \$                     | 1,990,502 | \$ | 874,719             | \$ | 2,865,221       |

# Case Comparison by Class for Fiscal Years 2014 and 2015



| Class   | FY2014<br>Cases | Percent of Total | FY2015<br>Cases | Percent of Total | Percent<br>Change |
|---------|-----------------|------------------|-----------------|------------------|-------------------|
| Brandy  | 19,125          | 2.58%            | 18,642          | 2.40%            | -2.53%            |
| Gin     | 29,342          | 3.95%            | 30,914          | 3.98%            | 5.36%             |
| Rum     | 73,765          | 9.94%            | 74,024          | 9.53%            | 0.35%             |
| Tequila | 31,801          | 4.28%            | 34,565          | 4.45%            | 8.69%             |
| Vodka   | 215,431         | 29.02%           | 221,605         | 28.53%           | 2.87%             |
| Whiskey | 243,603         | 32.81%           | 258,112