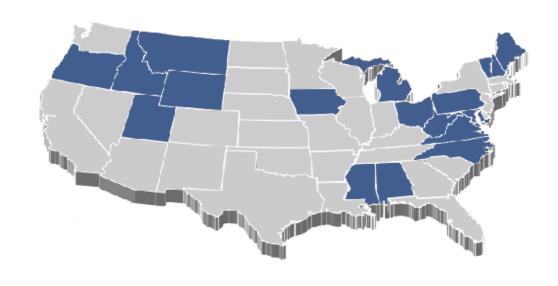

Alabama, Idaho, Iowa, Maine, Michigan, Mississippi, Montana, New Hampshire, North Carolina, Ohio, Oregon, Pennsylvania, Utah, Vermont, Virginia, West Virginia, Wyoming, MD-Montgomery County, and MD-Worcester County

#### **Our Function**

Montana, along with sixteen other states and two counties in Maryland, are known as "control jurisdictions." These jurisdictions control the sale of distilled spirits and, in some cases, beer and wine through government agencies at the wholesale level.