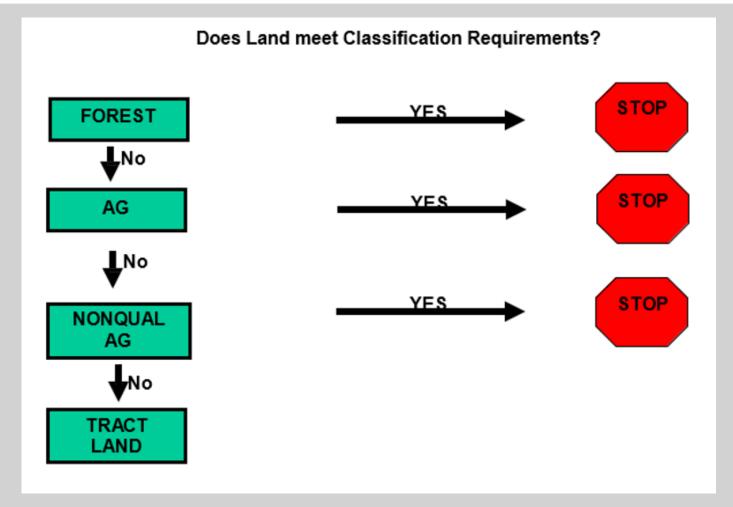

#### **Class 10 Forest Land Eligibility:**

- Ownership
- Land Use
- Tree species
- Stocking Rate
- Productivity
- Area
- Accessibility

#### **Class 3 Agricultural Land Overview:**

- Includes:
  - Agricultural land
  - Nonproductive Patented Mining Claims
  - Nonqualified Agricultural land

#### Eligibility by size:

- Contiguous parcels of land
  - 160 acres or more
    - automatic agricultural classification
  - 20 acres or more but less than 160 acres
    - classification
      - agricultural requires an application
      - non-qualified agricultural land
  - Less than 20 acres
    - market land unless ag application is approved
    - unallowed income sources: rental income or government payments