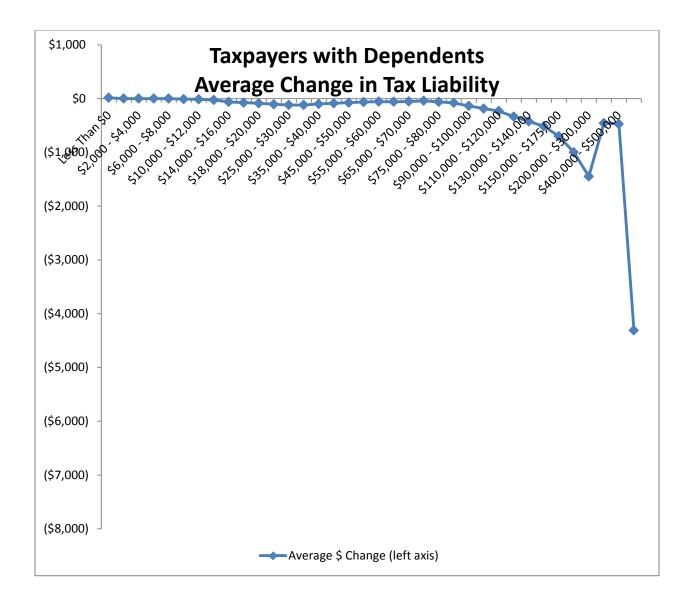

Montana Department of Revenue

Steve Bullock Governor

Mike Kadas Director

To: Mike Kadas, Director

From: Dan Dodds, Senior Economist

Date: April 4, 2013

Subject: Taxpayer impacts of SB 282.03

The following graphs show impacts of SB282, as passed by the Senate Taxation Committee, on groups of taxpayers. For each group, there are four graphs. The first shows the percent of returns with a tax increase of at least 5% or \$50, the percent with a tax decrease of at least 5% or \$50, and the percent with less than 5% or \$50 change. The second graph shows the average change in tax liability at different income levels. The third graph shows the same information as the second with the scale expanded to show more detail about changes for returns with low and middle incomes. The fourth graph shows the percentage change in tax liability at different income levels. Tables attached at the end show the data for each set of graphs.