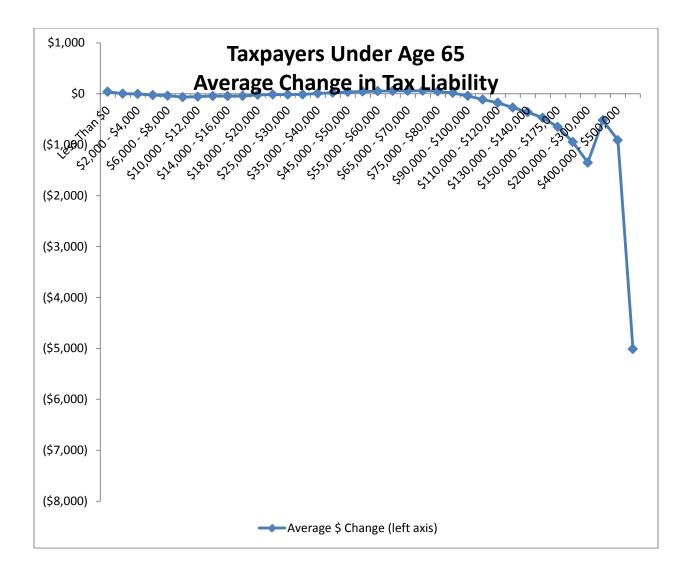

Montana Department of Revenue

Steve Bullock Governor

Mike Kadas Director

To: Mike Kadas, Director

From: Dan Dodds, Senior Economist

Date: April 4, 2013

Subject: Taxpayer impacts of SB 282.03

The following graphs show impacts of SB282, as passed by the Senate Taxation Committee, on groups of taxpayers. For each group, there are four graphs. The first shows the percent of returns with a tax increase of at least 5% or \$50, the percent with a tax decrease of at least 5% or \$50, and the percent with less than 5% or \$50 change. The second graph shows the average change in tax liability at different income levels. The third graph shows the same information as the second with the scale expanded to show more detail about changes for returns with low and middle incomes. The fourth graph shows the percentage change in tax liability at different income levels. Tables attached at the end show the data for each set of graphs.