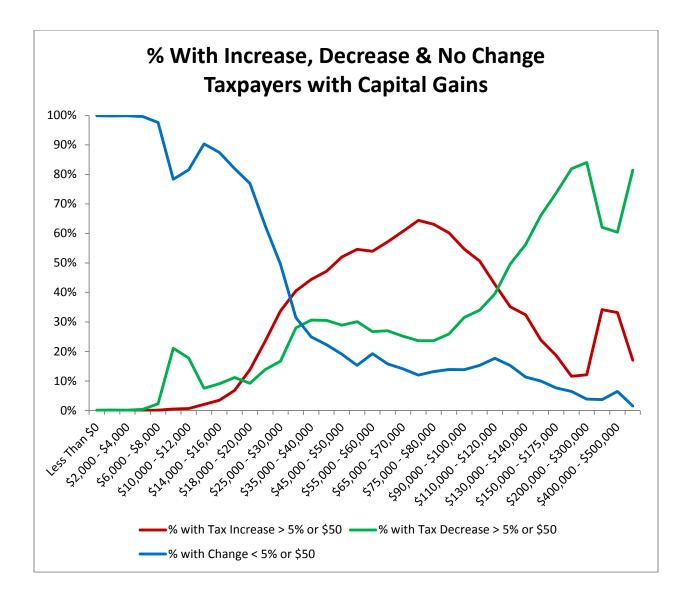

Montana Department of Revenue

Steve Bullock Governor

Mike Kadas Director

To: Mike Kadas, Director

From: Dan Dodds, Senior Economist

Date: April 4, 2013

Subject: Taxpayer impacts of SB 282.03

The following graphs show impacts of SB282, as passed by the Senate Taxation Committee, on groups of taxpayers. For each group, there are four graphs. The first shows the percent of returns with a tax increase of at least 5% or \$50, the percent with a tax decrease of at least 5% or \$50, and the percent with less than 5% or \$50 change. The second graph shows the average change in tax liability at different income levels. The third graph shows the same information as the second with the scale expanded to show more detail about changes for returns with low and middle incomes. The fourth graph shows the percentage change in tax liability at different income levels. Tables attached at the end show the data for each set of graphs.