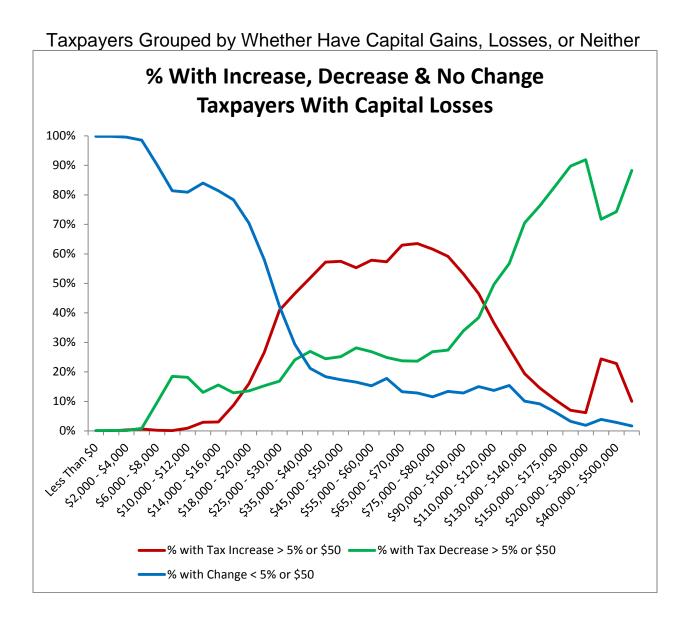

Montana Department of Revenue

Steve Bullock Governor

Mike Kadas Director

To: Mike Kadas, Director

From: Dan Dodds, Senior Economist

Date: April 4, 2013

Subject: Taxpayer impacts of SB 282.03

The following graphs show impacts of SB282, as passed by the Senate Taxation Committee, on groups of taxpayers. For each group, there are four graphs. The first shows the percent of returns with a tax increase of at least 5% or \$50, the percent with a tax decrease of at least 5% or \$50, and the percent with less than 5% or \$50 change. The second graph shows the average change in tax liability at different income levels. The third graph shows the same information as the second with the scale expanded to show more detail about changes for returns with low and middle incomes. The fourth graph shows the percentage change in tax liability at different income levels. Tables attached at the end show the data for each set of graphs.