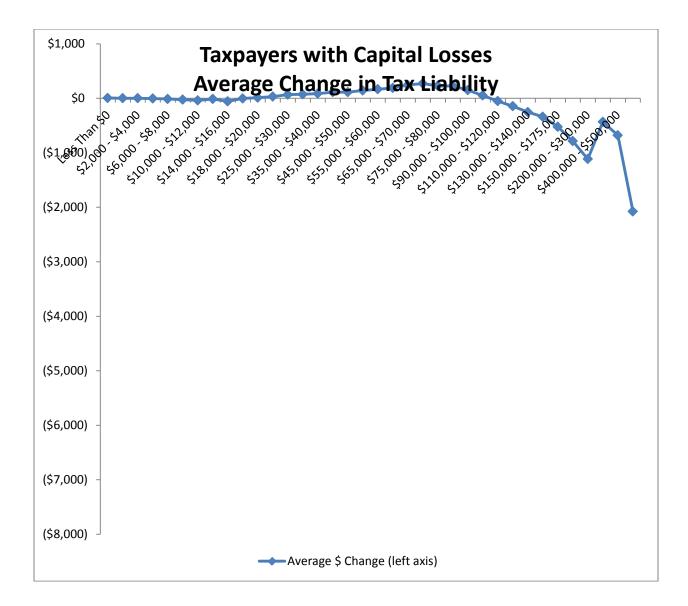

Montana Department of Revenue

Steve Bullock Governor

Mike Kadas Director

To: Mike Kadas, Director

From: Dan Dodds, Senior Economist

Date: April 4, 2013

Subject: Taxpayer impacts of SB 282.03

The following graphs show impacts of SB282, as passed by the Senate Taxation Committee, on groups of taxpayers. For each group, there are four graphs. The first shows the percent of returns with a tax increase of at least 5% or \$50, the percent with a tax decrease of at least 5% or \$50, and the percent with less than 5% or \$50 change. The second graph shows the average change in tax liability at different income levels. The third graph shows the same information as the second with the scale expanded to show more detail about changes for returns with low and middle incomes. The fourth graph shows the percentage change in tax liability at different income levels. Tables attached at the end show the data for each set of graphs.