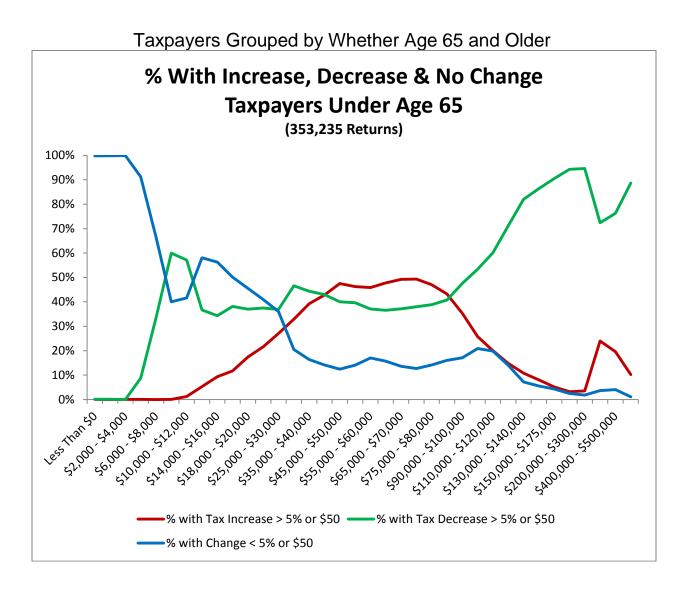

## SB282 - Impacts on Taxpayers by Income Level

|                           | Re                   | turns with N                           | No Depender                            | nts                              | F                    | leturns with                           | Dependent                              | s                                | Returns              | with No Tax                            | payer Age 6                            | 5 or Over                        | Returns with Taxpayer Age 65 or Over |                                        |                                        |                                  |
|---------------------------|----------------------|----------------------------------------|----------------------------------------|----------------------------------|----------------------|----------------------------------------|----------------------------------------|----------------------------------|----------------------|----------------------------------------|----------------------------------------|----------------------------------|--------------------------------------|----------------------------------------|----------------------------------------|----------------------------------|
| Total Household<br>Income | Number of<br>Returns | % with Tax<br>Increase ><br>5% or \$50 | % with Tax<br>Decrease ><br>5% or \$50 | % with<br>Change <<br>5% or \$50 | Number of<br>Returns | % with Tax<br>Increase ><br>5% or \$50 | % with Tax<br>Decrease ><br>5% or \$50 | % with<br>Change <<br>5% or \$50 | Number of<br>Returns | % with Tax<br>Increase ><br>5% or \$50 | % with Tax<br>Decrease ><br>5% or \$50 | % with<br>Change <<br>5% or \$50 | Number of<br>Returns                 | % with Tax<br>Increase ><br>5% or \$50 | % with Tax<br>Decrease ><br>5% or \$50 | % with<br>Change <<br>5% or \$50 |
| Less Than \$0             | 5,215                | 0%                                     | 0%                                     | 100%                             | 767                  | 0%                                     | 0%                                     | 100%                             | 3,684                | 0%                                     | 0%                                     | 100%                             | 2,298                                | 0%                                     | 0%                                     | 100%                             |
| \$0,000 - \$2,000         | 12,961               | 0%                                     | 0%                                     | 100%                             | 805                  | 0%                                     | 0%                                     | 100%                             | 10,152               | 0%                                     | 0%                                     | 100%                             | 3,614                                | 0%                                     | 0%                                     | 100%                             |
| \$2,000 - \$4,000         | 13,747               | 0%                                     | 0%                                     | 100%                             | 1,332                | 0%                                     | 0%                                     | 100%                             | 12,764               | 0%                                     | 0%                                     | 100%                             | 2,315                                | 0%                                     | 0%                                     | 100%                             |
| \$4,000 - \$6,000         | 13,937               | 0%                                     | 8%                                     | 92%                              | 1,813                | 0%                                     | 0%                                     | 100%                             | 13,235               | 0%                                     | 9%                                     | 91%                              | 2,515                                | 0%                                     | 0%                                     | 100%                             |
| \$6,000 - \$8,000         | 13,736               | 0%                                     | 32%                                    | 68%                              | 2,298                | 0%                                     | 0%                                     | 100%                             | 13,164               | 0%                                     | 34%                                    | 66%                              | 2,870                                | 0%                                     | 0%                                     | 100%                             |
| \$8,000 - \$10,000        | 12,842               | 0%                                     | 59%                                    | 41%                              | 2,640                | 0%                                     | 0%                                     | 100%                             | 12,548               | 0%                                     | 60%                                    | 40%                              | 2,934                                | 0%                                     | 1%                                     | 99%                              |
| \$10,000 - \$12,000       | 12,297               | 1%                                     | 57%                                    | 42%                              | 3,089                | 1%                                     | 7%                                     | 91%                              | 12,258               | 1%                                     | 57%                                    | 42%                              | 3,128                                | 0%                                     | 6%                                     | 94%                              |
| \$12,000 - \$14,000       | 11,767               | 4%                                     | 33%                                    | 63%                              | 3,304                | 5%                                     | 28%                                    | 67%                              | 11,908               | 5%                                     | 37%                                    | 58%                              | 3,163                                | 0%                                     | 14%                                    | 86%                              |
| \$14,000 - \$16,000       | 11,218               | 8%                                     | 27%                                    | 65%                              | 3,416                | 7%                                     | 46%                                    | 48%                              | 11,470               | 9%                                     | 34%                                    | 56%                              | 3,164                                | 0%                                     | 21%                                    | 79%                              |
| \$16,000 - \$18,000       | 10,559               | 11%                                    | 27%                                    | 62%                              | 3,481                | 6%                                     | 57%                                    | 36%                              | 11,251               | 12%                                    | 38%                                    | 50%                              | 2,789                                | 2%                                     | 22%                                    | 77%                              |
| \$18,000 - \$20,000       | 10,321               | 17%                                    | 25%                                    | 58%                              | 3,412                | 8%                                     | 61%                                    | 30%                              | 11,104               | 17%                                    | 37%                                    | 46%                              | 2,629                                | 6%                                     | 22%                                    | 72%                              |
| \$20,000 - \$25,000       | 22,939               | 26%                                    | 24%                                    | 51%                              | 8,508                | 10%                                    | 64%                                    | 27%                              | 26,006               | 22%                                    | 37%                                    | 41%                              | 5,441                                | 20%                                    | 21%                                    | 60%                              |
| \$25,000 - \$30,000       | 19,400               | 34%                                    | 23%                                    | 43%                              | 7,433                | 13%                                    | 62%                                    | 25%                              | 22,105               | 27%                                    | 37%                                    | 36%                              | 4,728                                | 35%                                    | 20%                                    | 45%                              |
| \$30,000 - \$35,000       | 16,209               | 42%                                    | 36%                                    | 22%                              | 6,601                | 17%                                    | 60%                                    | 23%                              | 18,673               | 33%                                    | 47%                                    | 20%                              | 4,137                                | 41%                                    | 30%                                    | 29%                              |
| \$35,000 - \$40,000       | 13,668               | 49%                                    | 35%                                    | 16%                              | 6,064                | 23%                                    | 57%                                    | 21%                              | 16,401               | 39%                                    | 44%                                    | 16%                              | 3,331                                | 46%                                    | 31%                                    | 23%                              |
| \$40,000 - \$45,000       | 12,119               | 52%                                    | 34%                                    | 14%                              | 5,604                | 28%                                    | 54%                                    | 18%                              | 14,534               | 43%                                    | 43%                                    | 14%                              | 3,189                                | 49%                                    | 31%                                    | 20%                              |
| \$45,000 - \$50,000       | 10,792               | 57%                                    | 31%                                    | 12%                              | 5,115                | 33%                                    | 52%                                    | 16%                              | 13,042               | 47%                                    | 40%                                    | 12%                              | 2,865                                | 54%                                    | 28%                                    | 18%                              |
| \$50,000 - \$55,000       | 9,714                | 55%                                    | 30%                                    | 15%                              | 4,930                | 36%                                    | 50%                                    | 14%                              | 11,799               | 46%                                    | 40%                                    | 14%                              | 2,845                                | 56%                                    | 26%                                    | 18%                              |
| \$55,000 - \$60,000       | 8,546                | 55%                                    | 27%                                    | 18%                              | 4,901                | 38%                                    | 47%                                    | 15%                              | 10,892               | 46%                                    | 37%                                    | 17%                              | 2,555                                | 60%                                    | 24%                                    | 17%                              |
| \$60,000 - \$65,000       | 7,798                | 59%                                    | 25%                                    | 16%                              | 4,536                | 38%                                    | 47%                                    | 15%                              | 9,901                | 48%                                    | 37%                                    | 16%                              | 2,433                                | 64%                                    | 22%                                    | 14%                              |
| \$65,000 - \$70,000       | 7,051                | 64%                                    | 24%                                    | 12%                              | 4,489                | 38%                                    | 46%                                    | 16%                              | 9,219                | 49%                                    | 37%                                    | 14%                              | 2,321                                | 71%                                    | 17%                                    | 12%                              |
| \$70,000 - \$75,000       | 6,261                | 65%                                    | 26%                                    | 9%                               | 4,134                | 38%                                    | 45%                                    | 17%                              | 8,385                | 49%                                    | 38%                                    | 13%                              | 2,010                                | 74%                                    | 15%                                    | 11%                              |
| \$75,000 - \$80,000       | 5,674                | 65%                                    | 26%                                    | 9%                               | 3,795                | 34%                                    | 45%                                    | 20%                              | 7,561                | 47%                                    | 39%                                    | 14%                              | 1,908                                | 74%                                    | 14%                                    | 11%                              |
| \$80,000 - \$90,000       | 9,424                | 63%                                    | 28%                                    | 9%                               | 6,943                | 31%                                    | 46%                                    | 22%                              | 13,161               | 43%                                    | 41%                                    | 16%                              | 3,206                                | 76%                                    | 14%                                    | 9%                               |
| \$90,000 - \$100,000      | 7,198                | 57%                                    | 31%                                    | 11%                              | 5,734                | 24%                                    | 55%                                    | 21%                              | 10,605               | 35%                                    | 48%                                    | 17%                              | 2,327                                | 75%                                    | 17%                                    | 8%                               |
| \$100,000 - \$110,000     | 5,260                | 49%                                    | 35%                                    | 17%                              | 4,480                | 18%                                    | 61%                                    | 21%                              | 7,950                | 26%                                    | 53%                                    | 21%                              | 1,790                                | 71%                                    | 20%                                    | 9%                               |
| \$110,000 - \$120,000     | 3,863                | 39%                                    | 41%                                    | 20%                              | 3,431                | 15%                                    | 68%                                    | 17%                              | 6,000                | 20%                                    | 60%                                    | 20%                              | 1,294                                | 62%                                    | 26%                                    | 12%                              |
| \$120,000 - \$130,000     | 2,957                | 35%                                    | 48%                                    | 17%                              | 2,525                | 10%                                    | 78%                                    | 12%                              | 4,485                | 15%                                    | 71%                                    | 14%                              | 997                                  | 57%                                    | 28%                                    | 15%                              |
| \$130,000 - \$140,000     | 2,062                | 30%                                    | 59%                                    | 12%                              | 1,849                | 7%                                     | 88%                                    | 6%                               | 3,208                | 11%                                    | 82%                                    | 7%                               | 703                                  | 51%                                    | 34%                                    | 15%                              |
| \$140,000 - \$150,000     | 1,661                | 21%                                    | 70%                                    | 9%                               | 1,344                | 6%                                     | 89%                                    | 6%                               | 2,416                | 8%                                     | 86%                                    | 6%                               | 589                                  | 42%                                    | 43%                                    | 15%                              |
| \$150,000 - \$175,000     | 2,813                | 15%                                    | 77%                                    | 8%                               | 2,194                | 4%                                     | 92%                                    | 3%                               | 3,930                | 5%                                     | 91%                                    | 4%                               | 1,077                                | 34%                                    | 54%                                    | 12%                              |
| \$175,000 - \$200,000     | 1,636                | 10%                                    | 86%                                    | 5%                               | 1,221                | 2%                                     | 95%                                    | 3%                               | 2,209                | 3%                                     | 94%                                    | 2%                               | 648                                  | 21%                                    | 69%                                    | 10%                              |
| \$200,000 - \$300,000     | 2,807                | 11%                                    | 86%                                    | 4%                               | 2,223                | 3%                                     | 95%                                    | 2%                               | 3,862                | 4%                                     | 95%                                    | 2%                               | 1,168                                | 23%                                    | 70%                                    | 7%                               |
| \$300,000 - \$400,000     | 946                  | 29%                                    | 67%                                    | 4%                               | 791                  | 28%                                    | 69%                                    | 3%                               | 1,353                | 24%                                    | 72%                                    | 4%                               | 384                                  | 46%                                    | 50%                                    | 4%                               |
| \$400,000 - \$500,000     | 463                  | 24%                                    | 71%                                    | 5%                               | 358                  | 27%                                    | 69%                                    | 4%                               | 641                  | 20%                                    | 76%                                    | 4%                               | 180                                  | 0%                                     | 0%                                     | 0%                               |
| Over \$500,000            | 967                  | 14%                                    | 84%                                    | 1%                               | 791                  | 12%                                    | 86%                                    | 2%                               | 1,359                | 10%                                    | 89%                                    | 1%                               | 399                                  | 24%                                    | 73%                                    | 3%                               |
| Total                     | 310,828              | 28%                                    | 30%                                    | 42%                              | 126,351              | 19%                                    | 52%                                    | 29%                              | 353,235              | 24%                                    | 40%                                    | 36%                              | 83,944                               | 32%                                    | 19%                                    | 48%                              |