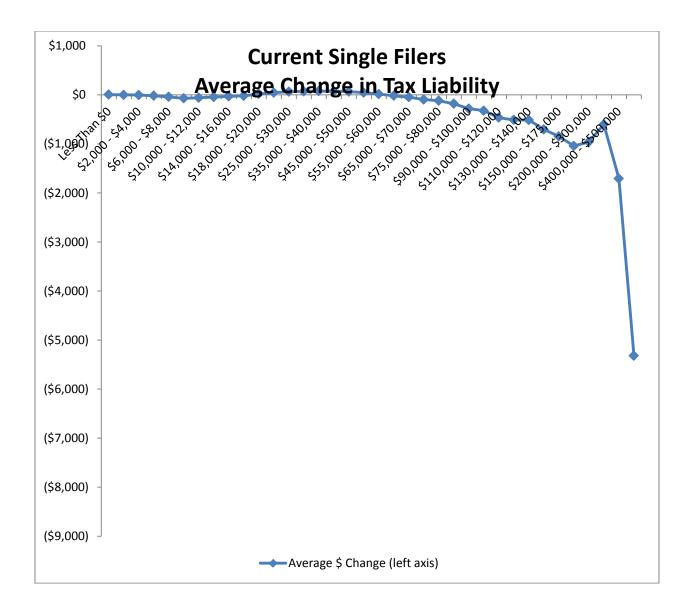

Montana Department of Revenue

Steve Bullock Governor

Mike Kadas Director

To: Mike Kadas, Director

From: Dan Dodds, Senior Economist

Date: April 4, 2013

Subject: Taxpayer impacts of SB 282.03

The following graphs show impacts of SB282, as passed by the Senate Taxation Committee, on groups of taxpayers. For each group, there are four graphs. The first shows the percent of returns with a tax increase of at least 5% or \$50, the percent with a tax decrease of at least 5% or \$50, and the percent with less than 5% or \$50 change. The second graph shows the average change in tax liability at different income levels. The third graph shows the same information as the second with the scale expanded to show more detail about changes for returns with low and middle incomes. The fourth graph shows the percentage change in tax liability at different income levels. Tables attached at the end show the data for each set of graphs.