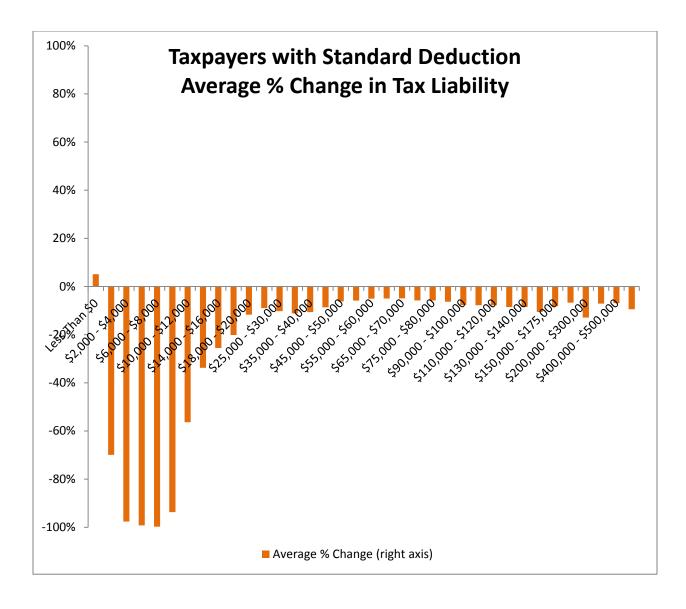

Montana Department of Revenue

Steve Bullock Governor

Mike Kadas Director

To: Mike Kadas, Director

From: Dan Dodds, Senior Economist

Date: April 4, 2013

Subject: Taxpayer impacts of SB 282.03

The following graphs show impacts of SB282, as passed by the Senate Taxation Committee, on groups of taxpayers. For each group, there are four graphs. The first shows the percent of returns with a tax increase of at least 5% or \$50, the percent with a tax decrease of at least 5% or \$50, and the percent with less than 5% or \$50 change. The second graph shows the average change in tax liability at different income levels. The third graph shows the same information as the second with the scale expanded to show more detail about changes for returns with low and middle incomes. The fourth graph shows the percentage change in tax liability at different income levels. Tables attached at the end show the data for each set of graphs.