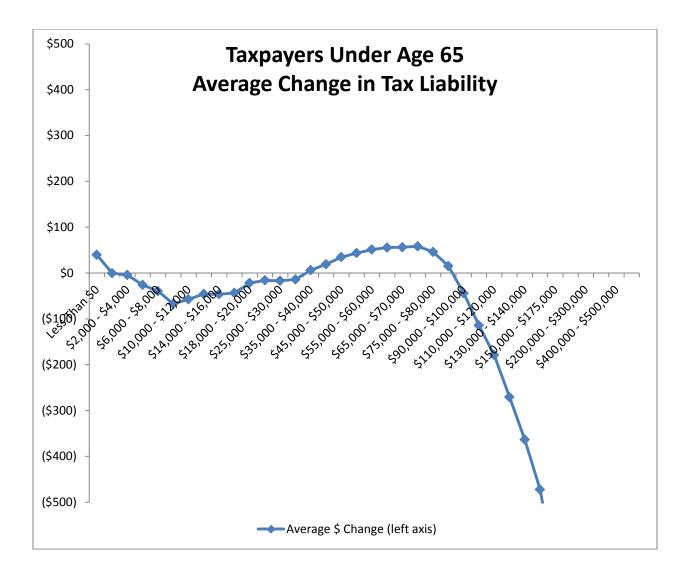

Montana Department of Revenue

Steve Bullock Governor

Mike Kadas Director

To: Mike Kadas, Director

From: Dan Dodds, Senior Economist

Date: April 4, 2013

Subject: Taxpayer impacts of SB 282.03

The following graphs show impacts of SB282, as passed by the Senate Taxation Committee, on groups of taxpayers. For each group, there are four graphs. The first shows the percent of returns with a tax increase of at least 5% or \$50, the percent with a tax decrease of at least 5% or \$50, and the percent with less than 5% or \$50 change. The second graph shows the average change in tax liability at different income levels. The third graph shows the same information as the second with the scale expanded to show more detail about changes for returns with low and middle incomes. The fourth graph shows the percentage change in tax liability at different income levels. Tables attached at the end show the data for each set of graphs.