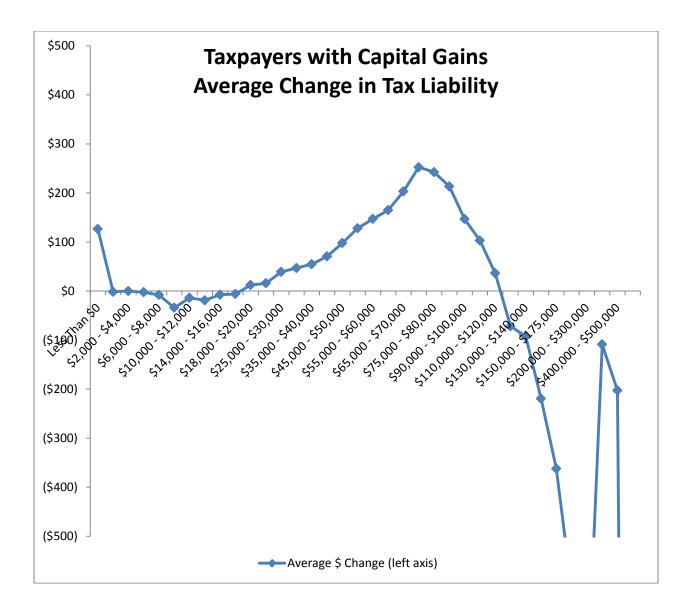

Montana Department of Revenue

Steve Bullock Governor

Mike Kadas Director

To: Mike Kadas, Director

From: Dan Dodds, Senior Economist

Date: April 4, 2013

Subject: Taxpayer impacts of SB 282.03

The following graphs show impacts of SB282, as passed by the Senate Taxation Committee, on groups of taxpayers. For each group, there are four graphs. The first shows the percent of returns with a tax increase of at least 5% or \$50, the percent with a tax decrease of at least 5% or \$50, and the percent with less than 5% or \$50 change. The second graph shows the average change in tax liability at different income levels. The third graph shows the same information as the second with the scale expanded to show more detail about changes for returns with low and middle incomes. The fourth graph shows the percentage change in tax liability at different income levels. Tables attached at the end show the data for each set of graphs.