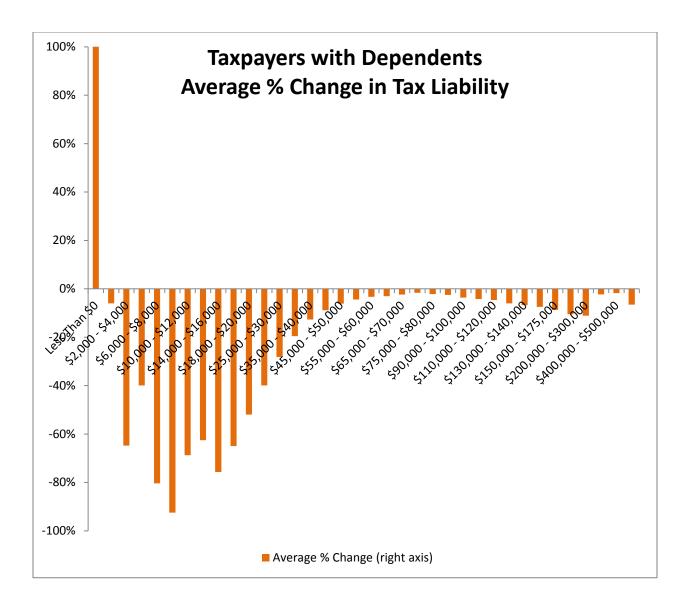

Montana Department of Revenue

Steve Bullock Governor

Mike Kadas Director

To: Mike Kadas, Director

From: Dan Dodds, Senior Economist

Date: April 4, 2013

Subject: Taxpayer impacts of SB 282.03

The following graphs show impacts of SB282, as passed by the Senate Taxation Committee, on groups of taxpayers. For each group, there are four graphs. The first shows the percent of returns with a tax increase of at least 5% or \$50, the percent with a tax decrease of at least 5% or \$50, and the percent with less than 5% or \$50 change. The second graph shows the average change in tax liability at different income levels. The third graph shows the same information as the second with the scale expanded to show more detail about changes for returns with low and middle incomes. The fourth graph shows the percentage change in tax liability at different income levels. Tables attached at the end show the data for each set of graphs.