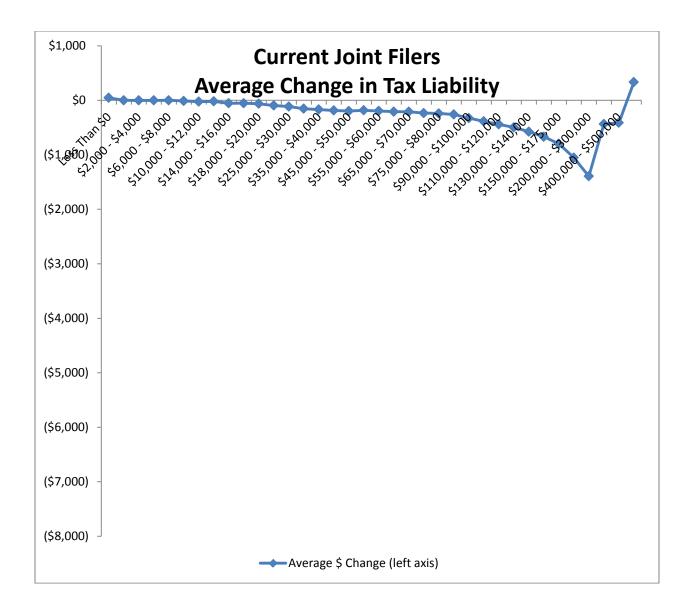

Montana Department of Revenue

Steve Bullock Governor

Mike Kadas Director

To: Mike Kadas, Director

From: Dan Dodds, Senior Economist

Date: April 4, 2013

Subject: Taxpayer impacts of SB 282.03

The following graphs show impacts of SB282, as passed by the Senate Taxation Committee, on groups of taxpayers. For each group, there are four graphs. The first shows the percent of returns with a tax increase of at least 5% or \$50, the percent with a tax decrease of at least 5% or \$50, and the percent with less than 5% or \$50 change. The second graph shows the average change in tax liability at different income levels. The third graph shows the same information as the second with the scale expanded to show more detail about changes for returns with low and middle incomes. The fourth graph shows the percentage change in tax liability at different income levels. Tables attached at the end show the data for each set of graphs.