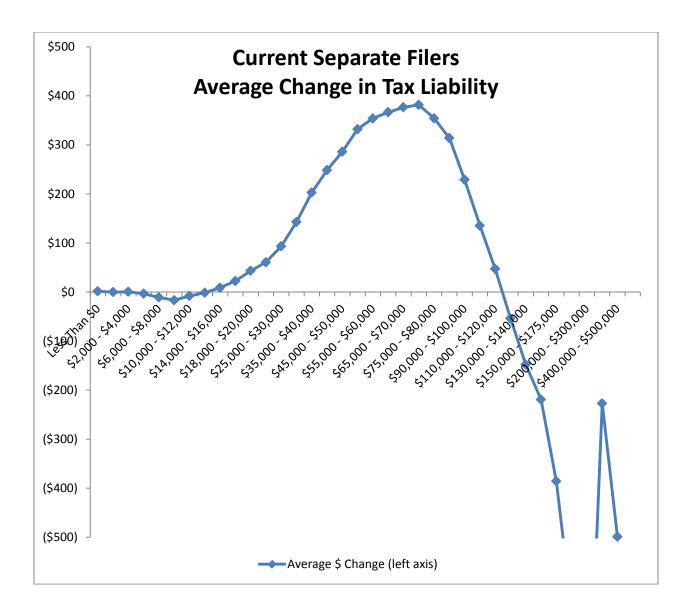

Montana Department of Revenue

Steve Bullock Governor

Mike Kadas Director

To: Mike Kadas, Director

From: Dan Dodds, Senior Economist

Date: April 4, 2013

Subject: Taxpayer impacts of SB 282.03

The following graphs show impacts of SB282, as passed by the Senate Taxation Committee, on groups of taxpayers. For each group, there are four graphs. The first shows the percent of returns with a tax increase of at least 5% or \$50, the percent with a tax decrease of at least 5% or \$50, and the percent with less than 5% or \$50 change. The second graph shows the average change in tax liability at different income levels. The third graph shows the same information as the second with the scale expanded to show more detail about changes for returns with low and middle incomes. The fourth graph shows the percentage change in tax liability at different income levels. Tables attached at the end show the data for each set of graphs.