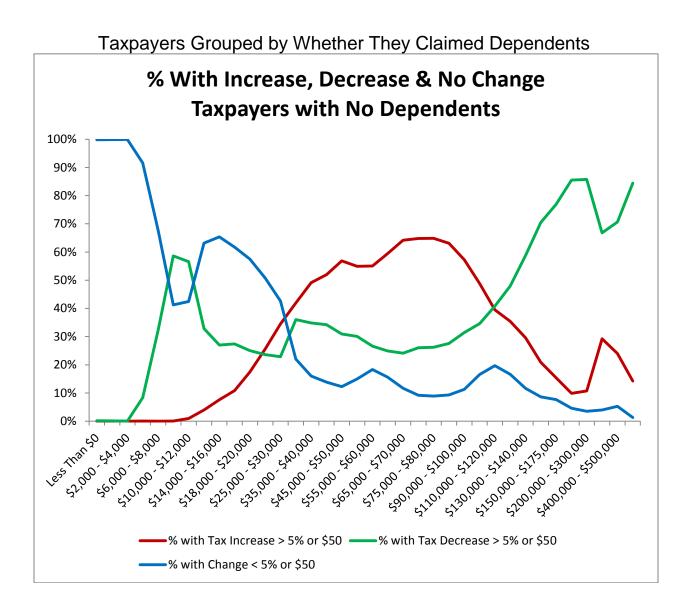

Montana Department of Revenue

Steve Bullock Governor

Mike Kadas Director

To: Mike Kadas, Director

From: Dan Dodds, Senior Economist

Date: April 4, 2013

Subject: Taxpayer impacts of SB 282.03

The following graphs show impacts of SB282, as passed by the Senate Taxation Committee, on groups of taxpayers. For each group, there are four graphs. The first shows the percent of returns with a tax increase of at least 5% or \$50, the percent with a tax decrease of at least 5% or \$50, and the percent with less than 5% or \$50 change. The second graph shows the average change in tax liability at different income levels. The third graph shows the same information as the second with the scale expanded to show more detail about changes for returns with low and middle incomes. The fourth graph shows the percentage change in tax liability at different income levels. Tables attached at the end show the data for each set of graphs.

## SB282 - Impacts on Taxpayers by Income Level

|                           | Re                   | turns with N                           | No Depender                            | nts                              | F                    | leturns with                           | Dependent                              | s                                | Returns              | with No Tax                            | payer Age 6                            | 5 or Over                        | Returns with Taxpayer Age 65 or Over |                                        |                                        |                                  |
|---------------------------|----------------------|----------------------------------------|----------------------------------------|----------------------------------|----------------------|----------------------------------------|----------------------------------------|----------------------------------|----------------------|----------------------------------------|----------------------------------------|----------------------------------|--------------------------------------|----------------------------------------|----------------------------------------|----------------------------------|
| Total Household<br>Income | Number of<br>Returns | % with Tax<br>Increase ><br>5% or \$50 | % with Tax<br>Decrease ><br>5% or \$50 | % with<br>Change <<br>5% or \$50 | Number of<br>Returns | % with Tax<br>Increase ><br>5% or \$50 | % with Tax<br>Decrease ><br>5% or \$50 | % with<br>Change <<br>5% or \$50 | Number of<br>Returns | % with Tax<br>Increase ><br>5% or \$50 | % with Tax<br>Decrease ><br>5% or \$50 | % with<br>Change <<br>5% or \$50 | Number of<br>Returns                 | % with Tax<br>Increase ><br>5% or \$50 | % with Tax<br>Decrease ><br>5% or \$50 | % with<br>Change <<br>5% or \$50 |
| Less Than \$0             | 5,215                | 0%                                     | 0%                                     | 100%                             | 767                  | 0%                                     | 0%                                     | 100%                             | 3,684                | 0%                                     | 0%                                     | 100%                             | 2,298                                | 0%                                     | 0%                                     | 100%                             |
| \$0,000 - \$2,000         | 12,961               | 0%                                     | 0%                                     | 100%                             | 805                  | 0%                                     | 0%                                     | 100%                             | 10,152               | 0%                                     | 0%                                     | 100%                             | 3,614                                | 0%                                     | 0%                                     | 100%                             |
| \$2,000 - \$4,000         | 13,747               | 0%                                     | 0%                                     | 100%                             | 1,332                | 0%                                     | 0%                                     | 100%                             | 12,764               | 0%                                     | 0%                                     | 100%                             | 2,315                                | 0%                                     | 0%                                     | 100%                             |
| \$4,000 - \$6,000         | 13,937               | 0%                                     | 8%                                     | 92%                              | 1,813                | 0%                                     | 0%                                     | 100%                             | 13,235               | 0%                                     | 9%                                     | 91%                              | 2,515                                | 0%                                     | 0%                                     | 100%                             |
| \$6,000 - \$8,000         | 13,736               | 0%                                     | 32%                                    | 68%                              | 2,298                | 0%                                     | 0%                                     | 100%                             | 13,164               | 0%                                     | 34%                                    | 66%                              | 2,870                                | 0%                                     | 0%                                     | 100%                             |
| \$8,000 - \$10,000        | 12,842               | 0%                                     | 59%                                    | 41%                              | 2,640                | 0%                                     | 0%                                     | 100%                             | 12,548               | 0%                                     | 60%                                    | 40%                              | 2,934                                | 0%                                     | 1%                                     | 99%                              |
| \$10,000 - \$12,000       | 12,297               | 1%                                     | 57%                                    | 42%                              | 3,089                | 1%                                     | 7%                                     | 91%                              | 12,258               | 1%                                     | 57%                                    | 42%                              | 3,128                                | 0%                                     | 6%                                     | 94%                              |
| \$12,000 - \$14,000       | 11,767               | 4%                                     | 33%                                    | 63%                              | 3,304                | 5%                                     | 28%                                    | 67%                              | 11,908               | 5%                                     | 37%                                    | 58%                              | 3,163                                | 0%                                     | 14%                                    | 86%                              |
| \$14,000 - \$16,000       | 11,218               | 8%                                     | 27%                                    | 65%                              | 3,416                | 7%                                     | 46%                                    | 48%                              | 11,470               | 9%                                     | 34%                                    | 56%                              | 3,164                                | 0%                                     | 21%                                    | 79%                              |
| \$16,000 - \$18,000       | 10,559               | 11%                                    | 27%                                    | 62%                              | 3,481                | 6%                                     | 57%                                    | 36%                              | 11,251               | 12%                                    | 38%                                    | 50%                              | 2,789                                | 2%                                     | 22%                                    | 77%                              |
| \$18,000 - \$20,000       | 10,321               | 17%                                    | 25%                                    | 58%                              | 3,412                | 8%                                     | 61%                                    | 30%                              | 11,104               | 17%                                    | 37%                                    | 46%                              | 2,629                                | 6%                                     | 22%                                    | 72%                              |
| \$20,000 - \$25,000       | 22,939               | 26%                                    | 24%                                    | 51%                              | 8,508                | 10%                                    | 64%                                    | 27%                              | 26,006               | 22%                                    | 37%                                    | 41%                              | 5,441                                | 20%                                    | 21%                                    | 60%                              |
| \$25,000 - \$30,000       | 19,400               | 34%                                    | 23%                                    | 43%                              | 7,433                | 13%                                    | 62%                                    | 25%                              | 22,105               | 27%                                    | 37%                                    | 36%                              | 4,728                                | 35%                                    | 20%                                    | 45%                              |
| \$30,000 - \$35,000       | 16,209               | 42%                                    | 36%                                    | 22%                              | 6,601                | 17%                                    | 60%                                    | 23%                              | 18,673               | 33%                                    | 47%                                    | 20%                              | 4,137                                | 41%                                    | 30%                                    | 29%                              |
| \$35,000 - \$40,000       | 13,668               | 49%                                    | 35%                                    | 16%                              | 6,064                | 23%                                    | 57%                                    | 21%                              | 16,401               | 39%                                    | 44%                                    | 16%                              | 3,331                                | 46%                                    | 31%                                    | 23%                              |
| \$40,000 - \$45,000       | 12,119               | 52%                                    | 34%                                    | 14%                              | 5,604                | 28%                                    | 54%                                    | 18%                              | 14,534               | 43%                                    | 43%                                    | 14%                              | 3,189                                | 49%                                    | 31%                                    | 20%                              |
| \$45,000 - \$50,000       | 10,792               | 57%                                    | 31%                                    | 12%                              | 5,115                | 33%                                    | 52%                                    | 16%                              | 13,042               | 47%                                    | 40%                                    | 12%                              | 2,865                                | 54%                                    | 28%                                    | 18%                              |
| \$50,000 - \$55,000       | 9,714                | 55%                                    | 30%                                    | 15%                              | 4,930                | 36%                                    | 50%                                    | 14%                              | 11,799               | 46%                                    | 40%                                    | 14%                              | 2,845                                | 56%                                    | 26%                                    | 18%                              |
| \$55,000 - \$60,000       | 8,546                | 55%                                    | 27%                                    | 18%                              | 4,901                | 38%                                    | 47%                                    | 15%                              | 10,892               | 46%                                    | 37%                                    | 17%                              | 2,555                                | 60%                                    | 24%                                    | 17%                              |
| \$60,000 - \$65,000       | 7,798                | 59%                                    | 25%                                    | 16%                              | 4,536                | 38%                                    | 47%                                    | 15%                              | 9,901                | 48%                                    | 37%                                    | 16%                              | 2,433                                | 64%                                    | 22%                                    | 14%                              |
| \$65,000 - \$70,000       | 7,051                | 64%                                    | 24%                                    | 12%                              | 4,489                | 38%                                    | 46%                                    | 16%                              | 9,219                | 49%                                    | 37%                                    | 14%                              | 2,321                                | 71%                                    | 17%                                    | 12%                              |
| \$70,000 - \$75,000       | 6,261                | 65%                                    | 26%                                    | 9%                               | 4,134                | 38%                                    | 45%                                    | 17%                              | 8,385                | 49%                                    | 38%                                    | 13%                              | 2,010                                | 74%                                    | 15%                                    | 11%                              |
| \$75,000 - \$80,000       | 5,674                | 65%                                    | 26%                                    | 9%                               | 3,795                | 34%                                    | 45%                                    | 20%                              | 7,561                | 47%                                    | 39%                                    | 14%                              | 1,908                                | 74%                                    | 14%                                    | 11%                              |
| \$80,000 - \$90,000       | 9,424                | 63%                                    | 28%                                    | 9%                               | 6,943                | 31%                                    | 46%                                    | 22%                              | 13,161               | 43%                                    | 41%                                    | 16%                              | 3,206                                | 76%                                    | 14%                                    | 9%                               |
| \$90,000 - \$100,000      | 7,198                | 57%                                    | 31%                                    | 11%                              | 5,734                | 24%                                    | 55%                                    | 21%                              | 10,605               | 35%                                    | 48%                                    | 17%                              | 2,327                                | 75%                                    | 17%                                    | 8%                               |
| \$100,000 - \$110,000     | 5,260                | 49%                                    | 35%                                    | 17%                              | 4,480                | 18%                                    | 61%                                    | 21%                              | 7,950                | 26%                                    | 53%                                    | 21%                              | 1,790                                | 71%                                    | 20%                                    | 9%                               |
| \$110,000 - \$120,000     | 3,863                | 39%                                    | 41%                                    | 20%                              | 3,431                | 15%                                    | 68%                                    | 17%                              | 6,000                | 20%                                    | 60%                                    | 20%                              | 1,294                                | 62%                                    | 26%                                    | 12%                              |
| \$120,000 - \$130,000     | 2,957                | 35%                                    | 48%                                    | 17%                              | 2,525                | 10%                                    | 78%                                    | 12%                              | 4,485                | 15%                                    | 71%                                    | 14%                              | 997                                  | 57%                                    | 28%                                    | 15%                              |
| \$130,000 - \$140,000     | 2,062                | 30%                                    | 59%                                    | 12%                              | 1,849                | 7%                                     | 88%                                    | 6%                               | 3,208                | 11%                                    | 82%                                    | 7%                               | 703                                  | 51%                                    | 34%                                    | 15%                              |
| \$140,000 - \$150,000     | 1,661                | 21%                                    | 70%                                    | 9%                               | 1,344                | 6%                                     | 89%                                    | 6%                               | 2,416                | 8%                                     | 86%                                    | 6%                               | 589                                  | 42%                                    | 43%                                    | 15%                              |
| \$150,000 - \$175,000     | 2,813                | 15%                                    | 77%                                    | 8%                               | 2,194                | 4%                                     | 92%                                    | 3%                               | 3,930                | 5%                                     | 91%                                    | 4%                               | 1,077                                | 34%                                    | 54%                                    | 12%                              |
| \$175,000 - \$200,000     | 1,636                | 10%                                    | 86%                                    | 5%                               | 1,221                | 2%                                     | 95%                                    | 3%                               | 2,209                | 3%                                     | 94%                                    | 2%                               | 648                                  | 21%                                    | 69%                                    | 10%                              |
| \$200,000 - \$300,000     | 2,807                | 11%                                    | 86%                                    | 4%                               | 2,223                | 3%                                     | 95%                                    | 2%                               | 3,862                | 4%                                     | 95%                                    | 2%                               | 1,168                                | 23%                                    | 70%                                    | 7%                               |
| \$300,000 - \$400,000     | 946                  | 29%                                    | 67%                                    | 4%                               | 791                  | 28%                                    | 69%                                    | 3%                               | 1,353                | 24%                                    | 72%                                    | 4%                               | 384                                  | 46%                                    | 50%                                    | 4%                               |
| \$400,000 - \$500,000     | 463                  | 24%                                    | 71%                                    | 5%                               | 358                  | 27%                                    | 69%                                    | 4%                               | 641                  | 20%                                    | 76%                                    | 4%                               | 180                                  | 0%                                     | 0%                                     | 0%                               |
| Over \$500,000            | 967                  | 14%                                    | 84%                                    | 1%                               | 791                  | 12%                                    | 86%                                    | 2%                               | 1,359                | 10%                                    | 89%                                    | 1%                               | 399                                  | 24%                                    | 73%                                    | 3%                               |
| Total                     | 310,828              | 28%                                    | 30%                                    | 42%                              | 126,351              | 19%                                    | 52%                                    | 29%                              | 353,235              | 24%                                    | 40%                                    | 36%                              | 83,944                               | 32%                                    | 19%                                    | 48%                              |