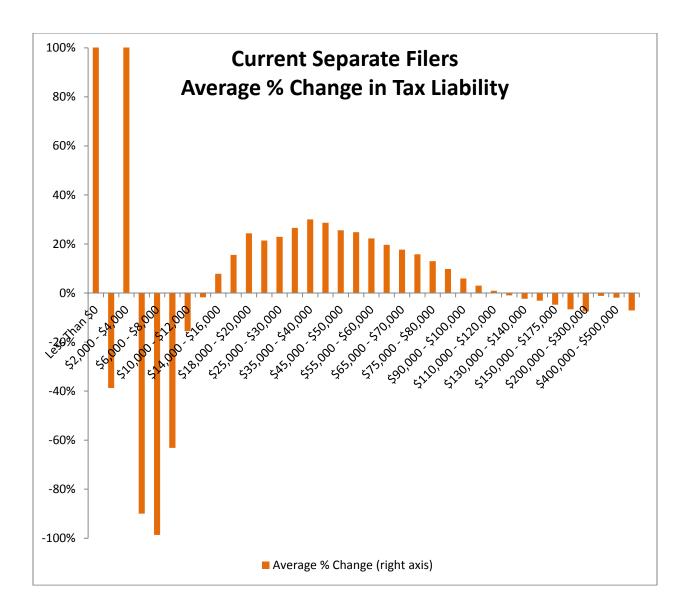

Montana Department of Revenue

Steve Bullock Governor

Mike Kadas Director

To: Mike Kadas, Director

From: Dan Dodds, Senior Economist

Date: April 4, 2013

Subject: Taxpayer impacts of SB 282.03

The following graphs show impacts of SB282, as passed by the Senate Taxation Committee, on groups of taxpayers. For each group, there are four graphs. The first shows the percent of returns with a tax increase of at least 5% or \$50, the percent with a tax decrease of at least 5% or \$50, and the percent with less than 5% or \$50 change. The second graph shows the average change in tax liability at different income levels. The third graph shows the same information as the second with the scale expanded to show more detail about changes for returns with low and middle incomes. The fourth graph shows the percentage change in tax liability at different income levels. Tables attached at the end show the data for each set of graphs.