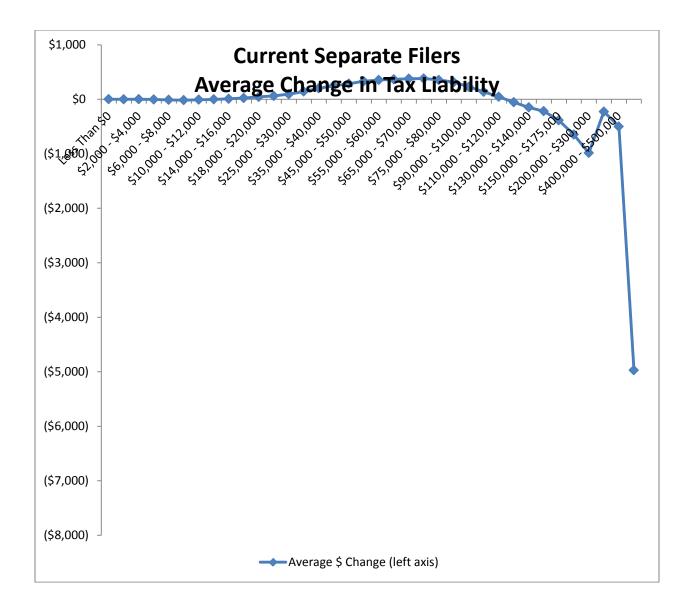

Montana Department of Revenue

Steve Bullock Governor

Mike Kadas Director

To: Mike Kadas, Director

From: Dan Dodds, Senior Economist

Date: April 4, 2013

Subject: Taxpayer impacts of SB 282.03

The following graphs show impacts of SB282, as passed by the Senate Taxation Committee, on groups of taxpayers. For each group, there are four graphs. The first shows the percent of returns with a tax increase of at least 5% or \$50, the percent with a tax decrease of at least 5% or \$50, and the percent with less than 5% or \$50 change. The second graph shows the average change in tax liability at different income levels. The third graph shows the same information as the second with the scale expanded to show more detail about changes for returns with low and middle incomes. The fourth graph shows the percentage change in tax liability at different income levels. Tables attached at the end show the data for each set of graphs.