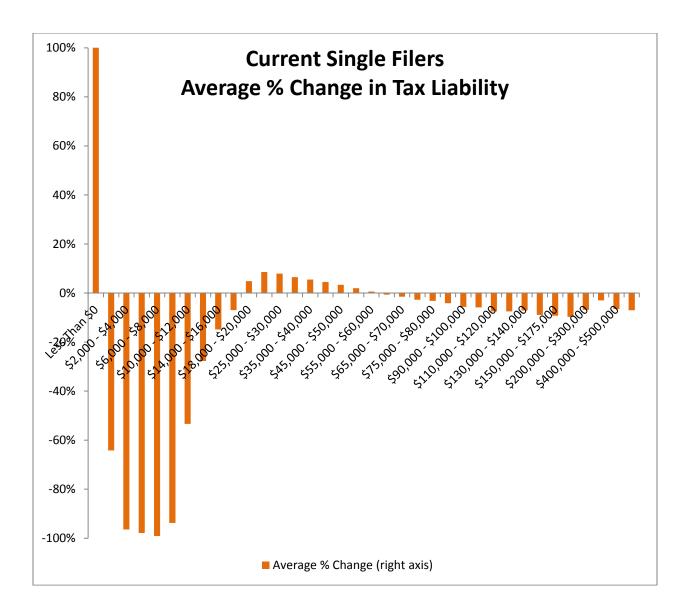

Montana Department of Revenue

Steve Bullock Governor

Mike Kadas Director

To: Mike Kadas, Director

From: Dan Dodds, Senior Economist

Date: April 4, 2013

Subject: Taxpayer impacts of SB 282.03

The following graphs show impacts of SB282, as passed by the Senate Taxation Committee, on groups of taxpayers. For each group, there are four graphs. The first shows the percent of returns with a tax increase of at least 5% or \$50, the percent with a tax decrease of at least 5% or \$50, and the percent with less than 5% or \$50 change. The second graph shows the average change in tax liability at different income levels. The third graph shows the same information as the second with the scale expanded to show more detail about changes for returns with low and middle incomes. The fourth graph shows the percentage change in tax liability at different income levels. Tables attached at the end show the data for each set of graphs.