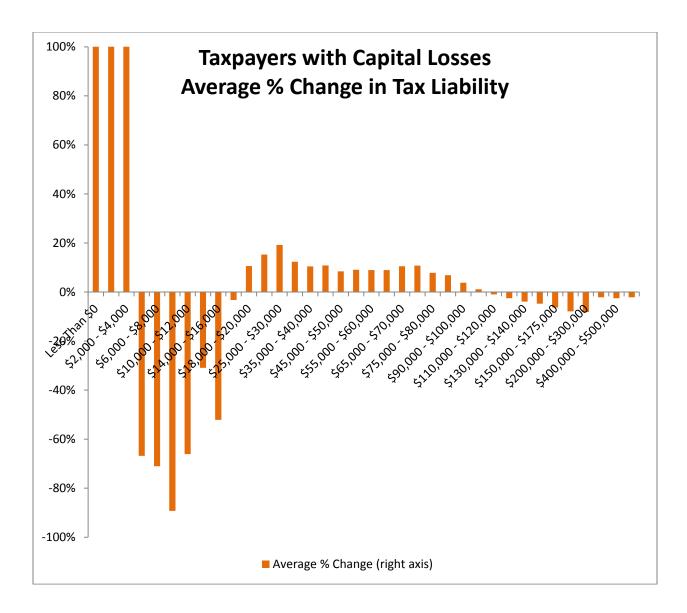

Montana Department of Revenue

Steve Bullock Governor

Mike Kadas Director

To: Mike Kadas, Director

From: Dan Dodds, Senior Economist

Date: April 4, 2013

Subject: Taxpayer impacts of SB 282.03

The following graphs show impacts of SB282, as passed by the Senate Taxation Committee, on groups of taxpayers. For each group, there are four graphs. The first shows the percent of returns with a tax increase of at least 5% or \$50, the percent with a tax decrease of at least 5% or \$50, and the percent with less than 5% or \$50 change. The second graph shows the average change in tax liability at different income levels. The third graph shows the same information as the second with the scale expanded to show more detail about changes for returns with low and middle incomes. The fourth graph shows the percentage change in tax liability at different income levels. Tables attached at the end show the data for each set of graphs.