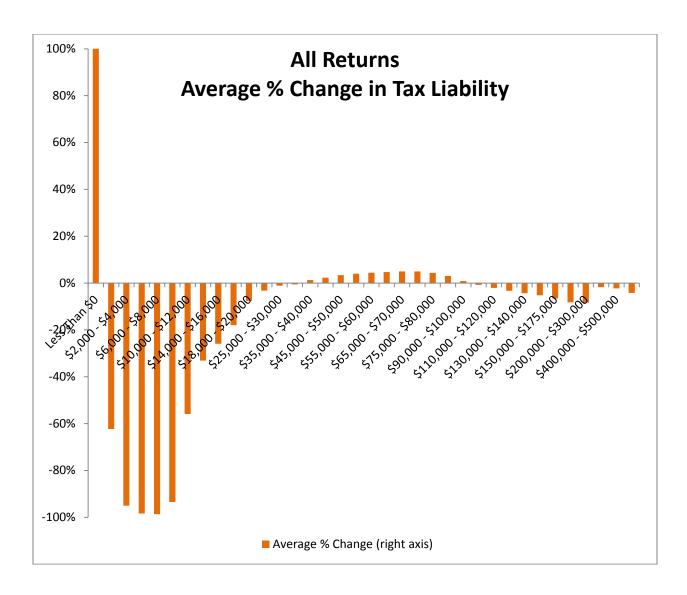

Montana Department of Revenue

Steve Bullock Governor

Mike Kadas Director

To: Mike Kadas, Director

From: Dan Dodds, Senior Economist

Date: April 4, 2013

Subject: Taxpayer impacts of SB 282.03

The following graphs show impacts of SB282, as passed by the Senate Taxation Committee, on groups of taxpayers. For each group, there are four graphs. The first shows the percent of returns with a tax increase of at least 5% or \$50, the percent with a tax decrease of at least 5% or \$50, and the percent with less than 5% or \$50 change. The second graph shows the average change in tax liability at different income levels. The third graph shows the same information as the second with the scale expanded to show more detail about changes for returns with low and middle incomes. The fourth graph shows the percentage change in tax liability at different income levels. Tables attached at the end show the data for each set of graphs.