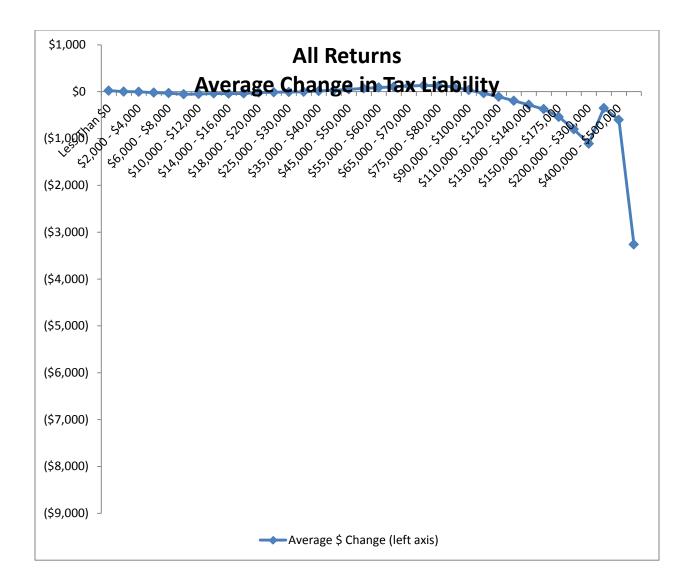

Montana Department of Revenue

Steve Bullock Governor

Mike Kadas Director

To: Mike Kadas, Director

From: Dan Dodds, Senior Economist

Date: April 4, 2013

Subject: Taxpayer impacts of SB 282.03

The following graphs show impacts of SB282, as passed by the Senate Taxation Committee, on groups of taxpayers. For each group, there are four graphs. The first shows the percent of returns with a tax increase of at least 5% or \$50, the percent with a tax decrease of at least 5% or \$50, and the percent with less than 5% or \$50 change. The second graph shows the average change in tax liability at different income levels. The third graph shows the same information as the second with the scale expanded to show more detail about changes for returns with low and middle incomes. The fourth graph shows the percentage change in tax liability at different income levels. Tables attached at the end show the data for each set of graphs.