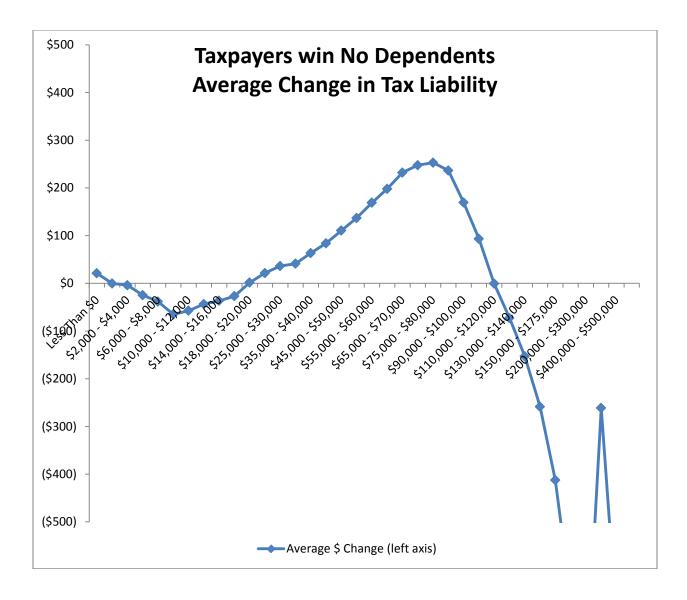

Montana Department of Revenue

Steve Bullock Governor

Mike Kadas Director

To: Mike Kadas, Director

From: Dan Dodds, Senior Economist

Date: April 4, 2013

Subject: Taxpayer impacts of SB 282.03

The following graphs show impacts of SB282, as passed by the Senate Taxation Committee, on groups of taxpayers. For each group, there are four graphs. The first shows the percent of returns with a tax increase of at least 5% or \$50, the percent with a tax decrease of at least 5% or \$50, and the percent with less than 5% or \$50 change. The second graph shows the average change in tax liability at different income levels. The third graph shows the same information as the second with the scale expanded to show more detail about changes for returns with low and middle incomes. The fourth graph shows the percentage change in tax liability at different income levels. Tables attached at the end show the data for each set of graphs.