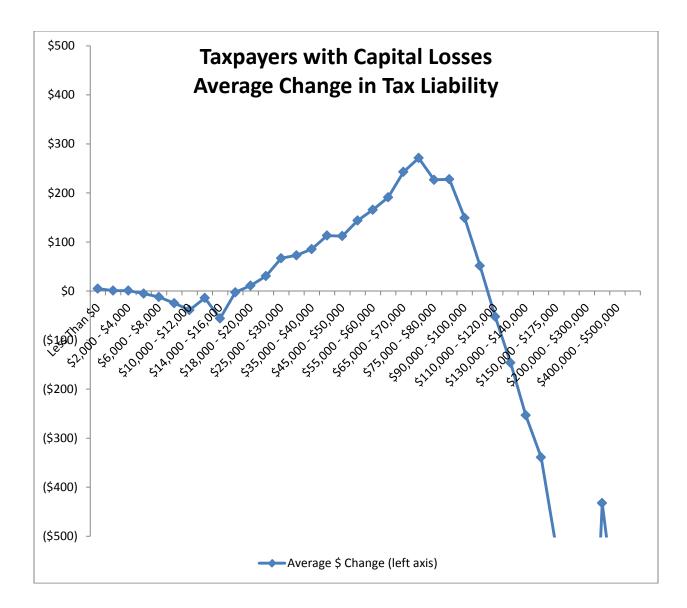

Montana Department of Revenue

Steve Bullock Governor

Mike Kadas Director

To: Mike Kadas, Director

From: Dan Dodds, Senior Economist

Date: April 4, 2013

Subject: Taxpayer impacts of SB 282.03

The following graphs show impacts of SB282, as passed by the Senate Taxation Committee, on groups of taxpayers. For each group, there are four graphs. The first shows the percent of returns with a tax increase of at least 5% or \$50, the percent with a tax decrease of at least 5% or \$50, and the percent with less than 5% or \$50 change. The second graph shows the average change in tax liability at different income levels. The third graph shows the same information as the second with the scale expanded to show more detail about changes for returns with low and middle incomes. The fourth graph shows the percentage change in tax liability at different income levels. Tables attached at the end show the data for each set of graphs.