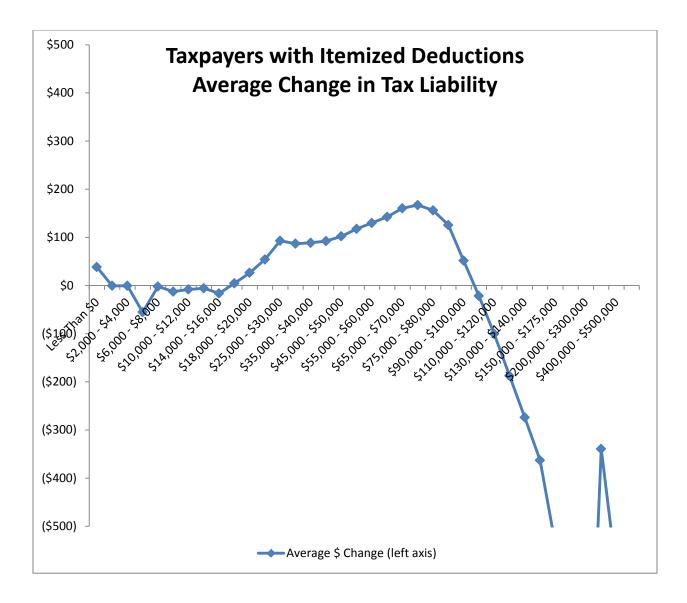

Montana Department of Revenue

Steve Bullock Governor

Mike Kadas Director

To: Mike Kadas, Director

From: Dan Dodds, Senior Economist

Date: April 4, 2013

Subject: Taxpayer impacts of SB 282.03

The following graphs show impacts of SB282, as passed by the Senate Taxation Committee, on groups of taxpayers. For each group, there are four graphs. The first shows the percent of returns with a tax increase of at least 5% or \$50, the percent with a tax decrease of at least 5% or \$50, and the percent with less than 5% or \$50 change. The second graph shows the average change in tax liability at different income levels. The third graph shows the same information as the second with the scale expanded to show more detail about changes for returns with low and middle incomes. The fourth graph shows the percentage change in tax liability at different income levels. Tables attached at the end show the data for each set of graphs.