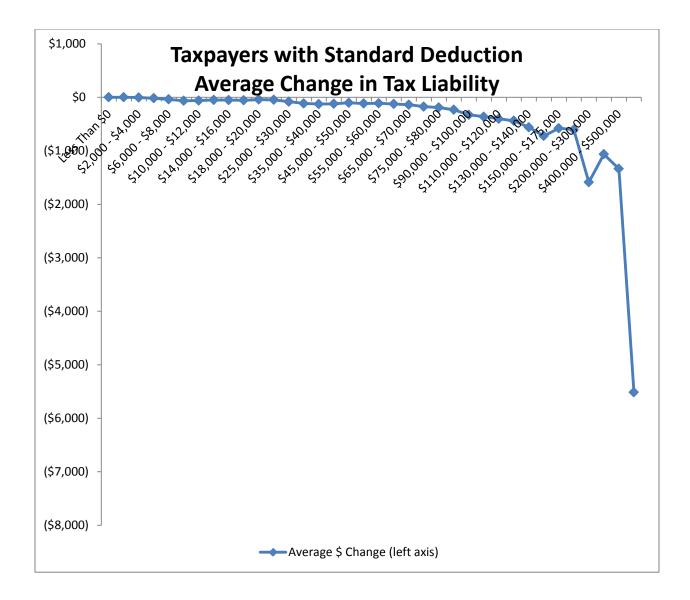

Montana Department of Revenue

Steve Bullock Governor

Mike Kadas Director

To: Mike Kadas, Director

From: Dan Dodds, Senior Economist

Date: April 4, 2013

Subject: Taxpayer impacts of SB 282.03

The following graphs show impacts of SB282, as passed by the Senate Taxation Committee, on groups of taxpayers. For each group, there are four graphs. The first shows the percent of returns with a tax increase of at least 5% or \$50, the percent with a tax decrease of at least 5% or \$50, and the percent with less than 5% or \$50 change. The second graph shows the average change in tax liability at different income levels. The third graph shows the same information as the second with the scale expanded to show more detail about changes for returns with low and middle incomes. The fourth graph shows the percentage change in tax liability at different income levels. Tables attached at the end show the data for each set of graphs.