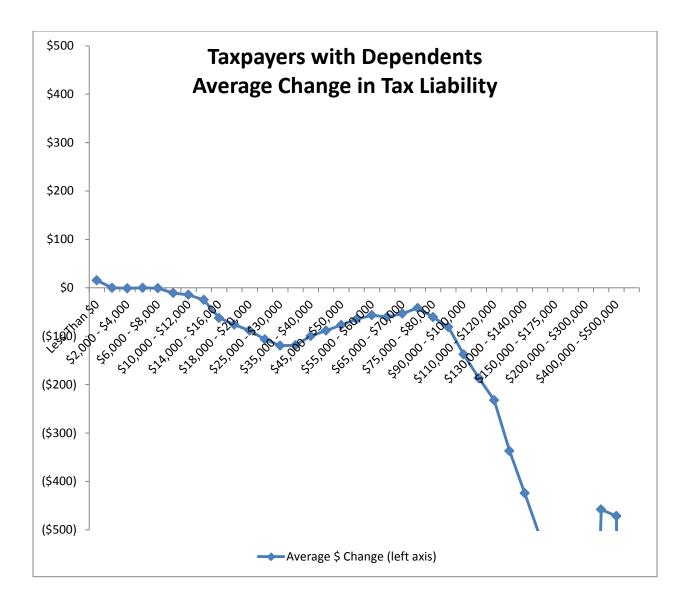

Montana Department of Revenue

Steve Bullock Governor

Mike Kadas Director

To: Mike Kadas, Director

From: Dan Dodds, Senior Economist

Date: April 4, 2013

Subject: Taxpayer impacts of SB 282.03

The following graphs show impacts of SB282, as passed by the Senate Taxation Committee, on groups of taxpayers. For each group, there are four graphs. The first shows the percent of returns with a tax increase of at least 5% or \$50, the percent with a tax decrease of at least 5% or \$50, and the percent with less than 5% or \$50 change. The second graph shows the average change in tax liability at different income levels. The third graph shows the same information as the second with the scale expanded to show more detail about changes for returns with low and middle incomes. The fourth graph shows the percentage change in tax liability at different income levels. Tables attached at the end show the data for each set of graphs.