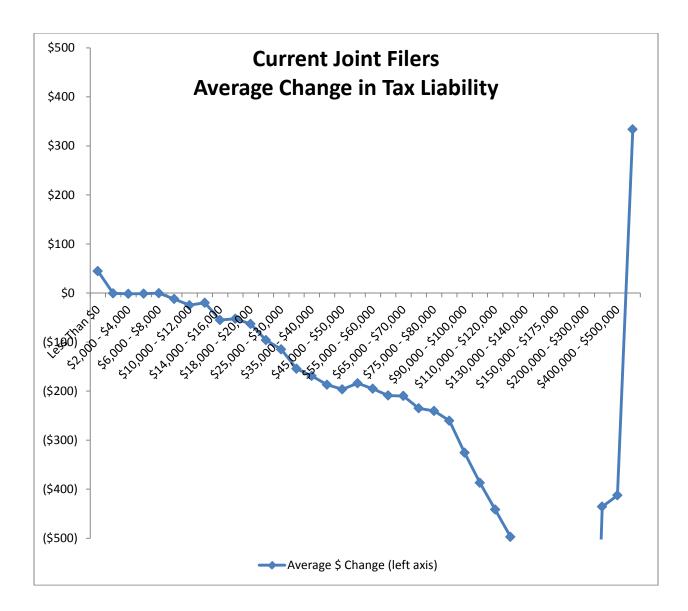

Montana Department of Revenue

Steve Bullock Governor

Mike Kadas Director

To: Mike Kadas, Director

From: Dan Dodds, Senior Economist

Date: April 4, 2013

Subject: Taxpayer impacts of SB 282.03

The following graphs show impacts of SB282, as passed by the Senate Taxation Committee, on groups of taxpayers. For each group, there are four graphs. The first shows the percent of returns with a tax increase of at least 5% or \$50, the percent with a tax decrease of at least 5% or \$50, and the percent with less than 5% or \$50 change. The second graph shows the average change in tax liability at different income levels. The third graph shows the same information as the second with the scale expanded to show more detail about changes for returns with low and middle incomes. The fourth graph shows the percentage change in tax liability at different income levels. Tables attached at the end show the data for each set of graphs.