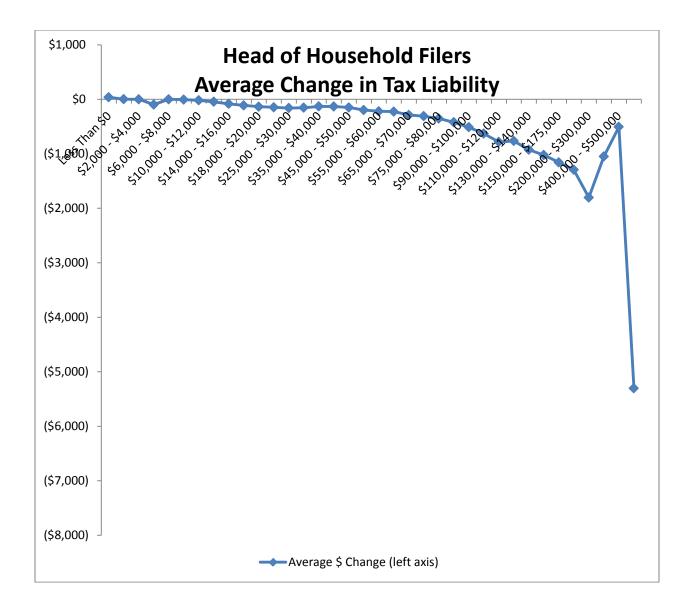

Montana Department of Revenue

Steve Bullock Governor

Mike Kadas Director

To: Mike Kadas, Director

From: Dan Dodds, Senior Economist

Date: April 4, 2013

Subject: Taxpayer impacts of SB 282.03

The following graphs show impacts of SB282, as passed by the Senate Taxation Committee, on groups of taxpayers. For each group, there are four graphs. The first shows the percent of returns with a tax increase of at least 5% or \$50, the percent with a tax decrease of at least 5% or \$50, and the percent with less than 5% or \$50 change. The second graph shows the average change in tax liability at different income levels. The third graph shows the same information as the second with the scale expanded to show more detail about changes for returns with low and middle incomes. The fourth graph shows the percentage change in tax liability at different income levels. Tables attached at the end show the data for each set of graphs.