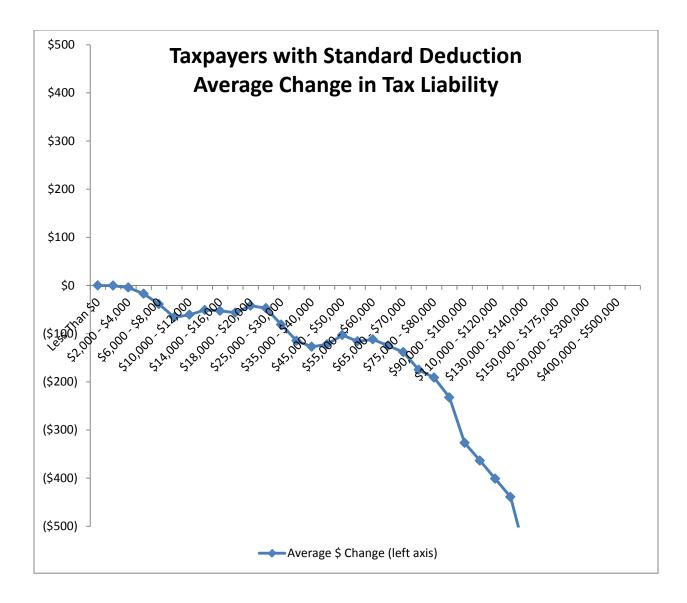

Montana Department of Revenue

Steve Bullock Governor

Mike Kadas Director

To: Mike Kadas, Director

From: Dan Dodds, Senior Economist

Date: April 4, 2013

Subject: Taxpayer impacts of SB 282.03

The following graphs show impacts of SB282, as passed by the Senate Taxation Committee, on groups of taxpayers. For each group, there are four graphs. The first shows the percent of returns with a tax increase of at least 5% or \$50, the percent with a tax decrease of at least 5% or \$50, and the percent with less than 5% or \$50 change. The second graph shows the average change in tax liability at different income levels. The third graph shows the same information as the second with the scale expanded to show more detail about changes for returns with low and middle incomes. The fourth graph shows the percentage change in tax liability at different income levels. Tables attached at the end show the data for each set of graphs.