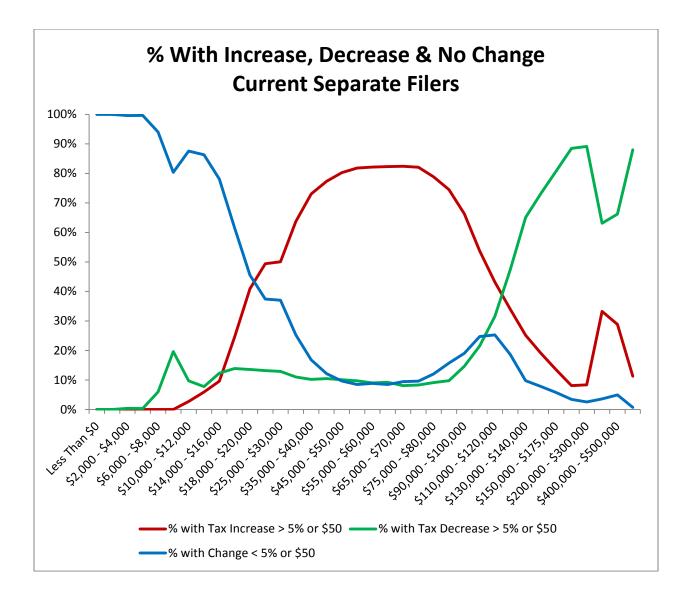

Montana Department of Revenue

Steve Bullock Governor

Mike Kadas Director

To: Mike Kadas, Director

From: Dan Dodds, Senior Economist

Date: April 4, 2013

Subject: Taxpayer impacts of SB 282.03

The following graphs show impacts of SB282, as passed by the Senate Taxation Committee, on groups of taxpayers. For each group, there are four graphs. The first shows the percent of returns with a tax increase of at least 5% or \$50, the percent with a tax decrease of at least 5% or \$50, and the percent with less than 5% or \$50 change. The second graph shows the average change in tax liability at different income levels. The third graph shows the same information as the second with the scale expanded to show more detail about changes for returns with low and middle incomes. The fourth graph shows the percentage change in tax liability at different income levels. Tables attached at the end show the data for each set of graphs.

## SB282 - Impacts on Taxpayers by Income Level

|                                            | Head of Household Returns |                                        |                                        |                                  |                      | Joint Returns                          |                                        |                                  |                      | Separate Returns                       |                                        |                                  |                      | Single Filers                          |                                        |                                  |                      | All Returns                            |                                        |                                  |  |
|--------------------------------------------|---------------------------|----------------------------------------|----------------------------------------|----------------------------------|----------------------|----------------------------------------|----------------------------------------|----------------------------------|----------------------|----------------------------------------|----------------------------------------|----------------------------------|----------------------|----------------------------------------|----------------------------------------|----------------------------------|----------------------|----------------------------------------|----------------------------------------|----------------------------------|--|
| Total Household<br>Income                  | Number of<br>Returns      | % with Tax<br>Increase ><br>5% or \$50 | % with Tax<br>Decrease ><br>5% or \$50 | % with<br>Change <<br>5% or \$50 | Number of<br>Returns | % with Tax<br>Increase ><br>5% or \$50 | % with Tax<br>Decrease ><br>5% or \$50 | % with<br>Change <<br>5% or \$50 | Number of<br>Returns | % with Tax<br>Increase ><br>5% or \$50 | % with Tax<br>Decrease ><br>5% or \$50 | % with<br>Change <<br>5% or \$50 | Number of<br>Returns | % with Tax<br>Increase ><br>5% or \$50 | % with Tax<br>Decrease ><br>5% or \$50 | % with<br>Change <<br>5% or \$50 | Number of<br>Returns | % with Tax<br>Increase ><br>5% or \$50 | % with Tax<br>Decrease ><br>5% or \$50 | % with<br>Change <<br>5% or \$50 |  |
| Less Than \$0                              | 3,224                     | 0%                                     | 0%                                     | 100%                             | 2,337                | 0%                                     | 0%                                     | 100%                             | 256                  | 0%                                     | 0%                                     | 100%                             | 3,224                | 0%                                     | 0%                                     | 100%                             | 5,982                | 0%                                     | 0%                                     | 100%                             |  |
| \$0,000 - \$2,000                          | 11,790                    | 0%                                     | 0%                                     | 100%                             | 1,220                | 0%                                     | 0%                                     | 100%                             | 275                  | 0%                                     | 0%                                     | 100%                             | 11,790               | 0%                                     | 0%                                     | 100%                             | 13,766               | 0%                                     | 0%                                     | 100%                             |  |
| \$2,000 - \$4,000                          | 12,894                    | 0%                                     | 0%                                     | 100%                             | 1,121                | 0%                                     | 0%                                     | 100%                             | 243                  | 0%                                     | 0%                                     | 100%                             | 12,894               | 0%                                     | 0%                                     | 100%                             | 15,079               | 0%                                     | 0%                                     | 100%                             |  |
| \$4,000 - \$6,000                          | 13,037                    | 0%                                     | 9%                                     | 91%                              | 1,255                | 0%                                     | 0%                                     | 100%                             | 320                  | 0%                                     | 0%                                     | 100%                             | 13,037               | 0%                                     | 9%                                     | 91%                              | 15,750               | 0%                                     | 7%                                     | 93%                              |  |
| \$6,000 - \$8,000                          | 12,643                    | 0%                                     | 35%                                    | 65%                              | 1,560                | 0%                                     | 2%                                     | 98%                              | 318                  | 0%                                     | 6%                                     | 94%                              | 12,643               | 0%                                     | 35%                                    | 65%                              | 16,034               | 0%                                     | 28%                                    | 72%                              |  |
| \$8,000 - \$10,000                         | 11,576                    | 0%                                     | 64%                                    | 36%                              | 1,764                | 0%                                     | 3%                                     | 97%                              | 367                  | 0%                                     | 20%                                    | 80%                              | 11,576               | 0%                                     | 64%                                    | 36%                              | 15,482               | 0%                                     | 49%                                    | 51%                              |  |
| \$10,000 - \$12,000                        | 10,923                    | 1%                                     | 62%                                    | 37%                              | 1,990                | 0%                                     | 6%                                     | 94%                              | 385                  | 3%                                     | 10%                                    | 88%                              | 10,923               | 1%                                     | 62%                                    | 37%                              | 15,386               | 1%                                     | 47%                                    | 52%                              |  |
| \$12,000 - \$14,000                        | 10,137                    | 6%                                     | 35%                                    | 59%                              | 2,285                | 0%                                     | 11%                                    | 89%                              | 433                  | 6%                                     | 8%                                     | 86%                              | 10,137               | 6%                                     | 35%                                    | 59%                              | 15,071               | 4%                                     | 32%                                    | 64%                              |  |
| \$14,000 - \$16,000                        | 9,422                     | 11%                                    | 28%                                    | 61%                              | 2,535                | 0%                                     | 19%                                    | 80%                              | 455                  | 10%                                    | 12%                                    | 78%                              | 9,422                | 11%                                    | 28%                                    | 61%                              | 14,634               | 7%                                     | 31%                                    | 61%                              |  |
| \$16,000 - \$18,000                        | 8,683                     | 14%                                    | 27%                                    | 59%                              | 2,520                | 0%                                     | 30%                                    | 70%                              | 563                  | 24%                                    | 14%                                    | 62%                              | 8,683                | 14%                                    | 27%                                    | 59%                              | 14,040               | 10%                                    | 35%                                    | 55%                              |  |
| \$18,000 - \$20,000                        | 8,261                     | 21%                                    | 24%                                    | 55%                              | 2,726                | 1%                                     | 35%                                    | 64%                              | 623                  | 41%                                    | 14%                                    | 46%                              | 8,261                | 21%                                    | 24%                                    | 55%                              | 13,733               | 15%                                    | 34%                                    | 51%                              |  |
| \$20,000 - \$25,000                        | 17,999                    | 30%                                    | 21%                                    | 49%                              | 6,579                | 2%                                     | 45%                                    | 52%                              | 1,993                | 49%                                    | 13%                                    | 37%                              | 17,999               | 30%                                    | 21%                                    | 49%                              | 31,447               | 21%                                    | 35%                                    | 44%                              |  |
| \$25,000 - \$30,000                        | 14,534                    | 40%                                    | 19%                                    | 41%                              | 6,127                | 8%                                     | 49%                                    | 44%                              | 2,315                | 50%                                    | 13%                                    | 37%                              | 14,534               | 40%                                    | 19%                                    | 41%                              | 26,833               | 28%                                    | 34%                                    | 38%                              |  |
| \$30,000 - \$35,000                        | 11,399                    | 47%                                    | 35%                                    | 18%                              | 5,596                | 11%                                    | 60%                                    | 29%                              | 2,809                | 64%                                    | 11%                                    | 25%                              | 11,399               | 47%                                    | 35%                                    | 18%                              | 22,810               | 34%                                    | 43%                                    | 22%                              |  |
| \$35,000 - \$40,000                        | 8,936                     | 52%                                    | 34%                                    | 14%                              | 4,966                | 13%                                    | 64%                                    | 23%                              | 3,563                | 73%                                    | 10%                                    | 17%                              | 8,936                | 52%                                    | 34%                                    | 14%                              | 19,732               | 40%                                    | 42%                                    | 18%                              |  |
| \$40,000 - \$45,000                        | 7,437                     | 52%                                    | 35%                                    | 13%                              | 4,453                | 13%                                    | 67%                                    | 20%                              | 4,115                | 77%                                    | 10%                                    | 12%                              | 7,437                | 52%                                    | 35%                                    | 13%                              | 17,723               | 44%                                    | 41%                                    | 15%                              |  |
| \$45,000 - \$50,000                        | 6,133                     | 53%                                    | 33%                                    | 13%                              | 3,779                | 16%                                    | 68%                                    | 16%                              | 4,690                | 80%                                    | 10%                                    | 10%                              | 6,133                | 53%                                    | 33%                                    | 13%                              | 15,907               | 49%                                    | 38%                                    | 13%                              |  |
| \$50,000 - \$55,000                        | 4,992                     | 45%                                    | 34%                                    | 20%                              | 3,573                | 16%                                    | 68%                                    | 16%                              | 4,991                | 82%                                    | 10%                                    | 8%                               | 4,992                | 45%                                    | 34%<br>34%                             | 20%                              | 14,644               | 48%<br>48%                             | 37%                                    | 15%                              |  |
| \$55,000 - \$60,000                        | 4,026                     | 35%                                    | 34%<br>37%                             | 31%<br>32%                       | 3,112                | 16%<br>15%                             | 67%<br>69%                             | 17%<br>16%                       | 5,401                | 82%<br>82%                             | 9%<br>0%                               | 9%<br>%                          | 4,026                | 35%                                    |                                        | 31%                              | 13,447               |                                        | 35%<br>34%                             | 17%                              |  |
| \$60,000 - \$65,000                        | 3,184                     | 31%                                    |                                        |                                  | 2,808                |                                        |                                        |                                  | 5,650                |                                        | 9%                                     | 8%                               | 3,184                | 31%                                    | 37%                                    | 32%                              | 12,334               | 51%                                    |                                        | 15%                              |  |
| \$65,000 - \$70,000                        | 2,453                     | 31%                                    | 46%                                    | 24%                              | 2,585                | 14%                                    | 69%                                    | 16%                              | 5,911                | 82%                                    | 8%                                     | 9%<br>10%                        | 2,453                | 31%                                    | 46%                                    | 24%                              | 11,540               | 54%                                    | 33%                                    | 13%                              |  |
| \$70,000 - \$75,000<br>\$75,000 - \$80,000 | 1,892<br>1,467            | 22%<br>18%                             | 61%<br>66%                             | 17%<br>16%                       | 2,215<br>2,082       | 13%<br>14%                             | 70%<br>70%                             | 17%<br>16%                       | 5,825<br>5,615       | 82%<br>79%                             | 8%<br>9%                               | 10%<br>12%                       | 1,892<br>1,467       | 22%<br>18%                             | 61%<br>66%                             | 17%<br>16%                       | 10,395<br>9,469      | 54%<br>53%                             | 34%<br>34%                             | 12%<br>14%                       |  |
| \$80,000 - \$90,000<br>\$80,000 - \$90,000 | 2,143                     | 13%                                    | 75%                                    | 10%                              | 2,082<br>3,617       | 14%                                    | 73%                                    | 10%                              | 10,153               | 74%                                    | 9%<br>10%                              | 12%                              | 2,143                | 13%                                    | 75%                                    | 10%                              | 9,409<br>16,367      | 50%                                    | 35%                                    | 14%                              |  |
| \$90,000 - \$100,000                       | 1,380                     | 10%                                    | 79%                                    | 12%                              | 2,855                | 9%                                     | 80%                                    | 14%                              | 8,372                | 66%                                    | 15%                                    | 19%                              | 1,380                | 10%                                    | 79%                                    | 12%                              | 12,932               | 43%                                    | 42%                                    | 15%                              |  |
| \$100,000 - \$110,000                      | 964                       | 10%                                    | 81%                                    | 9%                               | 2,035                | 8%                                     | 81%                                    | 11%                              | 6,530                | 54%                                    | 22%                                    | 25%                              | 964                  | 10%                                    | 81%                                    | 9%                               | 9.740                | 35%                                    | 46%                                    | 19%                              |  |
| \$110,000 - \$120,000                      | 641                       | 6%                                     | 88%                                    | 5%<br>6%                         | 1,479                | 7%                                     | 83%                                    | 11%                              | 5,063                | 43%                                    | 32%                                    | 25%                              | 641                  | 6%                                     | 88%                                    | 5%<br>6%                         | 7,294                | 28%                                    | 40%<br>54%                             | 13%                              |  |
| \$120,000 - \$130,000                      | 452                       | 7%                                     | 87%                                    | 5%                               | 1,110                | 6%                                     | 84%                                    | 10%                              | 3,820                | 34%                                    | 47%                                    | 19%                              | 452                  | 7%                                     | 87%                                    | 5%                               | 5,482                | 22%                                    | 63%                                    | 14%                              |  |
| \$130,000 - \$140,000                      | 325                       | 8%                                     | 85%                                    | 7%                               | 796                  | 5%                                     | 88%                                    | 7%                               | 2,710                | 25%                                    | 65%                                    | 10%                              | 325                  | 8%                                     | 85%                                    | 7%                               | 3,911                | 17%                                    | 74%                                    | 8%                               |  |
| \$140,000 - \$150,000                      | 267                       | 3%                                     | 93%                                    | 4%                               | 651                  | 5%                                     | 88%                                    | 7%                               | 2,037                | 19%                                    | 73%                                    | 8%                               | 267                  | 3%                                     | 93%                                    | 4%                               | 3,005                | 13%                                    | 80%                                    | 7%                               |  |
| \$150,000 - \$175,000                      | 486                       | 4%                                     | 93%                                    | 3%                               | 1,139                | 5%                                     | 88%                                    | 7%                               | 3,289                | 13%                                    | 81%                                    | 6%                               | 486                  | 4%                                     | 93%                                    | 3%                               | 5,007                | 10%                                    | 84%                                    | 6%                               |  |
| \$175,000 - \$175,000                      | 486<br>274                | 4%<br>4%                               | 93%                                    | 3%<br>2%                         | 1,139<br>742         | 5%<br>3%                               | 88%<br>92%                             | 7%<br>5%                         | 3,289<br>1,781       | 13%                                    | 81%<br>88%                             | 6%<br>3%                         | 486<br>274           | 4%<br>4%                               | 93%<br>93%                             | 3%<br>2%                         | 5,007<br>2,857       | 10%<br>6%                              | 84%<br>90%                             | 6%<br>4%                         |  |
| \$200,000 - \$200,000                      | 274<br>524                | 4%<br>8%                               | 93%<br>90%                             | 2%                               | 1,395                | 5%                                     | 92%<br>92%                             | 3%                               | 3,032                | 8%                                     | 88%                                    | 3%<br>3%                         | 274<br>524           | 4%<br>8%                               | 93%<br>90%                             | 2%                               | 2,837<br>5,030       | 0%<br>7%                               | 90%<br>90%                             | 4%<br>3%                         |  |
| \$300,000 - \$400,000                      | 204                       | 17%                                    | 90%<br>79%                             | 2%<br>4%                         | 527                  | 27%                                    | 92 <i>%</i><br>69%                     | 3%<br>4%                         | 5,032<br>971         | 33%                                    | 63%                                    | 3%<br>4%                         | 204                  | 17%                                    | 90%<br>79%                             | 2%<br>4%                         | 1,737                | 29%                                    | 90%<br>68%                             | 3%<br>4%                         |  |
| \$400,000 - \$500,000                      | 89                        | 12%                                    | 83%                                    | 4%<br>5%                         | 270                  | 26%                                    | 69%                                    | 4%<br>5%                         | 448                  | 29%                                    | 66%                                    | 4%<br>5%                         | 89                   | 12%                                    | 83%                                    | 4%<br>5%                         | 821                  | 25%                                    | 70%                                    | 4%<br>5%                         |  |
| Over \$500,000                             | 190                       | 12%                                    | 86%                                    | 2%                               | 581                  | 17%                                    | 80%                                    | 3%                               | 949                  | 11%                                    | 88%                                    | 1%                               | 190                  | 12%                                    | 86%                                    | 2%                               | 1,758                | 13%                                    | 85%                                    | 2%                               |  |
| Total                                      |                           | 19%                                    | 30%                                    | 50%                              | 86,392               | 8%                                     | 53%                                    | 38%                              |                      | 60%                                    | 23%                                    | 17%                              |                      | 19%                                    | 30%                                    | 50%                              | ,                    | 25%                                    | 36%                                    | 38%                              |  |
| TULAI                                      | 204,981                   | 19%                                    | 30%                                    | 30%                              | 00,392               | ٥%                                     | 53%                                    | 30%                              | 106,271              | 00%                                    | 23%                                    | 11%                              | 204,981              | 19%                                    | 3U%                                    | 20%                              | 437,179              | 23%                                    | 30%                                    | 30%                              |  |