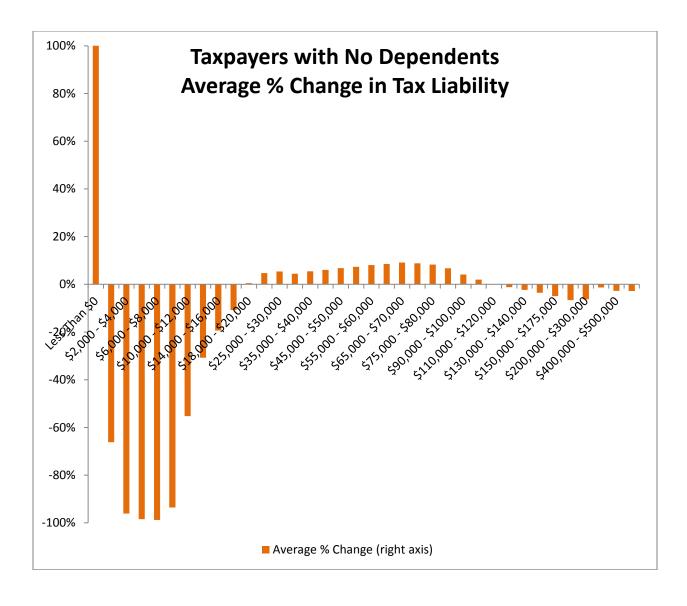

Montana Department of Revenue

Steve Bullock Governor

Mike Kadas Director

To: Mike Kadas, Director

From: Dan Dodds, Senior Economist

Date: April 4, 2013

Subject: Taxpayer impacts of SB 282.03

The following graphs show impacts of SB282, as passed by the Senate Taxation Committee, on groups of taxpayers. For each group, there are four graphs. The first shows the percent of returns with a tax increase of at least 5% or \$50, the percent with a tax decrease of at least 5% or \$50, and the percent with less than 5% or \$50 change. The second graph shows the average change in tax liability at different income levels. The third graph shows the same information as the second with the scale expanded to show more detail about changes for returns with low and middle incomes. The fourth graph shows the percentage change in tax liability at different income levels. Tables attached at the end show the data for each set of graphs.