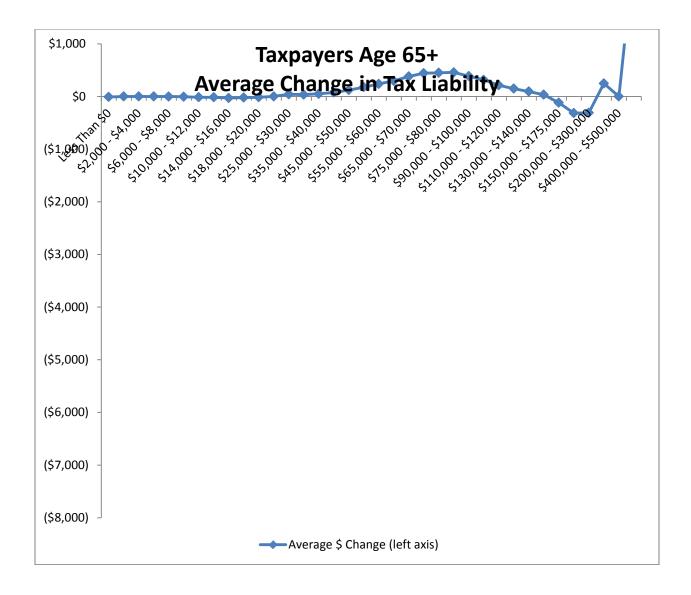

Montana Department of Revenue

Steve Bullock Governor

Mike Kadas Director

To: Mike Kadas, Director

From: Dan Dodds, Senior Economist

Date: April 4, 2013

Subject: Taxpayer impacts of SB 282.03

The following graphs show impacts of SB282, as passed by the Senate Taxation Committee, on groups of taxpayers. For each group, there are four graphs. The first shows the percent of returns with a tax increase of at least 5% or \$50, the percent with a tax decrease of at least 5% or \$50, and the percent with less than 5% or \$50 change. The second graph shows the average change in tax liability at different income levels. The third graph shows the same information as the second with the scale expanded to show more detail about changes for returns with low and middle incomes. The fourth graph shows the percentage change in tax liability at different income levels. Tables attached at the end show the data for each set of graphs.