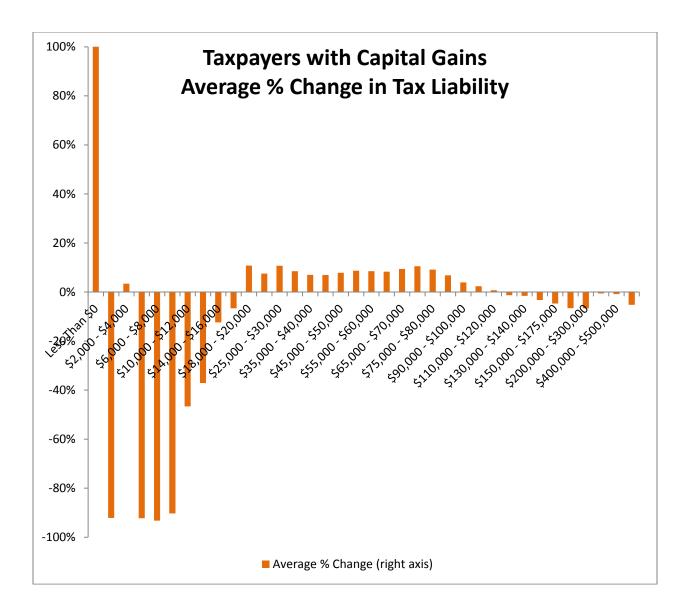

Montana Department of Revenue

Steve Bullock Governor

Mike Kadas Director

To: Mike Kadas, Director

From: Dan Dodds, Senior Economist

Date: April 4, 2013

Subject: Taxpayer impacts of SB 282.03

The following graphs show impacts of SB282, as passed by the Senate Taxation Committee, on groups of taxpayers. For each group, there are four graphs. The first shows the percent of returns with a tax increase of at least 5% or \$50, the percent with a tax decrease of at least 5% or \$50, and the percent with less than 5% or \$50 change. The second graph shows the average change in tax liability at different income levels. The third graph shows the same information as the second with the scale expanded to show more detail about changes for returns with low and middle incomes. The fourth graph shows the percentage change in tax liability at different income levels. Tables attached at the end show the data for each set of graphs.