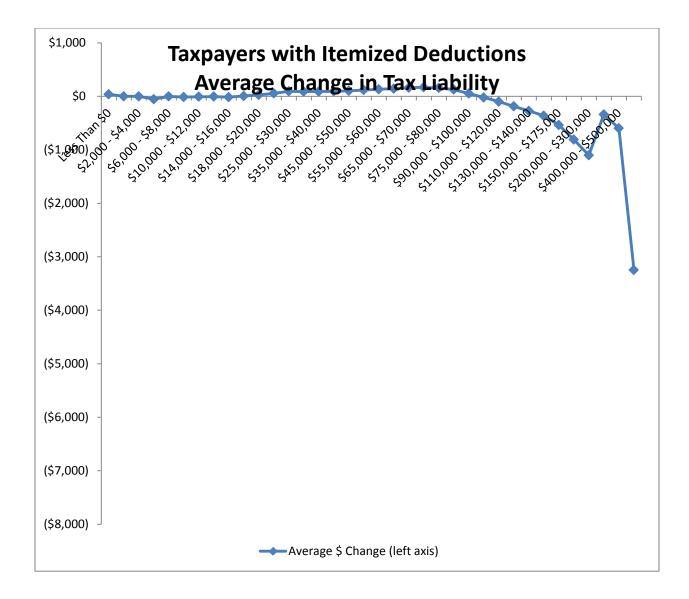

Montana Department of Revenue

Steve Bullock Governor

Mike Kadas Director

To: Mike Kadas, Director

From: Dan Dodds, Senior Economist

Date: April 4, 2013

Subject: Taxpayer impacts of SB 282.03

The following graphs show impacts of SB282, as passed by the Senate Taxation Committee, on groups of taxpayers. For each group, there are four graphs. The first shows the percent of returns with a tax increase of at least 5% or \$50, the percent with a tax decrease of at least 5% or \$50, and the percent with less than 5% or \$50 change. The second graph shows the average change in tax liability at different income levels. The third graph shows the same information as the second with the scale expanded to show more detail about changes for returns with low and middle incomes. The fourth graph shows the percentage change in tax liability at different income levels. Tables attached at the end show the data for each set of graphs.