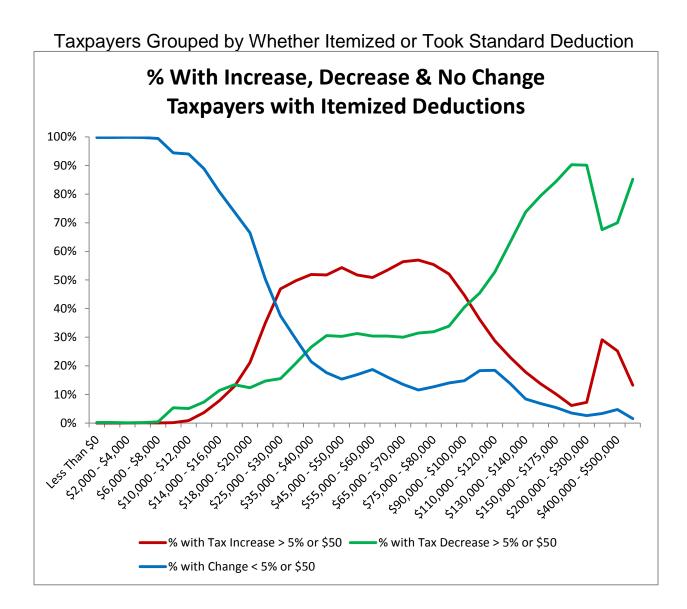

Montana Department of Revenue

Steve Bullock Governor

Mike Kadas Director

To: Mike Kadas, Director

From: Dan Dodds, Senior Economist

Date: April 4, 2013

Subject: Taxpayer impacts of SB 282.03

The following graphs show impacts of SB282, as passed by the Senate Taxation Committee, on groups of taxpayers. For each group, there are four graphs. The first shows the percent of returns with a tax increase of at least 5% or \$50, the percent with a tax decrease of at least 5% or \$50, and the percent with less than 5% or \$50 change. The second graph shows the average change in tax liability at different income levels. The third graph shows the same information as the second with the scale expanded to show more detail about changes for returns with low and middle incomes. The fourth graph shows the percentage change in tax liability at different income levels. Tables attached at the end show the data for each set of graphs.