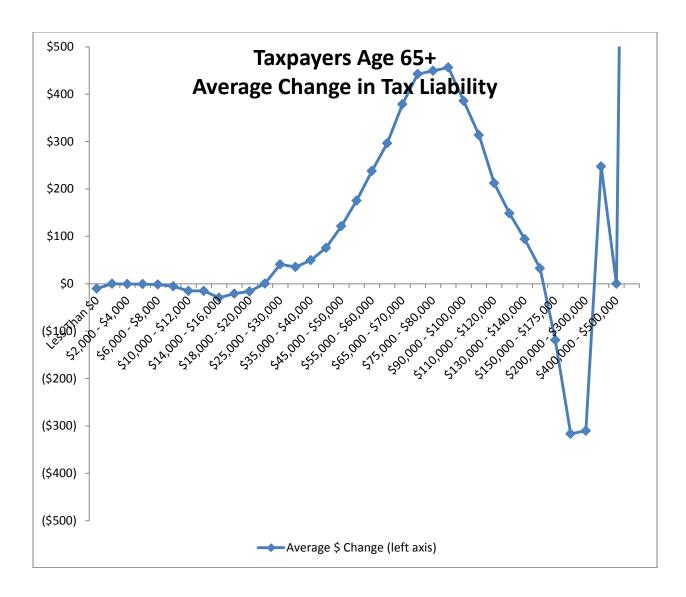

Montana Department of Revenue

Steve Bullock Governor

Mike Kadas Director

To: Mike Kadas, Director

From: Dan Dodds, Senior Economist

Date: April 4, 2013

Subject: Taxpayer impacts of SB 282.03

The following graphs show impacts of SB282, as passed by the Senate Taxation Committee, on groups of taxpayers. For each group, there are four graphs. The first shows the percent of returns with a tax increase of at least 5% or \$50, the percent with a tax decrease of at least 5% or \$50, and the percent with less than 5% or \$50 change. The second graph shows the average change in tax liability at different income levels. The third graph shows the same information as the second with the scale expanded to show more detail about changes for returns with low and middle incomes. The fourth graph shows the percentage change in tax liability at different income levels. Tables attached at the end show the data for each set of graphs.