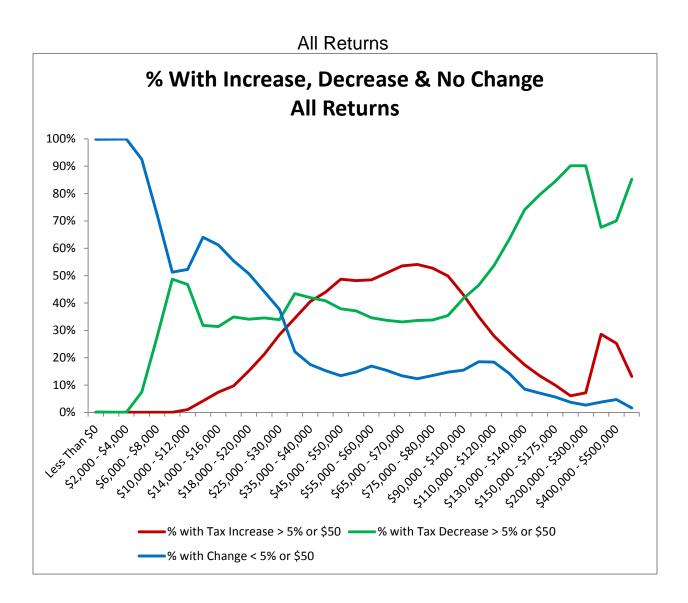

Montana Department of Revenue

Steve Bullock Governor

Mike Kadas Director

To: Mike Kadas, Director

From: Dan Dodds, Senior Economist

Date: April 4, 2013

Subject: Taxpayer impacts of SB 282.03

The following graphs show impacts of SB282, as passed by the Senate Taxation Committee, on groups of taxpayers. For each group, there are four graphs. The first shows the percent of returns with a tax increase of at least 5% or \$50, the percent with a tax decrease of at least 5% or \$50, and the percent with less than 5% or \$50 change. The second graph shows the average change in tax liability at different income levels. The third graph shows the same information as the second with the scale expanded to show more detail about changes for returns with low and middle incomes. The fourth graph shows the percentage change in tax liability at different income levels. Tables attached at the end show the data for each set of graphs.

## SB282 - Impacts on Taxpayers by Income Level

|                                            | Head of Household Returns |                                        |                                        |                                  |                      | Joint Returns                          |                                        |                                  |                      | Separate Returns                       |                                        |                                  |                      | Single Filers                          |                                        |                                  |                      | All Returns                            |                                        |                                  |  |
|--------------------------------------------|---------------------------|----------------------------------------|----------------------------------------|----------------------------------|----------------------|----------------------------------------|----------------------------------------|----------------------------------|----------------------|----------------------------------------|----------------------------------------|----------------------------------|----------------------|----------------------------------------|----------------------------------------|----------------------------------|----------------------|----------------------------------------|----------------------------------------|----------------------------------|--|
| Total Household<br>Income                  | Number of<br>Returns      | % with Tax<br>Increase ><br>5% or \$50 | % with Tax<br>Decrease ><br>5% or \$50 | % with<br>Change <<br>5% or \$50 | Number of<br>Returns | % with Tax<br>Increase ><br>5% or \$50 | % with Tax<br>Decrease ><br>5% or \$50 | % with<br>Change <<br>5% or \$50 | Number of<br>Returns | % with Tax<br>Increase ><br>5% or \$50 | % with Tax<br>Decrease ><br>5% or \$50 | % with<br>Change <<br>5% or \$50 | Number of<br>Returns | % with Tax<br>Increase ><br>5% or \$50 | % with Tax<br>Decrease ><br>5% or \$50 | % with<br>Change <<br>5% or \$50 | Number of<br>Returns | % with Tax<br>Increase ><br>5% or \$50 | % with Tax<br>Decrease ><br>5% or \$50 | % with<br>Change <<br>5% or \$50 |  |
| Less Than \$0                              | 3,224                     | 0%                                     | 0%                                     | 100%                             | 2,337                | 0%                                     | 0%                                     | 100%                             | 256                  | 0%                                     | 0%                                     | 100%                             | 3,224                | 0%                                     | 0%                                     | 100%                             | 5,982                | 0%                                     | 0%                                     | 100%                             |  |
| \$0,000 - \$2,000                          | 11,790                    | 0%                                     | 0%                                     | 100%                             | 1,220                | 0%                                     | 0%                                     | 100%                             | 275                  | 0%                                     | 0%                                     | 100%                             | 11,790               | 0%                                     | 0%                                     | 100%                             | 13,766               | 0%                                     | 0%                                     | 100%                             |  |
| \$2,000 - \$4,000                          | 12,894                    | 0%                                     | 0%                                     | 100%                             | 1,121                | 0%                                     | 0%                                     | 100%                             | 243                  | 0%                                     | 0%                                     | 100%                             | 12,894               | 0%                                     | 0%                                     | 100%                             | 15,079               | 0%                                     | 0%                                     | 100%                             |  |
| \$4,000 - \$6,000                          | 13,037                    | 0%                                     | 9%                                     | 91%                              | 1,255                | 0%                                     | 0%                                     | 100%                             | 320                  | 0%                                     | 0%                                     | 100%                             | 13,037               | 0%                                     | 9%                                     | 91%                              | 15,750               | 0%                                     | 7%                                     | 93%                              |  |
| \$6,000 - \$8,000                          | 12,643                    | 0%                                     | 35%                                    | 65%                              | 1,560                | 0%                                     | 2%                                     | 98%                              | 318                  | 0%                                     | 6%                                     | 94%                              | 12,643               | 0%                                     | 35%                                    | 65%                              | 16,034               | 0%                                     | 28%                                    | 72%                              |  |
| \$8,000 - \$10,000                         | 11,576                    | 0%                                     | 64%                                    | 36%                              | 1,764                | 0%                                     | 3%                                     | 97%                              | 367                  | 0%                                     | 20%                                    | 80%                              | 11,576               | 0%                                     | 64%                                    | 36%                              | 15,482               | 0%                                     | 49%                                    | 51%                              |  |
| \$10,000 - \$12,000                        | 10,923                    | 1%                                     | 62%                                    | 37%                              | 1,990                | 0%                                     | 6%                                     | 94%                              | 385                  | 3%                                     | 10%                                    | 88%                              | 10,923               | 1%                                     | 62%                                    | 37%                              | 15,386               | 1%                                     | 47%                                    | 52%                              |  |
| \$12,000 - \$14,000                        | 10,137                    | 6%                                     | 35%                                    | 59%                              | 2,285                | 0%                                     | 11%                                    | 89%                              | 433                  | 6%                                     | 8%                                     | 86%                              | 10,137               | 6%                                     | 35%                                    | 59%                              | 15,071               | 4%                                     | 32%                                    | 64%                              |  |
| \$14,000 - \$16,000                        | 9,422                     | 11%                                    | 28%                                    | 61%                              | 2,535                | 0%                                     | 19%                                    | 80%                              | 455                  | 10%                                    | 12%                                    | 78%                              | 9,422                | 11%                                    | 28%                                    | 61%                              | 14,634               | 7%                                     | 31%                                    | 61%                              |  |
| \$16,000 - \$18,000                        | 8,683                     | 14%                                    | 27%                                    | 59%                              | 2,520                | 0%                                     | 30%                                    | 70%                              | 563                  | 24%                                    | 14%                                    | 62%                              | 8,683                | 14%                                    | 27%                                    | 59%                              | 14,040               | 10%                                    | 35%                                    | 55%                              |  |
| \$18,000 - \$20,000                        | 8,261                     | 21%                                    | 24%                                    | 55%                              | 2,726                | 1%                                     | 35%                                    | 64%                              | 623                  | 41%                                    | 14%                                    | 46%                              | 8,261                | 21%                                    | 24%                                    | 55%                              | 13,733               | 15%                                    | 34%                                    | 51%                              |  |
| \$20,000 - \$25,000                        | 17,999                    | 30%                                    | 21%                                    | 49%                              | 6,579                | 2%                                     | 45%                                    | 52%                              | 1,993                | 49%                                    | 13%                                    | 37%                              | 17,999               | 30%                                    | 21%                                    | 49%                              | 31,447               | 21%                                    | 35%                                    | 44%                              |  |
| \$25,000 - \$30,000                        | 14,534                    | 40%                                    | 19%                                    | 41%                              | 6,127                | 8%                                     | 49%                                    | 44%                              | 2,315                | 50%                                    | 13%                                    | 37%                              | 14,534               | 40%                                    | 19%                                    | 41%                              | 26,833               | 28%                                    | 34%                                    | 38%                              |  |
| \$30,000 - \$35,000                        | 11,399                    | 47%                                    | 35%                                    | 18%                              | 5,596                | 11%                                    | 60%                                    | 29%                              | 2,809                | 64%                                    | 11%                                    | 25%                              | 11,399               | 47%                                    | 35%                                    | 18%                              | 22,810               | 34%                                    | 43%                                    | 22%                              |  |
| \$35,000 - \$40,000                        | 8,936                     | 52%                                    | 34%                                    | 14%                              | 4,966                | 13%                                    | 64%                                    | 23%                              | 3,563                | 73%                                    | 10%                                    | 17%                              | 8,936                | 52%                                    | 34%                                    | 14%                              | 19,732               | 40%                                    | 42%                                    | 18%                              |  |
| \$40,000 - \$45,000                        | 7,437                     | 52%                                    | 35%                                    | 13%                              | 4,453                | 13%                                    | 67%                                    | 20%                              | 4,115                | 77%                                    | 10%                                    | 12%                              | 7,437                | 52%                                    | 35%                                    | 13%                              | 17,723               | 44%                                    | 41%                                    | 15%                              |  |
| \$45,000 - \$50,000                        | 6,133                     | 53%                                    | 33%                                    | 13%                              | 3,779                | 16%                                    | 68%                                    | 16%                              | 4,690                | 80%                                    | 10%                                    | 10%                              | 6,133                | 53%                                    | 33%                                    | 13%                              | 15,907               | 49%                                    | 38%                                    | 13%                              |  |
| \$50,000 - \$55,000                        | 4,992                     | 45%                                    | 34%                                    | 20%                              | 3,573                | 16%                                    | 68%                                    | 16%                              | 4,991                | 82%                                    | 10%                                    | 8%                               | 4,992                | 45%                                    | 34%<br>34%                             | 20%                              | 14,644               | 48%<br>48%                             | 37%                                    | 15%                              |  |
| \$55,000 - \$60,000                        | 4,026                     | 35%                                    | 34%<br>37%                             | 31%<br>32%                       | 3,112                | 16%<br>15%                             | 67%<br>69%                             | 17%<br>16%                       | 5,401                | 82%<br>82%                             | 9%<br>0%                               | 9%<br>%                          | 4,026                | 35%                                    |                                        | 31%                              | 13,447               |                                        | 35%<br>34%                             | 17%                              |  |
| \$60,000 - \$65,000                        | 3,184                     | 31%                                    |                                        |                                  | 2,808                |                                        |                                        |                                  | 5,650                |                                        | 9%                                     | 8%                               | 3,184                | 31%                                    | 37%                                    | 32%                              | 12,334               | 51%                                    |                                        | 15%                              |  |
| \$65,000 - \$70,000                        | 2,453                     | 31%                                    | 46%                                    | 24%                              | 2,585                | 14%                                    | 69%                                    | 16%                              | 5,911                | 82%                                    | 8%                                     | 9%<br>10%                        | 2,453                | 31%                                    | 46%                                    | 24%                              | 11,540               | 54%                                    | 33%                                    | 13%                              |  |
| \$70,000 - \$75,000<br>\$75,000 - \$80,000 | 1,892<br>1,467            | 22%<br>18%                             | 61%<br>66%                             | 17%<br>16%                       | 2,215<br>2,082       | 13%<br>14%                             | 70%<br>70%                             | 17%<br>16%                       | 5,825<br>5,615       | 82%<br>79%                             | 8%<br>9%                               | 10%<br>12%                       | 1,892<br>1,467       | 22%<br>18%                             | 61%<br>66%                             | 17%<br>16%                       | 10,395<br>9,469      | 54%<br>53%                             | 34%<br>34%                             | 12%<br>14%                       |  |
| \$80,000 - \$90,000<br>\$80,000 - \$90,000 | 2,143                     | 13%                                    | 75%                                    | 10%                              | 2,082<br>3,617       | 14%                                    | 73%                                    | 10%                              | 10,153               | 74%                                    | 9%<br>10%                              | 12%                              | 2,143                | 13%                                    | 75%                                    | 10%                              | 9,409<br>16,367      | 50%                                    | 35%                                    | 14%                              |  |
| \$90,000 - \$100,000                       | 1,380                     | 10%                                    | 79%                                    | 12%                              | 2,855                | 9%                                     | 80%                                    | 14%                              | 8,372                | 66%                                    | 15%                                    | 19%                              | 1,380                | 10%                                    | 79%                                    | 12%                              | 12,932               | 43%                                    | 42%                                    | 15%                              |  |
| \$100,000 - \$110,000                      | 964                       | 10%                                    | 81%                                    | 9%                               | 2,035                | 8%                                     | 81%                                    | 11%                              | 6,530                | 54%                                    | 22%                                    | 25%                              | 964                  | 10%                                    | 81%                                    | 9%                               | 9.740                | 35%                                    | 46%                                    | 19%                              |  |
| \$110,000 - \$120,000                      | 641                       | 6%                                     | 88%                                    | 5%<br>6%                         | 1,479                | 7%                                     | 83%                                    | 11%                              | 5,063                | 43%                                    | 32%                                    | 25%                              | 641                  | 6%                                     | 88%                                    | 5%<br>6%                         | 7,294                | 28%                                    | 40%<br>54%                             | 13%                              |  |
| \$120,000 - \$130,000                      | 452                       | 7%                                     | 87%                                    | 5%                               | 1,110                | 6%                                     | 84%                                    | 10%                              | 3,820                | 34%                                    | 47%                                    | 19%                              | 452                  | 7%                                     | 87%                                    | 5%                               | 5,482                | 22%                                    | 63%                                    | 14%                              |  |
| \$130,000 - \$140,000                      | 325                       | 8%                                     | 85%                                    | 7%                               | 796                  | 5%                                     | 88%                                    | 7%                               | 2,710                | 25%                                    | 65%                                    | 10%                              | 325                  | 8%                                     | 85%                                    | 7%                               | 3,911                | 17%                                    | 74%                                    | 8%                               |  |
| \$140,000 - \$150,000                      | 267                       | 3%                                     | 93%                                    | 4%                               | 651                  | 5%                                     | 88%                                    | 7%                               | 2,037                | 19%                                    | 73%                                    | 8%                               | 267                  | 3%                                     | 93%                                    | 4%                               | 3,005                | 13%                                    | 80%                                    | 7%                               |  |
| \$150,000 - \$175,000                      | 486                       | 4%                                     | 93%                                    | 3%                               | 1,139                | 5%                                     | 88%                                    | 7%                               | 3,289                | 13%                                    | 81%                                    | 6%                               | 486                  | 4%                                     | 93%                                    | 3%                               | 5,007                | 10%                                    | 84%                                    | 6%                               |  |
| \$175,000 - \$175,000                      | 486<br>274                | 4%<br>4%                               | 93%                                    | 3%<br>2%                         | 1,139<br>742         | 5%<br>3%                               | 88%<br>92%                             | 7%<br>5%                         | 3,289<br>1,781       | 13%                                    | 81%<br>88%                             | 6%<br>3%                         | 486<br>274           | 4%<br>4%                               | 93%<br>93%                             | 3%<br>2%                         | 5,007<br>2,857       | 10%<br>6%                              | 84%<br>90%                             | 6%<br>4%                         |  |
| \$200,000 - \$200,000                      | 274<br>524                | 4%<br>8%                               | 93%<br>90%                             | 2%                               | 1,395                | 5%                                     | 92%<br>92%                             | 3%                               | 3,032                | 8%                                     | 88%                                    | 3%<br>3%                         | 274<br>524           | 4%<br>8%                               | 93%<br>90%                             | 2%                               | 2,837<br>5,030       | 0%<br>7%                               | 90%<br>90%                             | 4%<br>3%                         |  |
| \$300,000 - \$400,000                      | 204                       | 17%                                    | 90%<br>79%                             | 2%<br>4%                         | 527                  | 27%                                    | 92 <i>%</i><br>69%                     | 3%<br>4%                         | 5,032<br>971         | 33%                                    | 63%                                    | 3%<br>4%                         | 204                  | 17%                                    | 90%<br>79%                             | 2%<br>4%                         | 1,737                | 29%                                    | 90%<br>68%                             | 3%<br>4%                         |  |
| \$400,000 - \$500,000                      | 89                        | 12%                                    | 83%                                    | 4%<br>5%                         | 270                  | 26%                                    | 69%                                    | 4%<br>5%                         | 448                  | 29%                                    | 66%                                    | 4%<br>5%                         | 89                   | 12%                                    | 83%                                    | 4%<br>5%                         | 821                  | 25%                                    | 70%                                    | 4%<br>5%                         |  |
| Over \$500,000                             | 190                       | 12%                                    | 86%                                    | 2%                               | 581                  | 17%                                    | 80%                                    | 3%                               | 949                  | 11%                                    | 88%                                    | 1%                               | 190                  | 12%                                    | 86%                                    | 2%                               | 1,758                | 13%                                    | 85%                                    | 2%                               |  |
| Total                                      |                           | 19%                                    | 30%                                    | 50%                              | 86,392               | 8%                                     | 53%                                    | 38%                              |                      | 60%                                    | 23%                                    | 17%                              |                      | 19%                                    | 30%                                    | 50%                              | ,                    | 25%                                    | 36%                                    | 38%                              |  |
| TULAI                                      | 204,981                   | 19%                                    | 30%                                    | 30%                              | 00,392               | ٥%                                     | 53%                                    | 30%                              | 106,271              | 00%                                    | 23%                                    | 11%                              | 204,981              | 19%                                    | 3U%                                    | 20%                              | 437,179              | 23%                                    | 30%                                    | 30%                              |  |