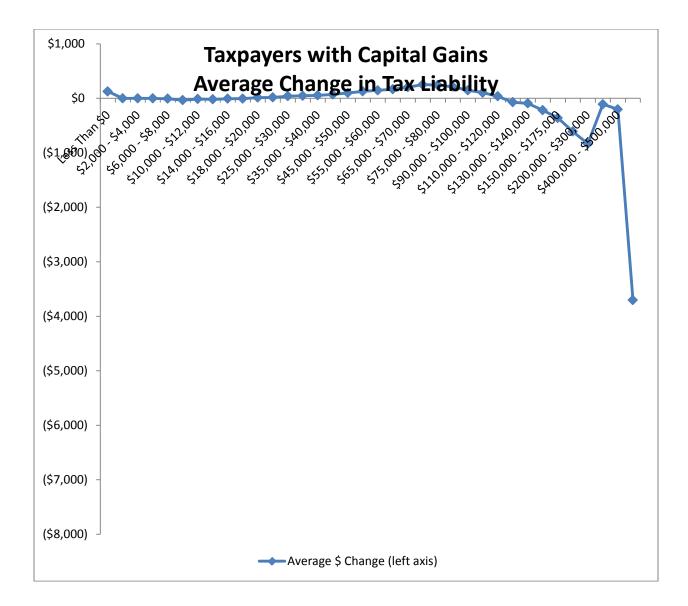

Montana Department of Revenue

Steve Bullock Governor

Mike Kadas Director

To: Mike Kadas, Director

From: Dan Dodds, Senior Economist

Date: April 4, 2013

Subject: Taxpayer impacts of SB 282.03

The following graphs show impacts of SB282, as passed by the Senate Taxation Committee, on groups of taxpayers. For each group, there are four graphs. The first shows the percent of returns with a tax increase of at least 5% or \$50, the percent with a tax decrease of at least 5% or \$50, and the percent with less than 5% or \$50 change. The second graph shows the average change in tax liability at different income levels. The third graph shows the same information as the second with the scale expanded to show more detail about changes for returns with low and middle incomes. The fourth graph shows the percentage change in tax liability at different income levels. Tables attached at the end show the data for each set of graphs.