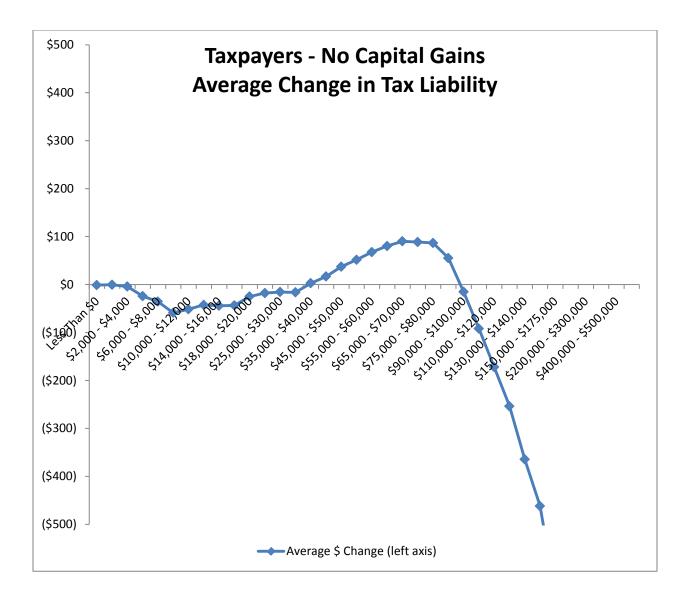

Montana Department of Revenue

Steve Bullock Governor

Mike Kadas Director

To: Mike Kadas, Director

From: Dan Dodds, Senior Economist

Date: April 4, 2013

Subject: Taxpayer impacts of SB 282.03

The following graphs show impacts of SB282, as passed by the Senate Taxation Committee, on groups of taxpayers. For each group, there are four graphs. The first shows the percent of returns with a tax increase of at least 5% or \$50, the percent with a tax decrease of at least 5% or \$50, and the percent with less than 5% or \$50 change. The second graph shows the average change in tax liability at different income levels. The third graph shows the same information as the second with the scale expanded to show more detail about changes for returns with low and middle incomes. The fourth graph shows the percentage change in tax liability at different income levels. Tables attached at the end show the data for each set of graphs.