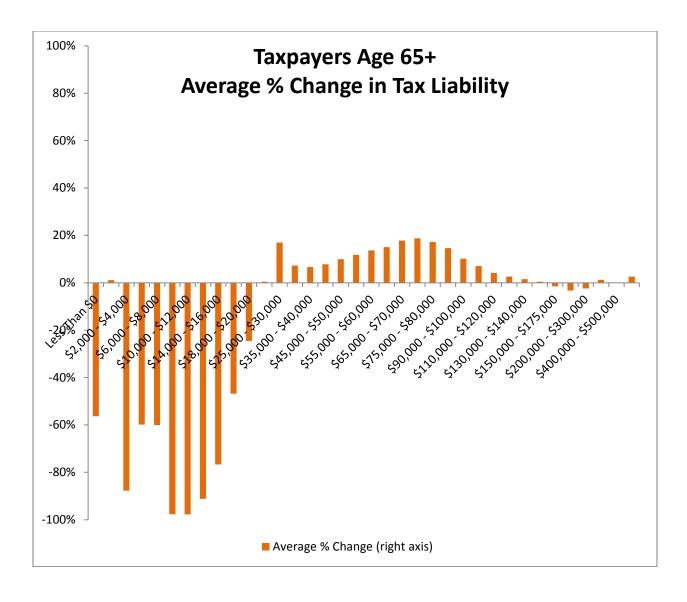

Montana Department of Revenue

Steve Bullock Governor

Mike Kadas Director

To: Mike Kadas, Director

From: Dan Dodds, Senior Economist

Date: April 4, 2013

Subject: Taxpayer impacts of SB 282.03

The following graphs show impacts of SB282, as passed by the Senate Taxation Committee, on groups of taxpayers. For each group, there are four graphs. The first shows the percent of returns with a tax increase of at least 5% or \$50, the percent with a tax decrease of at least 5% or \$50, and the percent with less than 5% or \$50 change. The second graph shows the average change in tax liability at different income levels. The third graph shows the same information as the second with the scale expanded to show more detail about changes for returns with low and middle incomes. The fourth graph shows the percentage change in tax liability at different income levels. Tables attached at the end show the data for each set of graphs.