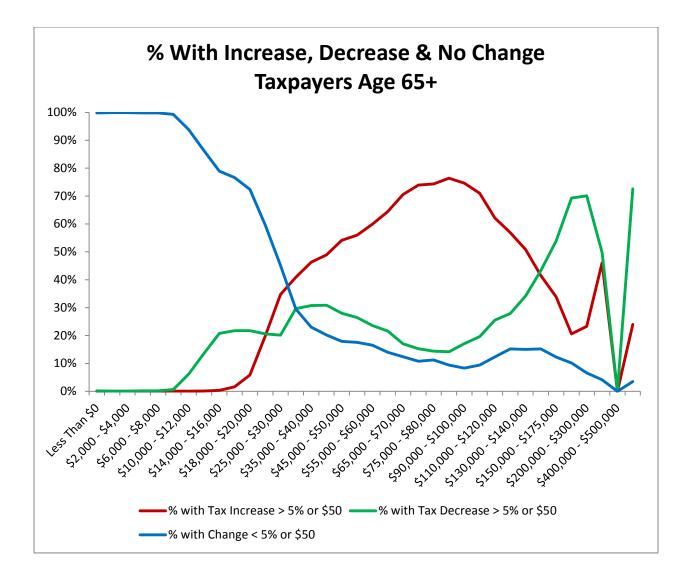

## SB282 - Impacts on Taxpayers by Income Level

|                           | Re                   | turns with N                           | No Depender                            | nts                              | F                    | leturns with                           | Dependent                              | s                                | Returns              | with No Tax                            | payer Age 6                            | 5 or Over                        | Returns with Taxpayer Age 65 or Over |                                        |                                        |                                  |
|---------------------------|----------------------|----------------------------------------|----------------------------------------|----------------------------------|----------------------|----------------------------------------|----------------------------------------|----------------------------------|----------------------|----------------------------------------|----------------------------------------|----------------------------------|--------------------------------------|----------------------------------------|----------------------------------------|----------------------------------|
| Total Household<br>Income | Number of<br>Returns | % with Tax<br>Increase ><br>5% or \$50 | % with Tax<br>Decrease ><br>5% or \$50 | % with<br>Change <<br>5% or \$50 | Number of<br>Returns | % with Tax<br>Increase ><br>5% or \$50 | % with Tax<br>Decrease ><br>5% or \$50 | % with<br>Change <<br>5% or \$50 | Number of<br>Returns | % with Tax<br>Increase ><br>5% or \$50 | % with Tax<br>Decrease ><br>5% or \$50 | % with<br>Change <<br>5% or \$50 | Number of<br>Returns                 | % with Tax<br>Increase ><br>5% or \$50 | % with Tax<br>Decrease ><br>5% or \$50 | % with<br>Change <<br>5% or \$50 |
| Less Than \$0             | 5,215                | 0%                                     | 0%                                     | 100%                             | 767                  | 0%                                     | 0%                                     | 100%                             | 3,684                | 0%                                     | 0%                                     | 100%                             | 2,298                                | 0%                                     | 0%                                     | 100%                             |
| \$0,000 - \$2,000         | 12,961               | 0%                                     | 0%                                     | 100%                             | 805                  | 0%                                     | 0%                                     | 100%                             | 10,152               | 0%                                     | 0%                                     | 100%                             | 3,614                                | 0%                                     | 0%                                     | 100%                             |
| \$2,000 - \$4,000         | 13,747               | 0%                                     | 0%                                     | 100%                             | 1,332                | 0%                                     | 0%                                     | 100%                             | 12,764               | 0%                                     | 0%                                     | 100%                             | 2,315                                | 0%                                     | 0%                                     | 100%                             |
| \$4,000 - \$6,000         | 13,937               | 0%                                     | 8%                                     | 92%                              | 1,813                | 0%                                     | 0%                                     | 100%                             | 13,235               | 0%                                     | 9%                                     | 91%                              | 2,515                                | 0%                                     | 0%                                     | 100%                             |
| \$6,000 - \$8,000         | 13,736               | 0%                                     | 32%                                    | 68%                              | 2,298                | 0%                                     | 0%                                     | 100%                             | 13,164               | 0%                                     | 34%                                    | 66%                              | 2,870                                | 0%                                     | 0%                                     | 100%                             |
| \$8,000 - \$10,000        | 12,842               | 0%                                     | 59%                                    | 41%                              | 2,640                | 0%                                     | 0%                                     | 100%                             | 12,548               | 0%                                     | 60%                                    | 40%                              | 2,934                                | 0%                                     | 1%                                     | 99%                              |
| \$10,000 - \$12,000       | 12,297               | 1%                                     | 57%                                    | 42%                              | 3,089                | 1%                                     | 7%                                     | 91%                              | 12,258               | 1%                                     | 57%                                    | 42%                              | 3,128                                | 0%                                     | 6%                                     | 94%                              |
| \$12,000 - \$14,000       | 11,767               | 4%                                     | 33%                                    | 63%                              | 3,304                | 5%                                     | 28%                                    | 67%                              | 11,908               | 5%                                     | 37%                                    | 58%                              | 3,163                                | 0%                                     | 14%                                    | 86%                              |
| \$14,000 - \$16,000       | 11,218               | 8%                                     | 27%                                    | 65%                              | 3,416                | 7%                                     | 46%                                    | 48%                              | 11,470               | 9%                                     | 34%                                    | 56%                              | 3,164                                | 0%                                     | 21%                                    | 79%                              |
| \$16,000 - \$18,000       | 10,559               | 11%                                    | 27%                                    | 62%                              | 3,481                | 6%                                     | 57%                                    | 36%                              | 11,251               | 12%                                    | 38%                                    | 50%                              | 2,789                                | 2%                                     | 22%                                    | 77%                              |
| \$18,000 - \$20,000       | 10,321               | 17%                                    | 25%                                    | 58%                              | 3,412                | 8%                                     | 61%                                    | 30%                              | 11,104               | 17%                                    | 37%                                    | 46%                              | 2,629                                | 6%                                     | 22%                                    | 72%                              |
| \$20,000 - \$25,000       | 22,939               | 26%                                    | 24%                                    | 51%                              | 8,508                | 10%                                    | 64%                                    | 27%                              | 26,006               | 22%                                    | 37%                                    | 41%                              | 5,441                                | 20%                                    | 21%                                    | 60%                              |
| \$25,000 - \$30,000       | 19,400               | 34%                                    | 23%                                    | 43%                              | 7,433                | 13%                                    | 62%                                    | 25%                              | 22,105               | 27%                                    | 37%                                    | 36%                              | 4,728                                | 35%                                    | 20%                                    | 45%                              |
| \$30,000 - \$35,000       | 16,209               | 42%                                    | 36%                                    | 22%                              | 6,601                | 17%                                    | 60%                                    | 23%                              | 18,673               | 33%                                    | 47%                                    | 20%                              | 4,137                                | 41%                                    | 30%                                    | 29%                              |
| \$35,000 - \$40,000       | 13,668               | 49%                                    | 35%                                    | 16%                              | 6,064                | 23%                                    | 57%                                    | 21%                              | 16,401               | 39%                                    | 44%                                    | 16%                              | 3,331                                | 46%                                    | 31%                                    | 23%                              |
| \$40,000 - \$45,000       | 12,119               | 52%                                    | 34%                                    | 14%                              | 5,604                | 28%                                    | 54%                                    | 18%                              | 14,534               | 43%                                    | 43%                                    | 14%                              | 3,189                                | 49%                                    | 31%                                    | 20%                              |
| \$45,000 - \$50,000       | 10,792               | 57%                                    | 31%                                    | 12%                              | 5,115                | 33%                                    | 52%                                    | 16%                              | 13,042               | 47%                                    | 40%                                    | 12%                              | 2,865                                | 54%                                    | 28%                                    | 18%                              |
| \$50,000 - \$55,000       | 9,714                | 55%                                    | 30%                                    | 15%                              | 4,930                | 36%                                    | 50%                                    | 14%                              | 11,799               | 46%                                    | 40%                                    | 14%                              | 2,845                                | 56%                                    | 26%                                    | 18%                              |
| \$55,000 - \$60,000       | 8,546                | 55%                                    | 27%                                    | 18%                              | 4,901                | 38%                                    | 47%                                    | 15%                              | 10,892               | 46%                                    | 37%                                    | 17%                              | 2,555                                | 60%                                    | 24%                                    | 17%                              |
| \$60,000 - \$65,000       | 7,798                | 59%                                    | 25%                                    | 16%                              | 4,536                | 38%                                    | 47%                                    | 15%                              | 9,901                | 48%                                    | 37%                                    | 16%                              | 2,433                                | 64%                                    | 22%                                    | 14%                              |
| \$65,000 - \$70,000       | 7,051                | 64%                                    | 24%                                    | 12%                              | 4,489                | 38%                                    | 46%                                    | 16%                              | 9,219                | 49%                                    | 37%                                    | 14%                              | 2,321                                | 71%                                    | 17%                                    | 12%                              |
| \$70,000 - \$75,000       | 6,261                | 65%                                    | 26%                                    | 9%                               | 4,134                | 38%                                    | 45%                                    | 17%                              | 8,385                | 49%                                    | 38%                                    | 13%                              | 2,010                                | 74%                                    | 15%                                    | 11%                              |
| \$75,000 - \$80,000       | 5,674                | 65%                                    | 26%                                    | 9%                               | 3,795                | 34%                                    | 45%                                    | 20%                              | 7,561                | 47%                                    | 39%                                    | 14%                              | 1,908                                | 74%                                    | 14%                                    | 11%                              |
| \$80,000 - \$90,000       | 9,424                | 63%                                    | 28%                                    | 9%                               | 6,943                | 31%                                    | 46%                                    | 22%                              | 13,161               | 43%                                    | 41%                                    | 16%                              | 3,206                                | 76%                                    | 14%                                    | 9%                               |
| \$90,000 - \$100,000      | 7,198                | 57%                                    | 31%                                    | 11%                              | 5,734                | 24%                                    | 55%                                    | 21%                              | 10,605               | 35%                                    | 48%                                    | 17%                              | 2,327                                | 75%                                    | 17%                                    | 8%                               |
| \$100,000 - \$110,000     | 5,260                | 49%                                    | 35%                                    | 17%                              | 4,480                | 18%                                    | 61%                                    | 21%                              | 7,950                | 26%                                    | 53%                                    | 21%                              | 1,790                                | 71%                                    | 20%                                    | 9%                               |
| \$110,000 - \$120,000     | 3,863                | 39%                                    | 41%                                    | 20%                              | 3,431                | 15%                                    | 68%                                    | 17%                              | 6,000                | 20%                                    | 60%                                    | 20%                              | 1,294                                | 62%                                    | 26%                                    | 12%                              |
| \$120,000 - \$130,000     | 2,957                | 35%                                    | 48%                                    | 17%                              | 2,525                | 10%                                    | 78%                                    | 12%                              | 4,485                | 15%                                    | 71%                                    | 14%                              | 997                                  | 57%                                    | 28%                                    | 15%                              |
| \$130,000 - \$140,000     | 2,062                | 30%                                    | 59%                                    | 12%                              | 1,849                | 7%                                     | 88%                                    | 6%                               | 3,208                | 11%                                    | 82%                                    | 7%                               | 703                                  | 51%                                    | 34%                                    | 15%                              |
| \$140,000 - \$150,000     | 1,661                | 21%                                    | 70%                                    | 9%                               | 1,344                | 6%                                     | 89%                                    | 6%                               | 2,416                | 8%                                     | 86%                                    | 6%                               | 589                                  | 42%                                    | 43%                                    | 15%                              |
| \$150,000 - \$175,000     | 2,813                | 15%                                    | 77%                                    | 8%                               | 2,194                | 4%                                     | 92%                                    | 3%                               | 3,930                | 5%                                     | 91%                                    | 4%                               | 1,077                                | 34%                                    | 54%                                    | 12%                              |
| \$175,000 - \$200,000     | 1,636                | 10%                                    | 86%                                    | 5%                               | 1,221                | 2%                                     | 95%                                    | 3%                               | 2,209                | 3%                                     | 94%                                    | 2%                               | 648                                  | 21%                                    | 69%                                    | 10%                              |
| \$200,000 - \$300,000     | 2,807                | 11%                                    | 86%                                    | 4%                               | 2,223                | 3%                                     | 95%                                    | 2%                               | 3,862                | 4%                                     | 95%                                    | 2%                               | 1,168                                | 23%                                    | 70%                                    | 7%                               |
| \$300,000 - \$400,000     | 946                  | 29%                                    | 67%                                    | 4%                               | 791                  | 28%                                    | 69%                                    | 3%                               | 1,353                | 24%                                    | 72%                                    | 4%                               | 384                                  | 46%                                    | 50%                                    | 4%                               |
| \$400,000 - \$500,000     | 463                  | 24%                                    | 71%                                    | 5%                               | 358                  | 27%                                    | 69%                                    | 4%                               | 641                  | 20%                                    | 76%                                    | 4%                               | 180                                  | 0%                                     | 0%                                     | 0%                               |
| Over \$500,000            | 967                  | 14%                                    | 84%                                    | 1%                               | 791                  | 12%                                    | 86%                                    | 2%                               | 1,359                | 10%                                    | 89%                                    | 1%                               | 399                                  | 24%                                    | 73%                                    | 3%                               |
| Total                     | 310,828              | 28%                                    | 30%                                    | 42%                              | 126,351              | 19%                                    | 52%                                    | 29%                              | 353,235              | 24%                                    | 40%                                    | 36%                              | 83,944                               | 32%                                    | 19%                                    | 48%                              |