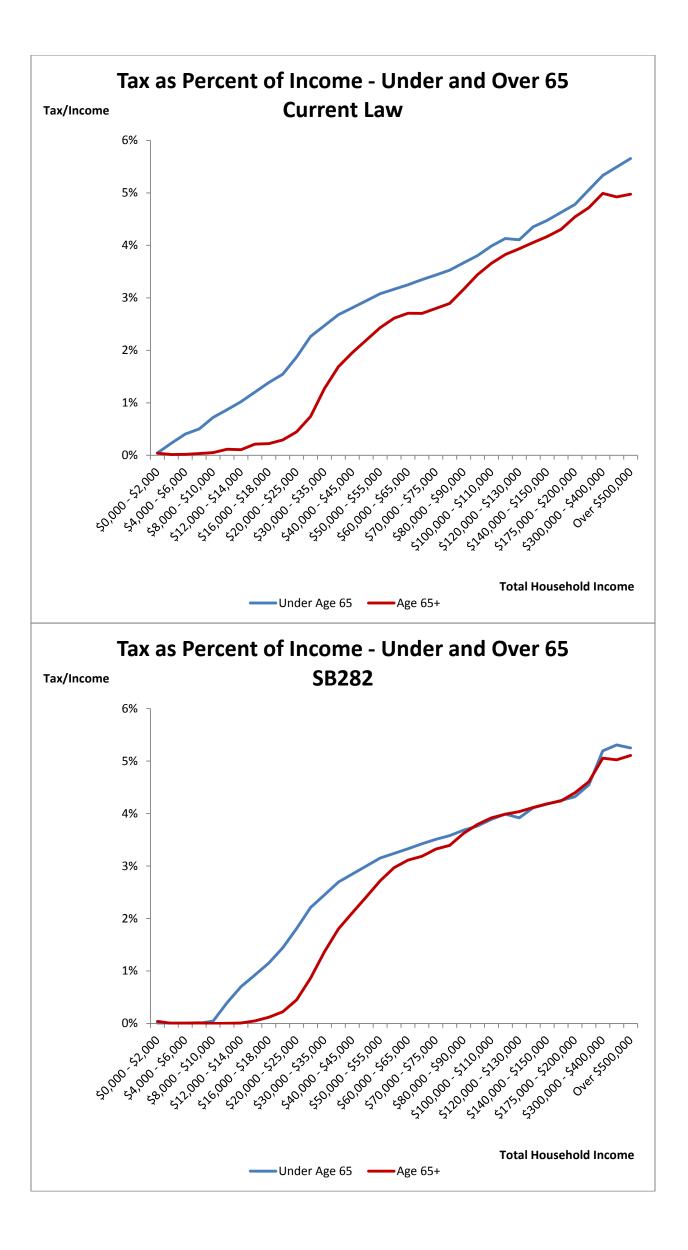

Montana Department of Revenue

Steve Bullock Governor

Mike Kadas Director

To: Mike Kadas, Director

From: Dan Dodds, Senior Economist

Date: April 4, 2013

Subject: Taxpayer impacts of SB 282.03

The following graphs show impacts of SB282, as passed by the Senate Taxation Committee, on groups of taxpayers. For each group, there are four graphs. The first shows the percent of returns with a tax increase of at least 5% or \$50, the percent with a tax decrease of at least 5% or \$50, and the percent with less than 5% or \$50 change. The second graph shows the average change in tax liability at different income levels. The third graph shows the same information as the second with the scale expanded to show more detail about changes for returns with low and middle incomes. The fourth graph shows the percentage change in tax liability at different income levels. Tables attached at the end show the data for each set of graphs.