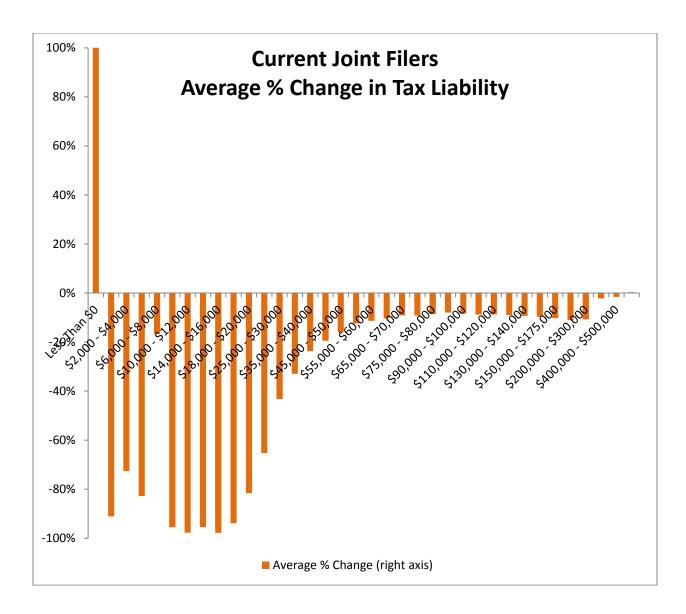

Montana Department of Revenue

Steve Bullock Governor

Mike Kadas Director

To: Mike Kadas, Director

From: Dan Dodds, Senior Economist

Date: April 4, 2013

Subject: Taxpayer impacts of SB 282.03

The following graphs show impacts of SB282, as passed by the Senate Taxation Committee, on groups of taxpayers. For each group, there are four graphs. The first shows the percent of returns with a tax increase of at least 5% or \$50, the percent with a tax decrease of at least 5% or \$50, and the percent with less than 5% or \$50 change. The second graph shows the average change in tax liability at different income levels. The third graph shows the same information as the second with the scale expanded to show more detail about changes for returns with low and middle incomes. The fourth graph shows the percentage change in tax liability at different income levels. Tables attached at the end show the data for each set of graphs.