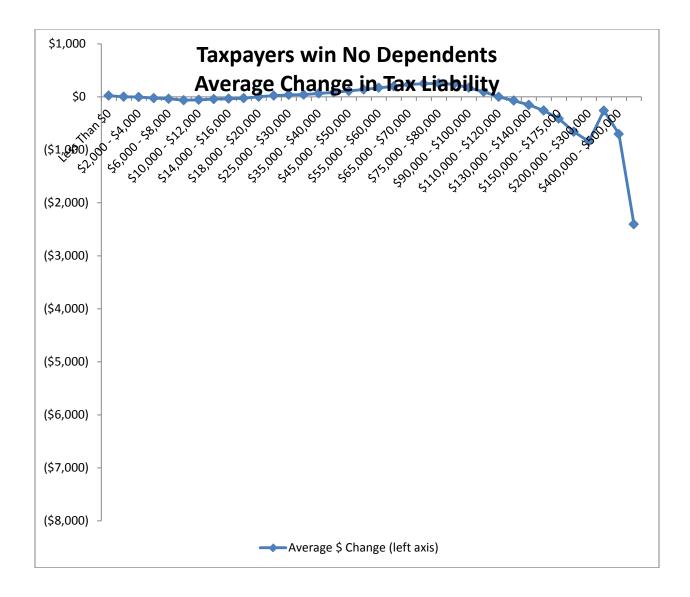

Montana Department of Revenue

Steve Bullock Governor

Mike Kadas Director

To: Mike Kadas, Director

From: Dan Dodds, Senior Economist

Date: April 4, 2013

Subject: Taxpayer impacts of SB 282.03

The following graphs show impacts of SB282, as passed by the Senate Taxation Committee, on groups of taxpayers. For each group, there are four graphs. The first shows the percent of returns with a tax increase of at least 5% or \$50, the percent with a tax decrease of at least 5% or \$50, and the percent with less than 5% or \$50 change. The second graph shows the average change in tax liability at different income levels. The third graph shows the same information as the second with the scale expanded to show more detail about changes for returns with low and middle incomes. The fourth graph shows the percentage change in tax liability at different income levels. Tables attached at the end show the data for each set of graphs.