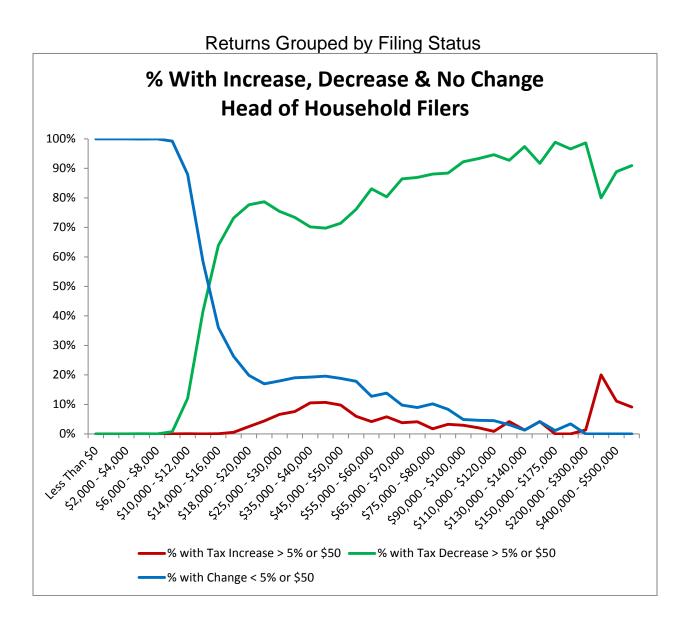

Montana Department of Revenue

Steve Bullock Governor

Mike Kadas Director

To: Mike Kadas, Director

From: Dan Dodds, Senior Economist

Date: April 4, 2013

Subject: Taxpayer impacts of SB 282.03

The following graphs show impacts of SB282, as passed by the Senate Taxation Committee, on groups of taxpayers. For each group, there are four graphs. The first shows the percent of returns with a tax increase of at least 5% or \$50, the percent with a tax decrease of at least 5% or \$50, and the percent with less than 5% or \$50 change. The second graph shows the average change in tax liability at different income levels. The third graph shows the same information as the second with the scale expanded to show more detail about changes for returns with low and middle incomes. The fourth graph shows the percentage change in tax liability at different income levels. Tables attached at the end show the data for each set of graphs.

## SB282 - Impacts on Taxpayers by Income Level

|                                            | Head of Household Returns |                                        |                                        |                                  |                      | Joint Returns                          |                                        |                                  |                      | Separate Returns                       |                                        |                                  |                      | Single Filers                          |                                        |                                  |                      | All Returns                            |                                        |                                  |  |
|--------------------------------------------|---------------------------|----------------------------------------|----------------------------------------|----------------------------------|----------------------|----------------------------------------|----------------------------------------|----------------------------------|----------------------|----------------------------------------|----------------------------------------|----------------------------------|----------------------|----------------------------------------|----------------------------------------|----------------------------------|----------------------|----------------------------------------|----------------------------------------|----------------------------------|--|
| Total Household<br>Income                  | Number of<br>Returns      | % with Tax<br>Increase ><br>5% or \$50 | % with Tax<br>Decrease ><br>5% or \$50 | % with<br>Change <<br>5% or \$50 | Number of<br>Returns | % with Tax<br>Increase ><br>5% or \$50 | % with Tax<br>Decrease ><br>5% or \$50 | % with<br>Change <<br>5% or \$50 | Number of<br>Returns | % with Tax<br>Increase ><br>5% or \$50 | % with Tax<br>Decrease ><br>5% or \$50 | % with<br>Change <<br>5% or \$50 | Number of<br>Returns | % with Tax<br>Increase ><br>5% or \$50 | % with Tax<br>Decrease ><br>5% or \$50 | % with<br>Change <<br>5% or \$50 | Number of<br>Returns | % with Tax<br>Increase ><br>5% or \$50 | % with Tax<br>Decrease ><br>5% or \$50 | % with<br>Change <<br>5% or \$50 |  |
| Less Than \$0                              | 3,224                     | 0%                                     | 0%                                     | 100%                             | 2,337                | 0%                                     | 0%                                     | 100%                             | 256                  | 0%                                     | 0%                                     | 100%                             | 3,224                | 0%                                     | 0%                                     | 100%                             | 5,982                | 0%                                     | 0%                                     | 100%                             |  |
| \$0,000 - \$2,000                          | 11,790                    | 0%                                     | 0%                                     | 100%                             | 1,220                | 0%                                     | 0%                                     | 100%                             | 275                  | 0%                                     | 0%                                     | 100%                             | 11,790               | 0%                                     | 0%                                     | 100%                             | 13,766               | 0%                                     | 0%                                     | 100%                             |  |
| \$2,000 - \$4,000                          | 12,894                    | 0%                                     | 0%                                     | 100%                             | 1,121                | 0%                                     | 0%                                     | 100%                             | 243                  | 0%                                     | 0%                                     | 100%                             | 12,894               | 0%                                     | 0%                                     | 100%                             | 15,079               | 0%                                     | 0%                                     | 100%                             |  |
| \$4,000 - \$6,000                          | 13,037                    | 0%                                     | 9%                                     | 91%                              | 1,255                | 0%                                     | 0%                                     | 100%                             | 320                  | 0%                                     | 0%                                     | 100%                             | 13,037               | 0%                                     | 9%                                     | 91%                              | 15,750               | 0%                                     | 7%                                     | 93%                              |  |
| \$6,000 - \$8,000                          | 12,643                    | 0%                                     | 35%                                    | 65%                              | 1,560                | 0%                                     | 2%                                     | 98%                              | 318                  | 0%                                     | 6%                                     | 94%                              | 12,643               | 0%                                     | 35%                                    | 65%                              | 16,034               | 0%                                     | 28%                                    | 72%                              |  |
| \$8,000 - \$10,000                         | 11,576                    | 0%                                     | 64%                                    | 36%                              | 1,764                | 0%                                     | 3%                                     | 97%                              | 367                  | 0%                                     | 20%                                    | 80%                              | 11,576               | 0%                                     | 64%                                    | 36%                              | 15,482               | 0%                                     | 49%                                    | 51%                              |  |
| \$10,000 - \$12,000                        | 10,923                    | 1%                                     | 62%                                    | 37%                              | 1,990                | 0%                                     | 6%                                     | 94%                              | 385                  | 3%                                     | 10%                                    | 88%                              | 10,923               | 1%                                     | 62%                                    | 37%                              | 15,386               | 1%                                     | 47%                                    | 52%                              |  |
| \$12,000 - \$14,000                        | 10,137                    | 6%                                     | 35%                                    | 59%                              | 2,285                | 0%                                     | 11%                                    | 89%                              | 433                  | 6%                                     | 8%                                     | 86%                              | 10,137               | 6%                                     | 35%                                    | 59%                              | 15,071               | 4%                                     | 32%                                    | 64%                              |  |
| \$14,000 - \$16,000                        | 9,422                     | 11%                                    | 28%                                    | 61%                              | 2,535                | 0%                                     | 19%                                    | 80%                              | 455                  | 10%                                    | 12%                                    | 78%                              | 9,422                | 11%                                    | 28%                                    | 61%                              | 14,634               | 7%                                     | 31%                                    | 61%                              |  |
| \$16,000 - \$18,000                        | 8,683                     | 14%                                    | 27%                                    | 59%                              | 2,520                | 0%                                     | 30%                                    | 70%                              | 563                  | 24%                                    | 14%                                    | 62%                              | 8,683                | 14%                                    | 27%                                    | 59%                              | 14,040               | 10%                                    | 35%                                    | 55%                              |  |
| \$18,000 - \$20,000                        | 8,261                     | 21%                                    | 24%                                    | 55%                              | 2,726                | 1%                                     | 35%                                    | 64%                              | 623                  | 41%                                    | 14%                                    | 46%                              | 8,261                | 21%                                    | 24%                                    | 55%                              | 13,733               | 15%                                    | 34%                                    | 51%                              |  |
| \$20,000 - \$25,000                        | 17,999                    | 30%                                    | 21%                                    | 49%                              | 6,579                | 2%                                     | 45%                                    | 52%                              | 1,993                | 49%                                    | 13%                                    | 37%                              | 17,999               | 30%                                    | 21%                                    | 49%                              | 31,447               | 21%                                    | 35%                                    | 44%                              |  |
| \$25,000 - \$30,000                        | 14,534                    | 40%                                    | 19%                                    | 41%                              | 6,127                | 8%                                     | 49%                                    | 44%                              | 2,315                | 50%                                    | 13%                                    | 37%                              | 14,534               | 40%                                    | 19%                                    | 41%                              | 26,833               | 28%                                    | 34%                                    | 38%                              |  |
| \$30,000 - \$35,000                        | 11,399                    | 47%                                    | 35%                                    | 18%                              | 5,596                | 11%                                    | 60%                                    | 29%                              | 2,809                | 64%                                    | 11%                                    | 25%                              | 11,399               | 47%                                    | 35%                                    | 18%                              | 22,810               | 34%                                    | 43%                                    | 22%                              |  |
| \$35,000 - \$40,000                        | 8,936                     | 52%                                    | 34%                                    | 14%                              | 4,966                | 13%                                    | 64%                                    | 23%                              | 3,563                | 73%                                    | 10%                                    | 17%                              | 8,936                | 52%                                    | 34%                                    | 14%                              | 19,732               | 40%                                    | 42%                                    | 18%                              |  |
| \$40,000 - \$45,000                        | 7,437                     | 52%                                    | 35%                                    | 13%                              | 4,453                | 13%                                    | 67%                                    | 20%                              | 4,115                | 77%                                    | 10%                                    | 12%                              | 7,437                | 52%                                    | 35%                                    | 13%                              | 17,723               | 44%                                    | 41%                                    | 15%                              |  |
| \$45,000 - \$50,000                        | 6,133                     | 53%                                    | 33%                                    | 13%                              | 3,779                | 16%                                    | 68%                                    | 16%                              | 4,690                | 80%                                    | 10%                                    | 10%                              | 6,133                | 53%                                    | 33%                                    | 13%                              | 15,907               | 49%                                    | 38%                                    | 13%                              |  |
| \$50,000 - \$55,000                        | 4,992                     | 45%                                    | 34%                                    | 20%                              | 3,573                | 16%                                    | 68%                                    | 16%                              | 4,991                | 82%                                    | 10%                                    | 8%                               | 4,992                | 45%                                    | 34%<br>34%                             | 20%                              | 14,644               | 48%<br>48%                             | 37%                                    | 15%                              |  |
| \$55,000 - \$60,000                        | 4,026                     | 35%                                    | 34%<br>37%                             | 31%<br>32%                       | 3,112                | 16%<br>15%                             | 67%<br>69%                             | 17%<br>16%                       | 5,401                | 82%<br>82%                             | 9%<br>0%                               | 9%<br>%                          | 4,026                | 35%                                    |                                        | 31%                              | 13,447               |                                        | 35%<br>34%                             | 17%                              |  |
| \$60,000 - \$65,000                        | 3,184                     | 31%                                    |                                        |                                  | 2,808                |                                        |                                        |                                  | 5,650                |                                        | 9%                                     | 8%                               | 3,184                | 31%                                    | 37%                                    | 32%                              | 12,334               | 51%                                    |                                        | 15%                              |  |
| \$65,000 - \$70,000                        | 2,453                     | 31%                                    | 46%                                    | 24%                              | 2,585                | 14%                                    | 69%                                    | 16%                              | 5,911                | 82%                                    | 8%                                     | 9%<br>10%                        | 2,453                | 31%                                    | 46%                                    | 24%                              | 11,540               | 54%                                    | 33%                                    | 13%                              |  |
| \$70,000 - \$75,000<br>\$75,000 - \$80,000 | 1,892<br>1,467            | 22%<br>18%                             | 61%<br>66%                             | 17%<br>16%                       | 2,215<br>2,082       | 13%<br>14%                             | 70%<br>70%                             | 17%<br>16%                       | 5,825<br>5,615       | 82%<br>79%                             | 8%<br>9%                               | 10%<br>12%                       | 1,892<br>1,467       | 22%<br>18%                             | 61%<br>66%                             | 17%<br>16%                       | 10,395<br>9,469      | 54%<br>53%                             | 34%<br>34%                             | 12%<br>14%                       |  |
| \$80,000 - \$90,000<br>\$80,000 - \$90,000 | 2,143                     | 13%                                    | 75%                                    | 10%                              | 2,082<br>3,617       | 14%                                    | 73%                                    | 10%                              | 10,153               | 74%                                    | 9%<br>10%                              | 12%                              | 2,143                | 13%                                    | 75%                                    | 10%                              | 9,409<br>16,367      | 50%                                    | 35%                                    | 14%                              |  |
| \$90,000 - \$100,000                       | 1,380                     | 10%                                    | 79%                                    | 12%                              | 2,855                | 9%                                     | 80%                                    | 14%                              | 8,372                | 66%                                    | 15%                                    | 19%                              | 1,380                | 10%                                    | 79%                                    | 12%                              | 12,932               | 43%                                    | 42%                                    | 15%                              |  |
| \$100,000 - \$110,000                      | 964                       | 10%                                    | 81%                                    | 9%                               | 2,035                | 8%                                     | 81%                                    | 11%                              | 6,530                | 54%                                    | 22%                                    | 25%                              | 964                  | 10%                                    | 81%                                    | 9%                               | 9.740                | 35%                                    | 46%                                    | 19%                              |  |
| \$110,000 - \$120,000                      | 641                       | 6%                                     | 88%                                    | 5%<br>6%                         | 1,479                | 7%                                     | 83%                                    | 11%                              | 5,063                | 43%                                    | 32%                                    | 25%                              | 641                  | 6%                                     | 88%                                    | 5%<br>6%                         | 7,294                | 28%                                    | 40%<br>54%                             | 13%                              |  |
| \$120,000 - \$130,000                      | 452                       | 7%                                     | 87%                                    | 5%                               | 1,110                | 6%                                     | 84%                                    | 10%                              | 3,820                | 34%                                    | 47%                                    | 19%                              | 452                  | 7%                                     | 87%                                    | 5%                               | 5,482                | 22%                                    | 63%                                    | 14%                              |  |
| \$130,000 - \$140,000                      | 325                       | 8%                                     | 85%                                    | 7%                               | 796                  | 5%                                     | 88%                                    | 7%                               | 2,710                | 25%                                    | 65%                                    | 10%                              | 325                  | 8%                                     | 85%                                    | 7%                               | 3,911                | 17%                                    | 74%                                    | 8%                               |  |
| \$140,000 - \$150,000                      | 267                       | 3%                                     | 93%                                    | 4%                               | 651                  | 5%                                     | 88%                                    | 7%                               | 2,037                | 19%                                    | 73%                                    | 8%                               | 267                  | 3%                                     | 93%                                    | 4%                               | 3,005                | 13%                                    | 80%                                    | 7%                               |  |
| \$150,000 - \$175,000                      | 486                       | 4%                                     | 93%                                    | 3%                               | 1,139                | 5%                                     | 88%                                    | 7%                               | 3,289                | 13%                                    | 81%                                    | 6%                               | 486                  | 4%                                     | 93%                                    | 3%                               | 5,007                | 10%                                    | 84%                                    | 6%                               |  |
| \$175,000 - \$175,000                      | 486<br>274                | 4%<br>4%                               | 93%                                    | 3%<br>2%                         | 1,139<br>742         | 5%<br>3%                               | 88%<br>92%                             | 7%<br>5%                         | 3,289<br>1,781       | 13%                                    | 81%<br>88%                             | 6%<br>3%                         | 486<br>274           | 4%<br>4%                               | 93%<br>93%                             | 3%<br>2%                         | 5,007<br>2,857       | 10%<br>6%                              | 84%<br>90%                             | 6%<br>4%                         |  |
| \$200,000 - \$200,000                      | 274<br>524                | 4%<br>8%                               | 93%<br>90%                             | 2%                               | 1,395                | 5%                                     | 92%<br>92%                             | 3%                               | 3,032                | 8%                                     | 88%                                    | 3%<br>3%                         | 274<br>524           | 4%<br>8%                               | 93%<br>90%                             | 2%                               | 2,837<br>5,030       | 0%<br>7%                               | 90%<br>90%                             | 4%<br>3%                         |  |
| \$300,000 - \$400,000                      | 204                       | 17%                                    | 90%<br>79%                             | 2%<br>4%                         | 527                  | 27%                                    | 92 <i>%</i><br>69%                     | 3%<br>4%                         | 5,032<br>971         | 33%                                    | 63%                                    | 3%<br>4%                         | 204                  | 17%                                    | 90%<br>79%                             | 2%<br>4%                         | 1,737                | 29%                                    | 90%<br>68%                             | 3%<br>4%                         |  |
| \$400,000 - \$500,000                      | 89                        | 12%                                    | 83%                                    | 4%<br>5%                         | 270                  | 26%                                    | 69%                                    | 4%<br>5%                         | 448                  | 29%                                    | 66%                                    | 4%<br>5%                         | 89                   | 12%                                    | 83%                                    | 4%<br>5%                         | 821                  | 25%                                    | 70%                                    | 4%<br>5%                         |  |
| Over \$500,000                             | 190                       | 12%                                    | 86%                                    | 2%                               | 581                  | 17%                                    | 80%                                    | 3%                               | 949                  | 11%                                    | 88%                                    | 1%                               | 190                  | 12%                                    | 86%                                    | 2%                               | 1,758                | 13%                                    | 85%                                    | 2%                               |  |
| Total                                      |                           | 19%                                    | 30%                                    | 50%                              | 86,392               | 8%                                     | 53%                                    | 38%                              |                      | 60%                                    | 23%                                    | 17%                              |                      | 19%                                    | 30%                                    | 50%                              | ,                    | 25%                                    | 36%                                    | 38%                              |  |
| TULAI                                      | 204,981                   | 19%                                    | 30%                                    | 30%                              | 00,392               | ٥%                                     | 53%                                    | 30%                              | 106,271              | 00%                                    | 23%                                    | 11%                              | 204,981              | 19%                                    | 3U%                                    | 20%                              | 437,179              | 23%                                    | 30%                                    | 30%                              |  |