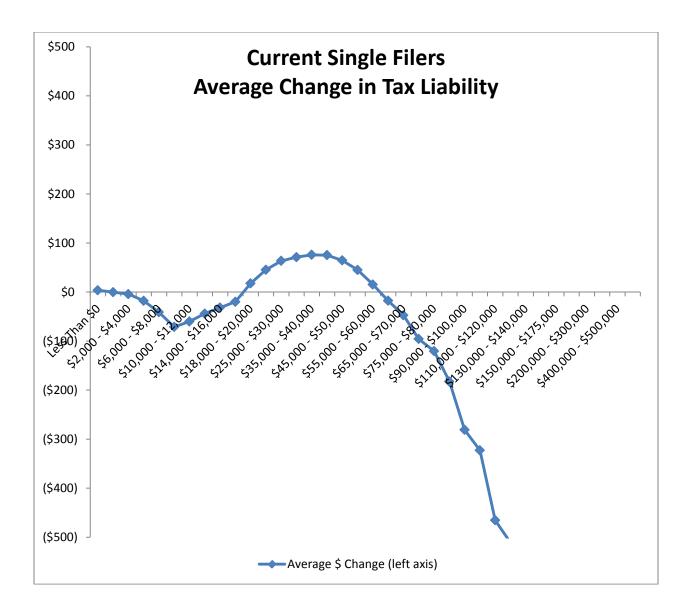

Montana Department of Revenue

Steve Bullock Governor

Mike Kadas Director

To: Mike Kadas, Director

From: Dan Dodds, Senior Economist

Date: April 4, 2013

Subject: Taxpayer impacts of SB 282.03

The following graphs show impacts of SB282, as passed by the Senate Taxation Committee, on groups of taxpayers. For each group, there are four graphs. The first shows the percent of returns with a tax increase of at least 5% or \$50, the percent with a tax decrease of at least 5% or \$50, and the percent with less than 5% or \$50 change. The second graph shows the average change in tax liability at different income levels. The third graph shows the same information as the second with the scale expanded to show more detail about changes for returns with low and middle incomes. The fourth graph shows the percentage change in tax liability at different income levels. Tables attached at the end show the data for each set of graphs.