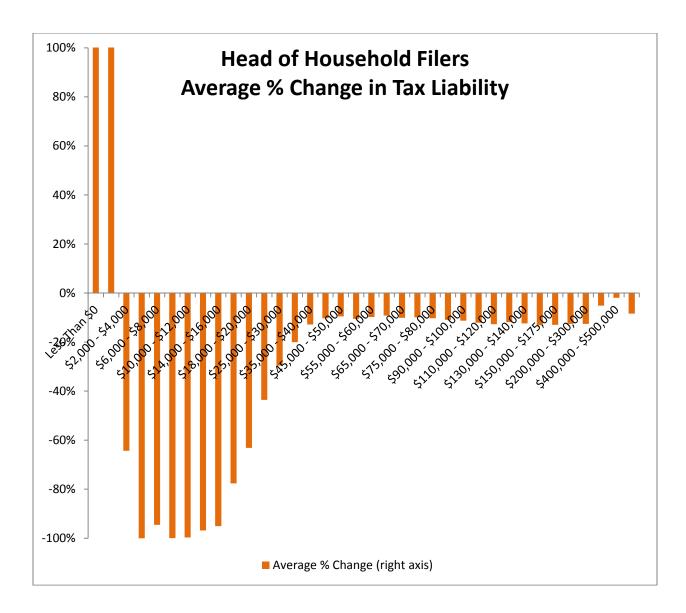

Montana Department of Revenue

Steve Bullock Governor

Mike Kadas Director

To: Mike Kadas, Director

From: Dan Dodds, Senior Economist

Date: April 4, 2013

Subject: Taxpayer impacts of SB 282.03

The following graphs show impacts of SB282, as passed by the Senate Taxation Committee, on groups of taxpayers. For each group, there are four graphs. The first shows the percent of returns with a tax increase of at least 5% or \$50, the percent with a tax decrease of at least 5% or \$50, and the percent with less than 5% or \$50 change. The second graph shows the average change in tax liability at different income levels. The third graph shows the same information as the second with the scale expanded to show more detail about changes for returns with low and middle incomes. The fourth graph shows the percentage change in tax liability at different income levels. Tables attached at the end show the data for each set of graphs.