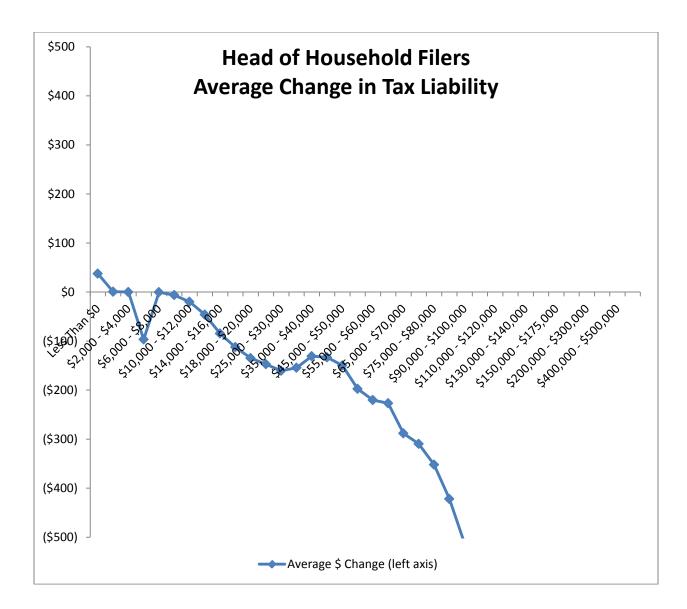

Montana Department of Revenue

Steve Bullock Governor

Mike Kadas Director

To: Mike Kadas, Director

From: Dan Dodds, Senior Economist

Date: April 4, 2013

Subject: Taxpayer impacts of SB 282.03

The following graphs show impacts of SB282, as passed by the Senate Taxation Committee, on groups of taxpayers. For each group, there are four graphs. The first shows the percent of returns with a tax increase of at least 5% or \$50, the percent with a tax decrease of at least 5% or \$50, and the percent with less than 5% or \$50 change. The second graph shows the average change in tax liability at different income levels. The third graph shows the same information as the second with the scale expanded to show more detail about changes for returns with low and middle incomes. The fourth graph shows the percentage change in tax liability at different income levels. Tables attached at the end show the data for each set of graphs.