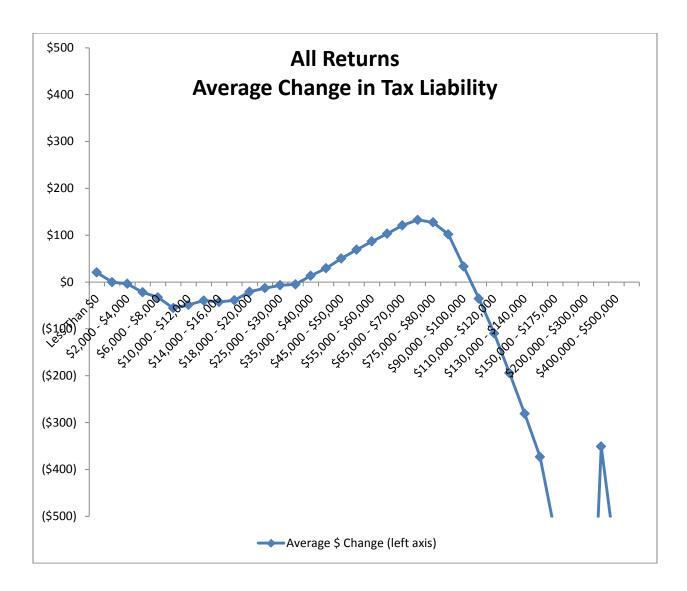

Montana Department of Revenue

Steve Bullock Governor

Mike Kadas Director

To: Mike Kadas, Director

From: Dan Dodds, Senior Economist

Date: April 4, 2013

Subject: Taxpayer impacts of SB 282.03

The following graphs show impacts of SB282, as passed by the Senate Taxation Committee, on groups of taxpayers. For each group, there are four graphs. The first shows the percent of returns with a tax increase of at least 5% or \$50, the percent with a tax decrease of at least 5% or \$50, and the percent with less than 5% or \$50 change. The second graph shows the average change in tax liability at different income levels. The third graph shows the same information as the second with the scale expanded to show more detail about changes for returns with low and middle incomes. The fourth graph shows the percentage change in tax liability at different income levels. Tables attached at the end show the data for each set of graphs.