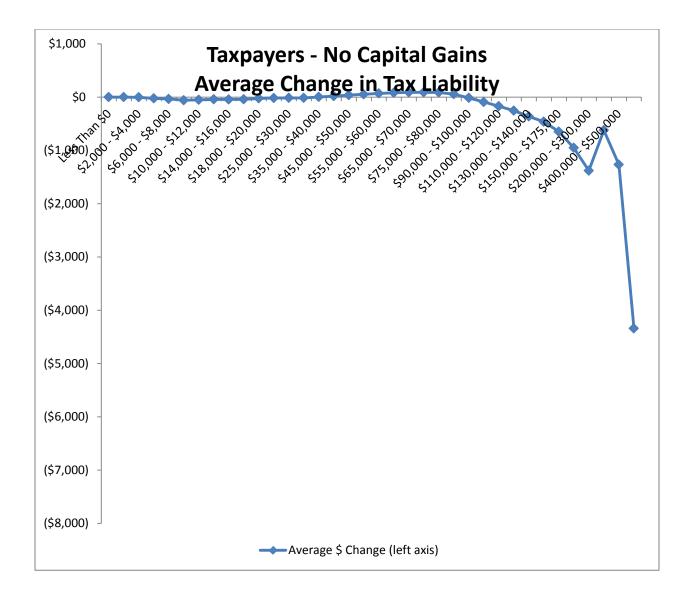

Montana Department of Revenue

Steve Bullock Governor

Mike Kadas Director

To: Mike Kadas, Director

From: Dan Dodds, Senior Economist

Date: April 4, 2013

Subject: Taxpayer impacts of SB 282.03

The following graphs show impacts of SB282, as passed by the Senate Taxation Committee, on groups of taxpayers. For each group, there are four graphs. The first shows the percent of returns with a tax increase of at least 5% or \$50, the percent with a tax decrease of at least 5% or \$50, and the percent with less than 5% or \$50 change. The second graph shows the average change in tax liability at different income levels. The third graph shows the same information as the second with the scale expanded to show more detail about changes for returns with low and middle incomes. The fourth graph shows the percentage change in tax liability at different income levels. Tables attached at the end show the data for each set of graphs.