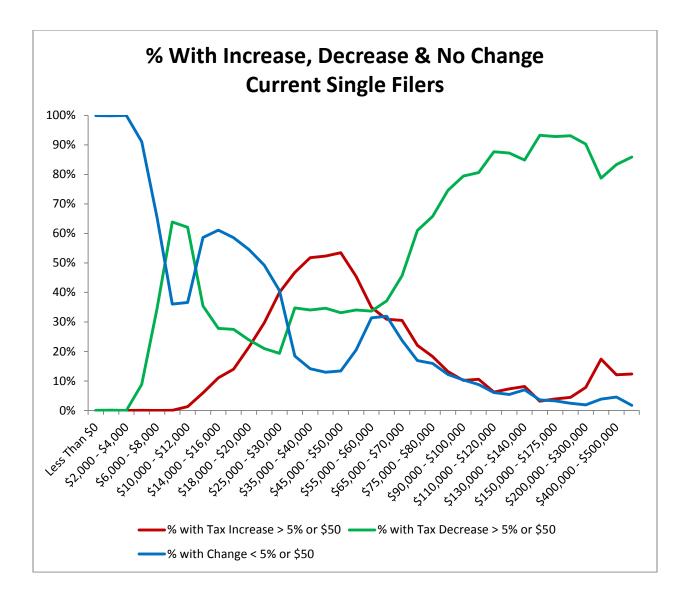

Montana Department of Revenue

Steve Bullock Governor

Mike Kadas Director

To: Mike Kadas, Director

From: Dan Dodds, Senior Economist

Date: April 4, 2013

Subject: Taxpayer impacts of SB 282.03

The following graphs show impacts of SB282, as passed by the Senate Taxation Committee, on groups of taxpayers. For each group, there are four graphs. The first shows the percent of returns with a tax increase of at least 5% or \$50, the percent with a tax decrease of at least 5% or \$50, and the percent with less than 5% or \$50 change. The second graph shows the average change in tax liability at different income levels. The third graph shows the same information as the second with the scale expanded to show more detail about changes for returns with low and middle incomes. The fourth graph shows the percentage change in tax liability at different income levels. Tables attached at the end show the data for each set of graphs.

## SB282 - Impacts on Taxpayers by Income Level

|                                            | Head of Household Returns |                                        |                                        |                                  |                      | Joint Returns                          |                                        |                                  |                      | Separate Returns                       |                                        |                                  |                      | Single Filers                          |                                        |                                  |                      | All Returns                            |                                        |                                  |  |
|--------------------------------------------|---------------------------|----------------------------------------|----------------------------------------|----------------------------------|----------------------|----------------------------------------|----------------------------------------|----------------------------------|----------------------|----------------------------------------|----------------------------------------|----------------------------------|----------------------|----------------------------------------|----------------------------------------|----------------------------------|----------------------|----------------------------------------|----------------------------------------|----------------------------------|--|
| Total Household<br>Income                  | Number of<br>Returns      | % with Tax<br>Increase ><br>5% or \$50 | % with Tax<br>Decrease ><br>5% or \$50 | % with<br>Change <<br>5% or \$50 | Number of<br>Returns | % with Tax<br>Increase ><br>5% or \$50 | % with Tax<br>Decrease ><br>5% or \$50 | % with<br>Change <<br>5% or \$50 | Number of<br>Returns | % with Tax<br>Increase ><br>5% or \$50 | % with Tax<br>Decrease ><br>5% or \$50 | % with<br>Change <<br>5% or \$50 | Number of<br>Returns | % with Tax<br>Increase ><br>5% or \$50 | % with Tax<br>Decrease ><br>5% or \$50 | % with<br>Change <<br>5% or \$50 | Number of<br>Returns | % with Tax<br>Increase ><br>5% or \$50 | % with Tax<br>Decrease ><br>5% or \$50 | % with<br>Change <<br>5% or \$50 |  |
| Less Than \$0                              | 3,224                     | 0%                                     | 0%                                     | 100%                             | 2,337                | 0%                                     | 0%                                     | 100%                             | 256                  | 0%                                     | 0%                                     | 100%                             | 3,224                | 0%                                     | 0%                                     | 100%                             | 5,982                | 0%                                     | 0%                                     | 100%                             |  |
| \$0,000 - \$2,000                          | 11,790                    | 0%                                     | 0%                                     | 100%                             | 1,220                | 0%                                     | 0%                                     | 100%                             | 275                  | 0%                                     | 0%                                     | 100%                             | 11,790               | 0%                                     | 0%                                     | 100%                             | 13,766               | 0%                                     | 0%                                     | 100%                             |  |
| \$2,000 - \$4,000                          | 12,894                    | 0%                                     | 0%                                     | 100%                             | 1,121                | 0%                                     | 0%                                     | 100%                             | 243                  | 0%                                     | 0%                                     | 100%                             | 12,894               | 0%                                     | 0%                                     | 100%                             | 15,079               | 0%                                     | 0%                                     | 100%                             |  |
| \$4,000 - \$6,000                          | 13,037                    | 0%                                     | 9%                                     | 91%                              | 1,255                | 0%                                     | 0%                                     | 100%                             | 320                  | 0%                                     | 0%                                     | 100%                             | 13,037               | 0%                                     | 9%                                     | 91%                              | 15,750               | 0%                                     | 7%                                     | 93%                              |  |
| \$6,000 - \$8,000                          | 12,643                    | 0%                                     | 35%                                    | 65%                              | 1,560                | 0%                                     | 2%                                     | 98%                              | 318                  | 0%                                     | 6%                                     | 94%                              | 12,643               | 0%                                     | 35%                                    | 65%                              | 16,034               | 0%                                     | 28%                                    | 72%                              |  |
| \$8,000 - \$10,000                         | 11,576                    | 0%                                     | 64%                                    | 36%                              | 1,764                | 0%                                     | 3%                                     | 97%                              | 367                  | 0%                                     | 20%                                    | 80%                              | 11,576               | 0%                                     | 64%                                    | 36%                              | 15,482               | 0%                                     | 49%                                    | 51%                              |  |
| \$10,000 - \$12,000                        | 10,923                    | 1%                                     | 62%                                    | 37%                              | 1,990                | 0%                                     | 6%                                     | 94%                              | 385                  | 3%                                     | 10%                                    | 88%                              | 10,923               | 1%                                     | 62%                                    | 37%                              | 15,386               | 1%                                     | 47%                                    | 52%                              |  |
| \$12,000 - \$14,000                        | 10,137                    | 6%                                     | 35%                                    | 59%                              | 2,285                | 0%                                     | 11%                                    | 89%                              | 433                  | 6%                                     | 8%                                     | 86%                              | 10,137               | 6%                                     | 35%                                    | 59%                              | 15,071               | 4%                                     | 32%                                    | 64%                              |  |
| \$14,000 - \$16,000                        | 9,422                     | 11%                                    | 28%                                    | 61%                              | 2,535                | 0%                                     | 19%                                    | 80%                              | 455                  | 10%                                    | 12%                                    | 78%                              | 9,422                | 11%                                    | 28%                                    | 61%                              | 14,634               | 7%                                     | 31%                                    | 61%                              |  |
| \$16,000 - \$18,000                        | 8,683                     | 14%                                    | 27%                                    | 59%                              | 2,520                | 0%                                     | 30%                                    | 70%                              | 563                  | 24%                                    | 14%                                    | 62%                              | 8,683                | 14%                                    | 27%                                    | 59%                              | 14,040               | 10%                                    | 35%                                    | 55%                              |  |
| \$18,000 - \$20,000                        | 8,261                     | 21%                                    | 24%                                    | 55%                              | 2,726                | 1%                                     | 35%                                    | 64%                              | 623                  | 41%                                    | 14%                                    | 46%                              | 8,261                | 21%                                    | 24%                                    | 55%                              | 13,733               | 15%                                    | 34%                                    | 51%                              |  |
| \$20,000 - \$25,000                        | 17,999                    | 30%                                    | 21%                                    | 49%                              | 6,579                | 2%                                     | 45%                                    | 52%                              | 1,993                | 49%                                    | 13%                                    | 37%                              | 17,999               | 30%                                    | 21%                                    | 49%                              | 31,447               | 21%                                    | 35%                                    | 44%                              |  |
| \$25,000 - \$30,000                        | 14,534                    | 40%                                    | 19%                                    | 41%                              | 6,127                | 8%                                     | 49%                                    | 44%                              | 2,315                | 50%                                    | 13%                                    | 37%                              | 14,534               | 40%                                    | 19%                                    | 41%                              | 26,833               | 28%                                    | 34%                                    | 38%                              |  |
| \$30,000 - \$35,000                        | 11,399                    | 47%                                    | 35%                                    | 18%                              | 5,596                | 11%                                    | 60%                                    | 29%                              | 2,809                | 64%                                    | 11%                                    | 25%                              | 11,399               | 47%                                    | 35%                                    | 18%                              | 22,810               | 34%                                    | 43%                                    | 22%                              |  |
| \$35,000 - \$40,000                        | 8,936                     | 52%                                    | 34%                                    | 14%                              | 4,966                | 13%                                    | 64%                                    | 23%                              | 3,563                | 73%                                    | 10%                                    | 17%                              | 8,936                | 52%                                    | 34%                                    | 14%                              | 19,732               | 40%                                    | 42%                                    | 18%                              |  |
| \$40,000 - \$45,000                        | 7,437                     | 52%                                    | 35%                                    | 13%                              | 4,453                | 13%                                    | 67%                                    | 20%                              | 4,115                | 77%                                    | 10%                                    | 12%                              | 7,437                | 52%                                    | 35%                                    | 13%                              | 17,723               | 44%                                    | 41%                                    | 15%                              |  |
| \$45,000 - \$50,000                        | 6,133                     | 53%                                    | 33%                                    | 13%                              | 3,779                | 16%                                    | 68%                                    | 16%                              | 4,690                | 80%                                    | 10%                                    | 10%                              | 6,133                | 53%                                    | 33%                                    | 13%                              | 15,907               | 49%                                    | 38%                                    | 13%                              |  |
| \$50,000 - \$55,000                        | 4,992                     | 45%                                    | 34%                                    | 20%                              | 3,573                | 16%                                    | 68%                                    | 16%                              | 4,991                | 82%                                    | 10%                                    | 8%                               | 4,992                | 45%                                    | 34%<br>34%                             | 20%                              | 14,644               | 48%<br>48%                             | 37%                                    | 15%                              |  |
| \$55,000 - \$60,000                        | 4,026                     | 35%                                    | 34%<br>37%                             | 31%<br>32%                       | 3,112                | 16%<br>15%                             | 67%<br>69%                             | 17%<br>16%                       | 5,401                | 82%<br>82%                             | 9%<br>0%                               | 9%<br>%                          | 4,026                | 35%                                    |                                        | 31%                              | 13,447               |                                        | 35%<br>34%                             | 17%                              |  |
| \$60,000 - \$65,000                        | 3,184                     | 31%                                    |                                        |                                  | 2,808                |                                        |                                        |                                  | 5,650                |                                        | 9%                                     | 8%                               | 3,184                | 31%                                    | 37%                                    | 32%                              | 12,334               | 51%                                    |                                        | 15%                              |  |
| \$65,000 - \$70,000                        | 2,453                     | 31%                                    | 46%                                    | 24%                              | 2,585                | 14%                                    | 69%                                    | 16%                              | 5,911                | 82%                                    | 8%                                     | 9%<br>10%                        | 2,453                | 31%                                    | 46%                                    | 24%                              | 11,540               | 54%                                    | 33%                                    | 13%                              |  |
| \$70,000 - \$75,000<br>\$75,000 - \$80,000 | 1,892<br>1,467            | 22%<br>18%                             | 61%<br>66%                             | 17%<br>16%                       | 2,215<br>2,082       | 13%<br>14%                             | 70%<br>70%                             | 17%<br>16%                       | 5,825<br>5,615       | 82%<br>79%                             | 8%<br>9%                               | 10%<br>12%                       | 1,892<br>1,467       | 22%<br>18%                             | 61%<br>66%                             | 17%<br>16%                       | 10,395<br>9,469      | 54%<br>53%                             | 34%<br>34%                             | 12%<br>14%                       |  |
| \$80,000 - \$90,000<br>\$80,000 - \$90,000 | 2,143                     | 13%                                    | 75%                                    | 10%                              | 2,082<br>3,617       | 14%                                    | 73%                                    | 10%                              | 10,153               | 74%                                    | 9%<br>10%                              | 12%                              | 2,143                | 13%                                    | 75%                                    | 10%                              | 9,409<br>16,367      | 50%                                    | 35%                                    | 14%                              |  |
| \$90,000 - \$100,000                       | 1,380                     | 10%                                    | 79%                                    | 12%                              | 2,855                | 9%                                     | 80%                                    | 14%                              | 8,372                | 66%                                    | 15%                                    | 19%                              | 1,380                | 10%                                    | 79%                                    | 12%                              | 12,932               | 43%                                    | 42%                                    | 15%                              |  |
| \$100,000 - \$110,000                      | 964                       | 10%                                    | 81%                                    | 9%                               | 2,035                | 8%                                     | 81%                                    | 11%                              | 6,530                | 54%                                    | 22%                                    | 25%                              | 964                  | 10%                                    | 81%                                    | 9%                               | 9.740                | 35%                                    | 46%                                    | 19%                              |  |
| \$110,000 - \$120,000                      | 641                       | 6%                                     | 88%                                    | 5%<br>6%                         | 1,479                | 7%                                     | 83%                                    | 11%                              | 5,063                | 43%                                    | 32%                                    | 25%                              | 641                  | 6%                                     | 88%                                    | 5%<br>6%                         | 7,294                | 28%                                    | 40%<br>54%                             | 13%                              |  |
| \$120,000 - \$130,000                      | 452                       | 7%                                     | 87%                                    | 5%                               | 1,110                | 6%                                     | 84%                                    | 10%                              | 3,820                | 34%                                    | 47%                                    | 19%                              | 452                  | 7%                                     | 87%                                    | 5%                               | 5,482                | 22%                                    | 63%                                    | 14%                              |  |
| \$130,000 - \$140,000                      | 325                       | 8%                                     | 85%                                    | 7%                               | 796                  | 5%                                     | 88%                                    | 7%                               | 2,710                | 25%                                    | 65%                                    | 10%                              | 325                  | 8%                                     | 85%                                    | 7%                               | 3,911                | 17%                                    | 74%                                    | 8%                               |  |
| \$140,000 - \$150,000                      | 267                       | 3%                                     | 93%                                    | 4%                               | 651                  | 5%                                     | 88%                                    | 7%                               | 2,037                | 19%                                    | 73%                                    | 8%                               | 267                  | 3%                                     | 93%                                    | 4%                               | 3,005                | 13%                                    | 80%                                    | 7%                               |  |
| \$150,000 - \$175,000                      | 486                       | 4%                                     | 93%                                    | 3%                               | 1,139                | 5%                                     | 88%                                    | 7%                               | 3,289                | 13%                                    | 81%                                    | 6%                               | 486                  | 4%                                     | 93%                                    | 3%                               | 5,007                | 10%                                    | 84%                                    | 6%                               |  |
| \$175,000 - \$175,000                      | 486<br>274                | 4%<br>4%                               | 93%                                    | 3%<br>2%                         | 1,139<br>742         | 5%<br>3%                               | 88%<br>92%                             | 7%<br>5%                         | 3,289<br>1,781       | 13%                                    | 81%<br>88%                             | 6%<br>3%                         | 486<br>274           | 4%<br>4%                               | 93%<br>93%                             | 3%<br>2%                         | 5,007<br>2,857       | 10%<br>6%                              | 84%<br>90%                             | 6%<br>4%                         |  |
| \$200,000 - \$200,000                      | 274<br>524                | 4%<br>8%                               | 93%<br>90%                             | 2%                               | 1,395                | 5%                                     | 92%<br>92%                             | 3%                               | 3,032                | 8%                                     | 88%                                    | 3%<br>3%                         | 274<br>524           | 4%<br>8%                               | 93%<br>90%                             | 2%                               | 2,837<br>5,030       | 0%<br>7%                               | 90%<br>90%                             | 4%<br>3%                         |  |
| \$300,000 - \$400,000                      | 204                       | 17%                                    | 90%<br>79%                             | 2%<br>4%                         | 527                  | 27%                                    | 92 <i>%</i><br>69%                     | 3%<br>4%                         | 5,032<br>971         | 33%                                    | 63%                                    | 3%<br>4%                         | 204                  | 17%                                    | 90%<br>79%                             | 2%<br>4%                         | 1,737                | 29%                                    | 90%<br>68%                             | 3%<br>4%                         |  |
| \$400,000 - \$500,000                      | 89                        | 12%                                    | 83%                                    | 4%<br>5%                         | 270                  | 26%                                    | 69%                                    | 4%<br>5%                         | 448                  | 29%                                    | 66%                                    | 4%<br>5%                         | 89                   | 12%                                    | 83%                                    | 4%<br>5%                         | 821                  | 25%                                    | 70%                                    | 4%<br>5%                         |  |
| Over \$500,000                             | 190                       | 12%                                    | 86%                                    | 2%                               | 581                  | 17%                                    | 80%                                    | 3%                               | 949                  | 11%                                    | 88%                                    | 1%                               | 190                  | 12%                                    | 86%                                    | 2%                               | 1,758                | 13%                                    | 85%                                    | 2%                               |  |
| Total                                      |                           | 19%                                    | 30%                                    | 50%                              | 86,392               | 8%                                     | 53%                                    | 38%                              |                      | 60%                                    | 23%                                    | 17%                              |                      | 19%                                    | 30%                                    | 50%                              | ,                    | 25%                                    | 36%                                    | 38%                              |  |
| TULAI                                      | 204,981                   | 19%                                    | 30%                                    | 30%                              | 00,392               | ٥%                                     | 53%                                    | 30%                              | 106,271              | 00%                                    | 23%                                    | 11%                              | 204,981              | 19%                                    | 3U%                                    | 20%                              | 437,179              | 23%                                    | 30%                                    | 30%                              |  |