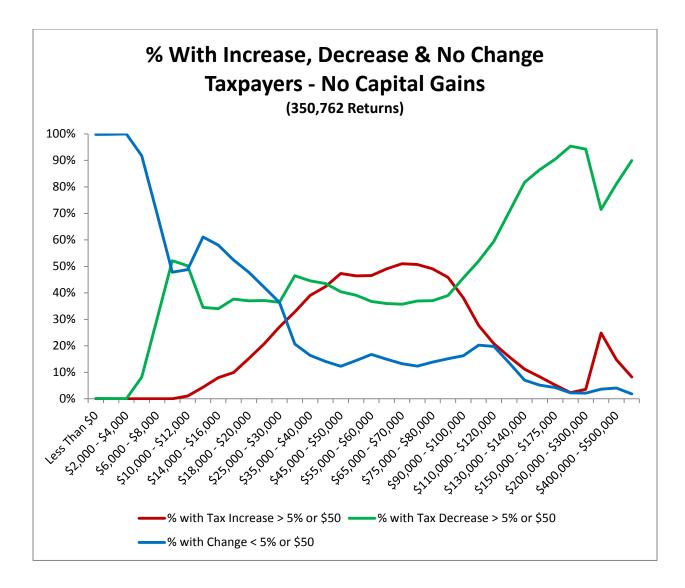

Montana Department of Revenue

Steve Bullock Governor

Mike Kadas Director

To: Mike Kadas, Director

From: Dan Dodds, Senior Economist

Date: April 4, 2013

Subject: Taxpayer impacts of SB 282.03

The following graphs show impacts of SB282, as passed by the Senate Taxation Committee, on groups of taxpayers. For each group, there are four graphs. The first shows the percent of returns with a tax increase of at least 5% or \$50, the percent with a tax decrease of at least 5% or \$50, and the percent with less than 5% or \$50 change. The second graph shows the average change in tax liability at different income levels. The third graph shows the same information as the second with the scale expanded to show more detail about changes for returns with low and middle incomes. The fourth graph shows the percentage change in tax liability at different income levels. Tables attached at the end show the data for each set of graphs.