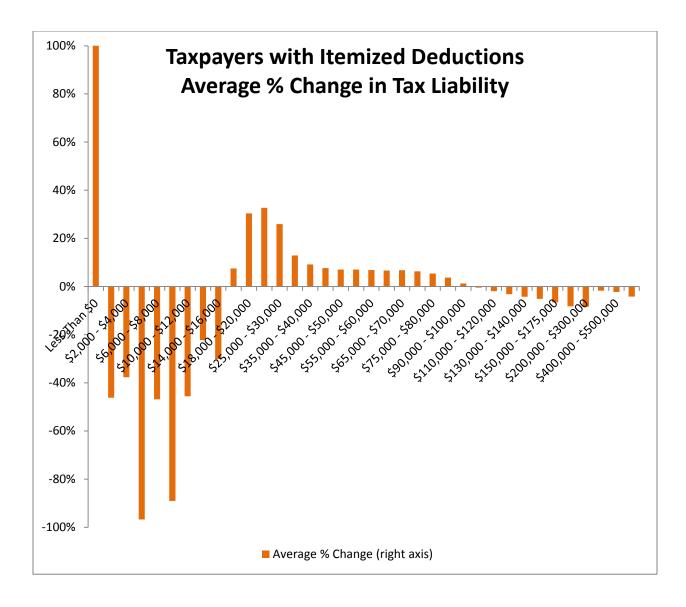

Montana Department of Revenue

Steve Bullock Governor

Mike Kadas Director

To: Mike Kadas, Director

From: Dan Dodds, Senior Economist

Date: April 4, 2013

Subject: Taxpayer impacts of SB 282.03

The following graphs show impacts of SB282, as passed by the Senate Taxation Committee, on groups of taxpayers. For each group, there are four graphs. The first shows the percent of returns with a tax increase of at least 5% or \$50, the percent with a tax decrease of at least 5% or \$50, and the percent with less than 5% or \$50 change. The second graph shows the average change in tax liability at different income levels. The third graph shows the same information as the second with the scale expanded to show more detail about changes for returns with low and middle incomes. The fourth graph shows the percentage change in tax liability at different income levels. Tables attached at the end show the data for each set of graphs.