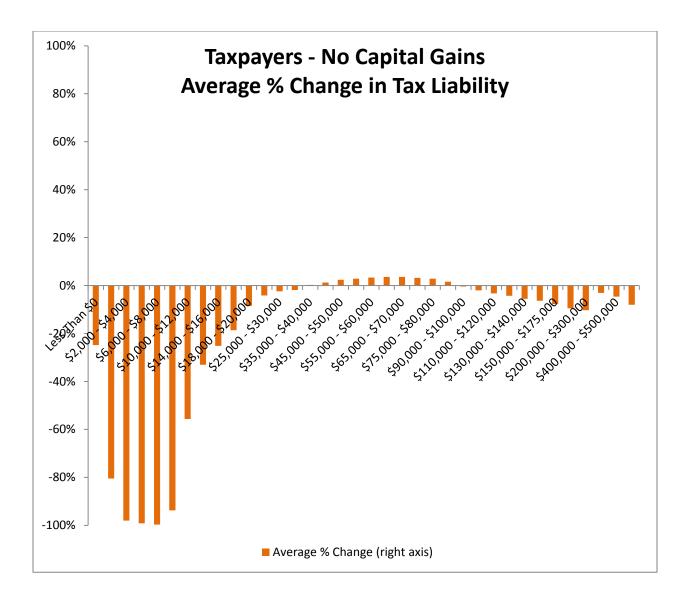

Montana Department of Revenue

Steve Bullock Governor

Mike Kadas Director

To: Mike Kadas, Director

From: Dan Dodds, Senior Economist

Date: April 4, 2013

Subject: Taxpayer impacts of SB 282.03

The following graphs show impacts of SB282, as passed by the Senate Taxation Committee, on groups of taxpayers. For each group, there are four graphs. The first shows the percent of returns with a tax increase of at least 5% or \$50, the percent with a tax decrease of at least 5% or \$50, and the percent with less than 5% or \$50 change. The second graph shows the average change in tax liability at different income levels. The third graph shows the same information as the second with the scale expanded to show more detail about changes for returns with low and middle incomes. The fourth graph shows the percentage change in tax liability at different income levels. Tables attached at the end show the data for each set of graphs.