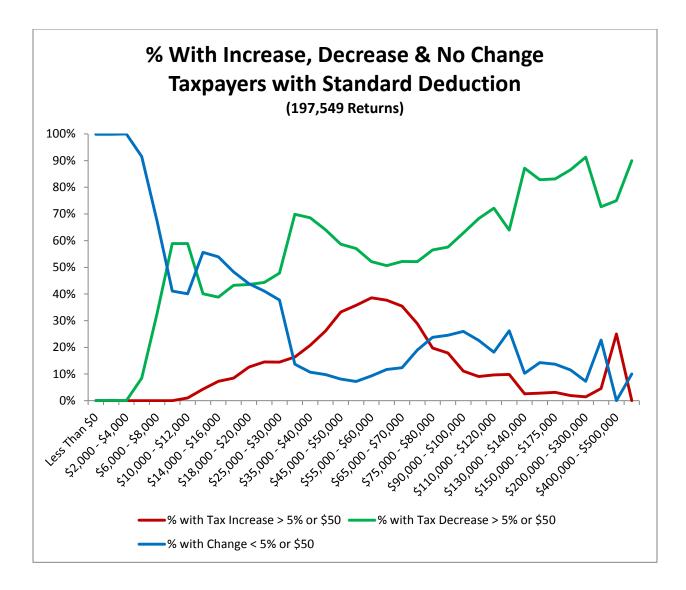

Montana Department of Revenue

Steve Bullock Governor

Mike Kadas Director

To: Mike Kadas, Director

From: Dan Dodds, Senior Economist

Date: April 4, 2013

Subject: Taxpayer impacts of SB 282.03

The following graphs show impacts of SB282, as passed by the Senate Taxation Committee, on groups of taxpayers. For each group, there are four graphs. The first shows the percent of returns with a tax increase of at least 5% or \$50, the percent with a tax decrease of at least 5% or \$50, and the percent with less than 5% or \$50 change. The second graph shows the average change in tax liability at different income levels. The third graph shows the same information as the second with the scale expanded to show more detail about changes for returns with low and middle incomes. The fourth graph shows the percentage change in tax liability at different income levels. Tables attached at the end show the data for each set of graphs.