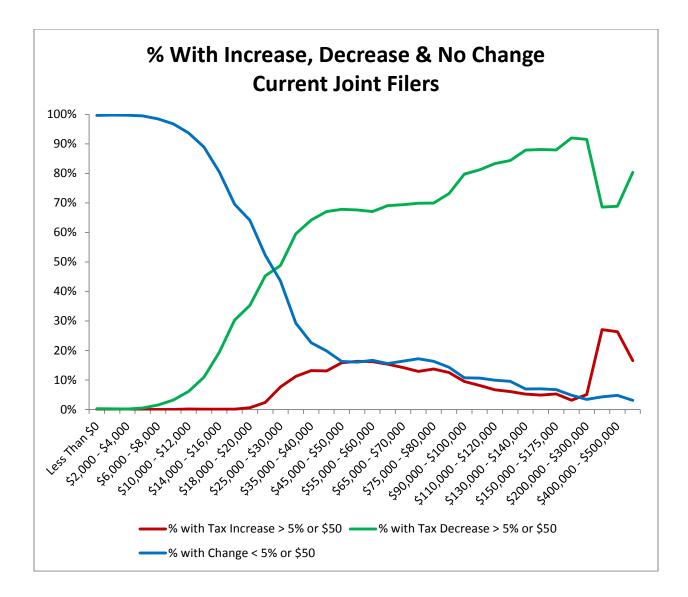

Montana Department of Revenue

Steve Bullock Governor

Mike Kadas Director

To: Mike Kadas, Director

From: Dan Dodds, Senior Economist

Date: April 4, 2013

Subject: Taxpayer impacts of SB 282.03

The following graphs show impacts of SB282, as passed by the Senate Taxation Committee, on groups of taxpayers. For each group, there are four graphs. The first shows the percent of returns with a tax increase of at least 5% or \$50, the percent with a tax decrease of at least 5% or \$50, and the percent with less than 5% or \$50 change. The second graph shows the average change in tax liability at different income levels. The third graph shows the same information as the second with the scale expanded to show more detail about changes for returns with low and middle incomes. The fourth graph shows the percentage change in tax liability at different income levels. Tables attached at the end show the data for each set of graphs.

## SB282 - Impacts on Taxpayers by Income Level

|                                            | Head of Household Returns |                                        |                                        |                                  |                      | Joint Returns                          |                                        |                                  |                      | Separate Returns                       |                                        |                                  |                      | Single Filers                          |                                        |                                  |                      | All Returns                            |                                        |                                  |  |
|--------------------------------------------|---------------------------|----------------------------------------|----------------------------------------|----------------------------------|----------------------|----------------------------------------|----------------------------------------|----------------------------------|----------------------|----------------------------------------|----------------------------------------|----------------------------------|----------------------|----------------------------------------|----------------------------------------|----------------------------------|----------------------|----------------------------------------|----------------------------------------|----------------------------------|--|
| Total Household<br>Income                  | Number of<br>Returns      | % with Tax<br>Increase ><br>5% or \$50 | % with Tax<br>Decrease ><br>5% or \$50 | % with<br>Change <<br>5% or \$50 | Number of<br>Returns | % with Tax<br>Increase ><br>5% or \$50 | % with Tax<br>Decrease ><br>5% or \$50 | % with<br>Change <<br>5% or \$50 | Number of<br>Returns | % with Tax<br>Increase ><br>5% or \$50 | % with Tax<br>Decrease ><br>5% or \$50 | % with<br>Change <<br>5% or \$50 | Number of<br>Returns | % with Tax<br>Increase ><br>5% or \$50 | % with Tax<br>Decrease ><br>5% or \$50 | % with<br>Change <<br>5% or \$50 | Number of<br>Returns | % with Tax<br>Increase ><br>5% or \$50 | % with Tax<br>Decrease ><br>5% or \$50 | % with<br>Change <<br>5% or \$50 |  |
| Less Than \$0                              | 3,224                     | 0%                                     | 0%                                     | 100%                             | 2,337                | 0%                                     | 0%                                     | 100%                             | 256                  | 0%                                     | 0%                                     | 100%                             | 3,224                | 0%                                     | 0%                                     | 100%                             | 5,982                | 0%                                     | 0%                                     | 100%                             |  |
| \$0,000 - \$2,000                          | 11,790                    | 0%                                     | 0%                                     | 100%                             | 1,220                | 0%                                     | 0%                                     | 100%                             | 275                  | 0%                                     | 0%                                     | 100%                             | 11,790               | 0%                                     | 0%                                     | 100%                             | 13,766               | 0%                                     | 0%                                     | 100%                             |  |
| \$2,000 - \$4,000                          | 12,894                    | 0%                                     | 0%                                     | 100%                             | 1,121                | 0%                                     | 0%                                     | 100%                             | 243                  | 0%                                     | 0%                                     | 100%                             | 12,894               | 0%                                     | 0%                                     | 100%                             | 15,079               | 0%                                     | 0%                                     | 100%                             |  |
| \$4,000 - \$6,000                          | 13,037                    | 0%                                     | 9%                                     | 91%                              | 1,255                | 0%                                     | 0%                                     | 100%                             | 320                  | 0%                                     | 0%                                     | 100%                             | 13,037               | 0%                                     | 9%                                     | 91%                              | 15,750               | 0%                                     | 7%                                     | 93%                              |  |
| \$6,000 - \$8,000                          | 12,643                    | 0%                                     | 35%                                    | 65%                              | 1,560                | 0%                                     | 2%                                     | 98%                              | 318                  | 0%                                     | 6%                                     | 94%                              | 12,643               | 0%                                     | 35%                                    | 65%                              | 16,034               | 0%                                     | 28%                                    | 72%                              |  |
| \$8,000 - \$10,000                         | 11,576                    | 0%                                     | 64%                                    | 36%                              | 1,764                | 0%                                     | 3%                                     | 97%                              | 367                  | 0%                                     | 20%                                    | 80%                              | 11,576               | 0%                                     | 64%                                    | 36%                              | 15,482               | 0%                                     | 49%                                    | 51%                              |  |
| \$10,000 - \$12,000                        | 10,923                    | 1%                                     | 62%                                    | 37%                              | 1,990                | 0%                                     | 6%                                     | 94%                              | 385                  | 3%                                     | 10%                                    | 88%                              | 10,923               | 1%                                     | 62%                                    | 37%                              | 15,386               | 1%                                     | 47%                                    | 52%                              |  |
| \$12,000 - \$14,000                        | 10,137                    | 6%                                     | 35%                                    | 59%                              | 2,285                | 0%                                     | 11%                                    | 89%                              | 433                  | 6%                                     | 8%                                     | 86%                              | 10,137               | 6%                                     | 35%                                    | 59%                              | 15,071               | 4%                                     | 32%                                    | 64%                              |  |
| \$14,000 - \$16,000                        | 9,422                     | 11%                                    | 28%                                    | 61%                              | 2,535                | 0%                                     | 19%                                    | 80%                              | 455                  | 10%                                    | 12%                                    | 78%                              | 9,422                | 11%                                    | 28%                                    | 61%                              | 14,634               | 7%                                     | 31%                                    | 61%                              |  |
| \$16,000 - \$18,000                        | 8,683                     | 14%                                    | 27%                                    | 59%                              | 2,520                | 0%                                     | 30%                                    | 70%                              | 563                  | 24%                                    | 14%                                    | 62%                              | 8,683                | 14%                                    | 27%                                    | 59%                              | 14,040               | 10%                                    | 35%                                    | 55%                              |  |
| \$18,000 - \$20,000                        | 8,261                     | 21%                                    | 24%                                    | 55%                              | 2,726                | 1%                                     | 35%                                    | 64%                              | 623                  | 41%                                    | 14%                                    | 46%                              | 8,261                | 21%                                    | 24%                                    | 55%                              | 13,733               | 15%                                    | 34%                                    | 51%                              |  |
| \$20,000 - \$25,000                        | 17,999                    | 30%                                    | 21%                                    | 49%                              | 6,579                | 2%                                     | 45%                                    | 52%                              | 1,993                | 49%                                    | 13%                                    | 37%                              | 17,999               | 30%                                    | 21%                                    | 49%                              | 31,447               | 21%                                    | 35%                                    | 44%                              |  |
| \$25,000 - \$30,000                        | 14,534                    | 40%                                    | 19%                                    | 41%                              | 6,127                | 8%                                     | 49%                                    | 44%                              | 2,315                | 50%                                    | 13%                                    | 37%                              | 14,534               | 40%                                    | 19%                                    | 41%                              | 26,833               | 28%                                    | 34%                                    | 38%                              |  |
| \$30,000 - \$35,000                        | 11,399                    | 47%                                    | 35%                                    | 18%                              | 5,596                | 11%                                    | 60%                                    | 29%                              | 2,809                | 64%                                    | 11%                                    | 25%                              | 11,399               | 47%                                    | 35%                                    | 18%                              | 22,810               | 34%                                    | 43%                                    | 22%                              |  |
| \$35,000 - \$40,000                        | 8,936                     | 52%                                    | 34%                                    | 14%                              | 4,966                | 13%                                    | 64%                                    | 23%                              | 3,563                | 73%                                    | 10%                                    | 17%                              | 8,936                | 52%                                    | 34%                                    | 14%                              | 19,732               | 40%                                    | 42%                                    | 18%                              |  |
| \$40,000 - \$45,000                        | 7,437                     | 52%                                    | 35%                                    | 13%                              | 4,453                | 13%                                    | 67%                                    | 20%                              | 4,115                | 77%                                    | 10%                                    | 12%                              | 7,437                | 52%                                    | 35%                                    | 13%                              | 17,723               | 44%                                    | 41%                                    | 15%                              |  |
| \$45,000 - \$50,000                        | 6,133                     | 53%                                    | 33%                                    | 13%                              | 3,779                | 16%                                    | 68%                                    | 16%                              | 4,690                | 80%                                    | 10%                                    | 10%                              | 6,133                | 53%                                    | 33%                                    | 13%                              | 15,907               | 49%                                    | 38%                                    | 13%                              |  |
| \$50,000 - \$55,000                        | 4,992                     | 45%                                    | 34%                                    | 20%                              | 3,573                | 16%                                    | 68%                                    | 16%                              | 4,991                | 82%                                    | 10%                                    | 8%                               | 4,992                | 45%                                    | 34%<br>34%                             | 20%                              | 14,644               | 48%<br>48%                             | 37%                                    | 15%                              |  |
| \$55,000 - \$60,000                        | 4,026                     | 35%                                    | 34%<br>37%                             | 31%<br>32%                       | 3,112                | 16%<br>15%                             | 67%<br>69%                             | 17%<br>16%                       | 5,401                | 82%<br>82%                             | 9%<br>0%                               | 9%<br>%                          | 4,026                | 35%                                    |                                        | 31%                              | 13,447               |                                        | 35%<br>34%                             | 17%                              |  |
| \$60,000 - \$65,000                        | 3,184                     | 31%                                    |                                        |                                  | 2,808                |                                        |                                        |                                  | 5,650                |                                        | 9%                                     | 8%                               | 3,184                | 31%                                    | 37%                                    | 32%                              | 12,334               | 51%                                    |                                        | 15%                              |  |
| \$65,000 - \$70,000                        | 2,453                     | 31%                                    | 46%                                    | 24%                              | 2,585                | 14%                                    | 69%                                    | 16%                              | 5,911                | 82%                                    | 8%                                     | 9%<br>10%                        | 2,453                | 31%                                    | 46%                                    | 24%                              | 11,540               | 54%                                    | 33%                                    | 13%                              |  |
| \$70,000 - \$75,000<br>\$75,000 - \$80,000 | 1,892<br>1,467            | 22%<br>18%                             | 61%<br>66%                             | 17%<br>16%                       | 2,215<br>2,082       | 13%<br>14%                             | 70%<br>70%                             | 17%<br>16%                       | 5,825<br>5,615       | 82%<br>79%                             | 8%<br>9%                               | 10%<br>12%                       | 1,892<br>1,467       | 22%<br>18%                             | 61%<br>66%                             | 17%<br>16%                       | 10,395<br>9,469      | 54%<br>53%                             | 34%<br>34%                             | 12%<br>14%                       |  |
| \$80,000 - \$90,000<br>\$80,000 - \$90,000 | 2,143                     | 13%                                    | 75%                                    | 10%                              | 2,082<br>3,617       | 14%                                    | 73%                                    | 10%                              | 10,153               | 74%                                    | 9%<br>10%                              | 12%                              | 2,143                | 13%                                    | 75%                                    | 10%                              | 9,409<br>16,367      | 50%                                    | 35%                                    | 14%                              |  |
| \$90,000 - \$100,000                       | 1,380                     | 10%                                    | 79%                                    | 12%                              | 2,855                | 9%                                     | 80%                                    | 14%                              | 8,372                | 66%                                    | 15%                                    | 19%                              | 1,380                | 10%                                    | 79%                                    | 12%                              | 12,932               | 43%                                    | 42%                                    | 15%                              |  |
| \$100,000 - \$110,000                      | 964                       | 10%                                    | 81%                                    | 9%                               | 2,035                | 8%                                     | 81%                                    | 11%                              | 6,530                | 54%                                    | 22%                                    | 25%                              | 964                  | 10%                                    | 81%                                    | 9%                               | 9.740                | 35%                                    | 46%                                    | 19%                              |  |
| \$110,000 - \$120,000                      | 641                       | 6%                                     | 88%                                    | 5%<br>6%                         | 1,479                | 7%                                     | 83%                                    | 11%                              | 5,063                | 43%                                    | 32%                                    | 25%                              | 641                  | 6%                                     | 88%                                    | 5%<br>6%                         | 7,294                | 28%                                    | 40%<br>54%                             | 13%                              |  |
| \$120,000 - \$130,000                      | 452                       | 7%                                     | 87%                                    | 5%                               | 1,110                | 6%                                     | 84%                                    | 10%                              | 3,820                | 34%                                    | 47%                                    | 19%                              | 452                  | 7%                                     | 87%                                    | 5%                               | 5,482                | 22%                                    | 63%                                    | 14%                              |  |
| \$130,000 - \$140,000                      | 325                       | 8%                                     | 85%                                    | 7%                               | 796                  | 5%                                     | 88%                                    | 7%                               | 2,710                | 25%                                    | 65%                                    | 10%                              | 325                  | 8%                                     | 85%                                    | 7%                               | 3,911                | 17%                                    | 74%                                    | 8%                               |  |
| \$140,000 - \$150,000                      | 267                       | 3%                                     | 93%                                    | 4%                               | 651                  | 5%                                     | 88%                                    | 7%                               | 2,037                | 19%                                    | 73%                                    | 8%                               | 267                  | 3%                                     | 93%                                    | 4%                               | 3,005                | 13%                                    | 80%                                    | 7%                               |  |
| \$150,000 - \$175,000                      | 486                       | 4%                                     | 93%                                    | 3%                               | 1,139                | 5%                                     | 88%                                    | 7%                               | 3,289                | 13%                                    | 81%                                    | 6%                               | 486                  | 4%                                     | 93%                                    | 3%                               | 5,007                | 10%                                    | 84%                                    | 6%                               |  |
| \$175,000 - \$175,000                      | 486<br>274                | 4%<br>4%                               | 93%                                    | 3%<br>2%                         | 1,139<br>742         | 5%<br>3%                               | 88%<br>92%                             | 7%<br>5%                         | 3,289<br>1,781       | 13%                                    | 81%<br>88%                             | 6%<br>3%                         | 486<br>274           | 4%<br>4%                               | 93%<br>93%                             | 3%<br>2%                         | 5,007<br>2,857       | 10%<br>6%                              | 84%<br>90%                             | 6%<br>4%                         |  |
| \$200,000 - \$200,000                      | 274<br>524                | 4%<br>8%                               | 93%<br>90%                             | 2%                               | 1,395                | 5%                                     | 92%<br>92%                             | 3%                               | 3,032                | 8%                                     | 88%                                    | 3%<br>3%                         | 274<br>524           | 4%<br>8%                               | 93%<br>90%                             | 2%                               | 2,837<br>5,030       | 0%<br>7%                               | 90%<br>90%                             | 4%<br>3%                         |  |
| \$300,000 - \$400,000                      | 204                       | 17%                                    | 90%<br>79%                             | 2%<br>4%                         | 527                  | 27%                                    | 92 <i>%</i><br>69%                     | 3%<br>4%                         | 5,032<br>971         | 33%                                    | 63%                                    | 3%<br>4%                         | 204                  | 17%                                    | 90%<br>79%                             | 2%<br>4%                         | 1,737                | 29%                                    | 90%<br>68%                             | 3%<br>4%                         |  |
| \$400,000 - \$500,000                      | 89                        | 12%                                    | 83%                                    | 4%<br>5%                         | 270                  | 26%                                    | 69%                                    | 4%<br>5%                         | 448                  | 29%                                    | 66%                                    | 4%<br>5%                         | 89                   | 12%                                    | 83%                                    | 4%<br>5%                         | 821                  | 25%                                    | 70%                                    | 4%<br>5%                         |  |
| Over \$500,000                             | 190                       | 12%                                    | 86%                                    | 2%                               | 581                  | 17%                                    | 80%                                    | 3%                               | 949                  | 11%                                    | 88%                                    | 1%                               | 190                  | 12%                                    | 86%                                    | 2%                               | 1,758                | 13%                                    | 85%                                    | 2%                               |  |
| Total                                      |                           | 19%                                    | 30%                                    | 50%                              | 86,392               | 8%                                     | 53%                                    | 38%                              |                      | 60%                                    | 23%                                    | 17%                              |                      | 19%                                    | 30%                                    | 50%                              | ,                    | 25%                                    | 36%                                    | 38%                              |  |
| TULAI                                      | 204,981                   | 19%                                    | 30%                                    | 30%                              | 00,392               | ٥%                                     | 53%                                    | 30%                              | 106,271              | 00%                                    | 23%                                    | 11%                              | 204,981              | 19%                                    | 3U%                                    | 20%                              | 437,179              | 23%                                    | 30%                                    | 30%                              |  |