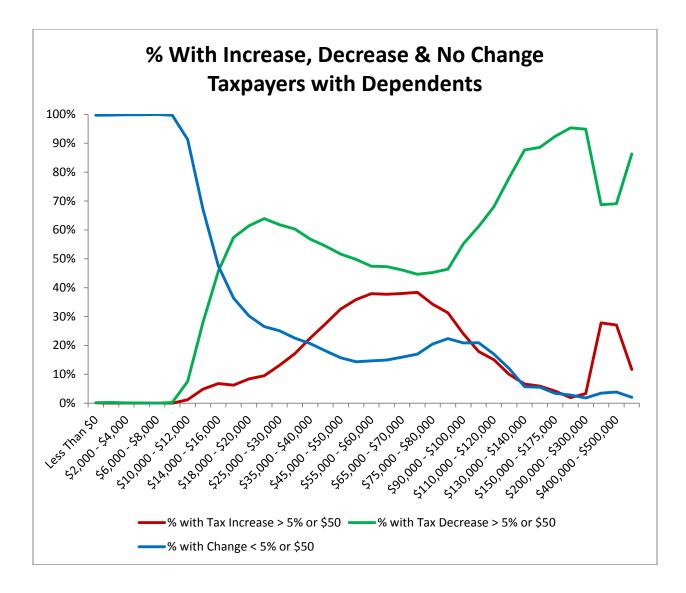

Montana Department of Revenue

Steve Bullock Governor

Mike Kadas Director

To: Mike Kadas, Director

From: Dan Dodds, Senior Economist

Date: April 4, 2013

Subject: Taxpayer impacts of SB 282.03

The following graphs show impacts of SB282, as passed by the Senate Taxation Committee, on groups of taxpayers. For each group, there are four graphs. The first shows the percent of returns with a tax increase of at least 5% or \$50, the percent with a tax decrease of at least 5% or \$50, and the percent with less than 5% or \$50 change. The second graph shows the average change in tax liability at different income levels. The third graph shows the same information as the second with the scale expanded to show more detail about changes for returns with low and middle incomes. The fourth graph shows the percentage change in tax liability at different income levels. Tables attached at the end show the data for each set of graphs.

## SB282 - Impacts on Taxpayers by Income Level

|                           | Re                   | turns with N                           | No Depender                            | nts                              | F                    | leturns with                           | Dependent                              | s                                | Returns              | with No Tax                            | payer Age 6                            | 5 or Over                        | Returns with Taxpayer Age 65 or Over |                                        |                                        |                                  |
|---------------------------|----------------------|----------------------------------------|----------------------------------------|----------------------------------|----------------------|----------------------------------------|----------------------------------------|----------------------------------|----------------------|----------------------------------------|----------------------------------------|----------------------------------|--------------------------------------|----------------------------------------|----------------------------------------|----------------------------------|
| Total Household<br>Income | Number of<br>Returns | % with Tax<br>Increase ><br>5% or \$50 | % with Tax<br>Decrease ><br>5% or \$50 | % with<br>Change <<br>5% or \$50 | Number of<br>Returns | % with Tax<br>Increase ><br>5% or \$50 | % with Tax<br>Decrease ><br>5% or \$50 | % with<br>Change <<br>5% or \$50 | Number of<br>Returns | % with Tax<br>Increase ><br>5% or \$50 | % with Tax<br>Decrease ><br>5% or \$50 | % with<br>Change <<br>5% or \$50 | Number of<br>Returns                 | % with Tax<br>Increase ><br>5% or \$50 | % with Tax<br>Decrease ><br>5% or \$50 | % with<br>Change <<br>5% or \$50 |
| Less Than \$0             | 5,215                | 0%                                     | 0%                                     | 100%                             | 767                  | 0%                                     | 0%                                     | 100%                             | 3,684                | 0%                                     | 0%                                     | 100%                             | 2,298                                | 0%                                     | 0%                                     | 100%                             |
| \$0,000 - \$2,000         | 12,961               | 0%                                     | 0%                                     | 100%                             | 805                  | 0%                                     | 0%                                     | 100%                             | 10,152               | 0%                                     | 0%                                     | 100%                             | 3,614                                | 0%                                     | 0%                                     | 100%                             |
| \$2,000 - \$4,000         | 13,747               | 0%                                     | 0%                                     | 100%                             | 1,332                | 0%                                     | 0%                                     | 100%                             | 12,764               | 0%                                     | 0%                                     | 100%                             | 2,315                                | 0%                                     | 0%                                     | 100%                             |
| \$4,000 - \$6,000         | 13,937               | 0%                                     | 8%                                     | 92%                              | 1,813                | 0%                                     | 0%                                     | 100%                             | 13,235               | 0%                                     | 9%                                     | 91%                              | 2,515                                | 0%                                     | 0%                                     | 100%                             |
| \$6,000 - \$8,000         | 13,736               | 0%                                     | 32%                                    | 68%                              | 2,298                | 0%                                     | 0%                                     | 100%                             | 13,164               | 0%                                     | 34%                                    | 66%                              | 2,870                                | 0%                                     | 0%                                     | 100%                             |
| \$8,000 - \$10,000        | 12,842               | 0%                                     | 59%                                    | 41%                              | 2,640                | 0%                                     | 0%                                     | 100%                             | 12,548               | 0%                                     | 60%                                    | 40%                              | 2,934                                | 0%                                     | 1%                                     | 99%                              |
| \$10,000 - \$12,000       | 12,297               | 1%                                     | 57%                                    | 42%                              | 3,089                | 1%                                     | 7%                                     | 91%                              | 12,258               | 1%                                     | 57%                                    | 42%                              | 3,128                                | 0%                                     | 6%                                     | 94%                              |
| \$12,000 - \$14,000       | 11,767               | 4%                                     | 33%                                    | 63%                              | 3,304                | 5%                                     | 28%                                    | 67%                              | 11,908               | 5%                                     | 37%                                    | 58%                              | 3,163                                | 0%                                     | 14%                                    | 86%                              |
| \$14,000 - \$16,000       | 11,218               | 8%                                     | 27%                                    | 65%                              | 3,416                | 7%                                     | 46%                                    | 48%                              | 11,470               | 9%                                     | 34%                                    | 56%                              | 3,164                                | 0%                                     | 21%                                    | 79%                              |
| \$16,000 - \$18,000       | 10,559               | 11%                                    | 27%                                    | 62%                              | 3,481                | 6%                                     | 57%                                    | 36%                              | 11,251               | 12%                                    | 38%                                    | 50%                              | 2,789                                | 2%                                     | 22%                                    | 77%                              |
| \$18,000 - \$20,000       | 10,321               | 17%                                    | 25%                                    | 58%                              | 3,412                | 8%                                     | 61%                                    | 30%                              | 11,104               | 17%                                    | 37%                                    | 46%                              | 2,629                                | 6%                                     | 22%                                    | 72%                              |
| \$20,000 - \$25,000       | 22,939               | 26%                                    | 24%                                    | 51%                              | 8,508                | 10%                                    | 64%                                    | 27%                              | 26,006               | 22%                                    | 37%                                    | 41%                              | 5,441                                | 20%                                    | 21%                                    | 60%                              |
| \$25,000 - \$30,000       | 19,400               | 34%                                    | 23%                                    | 43%                              | 7,433                | 13%                                    | 62%                                    | 25%                              | 22,105               | 27%                                    | 37%                                    | 36%                              | 4,728                                | 35%                                    | 20%                                    | 45%                              |
| \$30,000 - \$35,000       | 16,209               | 42%                                    | 36%                                    | 22%                              | 6,601                | 17%                                    | 60%                                    | 23%                              | 18,673               | 33%                                    | 47%                                    | 20%                              | 4,137                                | 41%                                    | 30%                                    | 29%                              |
| \$35,000 - \$40,000       | 13,668               | 49%                                    | 35%                                    | 16%                              | 6,064                | 23%                                    | 57%                                    | 21%                              | 16,401               | 39%                                    | 44%                                    | 16%                              | 3,331                                | 46%                                    | 31%                                    | 23%                              |
| \$40,000 - \$45,000       | 12,119               | 52%                                    | 34%                                    | 14%                              | 5,604                | 28%                                    | 54%                                    | 18%                              | 14,534               | 43%                                    | 43%                                    | 14%                              | 3,189                                | 49%                                    | 31%                                    | 20%                              |
| \$45,000 - \$50,000       | 10,792               | 57%                                    | 31%                                    | 12%                              | 5,115                | 33%                                    | 52%                                    | 16%                              | 13,042               | 47%                                    | 40%                                    | 12%                              | 2,865                                | 54%                                    | 28%                                    | 18%                              |
| \$50,000 - \$55,000       | 9,714                | 55%                                    | 30%                                    | 15%                              | 4,930                | 36%                                    | 50%                                    | 14%                              | 11,799               | 46%                                    | 40%                                    | 14%                              | 2,845                                | 56%                                    | 26%                                    | 18%                              |
| \$55,000 - \$60,000       | 8,546                | 55%                                    | 27%                                    | 18%                              | 4,901                | 38%                                    | 47%                                    | 15%                              | 10,892               | 46%                                    | 37%                                    | 17%                              | 2,555                                | 60%                                    | 24%                                    | 17%                              |
| \$60,000 - \$65,000       | 7,798                | 59%                                    | 25%                                    | 16%                              | 4,536                | 38%                                    | 47%                                    | 15%                              | 9,901                | 48%                                    | 37%                                    | 16%                              | 2,433                                | 64%                                    | 22%                                    | 14%                              |
| \$65,000 - \$70,000       | 7,051                | 64%                                    | 24%                                    | 12%                              | 4,489                | 38%                                    | 46%                                    | 16%                              | 9,219                | 49%                                    | 37%                                    | 14%                              | 2,321                                | 71%                                    | 17%                                    | 12%                              |
| \$70,000 - \$75,000       | 6,261                | 65%                                    | 26%                                    | 9%                               | 4,134                | 38%                                    | 45%                                    | 17%                              | 8,385                | 49%                                    | 38%                                    | 13%                              | 2,010                                | 74%                                    | 15%                                    | 11%                              |
| \$75,000 - \$80,000       | 5,674                | 65%                                    | 26%                                    | 9%                               | 3,795                | 34%                                    | 45%                                    | 20%                              | 7,561                | 47%                                    | 39%                                    | 14%                              | 1,908                                | 74%                                    | 14%                                    | 11%                              |
| \$80,000 - \$90,000       | 9,424                | 63%                                    | 28%                                    | 9%                               | 6,943                | 31%                                    | 46%                                    | 22%                              | 13,161               | 43%                                    | 41%                                    | 16%                              | 3,206                                | 76%                                    | 14%                                    | 9%                               |
| \$90,000 - \$100,000      | 7,198                | 57%                                    | 31%                                    | 11%                              | 5,734                | 24%                                    | 55%                                    | 21%                              | 10,605               | 35%                                    | 48%                                    | 17%                              | 2,327                                | 75%                                    | 17%                                    | 8%                               |
| \$100,000 - \$110,000     | 5,260                | 49%                                    | 35%                                    | 17%                              | 4,480                | 18%                                    | 61%                                    | 21%                              | 7,950                | 26%                                    | 53%                                    | 21%                              | 1,790                                | 71%                                    | 20%                                    | 9%                               |
| \$110,000 - \$120,000     | 3,863                | 39%                                    | 41%                                    | 20%                              | 3,431                | 15%                                    | 68%                                    | 17%                              | 6,000                | 20%                                    | 60%                                    | 20%                              | 1,294                                | 62%                                    | 26%                                    | 12%                              |
| \$120,000 - \$130,000     | 2,957                | 35%                                    | 48%                                    | 17%                              | 2,525                | 10%                                    | 78%                                    | 12%                              | 4,485                | 15%                                    | 71%                                    | 14%                              | 997                                  | 57%                                    | 28%                                    | 15%                              |
| \$130,000 - \$140,000     | 2,062                | 30%                                    | 59%                                    | 12%                              | 1,849                | 7%                                     | 88%                                    | 6%                               | 3,208                | 11%                                    | 82%                                    | 7%                               | 703                                  | 51%                                    | 34%                                    | 15%                              |
| \$140,000 - \$150,000     | 1,661                | 21%                                    | 70%                                    | 9%                               | 1,344                | 6%                                     | 89%                                    | 6%                               | 2,416                | 8%                                     | 86%                                    | 6%                               | 589                                  | 42%                                    | 43%                                    | 15%                              |
| \$150,000 - \$175,000     | 2,813                | 15%                                    | 77%                                    | 8%                               | 2,194                | 4%                                     | 92%                                    | 3%                               | 3,930                | 5%                                     | 91%                                    | 4%                               | 1,077                                | 34%                                    | 54%                                    | 12%                              |
| \$175,000 - \$200,000     | 1,636                | 10%                                    | 86%                                    | 5%                               | 1,221                | 2%                                     | 95%                                    | 3%                               | 2,209                | 3%                                     | 94%                                    | 2%                               | 648                                  | 21%                                    | 69%                                    | 10%                              |
| \$200,000 - \$300,000     | 2,807                | 11%                                    | 86%                                    | 4%                               | 2,223                | 3%                                     | 95%                                    | 2%                               | 3,862                | 4%                                     | 95%                                    | 2%                               | 1,168                                | 23%                                    | 70%                                    | 7%                               |
| \$300,000 - \$400,000     | 946                  | 29%                                    | 67%                                    | 4%                               | 791                  | 28%                                    | 69%                                    | 3%                               | 1,353                | 24%                                    | 72%                                    | 4%                               | 384                                  | 46%                                    | 50%                                    | 4%                               |
| \$400,000 - \$500,000     | 463                  | 24%                                    | 71%                                    | 5%                               | 358                  | 27%                                    | 69%                                    | 4%                               | 641                  | 20%                                    | 76%                                    | 4%                               | 180                                  | 0%                                     | 0%                                     | 0%                               |
| Over \$500,000            | 967                  | 14%                                    | 84%                                    | 1%                               | 791                  | 12%                                    | 86%                                    | 2%                               | 1,359                | 10%                                    | 89%                                    | 1%                               | 399                                  | 24%                                    | 73%                                    | 3%                               |
| Total                     | 310,828              | 28%                                    | 30%                                    | 42%                              | 126,351              | 19%                                    | 52%                                    | 29%                              | 353,235              | 24%                                    | 40%                                    | 36%                              | 83,944                               | 32%                                    | 19%                                    | 48%                              |