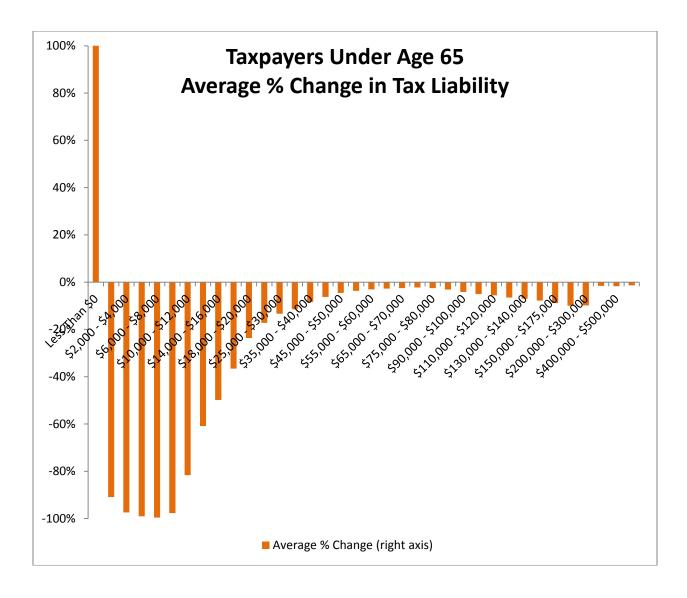

Montana Department of Revenue

Steve Bullock Governor

Mike Kadas Director

To: Mike Kadas, Director

From: Dan Dodds, Senior Economist

Date: April 4, 2013

Subject: Taxpayer impacts of HB 581.02

The following graphs show impacts of HB581 as passed by House Tax on groups of taxpayers. For each group, there are four graphs. The first shows the percent of returns with a tax increase of at least 5% or \$50, the percent with a tax decrease of at least 5% or \$50, and the percent with less than 5% or \$50 change. The second graph shows the average change in tax liability at different income levels. The third graph shows the same information as the second with the scale expanded to show more detail about changes for returns with low and middle incomes. The fourth graph shows the percentage change in tax liability at different income levels. Tables attached at the end show the data for each set of graphs.