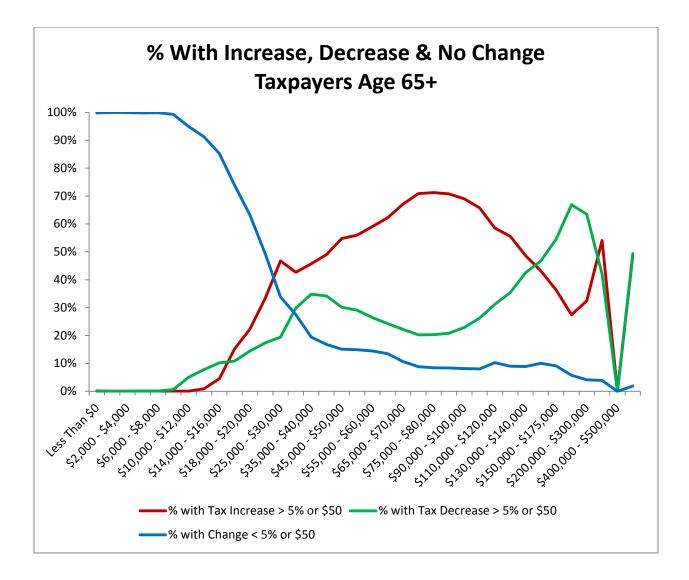

Montana Department of Revenue

Steve Bullock Governor

Mike Kadas Director

To: Mike Kadas, Director

From: Dan Dodds, Senior Economist

Date: April 4, 2013

Subject: Taxpayer impacts of HB 581.02

The following graphs show impacts of HB581 as passed by House Tax on groups of taxpayers. For each group, there are four graphs. The first shows the percent of returns with a tax increase of at least 5% or \$50, the percent with a tax decrease of at least 5% or \$50, and the percent with less than 5% or \$50 change. The second graph shows the average change in tax liability at different income levels. The third graph shows the same information as the second with the scale expanded to show more detail about changes for returns with low and middle incomes. The fourth graph shows the percentage change in tax liability at different income levels. Tables attached at the end show the data for each set of graphs.

## HB581 - Impacts on Taxpayers by Income Level

|                           | Re                   | turns with <b>I</b>                    | No Dependei                            | nts                              | F                    | Returns with                           | Dependent                              | s                                | Returns with No Taxpayer Age 65 or Over |                                        |                                        |                                  | Returns with Taxpayer Age 65 or Over |                                        |                                        |                                  |
|---------------------------|----------------------|----------------------------------------|----------------------------------------|----------------------------------|----------------------|----------------------------------------|----------------------------------------|----------------------------------|-----------------------------------------|----------------------------------------|----------------------------------------|----------------------------------|--------------------------------------|----------------------------------------|----------------------------------------|----------------------------------|
| Total Household<br>Income | Number of<br>Returns | % with Tax<br>Increase ><br>5% or \$50 | % with Tax<br>Decrease ><br>5% or \$50 | % with<br>Change <<br>5% or \$50 | Number of<br>Returns | % with Tax<br>Increase ><br>5% or \$50 | % with Tax<br>Decrease ><br>5% or \$50 | % with<br>Change <<br>5% or \$50 | Number of<br>Returns                    | % with Tax<br>Increase ><br>5% or \$50 | % with Tax<br>Decrease ><br>5% or \$50 | % with<br>Change <<br>5% or \$50 | Number of<br>Returns                 | % with Tax<br>Increase ><br>5% or \$50 | % with Tax<br>Decrease ><br>5% or \$50 | % with<br>Change <<br>5% or \$50 |
| Less Than \$0             | 5,215                | 0%                                     | 0%                                     | 100%                             | 767                  | 0%                                     | 0%                                     | 100%                             | 3,684                                   | 0%                                     | 0%                                     | 100%                             | 2,298                                | 0%                                     | 0%                                     | 100%                             |
| \$0,000 - \$2,000         | 12,961               | 0%                                     | 0%                                     | 100%                             | 805                  | 0%                                     | 0%                                     | 100%                             | 10,152                                  | 0%                                     | 0%                                     | 100%                             | 3,614                                | 0%                                     | 0%                                     | 100%                             |
| \$2,000 - \$4,000         | 13,747               | 0%                                     | 0%                                     | 100%                             | 1,332                | 0%                                     | 0%                                     | 100%                             | 12,764                                  | 0%                                     | 0%                                     | 100%                             | 2,315                                | 0%                                     | 0%                                     | 100%                             |
| \$4,000 - \$6,000         | 13,937               | 0%                                     | 8%                                     | 92%                              | 1,813                | 0%                                     | 0%                                     | 100%                             | 13,235                                  | 0%                                     | 9%                                     | 91%                              | 2,515                                | 0%                                     | 0%                                     | 100%                             |
| \$6,000 - \$8,000         | 13,736               | 0%                                     | 32%                                    | 68%                              | 2,298                | 0%                                     | 0%                                     | 100%                             | 13,164                                  | 0%                                     | 34%                                    | 66%                              | 2,870                                | 0%                                     | 0%                                     | 100%                             |
| \$8,000 - \$10,000        | 12,842               | 0%                                     | 59%                                    | 41%                              | 2,640                | 0%                                     | 0%                                     | 100%                             | 12,548                                  | 0%                                     | 60%                                    | 40%                              | 2,934                                | 0%                                     | 1%                                     | 99%                              |
| \$10,000 - \$12,000       | 12,297               | 0%                                     | 60%                                    | 40%                              | 3,089                | 0%                                     | 7%                                     | 93%                              | 12,258                                  | 0%                                     | 61%                                    | 39%                              | 3,128                                | 0%                                     | 5%                                     | 95%                              |
| \$12,000 - \$14,000       | 11,767               | 2%                                     | 59%                                    | 39%                              | 3,304                | 1%                                     | 28%                                    | 71%                              | 11,908                                  | 2%                                     | 64%                                    | 34%                              | 3,163                                | 1%                                     | 8%                                     | 91%                              |
| \$14,000 - \$16,000       | 11,218               | 5%                                     | 59%                                    | 36%                              | 3,416                | 2%                                     | 46%                                    | 52%                              | 11,470                                  | 5%                                     | 68%                                    | 27%                              | 3,164                                | 5%                                     | 10%                                    | 85%                              |
| \$16,000 - \$18,000       | 10,559               | 11%                                    | 57%                                    | 32%                              | 3,481                | 2%                                     | 59%                                    | 38%                              | 11,251                                  | 7%                                     | 69%                                    | 24%                              | 2,789                                | 15%                                    | 11%                                    | 74%                              |
| \$18,000 - \$20,000       | 10,321               | 16%                                    | 53%                                    | 30%                              | 3,412                | 6%                                     | 64%                                    | 30%                              | 11,104                                  | 12%                                    | 66%                                    | 23%                              | 2,629                                | 22%                                    | 14%                                    | 63%                              |
| \$20,000 - \$25,000       | 22,939               | 23%                                    | 52%                                    | 25%                              | 8,508                | 7%                                     | 70%                                    | 24%                              | 26,006                                  | 16%                                    | 65%                                    | 20%                              | 5,441                                | 33%                                    | 17%                                    | 49%                              |
| \$25,000 - \$30,000       | 19,400               | 32%                                    | 50%                                    | 19%                              | 7,433                | 6%                                     | 72%                                    | 22%                              | 22,105                                  | 20%                                    | 63%                                    | 17%                              | 4,728                                | 47%                                    | 19%                                    | 34%                              |
| \$30,000 - \$35,000       | 16,209               | 35%                                    | 49%                                    | 16%                              | 6,601                | 8%                                     | 72%                                    | 20%                              | 18,673                                  | 23%                                    | 61%                                    | 15%                              | 4,137                                | 43%                                    | 30%                                    | 27%                              |
| \$35,000 - \$40,000       | 13,668               | 40%                                    | 46%                                    | 13%                              | 6,064                | 12%                                    | 69%                                    | 18%                              | 16,401                                  | 29%                                    | 57%                                    | 14%                              | 3,331                                | 46%                                    | 35%                                    | 19%                              |
| \$40,000 - \$45,000       | 12,119               | 44%                                    | 43%                                    | 14%                              | 5,604                | 16%                                    | 66%                                    | 17%                              | 14,534                                  | 32%                                    | 54%                                    | 15%                              | 3,189                                | 49%                                    | 34%                                    | 17%                              |
| \$45,000 - \$50,000       | 10,792               | 45%                                    | 38%                                    | 16%                              | 5,115                | 21%                                    | 64%                                    | 15%                              | 13,042                                  | 33%                                    | 51%                                    | 16%                              | 2,865                                | 55%                                    | 30%                                    | 15%                              |
| \$50,000 - \$55,000       | 9,714                | 45%                                    | 36%                                    | 19%                              | 4,930                | 22%                                    | 62%                                    | 15%                              | 11,799                                  | 33%                                    | 49%                                    | 18%                              | 2,845                                | 56%                                    | 29%                                    | 15%                              |
| \$55,000 - \$60,000       | 8,546                | 49%                                    | 34%                                    | 17%                              | 4,901                | 22%                                    | 61%                                    | 16%                              | 10,892                                  | 34%                                    | 49%                                    | 17%                              | 2,555                                | 59%                                    | 26%                                    | 14%                              |
| \$60,000 - \$65,000       | 7,798                | 52%                                    | 35%                                    | 13%                              | 4,536                | 22%                                    | 61%                                    | 17%                              | 9,901                                   | 35%                                    | 50%                                    | 15%                              | 2,433                                | 62%                                    | 24%                                    | 13%                              |
| \$65,000 - \$70,000       | 7,051                | 54%                                    | 36%                                    | 10%                              | 4,489                | 22%                                    | 61%                                    | 17%                              | 9,219                                   | 34%                                    | 53%                                    | 13%                              | 2,321                                | 67%                                    | 22%                                    | 11%                              |
| \$70,000 - \$75,000       | 6,261                | 54%                                    | 36%                                    | 10%                              | 4,134                | 22%                                    | 61%                                    | 17%                              | 8,385                                   | 34%                                    | 52%                                    | 14%                              | 2,010                                | 71%                                    | 20%                                    | 9%                               |
| \$75,000 - \$80,000       | 5,674                | 54%                                    | 36%                                    | 10%                              | 3,795                | 20%                                    | 63%                                    | 17%                              | 7,561                                   | 32%                                    | 53%                                    | 14%                              | 1,908                                | 71%                                    | 20%                                    | 8%                               |
| \$80,000 - \$90,000       | 9,424                | 51%                                    | 36%                                    | 13%                              | 6,943                | 18%                                    | 66%                                    | 16%                              | 13,161                                  | 28%                                    | 56%                                    | 16%                              | 3,206                                | 71%                                    | 21%                                    | 8%                               |
| \$90,000 - \$100,000      | 7,198                | 46%                                    | 39%                                    | 15%                              | 5,734                | 14%                                    | 73%                                    | 13%                              | 10,605                                  | 22%                                    | 62%                                    | 16%                              | 2,327                                | 69%                                    | 23%                                    | 8%                               |
| \$100,000 - \$110,000     | 5,260                | 42%                                    | 44%                                    | 14%                              | 4,480                | 10%                                    | 80%                                    | 10%                              | 7,950                                   | 16%                                    | 70%                                    | 13%                              | 1,790                                | 66%                                    | 26%                                    | 8%                               |
| \$110,000 - \$120,000     | 3,863                | 35%                                    | 54%                                    | 11%                              | 3,431                | 9%                                     | 83%                                    | 8%                               | 6,000                                   | 13%                                    | 78%                                    | 9%                               | 1,294                                | 59%                                    | 31%                                    | 10%                              |
| \$120,000 - \$130,000     | 2,957                | 29%                                    | 62%                                    | 8%                               | 2,525                | 7%                                     | 87%                                    | 6%                               | 4,485                                   | 10%                                    | 83%                                    | 7%                               | 997                                  | 56%                                    | 35%                                    | 9%                               |
| \$130,000 - \$140,000     | 2,062                | 25%                                    | 68%                                    | 7%                               | 1,849                | 5%                                     | 90%                                    | 5%                               | 3,208                                   | 8%                                     | 86%                                    | 5%                               | 703                                  | 49%                                    | 42%                                    | 9%<br>1.0%                       |
| \$140,000 - \$150,000     | 1,661                | 21%                                    | 74%                                    | 5%                               | 1,344                | 6%                                     | 90%                                    | 4%                               | 2,416                                   | 8%                                     | 88%                                    | 4%                               | 589                                  | 43%                                    | 47%                                    | 10%                              |
| \$150,000 - \$175,000     | 2,813                | 19%                                    | 76%                                    | 5%                               | 2,194                | 5%                                     | 93%                                    | 2%                               | 3,930                                   | 7%                                     | 90%                                    | 3%                               | 1,077                                | 36%                                    | 55%                                    | 9%                               |
| \$175,000 - \$200,000     | 1,636                | 15%                                    | 81%                                    | 3%                               | 1,221                | 5%                                     | 93%                                    | 2%                               | 2,209                                   | 7%                                     | 92%                                    | 2%                               | 648                                  | 27%                                    | 67%                                    | 6%                               |
| \$200,000 - \$300,000     | 2,807                | 19%                                    | 79%                                    | 2%                               | 2,223                | 7%                                     | 92%                                    | 1%                               | 3,862                                   | 8%                                     | 91%                                    | 1%                               | 1,168                                | 32%                                    | 63%                                    | 4%                               |
| \$300,000 - \$400,000     | 946                  | 38%                                    | 59%                                    | 3%                               | 791                  | 29%                                    | 67%                                    | 4%                               | 1,353                                   | 28%                                    | 69%                                    | 3%                               | 384                                  | 54%                                    | 42%                                    | 4%                               |
| \$400,000 - \$500,000     | 463                  | 36%                                    | 61%                                    | 3%                               | 358                  | 36%                                    | 63%                                    | 1%                               | 641                                     | 29%                                    | 68%                                    | 2%                               | 180                                  | 0%                                     | 0%                                     | 0%                               |
| Over \$500,000            | 967                  | 34%                                    | 65%                                    | 1%                               | 791                  | 23%                                    | 76%                                    | 2%                               | 1,359                                   | 24%                                    | 75%                                    | 1%                               | 399                                  | 49%                                    | 49%                                    | 2%                               |
| Total                     | 310,828              | 24%                                    | 42%                                    | 34%                              | 126,351              | 11%                                    | 61%                                    | 27%                              | 353,235                                 | 17%                                    | 54%                                    | 29%                              | 83,944                               | 34%                                    | 19%                                    | 46%                              |