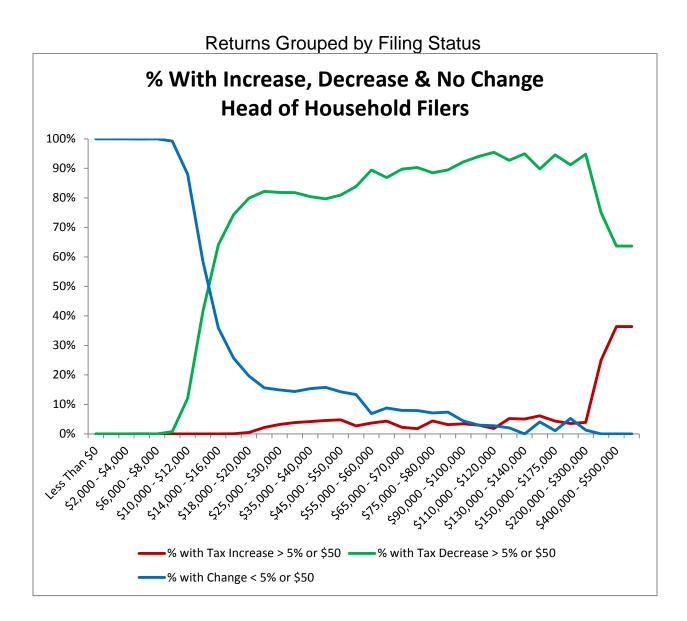

Montana Department of Revenue

Steve Bullock Governor

Mike Kadas Director

To: Mike Kadas, Director

From: Dan Dodds, Senior Economist

Date: April 4, 2013

Subject: Taxpayer impacts of HB 581.02

The following graphs show impacts of HB581 as passed by House Tax on groups of taxpayers. For each group, there are four graphs. The first shows the percent of returns with a tax increase of at least 5% or \$50, the percent with a tax decrease of at least 5% or \$50, and the percent with less than 5% or \$50 change. The second graph shows the average change in tax liability at different income levels. The third graph shows the same information as the second with the scale expanded to show more detail about changes for returns with low and middle incomes. The fourth graph shows the percentage change in tax liability at different income levels. Tables attached at the end show the data for each set of graphs.

## HB581 - Impacts on Taxpayers by Income Level

|                                                | Head of Household Returns |                                        |                                        |                                  |                      | Joint Returns                          |                                        |                                  | Separate Returns     |                                        |                                        |                                  | Single Filers        |                                        |                                        |                                  | All Returns          |                                        |                                        |                                  |
|------------------------------------------------|---------------------------|----------------------------------------|----------------------------------------|----------------------------------|----------------------|----------------------------------------|----------------------------------------|----------------------------------|----------------------|----------------------------------------|----------------------------------------|----------------------------------|----------------------|----------------------------------------|----------------------------------------|----------------------------------|----------------------|----------------------------------------|----------------------------------------|----------------------------------|
| Total Household<br>Income                      | Number of<br>Returns      | % with Tax<br>Increase ><br>5% or \$50 | % with Tax<br>Decrease ><br>5% or \$50 | % with<br>Change <<br>5% or \$50 | Number of<br>Returns | % with Tax<br>Increase ><br>5% or \$50 | % with Tax<br>Decrease ><br>5% or \$50 | % with<br>Change <<br>5% or \$50 | Number of<br>Returns | % with Tax<br>Increase ><br>5% or \$50 | % with Tax<br>Decrease ><br>5% or \$50 | % with<br>Change <<br>5% or \$50 | Number of<br>Returns | % with Tax<br>Increase ><br>5% or \$50 | % with Tax<br>Decrease ><br>5% or \$50 | % with<br>Change <<br>5% or \$50 | Number of<br>Returns | % with Tax<br>Increase ><br>5% or \$50 | % with Tax<br>Decrease ><br>5% or \$50 | % with<br>Change <<br>5% or \$50 |
| Less Than \$0                                  | 165                       | 0%                                     | 0%                                     | 100%                             | 2,337                | 0%                                     | 0%                                     | 100%                             | 256                  | 0%                                     | 0%                                     | 100%                             | 3,224                | 0%                                     | 0%                                     | 100%                             | 5,982                | 0%                                     | 0%                                     | 100%                             |
| \$0,000 - \$2,000                              | 481                       | 0%                                     | 0%                                     | 100%                             | 1,220                | 0%                                     | 0%                                     | 100%                             | 275                  | 0%                                     | 0%                                     | 100%                             | 11,790               | 0%                                     | 0%                                     | 100%                             | 13,766               | 0%                                     | 0%                                     | 100%                             |
| \$2,000 - \$4,000                              | 821                       | 0%                                     | 0%                                     | 100%                             | 1,121                | 0%                                     | 0%                                     | 100%                             | 243                  | 0%                                     | 0%                                     | 100%                             | 12,894               | 0%                                     | 0%                                     | 100%                             | 15,079               | 0%                                     | 0%                                     | 100%                             |
| \$4,000 - \$6,000                              | 1,138                     | 0%                                     | 0%                                     | 100%                             | 1,255                | 0%                                     | 0%                                     | 100%                             | 320                  | 0%                                     | 0%                                     | 100%                             | 13,037               | 0%                                     | 9%                                     | 91%                              | 15,750               | 0%                                     | 7%                                     | 93%                              |
| \$6,000 - \$8,000                              | 1,513                     | 0%                                     | 0%                                     | 100%                             | 1,560                | 0%                                     | 2%                                     | 98%                              | 318                  | 0%                                     | 6%                                     | 94%                              | 12,643               | 0%                                     | 35%                                    | 65%                              | 16,034               | 0%                                     | 28%                                    | 72%                              |
| \$8,000 - \$10,000                             | 1,775                     | 0%                                     | 1%                                     | 99%                              | 1,764                | 0%                                     | 3%                                     | 97%                              | 367                  | 0%                                     | 25%                                    | 75%                              | 11,576               | 0%                                     | 64%                                    | 36%                              | 15,482               | 0%                                     | 49%                                    | 51%                              |
| \$10,000 - \$12,000                            | 2,088                     | 0%                                     | 12%                                    | 88%                              | 1,990                | 0%                                     | 6%                                     | 94%                              | 385                  | 1%                                     | 36%                                    | 64%                              | 10,923               | 0%                                     | 65%                                    | 35%                              | 15,386               | 0%                                     | 50%                                    | 50%                              |
| \$12,000 - \$14,000                            | 2,216                     | 0%                                     | 42%                                    | 58%                              | 2,285                | 0%                                     | 11%                                    | 89%                              | 433                  | 2%                                     | 37%                                    | 61%                              | 10,137               | 2%                                     | 65%                                    | 33%                              | 15,071               | 2%                                     | 52%                                    | 46%                              |
| \$14,000 - \$16,000                            | 2,222                     | 0%                                     | 64%                                    | 36%                              | 2,535                | 0%                                     | 19%                                    | 80%                              | 455                  | 5%                                     | 42%                                    | 53%                              | 9,422                | 7%                                     | 64%                                    | 29%                              | 14,634               | 5%                                     | 56%                                    | 40%                              |
| \$16,000 - \$18,000                            | 2,274                     | 0%                                     | 74%                                    | 26%                              | 2,520                | 0%                                     | 30%                                    | 70%                              | 563                  | 7%                                     | 34%                                    | 59%                              | 8,683                | 14%                                    | 63%                                    | 23%                              | 14,040               | 9%                                     | 58%                                    | 34%                              |
| \$18,000 - \$20,000                            | 2,123                     | 1%                                     | 80%                                    | 20%                              | 2,726                | 0%                                     | 36%                                    | 64%                              | 623                  | 12%                                    | 31%                                    | 58%                              | 8,261                | 22%                                    | 59%                                    | 20%                              | 13,733               | 14%                                    | 56%                                    | 30%                              |
| \$20,000 - \$25,000                            | 4,876                     | 2%                                     | 82%                                    | 16%                              | 6,579                | 2%                                     | 46%                                    | 52%                              | 1,993                | 14%                                    | 37%                                    | 48%                              | 17,999               | 30%                                    | 56%                                    | 15%                              | 31,447               | 19%                                    | 57%                                    | 25%                              |
| \$25,000 - \$30,000                            | 3,857                     | 3%                                     | 82%                                    | 15%                              | 6,127                | 10%                                    | 54%                                    | 36%                              | 2,315                | 25%                                    | 42%                                    | 33%                              | 14,534               | 36%                                    | 52%                                    | 12%                              | 26,833               | 24%                                    | 56%                                    | 20%                              |
| \$30,000 - \$35,000                            | 3,006                     | 4%                                     | 82%                                    | 14%                              | 5,596                | 9%                                     | 64%                                    | 27%                              | 2,809                | 42%                                    | 36%                                    | 22%                              | 11,399               | 38%                                    | 50%<br>46%                             | 12%                              | 22,810               | 27%                                    | 56%                                    | 17%                              |
| \$35,000 - \$40,000                            | 2,267                     | 4%                                     | 80%                                    | 15%                              | 4,966                | 8%                                     | 73%                                    | 20%                              | 3,563                | 56%                                    | 28%                                    | 16%                              | 8,936                | 42%                                    |                                        | 12%                              | 19,732               | 31%                                    | 54%                                    | 15%                              |
| \$40,000 - \$45,000                            | 1,718                     | 5%                                     | 80%                                    | 16%                              | 4,453                | 9%                                     | 75%                                    | 16%                              | 4,115                | 61%                                    | 23%                                    | 16%                              | 7,437                | 43%                                    | 43%                                    | 14%                              | 17,723               | 35%                                    | 50%                                    | 15%                              |
| \$45,000 - \$50,000                            | 1,305                     | 5%                                     | 81%                                    | 14%                              | 3,779                | 11%                                    | 75%                                    | 14%                              | 4,690                | 65%                                    | 21%                                    | 14%                              | 6,133                | 38%                                    | 42%                                    | 20%                              | 15,907               | 37%                                    | 47%                                    | 16%                              |
| \$50,000 - \$55,000                            | 1,088                     | 3%                                     | 84%                                    | 13%                              | 3,573                | 13%                                    | 74%                                    | 13%                              | 4,991                | 68%                                    | 20%                                    | 13%                              | 4,992                | 32%                                    | 40%                                    | 27%                              | 14,644               | 37%                                    | 45%                                    | 17%                              |
| \$55,000 - \$60,000<br>\$60,000 - \$65,000     | 908                       | 4%                                     | 89%<br>87%                             | 7%<br>9%                         | 3,112<br>2,808       | 12%<br>12%                             | 74%<br>75%                             | 14%<br>13%                       | 5,401                | 67%<br>68%                             | 20%<br>19%                             | 13%<br>13%                       | 4,026                | 28%                                    | 44%<br>54%                             | 28%<br>22%                       | 13,447               | 39%                                    | 45%<br>45%                             | 17%                              |
|                                                | 692                       | 4%                                     |                                        |                                  | ,                    |                                        |                                        |                                  | 5,650                |                                        |                                        |                                  | 3,184                | 24%                                    |                                        |                                  | 12,334               | 40%                                    |                                        | 14%                              |
| \$65,000 - \$70,000                            | 591                       | 2%                                     | 90%                                    | 8%                               | 2,585                | 12%                                    | 77%                                    | 12%                              | 5,911                | 67%                                    | 20%                                    | 13%                              | 2,453                | 21%                                    | 65%                                    | 14%                              | 11,540               | 41%                                    | 46%                                    | 13%                              |
| \$70,000 - \$75,000<br>\$75,000 - \$80,000     | 463<br>305                | 2%<br>4%                               | 90%<br>88%                             | 8%<br>7%                         | 2,215<br>2,082       | 10%<br>12%                             | 78%<br>76%                             | 13%<br>13%                       | 5,825<br>5,615       | 66%<br>62%                             | 20%<br>23%                             | 14%<br>15%                       | 1,892<br>1,467       | 16%<br>14%                             | 73%<br>77%                             | 10%<br>8%                        | 10,395<br>9,469      | 41%<br>40%                             | 46%<br>46%                             | 13%<br>13%                       |
| \$75,000 - \$80,000<br>\$80,000 - \$90,000     | 305<br>454                | 4%<br>3%                               | 89%                                    | 7%                               | 2,082<br>3,617       | 12%                                    | 78%                                    | 13%                              | 10,153               | 57%                                    | 25%                                    | 15%                              | 2,143                | 14%                                    | 80%                                    | 8%                               | 9,469<br>16,367      | 40%<br>37%                             | 40%                                    | 13%                              |
| \$90,000 - \$90,000<br>\$90,000 - \$100,000    | 434<br>325                | 3%                                     | 92%                                    | 4%                               | 2,855                | 10%<br>8%                              | 82%                                    | 9%                               | 8,372                | 47%                                    | 34%                                    | 17%                              | 1,380                | 12%                                    | 80%<br>81%                             | 8%<br>7%                         | 12,932               | 31%                                    | 49%<br>55%                             | 14%                              |
| \$100,000 - \$110,000                          | 204                       | 3%                                     | 94%                                    | 3%                               | 2,035                | 6%                                     | 84%                                    | 10%                              | 6,530                | 39%                                    | 46%                                    | 15%                              | 964                  | 11%                                    | 83%                                    | 6%                               | 9,740                | 26%                                    | 61%                                    | 14%                              |
| \$110,000 - \$110,000                          | 204<br>111                | 2%                                     | 94%<br>95%                             | 3%                               | 1.479                | 6%                                     | 85%                                    | 9%                               | 5,063                | 39%                                    | 40%<br>59%                             | 13%                              | 904<br>641           | 11%                                    | 86%                                    | 4%                               | 9,740<br>7,294       | 20%                                    | 69%                                    | 9%                               |
| \$120,000 - \$120,000                          | 100                       | 5%                                     | 93%                                    | 2%                               | 1,479                | 7%                                     | 86%                                    | 8%                               | 3,820                | 24%                                    | 68%                                    | 8%                               | 452                  | 10%                                    | 82%                                    | 4%                               | 5,482                | 18%                                    | 74%                                    | 7%                               |
| \$130,000 - \$140,000                          | 80                        | 5%                                     | 95%                                    | 0%                               | 796                  | 6%                                     | 88%                                    | 6%                               | 2,710                | 18%                                    | 75%                                    | 6%                               | 325                  | 15%                                    | 81%                                    | 3%                               | 3,911                | 15%                                    | 79%                                    | 6%                               |
| \$140,000 - \$150,000                          | 50                        | 6%                                     | 90%                                    | 4%                               | 651                  | 6%                                     | 88%                                    | 6%                               | 2,037                | 17%                                    | 79%                                    | 4%                               | 267                  | 11%                                    | 83%                                    | 6%                               | 3,005                | 14%                                    | 81%                                    | 5%                               |
|                                                |                           |                                        |                                        |                                  | 1 1 2 0              |                                        | 000/                                   |                                  | ,                    |                                        |                                        | 40/                              |                      |                                        |                                        | 20/                              | ,                    |                                        |                                        |                                  |
| \$150,000 - \$175,000<br>\$175,000 - \$200,000 | 93                        | 4%                                     | 95%                                    | 1%<br>5%                         | 1,139<br>742         | 7%                                     | 88%                                    | 5%                               | 3,289                | 15%<br>12%                             | 81%                                    | 4%                               | 486                  | 12%                                    | 86%                                    | 2%                               | 5,007                | 12%                                    | 84%                                    | 4%                               |
| \$175,000 - \$200,000<br>\$200,000 - \$300,000 | 60<br>79                  | 4%<br>4%                               | 91%<br>95%                             | 5%<br>1%                         | 742<br>1,395         | 6%<br>8%                               | 91%<br>89%                             | 4%<br>3%                         | 1,781<br>3,032       | 12%                                    | 85%<br>84%                             | 2%<br>1%                         | 274<br>524           | 14%<br>22%                             | 85%<br>76%                             | 1%<br>2%                         | 2,857<br>5,030       | 10%<br>13%                             | 87%<br>85%                             | 3%<br>2%                         |
| \$300,000 - \$400,000                          | 35                        | 4%<br>25%                              | 95%<br>75%                             | 1%                               | 1,395<br>527         | 8%<br>28%                              | 68%                                    | 5%                               | 5,032<br>971         | 39%                                    | 84%<br>59%                             | 2%                               | 204                  | 32%                                    | 63%                                    | 2%<br>5%                         | 5,030<br>1,737       | 34%                                    | 63%                                    | 2%<br>3%                         |
| \$400,000 - \$500,000                          | 55<br>14                  | 36%                                    | 64%                                    | 0%                               | 270                  | 28%                                    | 68%                                    | 3%                               | 448                  | 41%                                    | 57%                                    | 2%                               | 204<br>89            | 32 <i>%</i><br>29%                     | 68%                                    | 3%                               | 821                  | 36%                                    | 62%                                    | 2%                               |
| Over \$500,000                                 | 38                        | 36%                                    | 64%                                    | 0%                               | 581                  | 23%                                    | 71%                                    | 2%                               | 949                  | 30%                                    | 70%                                    | 1%                               | 190                  | 34%                                    | 65%                                    | 2%                               | 1,758                | 29%                                    | 70%                                    | 1%                               |
| . ,                                            |                           |                                        |                                        |                                  |                      |                                        |                                        |                                  |                      |                                        |                                        |                                  |                      |                                        |                                        |                                  | ,                    |                                        |                                        |                                  |
| Total                                          | 39,535                    | 2%                                     | 63%                                    | 35%                              | 86,392               | 7%                                     | 57%                                    | 36%                              | 106,271              | 47%                                    | 37%                                    | 16%                              | 204,981              | 16%                                    | 45%                                    | 39%                              | 437,179              | 20%                                    | 47%                                    | 32%                              |