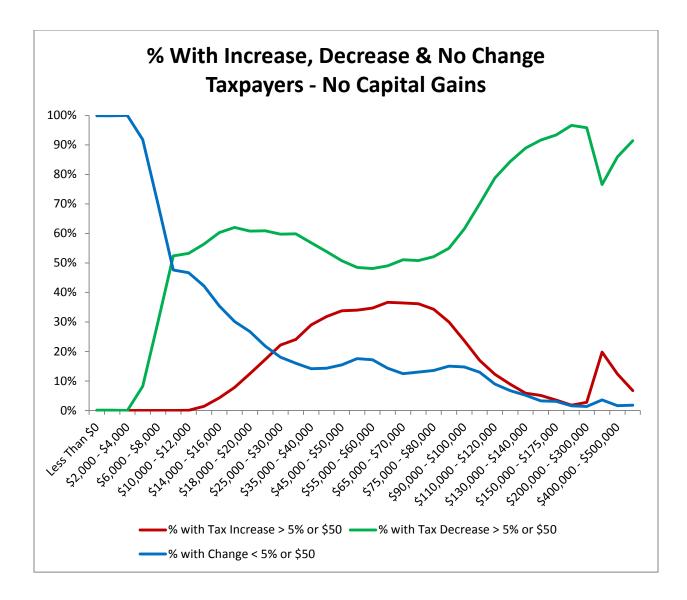

Montana Department of Revenue

Steve Bullock Governor

Mike Kadas Director

To: Mike Kadas, Director

From: Dan Dodds, Senior Economist

Date: April 4, 2013

Subject: Taxpayer impacts of HB 581.02

The following graphs show impacts of HB581 as passed by House Tax on groups of taxpayers. For each group, there are four graphs. The first shows the percent of returns with a tax increase of at least 5% or \$50, the percent with a tax decrease of at least 5% or \$50, and the percent with less than 5% or \$50 change. The second graph shows the average change in tax liability at different income levels. The third graph shows the same information as the second with the scale expanded to show more detail about changes for returns with low and middle incomes. The fourth graph shows the percentage change in tax liability at different income levels. Tables attached at the end show the data for each set of graphs.