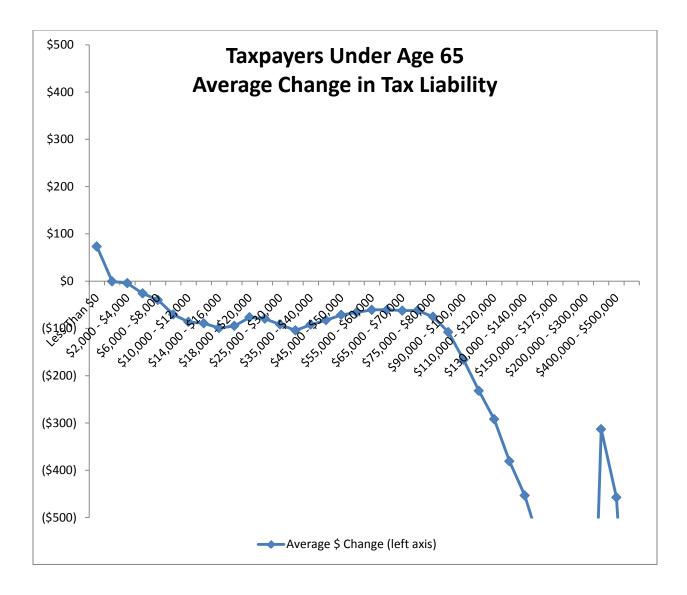

Montana Department of Revenue

Steve Bullock Governor

Mike Kadas Director

To: Mike Kadas, Director

From: Dan Dodds, Senior Economist

Date: April 4, 2013

Subject: Taxpayer impacts of HB 581.02

The following graphs show impacts of HB581 as passed by House Tax on groups of taxpayers. For each group, there are four graphs. The first shows the percent of returns with a tax increase of at least 5% or \$50, the percent with a tax decrease of at least 5% or \$50, and the percent with less than 5% or \$50 change. The second graph shows the average change in tax liability at different income levels. The third graph shows the same information as the second with the scale expanded to show more detail about changes for returns with low and middle incomes. The fourth graph shows the percentage change in tax liability at different income levels. Tables attached at the end show the data for each set of graphs.