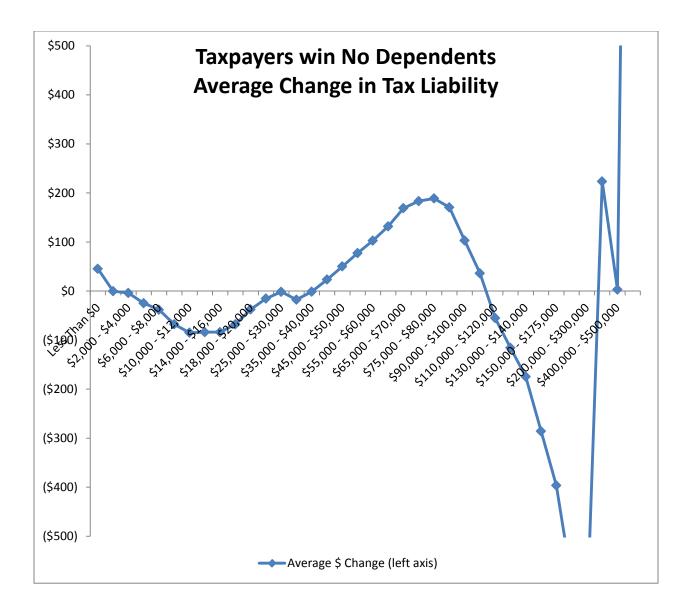

Taxpayers Grouped by Whether They Claimed Dependents

Montana Department of Revenue

Steve Bullock Governor

Mike Kadas Director

To: Mike Kadas, Director

From: Dan Dodds, Senior Economist

Date: April 4, 2013

Subject: Taxpayer impacts of HB 581.02

The following graphs show impacts of HB581 as passed by House Tax on groups of taxpayers. For each group, there are four graphs. The first shows the percent of returns with a tax increase of at least 5% or \$50, the percent with a tax decrease of at least 5% or \$50, and the percent with less than 5% or \$50 change. The second graph shows the average change in tax liability at different income levels. The third graph shows the same information as the second with the scale expanded to show more detail about changes for returns with low and middle incomes. The fourth graph shows the percentage change in tax liability at different income levels. Tables attached at the end show the data for each set of graphs.