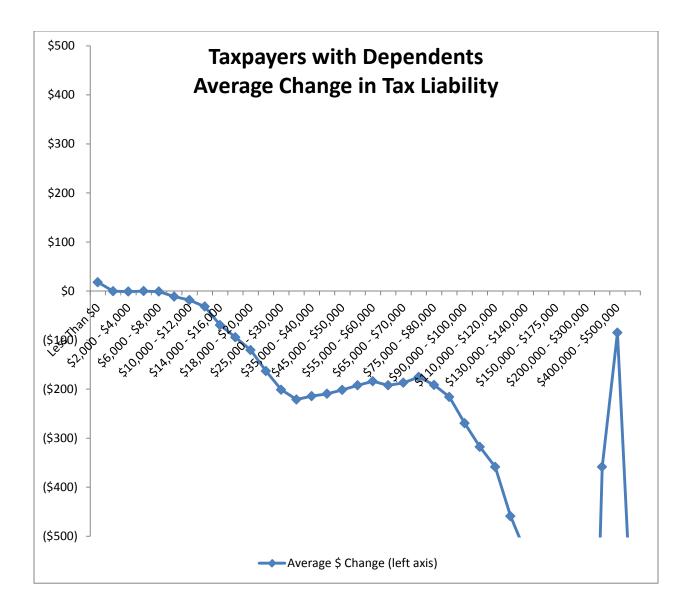

- Head of Household (pages 6 9),
  - Joint (pages 10 13),
  - Married Separate (pages 14 17), and
  - Single (pages 18 21)
- Whether taxpayers have dependents
  - Dependents (pages 22 25), and
  - No Dependents (pages 26 29)
- Age
  - Returns with one taxpayer age 65 or older (pages 30 33), and
  - Returns with no taxpayer age 65 or older (pages 34 37)
- Capital Gains
  - Returns with a net loss on the capital gains line (pages 38 41),
  - Returns with zero capital gains (pages 42 45), and
  - Returns with a net gain on the capital gains line (pages 46 49),
- Deductions
  - o Returns with Itemized Deductions (pages 50 53), and
  - Returns taking the Standard Deduction (pages 54 57)











































Taxpayers Grouped by Whether They Claimed Dependents







































































## HB581 - Impacts on Taxpayers by Income Level

|                                                | Head of Household Returns |                                        |                                        |                                  |                      | Joint Returns                          |                                        |                                  | Separate Returns     |                                        |                                        |                                  | Single Filers        |                                        |                                        |                                  | All Returns          |                                        |