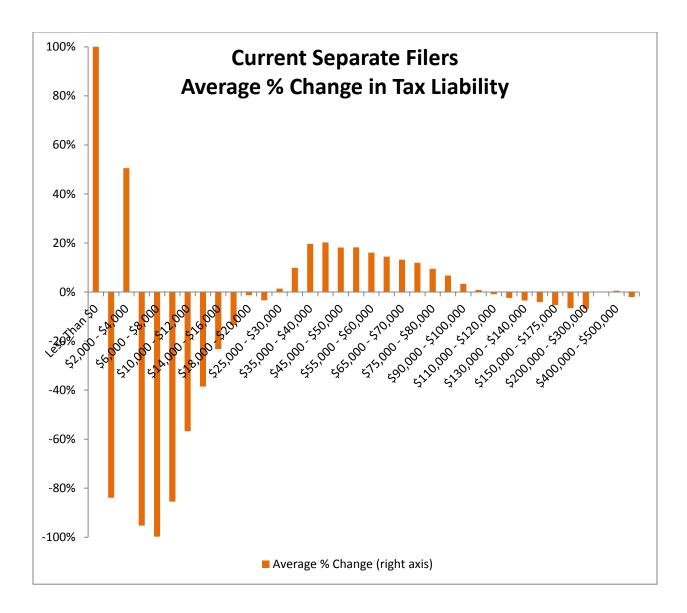

Montana Department of Revenue

Steve Bullock Governor

Mike Kadas Director

To: Mike Kadas, Director

From: Dan Dodds, Senior Economist

Date: April 4, 2013

Subject: Taxpayer impacts of HB 581.02

The following graphs show impacts of HB581 as passed by House Tax on groups of taxpayers. For each group, there are four graphs. The first shows the percent of returns with a tax increase of at least 5% or \$50, the percent with a tax decrease of at least 5% or \$50, and the percent with less than 5% or \$50 change. The second graph shows the average change in tax liability at different income levels. The third graph shows the same information as the second with the scale expanded to show more detail about changes for returns with low and middle incomes. The fourth graph shows the percentage change in tax liability at different income levels. Tables attached at the end show the data for each set of graphs.