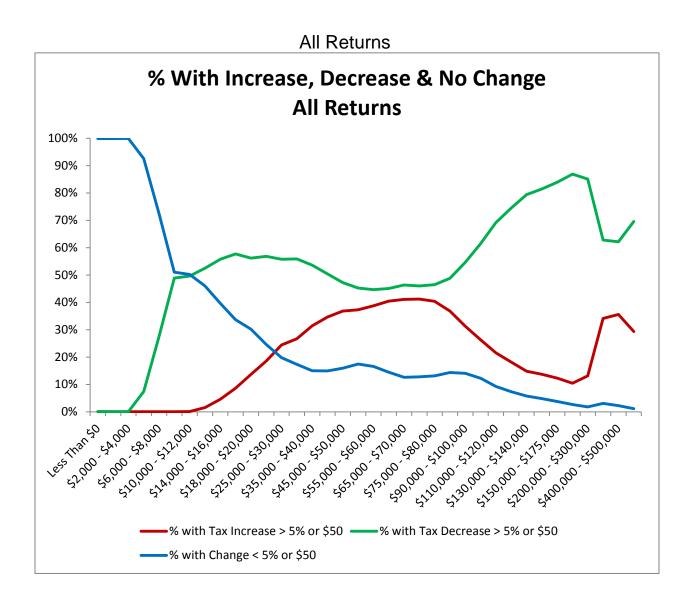

Montana Department of Revenue

Steve Bullock Governor

Mike Kadas Director

To: Mike Kadas, Director

From: Dan Dodds, Senior Economist

Date: April 4, 2013

Subject: Taxpayer impacts of HB 581.02

The following graphs show impacts of HB581 as passed by House Tax on groups of taxpayers. For each group, there are four graphs. The first shows the percent of returns with a tax increase of at least 5% or \$50, the percent with a tax decrease of at least 5% or \$50, and the percent with less than 5% or \$50 change. The second graph shows the average change in tax liability at different income levels. The third graph shows the same information as the second with the scale expanded to show more detail about changes for returns with low and middle incomes. The fourth graph shows the percentage change in tax liability at different income levels. Tables attached at the end show the data for each set of graphs.

## HB581 - Impacts on Taxpayers by Income Level

|                                                | Head of Household Returns |                                        |                                        |                                  |                      | Joint Returns                          |                                        |                                  | Separate Returns     |                                        |                                        |                                  | Single Filers        |                                        |                                        |                                  | All Returns          |                                        |                                        |                                  |
|------------------------------------------------|---------------------------|----------------------------------------|----------------------------------------|----------------------------------|----------------------|----------------------------------------|----------------------------------------|----------------------------------|----------------------|----------------------------------------|----------------------------------------|----------------------------------|----------------------|----------------------------------------|----------------------------------------|----------------------------------|----------------------|----------------------------------------|----------------------------------------|----------------------------------|
| Total Household<br>Income                      | Number of<br>Returns      | % with Tax<br>Increase ><br>5% or \$50 | % with Tax<br>Decrease ><br>5% or \$50 | % with<br>Change <<br>5% or \$50 | Number of<br>Returns | % with Tax<br>Increase ><br>5% or \$50 | % with Tax<br>Decrease ><br>5% or \$50 | % with<br>Change <<br>5% or \$50 | Number of<br>Returns | % with Tax<br>Increase ><br>5% or \$50 | % with Tax<br>Decrease ><br>5% or \$50 | % with<br>Change <<br>5% or \$50 | Number of<br>Returns | % with Tax<br>Increase ><br>5% or \$50 | % with Tax<br>Decrease ><br>5% or \$50 | % with<br>Change <<br>5% or \$50 | Number of<br>Returns | % with Tax<br>Increase ><br>5% or \$50 | % with Tax<br>Decrease ><br>5% or \$50 | % with<br>Change <<br>5% or \$50 |
| Less Than \$0                                  | 165                       | 0%                                     | 0%                                     | 100%                             | 2,337                | 0%                                     | 0%                                     | 100%                             | 256                  | 0%                                     | 0%                                     | 100%                             | 3,224                | 0%                                     | 0%                                     | 100%                             | 5,982                | 0%                                     | 0%                                     | 100%                             |
| \$0,000 - \$2,000                              | 481                       | 0%                                     | 0%                                     | 100%                             | 1,220                | 0%                                     | 0%                                     | 100%                             | 275                  | 0%                                     | 0%                                     | 100%                             | 11,790               | 0%                                     | 0%                                     | 100%                             | 13,766               | 0%                                     | 0%                                     | 100%                             |
| \$2,000 - \$4,000                              | 821                       | 0%                                     | 0%                                     | 100%                             | 1,121                | 0%                                     | 0%                                     | 100%                             | 243                  | 0%                                     | 0%                                     | 100%                             | 12,894               | 0%                                     | 0%                                     | 100%                             | 15,079               | 0%                                     | 0%                                     | 100%                             |
| \$4,000 - \$6,000                              | 1,138                     | 0%                                     | 0%                                     | 100%                             | 1,255                | 0%                                     | 0%                                     | 100%                             | 320                  | 0%                                     | 0%                                     | 100%                             | 13,037               | 0%                                     | 9%                                     | 91%                              | 15,750               | 0%                                     | 7%                                     | 93%                              |
| \$6,000 - \$8,000                              | 1,513                     | 0%                                     | 0%                                     | 100%                             | 1,560                | 0%                                     | 2%                                     | 98%                              | 318                  | 0%                                     | 6%                                     | 94%                              | 12,643               | 0%                                     | 35%                                    | 65%                              | 16,034               | 0%                                     | 28%                                    | 72%                              |
| \$8,000 - \$10,000                             | 1,775                     | 0%                                     | 1%                                     | 99%                              | 1,764                | 0%                                     | 3%                                     | 97%                              | 367                  | 0%                                     | 25%                                    | 75%                              | 11,576               | 0%                                     | 64%                                    | 36%                              | 15,482               | 0%                                     | 49%                                    | 51%                              |
| \$10,000 - \$12,000                            | 2,088                     | 0%                                     | 12%                                    | 88%                              | 1,990                | 0%                                     | 6%                                     | 94%                              | 385                  | 1%                                     | 36%                                    | 64%                              | 10,923               | 0%                                     | 65%                                    | 35%                              | 15,386               | 0%                                     | 50%                                    | 50%                              |
| \$12,000 - \$14,000                            | 2,216                     | 0%                                     | 42%                                    | 58%                              | 2,285                | 0%                                     | 11%                                    | 89%                              | 433                  | 2%                                     | 37%                                    | 61%                              | 10,137               | 2%                                     | 65%                                    | 33%                              | 15,071               | 2%                                     | 52%                                    | 46%                              |
| \$14,000 - \$16,000                            | 2,222                     | 0%                                     | 64%                                    | 36%                              | 2,535                | 0%                                     | 19%                                    | 80%                              | 455                  | 5%                                     | 42%                                    | 53%                              | 9,422                | 7%                                     | 64%                                    | 29%                              | 14,634               | 5%                                     | 56%                                    | 40%                              |
| \$16,000 - \$18,000                            | 2,274                     | 0%                                     | 74%                                    | 26%                              | 2,520                | 0%                                     | 30%                                    | 70%                              | 563                  | 7%                                     | 34%                                    | 59%                              | 8,683                | 14%                                    | 63%                                    | 23%                              | 14,040               | 9%                                     | 58%                                    | 34%                              |
| \$18,000 - \$20,000                            | 2,123                     | 1%                                     | 80%                                    | 20%                              | 2,726                | 0%                                     | 36%                                    | 64%                              | 623                  | 12%                                    | 31%                                    | 58%                              | 8,261                | 22%                                    | 59%                                    | 20%                              | 13,733               | 14%                                    | 56%                                    | 30%                              |
| \$20,000 - \$25,000                            | 4,876                     | 2%                                     | 82%                                    | 16%                              | 6,579                | 2%                                     | 46%                                    | 52%                              | 1,993                | 14%                                    | 37%                                    | 48%                              | 17,999               | 30%                                    | 56%                                    | 15%                              | 31,447               | 19%                                    | 57%                                    | 25%                              |
| \$25,000 - \$30,000                            | 3,857                     | 3%                                     | 82%                                    | 15%                              | 6,127                | 10%                                    | 54%                                    | 36%                              | 2,315                | 25%                                    | 42%                                    | 33%                              | 14,534               | 36%                                    | 52%                                    | 12%                              | 26,833               | 24%                                    | 56%                                    | 20%                              |
| \$30,000 - \$35,000                            | 3,006                     | 4%                                     | 82%                                    | 14%                              | 5,596                | 9%                                     | 64%                                    | 27%                              | 2,809                | 42%                                    | 36%                                    | 22%                              | 11,399               | 38%                                    | 50%<br>46%                             | 12%                              | 22,810               | 27%                                    | 56%                                    | 17%                              |
| \$35,000 - \$40,000                            | 2,267                     | 4%                                     | 80%                                    | 15%                              | 4,966                | 8%                                     | 73%                                    | 20%                              | 3,563                | 56%                                    | 28%                                    | 16%                              | 8,936                | 42%                                    |                                        | 12%                              | 19,732               | 31%                                    | 54%                                    | 15%                              |
| \$40,000 - \$45,000                            | 1,718                     | 5%                                     | 80%                                    | 16%                              | 4,453                | 9%                                     | 75%                                    | 16%                              | 4,115                | 61%                                    | 23%                                    | 16%                              | 7,437                | 43%                                    | 43%                                    | 14%                              | 17,723               | 35%                                    | 50%                                    | 15%                              |
| \$45,000 - \$50,000                            | 1,305                     | 5%                                     | 81%                                    | 14%                              | 3,779                | 11%                                    | 75%                                    | 14%                              | 4,690                | 65%                                    | 21%                                    | 14%                              | 6,133                | 38%                                    | 42%                                    | 20%                              | 15,907               | 37%                                    | 47%                                    | 16%                              |
| \$50,000 - \$55,000                            | 1,088                     | 3%                                     | 84%                                    | 13%                              | 3,573                | 13%                                    | 74%                                    | 13%                              | 4,991                | 68%                                    | 20%                                    | 13%                              | 4,992                | 32%                                    | 40%                                    | 27%                              | 14,644               | 37%                                    | 45%                                    | 17%                              |
| \$55,000 - \$60,000<br>\$60,000 - \$65,000     | 908                       | 4%                                     | 89%<br>87%                             | 7%<br>9%                         | 3,112<br>2,808       | 12%<br>12%                             | 74%<br>75%                             | 14%<br>13%                       | 5,401                | 67%<br>68%                             | 20%<br>19%                             | 13%<br>13%                       | 4,026                | 28%                                    | 44%<br>54%                             | 28%<br>22%                       | 13,447               | 39%                                    | 45%<br>45%                             | 17%                              |
|                                                | 692                       | 4%                                     |                                        |                                  | ,                    |                                        |                                        |                                  | 5,650                |                                        |                                        |                                  | 3,184                | 24%                                    |                                        |                                  | 12,334               | 40%                                    |                                        | 14%                              |
| \$65,000 - \$70,000                            | 591                       | 2%                                     | 90%                                    | 8%                               | 2,585                | 12%                                    | 77%                                    | 12%                              | 5,911                | 67%                                    | 20%                                    | 13%                              | 2,453                | 21%                                    | 65%                                    | 14%                              | 11,540               | 41%                                    | 46%                                    | 13%                              |
| \$70,000 - \$75,000<br>\$75,000 - \$80,000     | 463<br>305                | 2%<br>4%                               | 90%<br>88%                             | 8%<br>7%                         | 2,215<br>2,082       | 10%<br>12%                             | 78%<br>76%                             | 13%<br>13%                       | 5,825<br>5,615       | 66%<br>62%                             | 20%<br>23%                             | 14%<br>15%                       | 1,892<br>1,467       | 16%<br>14%                             | 73%<br>77%                             | 10%<br>8%                        | 10,395<br>9,469      | 41%<br>40%                             | 46%<br>46%                             | 13%<br>13%                       |
| \$75,000 - \$80,000<br>\$80,000 - \$90,000     | 305<br>454                | 4%<br>3%                               | 89%                                    | 7%                               | 2,082<br>3,617       | 12%                                    | 78%                                    | 13%                              | 10,153               | 57%                                    | 25%                                    | 15%                              | 2,143                | 14%                                    | 80%                                    | 8%                               | 9,469<br>16,367      | 40%<br>37%                             | 40%                                    | 13%                              |
| \$90,000 - \$90,000<br>\$90,000 - \$100,000    | 434<br>325                | 3%                                     | 92%                                    | 4%                               | 2,855                | 10%<br>8%                              | 82%                                    | 9%                               | 8,372                | 47%                                    | 34%                                    | 17%                              | 1,380                | 12%                                    | 80%<br>81%                             | 8%<br>7%                         | 12,932               | 31%                                    | 49%<br>55%                             | 14%                              |
| \$100,000 - \$110,000                          | 204                       | 3%                                     | 94%                                    | 3%                               | 2,035                | 6%                                     | 84%                                    | 10%                              | 6,530                | 39%                                    | 46%                                    | 15%                              | 964                  | 11%                                    | 83%                                    | 6%                               | 9,740                | 26%                                    | 61%                                    | 14%                              |
| \$110,000 - \$110,000                          | 204<br>111                | 2%                                     | 94%<br>95%                             | 3%                               | 1.479                | 6%                                     | 85%                                    | 9%                               | 5,063                | 39%                                    | 40%<br>59%                             | 13%                              | 904<br>641           | 11%                                    | 86%                                    | 4%                               | 9,740<br>7,294       | 20%                                    | 69%                                    | 9%                               |
| \$120,000 - \$120,000                          | 100                       | 5%                                     | 93%                                    | 2%                               | 1,479                | 7%                                     | 86%                                    | 8%                               | 3,820                | 24%                                    | 68%                                    | 8%                               | 452                  | 10%                                    | 82%                                    | 4%                               | 5,482                | 18%                                    | 74%                                    | 7%                               |
| \$130,000 - \$140,000                          | 80                        | 5%                                     | 95%                                    | 0%                               | 796                  | 6%                                     | 88%                                    | 6%                               | 2,710                | 18%                                    | 75%                                    | 6%                               | 325                  | 15%                                    | 81%                                    | 3%                               | 3,911                | 15%                                    | 79%                                    | 6%                               |
| \$140,000 - \$150,000                          | 50                        | 6%                                     | 90%                                    | 4%                               | 651                  | 6%                                     | 88%                                    | 6%                               | 2,037                | 17%                                    | 79%                                    | 4%                               | 267                  | 11%                                    | 83%                                    | 6%                               | 3,005                | 14%                                    | 81%                                    | 5%                               |
|                                                |                           |                                        |                                        |                                  | 1 1 2 0              |                                        | 000/                                   |                                  | ,                    |                                        |                                        | 40/                              |                      |                                        |                                        | 20/                              | ,                    |                                        |                                        |                                  |
| \$150,000 - \$175,000<br>\$175,000 - \$200,000 | 93                        | 4%                                     | 95%                                    | 1%<br>5%                         | 1,139<br>742         | 7%                                     | 88%                                    | 5%                               | 3,289                | 15%<br>12%                             | 81%                                    | 4%                               | 486                  | 12%                                    | 86%                                    | 2%                               | 5,007                | 12%                                    | 84%                                    | 4%                               |
| \$175,000 - \$200,000<br>\$200,000 - \$300,000 | 60<br>79                  | 4%<br>4%                               | 91%<br>95%                             | 5%<br>1%                         | 742<br>1,395         | 6%<br>8%                               | 91%<br>89%                             | 4%<br>3%                         | 1,781<br>3,032       | 12%                                    | 85%<br>84%                             | 2%<br>1%                         | 274<br>524           | 14%<br>22%                             | 85%<br>76%                             | 1%<br>2%                         | 2,857<br>5,030       | 10%<br>13%                             | 87%<br>85%                             | 3%<br>2%                         |
| \$300,000 - \$400,000                          | 35                        | 4%<br>25%                              | 95%<br>75%                             | 1%                               | 1,395<br>527         | 8%<br>28%                              | 68%                                    | 5%                               | 5,032<br>971         | 39%                                    | 84%<br>59%                             | 2%                               | 204                  | 32%                                    | 63%                                    | 2%<br>5%                         | 5,030<br>1,737       | 34%                                    | 63%                                    | 2%<br>3%                         |
| \$400,000 - \$500,000                          | 55<br>14                  | 36%                                    | 64%                                    | 0%                               | 270                  | 28%                                    | 68%                                    | 3%                               | 448                  | 41%                                    | 57%                                    | 2%                               | 204<br>89            | 32 <i>%</i><br>29%                     | 68%                                    | 3%                               | 821                  | 36%                                    | 62%                                    | 2%                               |
| Over \$500,000                                 | 38                        | 36%                                    | 64%                                    | 0%                               | 581                  | 23%                                    | 71%                                    | 2%                               | 949                  | 30%                                    | 70%                                    | 1%                               | 190                  | 34%                                    | 65%                                    | 2%                               | 1,758                | 29%                                    | 70%                                    | 1%                               |
| . ,                                            |                           |                                        |                                        |                                  |                      |                                        |                                        |                                  |                      |                                        |                                        |                                  |                      |                                        |                                        |                                  | ,                    |                                        |                                        |                                  |
| Total                                          | 39,535                    | 2%                                     | 63%                                    | 35%                              | 86,392               | 7%                                     | 57%                                    | 36%                              | 106,271              | 47%                                    | 37%                                    | 16%                              | 204,981              | 16%                                    | 45%                                    | 39%                              | 437,179              | 20%                                    | 47%                                    | 32%                              |