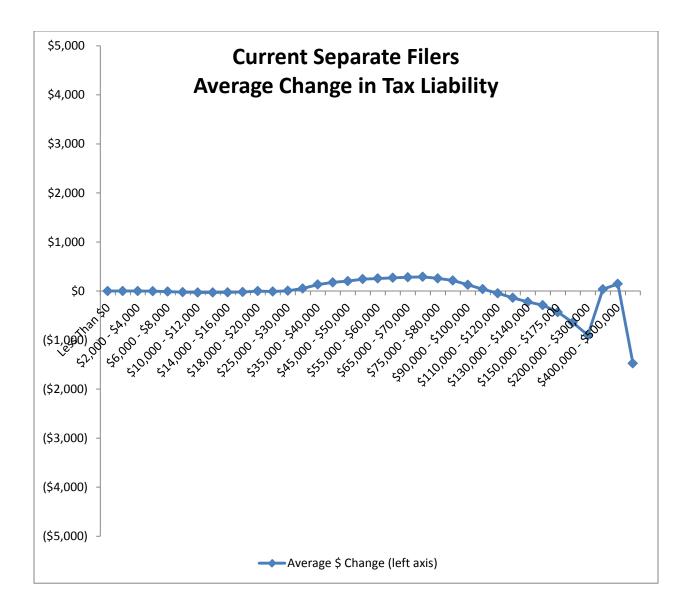

Montana Department of Revenue

Steve Bullock Governor

Mike Kadas Director

To: Mike Kadas, Director

From: Dan Dodds, Senior Economist

Date: April 4, 2013

Subject: Taxpayer impacts of HB 581.02

The following graphs show impacts of HB581 as passed by House Tax on groups of taxpayers. For each group, there are four graphs. The first shows the percent of returns with a tax increase of at least 5% or \$50, the percent with a tax decrease of at least 5% or \$50, and the percent with less than 5% or \$50 change. The second graph shows the average change in tax liability at different income levels. The third graph shows the same information as the second with the scale expanded to show more detail about changes for returns with low and middle incomes. The fourth graph shows the percentage change in tax liability at different income levels. Tables attached at the end show the data for each set of graphs.