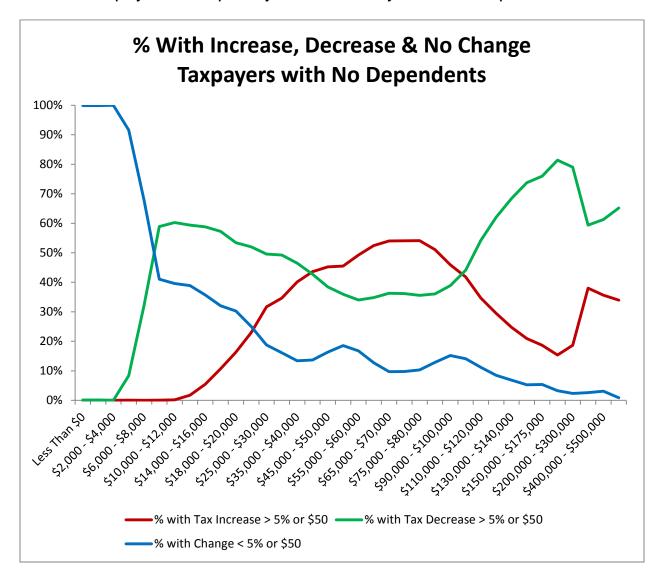

Taxpayers Grouped by Whether They Claimed Dependents

## HB581 - Impacts on Taxpayers by Income Level

|                           | Re                   | turns with <b>I</b>                    | No Dependei                            | nts                              | F                    | Returns with                           | Dependent                              | s                                | Returns with No Taxpayer Age 65 or Over |                                        |                                        |                                  | Returns with Taxpayer Age 65 or Over |                                        |                                        |                                  |
|---------------------------|----------------------|----------------------------------------|----------------------------------------|----------------------------------|----------------------|----------------------------------------|----------------------------------------|----------------------------------|-----------------------------------------|----------------------------------------|----------------------------------------|----------------------------------|--------------------------------------|----------------------------------------|----------------------------------------|----------------------------------|
| Total Household<br>Income | Number of<br>Returns | % with Tax<br>Increase ><br>5% or \$50 | % with Tax<br>Decrease ><br>5% or \$50 | % with<br>Change <<br>5% or \$50 | Number of<br>Returns | % with Tax<br>Increase ><br>5% or \$50 | % with Tax<br>Decrease ><br>5% or \$50 | % with<br>Change <<br>5% or \$50 | Number of<br>Returns                    | % with Tax<br>Increase ><br>5% or \$50 | % with Tax<br>Decrease ><br>5% or \$50 | % with<br>Change <<br>5% or \$50 | Number of<br>Returns                 | % with Tax<br>Increase ><br>5% or \$50 | % with Tax<br>Decrease ><br>5% or \$50 | % with<br>Change <<br>5% or \$50 |
| Less Than \$0             | 5,215                | 0%                                     | 0%                                     | 100%                             | 767                  | 0%                                     | 0%                                     | 100%                             | 3,684                                   | 0%                                     | 0%                                     | 100%                             | 2,298                                | 0%                                     | 0%                                     | 100%                             |
| \$0,000 - \$2,000         | 12,961               | 0%                                     | 0%                                     | 100%                             | 805                  | 0%                                     | 0%                                     | 100%                             | 10,152                                  | 0%                                     | 0%                                     | 100%                             | 3,614                                | 0%                                     | 0%                                     | 100%                             |
| \$2,000 - \$4,000         | 13,747               | 0%                                     | 0%                                     | 100%                             | 1,332                | 0%                                     | 0%                                     | 100%                             | 12,764                                  | 0%                                     | 0%                                     | 100%                             | 2,315                                | 0%                                     | 0%                                     | 100%                             |
| \$4,000 - \$6,000         | 13,937               | 0%                                     | 8%                                     | 92%                              | 1,813                | 0%                                     | 0%                                     | 100%                             | 13,235                                  | 0%                                     | 9%                                     | 91%                              | 2,515                                | 0%                                     | 0%                                     | 100%                             |
| \$6,000 - \$8,000         | 13,736               | 0%                                     | 32%                                    | 68%                              | 2,298                | 0%                                     | 0%                                     | 100%                             | 13,164                                  | 0%                                     | 34%                                    | 66%                              | 2,870                                | 0%                                     | 0%                                     | 100%                             |
| \$8,000 - \$10,000        | 12,842               | 0%                                     | 59%                                    | 41%                              | 2,640                | 0%                                     | 0%                                     | 100%                             | 12,548                                  | 0%                                     | 60%                                    | 40%                              | 2,934                                | 0%                                     | 1%                                     | 99%                              |
| \$10,000 - \$12,000       | 12,297               | 0%                                     | 60%                                    | 40%                              | 3,089                | 0%                                     | 7%                                     | 93%                              | 12,258                                  | 0%                                     | 61%                                    | 39%                              | 3,128                                | 0%                                     | 5%                                     | 95%                              |
| \$12,000 - \$14,000       | 11,767               | 2%                                     | 59%                                    | 39%                              | 3,304                | 1%                                     | 28%                                    | 71%                              | 11,908                                  | 2%                                     | 64%                                    | 34%                              | 3,163                                | 1%                                     | 8%                                     | 91%                              |
| \$14,000 - \$16,000       | 11,218               | 5%                                     | 59%                                    | 36%                              | 3,416                | 2%                                     | 46%                                    | 52%                              | 11,470                                  | 5%                                     | 68%                                    | 27%                              | 3,164                                | 5%                                     | 10%                                    | 85%                              |
| \$16,000 - \$18,000       | 10,559               | 11%                                    | 57%                                    | 32%                              | 3,481                | 2%                                     | 59%                                    | 38%                              | 11,251                                  | 7%                                     | 69%                                    | 24%                              | 2,789                                | 15%                                    | 11%                                    | 74%                              |
| \$18,000 - \$20,000       | 10,321               | 16%                                    | 53%                                    | 30%                              | 3,412                | 6%                                     | 64%                                    | 30%                              | 11,104                                  | 12%                                    | 66%                                    | 23%                              | 2,629                                | 22%                                    | 14%                                    | 63%                              |
| \$20,000 - \$25,000       | 22,939               | 23%                                    | 52%                                    | 25%                              | 8,508                | 7%                                     | 70%                                    | 24%                              | 26,006                                  | 16%                                    | 65%                                    | 20%                              | 5,441                                | 33%                                    | 17%                                    | 49%                              |
| \$25,000 - \$30,000       | 19,400               | 32%                                    | 50%                                    | 19%                              | 7,433                | 6%                                     | 72%                                    | 22%                              | 22,105                                  | 20%                                    | 63%                                    | 17%                              | 4,728                                | 47%                                    | 19%                                    | 34%                              |
| \$30,000 - \$35,000       | 16,209               | 35%                                    | 49%                                    | 16%                              | 6,601                | 8%                                     | 72%                                    | 20%                              | 18,673                                  | 23%                                    | 61%                                    | 15%                              | 4,137                                | 43%                                    | 30%                                    | 27%                              |
| \$35,000 - \$40,000       | 13,668               | 40%                                    | 46%                                    | 13%                              | 6,064                | 12%                                    | 69%                                    | 18%                              | 16,401                                  | 29%                                    | 57%                                    | 14%                              | 3,331                                | 46%                                    | 35%                                    | 19%                              |
| \$40,000 - \$45,000       | 12,119               | 44%                                    | 43%                                    | 14%                              | 5,604                | 16%                                    | 66%                                    | 17%                              | 14,534                                  | 32%                                    | 54%                                    | 15%                              | 3,189                                | 49%                                    | 34%                                    | 17%                              |
| \$45,000 - \$50,000       | 10,792               | 45%                                    | 38%                                    | 16%                              | 5,115                | 21%                                    | 64%                                    | 15%                              | 13,042                                  | 33%                                    | 51%                                    | 16%                              | 2,865                                | 55%                                    | 30%                                    | 15%                              |
| \$50,000 - \$55,000       | 9,714                | 45%                                    | 36%                                    | 19%                              | 4,930                | 22%                                    | 62%                                    | 15%                              | 11,799                                  | 33%                                    | 49%                                    | 18%                              | 2,845                                | 56%                                    | 29%                                    | 15%                              |
| \$55,000 - \$60,000       | 8,546                | 49%                                    | 34%                                    | 17%                              | 4,901                | 22%                                    | 61%                                    | 16%                              | 10,892                                  | 34%                                    | 49%                                    | 17%                              | 2,555                                | 59%                                    | 26%                                    | 14%                              |
| \$60,000 - \$65,000       | 7,798                | 52%                                    | 35%                                    | 13%                              | 4,536                | 22%                                    | 61%                                    | 17%                              | 9,901                                   | 35%                                    | 50%                                    | 15%                              | 2,433                                | 62%                                    | 24%                                    | 13%                              |
| \$65,000 - \$70,000       | 7,051                | 54%                                    | 36%                                    | 10%                              | 4,489                | 22%                                    | 61%                                    | 17%                              | 9,219                                   | 34%                                    | 53%                                    | 13%                              | 2,321                                | 67%                                    | 22%                                    | 11%                              |
| \$70,000 - \$75,000       | 6,261                | 54%                                    | 36%                                    | 10%                              | 4,134                | 22%                                    | 61%                                    | 17%                              | 8,385                                   | 34%                                    | 52%                                    | 14%                              | 2,010                                | 71%                                    | 20%                                    | 9%                               |
| \$75,000 - \$80,000       | 5,674                | 54%                                    | 36%                                    | 10%                              | 3,795                | 20%                                    | 63%                                    | 17%                              | 7,561                                   | 32%                                    | 53%                                    | 14%                              | 1,908                                | 71%                                    | 20%                                    | 8%                               |
| \$80,000 - \$90,000       | 9,424                | 51%                                    | 36%                                    | 13%                              | 6,943                | 18%                                    | 66%                                    | 16%                              | 13,161                                  | 28%                                    | 56%                                    | 16%                              | 3,206                                | 71%                                    | 21%                                    | 8%                               |
| \$90,000 - \$100,000      | 7,198                | 46%                                    | 39%                                    | 15%                              | 5,734                | 14%                                    | 73%                                    | 13%                              | 10,605                                  | 22%                                    | 62%                                    | 16%                              | 2,327                                | 69%                                    | 23%                                    | 8%                               |
| \$100,000 - \$110,000     | 5,260                | 42%                                    | 44%                                    | 14%                              | 4,480                | 10%                                    | 80%                                    | 10%                              | 7,950                                   | 16%                                    | 70%                                    | 13%                              | 1,790                                | 66%                                    | 26%                                    | 8%                               |
| \$110,000 - \$120,000     | 3,863                | 35%                                    | 54%                                    | 11%                              | 3,431                | 9%                                     | 83%                                    | 8%                               | 6,000                                   | 13%                                    | 78%                                    | 9%                               | 1,294                                | 59%                                    | 31%                                    | 10%                              |
| \$120,000 - \$130,000     | 2,957                | 29%                                    | 62%                                    | 8%                               | 2,525                | 7%                                     | 87%                                    | 6%                               | 4,485                                   | 10%                                    | 83%                                    | 7%                               | 997                                  | 56%                                    | 35%                                    | 9%                               |
| \$130,000 - \$140,000     | 2,062                | 25%                                    | 68%                                    | 7%                               | 1,849                | 5%                                     | 90%                                    | 5%                               | 3,208                                   | 8%                                     | 86%                                    | 5%                               | 703                                  | 49%                                    | 42%                                    | 9%<br>1.0%                       |
| \$140,000 - \$150,000     | 1,661                | 21%                                    | 74%                                    | 5%                               | 1,344                | 6%                                     | 90%                                    | 4%                               | 2,416                                   | 8%                                     | 88%                                    | 4%                               | 589                                  | 43%                                    | 47%                                    | 10%                              |
| \$150,000 - \$175,000     | 2,813                | 19%                                    | 76%                                    | 5%                               | 2,194                | 5%                                     | 93%                                    | 2%                               | 3,930                                   | 7%                                     | 90%                                    | 3%                               | 1,077                                | 36%                                    | 55%                                    | 9%                               |
| \$175,000 - \$200,000     | 1,636                | 15%                                    | 81%                                    | 3%                               | 1,221                | 5%                                     | 93%                                    | 2%                               | 2,209                                   | 7%                                     | 92%                                    | 2%                               | 648                                  | 27%                                    | 67%                                    | 6%                               |
| \$200,000 - \$300,000     | 2,807                | 19%                                    | 79%                                    | 2%                               | 2,223                | 7%                                     | 92%                                    | 1%                               | 3,862                                   | 8%                                     | 91%                                    | 1%                               | 1,168                                | 32%                                    | 63%                                    | 4%                               |
| \$300,000 - \$400,000     | 946                  | 38%                                    | 59%                                    | 3%                               | 791                  | 29%                                    | 67%                                    | 4%                               | 1,353                                   | 28%                                    | 69%                                    | 3%                               | 384                                  | 54%                                    | 42%                                    | 4%                               |
| \$400,000 - \$500,000     | 463                  | 36%                                    | 61%                                    | 3%                               | 358                  | 36%                                    | 63%                                    | 1%                               | 641                                     | 29%                                    | 68%                                    | 2%                               | 180                                  | 0%                                     | 0%                                     | 0%                               |
| Over \$500,000            | 967                  | 34%                                    | 65%                                    | 1%                               | 791                  | 23%                                    | 76%                                    | 2%                               | 1,359                                   | 24%                                    | 75%                                    | 1%                               | 399                                  | 49%                                    | 49%                                    | 2%                               |
| Total                     | 310,828              | 24%                                    | 42%                                    | 34%                              | 126,351              | 11%                                    | 61%                                    | 27%                              | 353,235                                 | 17%                                    | 54%                                    | 29%                              | 83,944                               | 34%                                    | 19%                                    | 46%                              |