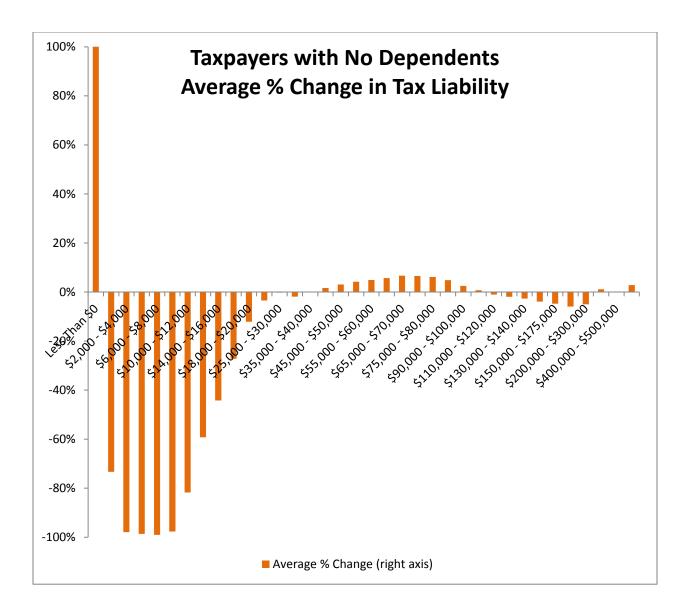

Taxpayers Grouped by Whether They Claimed Dependents

Montana Department of Revenue

Steve Bullock Governor

Mike Kadas Director

To: Mike Kadas, Director

From: Dan Dodds, Senior Economist

Date: April 4, 2013

Subject: Taxpayer impacts of HB 581.02

The following graphs show impacts of HB581 as passed by House Tax on groups of taxpayers. For each group, there are four graphs. The first shows the percent of returns with a tax increase of at least 5% or \$50, the percent with a tax decrease of at least 5% or \$50, and the percent with less than 5% or \$50 change. The second graph shows the average change in tax liability at different income levels. The third graph shows the same information as the second with the scale expanded to show more detail about changes for returns with low and middle incomes. The fourth graph shows the percentage change in tax liability at different income levels. Tables attached at the end show the data for each set of graphs.