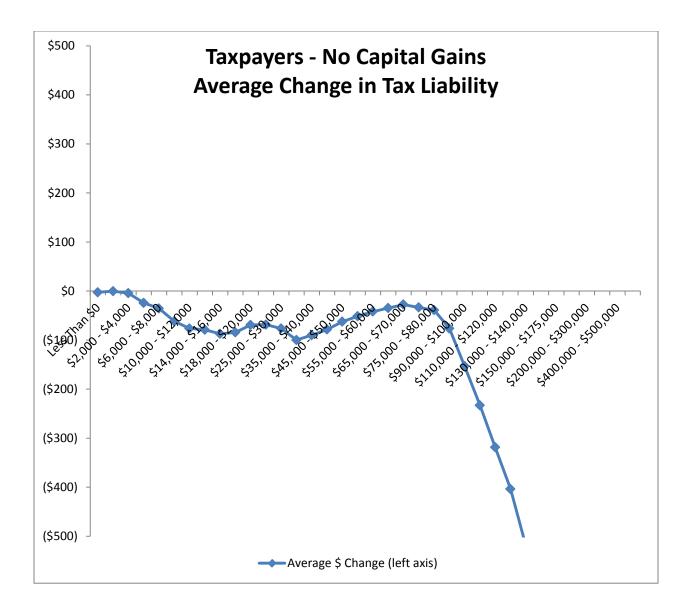

Montana Department of Revenue

Steve Bullock Governor

Mike Kadas Director

To: Mike Kadas, Director

From: Dan Dodds, Senior Economist

Date: April 4, 2013

Subject: Taxpayer impacts of HB 581.02

The following graphs show impacts of HB581 as passed by House Tax on groups of taxpayers. For each group, there are four graphs. The first shows the percent of returns with a tax increase of at least 5% or \$50, the percent with a tax decrease of at least 5% or \$50, and the percent with less than 5% or \$50 change. The second graph shows the average change in tax liability at different income levels. The third graph shows the same information as the second with the scale expanded to show more detail about changes for returns with low and middle incomes. The fourth graph shows the percentage change in tax liability at different income levels. Tables attached at the end show the data for each set of graphs.