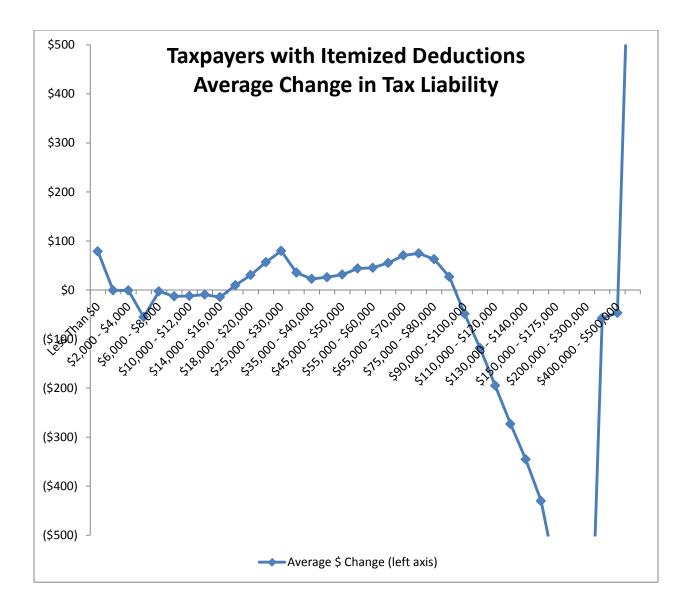

Montana Department of Revenue

Steve Bullock Governor

Mike Kadas Director

To: Mike Kadas, Director

From: Dan Dodds, Senior Economist

Date: April 4, 2013

Subject: Taxpayer impacts of HB 581.02

The following graphs show impacts of HB581 as passed by House Tax on groups of taxpayers. For each group, there are four graphs. The first shows the percent of returns with a tax increase of at least 5% or \$50, the percent with a tax decrease of at least 5% or \$50, and the percent with less than 5% or \$50 change. The second graph shows the average change in tax liability at different income levels. The third graph shows the same information as the second with the scale expanded to show more detail about changes for returns with low and middle incomes. The fourth graph shows the percentage change in tax liability at different income levels. Tables attached at the end show the data for each set of graphs.