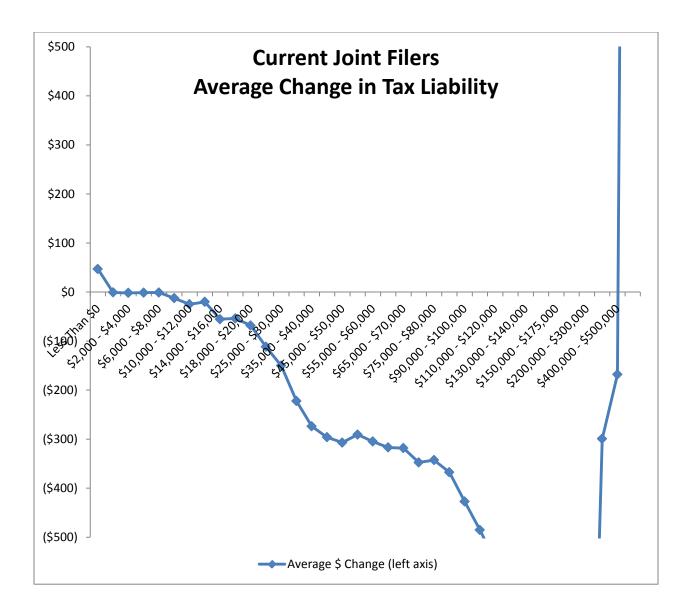

Montana Department of Revenue

Steve Bullock Governor

Mike Kadas Director

To: Mike Kadas, Director

From: Dan Dodds, Senior Economist

Date: April 4, 2013

Subject: Taxpayer impacts of HB 581.02

The following graphs show impacts of HB581 as passed by House Tax on groups of taxpayers. For each group, there are four graphs. The first shows the percent of returns with a tax increase of at least 5% or \$50, the percent with a tax decrease of at least 5% or \$50, and the percent with less than 5% or \$50 change. The second graph shows the average change in tax liability at different income levels. The third graph shows the same information as the second with the scale expanded to show more detail about changes for returns with low and middle incomes. The fourth graph shows the percentage change in tax liability at different income levels. Tables attached at the end show the data for each set of graphs.