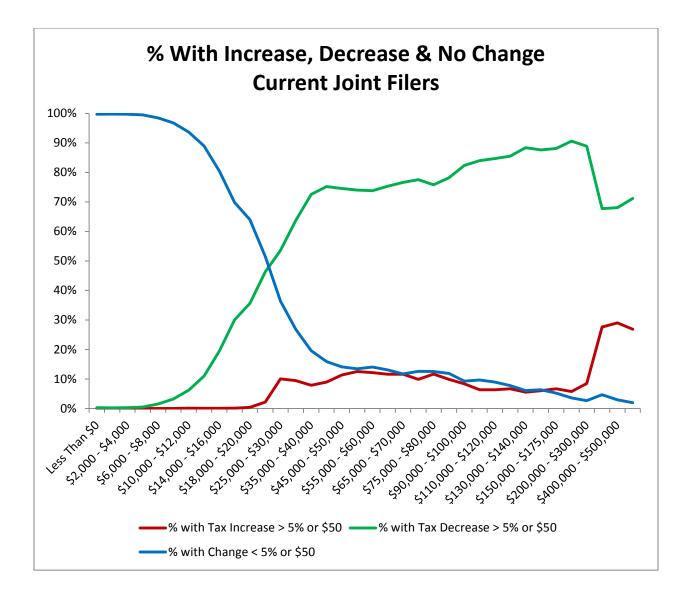

Montana Department of Revenue

Steve Bullock Governor

Mike Kadas Director

To: Mike Kadas, Director

From: Dan Dodds, Senior Economist

Date: April 4, 2013

Subject: Taxpayer impacts of HB 581.02

The following graphs show impacts of HB581 as passed by House Tax on groups of taxpayers. For each group, there are four graphs. The first shows the percent of returns with a tax increase of at least 5% or \$50, the percent with a tax decrease of at least 5% or \$50, and the percent with less than 5% or \$50 change. The second graph shows the average change in tax liability at different income levels. The third graph shows the same information as the second with the scale expanded to show more detail about changes for returns with low and middle incomes. The fourth graph shows the percentage change in tax liability at different income levels. Tables attached at the end show the data for each set of graphs.

## HB581 - Impacts on Taxpayers by Income Level

|                                                | Head of Household Returns |                                        |                                        |                                  |                      | Joint Returns                          |                                        |                                  | Separate Returns     |                                        |                                        |                                  | Single Filers        |                                        |                                        |                                  | All Returns          |                                        |                                        |                                  |
|------------------------------------------------|---------------------------|----------------------------------------|----------------------------------------|----------------------------------|----------------------|----------------------------------------|----------------------------------------|----------------------------------|----------------------|----------------------------------------|----------------------------------------|----------------------------------|----------------------|----------------------------------------|----------------------------------------|----------------------------------|----------------------|----------------------------------------|----------------------------------------|----------------------------------|
| Total Household<br>Income                      | Number of<br>Returns      | % with Tax<br>Increase ><br>5% or \$50 | % with Tax<br>Decrease ><br>5% or \$50 | % with<br>Change <<br>5% or \$50 | Number of<br>Returns | % with Tax<br>Increase ><br>5% or \$50 | % with Tax<br>Decrease ><br>5% or \$50 | % with<br>Change <<br>5% or \$50 | Number of<br>Returns | % with Tax<br>Increase ><br>5% or \$50 | % with Tax<br>Decrease ><br>5% or \$50 | % with<br>Change <<br>5% or \$50 | Number of<br>Returns | % with Tax<br>Increase ><br>5% or \$50 | % with Tax<br>Decrease ><br>5% or \$50 | % with<br>Change <<br>5% or \$50 | Number of<br>Returns | % with Tax<br>Increase ><br>5% or \$50 | % with Tax<br>Decrease ><br>5% or \$50 | % with<br>Change <<br>5% or \$50 |
| Less Than \$0                                  | 165                       | 0%                                     | 0%                                     | 100%                             | 2,337                | 0%                                     | 0%                                     | 100%                             | 256                  | 0%                                     | 0%                                     | 100%                             | 3,224                | 0%                                     | 0%                                     | 100%                             | 5,982                | 0%                                     | 0%                                     | 100%                             |
| \$0,000 - \$2,000                              | 481                       | 0%                                     | 0%                                     | 100%                             | 1,220                | 0%                                     | 0%                                     | 100%                             | 275                  | 0%                                     | 0%                                     | 100%                             | 11,790               | 0%                                     | 0%                                     | 100%                             | 13,766               | 0%                                     | 0%                                     | 100%                             |
| \$2,000 - \$4,000                              | 821                       | 0%                                     | 0%                                     | 100%                             | 1,121                | 0%                                     | 0%                                     | 100%                             | 243                  | 0%                                     | 0%                                     | 100%                             | 12,894               | 0%                                     | 0%                                     | 100%                             | 15,079               | 0%                                     | 0%                                     | 100%                             |
| \$4,000 - \$6,000                              | 1,138                     | 0%                                     | 0%                                     | 100%                             | 1,255                | 0%                                     | 0%                                     | 100%                             | 320                  | 0%                                     | 0%                                     | 100%                             | 13,037               | 0%                                     | 9%                                     | 91%                              | 15,750               | 0%                                     | 7%                                     | 93%                              |
| \$6,000 - \$8,000                              | 1,513                     | 0%                                     | 0%                                     | 100%                             | 1,560                | 0%                                     | 2%                                     | 98%                              | 318                  | 0%                                     | 6%                                     | 94%                              | 12,643               | 0%                                     | 35%                                    | 65%                              | 16,034               | 0%                                     | 28%                                    | 72%                              |
| \$8,000 - \$10,000                             | 1,775                     | 0%                                     | 1%                                     | 99%                              | 1,764                | 0%                                     | 3%                                     | 97%                              | 367                  | 0%                                     | 25%                                    | 75%                              | 11,576               | 0%                                     | 64%                                    | 36%                              | 15,482               | 0%                                     | 49%                                    | 51%                              |
| \$10,000 - \$12,000                            | 2,088                     | 0%                                     | 12%                                    | 88%                              | 1,990                | 0%                                     | 6%                                     | 94%                              | 385                  | 1%                                     | 36%                                    | 64%                              | 10,923               | 0%                                     | 65%                                    | 35%                              | 15,386               | 0%                                     | 50%                                    | 50%                              |
| \$12,000 - \$14,000                            | 2,216                     | 0%                                     | 42%                                    | 58%                              | 2,285                | 0%                                     | 11%                                    | 89%                              | 433                  | 2%                                     | 37%                                    | 61%                              | 10,137               | 2%                                     | 65%                                    | 33%                              | 15,071               | 2%                                     | 52%                                    | 46%                              |
| \$14,000 - \$16,000                            | 2,222                     | 0%                                     | 64%                                    | 36%                              | 2,535                | 0%                                     | 19%                                    | 80%                              | 455                  | 5%                                     | 42%                                    | 53%                              | 9,422                | 7%                                     | 64%                                    | 29%                              | 14,634               | 5%                                     | 56%                                    | 40%                              |
| \$16,000 - \$18,000                            | 2,274                     | 0%                                     | 74%                                    | 26%                              | 2,520                | 0%                                     | 30%                                    | 70%                              | 563                  | 7%                                     | 34%                                    | 59%                              | 8,683                | 14%                                    | 63%                                    | 23%                              | 14,040               | 9%                                     | 58%                                    | 34%                              |
| \$18,000 - \$20,000                            | 2,123                     | 1%                                     | 80%                                    | 20%                              | 2,726                | 0%                                     | 36%                                    | 64%                              | 623                  | 12%                                    | 31%                                    | 58%                              | 8,261                | 22%                                    | 59%                                    | 20%                              | 13,733               | 14%                                    | 56%                                    | 30%                              |
| \$20,000 - \$25,000                            | 4,876                     | 2%                                     | 82%                                    | 16%                              | 6,579                | 2%                                     | 46%                                    | 52%                              | 1,993                | 14%                                    | 37%                                    | 48%                              | 17,999               | 30%                                    | 56%                                    | 15%                              | 31,447               | 19%                                    | 57%                                    | 25%                              |
| \$25,000 - \$30,000                            | 3,857                     | 3%                                     | 82%                                    | 15%                              | 6,127                | 10%                                    | 54%                                    | 36%                              | 2,315                | 25%                                    | 42%                                    | 33%                              | 14,534               | 36%                                    | 52%                                    | 12%                              | 26,833               | 24%                                    | 56%                                    | 20%                              |
| \$30,000 - \$35,000                            | 3,006                     | 4%                                     | 82%                                    | 14%                              | 5,596                | 9%                                     | 64%                                    | 27%                              | 2,809                | 42%                                    | 36%                                    | 22%                              | 11,399               | 38%                                    | 50%<br>46%                             | 12%                              | 22,810               | 27%                                    | 56%                                    | 17%                              |
| \$35,000 - \$40,000                            | 2,267                     | 4%                                     | 80%                                    | 15%                              | 4,966                | 8%                                     | 73%                                    | 20%                              | 3,563                | 56%                                    | 28%                                    | 16%                              | 8,936                | 42%                                    |                                        | 12%                              | 19,732               | 31%                                    | 54%                                    | 15%                              |
| \$40,000 - \$45,000                            | 1,718                     | 5%                                     | 80%                                    | 16%                              | 4,453                | 9%                                     | 75%                                    | 16%                              | 4,115                | 61%                                    | 23%                                    | 16%                              | 7,437                | 43%                                    | 43%                                    | 14%                              | 17,723               | 35%                                    | 50%                                    | 15%                              |
| \$45,000 - \$50,000                            | 1,305                     | 5%                                     | 81%                                    | 14%                              | 3,779                | 11%                                    | 75%                                    | 14%                              | 4,690                | 65%                                    | 21%                                    | 14%                              | 6,133                | 38%                                    | 42%                                    | 20%                              | 15,907               | 37%                                    | 47%                                    | 16%                              |
| \$50,000 - \$55,000                            | 1,088                     | 3%                                     | 84%                                    | 13%                              | 3,573                | 13%                                    | 74%                                    | 13%                              | 4,991                | 68%                                    | 20%                                    | 13%                              | 4,992                | 32%                                    | 40%                                    | 27%                              | 14,644               | 37%                                    | 45%                                    | 17%                              |
| \$55,000 - \$60,000<br>\$60,000 - \$65,000     | 908                       | 4%                                     | 89%<br>87%                             | 7%<br>9%                         | 3,112<br>2,808       | 12%<br>12%                             | 74%<br>75%                             | 14%<br>13%                       | 5,401                | 67%<br>68%                             | 20%<br>19%                             | 13%<br>13%                       | 4,026                | 28%                                    | 44%<br>54%                             | 28%<br>22%                       | 13,447               | 39%                                    | 45%<br>45%                             | 17%                              |
|                                                | 692                       | 4%                                     |                                        |                                  | ,                    |                                        |                                        |                                  | 5,650                |                                        |                                        |                                  | 3,184                | 24%                                    |                                        |                                  | 12,334               | 40%                                    |                                        | 14%                              |
| \$65,000 - \$70,000                            | 591                       | 2%                                     | 90%                                    | 8%                               | 2,585                | 12%                                    | 77%                                    | 12%                              | 5,911                | 67%                                    | 20%                                    | 13%                              | 2,453                | 21%                                    | 65%                                    | 14%                              | 11,540               | 41%                                    | 46%                                    | 13%                              |
| \$70,000 - \$75,000<br>\$75,000 - \$80,000     | 463<br>305                | 2%<br>4%                               | 90%<br>88%                             | 8%<br>7%                         | 2,215<br>2,082       | 10%<br>12%                             | 78%<br>76%                             | 13%<br>13%                       | 5,825<br>5,615       | 66%<br>62%                             | 20%<br>23%                             | 14%<br>15%                       | 1,892<br>1,467       | 16%<br>14%                             | 73%<br>77%                             | 10%<br>8%                        | 10,395<br>9,469      | 41%<br>40%                             | 46%<br>46%                             | 13%<br>13%                       |
| \$75,000 - \$80,000<br>\$80,000 - \$90,000     | 305<br>454                | 4%<br>3%                               | 89%                                    | 7%                               | 2,082<br>3,617       | 12%                                    | 78%                                    | 13%                              | 10,153               | 57%                                    | 25%                                    | 15%                              | 2,143                | 14%                                    | 80%                                    | 8%                               | 9,469<br>16,367      | 40%<br>37%                             | 40%                                    | 13%                              |
| \$90,000 - \$90,000<br>\$90,000 - \$100,000    | 434<br>325                | 3%                                     | 92%                                    | 4%                               | 2,855                | 10%<br>8%                              | 82%                                    | 9%                               | 8,372                | 47%                                    | 34%                                    | 17%                              | 1,380                | 12%                                    | 80%<br>81%                             | 8%<br>7%                         | 12,932               | 31%                                    | 49%<br>55%                             | 14%                              |
| \$100,000 - \$110,000                          | 204                       | 3%                                     | 94%                                    | 3%                               | 2,035                | 6%                                     | 84%                                    | 10%                              | 6,530                | 39%                                    | 46%                                    | 15%                              | 964                  | 11%                                    | 83%                                    | 6%                               | 9,740                | 26%                                    | 61%                                    | 14%                              |
| \$110,000 - \$110,000                          | 204<br>111                | 2%                                     | 94%<br>95%                             | 3%                               | 1.479                | 6%                                     | 85%                                    | 9%                               | 5,063                | 39%                                    | 40%<br>59%                             | 13%                              | 904<br>641           | 11%                                    | 86%                                    | 4%                               | 9,740<br>7,294       | 20%                                    | 69%                                    | 9%                               |
| \$120,000 - \$120,000                          | 100                       | 5%                                     | 93%                                    | 2%                               | 1,479                | 7%                                     | 86%                                    | 8%                               | 3,820                | 24%                                    | 68%                                    | 8%                               | 452                  | 10%                                    | 82%                                    | 4%                               | 5,482                | 18%                                    | 74%                                    | 7%                               |
| \$130,000 - \$140,000                          | 80                        | 5%                                     | 95%                                    | 0%                               | 796                  | 6%                                     | 88%                                    | 6%                               | 2,710                | 18%                                    | 75%                                    | 6%                               | 325                  | 15%                                    | 81%                                    | 3%                               | 3,911                | 15%                                    | 79%                                    | 6%                               |
| \$140,000 - \$150,000                          | 50                        | 6%                                     | 90%                                    | 4%                               | 651                  | 6%                                     | 88%                                    | 6%                               | 2,037                | 17%                                    | 79%                                    | 4%                               | 267                  | 11%                                    | 83%                                    | 6%                               | 3,005                | 14%                                    | 81%                                    | 5%                               |
|                                                |                           |                                        |                                        |                                  | 1 1 2 0              |                                        | 000/                                   |                                  | ,                    |                                        |                                        | 40/                              |                      |                                        |                                        | 20/                              | ,                    |                                        |                                        |                                  |
| \$150,000 - \$175,000<br>\$175,000 - \$200,000 | 93                        | 4%                                     | 95%                                    | 1%<br>5%                         | 1,139<br>742         | 7%                                     | 88%                                    | 5%                               | 3,289                | 15%<br>12%                             | 81%                                    | 4%                               | 486                  | 12%                                    | 86%                                    | 2%                               | 5,007                | 12%                                    | 84%                                    | 4%                               |
| \$175,000 - \$200,000<br>\$200,000 - \$300,000 | 60<br>79                  | 4%<br>4%                               | 91%<br>95%                             | 5%<br>1%                         | 742<br>1,395         | 6%<br>8%                               | 91%<br>89%                             | 4%<br>3%                         | 1,781<br>3,032       | 12%                                    | 85%<br>84%                             | 2%<br>1%                         | 274<br>524           | 14%<br>22%                             | 85%<br>76%                             | 1%<br>2%                         | 2,857<br>5,030       | 10%<br>13%                             | 87%<br>85%                             | 3%<br>2%                         |
| \$300,000 - \$400,000                          | 35                        | 4%<br>25%                              | 95%<br>75%                             | 1%                               | 1,395<br>527         | 8%<br>28%                              | 68%                                    | 5%                               | 5,032<br>971         | 39%                                    | 84%<br>59%                             | 2%                               | 204                  | 32%                                    | 63%                                    | 2%<br>5%                         | 5,030<br>1,737       | 34%                                    | 63%                                    | 2%<br>3%                         |
| \$400,000 - \$500,000                          | 55<br>14                  | 36%                                    | 64%                                    | 0%                               | 270                  | 28%                                    | 68%                                    | 3%                               | 448                  | 41%                                    | 57%                                    | 2%                               | 204<br>89            | 32 <i>%</i><br>29%                     | 68%                                    | 3%                               | 821                  | 36%                                    | 62%                                    | 2%                               |
| Over \$500,000                                 | 38                        | 36%                                    | 64%                                    | 0%                               | 581                  | 23%                                    | 71%                                    | 2%                               | 949                  | 30%                                    | 70%                                    | 1%                               | 190                  | 34%                                    | 65%                                    | 2%                               | 1,758                | 29%                                    | 70%                                    | 1%                               |
| . ,                                            |                           |                                        |                                        |                                  |                      |                                        |                                        |                                  |                      |                                        |                                        |                                  |                      |                                        |                                        |                                  | ,                    |                                        |                                        |                                  |
| Total                                          | 39,535                    | 2%                                     | 63%                                    | 35%                              | 86,392               | 7%                                     | 57%                                    | 36%                              | 106,271              | 47%                                    | 37%                                    | 16%                              | 204,981              | 16%                                    | 45%                                    | 39%                              | 437,179              | 20%                                    | 47%                                    | 32%                              |