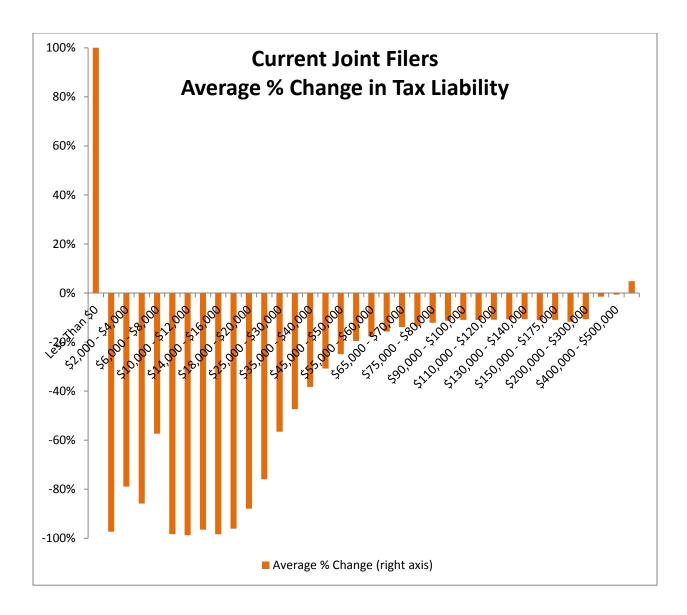

Montana Department of Revenue

Steve Bullock Governor

Mike Kadas Director

To: Mike Kadas, Director

From: Dan Dodds, Senior Economist

Date: April 4, 2013

Subject: Taxpayer impacts of HB 581.02

The following graphs show impacts of HB581 as passed by House Tax on groups of taxpayers. For each group, there are four graphs. The first shows the percent of returns with a tax increase of at least 5% or \$50, the percent with a tax decrease of at least 5% or \$50, and the percent with less than 5% or \$50 change. The second graph shows the average change in tax liability at different income levels. The third graph shows the same information as the second with the scale expanded to show more detail about changes for returns with low and middle incomes. The fourth graph shows the percentage change in tax liability at different income levels. Tables attached at the end show the data for each set of graphs.