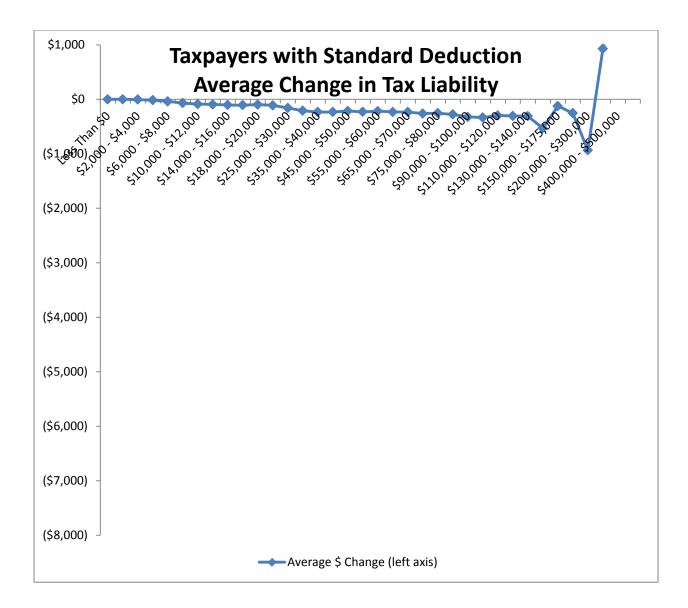

Montana Department of Revenue

Steve Bullock Governor

Mike Kadas Director

To: Mike Kadas, Director

From: Dan Dodds, Senior Economist

Date: April 4, 2013

Subject: Taxpayer impacts of HB 581.02

The following graphs show impacts of HB581 as passed by House Tax on groups of taxpayers. For each group, there are four graphs. The first shows the percent of returns with a tax increase of at least 5% or \$50, the percent with a tax decrease of at least 5% or \$50, and the percent with less than 5% or \$50 change. The second graph shows the average change in tax liability at different income levels. The third graph shows the same information as the second with the scale expanded to show more detail about changes for returns with low and middle incomes. The fourth graph shows the percentage change in tax liability at different income levels. Tables attached at the end show the data for each set of graphs.