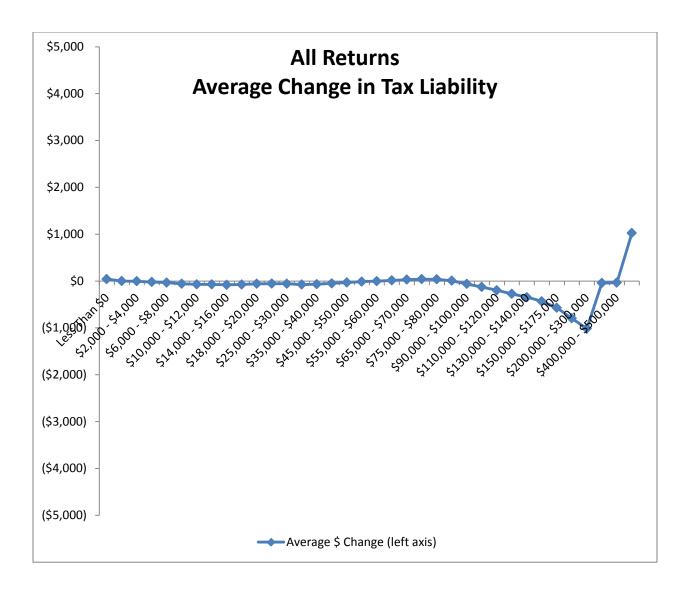

Montana Department of Revenue

Steve Bullock Governor

Mike Kadas Director

To: Mike Kadas, Director

From: Dan Dodds, Senior Economist

Date: April 4, 2013

Subject: Taxpayer impacts of HB 581.02

The following graphs show impacts of HB581 as passed by House Tax on groups of taxpayers. For each group, there are four graphs. The first shows the percent of returns with a tax increase of at least 5% or \$50, the percent with a tax decrease of at least 5% or \$50, and the percent with less than 5% or \$50 change. The second graph shows the average change in tax liability at different income levels. The third graph shows the same information as the second with the scale expanded to show more detail about changes for returns with low and middle incomes. The fourth graph shows the percentage change in tax liability at different income levels. Tables attached at the end show the data for each set of graphs.