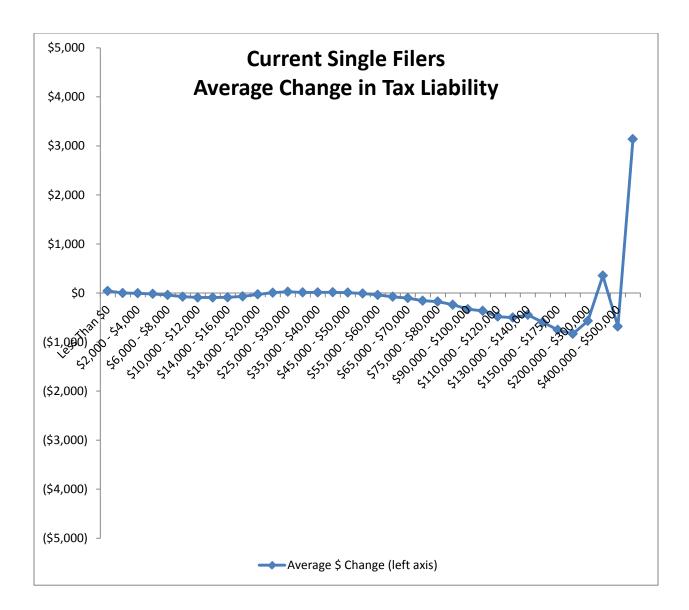

Montana Department of Revenue

Steve Bullock Governor

Mike Kadas Director

To: Mike Kadas, Director

From: Dan Dodds, Senior Economist

Date: April 4, 2013

Subject: Taxpayer impacts of HB 581.02

The following graphs show impacts of HB581 as passed by House Tax on groups of taxpayers. For each group, there are four graphs. The first shows the percent of returns with a tax increase of at least 5% or \$50, the percent with a tax decrease of at least 5% or \$50, and the percent with less than 5% or \$50 change. The second graph shows the average change in tax liability at different income levels. The third graph shows the same information as the second with the scale expanded to show more detail about changes for returns with low and middle incomes. The fourth graph shows the percentage change in tax liability at different income levels. Tables attached at the end show the data for each set of graphs.