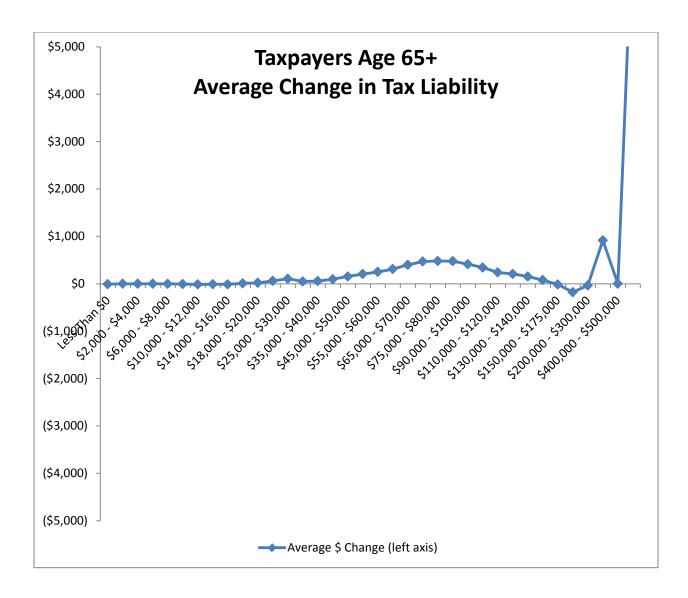

Montana Department of Revenue

Steve Bullock Governor

Mike Kadas Director

To: Mike Kadas, Director

From: Dan Dodds, Senior Economist

Date: April 4, 2013

Subject: Taxpayer impacts of HB 581.02

The following graphs show impacts of HB581 as passed by House Tax on groups of taxpayers. For each group, there are four graphs. The first shows the percent of returns with a tax increase of at least 5% or \$50, the percent with a tax decrease of at least 5% or \$50, and the percent with less than 5% or \$50 change. The second graph shows the average change in tax liability at different income levels. The third graph shows the same information as the second with the scale expanded to show more detail about changes for returns with low and middle incomes. The fourth graph shows the percentage change in tax liability at different income levels. Tables attached at the end show the data for each set of graphs.