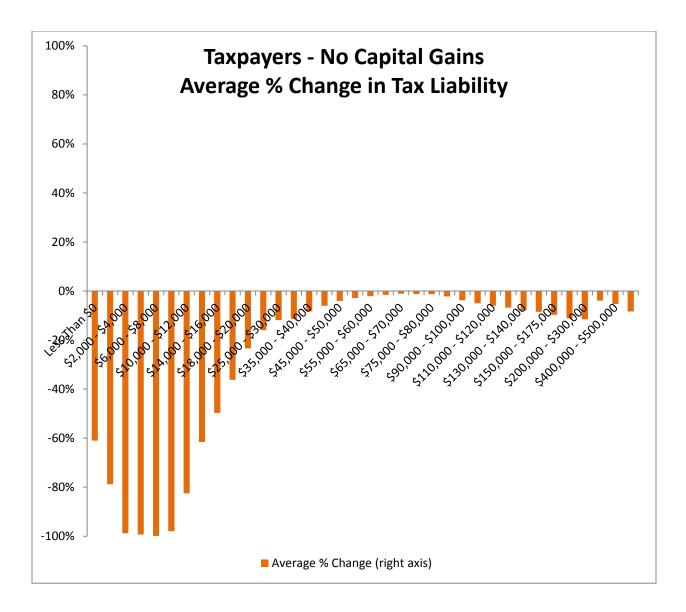

Montana Department of Revenue

Steve Bullock Governor

Mike Kadas Director

To: Mike Kadas, Director

From: Dan Dodds, Senior Economist

Date: April 4, 2013

Subject: Taxpayer impacts of HB 581.02

The following graphs show impacts of HB581 as passed by House Tax on groups of taxpayers. For each group, there are four graphs. The first shows the percent of returns with a tax increase of at least 5% or \$50, the percent with a tax decrease of at least 5% or \$50, and the percent with less than 5% or \$50 change. The second graph shows the average change in tax liability at different income levels. The third graph shows the same information as the second with the scale expanded to show more detail about changes for returns with low and middle incomes. The fourth graph shows the percentage change in tax liability at different income levels. Tables attached at the end show the data for each set of graphs.