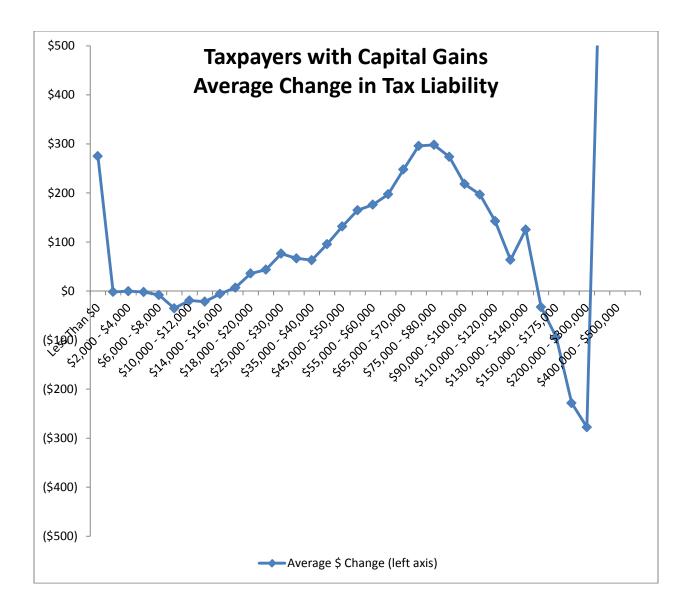

Montana Department of Revenue

Steve Bullock Governor

Mike Kadas Director

To: Mike Kadas, Director

From: Dan Dodds, Senior Economist

Date: April 4, 2013

Subject: Taxpayer impacts of HB 581.02

The following graphs show impacts of HB581 as passed by House Tax on groups of taxpayers. For each group, there are four graphs. The first shows the percent of returns with a tax increase of at least 5% or \$50, the percent with a tax decrease of at least 5% or \$50, and the percent with less than 5% or \$50 change. The second graph shows the average change in tax liability at different income levels. The third graph shows the same information as the second with the scale expanded to show more detail about changes for returns with low and middle incomes. The fourth graph shows the percentage change in tax liability at different income levels. Tables attached at the end show the data for each set of graphs.