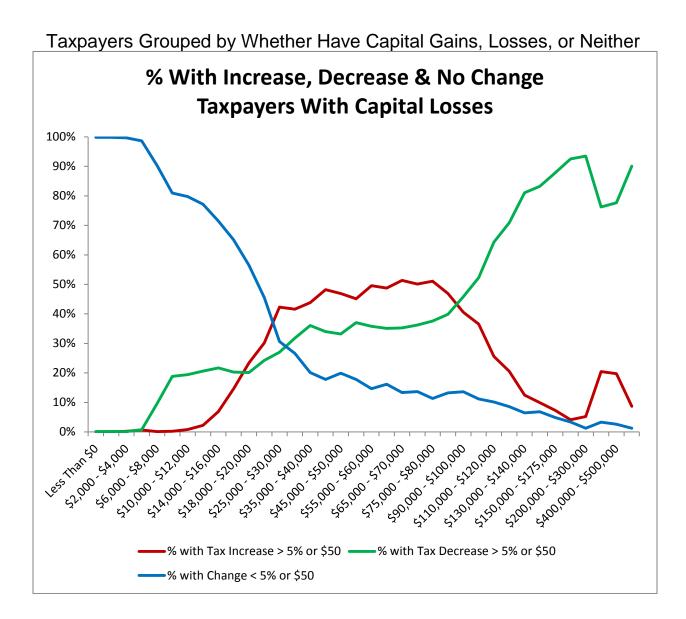

Montana Department of Revenue

Steve Bullock Governor

Mike Kadas Director

To: Mike Kadas, Director

From: Dan Dodds, Senior Economist

Date: April 4, 2013

Subject: Taxpayer impacts of HB 581.02

The following graphs show impacts of HB581 as passed by House Tax on groups of taxpayers. For each group, there are four graphs. The first shows the percent of returns with a tax increase of at least 5% or \$50, the percent with a tax decrease of at least 5% or \$50, and the percent with less than 5% or \$50 change. The second graph shows the average change in tax liability at different income levels. The third graph shows the same information as the second with the scale expanded to show more detail about changes for returns with low and middle incomes. The fourth graph shows the percentage change in tax liability at different income levels. Tables attached at the end show the data for each set of graphs.