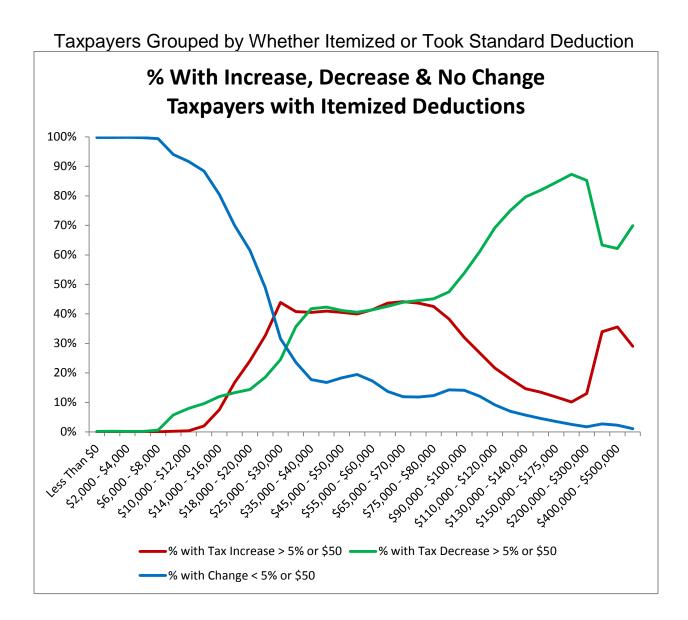

Montana Department of Revenue

Steve Bullock Governor

Mike Kadas Director

To: Mike Kadas, Director

From: Dan Dodds, Senior Economist

Date: April 4, 2013

Subject: Taxpayer impacts of HB 581.02

The following graphs show impacts of HB581 as passed by House Tax on groups of taxpayers. For each group, there are four graphs. The first shows the percent of returns with a tax increase of at least 5% or \$50, the percent with a tax decrease of at least 5% or \$50, and the percent with less than 5% or \$50 change. The second graph shows the average change in tax liability at different income levels. The third graph shows the same information as the second with the scale expanded to show more detail about changes for returns with low and middle incomes. The fourth graph shows the percentage change in tax liability at different income levels. Tables attached at the end show the data for each set of graphs.