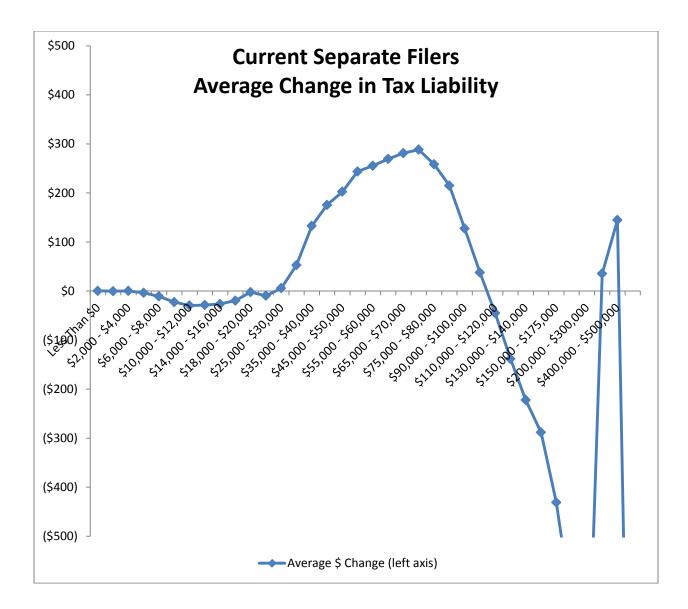

Montana Department of Revenue

Steve Bullock Governor

Mike Kadas Director

To: Mike Kadas, Director

From: Dan Dodds, Senior Economist

Date: April 4, 2013

Subject: Taxpayer impacts of HB 581.02

The following graphs show impacts of HB581 as passed by House Tax on groups of taxpayers. For each group, there are four graphs. The first shows the percent of returns with a tax increase of at least 5% or \$50, the percent with a tax decrease of at least 5% or \$50, and the percent with less than 5% or \$50 change. The second graph shows the average change in tax liability at different income levels. The third graph shows the same information as the second with the scale expanded to show more detail about changes for returns with low and middle incomes. The fourth graph shows the percentage change in tax liability at different income levels. Tables attached at the end show the data for each set of graphs.