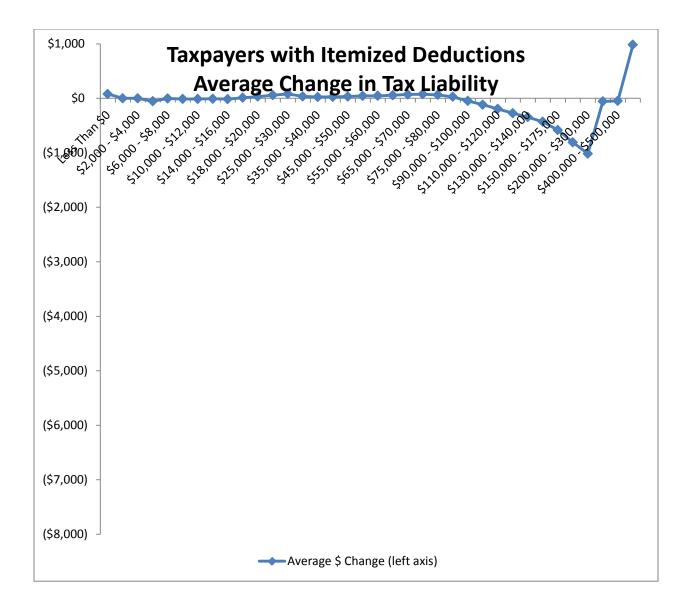

Montana Department of Revenue

Steve Bullock Governor

Mike Kadas Director

To: Mike Kadas, Director

From: Dan Dodds, Senior Economist

Date: April 4, 2013

Subject: Taxpayer impacts of HB 581.02

The following graphs show impacts of HB581 as passed by House Tax on groups of taxpayers. For each group, there are four graphs. The first shows the percent of returns with a tax increase of at least 5% or \$50, the percent with a tax decrease of at least 5% or \$50, and the percent with less than 5% or \$50 change. The second graph shows the average change in tax liability at different income levels. The third graph shows the same information as the second with the scale expanded to show more detail about changes for returns with low and middle incomes. The fourth graph shows the percentage change in tax liability at different income levels. Tables attached at the end show the data for each set of graphs.