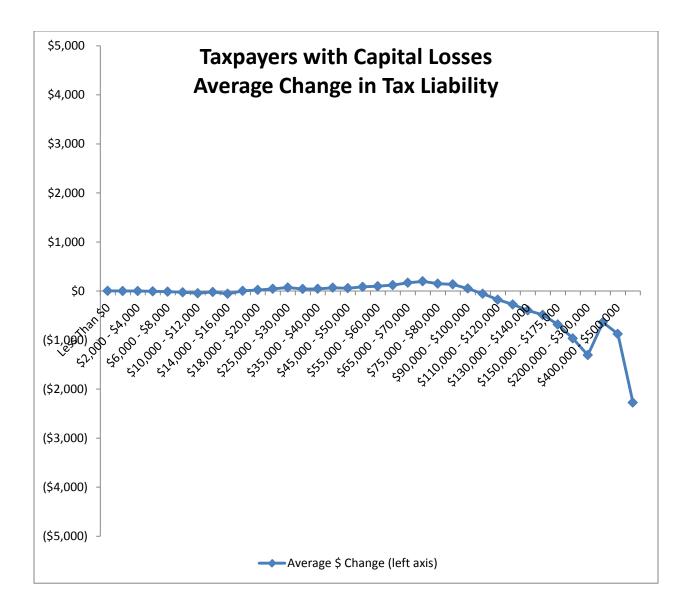

Montana Department of Revenue

Steve Bullock Governor

Mike Kadas Director

To: Mike Kadas, Director

From: Dan Dodds, Senior Economist

Date: April 4, 2013

Subject: Taxpayer impacts of HB 581.02

The following graphs show impacts of HB581 as passed by House Tax on groups of taxpayers. For each group, there are four graphs. The first shows the percent of returns with a tax increase of at least 5% or \$50, the percent with a tax decrease of at least 5% or \$50, and the percent with less than 5% or \$50 change. The second graph shows the average change in tax liability at different income levels. The third graph shows the same information as the second with the scale expanded to show more detail about changes for returns with low and middle incomes. The fourth graph shows the percentage change in tax liability at different income levels. Tables attached at the end show the data for each set of graphs.