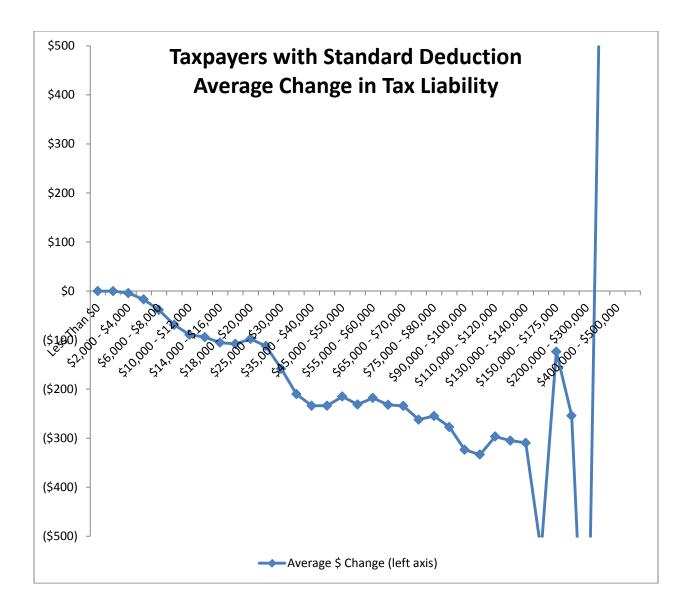

Montana Department of Revenue

Steve Bullock Governor

Mike Kadas Director

To: Mike Kadas, Director

From: Dan Dodds, Senior Economist

Date: April 4, 2013

Subject: Taxpayer impacts of HB 581.02

The following graphs show impacts of HB581 as passed by House Tax on groups of taxpayers. For each group, there are four graphs. The first shows the percent of returns with a tax increase of at least 5% or \$50, the percent with a tax decrease of at least 5% or \$50, and the percent with less than 5% or \$50 change. The second graph shows the average change in tax liability at different income levels. The third graph shows the same information as the second with the scale expanded to show more detail about changes for returns with low and middle incomes. The fourth graph shows the percentage change in tax liability at different income levels. Tables attached at the end show the data for each set of graphs.