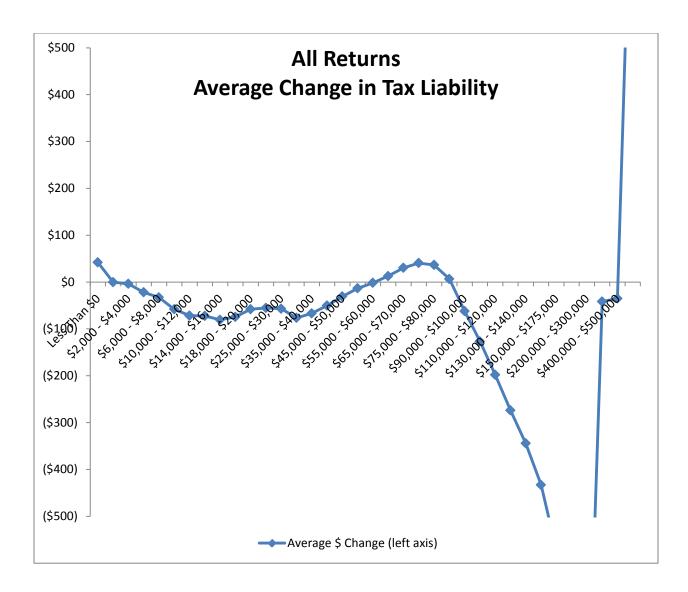

Montana Department of Revenue

Steve Bullock Governor

Mike Kadas Director

To: Mike Kadas, Director

From: Dan Dodds, Senior Economist

Date: April 4, 2013

Subject: Taxpayer impacts of HB 581.02

The following graphs show impacts of HB581 as passed by House Tax on groups of taxpayers. For each group, there are four graphs. The first shows the percent of returns with a tax increase of at least 5% or \$50, the percent with a tax decrease of at least 5% or \$50, and the percent with less than 5% or \$50 change. The second graph shows the average change in tax liability at different income levels. The third graph shows the same information as the second with the scale expanded to show more detail about changes for returns with low and middle incomes. The fourth graph shows the percentage change in tax liability at different income levels. Tables attached at the end show the data for each set of graphs.