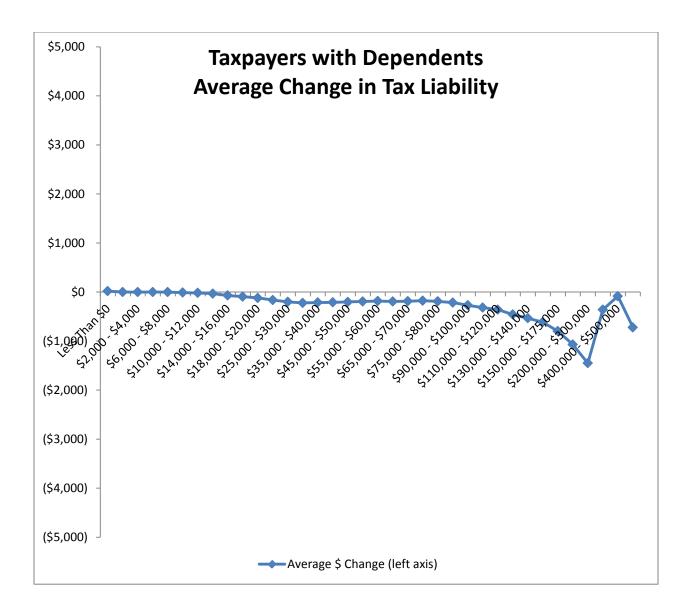

n
  - Head of Household (pages 6 9),
  - Joint (pages 10 13),
  - Married Separate (pages 14 17), and
  - Single (pages 18 21)
- Whether taxpayers have dependents
  - Dependents (pages 22 25), and
  - No Dependents (pages 26 29)
- Age
  - Returns with one taxpayer age 65 or older (pages 30 33), and
  - Returns with no taxpayer age 65 or older (pages 34 37)
- Capital Gains
  - Returns with a net loss on the capital gains line (pages 38 41),
  - Returns with zero capital gains (pages 42 45), and
  - Returns with a net gain on the capital gains line (pages 46 49),
- Deductions
  - o Returns with Itemized Deductions (pages 50 53), and
  - Returns taking the Standard Deduction (pages 54 57)











































Taxpayers Grouped by Whether They Claimed Dependents







































































## HB581 - Impacts on Taxpayers by Income Level

|                                                | Head of Household Returns |                                        |                                        |                                  |                      | Joint Returns                          |                                        |                                  | Separate Returns     |                                        |                                        |                                  | Single Filers        |                                        |                                        |                                  | All Returns          |                                        |