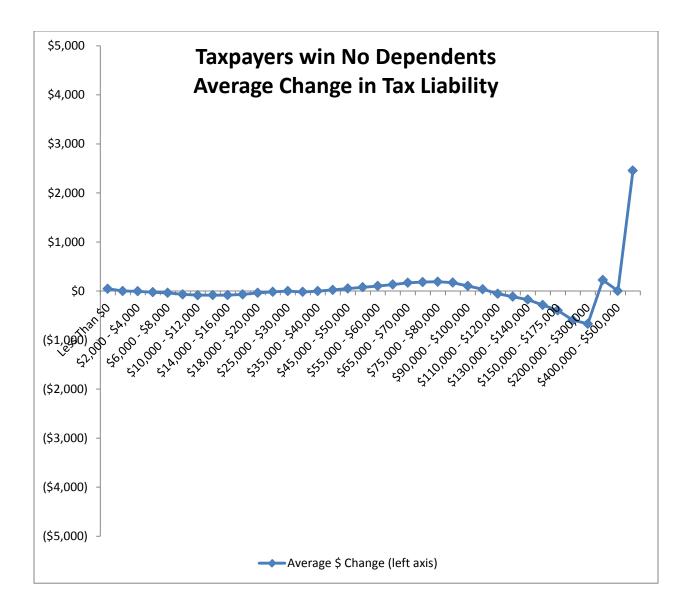

Taxpayers Grouped by Whether They Claimed Dependents

Montana Department of Revenue

Steve Bullock Governor

Mike Kadas Director

To: Mike Kadas, Director

From: Dan Dodds, Senior Economist

Date: April 4, 2013

Subject: Taxpayer impacts of HB 581.02

The following graphs show impacts of HB581 as passed by House Tax on groups of taxpayers. For each group, there are four graphs. The first shows the percent of returns with a tax increase of at least 5% or \$50, the percent with a tax decrease of at least 5% or \$50, and the percent with less than 5% or \$50 change. The second graph shows the average change in tax liability at different income levels. The third graph shows the same information as the second with the scale expanded to show more detail about changes for returns with low and middle incomes. The fourth graph shows the percentage change in tax liability at different income levels. Tables attached at the end show the data for each set of graphs.