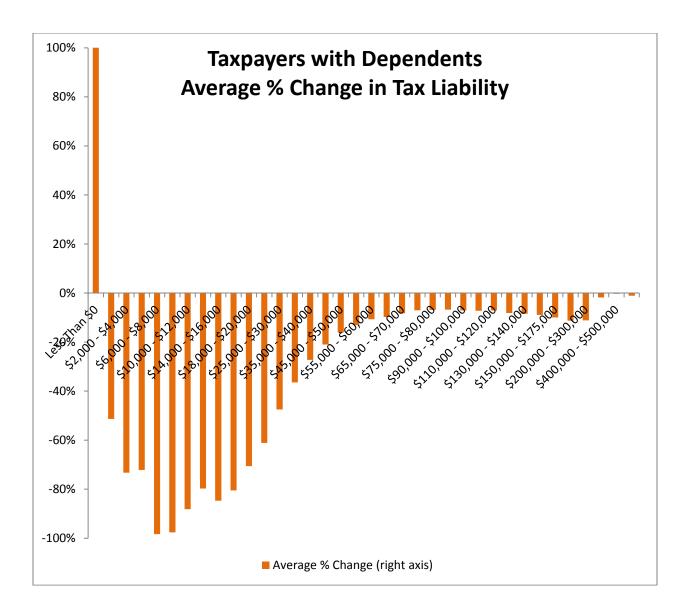

- Head of Household (pages 6 9),
  - Joint (pages 10 13),
  - Married Separate (pages 14 17), and
  - Single (pages 18 21)
- Whether taxpayers have dependents
  - Dependents (pages 22 25), and
  - No Dependents (pages 26 29)
- Age
  - Returns with one taxpayer age 65 or older (pages 30 33), and
  - Returns with no taxpayer age 65 or older (pages 34 37)
- Capital Gains
  - Returns with a net loss on the capital gains line (pages 38 41),
  - Returns with zero capital gains (pages 42 45), and
  - Returns with a net gain on the capital gains line (pages 46 49),
- Deductions
  - o Returns with Itemized Deductions (pages 50 53), and
  - Returns taking the Standard Deduction (pages 54 57)











































Taxpayers Grouped by Whether They Claimed Dependents







































































## HB581 - Impacts on Taxpayers by Income Level

|                                                | Head of Household Returns |                                        |                                        |                                  |                      | Joint Returns                          |                                        |                                  | Separate Returns     |                                        |                                        |                                  | Single Filers        |                                        |                                        |                                  | All Returns          |                                        |