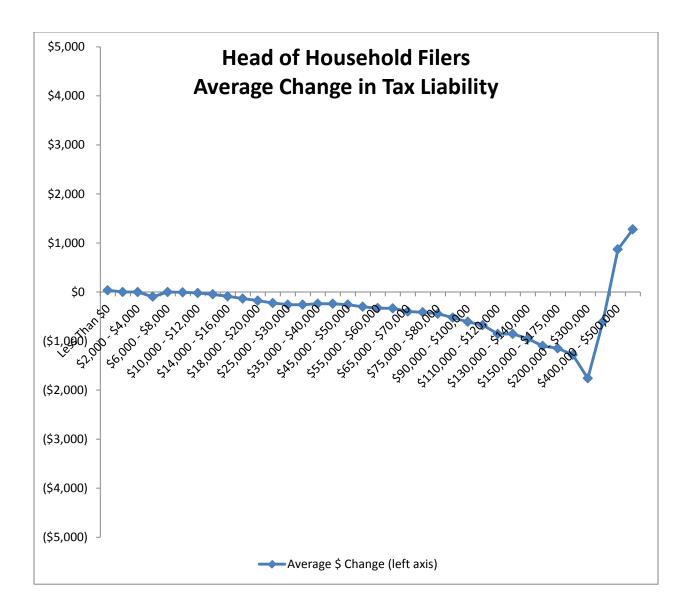

Montana Department of Revenue

Steve Bullock Governor

Mike Kadas Director

To: Mike Kadas, Director

From: Dan Dodds, Senior Economist

Date: April 4, 2013

Subject: Taxpayer impacts of HB 581.02

The following graphs show impacts of HB581 as passed by House Tax on groups of taxpayers. For each group, there are four graphs. The first shows the percent of returns with a tax increase of at least 5% or \$50, the percent with a tax decrease of at least 5% or \$50, and the percent with less than 5% or \$50 change. The second graph shows the average change in tax liability at different income levels. The third graph shows the same information as the second with the scale expanded to show more detail about changes for returns with low and middle incomes. The fourth graph shows the percentage change in tax liability at different income levels. Tables attached at the end show the data for each set of graphs.