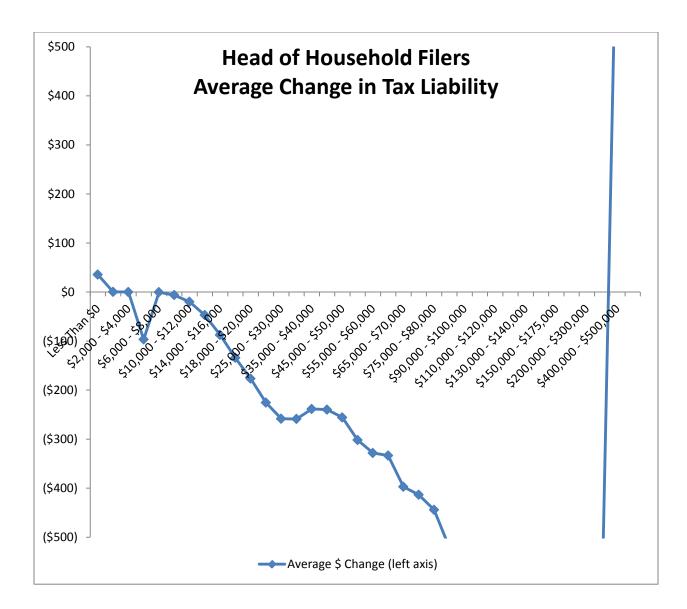

Montana Department of Revenue

Steve Bullock Governor

Mike Kadas Director

To: Mike Kadas, Director

From: Dan Dodds, Senior Economist

Date: April 4, 2013

Subject: Taxpayer impacts of HB 581.02

The following graphs show impacts of HB581 as passed by House Tax on groups of taxpayers. For each group, there are four graphs. The first shows the percent of returns with a tax increase of at least 5% or \$50, the percent with a tax decrease of at least 5% or \$50, and the percent with less than 5% or \$50 change. The second graph shows the average change in tax liability at different income levels. The third graph shows the same information as the second with the scale expanded to show more detail about changes for returns with low and middle incomes. The fourth graph shows the percentage change in tax liability at different income levels. Tables attached at the end show the data for each set of graphs.