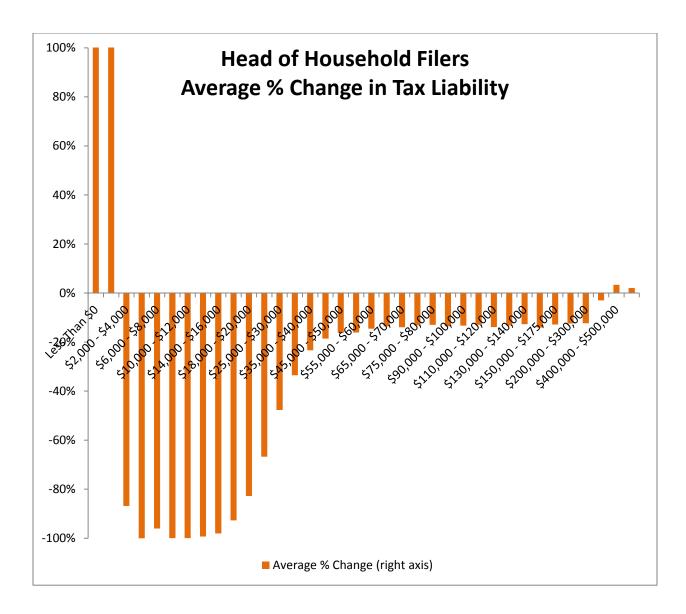

Montana Department of Revenue

Steve Bullock Governor

Mike Kadas Director

To: Mike Kadas, Director

From: Dan Dodds, Senior Economist

Date: April 4, 2013

Subject: Taxpayer impacts of HB 581.02

The following graphs show impacts of HB581 as passed by House Tax on groups of taxpayers. For each group, there are four graphs. The first shows the percent of returns with a tax increase of at least 5% or \$50, the percent with a tax decrease of at least 5% or \$50, and the percent with less than 5% or \$50 change. The second graph shows the average change in tax liability at different income levels. The third graph shows the same information as the second with the scale expanded to show more detail about changes for returns with low and middle incomes. The fourth graph shows the percentage change in tax liability at different income levels. Tables attached at the end show the data for each set of graphs.