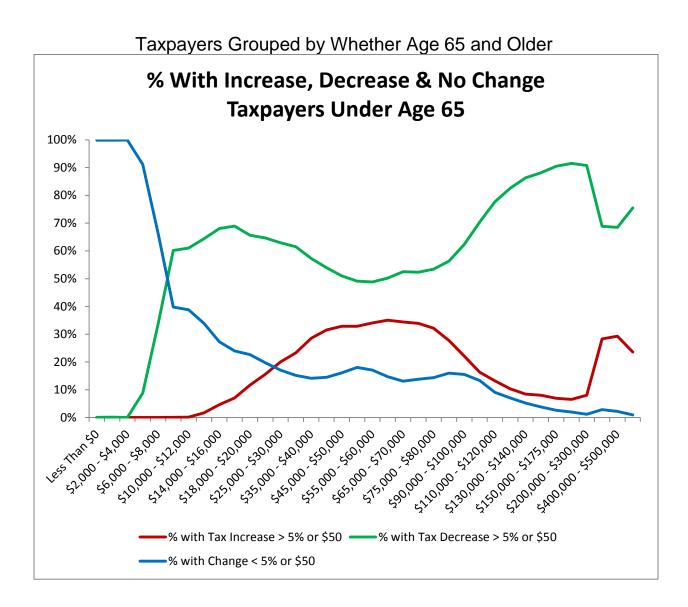

Montana Department of Revenue

Steve Bullock Governor

Mike Kadas Director

To: Mike Kadas, Director

From: Dan Dodds, Senior Economist

Date: April 4, 2013

Subject: Taxpayer impacts of HB 581.02

The following graphs show impacts of HB581 as passed by House Tax on groups of taxpayers. For each group, there are four graphs. The first shows the percent of returns with a tax increase of at least 5% or \$50, the percent with a tax decrease of at least 5% or \$50, and the percent with less than 5% or \$50 change. The second graph shows the average change in tax liability at different income levels. The third graph shows the same information as the second with the scale expanded to show more detail about changes for returns with low and middle incomes. The fourth graph shows the percentage change in tax liability at different income levels. Tables attached at the end show the data for each set of graphs.

## HB581 - Impacts on Taxpayers by Income Level

|                           | Re                   | turns with <b>I</b>                    | No Dependei                            | nts                              | F                    | Returns with                           | Dependent                              | s                                | Returns with No Taxpayer Age 65 or Over |                                        |                                        |                                  | Returns with Taxpayer Age 65 or Over |                                        |                                        |                                  |
|---------------------------|----------------------|----------------------------------------|----------------------------------------|----------------------------------|----------------------|----------------------------------------|----------------------------------------|----------------------------------|-----------------------------------------|----------------------------------------|----------------------------------------|----------------------------------|--------------------------------------|----------------------------------------|----------------------------------------|----------------------------------|
| Total Household<br>Income | Number of<br>Returns | % with Tax<br>Increase ><br>5% or \$50 | % with Tax<br>Decrease ><br>5% or \$50 | % with<br>Change <<br>5% or \$50 | Number of<br>Returns | % with Tax<br>Increase ><br>5% or \$50 | % with Tax<br>Decrease ><br>5% or \$50 | % with<br>Change <<br>5% or \$50 | Number of<br>Returns                    | % with Tax<br>Increase ><br>5% or \$50 | % with Tax<br>Decrease ><br>5% or \$50 | % with<br>Change <<br>5% or \$50 | Number of<br>Returns                 | % with Tax<br>Increase ><br>5% or \$50 | % with Tax<br>Decrease ><br>5% or \$50 | % with<br>Change <<br>5% or \$50 |
| Less Than \$0             | 5,215                | 0%                                     | 0%                                     | 100%                             | 767                  | 0%                                     | 0%                                     | 100%                             | 3,684                                   | 0%                                     | 0%                                     | 100%                             | 2,298                                | 0%                                     | 0%                                     | 100%                             |
| \$0,000 - \$2,000         | 12,961               | 0%                                     | 0%                                     | 100%                             | 805                  | 0%                                     | 0%                                     | 100%                             | 10,152                                  | 0%                                     | 0%                                     | 100%                             | 3,614                                | 0%                                     | 0%                                     | 100%                             |
| \$2,000 - \$4,000         | 13,747               | 0%                                     | 0%                                     | 100%                             | 1,332                | 0%                                     | 0%                                     | 100%                             | 12,764                                  | 0%                                     | 0%                                     | 100%                             | 2,315                                | 0%                                     | 0%                                     | 100%                             |
| \$4,000 - \$6,000         | 13,937               | 0%                                     | 8%                                     | 92%                              | 1,813                | 0%                                     | 0%                                     | 100%                             | 13,235                                  | 0%                                     | 9%                                     | 91%                              | 2,515                                | 0%                                     | 0%                                     | 100%                             |
| \$6,000 - \$8,000         | 13,736               | 0%                                     | 32%                                    | 68%                              | 2,298                | 0%                                     | 0%                                     | 100%                             | 13,164                                  | 0%                                     | 34%                                    | 66%                              | 2,870                                | 0%                                     | 0%                                     | 100%                             |
| \$8,000 - \$10,000        | 12,842               | 0%                                     | 59%                                    | 41%                              | 2,640                | 0%                                     | 0%                                     | 100%                             | 12,548                                  | 0%                                     | 60%                                    | 40%                              | 2,934                                | 0%                                     | 1%                                     | 99%                              |
| \$10,000 - \$12,000       | 12,297               | 0%                                     | 60%                                    | 40%                              | 3,089                | 0%                                     | 7%                                     | 93%                              | 12,258                                  | 0%                                     | 61%                                    | 39%                              | 3,128                                | 0%                                     | 5%                                     | 95%                              |
| \$12,000 - \$14,000       | 11,767               | 2%                                     | 59%                                    | 39%                              | 3,304                | 1%                                     | 28%                                    | 71%                              | 11,908                                  | 2%                                     | 64%                                    | 34%                              | 3,163                                | 1%                                     | 8%                                     | 91%                              |
| \$14,000 - \$16,000       | 11,218               | 5%                                     | 59%                                    | 36%                              | 3,416                | 2%                                     | 46%                                    | 52%                              | 11,470                                  | 5%                                     | 68%                                    | 27%                              | 3,164                                | 5%                                     | 10%                                    | 85%                              |
| \$16,000 - \$18,000       | 10,559               | 11%                                    | 57%                                    | 32%                              | 3,481                | 2%                                     | 59%                                    | 38%                              | 11,251                                  | 7%                                     | 69%                                    | 24%                              | 2,789                                | 15%                                    | 11%                                    | 74%                              |
| \$18,000 - \$20,000       | 10,321               | 16%                                    | 53%                                    | 30%                              | 3,412                | 6%                                     | 64%                                    | 30%                              | 11,104                                  | 12%                                    | 66%                                    | 23%                              | 2,629                                | 22%                                    | 14%                                    | 63%                              |
| \$20,000 - \$25,000       | 22,939               | 23%                                    | 52%                                    | 25%                              | 8,508                | 7%                                     | 70%                                    | 24%                              | 26,006                                  | 16%                                    | 65%                                    | 20%                              | 5,441                                | 33%                                    | 17%                                    | 49%                              |
| \$25,000 - \$30,000       | 19,400               | 32%                                    | 50%                                    | 19%                              | 7,433                | 6%                                     | 72%                                    | 22%                              | 22,105                                  | 20%                                    | 63%                                    | 17%                              | 4,728                                | 47%                                    | 19%                                    | 34%                              |
| \$30,000 - \$35,000       | 16,209               | 35%                                    | 49%                                    | 16%                              | 6,601                | 8%                                     | 72%                                    | 20%                              | 18,673                                  | 23%                                    | 61%                                    | 15%                              | 4,137                                | 43%                                    | 30%                                    | 27%                              |
| \$35,000 - \$40,000       | 13,668               | 40%                                    | 46%                                    | 13%                              | 6,064                | 12%                                    | 69%                                    | 18%                              | 16,401                                  | 29%                                    | 57%                                    | 14%                              | 3,331                                | 46%                                    | 35%                                    | 19%                              |
| \$40,000 - \$45,000       | 12,119               | 44%                                    | 43%                                    | 14%                              | 5,604                | 16%                                    | 66%                                    | 17%                              | 14,534                                  | 32%                                    | 54%                                    | 15%                              | 3,189                                | 49%                                    | 34%                                    | 17%                              |
| \$45,000 - \$50,000       | 10,792               | 45%                                    | 38%                                    | 16%                              | 5,115                | 21%                                    | 64%                                    | 15%                              | 13,042                                  | 33%                                    | 51%                                    | 16%                              | 2,865                                | 55%                                    | 30%                                    | 15%                              |
| \$50,000 - \$55,000       | 9,714                | 45%                                    | 36%                                    | 19%                              | 4,930                | 22%                                    | 62%                                    | 15%                              | 11,799                                  | 33%                                    | 49%                                    | 18%                              | 2,845                                | 56%                                    | 29%                                    | 15%                              |
| \$55,000 - \$60,000       | 8,546                | 49%                                    | 34%                                    | 17%                              | 4,901                | 22%                                    | 61%                                    | 16%                              | 10,892                                  | 34%                                    | 49%                                    | 17%                              | 2,555                                | 59%                                    | 26%                                    | 14%                              |
| \$60,000 - \$65,000       | 7,798                | 52%                                    | 35%                                    | 13%                              | 4,536                | 22%                                    | 61%                                    | 17%                              | 9,901                                   | 35%                                    | 50%                                    | 15%                              | 2,433                                | 62%                                    | 24%                                    | 13%                              |
| \$65,000 - \$70,000       | 7,051                | 54%                                    | 36%                                    | 10%                              | 4,489                | 22%                                    | 61%                                    | 17%                              | 9,219                                   | 34%                                    | 53%                                    | 13%                              | 2,321                                | 67%                                    | 22%                                    | 11%                              |
| \$70,000 - \$75,000       | 6,261                | 54%                                    | 36%                                    | 10%                              | 4,134                | 22%                                    | 61%                                    | 17%                              | 8,385                                   | 34%                                    | 52%                                    | 14%                              | 2,010                                | 71%                                    | 20%                                    | 9%                               |
| \$75,000 - \$80,000       | 5,674                | 54%                                    | 36%                                    | 10%                              | 3,795                | 20%                                    | 63%                                    | 17%                              | 7,561                                   | 32%                                    | 53%                                    | 14%                              | 1,908                                | 71%                                    | 20%                                    | 8%                               |
| \$80,000 - \$90,000       | 9,424                | 51%                                    | 36%                                    | 13%                              | 6,943                | 18%                                    | 66%                                    | 16%                              | 13,161                                  | 28%                                    | 56%                                    | 16%                              | 3,206                                | 71%                                    | 21%                                    | 8%                               |
| \$90,000 - \$100,000      | 7,198                | 46%                                    | 39%                                    | 15%                              | 5,734                | 14%                                    | 73%                                    | 13%                              | 10,605                                  | 22%                                    | 62%                                    | 16%                              | 2,327                                | 69%                                    | 23%                                    | 8%                               |
| \$100,000 - \$110,000     | 5,260                | 42%                                    | 44%                                    | 14%                              | 4,480                | 10%                                    | 80%                                    | 10%                              | 7,950                                   | 16%                                    | 70%                                    | 13%                              | 1,790                                | 66%                                    | 26%                                    | 8%                               |
| \$110,000 - \$120,000     | 3,863                | 35%                                    | 54%                                    | 11%                              | 3,431                | 9%                                     | 83%                                    | 8%                               | 6,000                                   | 13%                                    | 78%                                    | 9%                               | 1,294                                | 59%                                    | 31%                                    | 10%                              |
| \$120,000 - \$130,000     | 2,957                | 29%                                    | 62%                                    | 8%                               | 2,525                | 7%                                     | 87%                                    | 6%                               | 4,485                                   | 10%                                    | 83%                                    | 7%                               | 997                                  | 56%                                    | 35%                                    | 9%                               |
| \$130,000 - \$140,000     | 2,062                | 25%                                    | 68%                                    | 7%                               | 1,849                | 5%                                     | 90%                                    | 5%                               | 3,208                                   | 8%                                     | 86%                                    | 5%                               | 703                                  | 49%                                    | 42%                                    | 9%<br>1.0%                       |
| \$140,000 - \$150,000     | 1,661                | 21%                                    | 74%                                    | 5%                               | 1,344                | 6%                                     | 90%                                    | 4%                               | 2,416                                   | 8%                                     | 88%                                    | 4%                               | 589                                  | 43%                                    | 47%                                    | 10%                              |
| \$150,000 - \$175,000     | 2,813                | 19%                                    | 76%                                    | 5%                               | 2,194                | 5%                                     | 93%                                    | 2%                               | 3,930                                   | 7%                                     | 90%                                    | 3%                               | 1,077                                | 36%                                    | 55%                                    | 9%                               |
| \$175,000 - \$200,000     | 1,636                | 15%                                    | 81%                                    | 3%                               | 1,221                | 5%                                     | 93%                                    | 2%                               | 2,209                                   | 7%                                     | 92%                                    | 2%                               | 648                                  | 27%                                    | 67%                                    | 6%                               |
| \$200,000 - \$300,000     | 2,807                | 19%                                    | 79%                                    | 2%                               | 2,223                | 7%                                     | 92%                                    | 1%                               | 3,862                                   | 8%                                     | 91%                                    | 1%                               | 1,168                                | 32%                                    | 63%                                    | 4%                               |
| \$300,000 - \$400,000     | 946                  | 38%                                    | 59%                                    | 3%                               | 791                  | 29%                                    | 67%                                    | 4%                               | 1,353                                   | 28%                                    | 69%                                    | 3%                               | 384                                  | 54%                                    | 42%                                    | 4%                               |
| \$400,000 - \$500,000     | 463                  | 36%                                    | 61%                                    | 3%                               | 358                  | 36%                                    | 63%                                    | 1%                               | 641                                     | 29%                                    | 68%                                    | 2%                               | 180                                  | 0%                                     | 0%                                     | 0%                               |
| Over \$500,000            | 967                  | 34%                                    | 65%                                    | 1%                               | 791                  | 23%                                    | 76%                                    | 2%                               | 1,359                                   | 24%                                    | 75%                                    | 1%                               | 399                                  | 49%                                    | 49%                                    | 2%                               |
| Total                     | 310,828              | 24%                                    | 42%                                    | 34%                              | 126,351              | 11%                                    | 61%                                    | 27%                              | 353,235                                 | 17%                                    | 54%                                    | 29%                              | 83,944                               | 34%                                    | 19%                                    | 46%                              |