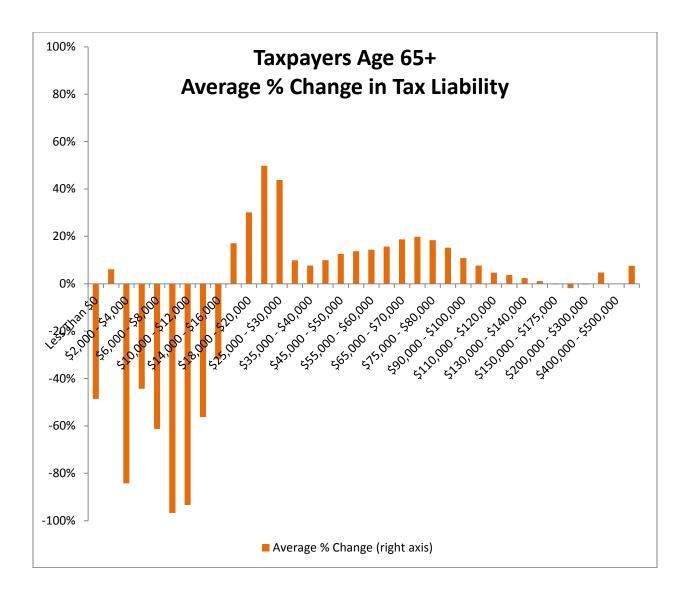

Montana Department of Revenue

Steve Bullock Governor

Mike Kadas Director

To: Mike Kadas, Director

From: Dan Dodds, Senior Economist

Date: April 4, 2013

Subject: Taxpayer impacts of HB 581.02

The following graphs show impacts of HB581 as passed by House Tax on groups of taxpayers. For each group, there are four graphs. The first shows the percent of returns with a tax increase of at least 5% or \$50, the percent with a tax decrease of at least 5% or \$50, and the percent with less than 5% or \$50 change. The second graph shows the average change in tax liability at different income levels. The third graph shows the same information as the second with the scale expanded to show more detail about changes for returns with low and middle incomes. The fourth graph shows the percentage change in tax liability at different income levels. Tables attached at the end show the data for each set of graphs.