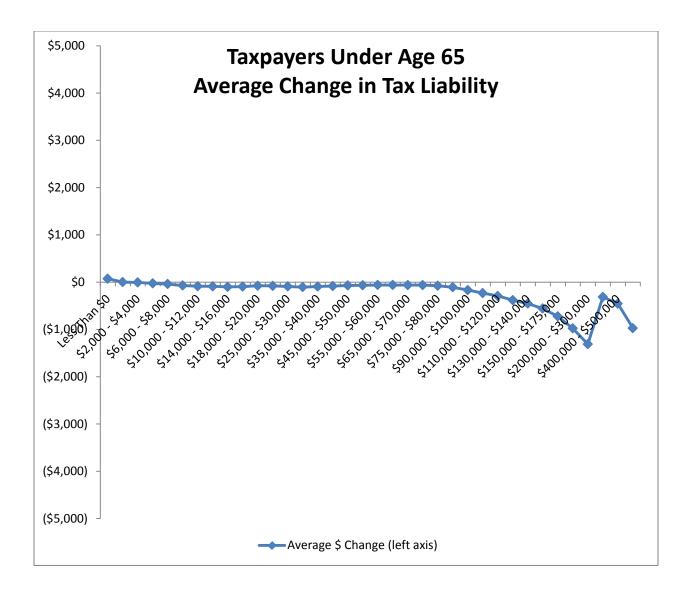

Montana Department of Revenue

Steve Bullock Governor

Mike Kadas Director

To: Mike Kadas, Director

From: Dan Dodds, Senior Economist

Date: April 4, 2013

Subject: Taxpayer impacts of HB 581.02

The following graphs show impacts of HB581 as passed by House Tax on groups of taxpayers. For each group, there are four graphs. The first shows the percent of returns with a tax increase of at least 5% or \$50, the percent with a tax decrease of at least 5% or \$50, and the percent with less than 5% or \$50 change. The second graph shows the average change in tax liability at different income levels. The third graph shows the same information as the second with the scale expanded to show more detail about changes for returns with low and middle incomes. The fourth graph shows the percentage change in tax liability at different income levels. Tables attached at the end show the data for each set of graphs.