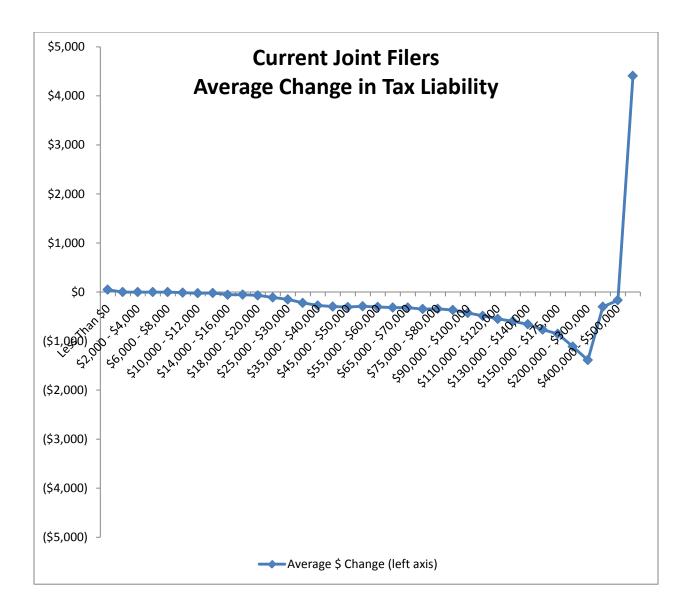

Montana Department of Revenue

Steve Bullock Governor

Mike Kadas Director

To: Mike Kadas, Director

From: Dan Dodds, Senior Economist

Date: April 4, 2013

Subject: Taxpayer impacts of HB 581.02

The following graphs show impacts of HB581 as passed by House Tax on groups of taxpayers. For each group, there are four graphs. The first shows the percent of returns with a tax increase of at least 5% or \$50, the percent with a tax decrease of at least 5% or \$50, and the percent with less than 5% or \$50 change. The second graph shows the average change in tax liability at different income levels. The third graph shows the same information as the second with the scale expanded to show more detail about changes for returns with low and middle incomes. The fourth graph shows the percentage change in tax liability at different income levels. Tables attached at the end show the data for each set of graphs.