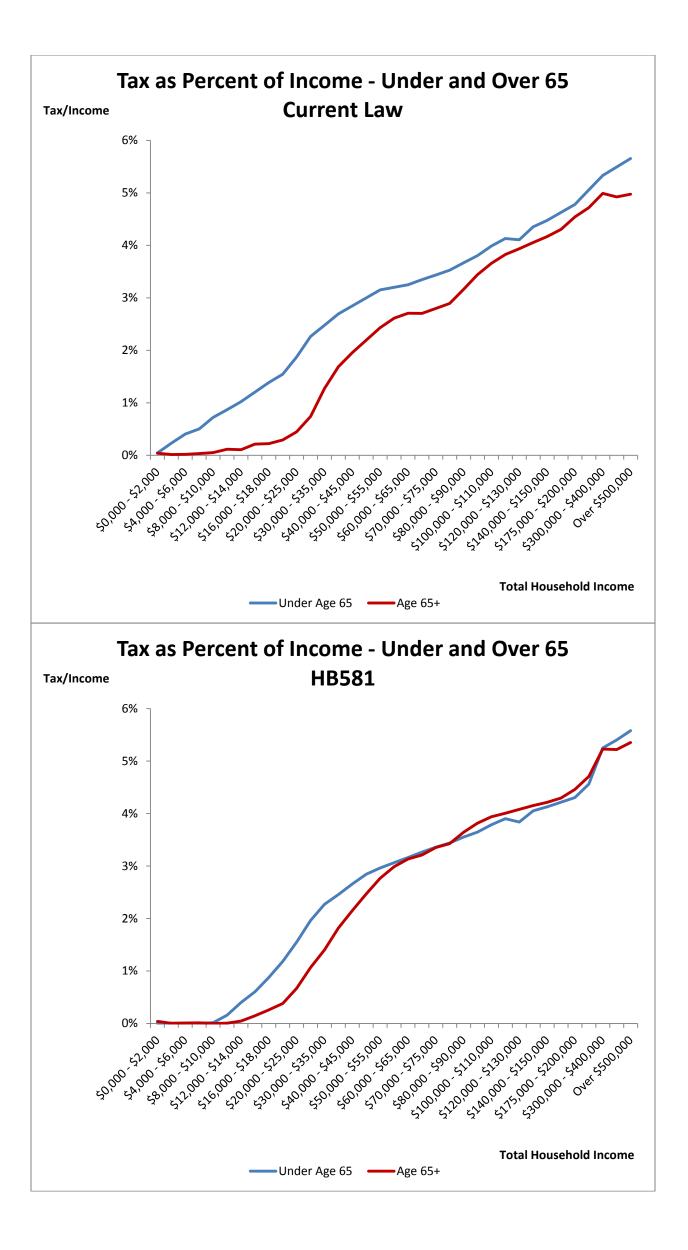

## HB581 - Impacts on Taxpayers by Income Level

|                           | Re                   | turns with <b>I</b>                    | No Dependei                            | nts                              | F                    | Returns with                           | Dependent                              | s                                | Returns with No Taxpayer Age 65 or Over |                                        |                                        |                                  | Returns with Taxpayer Age 65 or Over |                                        |                                        |                                  |
|---------------------------|----------------------|----------------------------------------|----------------------------------------|----------------------------------|----------------------|----------------------------------------|----------------------------------------|----------------------------------|-----------------------------------------|----------------------------------------|----------------------------------------|----------------------------------|--------------------------------------|----------------------------------------|----------------------------------------|----------------------------------|
| Total Household<br>Income | Number of<br>Returns | % with Tax<br>Increase ><br>5% or \$50 | % with Tax<br>Decrease ><br>5% or \$50 | % with<br>Change <<br>5% or \$50 | Number of<br>Returns | % with Tax<br>Increase ><br>5% or \$50 | % with Tax<br>Decrease ><br>5% or \$50 | % with<br>Change <<br>5% or \$50 | Number of<br>Returns                    | % with Tax<br>Increase ><br>5% or \$50 | % with Tax<br>Decrease ><br>5% or \$50 | % with<br>Change <<br>5% or \$50 | Number of<br>Returns                 | % with Tax<br>Increase ><br>5% or \$50 | % with Tax<br>Decrease ><br>5% or \$50 | % with<br>Change <<br>5% or \$50 |
| Less Than \$0             | 5,215                | 0%                                     | 0%                                     | 100%                             | 767                  | 0%                                     | 0%                                     | 100%                             | 3,684                                   | 0%                                     | 0%                                     | 100%                             | 2,298                                | 0%                                     | 0%                                     | 100%                             |
| \$0,000 - \$2,000         | 12,961               | 0%                                     | 0%                                     | 100%                             | 805                  | 0%                                     | 0%                                     | 100%                             | 10,152                                  | 0%                                     | 0%                                     | 100%                             | 3,614                                | 0%                                     | 0%                                     | 100%                             |
| \$2,000 - \$4,000         | 13,747               | 0%                                     | 0%                                     | 100%                             | 1,332                | 0%                                     | 0%                                     | 100%                             | 12,764                                  | 0%                                     | 0%                                     | 100%                             | 2,315                                | 0%                                     | 0%                                     | 100%                             |
| \$4,000 - \$6,000         | 13,937               | 0%                                     | 8%                                     | 92%                              | 1,813                | 0%                                     | 0%                                     | 100%                             | 13,235                                  | 0%                                     | 9%                                     | 91%                              | 2,515                                | 0%                                     | 0%                                     | 100%                             |
| \$6,000 - \$8,000         | 13,736               | 0%                                     | 32%                                    | 68%                              | 2,298                | 0%                                     | 0%                                     | 100%                             | 13,164                                  | 0%                                     | 34%                                    | 66%                              | 2,870                                | 0%                                     | 0%                                     | 100%                             |
| \$8,000 - \$10,000        | 12,842               | 0%                                     | 59%                                    | 41%                              | 2,640                | 0%                                     | 0%                                     | 100%                             | 12,548                                  | 0%                                     | 60%                                    | 40%                              | 2,934                                | 0%                                     | 1%                                     | 99%                              |
| \$10,000 - \$12,000       | 12,297               | 0%                                     | 60%                                    | 40%                              | 3,089                | 0%                                     | 7%                                     | 93%                              | 12,258                                  | 0%                                     | 61%                                    | 39%                              | 3,128                                | 0%                                     | 5%                                     | 95%                              |
| \$12,000 - \$14,000       | 11,767               | 2%                                     | 59%                                    | 39%                              | 3,304                | 1%                                     | 28%                                    | 71%                              | 11,908                                  | 2%                                     | 64%                                    | 34%                              | 3,163                                | 1%                                     | 8%                                     | 91%                              |
| \$14,000 - \$16,000       | 11,218               | 5%                                     | 59%                                    | 36%                              | 3,416                | 2%                                     | 46%                                    | 52%                              | 11,470                                  | 5%                                     | 68%                                    | 27%                              | 3,164                                | 5%                                     | 10%                                    | 85%                              |
| \$16,000 - \$18,000       | 10,559               | 11%                                    | 57%                                    | 32%                              | 3,481                | 2%                                     | 59%                                    | 38%                              | 11,251                                  | 7%                                     | 69%                                    | 24%                              | 2,789                                | 15%                                    | 11%                                    | 74%                              |
| \$18,000 - \$20,000       | 10,321               | 16%                                    | 53%                                    | 30%                              | 3,412                | 6%                                     | 64%                                    | 30%                              | 11,104                                  | 12%                                    | 66%                                    | 23%                              | 2,629                                | 22%                                    | 14%                                    | 63%                              |
| \$20,000 - \$25,000       | 22,939               | 23%                                    | 52%                                    | 25%                              | 8,508                | 7%                                     | 70%                                    | 24%                              | 26,006                                  | 16%                                    | 65%                                    | 20%                              | 5,441                                | 33%                                    | 17%                                    | 49%                              |
| \$25,000 - \$30,000       | 19,400               | 32%                                    | 50%                                    | 19%                              | 7,433                | 6%                                     | 72%                                    | 22%                              | 22,105                                  | 20%                                    | 63%                                    | 17%                              | 4,728                                | 47%                                    | 19%                                    | 34%                              |
| \$30,000 - \$35,000       | 16,209               | 35%                                    | 49%                                    | 16%                              | 6,601                | 8%                                     | 72%                                    | 20%                              | 18,673                                  | 23%                                    | 61%                                    | 15%                              | 4,137                                | 43%                                    | 30%                                    | 27%                              |
| \$35,000 - \$40,000       | 13,668               | 40%                                    | 46%                                    | 13%                              | 6,064                | 12%                                    | 69%                                    | 18%                              | 16,401                                  | 29%                                    | 57%                                    | 14%                              | 3,331                                | 46%                                    | 35%                                    | 19%                              |
| \$40,000 - \$45,000       | 12,119               | 44%                                    | 43%                                    | 14%                              | 5,604                | 16%                                    | 66%                                    | 17%                              | 14,534                                  | 32%                                    | 54%                                    | 15%                              | 3,189                                | 49%                                    | 34%                                    | 17%                              |
| \$45,000 - \$50,000       | 10,792               | 45%                                    | 38%                                    | 16%                              | 5,115                | 21%                                    | 64%                                    | 15%                              | 13,042                                  | 33%                                    | 51%                                    | 16%                              | 2,865                                | 55%                                    | 30%                                    | 15%                              |
| \$50,000 - \$55,000       | 9,714                | 45%                                    | 36%                                    | 19%                              | 4,930                | 22%                                    | 62%                                    | 15%                              | 11,799                                  | 33%                                    | 49%                                    | 18%                              | 2,845                                | 56%                                    | 29%                                    | 15%                              |
| \$55,000 - \$60,000       | 8,546                | 49%                                    | 34%                                    | 17%                              | 4,901                | 22%                                    | 61%                                    | 16%                              | 10,892                                  | 34%                                    | 49%                                    | 17%                              | 2,555                                | 59%                                    | 26%                                    | 14%                              |
| \$60,000 - \$65,000       | 7,798                | 52%                                    | 35%                                    | 13%                              | 4,536                | 22%                                    | 61%                                    | 17%                              | 9,901                                   | 35%                                    | 50%                                    | 15%                              | 2,433                                | 62%                                    | 24%                                    | 13%                              |
| \$65,000 - \$70,000       | 7,051                | 54%                                    | 36%                                    | 10%                              | 4,489                | 22%                                    | 61%                                    | 17%                              | 9,219                                   | 34%                                    | 53%                                    | 13%                              | 2,321                                | 67%                                    | 22%                                    | 11%                              |
| \$70,000 - \$75,000       | 6,261                | 54%                                    | 36%                                    | 10%                              | 4,134                | 22%                                    | 61%                                    | 17%                              | 8,385                                   | 34%                                    | 52%                                    | 14%                              | 2,010                                | 71%                                    | 20%                                    | 9%                               |
| \$75,000 - \$80,000       | 5,674                | 54%                                    | 36%                                    | 10%                              | 3,795                | 20%                                    | 63%                                    | 17%                              | 7,561                                   | 32%                                    | 53%                                    | 14%                              | 1,908                                | 71%                                    | 20%                                    | 8%                               |
| \$80,000 - \$90,000       | 9,424                | 51%                                    | 36%                                    | 13%                              | 6,943                | 18%                                    | 66%                                    | 16%                              | 13,161                                  | 28%                                    | 56%                                    | 16%                              | 3,206                                | 71%                                    | 21%                                    | 8%                               |
| \$90,000 - \$100,000      | 7,198                | 46%                                    | 39%                                    | 15%                              | 5,734                | 14%                                    | 73%                                    | 13%                              | 10,605                                  | 22%                                    | 62%                                    | 16%                              | 2,327                                | 69%                                    | 23%                                    | 8%                               |
| \$100,000 - \$110,000     | 5,260                | 42%                                    | 44%                                    | 14%                              | 4,480                | 10%                                    | 80%                                    | 10%                              | 7,950                                   | 16%                                    | 70%                                    | 13%                              | 1,790                                | 66%                                    | 26%                                    | 8%                               |
| \$110,000 - \$120,000     | 3,863                | 35%                                    | 54%                                    | 11%                              | 3,431                | 9%                                     | 83%                                    | 8%                               | 6,000                                   | 13%                                    | 78%                                    | 9%                               | 1,294                                | 59%                                    | 31%                                    | 10%                              |
| \$120,000 - \$130,000     | 2,957                | 29%                                    | 62%                                    | 8%                               | 2,525                | 7%                                     | 87%                                    | 6%                               | 4,485                                   | 10%                                    | 83%                                    | 7%                               | 997                                  | 56%                                    | 35%                                    | 9%                               |
| \$130,000 - \$140,000     | 2,062                | 25%                                    | 68%                                    | 7%                               | 1,849                | 5%                                     | 90%                                    | 5%                               | 3,208                                   | 8%                                     | 86%                                    | 5%                               | 703                                  | 49%                                    | 42%                                    | 9%<br>1.0%                       |
| \$140,000 - \$150,000     | 1,661                | 21%                                    | 74%                                    | 5%                               | 1,344                | 6%                                     | 90%                                    | 4%                               | 2,416                                   | 8%                                     | 88%                                    | 4%                               | 589                                  | 43%                                    | 47%                                    | 10%                              |
| \$150,000 - \$175,000     | 2,813                | 19%                                    | 76%                                    | 5%                               | 2,194                | 5%                                     | 93%                                    | 2%                               | 3,930                                   | 7%                                     | 90%                                    | 3%                               | 1,077                                | 36%                                    | 55%                                    | 9%                               |
| \$175,000 - \$200,000     | 1,636                | 15%                                    | 81%                                    | 3%                               | 1,221                | 5%                                     | 93%                                    | 2%                               | 2,209                                   | 7%                                     | 92%                                    | 2%                               | 648                                  | 27%                                    | 67%                                    | 6%                               |
| \$200,000 - \$300,000     | 2,807                | 19%                                    | 79%                                    | 2%                               | 2,223                | 7%                                     | 92%                                    | 1%                               | 3,862                                   | 8%                                     | 91%                                    | 1%                               | 1,168                                | 32%                                    | 63%                                    | 4%                               |
| \$300,000 - \$400,000     | 946                  | 38%                                    | 59%                                    | 3%                               | 791                  | 29%                                    | 67%                                    | 4%                               | 1,353                                   | 28%                                    | 69%                                    | 3%                               | 384                                  | 54%                                    | 42%                                    | 4%                               |
| \$400,000 - \$500,000     | 463                  | 36%                                    | 61%                                    | 3%                               | 358                  | 36%                                    | 63%                                    | 1%                               | 641                                     | 29%                                    | 68%                                    | 2%                               | 180                                  | 0%                                     | 0%                                     | 0%                               |
| Over \$500,000            | 967                  | 34%                                    | 65%                                    | 1%                               | 791                  | 23%                                    | 76%                                    | 2%                               | 1,359                                   | 24%                                    | 75%                                    | 1%                               | 399                                  | 49%                                    | 49%                                    | 2%                               |
| Total                     | 310,828              | 24%                                    | 42%                                    | 34%                              | 126,351              | 11%                                    | 61%                                    | 27%                              | 353,235                                 | 17%                                    | 54%                                    | 29%                              | 83,944                               | 34%                                    | 19%                                    | 46%                              |