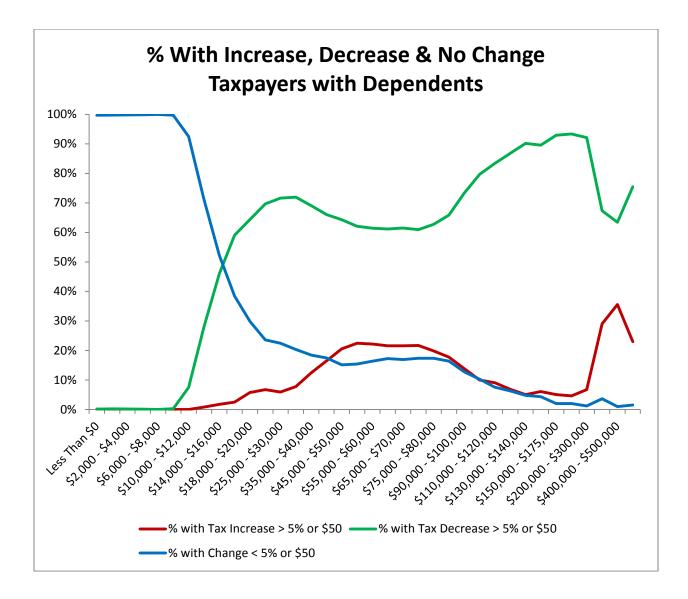

Taxpayers Grouped by Whether They Claimed Dependents

## HB581 - Impacts on Taxpayers by Income Level

|                           | Re                   | turns with <b>I</b>                    | No Dependei                            | nts                              | F                    | Returns with                           | Dependent                              | s                                | Returns with No Taxpayer Age 65 or Over |                                        |                                        |                                  | Returns with Taxpayer Age 65 or Over |                                        |                                        |                                  |
|---------------------------|----------------------|----------------------------------------|----------------------------------------|----------------------------------|----------------------|----------------------------------------|----------------------------------------|----------------------------------|-----------------------------------------|----------------------------------------|----------------------------------------|----------------------------------|--------------------------------------|----------------------------------------|----------------------------------------|----------------------------------|
| Total Household<br>Income | Number of<br>Returns | % with Tax<br>Increase ><br>5% or \$50 | % with Tax<br>Decrease ><br>5% or \$50 | % with<br>Change <<br>5% or \$50 | Number of<br>Returns | % with Tax<br>Increase ><br>5% or \$50 | % with Tax<br>Decrease ><br>5% or \$50 | % with<br>Change <<br>5% or \$50 | Number of<br>Returns                    | % with Tax<br>Increase ><br>5% or \$50 | % with Tax<br>Decrease ><br>5% or \$50 | % with<br>Change <<br>5% or \$50 | Number of<br>Returns                 | % with Tax<br>Increase ><br>5% or \$50 | % with Tax<br>Decrease ><br>5% or \$50 | % with<br>Change <<br>5% or \$50 |
| Less Than \$0             | 5,215                | 0%                                     | 0%                                     | 100%                             | 767                  | 0%                                     | 0%                                     | 100%                             | 3,684                                   | 0%                                     | 0%                                     | 100%                             | 2,298                                | 0%                                     | 0%                                     | 100%                             |
| \$0,000 - \$2,000         | 12,961               | 0%                                     | 0%                                     | 100%                             | 805                  | 0%                                     | 0%                                     | 100%                             | 10,152                                  | 0%                                     | 0%                                     | 100%                             | 3,614                                | 0%                                     | 0%                                     | 100%                             |
| \$2,000 - \$4,000         | 13,747               | 0%                                     | 0%                                     | 100%                             | 1,332                | 0%                                     | 0%                                     | 100%                             | 12,764                                  | 0%                                     | 0%                                     | 100%                             | 2,315                                | 0%                                     | 0%                                     | 100%                             |
| \$4,000 - \$6,000         | 13,937               | 0%                                     | 8%                                     | 92%                              | 1,813                | 0%                                     | 0%                                     | 100%                             | 13,235                                  | 0%                                     | 9%                                     | 91%                              | 2,515                                | 0%                                     | 0%                                     | 100%                             |
| \$6,000 - \$8,000         | 13,736               | 0%                                     | 32%                                    | 68%                              | 2,298                | 0%                                     | 0%                                     | 100%                             | 13,164                                  | 0%                                     | 34%                                    | 66%                              | 2,870                                | 0%                                     | 0%                                     | 100%                             |
| \$8,000 - \$10,000        | 12,842               | 0%                                     | 59%                                    | 41%                              | 2,640                | 0%                                     | 0%                                     | 100%                             | 12,548                                  | 0%                                     | 60%                                    | 40%                              | 2,934                                | 0%                                     | 1%                                     | 99%                              |
| \$10,000 - \$12,000       | 12,297               | 0%                                     | 60%                                    | 40%                              | 3,089                | 0%                                     | 7%                                     | 93%                              | 12,258                                  | 0%                                     | 61%                                    | 39%                              | 3,128                                | 0%                                     | 5%                                     | 95%                              |
| \$12,000 - \$14,000       | 11,767               | 2%                                     | 59%                                    | 39%                              | 3,304                | 1%                                     | 28%                                    | 71%                              | 11,908                                  | 2%                                     | 64%                                    | 34%                              | 3,163                                | 1%                                     | 8%                                     | 91%                              |
| \$14,000 - \$16,000       | 11,218               | 5%                                     | 59%                                    | 36%                              | 3,416                | 2%                                     | 46%                                    | 52%                              | 11,470                                  | 5%                                     | 68%                                    | 27%                              | 3,164                                | 5%                                     | 10%                                    | 85%                              |
| \$16,000 - \$18,000       | 10,559               | 11%                                    | 57%                                    | 32%                              | 3,481                | 2%                                     | 59%                                    | 38%                              | 11,251                                  | 7%                                     | 69%                                    | 24%                              | 2,789                                | 15%                                    | 11%                                    | 74%                              |
| \$18,000 - \$20,000       | 10,321               | 16%                                    | 53%                                    | 30%                              | 3,412                | 6%                                     | 64%                                    | 30%                              | 11,104                                  | 12%                                    | 66%                                    | 23%                              | 2,629                                | 22%                                    | 14%                                    | 63%                              |
| \$20,000 - \$25,000       | 22,939               | 23%                                    | 52%                                    | 25%                              | 8,508                | 7%                                     | 70%                                    | 24%                              | 26,006                                  | 16%                                    | 65%                                    | 20%                              | 5,441                                | 33%                                    | 17%                                    | 49%                              |
| \$25,000 - \$30,000       | 19,400               | 32%                                    | 50%                                    | 19%                              | 7,433                | 6%                                     | 72%                                    | 22%                              | 22,105                                  | 20%                                    | 63%                                    | 17%                              | 4,728                                | 47%                                    | 19%                                    | 34%                              |
| \$30,000 - \$35,000       | 16,209               | 35%                                    | 49%                                    | 16%                              | 6,601                | 8%                                     | 72%                                    | 20%                              | 18,673                                  | 23%                                    | 61%                                    | 15%                              | 4,137                                | 43%                                    | 30%                                    | 27%                              |
| \$35,000 - \$40,000       | 13,668               | 40%                                    | 46%                                    | 13%                              | 6,064                | 12%                                    | 69%                                    | 18%                              | 16,401                                  | 29%                                    | 57%                                    | 14%                              | 3,331                                | 46%                                    | 35%                                    | 19%                              |
| \$40,000 - \$45,000       | 12,119               | 44%                                    | 43%                                    | 14%                              | 5,604                | 16%                                    | 66%                                    | 17%                              | 14,534                                  | 32%                                    | 54%                                    | 15%                              | 3,189                                | 49%                                    | 34%                                    | 17%                              |
| \$45,000 - \$50,000       | 10,792               | 45%                                    | 38%                                    | 16%                              | 5,115                | 21%                                    | 64%                                    | 15%                              | 13,042                                  | 33%                                    | 51%                                    | 16%                              | 2,865                                | 55%                                    | 30%                                    | 15%                              |
| \$50,000 - \$55,000       | 9,714                | 45%                                    | 36%                                    | 19%                              | 4,930                | 22%                                    | 62%                                    | 15%                              | 11,799                                  | 33%                                    | 49%                                    | 18%                              | 2,845                                | 56%                                    | 29%                                    | 15%                              |
| \$55,000 - \$60,000       | 8,546                | 49%                                    | 34%                                    | 17%                              | 4,901                | 22%                                    | 61%                                    | 16%                              | 10,892                                  | 34%                                    | 49%                                    | 17%                              | 2,555                                | 59%                                    | 26%                                    | 14%                              |
| \$60,000 - \$65,000       | 7,798                | 52%                                    | 35%                                    | 13%                              | 4,536                | 22%                                    | 61%                                    | 17%                              | 9,901                                   | 35%                                    | 50%                                    | 15%                              | 2,433                                | 62%                                    | 24%                                    | 13%                              |
| \$65,000 - \$70,000       | 7,051                | 54%                                    | 36%                                    | 10%                              | 4,489                | 22%                                    | 61%                                    | 17%                              | 9,219                                   | 34%                                    | 53%                                    | 13%                              | 2,321                                | 67%                                    | 22%                                    | 11%                              |
| \$70,000 - \$75,000       | 6,261                | 54%                                    | 36%                                    | 10%                              | 4,134                | 22%                                    | 61%                                    | 17%                              | 8,385                                   | 34%                                    | 52%                                    | 14%                              | 2,010                                | 71%                                    | 20%                                    | 9%                               |
| \$75,000 - \$80,000       | 5,674                | 54%                                    | 36%                                    | 10%                              | 3,795                | 20%                                    | 63%                                    | 17%                              | 7,561                                   | 32%                                    | 53%                                    | 14%                              | 1,908                                | 71%                                    | 20%                                    | 8%                               |
| \$80,000 - \$90,000       | 9,424                | 51%                                    | 36%                                    | 13%                              | 6,943                | 18%                                    | 66%                                    | 16%                              | 13,161                                  | 28%                                    | 56%                                    | 16%                              | 3,206                                | 71%                                    | 21%                                    | 8%                               |
| \$90,000 - \$100,000      | 7,198                | 46%                                    | 39%                                    | 15%                              | 5,734                | 14%                                    | 73%                                    | 13%                              | 10,605                                  | 22%                                    | 62%                                    | 16%                              | 2,327                                | 69%                                    | 23%                                    | 8%                               |
| \$100,000 - \$110,000     | 5,260                | 42%                                    | 44%                                    | 14%                              | 4,480                | 10%                                    | 80%                                    | 10%                              | 7,950                                   | 16%                                    | 70%                                    | 13%                              | 1,790                                | 66%                                    | 26%                                    | 8%                               |
| \$110,000 - \$120,000     | 3,863                | 35%                                    | 54%                                    | 11%                              | 3,431                | 9%                                     | 83%                                    | 8%                               | 6,000                                   | 13%                                    | 78%                                    | 9%                               | 1,294                                | 59%                                    | 31%                                    | 10%                              |
| \$120,000 - \$130,000     | 2,957                | 29%                                    | 62%                                    | 8%                               | 2,525                | 7%                                     | 87%                                    | 6%                               | 4,485                                   | 10%                                    | 83%                                    | 7%                               | 997                                  | 56%                                    | 35%                                    | 9%                               |
| \$130,000 - \$140,000     | 2,062                | 25%                                    | 68%                                    | 7%                               | 1,849                | 5%                                     | 90%                                    | 5%                               | 3,208                                   | 8%                                     | 86%                                    | 5%                               | 703                                  | 49%                                    | 42%                                    | 9%<br>1.0%                       |
| \$140,000 - \$150,000     | 1,661                | 21%                                    | 74%                                    | 5%                               | 1,344                | 6%                                     | 90%                                    | 4%                               | 2,416                                   | 8%                                     | 88%                                    | 4%                               | 589                                  | 43%                                    | 47%                                    | 10%                              |
| \$150,000 - \$175,000     | 2,813                | 19%                                    | 76%                                    | 5%                               | 2,194                | 5%                                     | 93%                                    | 2%                               | 3,930                                   | 7%                                     | 90%                                    | 3%                               | 1,077                                | 36%                                    | 55%                                    | 9%                               |
| \$175,000 - \$200,000     | 1,636                | 15%                                    | 81%                                    | 3%                               | 1,221                | 5%                                     | 93%                                    | 2%                               | 2,209                                   | 7%                                     | 92%                                    | 2%                               | 648                                  | 27%                                    | 67%                                    | 6%                               |
| \$200,000 - \$300,000     | 2,807                | 19%                                    | 79%                                    | 2%                               | 2,223                | 7%                                     | 92%                                    | 1%                               | 3,862                                   | 8%                                     | 91%                                    | 1%                               | 1,168                                | 32%                                    | 63%                                    | 4%                               |
| \$300,000 - \$400,000     | 946                  | 38%                                    | 59%                                    | 3%                               | 791                  | 29%                                    | 67%                                    | 4%                               | 1,353                                   | 28%                                    | 69%                                    | 3%                               | 384                                  | 54%                                    | 42%                                    | 4%                               |
| \$400,000 - \$500,000     | 463                  | 36%                                    | 61%                                    | 3%                               | 358                  | 36%                                    | 63%                                    | 1%                               | 641                                     | 29%                                    | 68%                                    | 2%                               | 180                                  | 0%                                     | 0%                                     | 0%                               |
| Over \$500,000            | 967                  | 34%                                    | 65%                                    | 1%                               | 791                  | 23%                                    | 76%                                    | 2%                               | 1,359                                   | 24%                                    | 75%                                    | 1%                               | 399                                  | 49%                                    | 49%                                    | 2%                               |
| Total                     | 310,828              | 24%                                    | 42%                                    | 34%                              | 126,351              | 11%                                    | 61%                                    | 27%                              | 353,235                                 | 17%                                    | 54%                                    | 29%                              | 83,944                               | 34%                                    | 19%                                    | 46%                              |