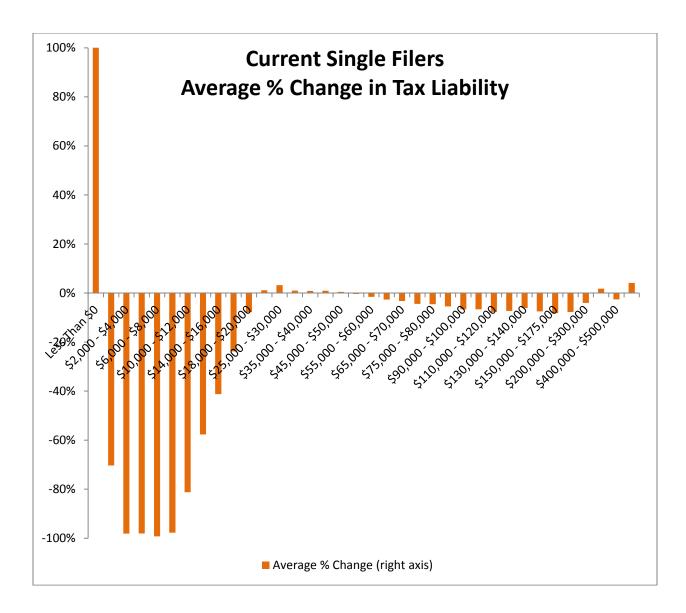

Montana Department of Revenue

Steve Bullock Governor

Mike Kadas Director

To: Mike Kadas, Director

From: Dan Dodds, Senior Economist

Date: April 4, 2013

Subject: Taxpayer impacts of HB 581.02

The following graphs show impacts of HB581 as passed by House Tax on groups of taxpayers. For each group, there are four graphs. The first shows the percent of returns with a tax increase of at least 5% or \$50, the percent with a tax decrease of at least 5% or \$50, and the percent with less than 5% or \$50 change. The second graph shows the average change in tax liability at different income levels. The third graph shows the same information as the second with the scale expanded to show more detail about changes for returns with low and middle incomes. The fourth graph shows the percentage change in tax liability at different income levels. Tables attached at the end show the data for each set of graphs.