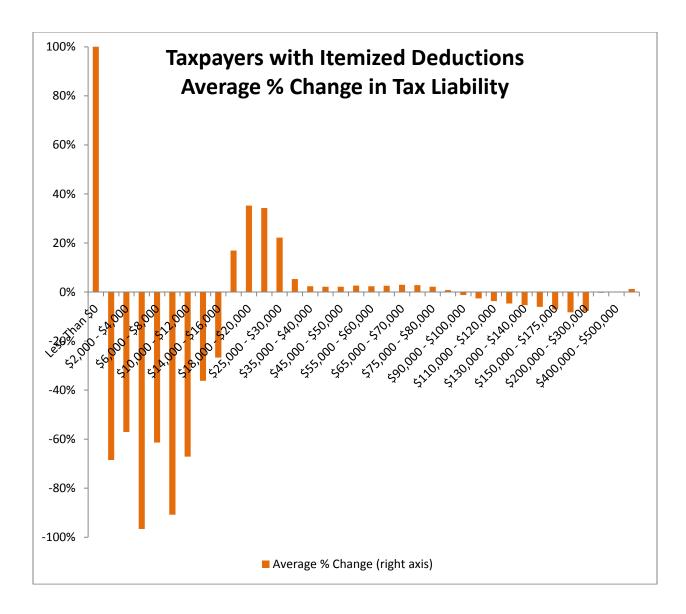

Montana Department of Revenue

Steve Bullock Governor

Mike Kadas Director

To: Mike Kadas, Director

From: Dan Dodds, Senior Economist

Date: April 4, 2013

Subject: Taxpayer impacts of HB 581.02

The following graphs show impacts of HB581 as passed by House Tax on groups of taxpayers. For each group, there are four graphs. The first shows the percent of returns with a tax increase of at least 5% or \$50, the percent with a tax decrease of at least 5% or \$50, and the percent with less than 5% or \$50 change. The second graph shows the average change in tax liability at different income levels. The third graph shows the same information as the second with the scale expanded to show more detail about changes for returns with low and middle incomes. The fourth graph shows the percentage change in tax liability at different income levels. Tables attached at the end show the data for each set of graphs.