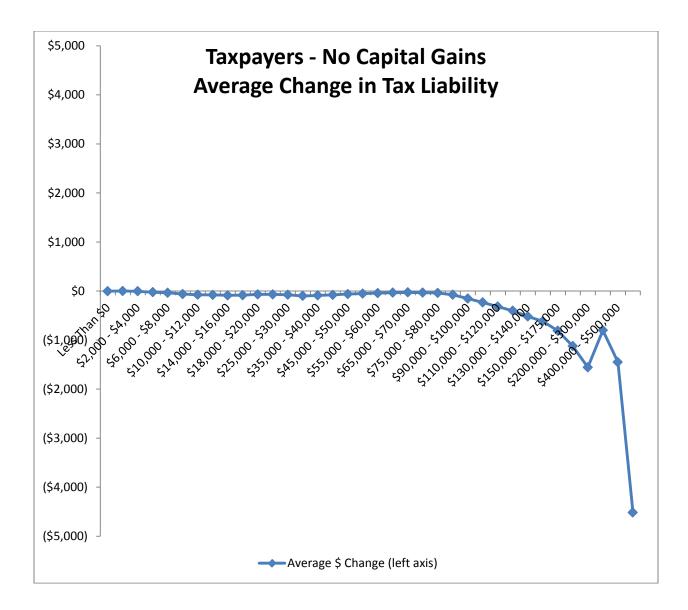

Montana Department of Revenue

Steve Bullock Governor

Mike Kadas Director

To: Mike Kadas, Director

From: Dan Dodds, Senior Economist

Date: April 4, 2013

Subject: Taxpayer impacts of HB 581.02

The following graphs show impacts of HB581 as passed by House Tax on groups of taxpayers. For each group, there are four graphs. The first shows the percent of returns with a tax increase of at least 5% or \$50, the percent with a tax decrease of at least 5% or \$50, and the percent with less than 5% or \$50 change. The second graph shows the average change in tax liability at different income levels. The third graph shows the same information as the second with the scale expanded to show more detail about changes for returns with low and middle incomes. The fourth graph shows the percentage change in tax liability at different income levels. Tables attached at the end show the data for each set of graphs.