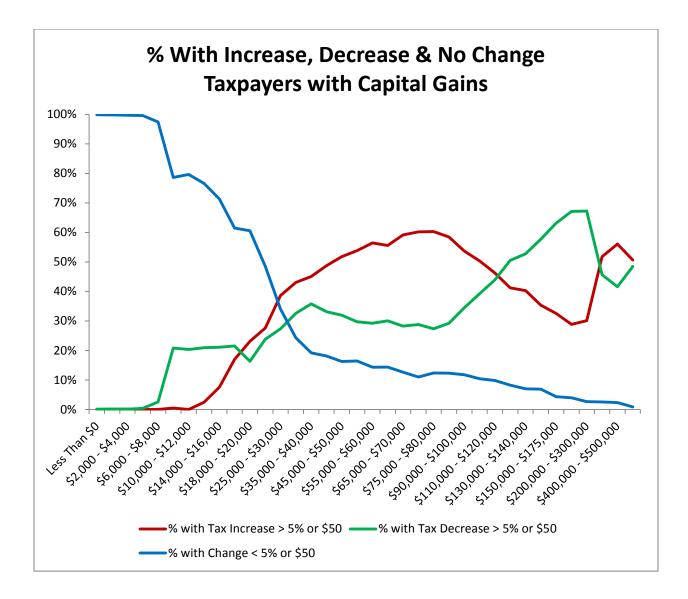

Montana Department of Revenue

Steve Bullock Governor

Mike Kadas Director

To: Mike Kadas, Director

From: Dan Dodds, Senior Economist

Date: April 4, 2013

Subject: Taxpayer impacts of HB 581.02

The following graphs show impacts of HB581 as passed by House Tax on groups of taxpayers. For each group, there are four graphs. The first shows the percent of returns with a tax increase of at least 5% or \$50, the percent with a tax decrease of at least 5% or \$50, and the percent with less than 5% or \$50 change. The second graph shows the average change in tax liability at different income levels. The third graph shows the same information as the second with the scale expanded to show more detail about changes for returns with low and middle incomes. The fourth graph shows the percentage change in tax liability at different income levels. Tables attached at the end show the data for each set of graphs.