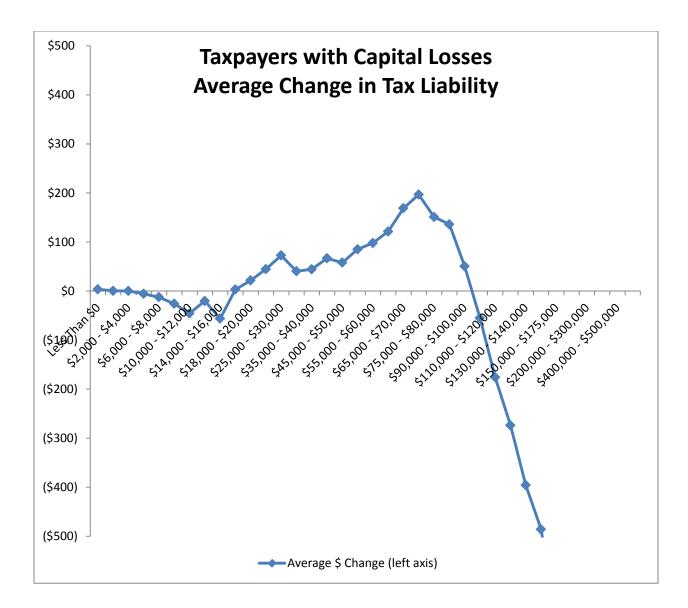

Montana Department of Revenue

Steve Bullock Governor

Mike Kadas Director

To: Mike Kadas, Director

From: Dan Dodds, Senior Economist

Date: April 4, 2013

Subject: Taxpayer impacts of HB 581.02

The following graphs show impacts of HB581 as passed by House Tax on groups of taxpayers. For each group, there are four graphs. The first shows the percent of returns with a tax increase of at least 5% or \$50, the percent with a tax decrease of at least 5% or \$50, and the percent with less than 5% or \$50 change. The second graph shows the average change in tax liability at different income levels. The third graph shows the same information as the second with the scale expanded to show more detail about changes for returns with low and middle incomes. The fourth graph shows the percentage change in tax liability at different income levels. Tables attached at the end show the data for each set of graphs.