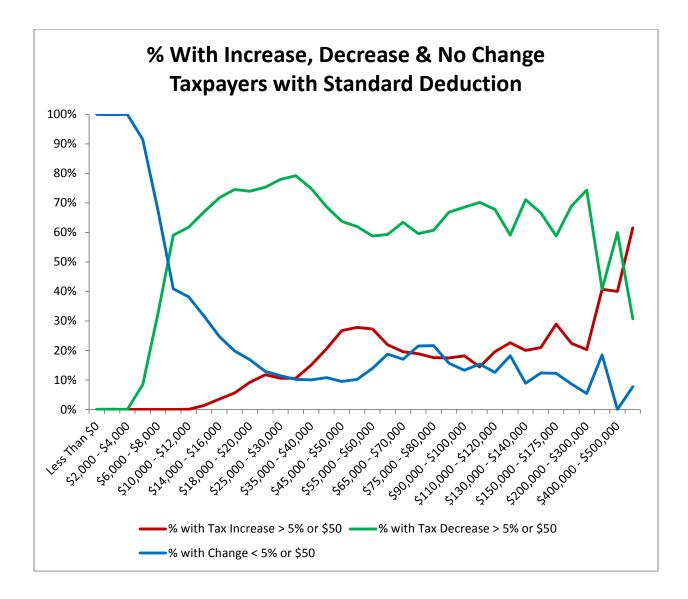

Montana Department of Revenue

Steve Bullock Governor

Mike Kadas Director

To: Mike Kadas, Director

From: Dan Dodds, Senior Economist

Date: April 4, 2013

Subject: Taxpayer impacts of HB 581.02

The following graphs show impacts of HB581 as passed by House Tax on groups of taxpayers. For each group, there are four graphs. The first shows the percent of returns with a tax increase of at least 5% or \$50, the percent with a tax decrease of at least 5% or \$50, and the percent with less than 5% or \$50 change. The second graph shows the average change in tax liability at different income levels. The third graph shows the same information as the second with the scale expanded to show more detail about changes for returns with low and middle incomes. The fourth graph shows the percentage change in tax liability at different income levels. Tables attached at the end show the data for each set of graphs.