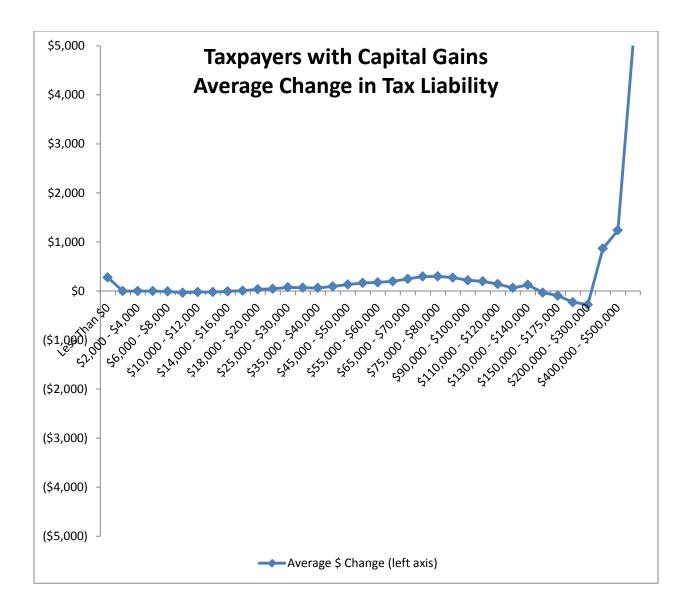

Montana Department of Revenue

Steve Bullock Governor

Mike Kadas Director

To: Mike Kadas, Director

From: Dan Dodds, Senior Economist

Date: April 4, 2013

Subject: Taxpayer impacts of HB 581.02

The following graphs show impacts of HB581 as passed by House Tax on groups of taxpayers. For each group, there are four graphs. The first shows the percent of returns with a tax increase of at least 5% or \$50, the percent with a tax decrease of at least 5% or \$50, and the percent with less than 5% or \$50 change. The second graph shows the average change in tax liability at different income levels. The third graph shows the same information as the second with the scale expanded to show more detail about changes for returns with low and middle incomes. The fourth graph shows the percentage change in tax liability at different income levels. Tables attached at the end show the data for each set of graphs.