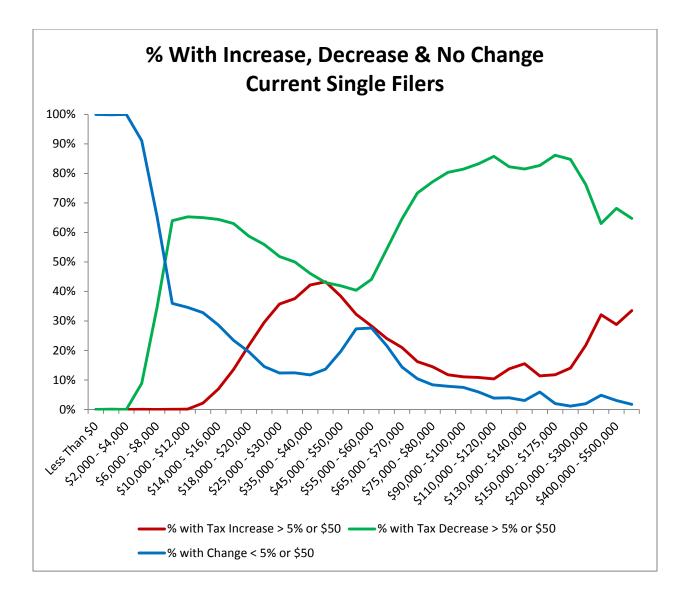

Montana Department of Revenue

Steve Bullock Governor

Mike Kadas Director

To: Mike Kadas, Director

From: Dan Dodds, Senior Economist

Date: April 4, 2013

Subject: Taxpayer impacts of HB 581.02

The following graphs show impacts of HB581 as passed by House Tax on groups of taxpayers. For each group, there are four graphs. The first shows the percent of returns with a tax increase of at least 5% or \$50, the percent with a tax decrease of at least 5% or \$50, and the percent with less than 5% or \$50 change. The second graph shows the average change in tax liability at different income levels. The third graph shows the same information as the second with the scale expanded to show more detail about changes for returns with low and middle incomes. The fourth graph shows the percentage change in tax liability at different income levels. Tables attached at the end show the data for each set of graphs.

## HB581 - Impacts on Taxpayers by Income Level

|                                                | Head of Household Returns |                                        |                                        |                                  |                      | Joint Returns                          |                                        |                                  | Separate Returns     |                                        |                                        |                                  | Single Filers        |                                        |                                        |                                  | All Returns          |                                        |                                        |                                  |
|------------------------------------------------|---------------------------|----------------------------------------|----------------------------------------|----------------------------------|----------------------|----------------------------------------|----------------------------------------|----------------------------------|----------------------|----------------------------------------|----------------------------------------|----------------------------------|----------------------|----------------------------------------|----------------------------------------|----------------------------------|----------------------|----------------------------------------|----------------------------------------|----------------------------------|
| Total Household<br>Income                      | Number of<br>Returns      | % with Tax<br>Increase ><br>5% or \$50 | % with Tax<br>Decrease ><br>5% or \$50 | % with<br>Change <<br>5% or \$50 | Number of<br>Returns | % with Tax<br>Increase ><br>5% or \$50 | % with Tax<br>Decrease ><br>5% or \$50 | % with<br>Change <<br>5% or \$50 | Number of<br>Returns | % with Tax<br>Increase ><br>5% or \$50 | % with Tax<br>Decrease ><br>5% or \$50 | % with<br>Change <<br>5% or \$50 | Number of<br>Returns | % with Tax<br>Increase ><br>5% or \$50 | % with Tax<br>Decrease ><br>5% or \$50 | % with<br>Change <<br>5% or \$50 | Number of<br>Returns | % with Tax<br>Increase ><br>5% or \$50 | % with Tax<br>Decrease ><br>5% or \$50 | % with<br>Change <<br>5% or \$50 |
| Less Than \$0                                  | 165                       | 0%                                     | 0%                                     | 100%                             | 2,337                | 0%                                     | 0%                                     | 100%                             | 256                  | 0%                                     | 0%                                     | 100%                             | 3,224                | 0%                                     | 0%                                     | 100%                             | 5,982                | 0%                                     | 0%                                     | 100%                             |
| \$0,000 - \$2,000                              | 481                       | 0%                                     | 0%                                     | 100%                             | 1,220                | 0%                                     | 0%                                     | 100%                             | 275                  | 0%                                     | 0%                                     | 100%                             | 11,790               | 0%                                     | 0%                                     | 100%                             | 13,766               | 0%                                     | 0%                                     | 100%                             |
| \$2,000 - \$4,000                              | 821                       | 0%                                     | 0%                                     | 100%                             | 1,121                | 0%                                     | 0%                                     | 100%                             | 243                  | 0%                                     | 0%                                     | 100%                             | 12,894               | 0%                                     | 0%                                     | 100%                             | 15,079               | 0%                                     | 0%                                     | 100%                             |
| \$4,000 - \$6,000                              | 1,138                     | 0%                                     | 0%                                     | 100%                             | 1,255                | 0%                                     | 0%                                     | 100%                             | 320                  | 0%                                     | 0%                                     | 100%                             | 13,037               | 0%                                     | 9%                                     | 91%                              | 15,750               | 0%                                     | 7%                                     | 93%                              |
| \$6,000 - \$8,000                              | 1,513                     | 0%                                     | 0%                                     | 100%                             | 1,560                | 0%                                     | 2%                                     | 98%                              | 318                  | 0%                                     | 6%                                     | 94%                              | 12,643               | 0%                                     | 35%                                    | 65%                              | 16,034               | 0%                                     | 28%                                    | 72%                              |
| \$8,000 - \$10,000                             | 1,775                     | 0%                                     | 1%                                     | 99%                              | 1,764                | 0%                                     | 3%                                     | 97%                              | 367                  | 0%                                     | 25%                                    | 75%                              | 11,576               | 0%                                     | 64%                                    | 36%                              | 15,482               | 0%                                     | 49%                                    | 51%                              |
| \$10,000 - \$12,000                            | 2,088                     | 0%                                     | 12%                                    | 88%                              | 1,990                | 0%                                     | 6%                                     | 94%                              | 385                  | 1%                                     | 36%                                    | 64%                              | 10,923               | 0%                                     | 65%                                    | 35%                              | 15,386               | 0%                                     | 50%                                    | 50%                              |
| \$12,000 - \$14,000                            | 2,216                     | 0%                                     | 42%                                    | 58%                              | 2,285                | 0%                                     | 11%                                    | 89%                              | 433                  | 2%                                     | 37%                                    | 61%                              | 10,137               | 2%                                     | 65%                                    | 33%                              | 15,071               | 2%                                     | 52%                                    | 46%                              |
| \$14,000 - \$16,000                            | 2,222                     | 0%                                     | 64%                                    | 36%                              | 2,535                | 0%                                     | 19%                                    | 80%                              | 455                  | 5%                                     | 42%                                    | 53%                              | 9,422                | 7%                                     | 64%                                    | 29%                              | 14,634               | 5%                                     | 56%                                    | 40%                              |
| \$16,000 - \$18,000                            | 2,274                     | 0%                                     | 74%                                    | 26%                              | 2,520                | 0%                                     | 30%                                    | 70%                              | 563                  | 7%                                     | 34%                                    | 59%                              | 8,683                | 14%                                    | 63%                                    | 23%                              | 14,040               | 9%                                     | 58%                                    | 34%                              |
| \$18,000 - \$20,000                            | 2,123                     | 1%                                     | 80%                                    | 20%                              | 2,726                | 0%                                     | 36%                                    | 64%                              | 623                  | 12%                                    | 31%                                    | 58%                              | 8,261                | 22%                                    | 59%                                    | 20%                              | 13,733               | 14%                                    | 56%                                    | 30%                              |
| \$20,000 - \$25,000                            | 4,876                     | 2%                                     | 82%                                    | 16%                              | 6,579                | 2%                                     | 46%                                    | 52%                              | 1,993                | 14%                                    | 37%                                    | 48%                              | 17,999               | 30%                                    | 56%                                    | 15%                              | 31,447               | 19%                                    | 57%                                    | 25%                              |
| \$25,000 - \$30,000                            | 3,857                     | 3%                                     | 82%                                    | 15%                              | 6,127                | 10%                                    | 54%                                    | 36%                              | 2,315                | 25%                                    | 42%                                    | 33%                              | 14,534               | 36%                                    | 52%                                    | 12%                              | 26,833               | 24%                                    | 56%                                    | 20%                              |
| \$30,000 - \$35,000                            | 3,006                     | 4%                                     | 82%                                    | 14%                              | 5,596                | 9%                                     | 64%                                    | 27%                              | 2,809                | 42%                                    | 36%                                    | 22%                              | 11,399               | 38%                                    | 50%<br>46%                             | 12%                              | 22,810               | 27%                                    | 56%                                    | 17%                              |
| \$35,000 - \$40,000                            | 2,267                     | 4%                                     | 80%                                    | 15%                              | 4,966                | 8%                                     | 73%                                    | 20%                              | 3,563                | 56%                                    | 28%                                    | 16%                              | 8,936                | 42%                                    |                                        | 12%                              | 19,732               | 31%                                    | 54%                                    | 15%                              |
| \$40,000 - \$45,000                            | 1,718                     | 5%                                     | 80%                                    | 16%                              | 4,453                | 9%                                     | 75%                                    | 16%                              | 4,115                | 61%                                    | 23%                                    | 16%                              | 7,437                | 43%                                    | 43%                                    | 14%                              | 17,723               | 35%                                    | 50%                                    | 15%                              |
| \$45,000 - \$50,000                            | 1,305                     | 5%                                     | 81%                                    | 14%                              | 3,779                | 11%                                    | 75%                                    | 14%                              | 4,690                | 65%                                    | 21%                                    | 14%                              | 6,133                | 38%                                    | 42%                                    | 20%                              | 15,907               | 37%                                    | 47%                                    | 16%                              |
| \$50,000 - \$55,000                            | 1,088                     | 3%                                     | 84%                                    | 13%                              | 3,573                | 13%                                    | 74%                                    | 13%                              | 4,991                | 68%                                    | 20%                                    | 13%                              | 4,992                | 32%                                    | 40%                                    | 27%                              | 14,644               | 37%                                    | 45%                                    | 17%                              |
| \$55,000 - \$60,000<br>\$60,000 - \$65,000     | 908                       | 4%                                     | 89%<br>87%                             | 7%<br>9%                         | 3,112<br>2,808       | 12%<br>12%                             | 74%<br>75%                             | 14%<br>13%                       | 5,401                | 67%<br>68%                             | 20%<br>19%                             | 13%<br>13%                       | 4,026                | 28%                                    | 44%<br>54%                             | 28%<br>22%                       | 13,447               | 39%                                    | 45%<br>45%                             | 17%                              |
|                                                | 692                       | 4%                                     |                                        |                                  | ,                    |                                        |                                        |                                  | 5,650                |                                        |                                        |                                  | 3,184                | 24%                                    |                                        |                                  | 12,334               | 40%                                    |                                        | 14%                              |
| \$65,000 - \$70,000                            | 591                       | 2%                                     | 90%                                    | 8%                               | 2,585                | 12%                                    | 77%                                    | 12%                              | 5,911                | 67%                                    | 20%                                    | 13%                              | 2,453                | 21%                                    | 65%                                    | 14%                              | 11,540               | 41%                                    | 46%                                    | 13%                              |
| \$70,000 - \$75,000<br>\$75,000 - \$80,000     | 463<br>305                | 2%<br>4%                               | 90%<br>88%                             | 8%<br>7%                         | 2,215<br>2,082       | 10%<br>12%                             | 78%<br>76%                             | 13%<br>13%                       | 5,825<br>5,615       | 66%<br>62%                             | 20%<br>23%                             | 14%<br>15%                       | 1,892<br>1,467       | 16%<br>14%                             | 73%<br>77%                             | 10%<br>8%                        | 10,395<br>9,469      | 41%<br>40%                             | 46%<br>46%                             | 13%<br>13%                       |
| \$75,000 - \$80,000<br>\$80,000 - \$90,000     | 305<br>454                | 4%<br>3%                               | 89%                                    | 7%                               | 2,082<br>3,617       | 12%                                    | 78%                                    | 13%                              | 10,153               | 57%                                    | 25%                                    | 15%                              | 2,143                | 14%                                    | 80%                                    | 8%                               | 9,469<br>16,367      | 40%<br>37%                             | 40%                                    | 13%                              |
| \$90,000 - \$90,000<br>\$90,000 - \$100,000    | 434<br>325                | 3%                                     | 92%                                    | 4%                               | 2,855                | 10%<br>8%                              | 82%                                    | 9%                               | 8,372                | 47%                                    | 34%                                    | 17%                              | 1,380                | 12%                                    | 80%<br>81%                             | 8%<br>7%                         | 12,932               | 31%                                    | 49%<br>55%                             | 14%                              |
| \$100,000 - \$110,000                          | 204                       | 3%                                     | 94%                                    | 3%                               | 2,035                | 6%                                     | 84%                                    | 10%                              | 6,530                | 39%                                    | 46%                                    | 15%                              | 964                  | 11%                                    | 83%                                    | 6%                               | 9,740                | 26%                                    | 61%                                    | 14%                              |
| \$110,000 - \$110,000                          | 204<br>111                | 2%                                     | 94%<br>95%                             | 3%                               | 1.479                | 6%                                     | 85%                                    | 9%                               | 5,063                | 39%                                    | 40%<br>59%                             | 13%                              | 904<br>641           | 11%                                    | 86%                                    | 4%                               | 9,740<br>7,294       | 20%                                    | 69%                                    | 9%                               |
| \$120,000 - \$120,000                          | 100                       | 5%                                     | 93%                                    | 2%                               | 1,479                | 7%                                     | 86%                                    | 8%                               | 3,820                | 24%                                    | 68%                                    | 8%                               | 452                  | 10%                                    | 82%                                    | 4%                               | 5,482                | 18%                                    | 74%                                    | 7%                               |
| \$130,000 - \$140,000                          | 80                        | 5%                                     | 95%                                    | 0%                               | 796                  | 6%                                     | 88%                                    | 6%                               | 2,710                | 18%                                    | 75%                                    | 6%                               | 325                  | 15%                                    | 81%                                    | 3%                               | 3,911                | 15%                                    | 79%                                    | 6%                               |
| \$140,000 - \$150,000                          | 50                        | 6%                                     | 90%                                    | 4%                               | 651                  | 6%                                     | 88%                                    | 6%                               | 2,037                | 17%                                    | 79%                                    | 4%                               | 267                  | 11%                                    | 83%                                    | 6%                               | 3,005                | 14%                                    | 81%                                    | 5%                               |
|                                                |                           |                                        |                                        |                                  | 1 1 2 0              |                                        | 000/                                   |                                  | ,                    |                                        |                                        | 40/                              |                      |                                        |                                        | 20/                              | ,                    |                                        |                                        |                                  |
| \$150,000 - \$175,000<br>\$175,000 - \$200,000 | 93                        | 4%                                     | 95%                                    | 1%<br>5%                         | 1,139<br>742         | 7%                                     | 88%                                    | 5%                               | 3,289                | 15%<br>12%                             | 81%                                    | 4%                               | 486                  | 12%                                    | 86%                                    | 2%                               | 5,007                | 12%                                    | 84%                                    | 4%                               |
| \$175,000 - \$200,000<br>\$200,000 - \$300,000 | 60<br>79                  | 4%<br>4%                               | 91%<br>95%                             | 5%<br>1%                         | 742<br>1,395         | 6%<br>8%                               | 91%<br>89%                             | 4%<br>3%                         | 1,781<br>3,032       | 12%                                    | 85%<br>84%                             | 2%<br>1%                         | 274<br>524           | 14%<br>22%                             | 85%<br>76%                             | 1%<br>2%                         | 2,857<br>5,030       | 10%<br>13%                             | 87%<br>85%                             | 3%<br>2%                         |
| \$300,000 - \$400,000                          | 35                        | 4%<br>25%                              | 95%<br>75%                             | 1%                               | 1,395<br>527         | 8%<br>28%                              | 68%                                    | 5%                               | 5,032<br>971         | 39%                                    | 84%<br>59%                             | 2%                               | 204                  | 32%                                    | 63%                                    | 2%<br>5%                         | 5,030<br>1,737       | 34%                                    | 63%                                    | 2%<br>3%                         |
| \$400,000 - \$500,000                          | 55<br>14                  | 36%                                    | 64%                                    | 0%                               | 270                  | 28%                                    | 68%                                    | 3%                               | 448                  | 41%                                    | 57%                                    | 2%                               | 204<br>89            | 32 <i>%</i><br>29%                     | 68%                                    | 3%                               | 821                  | 36%                                    | 62%                                    | 2%                               |
| Over \$500,000                                 | 38                        | 36%                                    | 64%                                    | 0%                               | 581                  | 23%                                    | 71%                                    | 2%                               | 949                  | 30%                                    | 70%                                    | 1%                               | 190                  | 34%                                    | 65%                                    | 2%                               | 1,758                | 29%                                    | 70%                                    | 1%                               |
| . ,                                            |                           |                                        |                                        |                                  |                      |                                        |                                        |                                  |                      |                                        |                                        |                                  |                      |                                        |                                        |                                  | ,                    |                                        |                                        |                                  |
| Total                                          | 39,535                    | 2%                                     | 63%                                    | 35%                              | 86,392               | 7%                                     | 57%                                    | 36%                              | 106,271              | 47%                                    | 37%                                    | 16%                              | 204,981              | 16%                                    | 45%                                    | 39%                              | 437,179              | 20%                                    | 47%                                    | 32%                              |