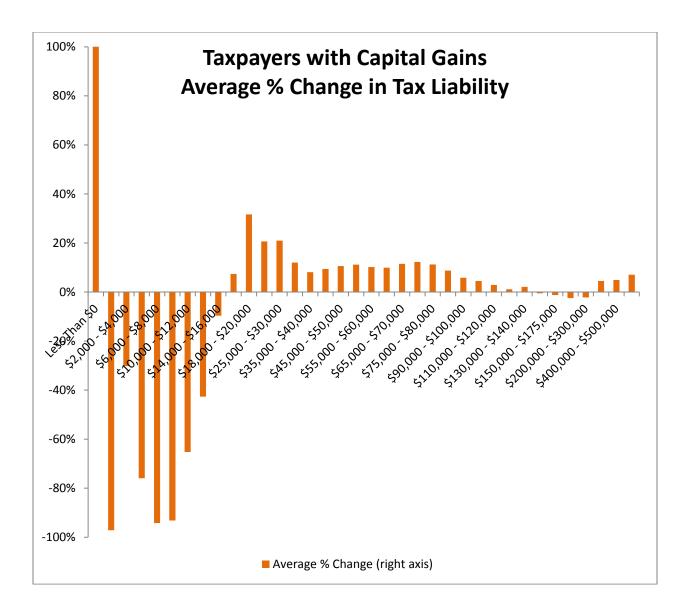

Montana Department of Revenue

Steve Bullock Governor

Mike Kadas Director

To: Mike Kadas, Director

From: Dan Dodds, Senior Economist

Date: April 4, 2013

Subject: Taxpayer impacts of HB 581.02

The following graphs show impacts of HB581 as passed by House Tax on groups of taxpayers. For each group, there are four graphs. The first shows the percent of returns with a tax increase of at least 5% or \$50, the percent with a tax decrease of at least 5% or \$50, and the percent with less than 5% or \$50 change. The second graph shows the average change in tax liability at different income levels. The third graph shows the same information as the second with the scale expanded to show more detail about changes for returns with low and middle incomes. The fourth graph shows the percentage change in tax liability at different income levels. Tables attached at the end show the data for each set of graphs.