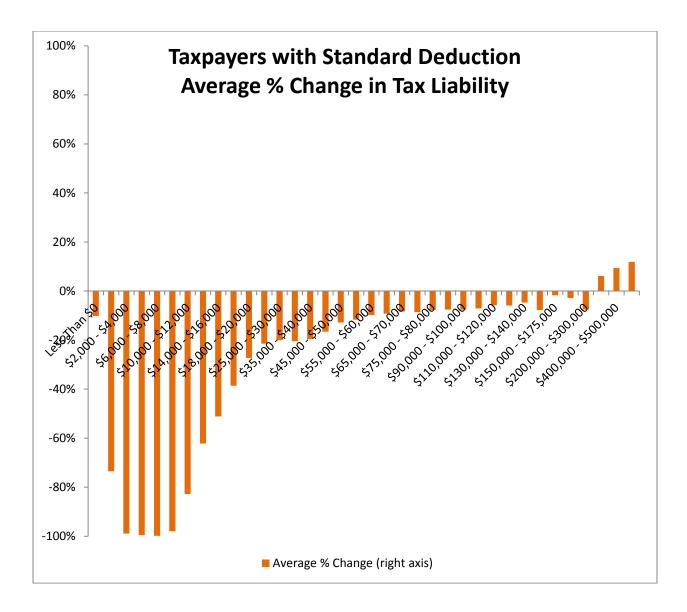

Montana Department of Revenue

Steve Bullock Governor

Mike Kadas Director

To: Mike Kadas, Director

From: Dan Dodds, Senior Economist

Date: April 4, 2013

Subject: Taxpayer impacts of HB 581.02

The following graphs show impacts of HB581 as passed by House Tax on groups of taxpayers. For each group, there are four graphs. The first shows the percent of returns with a tax increase of at least 5% or \$50, the percent with a tax decrease of at least 5% or \$50, and the percent with less than 5% or \$50 change. The second graph shows the average change in tax liability at different income levels. The third graph shows the same information as the second with the scale expanded to show more detail about changes for returns with low and middle incomes. The fourth graph shows the percentage change in tax liability at different income levels. Tables attached at the end show the data for each set of graphs.