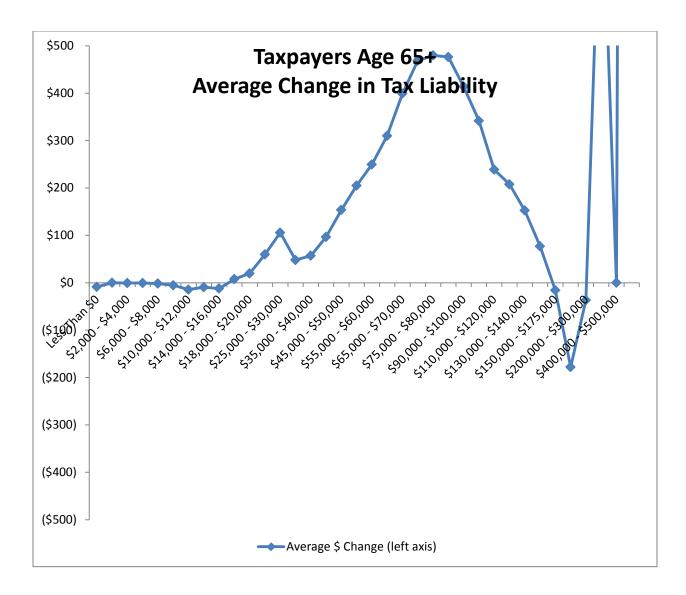

Montana Department of Revenue

Steve Bullock Governor

Mike Kadas Director

To: Mike Kadas, Director

From: Dan Dodds, Senior Economist

Date: April 4, 2013

Subject: Taxpayer impacts of HB 581.02

The following graphs show impacts of HB581 as passed by House Tax on groups of taxpayers. For each group, there are four graphs. The first shows the percent of returns with a tax increase of at least 5% or \$50, the percent with a tax decrease of at least 5% or \$50, and the percent with less than 5% or \$50 change. The second graph shows the average change in tax liability at different income levels. The third graph shows the same information as the second with the scale expanded to show more detail about changes for returns with low and middle incomes. The fourth graph shows the percentage change in tax liability at different income levels. Tables attached at the end show the data for each set of graphs.