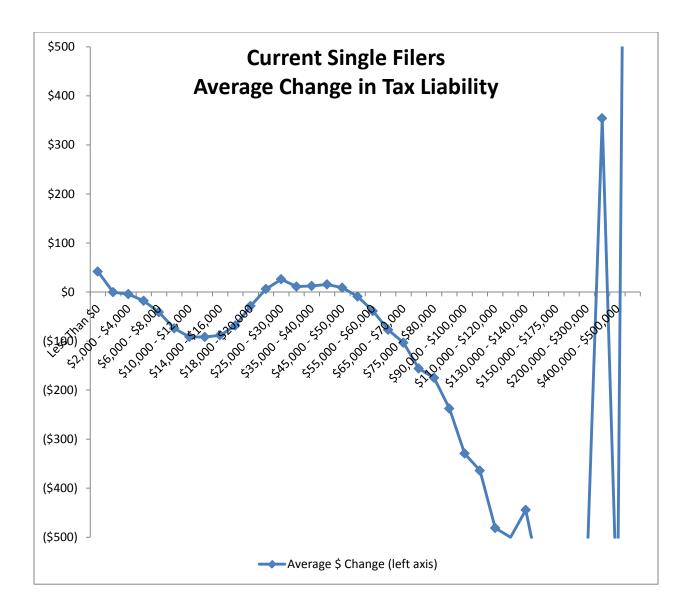

Montana Department of Revenue

Steve Bullock Governor

Mike Kadas Director

To: Mike Kadas, Director

From: Dan Dodds, Senior Economist

Date: April 4, 2013

Subject: Taxpayer impacts of HB 581.02

The following graphs show impacts of HB581 as passed by House Tax on groups of taxpayers. For each group, there are four graphs. The first shows the percent of returns with a tax increase of at least 5% or \$50, the percent with a tax decrease of at least 5% or \$50, and the percent with less than 5% or \$50 change. The second graph shows the average change in tax liability at different income levels. The third graph shows the same information as the second with the scale expanded to show more detail about changes for returns with low and middle incomes. The fourth graph shows the percentage change in tax liability at different income levels. Tables attached at the end show the data for each set of graphs.