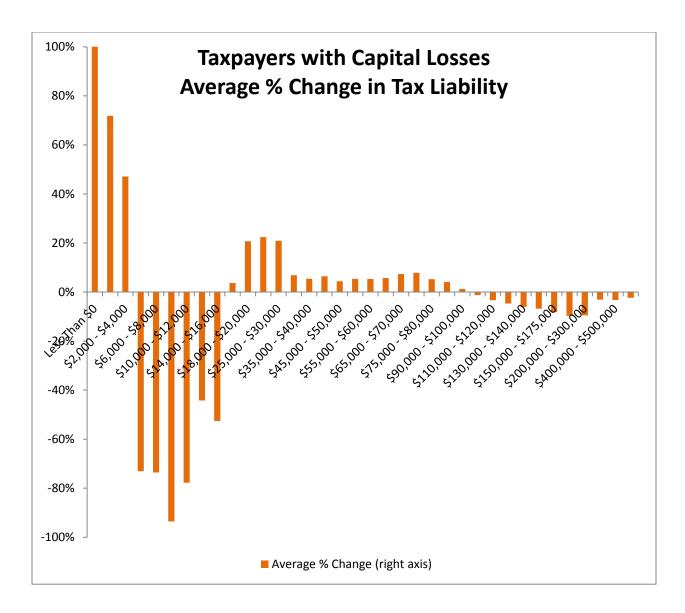

Montana Department of Revenue

Steve Bullock Governor

Mike Kadas Director

To: Mike Kadas, Director

From: Dan Dodds, Senior Economist

Date: April 4, 2013

Subject: Taxpayer impacts of HB 581.02

The following graphs show impacts of HB581 as passed by House Tax on groups of taxpayers. For each group, there are four graphs. The first shows the percent of returns with a tax increase of at least 5% or \$50, the percent with a tax decrease of at least 5% or \$50, and the percent with less than 5% or \$50 change. The second graph shows the average change in tax liability at different income levels. The third graph shows the same information as the second with the scale expanded to show more detail about changes for returns with low and middle incomes. The fourth graph shows the percentage change in tax liability at different income levels. Tables attached at the end show the data for each set of graphs.