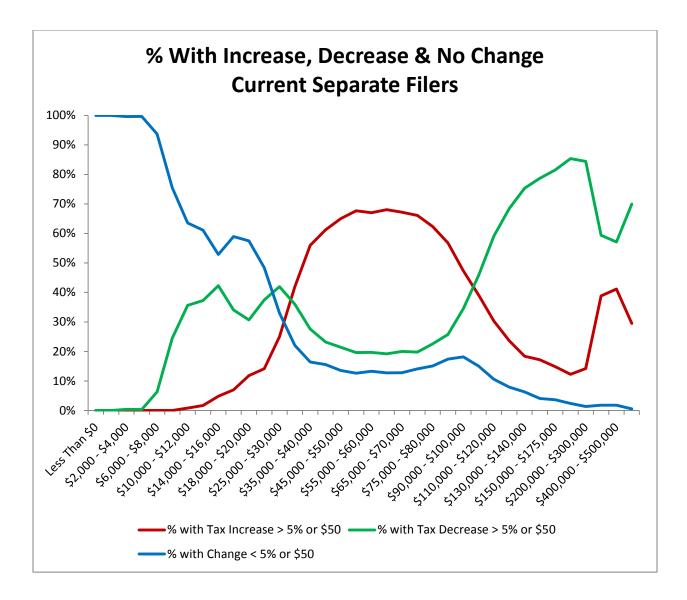

Montana Department of Revenue

Steve Bullock Governor

Mike Kadas Director

To: Mike Kadas, Director

From: Dan Dodds, Senior Economist

Date: April 4, 2013

Subject: Taxpayer impacts of HB 581.02

The following graphs show impacts of HB581 as passed by House Tax on groups of taxpayers. For each group, there are four graphs. The first shows the percent of returns with a tax increase of at least 5% or \$50, the percent with a tax decrease of at least 5% or \$50, and the percent with less than 5% or \$50 change. The second graph shows the average change in tax liability at different income levels. The third graph shows the same information as the second with the scale expanded to show more detail about changes for returns with low and middle incomes. The fourth graph shows the percentage change in tax liability at different income levels. Tables attached at the end show the data for each set of graphs.

## HB581 - Impacts on Taxpayers by Income Level

|                                                | Head of Household Returns |                                        |                                        |                                  |                      | Joint Returns                          |                                        |                                  | Separate Returns     |                                        |                                        |                                  | Single Filers        |                                        |                                        |                                  | All Returns          |                                        |                                        |                                  |
|------------------------------------------------|---------------------------|----------------------------------------|----------------------------------------|----------------------------------|----------------------|----------------------------------------|----------------------------------------|----------------------------------|----------------------|----------------------------------------|----------------------------------------|----------------------------------|----------------------|----------------------------------------|----------------------------------------|----------------------------------|----------------------|----------------------------------------|----------------------------------------|----------------------------------|
| Total Household<br>Income                      | Number of<br>Returns      | % with Tax<br>Increase ><br>5% or \$50 | % with Tax<br>Decrease ><br>5% or \$50 | % with<br>Change <<br>5% or \$50 | Number of<br>Returns | % with Tax<br>Increase ><br>5% or \$50 | % with Tax<br>Decrease ><br>5% or \$50 | % with<br>Change <<br>5% or \$50 | Number of<br>Returns | % with Tax<br>Increase ><br>5% or \$50 | % with Tax<br>Decrease ><br>5% or \$50 | % with<br>Change <<br>5% or \$50 | Number of<br>Returns | % with Tax<br>Increase ><br>5% or \$50 | % with Tax<br>Decrease ><br>5% or \$50 | % with<br>Change <<br>5% or \$50 | Number of<br>Returns | % with Tax<br>Increase ><br>5% or \$50 | % with Tax<br>Decrease ><br>5% or \$50 | % with<br>Change <<br>5% or \$50 |
| Less Than \$0                                  | 165                       | 0%                                     | 0%                                     | 100%                             | 2,337                | 0%                                     | 0%                                     | 100%                             | 256                  | 0%                                     | 0%                                     | 100%                             | 3,224                | 0%                                     | 0%                                     | 100%                             | 5,982                | 0%                                     | 0%                                     | 100%                             |
| \$0,000 - \$2,000                              | 481                       | 0%                                     | 0%                                     | 100%                             | 1,220                | 0%                                     | 0%                                     | 100%                             | 275                  | 0%                                     | 0%                                     | 100%                             | 11,790               | 0%                                     | 0%                                     | 100%                             | 13,766               | 0%                                     | 0%                                     | 100%                             |
| \$2,000 - \$4,000                              | 821                       | 0%                                     | 0%                                     | 100%                             | 1,121                | 0%                                     | 0%                                     | 100%                             | 243                  | 0%                                     | 0%                                     | 100%                             | 12,894               | 0%                                     | 0%                                     | 100%                             | 15,079               | 0%                                     | 0%                                     | 100%                             |
| \$4,000 - \$6,000                              | 1,138                     | 0%                                     | 0%                                     | 100%                             | 1,255                | 0%                                     | 0%                                     | 100%                             | 320                  | 0%                                     | 0%                                     | 100%                             | 13,037               | 0%                                     | 9%                                     | 91%                              | 15,750               | 0%                                     | 7%                                     | 93%                              |
| \$6,000 - \$8,000                              | 1,513                     | 0%                                     | 0%                                     | 100%                             | 1,560                | 0%                                     | 2%                                     | 98%                              | 318                  | 0%                                     | 6%                                     | 94%                              | 12,643               | 0%                                     | 35%                                    | 65%                              | 16,034               | 0%                                     | 28%                                    | 72%                              |
| \$8,000 - \$10,000                             | 1,775                     | 0%                                     | 1%                                     | 99%                              | 1,764                | 0%                                     | 3%                                     | 97%                              | 367                  | 0%                                     | 25%                                    | 75%                              | 11,576               | 0%                                     | 64%                                    | 36%                              | 15,482               | 0%                                     | 49%                                    | 51%                              |
| \$10,000 - \$12,000                            | 2,088                     | 0%                                     | 12%                                    | 88%                              | 1,990                | 0%                                     | 6%                                     | 94%                              | 385                  | 1%                                     | 36%                                    | 64%                              | 10,923               | 0%                                     | 65%                                    | 35%                              | 15,386               | 0%                                     | 50%                                    | 50%                              |
| \$12,000 - \$14,000                            | 2,216                     | 0%                                     | 42%                                    | 58%                              | 2,285                | 0%                                     | 11%                                    | 89%                              | 433                  | 2%                                     | 37%                                    | 61%                              | 10,137               | 2%                                     | 65%                                    | 33%                              | 15,071               | 2%                                     | 52%                                    | 46%                              |
| \$14,000 - \$16,000                            | 2,222                     | 0%                                     | 64%                                    | 36%                              | 2,535                | 0%                                     | 19%                                    | 80%                              | 455                  | 5%                                     | 42%                                    | 53%                              | 9,422                | 7%                                     | 64%                                    | 29%                              | 14,634               | 5%                                     | 56%                                    | 40%                              |
| \$16,000 - \$18,000                            | 2,274                     | 0%                                     | 74%                                    | 26%                              | 2,520                | 0%                                     | 30%                                    | 70%                              | 563                  | 7%                                     | 34%                                    | 59%                              | 8,683                | 14%                                    | 63%                                    | 23%                              | 14,040               | 9%                                     | 58%                                    | 34%                              |
| \$18,000 - \$20,000                            | 2,123                     | 1%                                     | 80%                                    | 20%                              | 2,726                | 0%                                     | 36%                                    | 64%                              | 623                  | 12%                                    | 31%                                    | 58%                              | 8,261                | 22%                                    | 59%                                    | 20%                              | 13,733               | 14%                                    | 56%                                    | 30%                              |
| \$20,000 - \$25,000                            | 4,876                     | 2%                                     | 82%                                    | 16%                              | 6,579                | 2%                                     | 46%                                    | 52%                              | 1,993                | 14%                                    | 37%                                    | 48%                              | 17,999               | 30%                                    | 56%                                    | 15%                              | 31,447               | 19%                                    | 57%                                    | 25%                              |
| \$25,000 - \$30,000                            | 3,857                     | 3%                                     | 82%                                    | 15%                              | 6,127                | 10%                                    | 54%                                    | 36%                              | 2,315                | 25%                                    | 42%                                    | 33%                              | 14,534               | 36%                                    | 52%                                    | 12%                              | 26,833               | 24%                                    | 56%                                    | 20%                              |
| \$30,000 - \$35,000                            | 3,006                     | 4%                                     | 82%                                    | 14%                              | 5,596                | 9%                                     | 64%                                    | 27%                              | 2,809                | 42%                                    | 36%                                    | 22%                              | 11,399               | 38%                                    | 50%<br>46%                             | 12%                              | 22,810               | 27%                                    | 56%                                    | 17%                              |
| \$35,000 - \$40,000                            | 2,267                     | 4%                                     | 80%                                    | 15%                              | 4,966                | 8%                                     | 73%                                    | 20%                              | 3,563                | 56%                                    | 28%                                    | 16%                              | 8,936                | 42%                                    |                                        | 12%                              | 19,732               | 31%                                    | 54%                                    | 15%                              |
| \$40,000 - \$45,000                            | 1,718                     | 5%                                     | 80%                                    | 16%                              | 4,453                | 9%                                     | 75%                                    | 16%                              | 4,115                | 61%                                    | 23%                                    | 16%                              | 7,437                | 43%                                    | 43%                                    | 14%                              | 17,723               | 35%                                    | 50%                                    | 15%                              |
| \$45,000 - \$50,000                            | 1,305                     | 5%                                     | 81%                                    | 14%                              | 3,779                | 11%                                    | 75%                                    | 14%                              | 4,690                | 65%                                    | 21%                                    | 14%                              | 6,133                | 38%                                    | 42%                                    | 20%                              | 15,907               | 37%                                    | 47%                                    | 16%                              |
| \$50,000 - \$55,000                            | 1,088                     | 3%                                     | 84%                                    | 13%                              | 3,573                | 13%                                    | 74%                                    | 13%                              | 4,991                | 68%                                    | 20%                                    | 13%                              | 4,992                | 32%                                    | 40%                                    | 27%                              | 14,644               | 37%                                    | 45%                                    | 17%                              |
| \$55,000 - \$60,000<br>\$60,000 - \$65,000     | 908                       | 4%                                     | 89%<br>87%                             | 7%<br>9%                         | 3,112<br>2,808       | 12%<br>12%                             | 74%<br>75%                             | 14%<br>13%                       | 5,401                | 67%<br>68%                             | 20%<br>19%                             | 13%<br>13%                       | 4,026                | 28%                                    | 44%<br>54%                             | 28%<br>22%                       | 13,447               | 39%                                    | 45%<br>45%                             | 17%                              |
|                                                | 692                       | 4%                                     |                                        |                                  | ,                    |                                        |                                        |                                  | 5,650                |                                        |                                        |                                  | 3,184                | 24%                                    |                                        |                                  | 12,334               | 40%                                    |                                        | 14%                              |
| \$65,000 - \$70,000                            | 591                       | 2%                                     | 90%                                    | 8%                               | 2,585                | 12%                                    | 77%                                    | 12%                              | 5,911                | 67%                                    | 20%                                    | 13%                              | 2,453                | 21%                                    | 65%                                    | 14%                              | 11,540               | 41%                                    | 46%                                    | 13%                              |
| \$70,000 - \$75,000<br>\$75,000 - \$80,000     | 463<br>305                | 2%<br>4%                               | 90%<br>88%                             | 8%<br>7%                         | 2,215<br>2,082       | 10%<br>12%                             | 78%<br>76%                             | 13%<br>13%                       | 5,825<br>5,615       | 66%<br>62%                             | 20%<br>23%                             | 14%<br>15%                       | 1,892<br>1,467       | 16%<br>14%                             | 73%<br>77%                             | 10%<br>8%                        | 10,395<br>9,469      | 41%<br>40%                             | 46%<br>46%                             | 13%<br>13%                       |
| \$75,000 - \$80,000<br>\$80,000 - \$90,000     | 305<br>454                | 4%<br>3%                               | 89%                                    | 7%                               | 2,082<br>3,617       | 12%                                    | 78%                                    | 13%                              | 10,153               | 57%                                    | 25%                                    | 15%                              | 2,143                | 14%                                    | 80%                                    | 8%                               | 9,469<br>16,367      | 40%<br>37%                             | 40%                                    | 13%                              |
| \$90,000 - \$90,000<br>\$90,000 - \$100,000    | 434<br>325                | 3%                                     | 92%                                    | 4%                               | 2,855                | 10%<br>8%                              | 82%                                    | 9%                               | 8,372                | 47%                                    | 34%                                    | 17%                              | 1,380                | 12%                                    | 80%<br>81%                             | 8%<br>7%                         | 12,932               | 31%                                    | 49%<br>55%                             | 14%                              |
| \$100,000 - \$110,000                          | 204                       | 3%                                     | 94%                                    | 3%                               | 2,035                | 6%                                     | 84%                                    | 10%                              | 6,530                | 39%                                    | 46%                                    | 15%                              | 964                  | 11%                                    | 83%                                    | 6%                               | 9,740                | 26%                                    | 61%                                    | 14%                              |
| \$110,000 - \$110,000                          | 204<br>111                | 2%                                     | 94%<br>95%                             | 3%                               | 1.479                | 6%                                     | 85%                                    | 9%                               | 5,063                | 39%                                    | 40%<br>59%                             | 13%                              | 904<br>641           | 11%                                    | 86%                                    | 4%                               | 9,740<br>7,294       | 20%                                    | 69%                                    | 9%                               |
| \$120,000 - \$120,000                          | 100                       | 5%                                     | 93%                                    | 2%                               | 1,479                | 7%                                     | 86%                                    | 8%                               | 3,820                | 24%                                    | 68%                                    | 8%                               | 452                  | 10%                                    | 82%                                    | 4%                               | 5,482                | 18%                                    | 74%                                    | 7%                               |
| \$130,000 - \$140,000                          | 80                        | 5%                                     | 95%                                    | 0%                               | 796                  | 6%                                     | 88%                                    | 6%                               | 2,710                | 18%                                    | 75%                                    | 6%                               | 325                  | 15%                                    | 81%                                    | 3%                               | 3,911                | 15%                                    | 79%                                    | 6%                               |
| \$140,000 - \$150,000                          | 50                        | 6%                                     | 90%                                    | 4%                               | 651                  | 6%                                     | 88%                                    | 6%                               | 2,037                | 17%                                    | 79%                                    | 4%                               | 267                  | 11%                                    | 83%                                    | 6%                               | 3,005                | 14%                                    | 81%                                    | 5%                               |
|                                                |                           |                                        |                                        |                                  | 1 1 2 0              |                                        | 000/                                   |                                  | ,                    |                                        |                                        | 40/                              |                      |                                        |                                        | 20/                              | ,                    |                                        |                                        |                                  |
| \$150,000 - \$175,000<br>\$175,000 - \$200,000 | 93                        | 4%                                     | 95%                                    | 1%<br>5%                         | 1,139<br>742         | 7%                                     | 88%                                    | 5%                               | 3,289                | 15%<br>12%                             | 81%                                    | 4%                               | 486                  | 12%                                    | 86%                                    | 2%                               | 5,007                | 12%                                    | 84%                                    | 4%                               |
| \$175,000 - \$200,000<br>\$200,000 - \$300,000 | 60<br>79                  | 4%<br>4%                               | 91%<br>95%                             | 5%<br>1%                         | 742<br>1,395         | 6%<br>8%                               | 91%<br>89%                             | 4%<br>3%                         | 1,781<br>3,032       | 12%                                    | 85%<br>84%                             | 2%<br>1%                         | 274<br>524           | 14%<br>22%                             | 85%<br>76%                             | 1%<br>2%                         | 2,857<br>5,030       | 10%<br>13%                             | 87%<br>85%                             | 3%<br>2%                         |
| \$300,000 - \$400,000                          | 35                        | 4%<br>25%                              | 95%<br>75%                             | 1%                               | 1,395<br>527         | 8%<br>28%                              | 68%                                    | 5%                               | 5,032<br>971         | 39%                                    | 84%<br>59%                             | 2%                               | 204                  | 32%                                    | 63%                                    | 2%<br>5%                         | 5,030<br>1,737       | 34%                                    | 63%                                    | 2%<br>3%                         |
| \$400,000 - \$500,000                          | 55<br>14                  | 36%                                    | 64%                                    | 0%                               | 270                  | 28%                                    | 68%                                    | 3%                               | 448                  | 41%                                    | 57%                                    | 2%                               | 204<br>89            | 32 <i>%</i><br>29%                     | 68%                                    | 3%                               | 821                  | 36%                                    | 62%                                    | 2%                               |
| Over \$500,000                                 | 38                        | 36%                                    | 64%                                    | 0%                               | 581                  | 23%                                    | 71%                                    | 2%                               | 949                  | 30%                                    | 70%                                    | 1%                               | 190                  | 34%                                    | 65%                                    | 2%                               | 1,758                | 29%                                    | 70%                                    | 1%                               |
| . ,                                            |                           |                                        |                                        |                                  |                      |                                        |                                        |                                  |                      |                                        |                                        |                                  |                      |                                        |                                        |                                  | ,                    |                                        |                                        |                                  |
| Total                                          | 39,535                    | 2%                                     | 63%                                    | 35%                              | 86,392               | 7%                                     | 57%                                    | 36%                              | 106,271              | 47%                                    | 37%                                    | 16%                              | 204,981              | 16%                                    | 45%                                    | 39%                              | 437,179              | 20%                                    | 47%                                    | 32%                              |