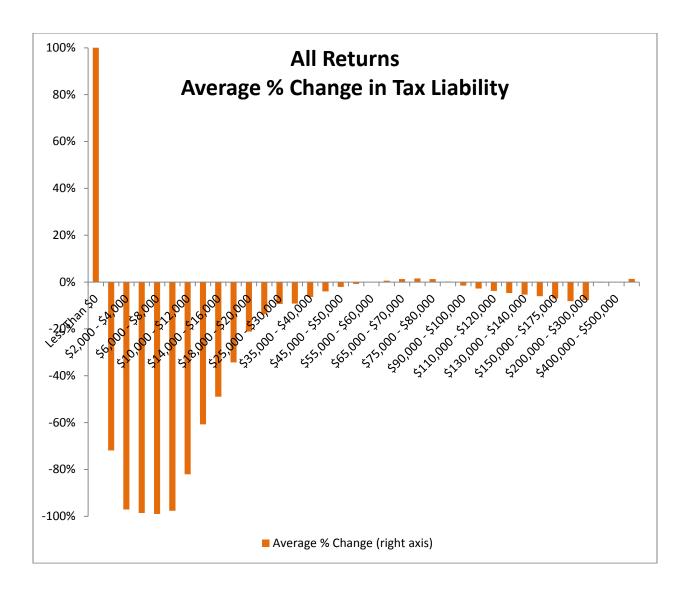

Montana Department of Revenue

Steve Bullock Governor

Mike Kadas Director

To: Mike Kadas, Director

From: Dan Dodds, Senior Economist

Date: April 4, 2013

Subject: Taxpayer impacts of HB 581.02

The following graphs show impacts of HB581 as passed by House Tax on groups of taxpayers. For each group, there are four graphs. The first shows the percent of returns with a tax increase of at least 5% or \$50, the percent with a tax decrease of at least 5% or \$50, and the percent with less than 5% or \$50 change. The second graph shows the average change in tax liability at different income levels. The third graph shows the same information as the second with the scale expanded to show more detail about changes for returns with low and middle incomes. The fourth graph shows the percentage change in tax liability at different income levels. Tables attached at the end show the data for each set of graphs.