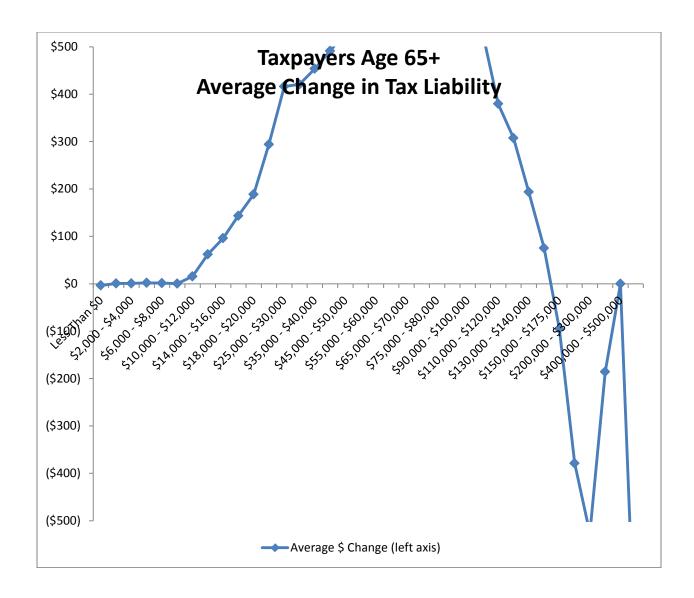

s grouped by

- All Returns
- Filing status on 2011 return
  - Head of Household,
  - o Joint,
  - Married Separate, and
  - Single
- Whether taxpayers have dependents
  - o Dependents, and
  - No Dependents
- Age
  - Returns with one taxpayer age 65 or older, and
  - Returns with no taxpayer age 65 or older
- Capital Gains
  - Returns with a net loss on the capital gains line,
  - Returns with zero capital gains, and
  - Returns with a net gain on the capital gains line,
- Deductions
  - Returns with Itemized Deductions, and
  - Returns taking the Standard Deduction

## All Returns









## Returns Grouped by Filing Status

































Taxpayers Grouped by Whether They Claimed Dependents

















## Taxpayers Grouped by Whether Age 65 and Older









































## Taxpayers Grouped by Whether Itemized or Took Standard Deduction

















HB532 - Impacts on Taxpayers by Income Level

|                                            | Head of Household Returns |            |            | ıs           |                | Joint Returns |            |             | Separate Returns |            |            | Single Filers |                  |            |            |            | All Returns      |            |            |            |
|--------------------------------------------|---------------------------|------------|------------|--------------|----------------|---------------|------------|-------------|------------------|------------|------------|---------------|------------------|------------|------------|-------