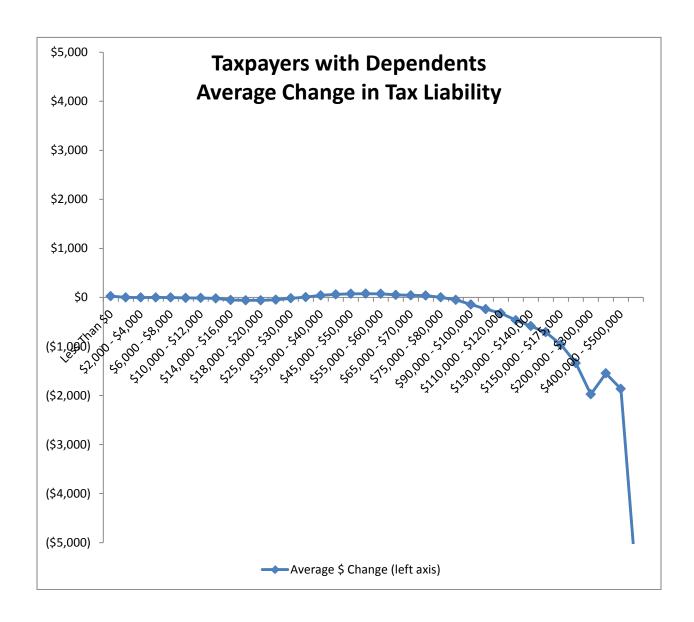

## Montana Department of Revenue

Director
To: House Taxation Committee

From: Dan Dodds, Senior Economist

Date: March 20, 2013

Subject: Taxpayer impacts of HB 532

The following graphs show impacts of HB532 on groups of taxpayers. For each group, there are four graphs. The first shows the percent of returns with a tax increase of at least 5% or \$50, the percent with a tax decrease of at least 5% or \$50, and the percent with less than 5% or \$50 change. The second graph shows the average change in tax liability at different income levels. The third graph shows the same information as the second with the scale expanded to show more detail about changes for returns with low and middle incomes. The fourth graph shows the percentage change in tax liability at different income levels. Tables attached at the end show the data for each set of graphs.

HB532 - Impacts on Taxpayers by Income Level

|                           | Returns with No Dependents |                                        |                                        |                                  |                      | Returns with                           | Dependent                              | s                                | Returns              | with No Tax                            | payer Age 6                            | or Over                          | Returns with Taxpayer Age 65 or Over |                                        |                                        |                                  |
|---------------------------|----------------------------|----------------------------------------|----------------------------------------|----------------------------------|----------------------|----------------------------------------|----------------------------------------|----------------------------------|----------------------|----------------------------------------|----------------------------------------|----------------------------------|--------------------------------------|----------------------------------------|----------------------------------------|----------------------------------|
| Total Household<br>Income | Number of<br>Returns       | % with Tax<br>Increase ><br>5% or \$50 | % with Tax<br>Decrease ><br>5% or \$50 | % with<br>Change <<br>5% or \$50 | Number of<br>Returns | % with Tax<br>Increase ><br>5% or \$50 | % with Tax<br>Decrease ><br>5% or \$50 | % with<br>Change <<br>5% or \$50 | Number of<br>Returns | % with Tax<br>Increase ><br>5% or \$50 | % with Tax<br>Decrease ><br>5% or \$50 | % with<br>Change <<br>5% or \$50 | Number of<br>Returns                 | % with Tax<br>Increase ><br>5% or \$50 | % with Tax<br>Decrease ><br>5% or \$50 | % with<br>Change <<br>5% or \$50 |
| Less Than \$0             | 5,215                      | 0%                                     | 0%                                     | 100%                             | 767                  | 0%                                     | 0%                                     | 100%                             | 3,684                | 0%                                     | 0%                                     | 100%                             | 2,298                                | 0%                                     | 0%                                     | 100%                             |
| \$0,000 - \$2,000         | 12,961                     | 0%                                     | 0%                                     | 100%                             | 805                  | 0%                                     | 0%                                     | 100%                             | 10,152               | 0%                                     | 0%                                     | 100%                             | 3,614                                | 0%                                     | 0%                                     | 100%                             |
| \$2,000 - \$4,000         | 13,747                     | 0%                                     | 0%                                     | 100%                             | 1,332                | 0%                                     | 0%                                     | 100%                             | 12,764               | 0%                                     | 0%                                     | 100%                             | 2,315                                | 0%                                     | 0%                                     | 100%                             |
| \$4,000 - \$6,000         | 13,937                     | 0%                                     | 8%                                     | 92%                              | 1,813                | 0%                                     | 0%                                     | 100%                             | 13,235               | 0%                                     | 9%                                     | 91%                              | 2,515                                | 0%                                     | 0%                                     | 100%                             |
| \$6,000 - \$8,000         | 13,736                     | 0%                                     | 32%                                    | 68%                              | 2,298                | 0%                                     | 0%                                     | 100%                             | 13,164               | 0%                                     | 34%                                    | 66%                              | 2,870                                | 0%                                     | 0%                                     | 100%                             |
| \$8,000 - \$10,000        | 12,842                     | 1%                                     | 58%                                    | 41%                              | 2,640                | 0%                                     | 0%                                     | 100%                             | 12,548               | 1%                                     | 59%                                    | 40%                              | 2,934                                | 2%                                     | 1%                                     | 98%                              |
| \$10,000 - \$12,000       | 12,297                     | 7%                                     | 33%                                    | 60%                              | 3,089                | 3%                                     | 8%                                     | 89%                              | 12,258               | 5%                                     | 34%                                    | 61%                              | 3,128                                | 12%                                    | 2%                                     | 86%                              |
| \$12,000 - \$14,000       | 11,767                     | 19%                                    | 21%                                    | 60%                              | 3,304                | 8%                                     | 28%                                    | 64%                              | 11,908               | 14%                                    | 28%                                    | 59%                              | 3,163                                | 27%                                    | 1%                                     | 72%                              |
| \$14,000 - \$16,000       | 11,218                     | 51%                                    | 14%                                    | 34%                              | 3,416                | 8%                                     | 45%                                    | 47%                              | 11,470               | 41%                                    | 27%                                    | 33%                              | 3,164                                | 40%                                    | 2%                                     | 58%                              |
| \$16,000 - \$18,000       | 10,559                     | 59%                                    | 4%                                     | 36%                              | 3,481                | 7%                                     | 56%                                    | 37%                              | 11,251               | 46%                                    | 21%                                    | 33%                              | 2,789                                | 45%                                    | 3%                                     | 51%                              |
| \$18,000 - \$20,000       | 10,321                     | 65%                                    | 4%                                     | 31%                              | 3,412                | 11%                                    | 59%                                    | 30%                              | 11,104               | 50%                                    | 21%                                    | 29%                              | 2,629                                | 55%                                    | 5%                                     | 40%                              |
| \$20,000 - \$25,000       | 22,939                     | 70%                                    | 13%                                    | 17%                              | 8,508                | 16%                                    | 58%                                    | 26%                              | 26,006               | 53%                                    | 29%                                    | 19%                              | 5,441                                | 70%                                    | 3%                                     | 26%                              |
| \$25,000 - \$30,000       | 19,400                     | 57%                                    | 15%                                    | 28%                              | 7,433                | 24%                                    | 52%                                    | 25%                              | 22,105               | 41%                                    | 30%                                    | 29%                              | 4,728                                | 82%                                    | 2%                                     | 16%                              |
| \$30,000 - \$35,000       | 16,209                     | 57%                                    | 16%                                    | 27%                              | 6,601                | 30%                                    | 49%                                    | 21%                              | 18,673               | 42%                                    | 31%                                    | 28%                              | 4,137                                | 83%                                    | 2%                                     | 14%                              |
| \$35,000 - \$40,000       | 13,668                     | 62%                                    | 25%                                    | 13%                              | 6,064                | 37%                                    | 43%                                    | 20%                              | 16,401               | 48%                                    | 36%                                    | 16%                              | 3,331                                | 84%                                    | 3%                                     | 13%                              |
| \$40,000 - \$45,000       | 12,119                     | 64%                                    | 26%                                    | 10%                              | 5,604                | 41%                                    | 40%                                    | 19%                              | 14,534               | 50%                                    | 36%                                    | 14%                              | 3,189                                | 84%                                    | 5%                                     | 12%                              |
| \$45,000 - \$50,000       | 10,792                     | 65%                                    | 25%                                    | 10%                              | 5,115                | 46%                                    | 38%                                    | 16%                              | 13,042               | 53%                                    | 34%                                    | 13%                              | 2,865                                | 85%                                    | 7%                                     | 9%                               |
| \$50,000 - \$55,000       | 9,714                      | 62%                                    | 23%                                    | 14%                              | 4,930                | 48%                                    | 38%                                    | 14%                              | 11,799               | 51%                                    | 34%                                    | 16%                              | 2,845                                | 84%                                    | 7%                                     | 9%                               |
| \$55,000 - \$60,000       | 8,546                      | 63%                                    | 23%                                    | 14%                              | 4,901                | 51%                                    | 37%                                    | 12%                              | 10,892               | 52%                                    | 34%                                    | 14%                              | 2,555                                | 83%                                    | 9%                                     | 9%                               |
| \$60,000 - \$65,000       | 7,798                      | 64%                                    | 26%                                    | 10%                              | 4,536                | 50%                                    | 38%                                    | 12%                              | 9,901                | 53%                                    | 36%                                    | 11%                              | 2,433                                | 82%                                    | 9%                                     | 9%                               |
| \$65,000 - \$70,000       | 7,051                      | 66%                                    | 27%                                    | 7%                               | 4,489                | 50%                                    | 38%                                    | 12%                              | 9,219                | 53%                                    | 37%                                    | 9%                               | 2,321                                | 84%                                    | 9%                                     | 7%                               |
| \$70,000 - \$75,000       | 6,261                      | 65%                                    | 28%                                    | 6%                               | 4,134                | 48%                                    | 38%                                    | 14%                              | 8,385                | 53%                                    | 38%                                    | 10%                              | 2,010                                | 83%                                    | 10%                                    | 7%                               |
| \$75,000 - \$80,000       | 5,674                      | 67%                                    | 27%                                    | 6%                               | 3,795                | 42%                                    | 39%                                    | 18%                              | 7,561                | 50%                                    | 38%                                    | 12%                              | 1,908                                | 83%                                    | 11%                                    | 6%                               |
| \$80,000 - \$90,000       | 9,424                      | 63%                                    | 29%                                    | 8%                               | 6,943                | 36%                                    | 44%                                    | 20%                              | 13,161               | 44%                                    | 41%                                    | 15%                              | 3,206                                | 82%                                    | 12%                                    | 6%                               |
| \$90,000 - \$100,000      | 7,198                      | 55%                                    | 33%                                    | 11%                              | 5,734                | 24%                                    | 57%                                    | 18%                              | 10,605               | 32%                                    | 51%                                    | 17%                              | 2,327                                | 81%                                    | 15%                                    | 4%                               |
| \$100,000 - \$110,000     | 5,260                      | 47%                                    | 40%                                    | 13%                              | 4,480                | 16%                                    | 70%                                    | 14%                              | 7,950                | 22%                                    | 63%                                    | 15%                              | 1,790                                | 73%                                    | 20%                                    | 7%                               |
| \$110,000 - \$120,000     | 3,863                      | 37%                                    | 54%                                    | 10%                              | 3,431                | 11%                                    | 80%                                    | 8%                               | 6,000                | 15%                                    | 76%                                    | 9%                               | 1,294                                | 65%                                    | 26%                                    | 9%                               |
| \$120,000 - \$130,000     | 2,957                      | 30%                                    | 63%                                    | 7%                               | 2,525                | 8%                                     | 85%                                    | 6%                               | 4,485                | 11%                                    | 83%                                    | 6%                               | 997                                  | 61%                                    | 30%                                    | 9%                               |
| \$130,000 - \$140,000     | 2,062                      | 24%                                    | 70%                                    | 6%                               | 1,849                | 5%                                     | 91%                                    | 4%                               | 3,208                | 8%                                     | 88%                                    | 4%                               | 703                                  | 52%                                    | 40%                                    | 7%                               |
| \$140,000 - \$150,000     | 1,661                      | 19%                                    | 75%                                    | 6%                               | 1,344                | 6%                                     | 90%                                    | 4%                               | 2,416                | 7%                                     | 89%                                    | 4%                               | 589                                  | 43%                                    | 45%                                    | 12%                              |
| \$150,000 - \$175,000     | 2,813                      | 17%                                    | 79%                                    | 4%                               | 2,194                | 5%                                     | 93%                                    | 2%                               | 3,930                | 6%                                     | 92%                                    | 2%                               | 1,077                                | 36%                                    | 56%                                    | 8%                               |
| \$175,000 - \$200,000     | 1,636                      | 13%                                    | 85%                                    | 2%                               | 1,221                | 4%                                     | 95%                                    | 1%                               | 2,209                | 5%                                     | 94%                                    | 1%                               | 648                                  | 24%                                    | 72%                                    | 5%                               |
| \$200,000 - \$300,000     | 2,807                      | 14%                                    | 85%                                    | 1%                               | 2,223                | 4%                                     | 95%                                    | 1%                               | 3,862                | 5%                                     | 94%                                    | 1%                               | 1,168                                | 25%                                    | 72%                                    | 3%                               |
| \$300,000 - \$400,000     | 946                        | 23%                                    | 75%                                    | 2%                               | 791                  | 12%                                    | 86%                                    | 1%                               | 1,353                | 13%                                    | 85%                                    | 2%                               | 384                                  | 37%                                    | 60%                                    | 3%                               |
| \$400,000 - \$500,000     | 463                        | 20%                                    | 78%                                    | 2%                               | 358                  | 13%                                    | 86%                                    | 1%                               | 641                  | 12%                                    | 87%                                    | 2%                               | 180                                  | 0%                                     | 0%                                     | 0%                               |
| Over \$500,000            | 967                        | 24%                                    | 75%                                    | 1%                               | 791                  | 13%                                    | 86%                                    | 1%                               | 1,359                | 15%                                    | 85%                                    | 1%                               | 399                                  | 35%                                    | 64%                                    | 1%                               |
| Total                     | 310,828                    | 41%                                    | 23%                                    | 35%                              | 126,351              | 25%                                    | 47%                                    | 27%                              | 353,235              | 32%                                    | 36%                                    | 32%                              | 83,944                               | 54%                                    | 8%                                     | 38%                              |