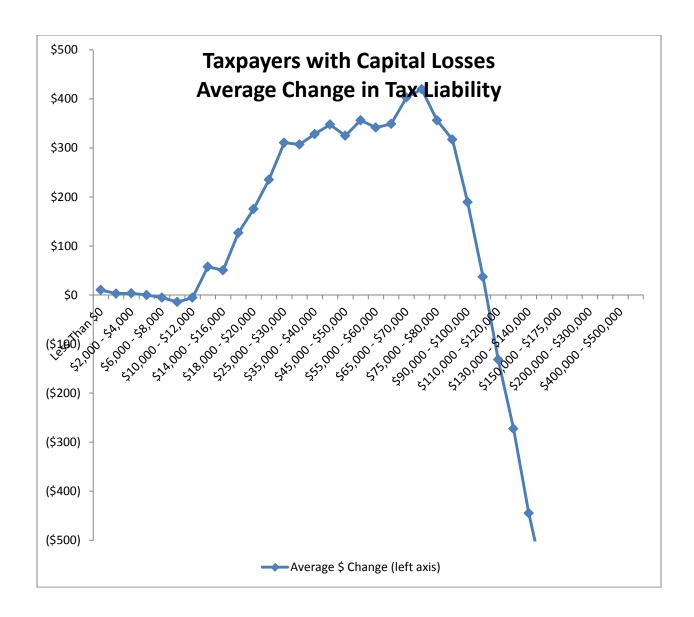

HB532 - Impacts on Taxpayers by Income Level

|                       | Taxpayers with Capital Losses |            |            | ses        | Taxpayers with No Capital Gains |            |            | Taxpayers with Capital Gains |           |            | Taxpayers Taking the Standard Deduction |            |            |                | <b>Taxpayers with Itemized Deductions</b> |            |           |            |            |            |
|-----------------------|-------------------------------|------------|------------|------------|---------------------------------|------------|------------|------------------------------|-----------|------------|-----------------------------------------|------------|------------|----------------|-------------------------------------------|------------|-----------|------------|------------|------------|
|                       |                               | % with Tax | % with Tax | % with     |                                 | % with Tax | % with Tax | % with                       |           | % with Tax | % with Tax                              | % with     |            | % with Tax     | % with Tax                                | % with     |           | % with Tax | % with Tax | % with     |
| Total Household       | Number of                     | Increase > | Decrease > | Change <   | Number of                       | Increase > | Decrease > | Change <                     | Number of | Increase > | Decrease >                              | Change <   | Number of  | Increase >     | Decrease >                                | Change <   | Number of | Increase > | Decrease > | Change <   |
| Income                | Returns                       | 5% or \$50 | 5% or \$50 | 5% or \$50 | Returns                         | 5% or \$50 | 5% or \$50 | 5% or \$50                   | Returns   | 5% or \$50 | 5% or \$50                              | 5% or \$50 | Returns    | 5% or \$50     | 5% or \$50                                | 5% or \$50 | Returns   | 5% or \$50 | 5% or \$50 | 5% or \$50 |
| Less Than \$0         | 2,231                         | 0%         | 0%         | 100%       | 2,844                           | 0%         | 0%         | 100%                         | 907       | 0%         | 0%                                      | 100%       | 2,800      | 0%             | 0%                                        | 100%       | 3,182     | 0%         | 0%         | 100%       |
| \$0,000 - \$2,000     | 1,065                         | 0%         | 0%         | 100%       | 12,098                          | 0%         | 0%         | 100%                         | 603       | 0%         | 0%                                      | 100%       | 11,871     | 0%             | 0%                                        | 100%       | 1,895     | 0%         | 0%         | 100%       |
| \$2,000 - \$4,000     | 955                           | 0%         | 0%         | 100%       | 13,411                          | 0%         | 0%         | 100%                         | 713       | 0%         | 0%                                      | 100%       | 13,366     | 0%             | 0%                                        | 100%       | 1,713     | 0%         | 0%         | 100%       |
| \$4,000 - \$6,000     | 937                           | 1%         | 1%         | 98%        | 14,061                          | 0%         | 8%         | 92%                          | 752       | 0%         | 0%                                      | 100%       | 13,760     | 0%             | 8%                                        | 91%        | 1,990     | 0%         | 0%         | 100%       |
| \$6,000 - \$8,000     | 963                           | 0%         | 10%        | 90%        | 14,286                          | 0%         | 30%        | 70%                          | 785       | 0%         | 2%                                      | 97%        | 13,484     | 0%             | 33%                                       | 67%        | 2,550     | 0%         | 0%         | 99%        |
| \$8,000 - \$10,000    | 893                           | 3%         | 18%        | 79%        | 13,815                          | 1%         | 52%        | 48%                          | 774       | 2%         | 20%                                     | 79%        | 12,520     | 1%             | 58%                                       | 41%        | 2,962     | 2%         | 5%         | 93%        |
| \$10,000 - \$12,000   | 869                           | 11%        | 7%         | 82%        | 13,726                          | 6%         | 30%        | 64%                          | 791       | 10%        | 5%                                      | 85%        | 11,905     | 5%             | 35%                                       | 60%        | 3,481     | 9%         | 3%         | 89%        |
| \$12,000 - \$14,000   | 820                           | 22%        | 4%         | 74%        | 13,386                          | 15%        | 25%        | 60%                          | 865       | 25%        | 3%                                      | 72%        | 11,244     | 13%            | 29%                                       | 58%        | 3,827     | 26%        | 2%         | 71%        |
| \$14,000 - \$16,000   | 860                           | 42%        | 5%         | 53%        | 12,872                          | 40%        | 24%        | 36%                          | 902       | 43%        | 3%                                      | 54%        | 10,640     | 41%            | 28%                                       | 31%        | 3,994     | 39%        | 4%         | 58%        |
| \$16,000 - \$18,000   | 753                           | 48%        | 6%         | 46%        | 12,496                          | 46%        | 19%        | 35%                          | 791       | 50%        | 5%                                      | 45%        | 10,059     | 47%            | 22%                                       | 31%        | 3,981     | 43%        | 6%         | 50%        |
| \$18,000 - \$20,000   | 743                           | 57%        | 6%         | 37%        | 12,168                          | 51%        | 20%        | 30%                          | 822       | 55%        | 5%                                      | 40%        | 9,486      | 51%            | 23%                                       | 27%        | 4,247     | 52%        | 6%         | 42%        |
| \$20,000 - \$25,000   | 1,642                         | 65%        | 7%         | 28%        | 27,801                          | 54%        | 27%        | 19%                          | 2,004     | 64%        | 6%                                      | 29%        | 20,899     | 52%            | 33%                                       | 15%        | 10,548    | 62%        | 7%         | 31%        |
| \$25,000 - \$30,000   | 1,560                         | 69%        | 7%         | 24%        | 23,354                          | 45%        | 28%        | 27%                          | 1,919     | 67%        | 7%                                      | 26%        | 15,380     | 30%            | 39%                                       | 30%        | 11,453    | 72%        | 6%         | 22%        |
| \$30,000 - \$35,000   | 1,496                         | 73%        | 9%         | 18%        | 19,383                          | 45%        | 28%        | 26%                          | 1,931     | 69%        | 10%                                     | 22%        | 10,402     | 25%            | 48%                                       | 27%        | 12,408    | 69%        | 7%         | 24%        |
| \$35,000 - \$40,000   | 1,402                         | 73%        | 13%        | 14%        | 16,563                          | 50%        | 34%        | 15%                          | 1,767     | 73%        | 12%                                     | 15%        | 6,885      | 28%            | 59%                                       | 12%        | 12,847    | 69%        | 14%        | 17%        |
| \$40,000 - \$45,000   | 1,324                         | 76%        | 13%        | 12%        | 14,638                          | 53%        | 34%        | 13%                          | 1,761     | 73%        | 13%                                     | 15%        | 5,209      | 34%            | 56%                                       | 11%        | 12,514    | 66%        | 19%        | 14%        |
| \$45,000 - \$50,000   | 1,372                         | 73%        | 15%        | 12%        | 12,799                          | 55%        | 33%        | 12%                          | 1,736     | 74%        | 15%                                     | 11%        | 4,020      | 40%            | 52%                                       | 8%         | 11,887    | 65%        | 21%        | 14%        |
| \$50,000 - \$55,000   | 1,316                         | 69%        | 17%        | 13%        | 11,590                          | 54%        | 32%        | 15%                          | 1,738     | 73%        | 15%                                     | 11%        | 3,048      | 41%            | 52%                                       | 7%         | 11,596    | 62%        | 22%        | 16%        |
| \$55,000 - \$60,000   | 1,234                         | 69%        | 20%        | 12%        | 10,524                          | 55%        | 32%        | 13%                          | 1,689     | 73%        | 15%                                     | 12%        | 2,404      | 45%            | 47%                                       | 7%         | 11,043    | 61%        | 24%        | 14%        |
| \$60,000 - \$65,000   | 1,232                         | 66%        | 21%        | 13%        | 9,408                           | 55%        | 34%        | 11%                          | 1,694     | 72%        | 17%                                     | 10%        | 1,826      | 46%            | 45%                                       | 9%         | 10,508    | 61%        | 28%        | 11%        |
| \$65,000 - \$70,000   | 1,146                         | 68%        | 22%        | 9%         | 8,783                           | 56%        | 36%        | 9%                           | 1,611     | 73%        | 17%                                     | 10%        | 1,521      | 42%            | 47%                                       | 11%        | 10,019    | 62%        | 29%        | 9%         |
| \$70,000 - \$75,000   | 1,061                         | 66%        | 24%        | 10%        | 7,736                           | 55%        | 36%        | 9%                           | 1,598     | 74%        | 18%                                     | 8%         | 1,051      | 34%            | 50%                                       | 16%        | 9,344     | 61%        | 30%        | 8%         |
| \$75,000 - \$80,000   | 1,043                         | 65%        | 27%        | 8%         | 6,900                           | 52%        | 36%        | 12%                          | 1,526     | 75%        | 17%                                     | 8%         | 790        | 26%            | 50%                                       | 24%        | 8,679     | 60%        | 30%        | 10%        |
| \$80,000 - \$90,000   | 1,905                         | 61%        | 29%        | 10%        | 11,738                          | 46%        | 39%        | 14%                          | 2,724     | 68%        | 21%                                     | 11%        | 1,090      | 23%            | 55%                                       | 23%        | 15,277    | 54%        | 34%        | 13%        |
| \$90,000 - \$100,000  | 1,512                         | 52%        | 36%        | 11%        | 9,079                           | 35%        | 50%        | 16%                          | 2,341     | 62%        | 27%                                     | 11%        | 629        | 23%            | 63%                                       | 14%        | 12,303    | 43%        | 43%        | 14%        |
| \$100,000 - \$110,000 | 1,278                         | 46%        | 44%        | 10%        | 6,582                           | 23%        | 62%        | 15%                          | 1,880     | 55%        | 34%                                     | 11%        | 388        | 19%            | 66%                                       | 14%        | 9,352     | 34%        | 53%        | 13%        |
| \$110,000 - \$120,000 | 1,052                         | 31%        | 62%        | 7%         | 4,660                           | 15%        | 76%        | 10%                          | 1,582     | 48%        | 43%                                     | 9%         | 221        | 21%            | 67%                                       | 13%        | 7,073     | 25%        | 66%        | 9%         |
| \$120,000 - \$130,000 | 847                           | 24%        | 69%        | 7%         | 3,349                           | 10%        | 83%        | 6%                           | 1,286     | 41%        | 52%                                     | 7%         | 152        | 26%            | 58%                                       | 16%        | 5,330     | 19%        | 74%        | 6%         |
| \$130,000 - \$140,000 | 643                           | 15%        | 79%        | 6%         | 2,333                           | 6%         | 90%        | 4%                           | 935       | 38%        | 56%                                     | 6%         | 100        | 20%            | 74%                                       | 6%         | 3,811     | 15%        | 80%        | 5%         |
| \$140,000 - \$150,000 | 524                           | 9%         | 84%        | 6%         | 1,650                           | 5%         | 92%        | 3%                           | 831       | 33%        | 59%                                     | 8%         | 87         | 18%            | 69%                                       | 13%        | 2,918     | 13%        | 82%        | 5%         |
| \$150,000 - \$175,000 | 993                           | 7%         | 89%        | 4%         | 2,522                           | 4%         | 94%        | 2%                           | 1,492     | 29%        | 67%                                     | 5%         | 123        | 29%            | 58%                                       | 12%        | 4,884     | 11%        | 86%        | 3%         |
| \$175,000 - \$200,000 | 618                           | 4%         | 95%        | 2%         | 1,302                           | 2%         | 97%        | 1%                           | 937       | 24%        | 73%                                     | 3%         | 63         | 19%            | 72%                                       | 9%         | 2,794     | 9%         | 90%        | 2%         |
| \$200,000 - \$300,000 | 1,249                         | 4%         | 95%        | 1%         | 1,894                           | 2%         | 97%        | 1%                           | 1,887     | 23%        | 76%                                     | 2%         | 80         | 16%            | 76%                                       | 8%         | 4,950     | 9%         | 89%        | 1%         |
| \$300,000 - \$400,000 | 466                           | 9%         | 89%        | 2%         | 526                             | 6%         | 92%        | 2%                           | 745       | 33%        | 65%                                     | 2%         | 28         | 41%            | 41%                                       | 19%        | 1,709     | 18%        | 81%        | 2%         |
| \$400,000 - \$500,000 | 242                           | 5%         | 94%        | 1%         | 199                             | 4%         | 94%        | 2%                           | 380       | 32%        | 66%                                     | 2%         | 18         | 118%           | 73%                                       | 8%         | 816       | 17%        | 81%        | 2%         |
| Over \$500,000        | 588                           | 4%         | 95%        | 1%         | 286                             | 3%         | 96%        | 1%                           | 884       | 36%        | 64%                                     | 1%         | * combined | to protect tax | payer privacy                             |            | 1,745     | 19%        | 80%        | 1%         |
| Total                 | 38,834                        | 41%        | 27%        | 32%        | 350,762                         | 34%        | 32%        | 35%                          | 47,583    | 52%        | 25%                                     | 24%        | 197,549    | 23%            | 31%                                       | 46%        | 239,630   | 48%        | 30%        | 22%        |