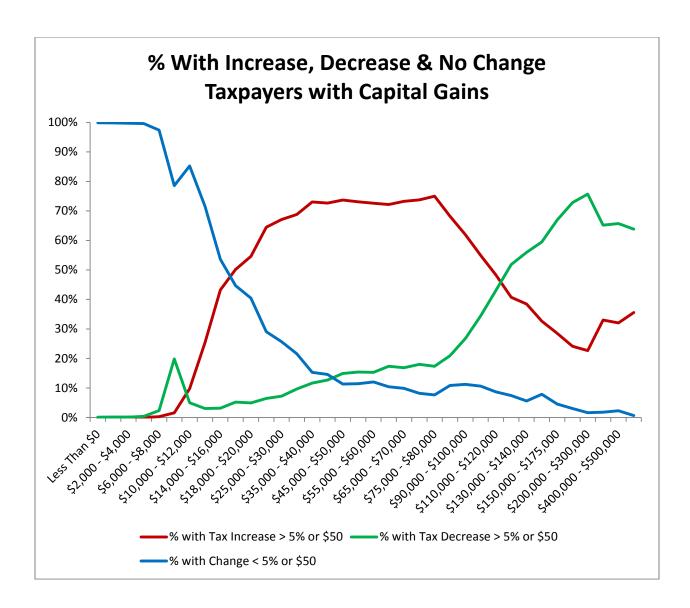

## Montana Department of Revenue

Director
To: House Taxation Committee

From: Dan Dodds, Senior Economist

Date: March 20, 2013

Subject: Taxpayer impacts of HB 532

The following graphs show impacts of HB532 on groups of taxpayers. For each group, there are four graphs. The first shows the percent of returns with a tax increase of at least 5% or \$50, the percent with a tax decrease of at least 5% or \$50, and the percent with less than 5% or \$50 change. The second graph shows the average change in tax liability at different income levels. The third graph shows the same information as the second with the scale expanded to show more detail about changes for returns with low and middle incomes. The fourth graph shows the percentage change in tax liability at different income levels. Tables attached at the end show the data for each set of graphs.

HB532 - Impacts on Taxpayers by Income Level

|                       | Taxpayers with Capital Losses |            |            | ses        | Taxpayers with No Capital Gains |            |            | Taxpayers with Capital Gains |           |            | Taxpayers Taking the Standard Deduction |            |            |                | <b>Taxpayers with Itemized Deductions</b> |            |           |            |            |            |
|-----------------------|-------------------------------|------------|------------|------------|---------------------------------|------------|------------|------------------------------|-----------|------------|-----------------------------------------|------------|------------|----------------|-------------------------------------------|------------|-----------|------------|------------|------------|
|                       |                               | % with Tax | % with Tax | % with     |                                 | % with Tax | % with Tax | % with                       |           | % with Tax | % with Tax                              | % with     |            | % with Tax     | % with Tax                                | % with     |           | % with Tax | % with Tax | % with     |
| Total Household       | Number of                     | Increase > | Decrease > | Change <   | Number of                       | Increase > | Decrease > | Change <                     | Number of | Increase > | Decrease >                              | Change <   | Number of  | Increase >     | Decrease >                                | Change <   | Number of | Increase > | Decrease > | Change <   |
| Income                | Returns                       | 5% or \$50 | 5% or \$50 | 5% or \$50 | Returns                         | 5% or \$50 | 5% or \$50 | 5% or \$50                   | Returns   | 5% or \$50 | 5% or \$50                              | 5% or \$50 | Returns    | 5% or \$50     | 5% or \$50                                | 5% or \$50 | Returns   | 5% or \$50 | 5% or \$50 | 5% or \$50 |
| Less Than \$0         | 2,231                         | 0%         | 0%         | 100%       | 2,844                           | 0%         | 0%         | 100%                         | 907       | 0%         | 0%                                      | 100%       | 2,800      | 0%             | 0%                                        | 100%       | 3,182     | 0%         | 0%         | 100%       |
| \$0,000 - \$2,000     | 1,065                         | 0%         | 0%         | 100%       | 12,098                          | 0%         | 0%         | 100%                         | 603       | 0%         | 0%                                      | 100%       | 11,871     | 0%             | 0%                                        | 100%       | 1,895     | 0%         | 0%         | 100%       |
| \$2,000 - \$4,000     | 955                           | 0%         | 0%         | 100%       | 13,411                          | 0%         | 0%         | 100%                         | 713       | 0%         | 0%                                      | 100%       | 13,366     | 0%             | 0%                                        | 100%       | 1,713     | 0%         | 0%         | 100%       |
| \$4,000 - \$6,000     | 937                           | 1%         | 1%         | 98%        | 14,061                          | 0%         | 8%         | 92%                          | 752       | 0%         | 0%                                      | 100%       | 13,760     | 0%             | 8%                                        | 91%        | 1,990     | 0%         | 0%         | 100%       |
| \$6,000 - \$8,000     | 963                           | 0%         | 10%        | 90%        | 14,286                          | 0%         | 30%        | 70%                          | 785       | 0%         | 2%                                      | 97%        | 13,484     | 0%             | 33%                                       | 67%        | 2,550     | 0%         | 0%         | 99%        |
| \$8,000 - \$10,000    | 893                           | 3%         | 18%        | 79%        | 13,815                          | 1%         | 52%        | 48%                          | 774       | 2%         | 20%                                     | 79%        | 12,520     | 1%             | 58%                                       | 41%        | 2,962     | 2%         | 5%         | 93%        |
| \$10,000 - \$12,000   | 869                           | 11%        | 7%         | 82%        | 13,726                          | 6%         | 30%        | 64%                          | 791       | 10%        | 5%                                      | 85%        | 11,905     | 5%             | 35%                                       | 60%        | 3,481     | 9%         | 3%         | 89%        |
| \$12,000 - \$14,000   | 820                           | 22%        | 4%         | 74%        | 13,386                          | 15%        | 25%        | 60%                          | 865       | 25%        | 3%                                      | 72%        | 11,244     | 13%            | 29%                                       | 58%        | 3,827     | 26%        | 2%         | 71%        |
| \$14,000 - \$16,000   | 860                           | 42%        | 5%         | 53%        | 12,872                          | 40%        | 24%        | 36%                          | 902       | 43%        | 3%                                      | 54%        | 10,640     | 41%            | 28%                                       | 31%        | 3,994     | 39%        | 4%         | 58%        |
| \$16,000 - \$18,000   | 753                           | 48%        | 6%         | 46%        | 12,496                          | 46%        | 19%        | 35%                          | 791       | 50%        | 5%                                      | 45%        | 10,059     | 47%            | 22%                                       | 31%        | 3,981     | 43%        | 6%         | 50%        |
| \$18,000 - \$20,000   | 743                           | 57%        | 6%         | 37%        | 12,168                          | 51%        | 20%        | 30%                          | 822       | 55%        | 5%                                      | 40%        | 9,486      | 51%            | 23%                                       | 27%        | 4,247     | 52%        | 6%         | 42%        |
| \$20,000 - \$25,000   | 1,642                         | 65%        | 7%         | 28%        | 27,801                          | 54%        | 27%        | 19%                          | 2,004     | 64%        | 6%                                      | 29%        | 20,899     | 52%            | 33%                                       | 15%        | 10,548    | 62%        | 7%         | 31%        |
| \$25,000 - \$30,000   | 1,560                         | 69%        | 7%         | 24%        | 23,354                          | 45%        | 28%        | 27%                          | 1,919     | 67%        | 7%                                      | 26%        | 15,380     | 30%            | 39%                                       | 30%        | 11,453    | 72%        | 6%         | 22%        |
| \$30,000 - \$35,000   | 1,496                         | 73%        | 9%         | 18%        | 19,383                          | 45%        | 28%        | 26%                          | 1,931     | 69%        | 10%                                     | 22%        | 10,402     | 25%            | 48%                                       | 27%        | 12,408    | 69%        | 7%         | 24%        |
| \$35,000 - \$40,000   | 1,402                         | 73%        | 13%        | 14%        | 16,563                          | 50%        | 34%        | 15%                          | 1,767     | 73%        | 12%                                     | 15%        | 6,885      | 28%            | 59%                                       | 12%        | 12,847    | 69%        | 14%        | 17%        |
| \$40,000 - \$45,000   | 1,324                         | 76%        | 13%        | 12%        | 14,638                          | 53%        | 34%        | 13%                          | 1,761     | 73%        | 13%                                     | 15%        | 5,209      | 34%            | 56%                                       | 11%        | 12,514    | 66%        | 19%        | 14%        |
| \$45,000 - \$50,000   | 1,372                         | 73%        | 15%        | 12%        | 12,799                          | 55%        | 33%        | 12%                          | 1,736     | 74%        | 15%                                     | 11%        | 4,020      | 40%            | 52%                                       | 8%         | 11,887    | 65%        | 21%        | 14%        |
| \$50,000 - \$55,000   | 1,316                         | 69%        | 17%        | 13%        | 11,590                          | 54%        | 32%        | 15%                          | 1,738     | 73%        | 15%                                     | 11%        | 3,048      | 41%            | 52%                                       | 7%         | 11,596    | 62%        | 22%        | 16%        |
| \$55,000 - \$60,000   | 1,234                         | 69%        | 20%        | 12%        | 10,524                          | 55%        | 32%        | 13%                          | 1,689     | 73%        | 15%                                     | 12%        | 2,404      | 45%            | 47%                                       | 7%         | 11,043    | 61%        | 24%        | 14%        |
| \$60,000 - \$65,000   | 1,232                         | 66%        | 21%        | 13%        | 9,408                           | 55%        | 34%        | 11%                          | 1,694     | 72%        | 17%                                     | 10%        | 1,826      | 46%            | 45%                                       | 9%         | 10,508    | 61%        | 28%        | 11%        |
| \$65,000 - \$70,000   | 1,146                         | 68%        | 22%        | 9%         | 8,783                           | 56%        | 36%        | 9%                           | 1,611     | 73%        | 17%                                     | 10%        | 1,521      | 42%            | 47%                                       | 11%        | 10,019    | 62%        | 29%        | 9%         |
| \$70,000 - \$75,000   | 1,061                         | 66%        | 24%        | 10%        | 7,736                           | 55%        | 36%        | 9%                           | 1,598     | 74%        | 18%                                     | 8%         | 1,051      | 34%            | 50%                                       | 16%        | 9,344     | 61%        | 30%        | 8%         |
| \$75,000 - \$80,000   | 1,043                         | 65%        | 27%        | 8%         | 6,900                           | 52%        | 36%        | 12%                          | 1,526     | 75%        | 17%                                     | 8%         | 790        | 26%            | 50%                                       | 24%        | 8,679     | 60%        | 30%        | 10%        |
| \$80,000 - \$90,000   | 1,905                         | 61%        | 29%        | 10%        | 11,738                          | 46%        | 39%        | 14%                          | 2,724     | 68%        | 21%                                     | 11%        | 1,090      | 23%            | 55%                                       | 23%        | 15,277    | 54%        | 34%        | 13%        |
| \$90,000 - \$100,000  | 1,512                         | 52%        | 36%        | 11%        | 9,079                           | 35%        | 50%        | 16%                          | 2,341     | 62%        | 27%                                     | 11%        | 629        | 23%            | 63%                                       | 14%        | 12,303    | 43%        | 43%        | 14%        |
| \$100,000 - \$110,000 | 1,278                         | 46%        | 44%        | 10%        | 6,582                           | 23%        | 62%        | 15%                          | 1,880     | 55%        | 34%                                     | 11%        | 388        | 19%            | 66%                                       | 14%        | 9,352     | 34%        | 53%        | 13%        |
| \$110,000 - \$120,000 | 1,052                         | 31%        | 62%        | 7%         | 4,660                           | 15%        | 76%        | 10%                          | 1,582     | 48%        | 43%                                     | 9%         | 221        | 21%            | 67%                                       | 13%        | 7,073     | 25%        | 66%        | 9%         |
| \$120,000 - \$130,000 | 847                           | 24%        | 69%        | 7%         | 3,349                           | 10%        | 83%        | 6%                           | 1,286     | 41%        | 52%                                     | 7%         | 152        | 26%            | 58%                                       | 16%        | 5,330     | 19%        | 74%        | 6%         |
| \$130,000 - \$140,000 | 643                           | 15%        | 79%        | 6%         | 2,333                           | 6%         | 90%        | 4%                           | 935       | 38%        | 56%                                     | 6%         | 100        | 20%            | 74%                                       | 6%         | 3,811     | 15%        | 80%        | 5%         |
| \$140,000 - \$150,000 | 524                           | 9%         | 84%        | 6%         | 1,650                           | 5%         | 92%        | 3%                           | 831       | 33%        | 59%                                     | 8%         | 87         | 18%            | 69%                                       | 13%        | 2,918     | 13%        | 82%        | 5%         |
| \$150,000 - \$175,000 | 993                           | 7%         | 89%        | 4%         | 2,522                           | 4%         | 94%        | 2%                           | 1,492     | 29%        | 67%                                     | 5%         | 123        | 29%            | 58%                                       | 12%        | 4,884     | 11%        | 86%        | 3%         |
| \$175,000 - \$200,000 | 618                           | 4%         | 95%        | 2%         | 1,302                           | 2%         | 97%        | 1%                           | 937       | 24%        | 73%                                     | 3%         | 63         | 19%            | 72%                                       | 9%         | 2,794     | 9%         | 90%        | 2%         |
| \$200,000 - \$300,000 | 1,249                         | 4%         | 95%        | 1%         | 1,894                           | 2%         | 97%        | 1%                           | 1,887     | 23%        | 76%                                     | 2%         | 80         | 16%            | 76%                                       | 8%         | 4,950     | 9%         | 89%        | 1%         |
| \$300,000 - \$400,000 | 466                           | 9%         | 89%        | 2%         | 526                             | 6%         | 92%        | 2%                           | 745       | 33%        | 65%                                     | 2%         | 28         | 41%            | 41%                                       | 19%        | 1,709     | 18%        | 81%        | 2%         |
| \$400,000 - \$500,000 | 242                           | 5%         | 94%        | 1%         | 199                             | 4%         | 94%        | 2%                           | 380       | 32%        | 66%                                     | 2%         | 18         | 118%           | 73%                                       | 8%         | 816       | 17%        | 81%        | 2%         |
| Over \$500,000        | 588                           | 4%         | 95%        | 1%         | 286                             | 3%         | 96%        | 1%                           | 884       | 36%        | 64%                                     | 1%         | * combined | to protect tax | payer privacy                             |            | 1,745     | 19%        | 80%        | 1%         |
| Total                 | 38,834                        | 41%        | 27%        | 32%        | 350,762                         | 34%        | 32%        | 35%                          | 47,583    | 52%        | 25%                                     | 24%        | 197,549    | 23%            | 31%                                       | 46%        | 239,630   | 48%        | 30%        | 22%        |