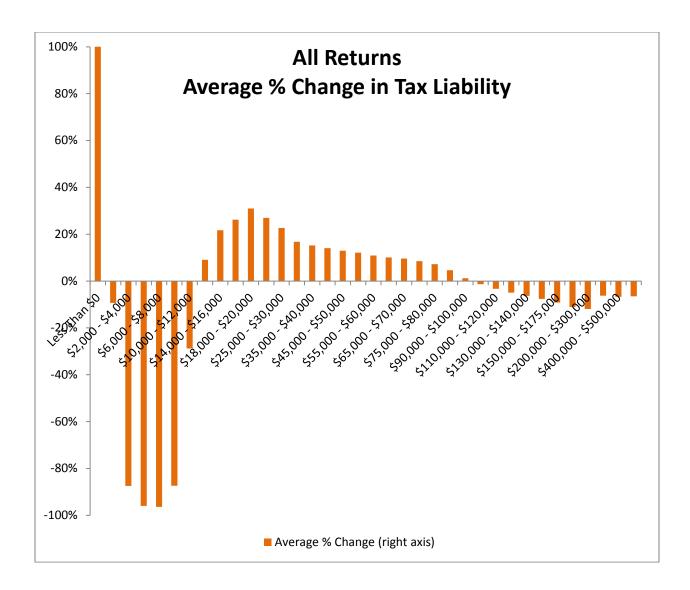

low and middle incomes. The fourth graph shows the percentage change in tax liability at different income levels. Tables attached at the end show the data for each set of graphs.

The graphs show returns grouped by

- All Returns
- Filing status on 2011 return
  - Head of Household,
  - o Joint,
  - Married Separate, and
  - Single
- Whether taxpayers have dependents
  - o Dependents, and
  - No Dependents
- Age
  - Returns with one taxpayer age 65 or older, and
  - Returns with no taxpayer age 65 or older
- Capital Gains
  - Returns with a net loss on the capital gains line,
  - Returns with zero capital gains, and
  - Returns with a net gain on the capital gains line,
- Deductions
  - Returns with Itemized Deductions, and
  - Returns taking the Standard Deduction

## All Returns









## Returns Grouped by Filing Status

































Taxpayers Grouped by Whether They Claimed Dependents

















## Taxpayers Grouped by Whether Age 65 and Older









































## Taxpayers Grouped by Whether Itemized or Took Standard Deduction

















HB532 - Impacts on Taxpayers by Income Level

|                                            | Head of Household Returns |            |            | ıs           |                | Joint Returns |            |             | Separate Returns |            |            | Single Filers |                  |            |            |            | All Returns      |            |            |            |
|--------------------------------------------|---------------------------|-----------