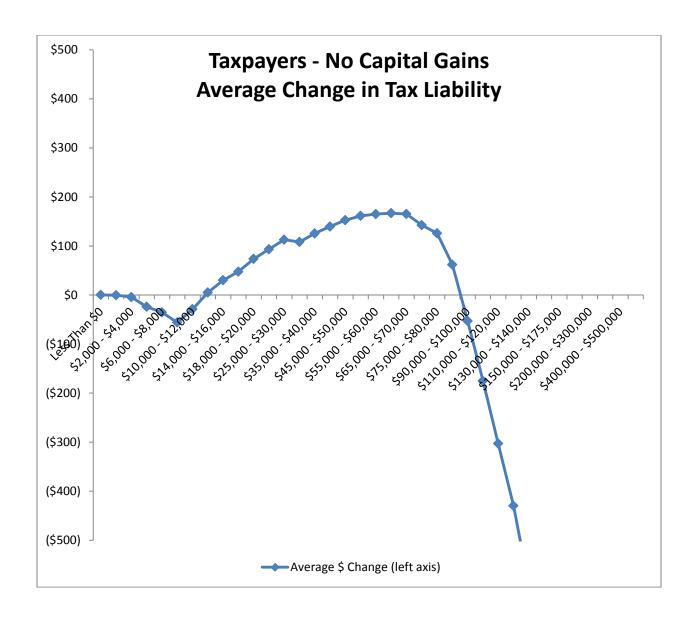

## Montana Department of Revenue

Director
To: House Taxation Committee

From: Dan Dodds, Senior Economist

Date: March 20, 2013

Subject: Taxpayer impacts of HB 532

The following graphs show impacts of HB532 on groups of taxpayers. For each group, there are four graphs. The first shows the percent of returns with a tax increase of at least 5% or \$50, the percent with a tax decrease of at least 5% or \$50, and the percent with less than 5% or \$50 change. The second graph shows the average change in tax liability at different income levels. The third graph shows the same information as the second with the scale expanded to show more detail about changes for returns with low and middle incomes. The fourth graph shows the percentage change in tax liability at different income levels. Tables attached at the end show the data for each set of graphs.

HB532 - Impacts on Taxpayers by Income Level

|                       | Taxpayers with Capital Losses |            |            | ses        | Taxpayers with No Capital Gains |            |            | Taxpayers with Capital Gains |           |            | Taxpayers Taking the Standard Deduction |            |            |                | <b>Taxpayers with Itemized Deductions</b> |            |           |            |            |            |
|-----------------------|-------------------------------|------------|------------|------------|---------------------------------|------------|------------|------------------------------|-----------|------------|-----------------------------------------|------------|------------|----------------|-------------------------------------------|------------|-----------|------------|------------|------------|
|                       |                               | % with Tax | % with Tax | % with     |                                 | % with Tax | % with Tax | % with                       |           | % with Tax | % with Tax                              | % with     |            | % with Tax     | % with Tax                                | % with     |           | % with Tax | % with Tax | % with     |
| Total Household       | Number of                     | Increase > | Decrease > | Change <   | Number of                       | Increase > | Decrease > | Change <                     | Number of | Increase > | Decrease >                              | Change <   | Number of  | Increase >     | Decrease >                                | Change <   | Number of | Increase > | Decrease > | Change <   |
| Income                | Returns                       | 5% or \$50 | 5% or \$50 | 5% or \$50 | Returns                         | 5% or \$50 | 5% or \$50 | 5% or \$50                   | Returns   | 5% or \$50 | 5% or \$50                              | 5% or \$50 | Returns    | 5% or \$50     | 5% or \$50                                | 5% or \$50 | Returns   | 5% or \$50 | 5% or \$50 | 5% or \$50 |
| Less Than \$0         | 2,231                         | 0%         | 0%         | 100%       | 2,844                           | 0%         | 0%         | 100%                         | 907       | 0%         | 0%                                      | 100%       | 2,800      | 0%             | 0%                                        | 100%       | 3,182     | 0%         | 0%         | 100%       |
| \$0,000 - \$2,000     | 1,065                         | 0%         | 0%         | 100%       | 12,098                          | 0%         | 0%         | 100%                         | 603       | 0%         | 0%                                      | 100%       | 11,871     | 0%             | 0%                                        | 100%       | 1,895     | 0%         | 0%         | 100%       |
| \$2,000 - \$4,000     | 955                           | 0%         | 0%         | 100%       | 13,411                          | 0%         | 0%         | 100%                         | 713       | 0%         | 0%                                      | 100%       | 13,366     | 0%             | 0%                                        | 100%       | 1,713     | 0%         | 0%         | 100%       |
| \$4,000 - \$6,000     | 937                           | 1%         | 1%         | 98%        | 14,061                          | 0%         | 8%         | 92%                          | 752       | 0%         | 0%                                      | 100%       | 13,760     | 0%             | 8%                                        | 91%        | 1,990     | 0%         | 0%         | 100%       |
| \$6,000 - \$8,000     | 963                           | 0%         | 10%        | 90%        | 14,286                          | 0%         | 30%        | 70%                          | 785       | 0%         | 2%                                      | 97%        | 13,484     | 0%             | 33%                                       | 67%        | 2,550     | 0%         | 0%         | 99%        |
| \$8,000 - \$10,000    | 893                           | 3%         | 18%        | 79%        | 13,815                          | 1%         | 52%        | 48%                          | 774       | 2%         | 20%                                     | 79%        | 12,520     | 1%             | 58%                                       | 41%        | 2,962     | 2%         | 5%         | 93%        |
| \$10,000 - \$12,000   | 869                           | 11%        | 7%         | 82%        | 13,726                          | 6%         | 30%        | 64%                          | 791       | 10%        | 5%                                      | 85%        | 11,905     | 5%             | 35%                                       | 60%        | 3,481     | 9%         | 3%         | 89%        |
| \$12,000 - \$14,000   | 820                           | 22%        | 4%         | 74%        | 13,386                          | 15%        | 25%        | 60%                          | 865       | 25%        | 3%                                      | 72%        | 11,244     | 13%            | 29%                                       | 58%        | 3,827     | 26%        | 2%         | 71%        |
| \$14,000 - \$16,000   | 860                           | 42%        | 5%         | 53%        | 12,872                          | 40%        | 24%        | 36%                          | 902       | 43%        | 3%                                      | 54%        | 10,640     | 41%            | 28%                                       | 31%        | 3,994     | 39%        | 4%         | 58%        |
| \$16,000 - \$18,000   | 753                           | 48%        | 6%         | 46%        | 12,496                          | 46%        | 19%        | 35%                          | 791       | 50%        | 5%                                      | 45%        | 10,059     | 47%            | 22%                                       | 31%        | 3,981     | 43%        | 6%         | 50%        |
| \$18,000 - \$20,000   | 743                           | 57%        | 6%         | 37%        | 12,168                          | 51%        | 20%        | 30%                          | 822       | 55%        | 5%                                      | 40%        | 9,486      | 51%            | 23%                                       | 27%        | 4,247     | 52%        | 6%         | 42%        |
| \$20,000 - \$25,000   | 1,642                         | 65%        | 7%         | 28%        | 27,801                          | 54%        | 27%        | 19%                          | 2,004     | 64%        | 6%                                      | 29%        | 20,899     | 52%            | 33%                                       | 15%        | 10,548    | 62%        | 7%         | 31%        |
| \$25,000 - \$30,000   | 1,560                         | 69%        | 7%         | 24%        | 23,354                          | 45%        | 28%        | 27%                          | 1,919     | 67%        | 7%                                      | 26%        | 15,380     | 30%            | 39%                                       | 30%        | 11,453    | 72%        | 6%         | 22%        |
| \$30,000 - \$35,000   | 1,496                         | 73%        | 9%         | 18%        | 19,383                          | 45%        | 28%        | 26%                          | 1,931     | 69%        | 10%                                     | 22%        | 10,402     | 25%            | 48%                                       | 27%        | 12,408    | 69%        | 7%         | 24%        |
| \$35,000 - \$40,000   | 1,402                         | 73%        | 13%        | 14%        | 16,563                          | 50%        | 34%        | 15%                          | 1,767     | 73%        | 12%                                     | 15%        | 6,885      | 28%            | 59%                                       | 12%        | 12,847    | 69%        | 14%        | 17%        |
| \$40,000 - \$45,000   | 1,324                         | 76%        | 13%        | 12%        | 14,638                          | 53%        | 34%        | 13%                          | 1,761     | 73%        | 13%                                     | 15%        | 5,209      | 34%            | 56%                                       | 11%        | 12,514    | 66%        | 19%        | 14%        |
| \$45,000 - \$50,000   | 1,372                         | 73%        | 15%        | 12%        | 12,799                          | 55%        | 33%        | 12%                          | 1,736     | 74%        | 15%                                     | 11%        | 4,020      | 40%            | 52%                                       | 8%         | 11,887    | 65%        | 21%        | 14%        |
| \$50,000 - \$55,000   | 1,316                         | 69%        | 17%        | 13%        | 11,590                          | 54%        | 32%        | 15%                          | 1,738     | 73%        | 15%                                     | 11%        | 3,048      | 41%            | 52%                                       | 7%         | 11,596    | 62%        | 22%        | 16%        |
| \$55,000 - \$60,000   | 1,234                         | 69%        | 20%        | 12%        | 10,524                          | 55%        | 32%        | 13%                          | 1,689     | 73%        | 15%                                     | 12%        | 2,404      | 45%            | 47%                                       | 7%         | 11,043    | 61%        | 24%        | 14%        |
| \$60,000 - \$65,000   | 1,232                         | 66%        | 21%        | 13%        | 9,408                           | 55%        | 34%        | 11%                          | 1,694     | 72%        | 17%                                     | 10%        | 1,826      | 46%            | 45%                                       | 9%         | 10,508    | 61%        | 28%        | 11%        |
| \$65,000 - \$70,000   | 1,146                         | 68%        | 22%        | 9%         | 8,783                           | 56%        | 36%        | 9%                           | 1,611     | 73%        | 17%                                     | 10%        | 1,521      | 42%            | 47%                                       | 11%        | 10,019    | 62%        | 29%        | 9%         |
| \$70,000 - \$75,000   | 1,061                         | 66%        | 24%        | 10%        | 7,736                           | 55%        | 36%        | 9%                           | 1,598     | 74%        | 18%                                     | 8%         | 1,051      | 34%            | 50%                                       | 16%        | 9,344     | 61%        | 30%        | 8%         |
| \$75,000 - \$80,000   | 1,043                         | 65%        | 27%        | 8%         | 6,900                           | 52%        | 36%        | 12%                          | 1,526     | 75%        | 17%                                     | 8%         | 790        | 26%            | 50%                                       | 24%        | 8,679     | 60%        | 30%        | 10%        |
| \$80,000 - \$90,000   | 1,905                         | 61%        | 29%        | 10%        | 11,738                          | 46%        | 39%        | 14%                          | 2,724     | 68%        | 21%                                     | 11%        | 1,090      | 23%            | 55%                                       | 23%        | 15,277    | 54%        | 34%        | 13%        |
| \$90,000 - \$100,000  | 1,512                         | 52%        | 36%        | 11%        | 9,079                           | 35%        | 50%        | 16%                          | 2,341     | 62%        | 27%                                     | 11%        | 629        | 23%            | 63%                                       | 14%        | 12,303    | 43%        | 43%        | 14%        |
| \$100,000 - \$110,000 | 1,278                         | 46%        | 44%        | 10%        | 6,582                           | 23%        | 62%        | 15%                          | 1,880     | 55%        | 34%                                     | 11%        | 388        | 19%            | 66%                                       | 14%        | 9,352     | 34%        | 53%        | 13%        |
| \$110,000 - \$120,000 | 1,052                         | 31%        | 62%        | 7%         | 4,660                           | 15%        | 76%        | 10%                          | 1,582     | 48%        | 43%                                     | 9%         | 221        | 21%            | 67%                                       | 13%        | 7,073     | 25%        | 66%        | 9%         |
| \$120,000 - \$130,000 | 847                           | 24%        | 69%        | 7%         | 3,349                           | 10%        | 83%        | 6%                           | 1,286     | 41%        | 52%                                     | 7%         | 152        | 26%            | 58%                                       | 16%        | 5,330     | 19%        | 74%        | 6%         |
| \$130,000 - \$140,000 | 643                           | 15%        | 79%        | 6%         | 2,333                           | 6%         | 90%        | 4%                           | 935       | 38%        | 56%                                     | 6%         | 100        | 20%            | 74%                                       | 6%         | 3,811     | 15%        | 80%        | 5%         |
| \$140,000 - \$150,000 | 524                           | 9%         | 84%        | 6%         | 1,650                           | 5%         | 92%        | 3%                           | 831       | 33%        | 59%                                     | 8%         | 87         | 18%            | 69%                                       | 13%        | 2,918     | 13%        | 82%        | 5%         |
| \$150,000 - \$175,000 | 993                           | 7%         | 89%        | 4%         | 2,522                           | 4%         | 94%        | 2%                           | 1,492     | 29%        | 67%                                     | 5%         | 123        | 29%            | 58%                                       | 12%        | 4,884     | 11%        | 86%        | 3%         |
| \$175,000 - \$200,000 | 618                           | 4%         | 95%        | 2%         | 1,302                           | 2%         | 97%        | 1%                           | 937       | 24%        | 73%                                     | 3%         | 63         | 19%            | 72%                                       | 9%         | 2,794     | 9%         | 90%        | 2%         |
| \$200,000 - \$300,000 | 1,249                         | 4%         | 95%        | 1%         | 1,894                           | 2%         | 97%        | 1%                           | 1,887     | 23%        | 76%                                     | 2%         | 80         | 16%            | 76%                                       | 8%         | 4,950     | 9%         | 89%        | 1%         |
| \$300,000 - \$400,000 | 466                           | 9%         | 89%        | 2%         | 526                             | 6%         | 92%        | 2%                           | 745       | 33%        | 65%                                     | 2%         | 28         | 41%            | 41%                                       | 19%        | 1,709     | 18%        | 81%        | 2%         |
| \$400,000 - \$500,000 | 242                           | 5%         | 94%        | 1%         | 199                             | 4%         | 94%        | 2%                           | 380       | 32%        | 66%                                     | 2%         | 18         | 118%           | 73%                                       | 8%         | 816       | 17%        | 81%        | 2%         |
| Over \$500,000        | 588                           | 4%         | 95%        | 1%         | 286                             | 3%         | 96%        | 1%                           | 884       | 36%        | 64%                                     | 1%         | * combined | to protect tax | payer privacy                             |            | 1,745     | 19%        | 80%        | 1%         |
| Total                 | 38,834                        | 41%        | 27%        | 32%        | 350,762                         | 34%        | 32%        | 35%                          | 47,583    | 52%        | 25%                                     | 24%        | 197,549    | 23%            | 31%                                       | 46%        | 239,630   | 48%        | 30%        | 22%        |