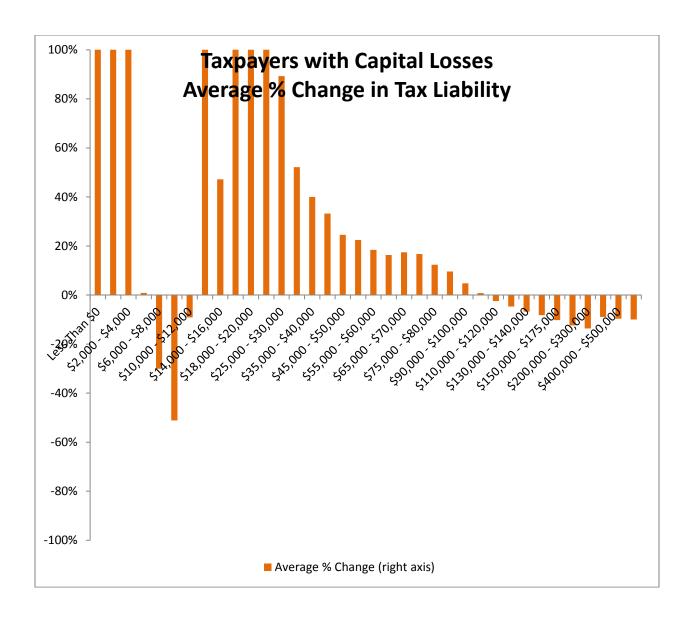

HB532 - Impacts on Taxpayers by Income Level

|                       | Taxpayers with Capital Losses |            |            | ses        | Taxpayers with No Capital Gains |            |            | Taxpayers with Capital Gains |           |            | Taxpayers Taking the Standard Deduction |            |            |                | <b>Taxpayers with Itemized Deductions</b> |            |           |            |            |            |
|-----------------------|-------------------------------|------------|------------|------------|---------------------------------|------------|------------|------------------------------|-----------|------------|-----------------------------------------|------------|------------|----------------|-------------------------------------------|------------|-----------|------------|------------|------------|
|                       |                               | % with Tax | % with Tax | % with     |                                 | % with Tax | % with Tax | % with                       |           | % with Tax | % with Tax                              | % with     |            | % with Tax     | % with Tax                                | % with     |           | % with Tax | % with Tax | % with     |
| Total Household       | Number of                     | Increase > | Decrease > | Change <   | Number of                       | Increase > | Decrease > | Change <                     | Number of | Increase > | Decrease >                              | Change <   | Number of  | Increase >     | Decrease >                                | Change <   | Number of | Increase > | Decrease > | Change <   |
| Income                | Returns                       | 5% or \$50 | 5% or \$50 | 5% or \$50 | Returns                         | 5% or \$50 | 5% or \$50 | 5% or \$50                   | Returns   | 5% or \$50 | 5% or \$50                              | 5% or \$50 | Returns    | 5% or \$50     | 5% or \$50                                | 5% or \$50 | Returns   | 5% or \$50 | 5% or \$50 | 5% or \$50 |
| Less Than \$0         | 2,231                         | 0%         | 0%         | 100%       | 2,844                           | 0%         | 0%         | 100%                         | 907       | 0%         | 0%                                      | 100%       | 2,800      | 0%             | 0%                                        | 100%       | 3,182     | 0%         | 0%         | 100%       |
| \$0,000 - \$2,000     | 1,065                         | 0%         | 0%         | 100%       | 12,098                          | 0%         | 0%         | 100%                         | 603       | 0%         | 0%                                      | 100%       | 11,871     | 0%             | 0%                                        | 100%       | 1,895     | 0%         | 0%         | 100%       |
| \$2,000 - \$4,000     | 955                           | 0%         | 0%         | 100%       | 13,411                          | 0%         | 0%         | 100%                         | 713       | 0%         | 0%                                      | 100%       | 13,366     | 0%             | 0%                                        | 100%       | 1,713     | 0%         | 0%         | 100%       |
| \$4,000 - \$6,000     | 937                           | 1%         | 1%         | 98%        | 14,061                          | 0%         | 8%         | 92%                          | 752       | 0%         | 0%                                      | 100%       | 13,760     | 0%             | 8%                                        | 91%        | 1,990     | 0%         | 0%         | 100%       |
| \$6,000 - \$8,000     | 963                           | 0%         | 10%        | 90%        | 14,286                          | 0%         | 30%        | 70%                          | 785       | 0%         | 2%                                      | 97%        | 13,484     | 0%             | 33%                                       | 67%        | 2,550     | 0%         | 0%         | 99%        |
| \$8,000 - \$10,000    | 893                           | 3%         | 18%        | 79%        | 13,815                          | 1%         | 52%        | 48%                          | 774       | 2%         | 20%                                     | 79%        | 12,520     | 1%             | 58%                                       | 41%        | 2,962     | 2%         | 5%         | 93%        |
| \$10,000 - \$12,000   | 869                           | 11%        | 7%         | 82%        | 13,726                          | 6%         | 30%        | 64%                          | 791       | 10%        | 5%                                      | 85%        | 11,905     | 5%             | 35%                                       | 60%        | 3,481     | 9%         | 3%         | 89%        |
| \$12,000 - \$14,000   | 820                           | 22%        | 4%         | 74%        | 13,386                          | 15%        | 25%        | 60%                          | 865       | 25%        | 3%                                      | 72%        | 11,244     | 13%            | 29%                                       | 58%        | 3,827     | 26%        | 2%         | 71%        |
| \$14,000 - \$16,000   | 860                           | 42%        | 5%         | 53%        | 12,872                          | 40%        | 24%        | 36%                          | 902       | 43%        | 3%                                      | 54%        | 10,640     | 41%            | 28%                                       | 31%        | 3,994     | 39%        | 4%         | 58%        |
| \$16,000 - \$18,000   | 753                           | 48%        | 6%         | 46%        | 12,496                          | 46%        | 19%        | 35%                          | 791       | 50%        | 5%                                      | 45%        | 10,059     | 47%            | 22%                                       | 31%        | 3,981     | 43%        | 6%         | 50%        |
| \$18,000 - \$20,000   | 743                           | 57%        | 6%         | 37%        | 12,168                          | 51%        | 20%        | 30%                          | 822       | 55%        | 5%                                      | 40%        | 9,486      | 51%            | 23%                                       | 27%        | 4,247     | 52%        | 6%         | 42%        |
| \$20,000 - \$25,000   | 1,642                         | 65%        | 7%         | 28%        | 27,801                          | 54%        | 27%        | 19%                          | 2,004     | 64%        | 6%                                      | 29%        | 20,899     | 52%            | 33%                                       | 15%        | 10,548    | 62%        | 7%         | 31%        |
| \$25,000 - \$30,000   | 1,560                         | 69%        | 7%         | 24%        | 23,354                          | 45%        | 28%        | 27%                          | 1,919     | 67%        | 7%                                      | 26%        | 15,380     | 30%            | 39%                                       | 30%        | 11,453    | 72%        | 6%         | 22%        |
| \$30,000 - \$35,000   | 1,496                         | 73%        | 9%         | 18%        | 19,383                          | 45%        | 28%        | 26%                          | 1,931     | 69%        | 10%                                     | 22%        | 10,402     | 25%            | 48%                                       | 27%        | 12,408    | 69%        | 7%         | 24%        |
| \$35,000 - \$40,000   | 1,402                         | 73%        | 13%        | 14%        | 16,563                          | 50%        | 34%        | 15%                          | 1,767     | 73%        | 12%                                     | 15%        | 6,885      | 28%            | 59%                                       | 12%        | 12,847    | 69%        | 14%        | 17%        |
| \$40,000 - \$45,000   | 1,324                         | 76%        | 13%        | 12%        | 14,638                          | 53%        | 34%        | 13%                          | 1,761     | 73%        | 13%                                     | 15%        | 5,209      | 34%            | 56%                                       | 11%        | 12,514    | 66%        | 19%        | 14%        |
| \$45,000 - \$50,000   | 1,372                         | 73%        | 15%        | 12%        | 12,799                          | 55%        | 33%        | 12%                          | 1,736     | 74%        | 15%                                     | 11%        | 4,020      | 40%            | 52%                                       | 8%         | 11,887    | 65%        | 21%        | 14%        |
| \$50,000 - \$55,000   | 1,316                         | 69%        | 17%        | 13%        | 11,590                          | 54%        | 32%        | 15%                          | 1,738     | 73%        | 15%                                     | 11%        | 3,048      | 41%            | 52%                                       | 7%         | 11,596    | 62%        | 22%        | 16%        |
| \$55,000 - \$60,000   | 1,234                         | 69%        | 20%        | 12%        | 10,524                          | 55%        | 32%        | 13%                          | 1,689     | 73%        | 15%                                     | 12%        | 2,404      | 45%            | 47%                                       | 7%         | 11,043    | 61%        | 24%        | 14%        |
| \$60,000 - \$65,000   | 1,232                         | 66%        | 21%        | 13%        | 9,408                           | 55%        | 34%        | 11%                          | 1,694     | 72%        | 17%                                     | 10%        | 1,826      | 46%            | 45%                                       | 9%         | 10,508    | 61%        | 28%        | 11%        |
| \$65,000 - \$70,000   | 1,146                         | 68%        | 22%        | 9%         | 8,783                           | 56%        | 36%        | 9%                           | 1,611     | 73%        | 17%                                     | 10%        | 1,521      | 42%            | 47%                                       | 11%        | 10,019    | 62%        | 29%        | 9%         |
| \$70,000 - \$75,000   | 1,061                         | 66%        | 24%        | 10%        | 7,736                           | 55%        | 36%        | 9%                           | 1,598     | 74%        | 18%                                     | 8%         | 1,051      | 34%            | 50%                                       | 16%        | 9,344     | 61%        | 30%        | 8%         |
| \$75,000 - \$80,000   | 1,043                         | 65%        | 27%        | 8%         | 6,900                           | 52%        | 36%        | 12%                          | 1,526     | 75%        | 17%                                     | 8%         | 790        | 26%            | 50%                                       | 24%        | 8,679     | 60%        | 30%        | 10%        |
| \$80,000 - \$90,000   | 1,905                         | 61%        | 29%        | 10%        | 11,738                          | 46%        | 39%        | 14%                          | 2,724     | 68%        | 21%                                     | 11%        | 1,090      | 23%            | 55%                                       | 23%        | 15,277    | 54%        | 34%        | 13%        |
| \$90,000 - \$100,000  | 1,512                         | 52%        | 36%        | 11%        | 9,079                           | 35%        | 50%        | 16%                          | 2,341     | 62%        | 27%                                     | 11%        | 629        | 23%            | 63%                                       | 14%        | 12,303    | 43%        | 43%        | 14%        |
| \$100,000 - \$110,000 | 1,278                         | 46%        | 44%        | 10%        | 6,582                           | 23%        | 62%        | 15%                          | 1,880     | 55%        | 34%                                     | 11%        | 388        | 19%            | 66%                                       | 14%        | 9,352     | 34%        | 53%        | 13%        |
| \$110,000 - \$120,000 | 1,052                         | 31%        | 62%        | 7%         | 4,660                           | 15%        | 76%        | 10%                          | 1,582     | 48%        | 43%                                     | 9%         | 221        | 21%            | 67%                                       | 13%        | 7,073     | 25%        | 66%        | 9%         |
| \$120,000 - \$130,000 | 847                           | 24%        | 69%        | 7%         | 3,349                           | 10%        | 83%        | 6%                           | 1,286     | 41%        | 52%                                     | 7%         | 152        | 26%            | 58%                                       | 16%        | 5,330     | 19%        | 74%        | 6%         |
| \$130,000 - \$140,000 | 643                           | 15%        | 79%        | 6%         | 2,333                           | 6%         | 90%        | 4%                           | 935       | 38%        | 56%                                     | 6%         | 100        | 20%            | 74%                                       | 6%         | 3,811     | 15%        | 80%        | 5%         |
| \$140,000 - \$150,000 | 524                           | 9%         | 84%        | 6%         | 1,650                           | 5%         | 92%        | 3%                           | 831       | 33%        | 59%                                     | 8%         | 87         | 18%            | 69%                                       | 13%        | 2,918     | 13%        | 82%        | 5%         |
| \$150,000 - \$175,000 | 993                           | 7%         | 89%        | 4%         | 2,522                           | 4%         | 94%        | 2%                           | 1,492     | 29%        | 67%                                     | 5%         | 123        | 29%            | 58%                                       | 12%        | 4,884     | 11%        | 86%        | 3%         |
| \$175,000 - \$200,000 | 618                           | 4%         | 95%        | 2%         | 1,302                           | 2%         | 97%        | 1%                           | 937       | 24%        | 73%                                     | 3%         | 63         | 19%            | 72%                                       | 9%         | 2,794     | 9%         | 90%        | 2%         |
| \$200,000 - \$300,000 | 1,249                         | 4%         | 95%        | 1%         | 1,894                           | 2%         | 97%        | 1%                           | 1,887     | 23%        | 76%                                     | 2%         | 80         | 16%            | 76%                                       | 8%         | 4,950     | 9%         | 89%        | 1%         |
| \$300,000 - \$400,000 | 466                           | 9%         | 89%        | 2%         | 526                             | 6%         | 92%        | 2%                           | 745       | 33%        | 65%                                     | 2%         | 28         | 41%            | 41%                                       | 19%        | 1,709     | 18%        | 81%        | 2%         |
| \$400,000 - \$500,000 | 242                           | 5%         | 94%        | 1%         | 199                             | 4%         | 94%        | 2%                           | 380       | 32%        | 66%                                     | 2%         | 18         | 118%           | 73%                                       | 8%         | 816       | 17%        | 81%        | 2%         |
| Over \$500,000        | 588                           | 4%         | 95%        | 1%         | 286                             | 3%         | 96%        | 1%                           | 884       | 36%        | 64%                                     | 1%         | * combined | to protect tax | payer privacy                             |            | 1,745     | 19%        | 80%        | 1%         |
| Total                 | 38,834                        | 41%        | 27%        | 32%        | 350,762                         | 34%        | 32%        | 35%                          | 47,583    | 52%        | 25%                                     | 24%        | 197,549    | 23%            | 31%                                       | 46%        | 239,630   | 48%        | 30%        | 22%        |