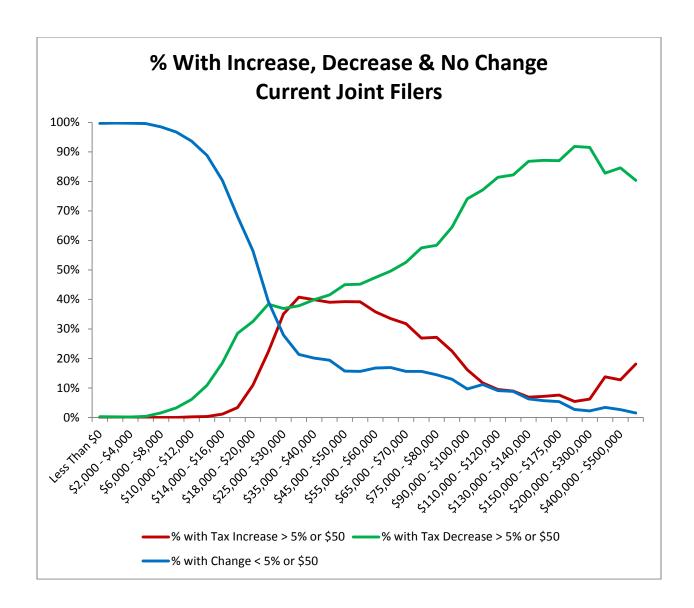

## All Returns

## Montana Department of Revenue

Director
To: House Taxation Committee

From: Dan Dodds, Senior Economist

Date: March 20, 2013

Subject: Taxpayer impacts of HB 532

The following graphs show impacts of HB532 on groups of taxpayers. For each group, there are four graphs. The first shows the percent of returns with a tax increase of at least 5% or \$50, the percent with a tax decrease of at least 5% or \$50, and the percent with less than 5% or \$50 change. The second graph shows the average change in tax liability at different income levels. The third graph shows the same information as the second with the scale expanded to show more detail about changes for returns with low and middle incomes. The fourth graph shows the percentage change in tax liability at different income levels. Tables attached at the end show the data for each set of graphs.