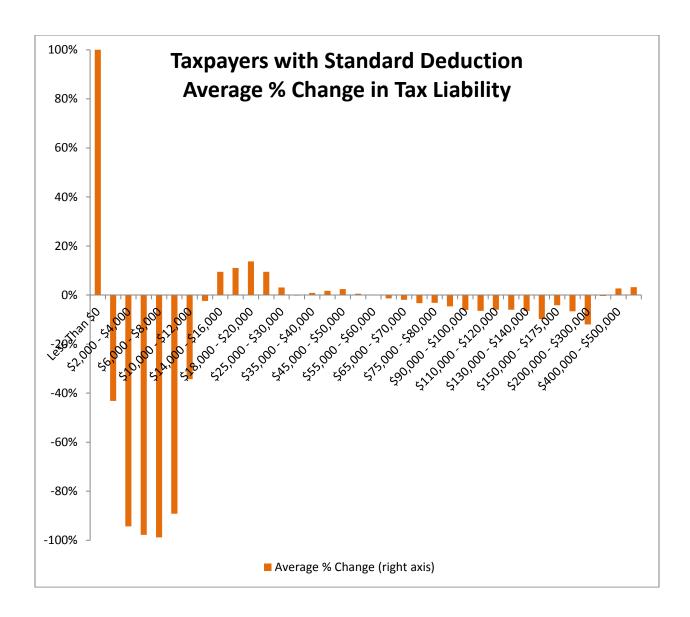

## Taxpayers Grouped by Whether Itemized or Took Standard Deduction

HB532 - Impacts on Taxpayers by Income Level

|                                            | Head of Household Returns |            |            | ıs           |                | Joint Returns |            |             | Separate Returns |            |            | Single Filers |                  |            |            |            | All Returns      |            |            |            |
|--------------------------------------------|---------------------------|------------|------------|--------------|----------------|---------------|------------|-------------|------------------|------------|------------|---------------|------------------|------------|------------|------------|------------------|------------|------------|------------|
|                                            |                           | % with Tax | % with Tax | % with       |                | % with Tax    | % with Tax | % with      |                  | % with Tax | % with Tax | % with        |                  | % with Tax | % with Tax | % with     |                  | % with Tax | % with Tax | % with     |
| Total Household                            | Number of                 | Increase > | Decrease > | Change <     | Number of      | Increase >    | Decrease > | Change <    | Number of        | Increase > | Decrease > | Change <      | Number of        | Increase > | Decrease > | Change <   | Number of        | Increase > | Decrease > | Change <   |
| Income                                     | Returns                   | 5% or \$50 | 5% or \$50 | 5% or \$50   | Returns        | 5% or \$50    | 5% or \$50 | 5% or \$50  | Returns          | 5% or \$50 | 5% or \$50 | 5% or \$50    | Returns          | 5% or \$50 | 5% or \$50 | 5% or \$50 | Returns          | 5% or \$50 | 5% or \$50 | 5% or \$50 |
| Less Than \$0                              | 165                       | 0%         | 0%         | 100%         | 2,337          | 0%            | 0%         | 100%        | 256              | 0%         | 0%         | 100%          | 3,224            | 0%         | 0%         | 100%       | 5,982            | 0%         | 0%         | 100%       |
| \$0,000 - \$2,000                          | 481                       | 0%         | 0%         | 100%         | 1,220          | 0%            | 0%         | 100%        | 275              | 0%         | 0%         | 100%          | 11,790           | 0%         | 0%         | 100%       | 13,766           | 0%         | 0%         | 100%       |
| \$2,000 - \$4,000                          | 821                       | 0%         | 0%         | 100%         | 1,121          | 0%            | 0%         | 100%        | 243              | 0%         | 0%         | 100%          | 12,894           | 0%         | 0%         | 100%       | 15,079           | 0%         | 0%         | 100%       |
| \$4,000 - \$6,000<br>\$6,000 - \$8,000     | 1,138<br>1,513            | 0%<br>0%   | 0%<br>0%   | 100%<br>100% | 1,255<br>1,560 | 0%<br>0%      | 0%<br>2%   | 100%<br>98% | 320<br>318       | 0%<br>0%   | 0%<br>6%   | 100%<br>94%   | 13,037<br>12,643 | 0%<br>0%   | 9%<br>35%  | 91%<br>65% | 15,750<br>16,034 | 0%<br>0%   | 7%<br>28%  | 93%<br>72% |
|                                            | ,                         |            |            |              | ,              |               |            |             |                  |            |            |               | ,                |            |            |            | ,                |            |            |            |
| \$8,000 - \$10,000<br>\$10,000 - \$12,000  | 1,775<br>2,088            | 0%<br>0%   | 1%<br>12%  | 99%<br>88%   | 1,764<br>1,990 | 0%<br>0%      | 3%<br>6%   | 97%<br>94%  | 367<br>385       | 3%<br>12%  | 12%<br>6%  | 84%<br>83%    | 11,576<br>10,923 | 1%<br>8%   | 63%<br>36% | 36%<br>56% | 15,482<br>15,386 | 1%<br>6%   | 48%<br>28% | 51%<br>66% |
| \$12,000 - \$12,000                        | 2,000                     | 0%         | 41%        | 58%          | 2,285          | 0%            | 11%        | 94%<br>89%  | 433              | 37%        | 5%         | 58%           | 10,323           | 23%        | 22%        | 55%        | 15,071           | 16%        | 23%        | 61%        |
| \$14,000 - \$16,000                        | 2,222                     | 0%         | 63%        | 37%          | 2,535          | 1%            | 18%        | 80%         | 455              | 47%        | 7%         | 45%           | 9,422            | 62%        | 13%        | 25%        | 14,634           | 41%        | 22%        | 38%        |
| \$16,000 - \$18,000                        | 2,274                     | 2%         | 71%        | 27%          | 2,520          | 3%            | 29%        | 68%         | 563              | 52%        | 9%         | 39%           | 8,683            | 70%        | 0%         | 29%        | 14,040           | 46%        | 18%        | 36%        |
| \$18,000 - \$20,000                        | 2,123                     | 6%         | 73%        | 22%          | 2,726          | 11%           | 33%        | 57%         | 623              | 63%        | 9%         | 29%           | 8,261            | 74%        | 0%         | 25%        | 13,733           | 51%        | 18%        | 31%        |
| \$20,000 - \$25,000                        | 4,876                     | 11%        | 68%        | 21%          | 6,579          | 22%           | 38%        | 39%         | 1,993            | 71%        | 7%         | 22%           | 17,999           | 76%        | 11%        | 13%        | 31,447           | 55%        | 25%        | 20%        |
| \$25,000 - \$30,000                        | 3,857                     | 17%        | 61%        | 22%          | 6,127          | 35%           | 37%        | 28%         | 2,315            | 78%        | 5%         | 17%           | 14,534           | 55%        | 15%        | 29%        | 26,833           | 47%        | 26%        | 27%        |
| \$30,000 - \$35,000                        | 3,006                     | 20%        | 58%        | 22%          | 5,596          | 41%           | 38%        | 21%         | 2,809            | 83%        | 4%         | 13%           | 11,399           | 53%        | 16%        | 31%        | 22,810           | 49%        | 26%        | 25%        |
| \$35,000 - \$40,000                        | 2,267                     | 24%        | 54%        | 22%          | 4,966          | 40%           | 40%        | 20%         | 3,563            | 88%        | 4%         | 8%            | 8,936            | 56%        | 30%        | 13%        | 19,732           | 54%        | 31%        | 15%        |
| \$40,000 - \$45,000                        | 1,718                     | 22%        | 53%        | 25%          | 4,453          | 39%           | 42%        | 19%         | 4,115            | 90%        | 4%         | 6%            | 7,437            | 55%        | 34%        | 11%        | 17,723           | 56%        | 31%        | 13%        |
| \$45,000 - \$50,000                        | 1,305                     | 20%        | 56%        | 24%          | 3,779          | 39%           | 45%        | 16%         | 4,690            | 91%        | 4%         | 5%            | 6,133            | 53%        | 35%        | 13%        | 15,907           | 58%        | 29%        | 12%        |
| \$50,000 - \$55,000                        | 1,088                     | 11%        | 62%        | 26%          | 3,573          | 39%           | 45%        | 16%         | 4,991            | 91%        | 4%         | 5%            | 4,992            | 43%        | 36%        | 21%        | 14,644           | 57%        | 29%        | 14%        |
| \$55,000 - \$60,000                        | 908                       | 9%         | 73%        | 17%          | 3,112          | 36%           | 47%        | 17%         | 5,401            | 91%        | 4%         | 4%            | 4,026            | 35%        | 42%        | 23%        | 13,447           | 58%        | 29%        | 13%        |
| \$60,000 - \$65,000                        | 692                       | 9%         | 77%        | 14%          | 2,808          | 33%           | 50%        | 17%         | 5,650            | 91%        | 5%         | 5%            | 3,184            | 27%        | 55%        | 18%        | 12,334           | 59%        | 30%        | 11%        |
| \$65,000 - \$70,000                        | 591                       | 5%         | 84%        | 11%          | 2,585          | 32%           | 53%        | 16%         | 5,911            | 90%        | 5%         | 5%            | 2,453            | 23%        | 66%        | 11%        | 11,540           | 59%        | 32%        | 9%         |
| \$70,000 - \$75,000                        | 463                       | 6%         | 86%        | 8%           | 2,215          | 27%           | 57%        | 16%         | 5,825            | 88%        | 6%         | 7%            | 1,892            | 16%        | 75%        | 9%         | 10,395           | 59%        | 32%        | 9%         |
| \$75,000 - \$80,000<br>\$80,000 - \$90,000 | 305<br>454                | 5%<br>4%   | 86%<br>87% | 9%<br>9%     | 2,082<br>3,617 | 27%<br>23%    | 58%<br>64% | 14%<br>13%  | 5,615<br>10,153  | 83%<br>76% | 6%<br>9%   | 11%<br>15%    | 1,467            | 15%<br>11% | 78%<br>83% | 7%<br>6%   | 9,469<br>16,367  | 57%<br>52% | 32%<br>35% | 11%<br>13% |
| \$90,000 - \$100,000                       | 454<br>325                | 4%<br>5%   | 91%        | 5%           | 2,855          | 25%<br>16%    | 74%        | 10%         | 8,372            | 62%        | 18%        | 19%           | 2,143<br>1,380   | 10%        | 85%        | 4%         | 12,932           | 42%        | 35%<br>44% | 14%        |
| \$100,000 - \$110,000                      | 204                       | 4%         | 93%        | 3%           | 2,042          | 12%           | 77%        | 11%         | 6,530            | 48%        | 35%        | 17%           | 964              | 10%        | 86%        | 4%         | 9,740            | 33%        | 54%        | 13%        |
| \$110,000 - \$120,000                      | 111                       | 2%         | 95%        | 3%           | 1,479          | 9%            | 81%        | 9%          | 5,063            | 34%        | 56%        | 11%           | 641              | 9%         | 89%        | 2%         | 7,294            | 24%        | 66%        | 9%         |
| \$120,000 - \$130,000                      | 100                       | 5%         | 93%        | 2%           | 1,110          | 9%            | 82%        | 9%          | 3,820            | 25%        | 69%        | 7%            | 452              | 11%        | 86%        | 3%         | 5,482            | 19%        | 74%        | 7%         |
| \$130,000 - \$140,000                      | 80                        | 5%         | 95%        | 0%           | 796            | 7%            | 87%        | 6%          | 2,710            | 18%        | 77%        | 5%            | 325              | 13%        | 84%        | 2%         | 3,911            | 15%        | 80%        | 5%         |
| \$140,000 - \$150,000                      | 50                        | 6%         | 90%        | 4%           | 651            | 7%            | 87%        | 6%          | 2,037            | 16%        | 79%        | 5%            | 267              | 9%         | 88%        | 4%         | 3,005            | 13%        | 82%        | 5%         |
| \$150,000 - \$175,000                      | 93                        | 4%         | 95%        | 1%           | 1,139          | 8%            | 87%        | 5%          | 3,289            | 13%        | 84%        | 3%            | 486              | 8%         | 89%        | 2%         | 5,007            | 11%        | 86%        | 3%         |
| \$175,000 - \$200,000                      | 60                        | 4%         | 95%        | 2%           | 742            | 5%            | 92%        | 3%          | 1,781            | 10%        | 88%        | 1%            | 274              | 12%        | 88%        | 1%         | 2,857            | 9%         | 89%        | 2%         |
| \$200,000 - \$300,000                      | 79                        | 4%         | 96%        | 0%           | 1,395          | 6%            | 92%        | 2%          | 3,032            | 10%        | 89%        | 1%            | 524              | 15%        | 84%        | 1%         | 5,030            | 10%        | 89%        | 1%         |
| \$300,000 - \$400,000                      | 35                        | 19%        | 81%        | 0%           | 527            | 14%           | 83%        | 3%          | 971              | 20%        | 80%        | 1%            | 204              | 22%        | 75%        | 3%         | 1,737            | 18%        | 80%        | 2%         |
| \$400,000 - \$500,000                      | 14                        | 25%        | 75%        | 0%           | 270            | 13%           | 85%        | 3%          | 448              | 19%        | 80%        | 1%            | 89               | 18%        | 80%        | 2%         | 821              | 17%        | 81%        | 2%         |
| Over \$500,000                             | 38                        | 29%        | 71%        | 0%           | 581            | 18%           | 80%        | 2%          | 949              | 18%        | 82%        | 0%            | 190              | 28%        | 70%        | 2%         | 1,758            | 19%        | 80%        | 1%         |
| Total                                      | 39,535                    | 9%         | 52%        | 39%          | 86,392         | 22%           | 43%        | 35%         | 106,271          | 64%        | 24%        | 12%           | 204,981          | 33%        | 24%        | 43%        | 437,179          | 36%        | 31%        | 33%        |