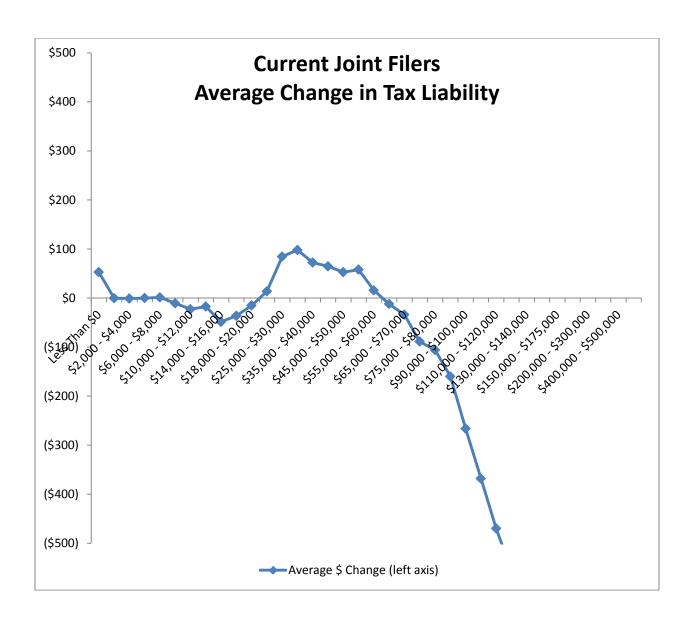

## All Returns

## Montana Department of Revenue

Director
To: House Taxation Committee

From: Dan Dodds, Senior Economist

Date: March 20, 2013

Subject: Taxpayer impacts of HB 532

The following graphs show impacts of HB532 on groups of taxpayers. For each group, there are four graphs. The first shows the percent of returns with a tax increase of at least 5% or \$50, the percent with a tax decrease of at least 5% or \$50, and the percent with less than 5% or \$50 change. The second graph shows the average change in tax liability at different income levels. The third graph shows the same information as the second with the scale expanded to show more detail about changes for returns with low and middle incomes. The fourth graph shows the percentage change in tax liability at different income levels. Tables attached at the end show the data for each set of graphs.