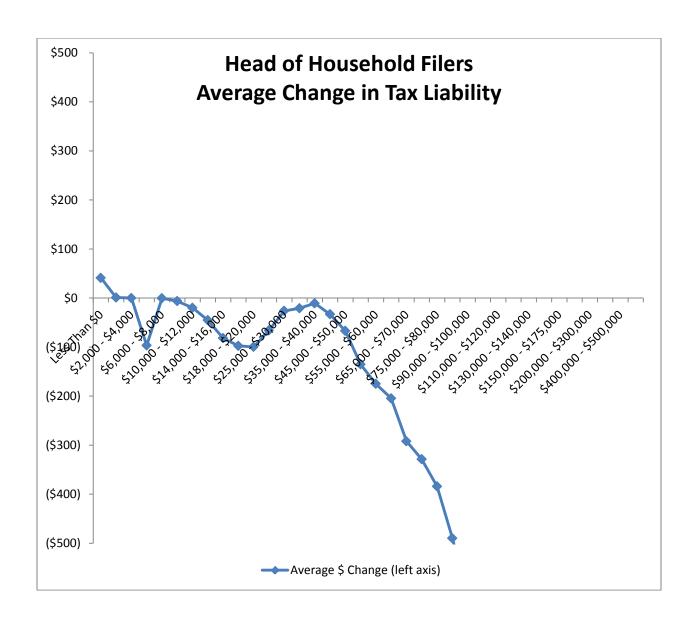

## Montana Department of Revenue

Director
To: House Taxation Committee

From: Dan Dodds, Senior Economist

Date: March 20, 2013

Subject: Taxpayer impacts of HB 532

The following graphs show impacts of HB532 on groups of taxpayers. For each group, there are four graphs. The first shows the percent of returns with a tax increase of at least 5% or \$50, the percent with a tax decrease of at least 5% or \$50, and the percent with less than 5% or \$50 change. The second graph shows the average change in tax liability at different income levels. The third graph shows the same information as the second with the scale expanded to show more detail about changes for returns with low and middle incomes. The fourth graph shows the percentage change in tax liability at different income levels. Tables attached at the end show the data for each set of graphs.

## Returns Grouped by Filing Status

Taxpayers Grouped by Whether They Claimed Dependents