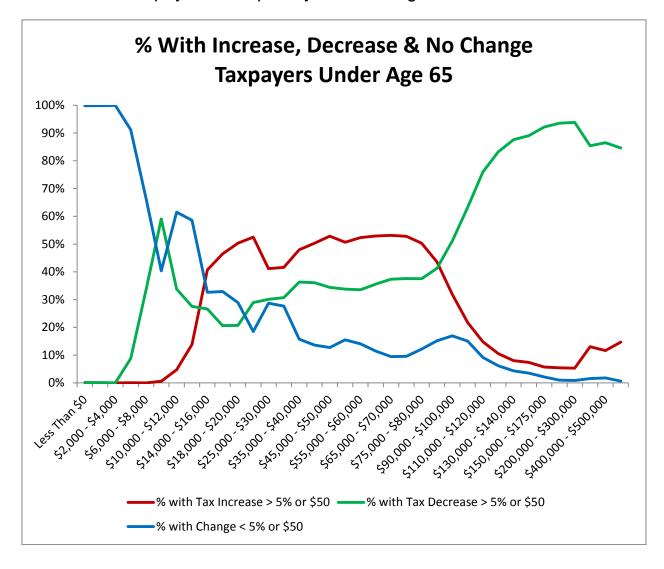

show returns grouped by

- All Returns
- Filing status on 2011 return
  - Head of Household,
  - o Joint,
  - Married Separate, and
  - Single
- Whether taxpayers have dependents
  - o Dependents, and
  - No Dependents
- Age
  - Returns with one taxpayer age 65 or older, and
  - Returns with no taxpayer age 65 or older
- Capital Gains
  - Returns with a net loss on the capital gains line,
  - Returns with zero capital gains, and
  - Returns with a net gain on the capital gains line,
- Deductions
  - Returns with Itemized Deductions, and
  - Returns taking the Standard Deduction

## All Returns









## Returns Grouped by Filing Status

































Taxpayers Grouped by Whether They Claimed Dependents

















## Taxpayers Grouped by Whether Age 65 and Older









































## Taxpayers Grouped by Whether Itemized or Took Standard Deduction

















HB532 - Impacts on Taxpayers by Income Level

|                                            | Head of Household Returns |            |            | ıs           |                | Joint Returns |            |             | Separate Returns |            |            | Single Filers |                  |            |            |            | All Returns      |            |            |            |
|--------------------------------------------|---------------------------|------------|------------|--------------|----------------|---------------|------------|-------------|------------------|------------|------------|---------------|------------------|------------|--------