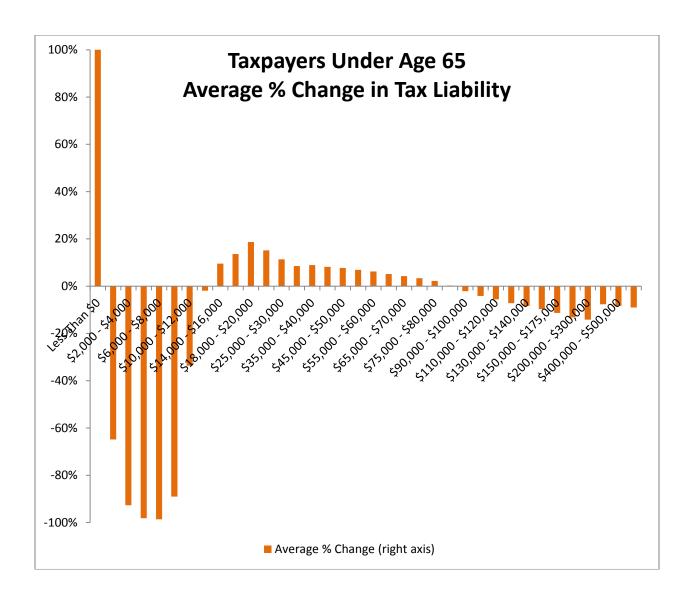

returns grouped by

- All Returns
- Filing status on 2011 return
  - Head of Household,
  - o Joint,
  - Married Separate, and
  - Single
- Whether taxpayers have dependents
  - o Dependents, and
  - No Dependents
- Age
  - Returns with one taxpayer age 65 or older, and
  - Returns with no taxpayer age 65 or older
- Capital Gains
  - Returns with a net loss on the capital gains line,
  - Returns with zero capital gains, and
  - Returns with a net gain on the capital gains line,
- Deductions
  - Returns with Itemized Deductions, and
  - Returns taking the Standard Deduction

## All Returns









## Returns Grouped by Filing Status

































Taxpayers Grouped by Whether They Claimed Dependents

















## Taxpayers Grouped by Whether Age 65 and Older









































## Taxpayers Grouped by Whether Itemized or Took Standard Deduction

















HB532 - Impacts on Taxpayers by Income Level

|                                            | Head of Household Returns |            |            | ıs           |                | Joint Returns |            |             | Separate Returns |            |            | Single Filers |                  |            |            |            | All Returns      |            |            |            |
|--------------------------------------------|---------------------------|------------|------------|--------------|----------------|---------------|------------|-------------|------------------|------------|------------|---------------|------------------|------------|------------|-