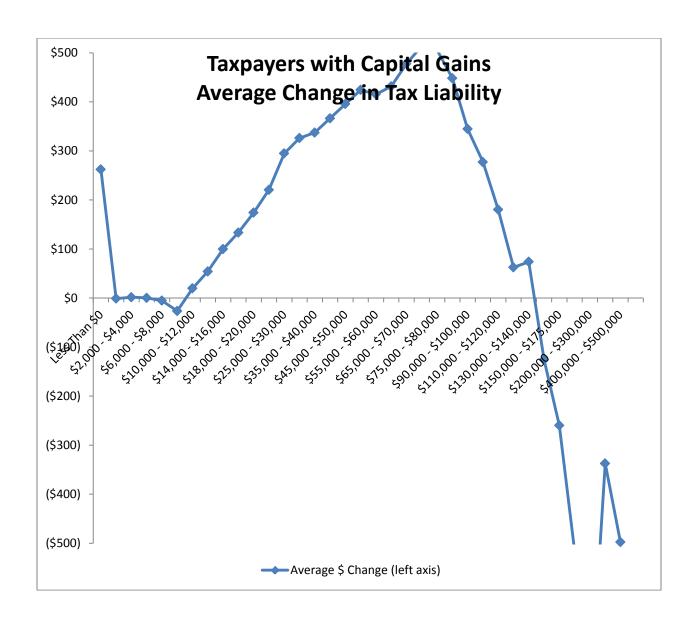

## Montana Department of Revenue

Director
To: House Taxation Committee

From: Dan Dodds, Senior Economist

Date: March 20, 2013

Subject: Taxpayer impacts of HB 532

The following graphs show impacts of HB532 on groups of taxpayers. For each group, there are four graphs. The first shows the percent of returns with a tax increase of at least 5% or \$50, the percent with a tax decrease of at least 5% or \$50, and the percent with less than 5% or \$50 change. The second graph shows the average change in tax liability at different income levels. The third graph shows the same information as the second with the scale expanded to show more detail about changes for returns with low and middle incomes. The fourth graph shows the percentage change in tax liability at different income levels. Tables attached at the end show the data for each set of graphs.

HB532 - Impacts on Taxpayers by Income Level

|                       | Taxpayers with Capital Losses |            |            | ses        | Taxpayers with No Capital Gains |            |            | Taxpayers with Capital Gains |           |            | Taxpayers Taking the Standard Deduction |            |            |                | <b>Taxpayers with Itemized Deductions</b> |            |           |            |            |            |
|-----------------------|-------------------------------|------------|------------|------------|---------------------------------|------------|------------|------------------------------|-----------|------------|-----------------------------------------|------------|------------|----------------|-------------------------------------------|------------|-----------|------------|------------|------------|
|                       |                               | % with Tax | % with Tax | % with     |                                 | % with Tax | % with Tax | % with                       |           | % with Tax | % with Tax                              | % with     |            | % with Tax     | % with Tax                                | % with     |           | % with Tax | % with Tax | % with     |
| Total Household       | Number of                     | Increase > | Decrease > | Change <   | Number of                       | Increase > | Decrease > | Change <                     | Number of | Increase > | Decrease >                              | Change <   | Number of  | Increase >     | Decrease >                                | Change <   | Number of | Increase > | Decrease > | Change <   |
| Income                | Returns                       | 5% or \$50 | 5% or \$50 | 5% or \$50 | Returns                         | 5% or \$50 | 5% or \$50 | 5% or \$50                   | Returns   | 5% or \$50 | 5% or \$50                              | 5% or \$50 | Returns    | 5% or \$50     | 5% or \$50                                | 5% or \$50 | Returns   | 5% or \$50 | 5% or \$50 | 5% or \$50 |
| Less Than \$0         | 2,231                         | 0%         | 0%         | 100%       | 2,844                           | 0%         | 0%         | 100%                         | 907       | 0%         | 0%                                      | 100%       | 2,800      | 0%             | 0%                                        | 100%       | 3,182     | 0%         | 0%         | 100%       |
| \$0,000 - \$2,000     | 1,065                         | 0%         | 0%         | 100%       | 12,098                          | 0%         | 0%         | 100%                         | 603       | 0%         | 0%                                      | 100%       | 11,871     | 0%             | 0%                                        | 100%       | 1,895     | 0%         | 0%         | 100%       |
| \$2,000 - \$4,000     | 955                           | 0%         | 0%         | 100%       | 13,411                          | 0%         | 0%         | 100%                         | 713       | 0%         | 0%                                      | 100%       | 13,366     | 0%             | 0%                                        | 100%       | 1,713     | 0%         | 0%         | 100%       |
| \$4,000 - \$6,000     | 937                           | 1%         | 1%         | 98%        | 14,061                          | 0%         | 8%         | 92%                          | 752       | 0%         | 0%                                      | 100%       | 13,760     | 0%             | 8%                                        | 91%        | 1,990     | 0%         | 0%         | 100%       |
| \$6,000 - \$8,000     | 963                           | 0%         | 10%        | 90%        | 14,286                          | 0%         | 30%        | 70%                          | 785       | 0%         | 2%                                      | 97%        | 13,484     | 0%             | 33%                                       | 67%        | 2,550     | 0%         | 0%         | 99%        |
| \$8,000 - \$10,000    | 893                           | 3%         | 18%        | 79%        | 13,815                          | 1%         | 52%        | 48%                          | 774       | 2%         | 20%                                     | 79%        | 12,520     | 1%             | 58%                                       | 41%        | 2,962     | 2%         | 5%         | 93%        |
| \$10,000 - \$12,000   | 869                           | 11%        | 7%         | 82%        | 13,726                          | 6%         | 30%        | 64%                          | 791       | 10%        | 5%                                      | 85%        | 11,905     | 5%             | 35%                                       | 60%        | 3,481     | 9%         | 3%         | 89%        |
| \$12,000 - \$14,000   | 820                           | 22%        | 4%         | 74%        | 13,386                          | 15%        | 25%        | 60%                          | 865       | 25%        | 3%                                      | 72%        | 11,244     | 13%            | 29%                                       | 58%        | 3,827     | 26%        | 2%         | 71%        |
| \$14,000 - \$16,000   | 860                           | 42%        | 5%         | 53%        | 12,872                          | 40%        | 24%        | 36%                          | 902       | 43%        | 3%                                      | 54%        | 10,640     | 41%            | 28%                                       | 31%        | 3,994     | 39%        | 4%         | 58%        |
| \$16,000 - \$18,000   | 753                           | 48%        | 6%         | 46%        | 12,496                          | 46%        | 19%        | 35%                          | 791       | 50%        | 5%                                      | 45%        | 10,059     | 47%            | 22%                                       | 31%        | 3,981     | 43%        | 6%         | 50%        |
| \$18,000 - \$20,000   | 743                           | 57%        | 6%         | 37%        | 12,168                          | 51%        | 20%        | 30%                          | 822       | 55%        | 5%                                      | 40%        | 9,486      | 51%            | 23%                                       | 27%        | 4,247     | 52%        | 6%         | 42%        |
| \$20,000 - \$25,000   | 1,642                         | 65%        | 7%         | 28%        | 27,801                          | 54%        | 27%        | 19%                          | 2,004     | 64%        | 6%                                      | 29%        | 20,899     | 52%            | 33%                                       | 15%        | 10,548    | 62%        | 7%         | 31%        |
| \$25,000 - \$30,000   | 1,560                         | 69%        | 7%         | 24%        | 23,354                          | 45%        | 28%        | 27%                          | 1,919     | 67%        | 7%                                      | 26%        | 15,380     | 30%            | 39%                                       | 30%        | 11,453    | 72%        | 6%         | 22%        |
| \$30,000 - \$35,000   | 1,496                         | 73%        | 9%         | 18%        | 19,383                          | 45%        | 28%        | 26%                          | 1,931     | 69%        | 10%                                     | 22%        | 10,402     | 25%            | 48%                                       | 27%        | 12,408    | 69%        | 7%         | 24%        |
| \$35,000 - \$40,000   | 1,402                         | 73%        | 13%        | 14%        | 16,563                          | 50%        | 34%        | 15%                          | 1,767     | 73%        | 12%                                     | 15%        | 6,885      | 28%            | 59%                                       | 12%        | 12,847    | 69%        | 14%        | 17%        |
| \$40,000 - \$45,000   | 1,324                         | 76%        | 13%        | 12%        | 14,638                          | 53%        | 34%        | 13%                          | 1,761     | 73%        | 13%                                     | 15%        | 5,209      | 34%            | 56%                                       | 11%        | 12,514    | 66%        | 19%        | 14%        |
| \$45,000 - \$50,000   | 1,372                         | 73%        | 15%        | 12%        | 12,799                          | 55%        | 33%        | 12%                          | 1,736     | 74%        | 15%                                     | 11%        | 4,020      | 40%            | 52%                                       | 8%         | 11,887    | 65%        | 21%        | 14%        |
| \$50,000 - \$55,000   | 1,316                         | 69%        | 17%        | 13%        | 11,590                          | 54%        | 32%        | 15%                          | 1,738     | 73%        | 15%                                     | 11%        | 3,048      | 41%            | 52%                                       | 7%         | 11,596    | 62%        | 22%        | 16%        |
| \$55,000 - \$60,000   | 1,234                         | 69%        | 20%        | 12%        | 10,524                          | 55%        | 32%        | 13%                          | 1,689     | 73%        | 15%                                     | 12%        | 2,404      | 45%            | 47%                                       | 7%         | 11,043    | 61%        | 24%        | 14%        |
| \$60,000 - \$65,000   | 1,232                         | 66%        | 21%        | 13%        | 9,408                           | 55%        | 34%        | 11%                          | 1,694     | 72%        | 17%                                     | 10%        | 1,826      | 46%            | 45%                                       | 9%         | 10,508    | 61%        | 28%        | 11%        |
| \$65,000 - \$70,000   | 1,146                         | 68%        | 22%        | 9%         | 8,783                           | 56%        | 36%        | 9%                           | 1,611     | 73%        | 17%                                     | 10%        | 1,521      | 42%            | 47%                                       | 11%        | 10,019    | 62%        | 29%        | 9%         |
| \$70,000 - \$75,000   | 1,061                         | 66%        | 24%        | 10%        | 7,736                           | 55%        | 36%        | 9%                           | 1,598     | 74%        | 18%                                     | 8%         | 1,051      | 34%            | 50%                                       | 16%        | 9,344     | 61%        | 30%        | 8%         |
| \$75,000 - \$80,000   | 1,043                         | 65%        | 27%        | 8%         | 6,900                           | 52%        | 36%        | 12%                          | 1,526     | 75%        | 17%                                     | 8%         | 790        | 26%            | 50%                                       | 24%        | 8,679     | 60%        | 30%        | 10%        |
| \$80,000 - \$90,000   | 1,905                         | 61%        | 29%        | 10%        | 11,738                          | 46%        | 39%        | 14%                          | 2,724     | 68%        | 21%                                     | 11%        | 1,090      | 23%            | 55%                                       | 23%        | 15,277    | 54%        | 34%        | 13%        |
| \$90,000 - \$100,000  | 1,512                         | 52%        | 36%        | 11%        | 9,079                           | 35%        | 50%        | 16%                          | 2,341     | 62%        | 27%                                     | 11%        | 629        | 23%            | 63%                                       | 14%        | 12,303    | 43%        | 43%        | 14%        |
| \$100,000 - \$110,000 | 1,278                         | 46%        | 44%        | 10%        | 6,582                           | 23%        | 62%        | 15%                          | 1,880     | 55%        | 34%                                     | 11%        | 388        | 19%            | 66%                                       | 14%        | 9,352     | 34%        | 53%        | 13%        |
| \$110,000 - \$120,000 | 1,052                         | 31%        | 62%        | 7%         | 4,660                           | 15%        | 76%        | 10%                          | 1,582     | 48%        | 43%                                     | 9%         | 221        | 21%            | 67%                                       | 13%        | 7,073     | 25%        | 66%        | 9%         |
| \$120,000 - \$130,000 | 847                           | 24%        | 69%        | 7%         | 3,349                           | 10%        | 83%        | 6%                           | 1,286     | 41%        | 52%                                     | 7%         | 152        | 26%            | 58%                                       | 16%        | 5,330     | 19%        | 74%        | 6%         |
| \$130,000 - \$140,000 | 643                           | 15%        | 79%        | 6%         | 2,333                           | 6%         | 90%        | 4%                           | 935       | 38%        | 56%                                     | 6%         | 100        | 20%            | 74%                                       | 6%         | 3,811     | 15%        | 80%        | 5%         |
| \$140,000 - \$150,000 | 524                           | 9%         | 84%        | 6%         | 1,650                           | 5%         | 92%        | 3%                           | 831       | 33%        | 59%                                     | 8%         | 87         | 18%            | 69%                                       | 13%        | 2,918     | 13%        | 82%        | 5%         |
| \$150,000 - \$175,000 | 993                           | 7%         | 89%        | 4%         | 2,522                           | 4%         | 94%        | 2%                           | 1,492     | 29%        | 67%                                     | 5%         | 123        | 29%            | 58%                                       | 12%        | 4,884     | 11%        | 86%        | 3%         |
| \$175,000 - \$200,000 | 618                           | 4%         | 95%        | 2%         | 1,302                           | 2%         | 97%        | 1%                           | 937       | 24%        | 73%                                     | 3%         | 63         | 19%            | 72%                                       | 9%         | 2,794     | 9%         | 90%        | 2%         |
| \$200,000 - \$300,000 | 1,249                         | 4%         | 95%        | 1%         | 1,894                           | 2%         | 97%        | 1%                           | 1,887     | 23%        | 76%                                     | 2%         | 80         | 16%            | 76%                                       | 8%         | 4,950     | 9%         | 89%        | 1%         |
| \$300,000 - \$400,000 | 466                           | 9%         | 89%        | 2%         | 526                             | 6%         | 92%        | 2%                           | 745       | 33%        | 65%                                     | 2%         | 28         | 41%            | 41%                                       | 19%        | 1,709     | 18%        | 81%        | 2%         |
| \$400,000 - \$500,000 | 242                           | 5%         | 94%        | 1%         | 199                             | 4%         | 94%        | 2%                           | 380       | 32%        | 66%                                     | 2%         | 18         | 118%           | 73%                                       | 8%         | 816       | 17%        | 81%        | 2%         |
| Over \$500,000        | 588                           | 4%         | 95%        | 1%         | 286                             | 3%         | 96%        | 1%                           | 884       | 36%        | 64%                                     | 1%         | * combined | to protect tax | payer privacy                             |            | 1,745     | 19%        | 80%        | 1%         |
| Total                 | 38,834                        | 41%        | 27%        | 32%        | 350,762                         | 34%        | 32%        | 35%                          | 47,583    | 52%        | 25%                                     | 24%        | 197,549    | 23%            | 31%                                       | 46%        | 239,630   | 48%        | 30%        | 22%        |