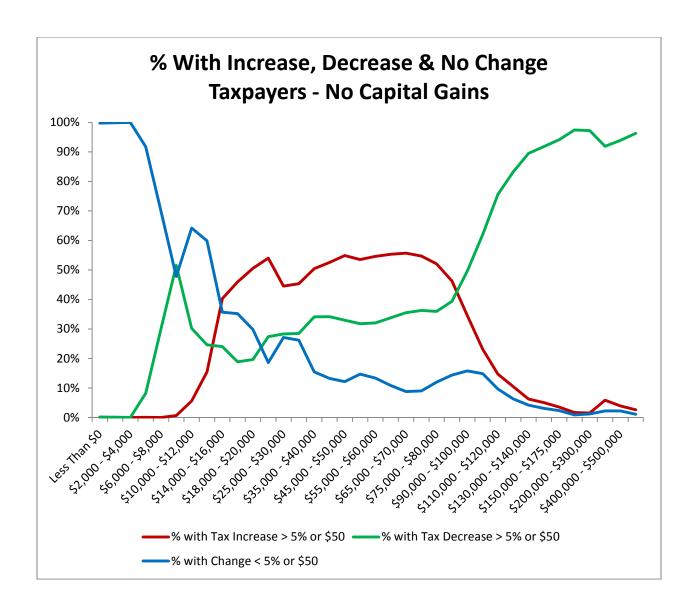

## Montana Department of Revenue

Director
To: House Taxation Committee

From: Dan Dodds, Senior Economist

Date: March 20, 2013

Subject: Taxpayer impacts of HB 532

The following graphs show impacts of HB532 on groups of taxpayers. For each group, there are four graphs. The first shows the percent of returns with a tax increase of at least 5% or \$50, the percent with a tax decrease of at least 5% or \$50, and the percent with less than 5% or \$50 change. The second graph shows the average change in tax liability at different income levels. The third graph shows the same information as the second with the scale expanded to show more detail about changes for returns with low and middle incomes. The fourth graph shows the percentage change in tax liability at different income levels. Tables attached at the end show the data for each set of graphs.

HB532 - Impacts on Taxpayers by Income Level

|                       | Taxpayers with Capital Losses |            |            | ses        | Taxpayers with No Capital Gains |            |            | Taxpayers with Capital Gains |           |            | Taxpayers Taking the Standard Deduction |            |            |                | <b>Taxpayers with Itemized Deductions</b> |            |           |            |            |            |
|-----------------------|-------------------------------|------------|------------|------------|---------------------------------|------------|------------|------------------------------|-----------|------------|-----------------------------------------|------------|------------|----------------|-------------------------------------------|------------|-----------|------------|------------|------------|
|                       |                               | % with Tax | % with Tax | % with     |                                 | % with Tax | % with Tax | % with                       |           | % with Tax | % with Tax                              | % with     |            | % with Tax     | % with Tax                                | % with     |           | % with Tax | % with Tax | % with     |
| Total Household       | Number of                     | Increase > | Decrease > | Change <   | Number of                       | Increase > | Decrease > | Change <                     | Number of | Increase > | Decrease >                              | Change <   | Number of  | Increase >     | Decrease >                                | Change <   | Number of | Increase > | Decrease > | Change <   |
| Income                | Returns                       | 5% or \$50 | 5% or \$50 | 5% or \$50 | Returns                         | 5% or \$50 | 5% or \$50 | 5% or \$50                   | Returns   | 5% or \$50 | 5% or \$50                              | 5% or \$50 | Returns    | 5% or \$50     | 5% or \$50                                | 5% or \$50 | Returns   | 5% or \$50 | 5% or \$50 | 5% or \$50 |
| Less Than \$0         | 2,231                         | 0%         | 0%         | 100%       | 2,844                           | 0%         | 0%         | 100%                         | 907       | 0%         | 0%                                      | 100%       | 2,800      | 0%             | 0%                                        | 100%       | 3,182     | 0%         | 0%         | 100%       |
| \$0,000 - \$2,000     | 1,065                         | 0%         | 0%         | 100%       | 12,098                          | 0%         | 0%         | 100%                         | 603       | 0%         | 0%                                      | 100%       | 11,871     | 0%             | 0%                                        | 100%       | 1,895     | 0%         | 0%         | 100%       |
| \$2,000 - \$4,000     | 955                           | 0%         | 0%         | 100%       | 13,411                          | 0%         | 0%         | 100%                         | 713       | 0%         | 0%                                      | 100%       | 13,366     | 0%             | 0%                                        | 100%       | 1,713     | 0%         | 0%         | 100%       |
| \$4,000 - \$6,000     | 937                           | 1%         | 1%         | 98%        | 14,061                          | 0%         | 8%         | 92%                          | 752       | 0%         | 0%                                      | 100%       | 13,760     | 0%             | 8%                                        | 91%        | 1,990     | 0%         | 0%         | 100%       |
| \$6,000 - \$8,000     | 963                           | 0%         | 10%        | 90%        | 14,286                          | 0%         | 30%        | 70%                          | 785       | 0%         | 2%                                      | 97%        | 13,484     | 0%             | 33%                                       | 67%        | 2,550     | 0%         | 0%         | 99%        |
| \$8,000 - \$10,000    | 893                           | 3%         | 18%        | 79%        | 13,815                          | 1%         | 52%        | 48%                          | 774       | 2%         | 20%                                     | 79%        | 12,520     | 1%             | 58%                                       | 41%        | 2,962     | 2%         | 5%         | 93%        |
| \$10,000 - \$12,000   | 869                           | 11%        | 7%         | 82%        | 13,726                          | 6%         | 30%        | 64%                          | 791       | 10%        | 5%                                      | 85%        | 11,905     | 5%             | 35%                                       | 60%        | 3,481     | 9%         | 3%         | 89%        |
| \$12,000 - \$14,000   | 820                           | 22%        | 4%         | 74%        | 13,386                          | 15%        | 25%        | 60%                          | 865       | 25%        | 3%                                      | 72%        | 11,244     | 13%            | 29%                                       | 58%        | 3,827     | 26%        | 2%         | 71%        |
| \$14,000 - \$16,000   | 860                           | 42%        | 5%         | 53%        | 12,872                          | 40%        | 24%        | 36%                          | 902       | 43%        | 3%                                      | 54%        | 10,640     | 41%            | 28%                                       | 31%        | 3,994     | 39%        | 4%         | 58%        |
| \$16,000 - \$18,000   | 753                           | 48%        | 6%         | 46%        | 12,496                          | 46%        | 19%        | 35%                          | 791       | 50%        | 5%                                      | 45%        | 10,059     | 47%            | 22%                                       | 31%        | 3,981     | 43%        | 6%         | 50%        |
| \$18,000 - \$20,000   | 743                           | 57%        | 6%         | 37%        | 12,168                          | 51%        | 20%        | 30%                          | 822       | 55%        | 5%                                      | 40%        | 9,486      | 51%            | 23%                                       | 27%        | 4,247     | 52%        | 6%         | 42%        |
| \$20,000 - \$25,000   | 1,642                         | 65%        | 7%         | 28%        | 27,801                          | 54%        | 27%        | 19%                          | 2,004     | 64%        | 6%                                      | 29%        | 20,899     | 52%            | 33%                                       | 15%        | 10,548    | 62%        | 7%         | 31%        |
| \$25,000 - \$30,000   | 1,560                         | 69%        | 7%         | 24%        | 23,354                          | 45%        | 28%        | 27%                          | 1,919     | 67%        | 7%                                      | 26%        | 15,380     | 30%            | 39%                                       | 30%        | 11,453    | 72%        | 6%         | 22%        |
| \$30,000 - \$35,000   | 1,496                         | 73%        | 9%         | 18%        | 19,383                          | 45%        | 28%        | 26%                          | 1,931     | 69%        | 10%                                     | 22%        | 10,402     | 25%            | 48%                                       | 27%        | 12,408    | 69%        | 7%         | 24%        |
| \$35,000 - \$40,000   | 1,402                         | 73%        | 13%        | 14%        | 16,563                          | 50%        | 34%        | 15%                          | 1,767     | 73%        | 12%                                     | 15%        | 6,885      | 28%            | 59%                                       | 12%        | 12,847    | 69%        | 14%        | 17%        |
| \$40,000 - \$45,000   | 1,324                         | 76%        | 13%        | 12%        | 14,638                          | 53%        | 34%        | 13%                          | 1,761     | 73%        | 13%                                     | 15%        | 5,209      | 34%            | 56%                                       | 11%        | 12,514    | 66%        | 19%        | 14%        |
| \$45,000 - \$50,000   | 1,372                         | 73%        | 15%        | 12%        | 12,799                          | 55%        | 33%        | 12%                          | 1,736     | 74%        | 15%                                     | 11%        | 4,020      | 40%            | 52%                                       | 8%         | 11,887    | 65%        | 21%        | 14%        |
| \$50,000 - \$55,000   | 1,316                         | 69%        | 17%        | 13%        | 11,590                          | 54%        | 32%        | 15%                          | 1,738     | 73%        | 15%                                     | 11%        | 3,048      | 41%            | 52%                                       | 7%         | 11,596    | 62%        | 22%        | 16%        |
| \$55,000 - \$60,000   | 1,234                         | 69%        | 20%        | 12%        | 10,524                          | 55%        | 32%        | 13%                          | 1,689     | 73%        | 15%                                     | 12%        | 2,404      | 45%            | 47%                                       | 7%         | 11,043    | 61%        | 24%        | 14%        |
| \$60,000 - \$65,000   | 1,232                         | 66%        | 21%        | 13%        | 9,408                           | 55%        | 34%        | 11%                          | 1,694     | 72%        | 17%                                     | 10%        | 1,826      | 46%            | 45%                                       | 9%         | 10,508    | 61%        | 28%        | 11%        |
| \$65,000 - \$70,000   | 1,146                         | 68%        | 22%        | 9%         | 8,783                           | 56%        | 36%        | 9%                           | 1,611     | 73%        | 17%                                     | 10%        | 1,521      | 42%            | 47%                                       | 11%        | 10,019    | 62%        | 29%        | 9%         |
| \$70,000 - \$75,000   | 1,061                         | 66%        | 24%        | 10%        | 7,736                           | 55%        | 36%        | 9%                           | 1,598     | 74%        | 18%                                     | 8%         | 1,051      | 34%            | 50%                                       | 16%        | 9,344     | 61%        | 30%        | 8%         |
| \$75,000 - \$80,000   | 1,043                         | 65%        | 27%        | 8%         | 6,900                           | 52%        | 36%        | 12%                          | 1,526     | 75%        | 17%                                     | 8%         | 790        | 26%            | 50%                                       | 24%        | 8,679     | 60%        | 30%        | 10%        |
| \$80,000 - \$90,000   | 1,905                         | 61%        | 29%        | 10%        | 11,738                          | 46%        | 39%        | 14%                          | 2,724     | 68%        | 21%                                     | 11%        | 1,090      | 23%            | 55%                                       | 23%        | 15,277    | 54%        | 34%        | 13%        |
| \$90,000 - \$100,000  | 1,512                         | 52%        | 36%        | 11%        | 9,079                           | 35%        | 50%        | 16%                          | 2,341     | 62%        | 27%                                     | 11%        | 629        | 23%            | 63%                                       | 14%        | 12,303    | 43%        | 43%        | 14%        |
| \$100,000 - \$110,000 | 1,278                         | 46%        | 44%        | 10%        | 6,582                           | 23%        | 62%        | 15%                          | 1,880     | 55%        | 34%                                     | 11%        | 388        | 19%            | 66%                                       | 14%        | 9,352     | 34%        | 53%        | 13%        |
| \$110,000 - \$120,000 | 1,052                         | 31%        | 62%        | 7%         | 4,660                           | 15%        | 76%        | 10%                          | 1,582     | 48%        | 43%                                     | 9%         | 221        | 21%            | 67%                                       | 13%        | 7,073     | 25%        | 66%        | 9%         |
| \$120,000 - \$130,000 | 847                           | 24%        | 69%        | 7%         | 3,349                           | 10%        | 83%        | 6%                           | 1,286     | 41%        | 52%                                     | 7%         | 152        | 26%            | 58%                                       | 16%        | 5,330     | 19%        | 74%        | 6%         |
| \$130,000 - \$140,000 | 643                           | 15%        | 79%        | 6%         | 2,333                           | 6%         | 90%        | 4%                           | 935       | 38%        | 56%                                     | 6%         | 100        | 20%            | 74%                                       | 6%         | 3,811     | 15%        | 80%        | 5%         |
| \$140,000 - \$150,000 | 524                           | 9%         | 84%        | 6%         | 1,650                           | 5%         | 92%        | 3%                           | 831       | 33%        | 59%                                     | 8%         | 87         | 18%            | 69%                                       | 13%        | 2,918     | 13%        | 82%        | 5%         |
| \$150,000 - \$175,000 | 993                           | 7%         | 89%        | 4%         | 2,522                           | 4%         | 94%        | 2%                           | 1,492     | 29%        | 67%                                     | 5%         | 123        | 29%            | 58%                                       | 12%        | 4,884     | 11%        | 86%        | 3%         |
| \$175,000 - \$200,000 | 618                           | 4%         | 95%        | 2%         | 1,302                           | 2%         | 97%        | 1%                           | 937       | 24%        | 73%                                     | 3%         | 63         | 19%            | 72%                                       | 9%         | 2,794     | 9%         | 90%        | 2%         |
| \$200,000 - \$300,000 | 1,249                         | 4%         | 95%        | 1%         | 1,894                           | 2%         | 97%        | 1%                           | 1,887     | 23%        | 76%                                     | 2%         | 80         | 16%            | 76%                                       | 8%         | 4,950     | 9%         | 89%        | 1%         |
| \$300,000 - \$400,000 | 466                           | 9%         | 89%        | 2%         | 526                             | 6%         | 92%        | 2%                           | 745       | 33%        | 65%                                     | 2%         | 28         | 41%            | 41%                                       | 19%        | 1,709     | 18%        | 81%        | 2%         |
| \$400,000 - \$500,000 | 242                           | 5%         | 94%        | 1%         | 199                             | 4%         | 94%        | 2%                           | 380       | 32%        | 66%                                     | 2%         | 18         | 118%           | 73%                                       | 8%         | 816       | 17%        | 81%        | 2%         |
| Over \$500,000        | 588                           | 4%         | 95%        | 1%         | 286                             | 3%         | 96%        | 1%                           | 884       | 36%        | 64%                                     | 1%         | * combined | to protect tax | payer privacy                             |            | 1,745     | 19%        | 80%        | 1%         |
| Total                 | 38,834                        | 41%        | 27%        | 32%        | 350,762                         | 34%        | 32%        | 35%                          | 47,583    | 52%        | 25%                                     | 24%        | 197,549    | 23%            | 31%                                       | 46%        | 239,630   | 48%        | 30%        | 22%        |