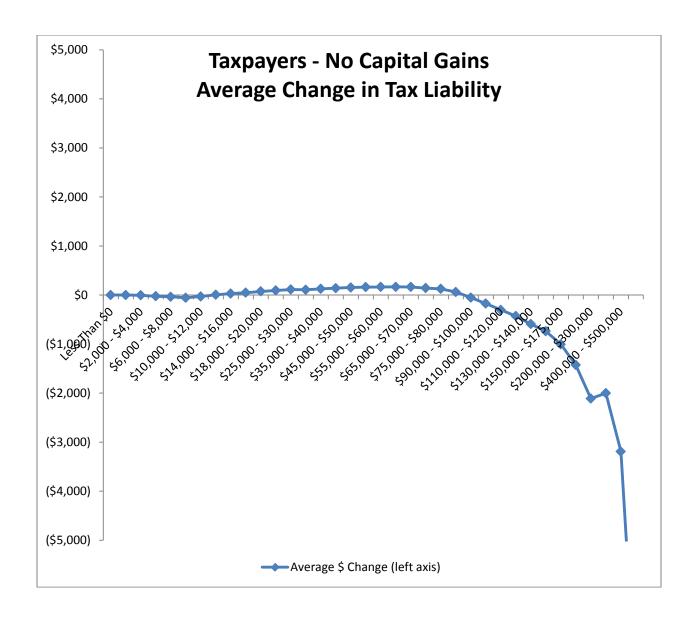

## Montana Department of Revenue

Director
To: House Taxation Committee

From: Dan Dodds, Senior Economist

Date: March 20, 2013

Subject: Taxpayer impacts of HB 532

The following graphs show impacts of HB532 on groups of taxpayers. For each group, there are four graphs. The first shows the percent of returns with a tax increase of at least 5% or \$50, the percent with a tax decrease of at least 5% or \$50, and the percent with less than 5% or \$50 change. The second graph shows the average change in tax liability at different income levels. The third graph shows the same information as the second with the scale expanded to show more detail about changes for returns with low and middle incomes. The fourth graph shows the percentage change in tax liability at different income levels. Tables attached at the end show the data for each set of graphs.

HB532 - Impacts on Taxpayers by Income Level

|                       | Taxpayers with Capital Losses |            |            | ses        | Taxpayers with No Capital Gains |            |            | Taxpayers with Capital Gains |           |            | Taxpayers Taking the Standard Deduction |            |            |                | <b>Taxpayers with Itemized Deductions</b> |            |           |            |            |            |
|-----------------------|-------------------------------|------------|------------|------------|---------------------------------|------------|------------|------------------------------|-----------|------------|-----------------------------------------|------------|------------|----------------|-------------------------------------------|------------|-----------|------------|------------|------------|
|                       |                               | % with Tax | % with Tax | % with     |                                 | % with Tax | % with Tax | % with                       |           | % with Tax | % with Tax                              | % with     |            | % with Tax     | % with Tax                                | % with     |           | % with Tax | % with Tax | % with     |
| Total Household       | Number of                     | Increase > | Decrease > | Change <   | Number of                       | Increase > | Decrease > | Change <                     | Number of | Increase > | Decrease >                              | Change <   | Number of  | Increase >     | Decrease >                                | Change <   | Number of | Increase > | Decrease > | Change <   |
| Income                | Returns                       | 5% or \$50 | 5% or \$50 | 5% or \$50 | Returns                         | 5% or \$50 | 5% or \$50 | 5% or \$50                   | Returns   | 5% or \$50 | 5% or \$50                              | 5% or \$50 | Returns    | 5% or \$50     | 5% or \$50                                | 5% or \$50 | Returns   | 5% or \$50 | 5% or \$50 | 5% or \$50 |
| Less Than \$0         | 2,231                         | 0%         | 0%         | 100%       | 2,844                           | 0%         | 0%         | 100%                         | 907       | 0%         | 0%                                      | 100%       | 2,800      | 0%             | 0%                                        | 100%       | 3,182     | 0%         | 0%         | 100%       |
| \$0,000 - \$2,000     | 1,065                         | 0%         | 0%         | 100%       | 12,098                          | 0%         | 0%         | 100%                         | 603       | 0%         | 0%                                      | 100%       | 11,871     | 0%             | 0%                                        | 100%       | 1,895     | 0%         | 0%         | 100%       |
| \$2,000 - \$4,000     | 955                           | 0%         | 0%         | 100%       | 13,411                          | 0%         | 0%         | 100%                         | 713       | 0%         | 0%                                      | 100%       | 13,366     | 0%             | 0%                                        | 100%       | 1,713     | 0%         | 0%         | 100%       |
| \$4,000 - \$6,000     | 937                           | 1%         | 1%         | 98%        | 14,061                          | 0%         | 8%         | 92%                          | 752       | 0%         | 0%                                      | 100%       | 13,760     | 0%             | 8%                                        | 91%        | 1,990     | 0%         | 0%         | 100%       |
| \$6,000 - \$8,000     | 963                           | 0%         | 10%        | 90%        | 14,286                          | 0%         | 30%        | 70%                          | 785       | 0%         | 2%                                      | 97%        | 13,484     | 0%             | 33%                                       | 67%        | 2,550     | 0%         | 0%         | 99%        |
| \$8,000 - \$10,000    | 893                           | 3%         | 18%        | 79%        | 13,815                          | 1%         | 52%        | 48%                          | 774       | 2%         | 20%                                     | 79%        | 12,520     | 1%             | 58%                                       | 41%        | 2,962     | 2%         | 5%         | 93%        |
| \$10,000 - \$12,000   | 869                           | 11%        | 7%         | 82%        | 13,726                          | 6%         | 30%        | 64%                          | 791       | 10%        | 5%                                      | 85%        | 11,905     | 5%             | 35%                                       | 60%        | 3,481     | 9%         | 3%         | 89%        |
| \$12,000 - \$14,000   | 820                           | 22%        | 4%         | 74%        | 13,386                          | 15%        | 25%        | 60%                          | 865       | 25%        | 3%                                      | 72%        | 11,244     | 13%            | 29%                                       | 58%        | 3,827     | 26%        | 2%         | 71%        |
| \$14,000 - \$16,000   | 860                           | 42%        | 5%         | 53%        | 12,872                          | 40%        | 24%        | 36%                          | 902       | 43%        | 3%                                      | 54%        | 10,640     | 41%            | 28%                                       | 31%        | 3,994     | 39%        | 4%         | 58%        |
| \$16,000 - \$18,000   | 753                           | 48%        | 6%         | 46%        | 12,496                          | 46%        | 19%        | 35%                          | 791       | 50%        | 5%                                      | 45%        | 10,059     | 47%            | 22%                                       | 31%        | 3,981     | 43%        | 6%         | 50%        |
| \$18,000 - \$20,000   | 743                           | 57%        | 6%         | 37%        | 12,168                          | 51%        | 20%        | 30%                          | 822       | 55%        | 5%                                      | 40%        | 9,486      | 51%            | 23%                                       | 27%        | 4,247     | 52%        | 6%         | 42%        |
| \$20,000 - \$25,000   | 1,642                         | 65%        | 7%         | 28%        | 27,801                          | 54%        | 27%        | 19%                          | 2,004     | 64%        | 6%                                      | 29%        | 20,899     | 52%            | 33%                                       | 15%        | 10,548    | 62%        | 7%         | 31%        |
| \$25,000 - \$30,000   | 1,560                         | 69%        | 7%         | 24%        | 23,354                          | 45%        | 28%        | 27%                          | 1,919     | 67%        | 7%                                      | 26%        | 15,380     | 30%            | 39%                                       | 30%        | 11,453    | 72%        | 6%         | 22%        |
| \$30,000 - \$35,000   | 1,496                         | 73%        | 9%         | 18%        | 19,383                          | 45%        | 28%        | 26%                          | 1,931     | 69%        | 10%                                     | 22%        | 10,402     | 25%            | 48%                                       | 27%        | 12,408    | 69%        | 7%         | 24%        |
| \$35,000 - \$40,000   | 1,402                         | 73%        | 13%        | 14%        | 16,563                          | 50%        | 34%        | 15%                          | 1,767     | 73%        | 12%                                     | 15%        | 6,885      | 28%            | 59%                                       | 12%        | 12,847    | 69%        | 14%        | 17%        |
| \$40,000 - \$45,000   | 1,324                         | 76%        | 13%        | 12%        | 14,638                          | 53%        | 34%        | 13%                          | 1,761     | 73%        | 13%                                     | 15%        | 5,209      | 34%            | 56%                                       | 11%        | 12,514    | 66%        | 19%        | 14%        |
| \$45,000 - \$50,000   | 1,372                         | 73%        | 15%        | 12%        | 12,799                          | 55%        | 33%        | 12%                          | 1,736     | 74%        | 15%                                     | 11%        | 4,020      | 40%            | 52%                                       | 8%         | 11,887    | 65%        | 21%        | 14%        |
| \$50,000 - \$55,000   | 1,316                         | 69%        | 17%        | 13%        | 11,590                          | 54%        | 32%        | 15%                          | 1,738     | 73%        | 15%                                     | 11%        | 3,048      | 41%            | 52%                                       | 7%         | 11,596    | 62%        | 22%        | 16%        |
| \$55,000 - \$60,000   | 1,234                         | 69%        | 20%        | 12%        | 10,524                          | 55%        | 32%        | 13%                          | 1,689     | 73%        | 15%                                     | 12%        | 2,404      | 45%            | 47%                                       | 7%         | 11,043    | 61%        | 24%        | 14%        |
| \$60,000 - \$65,000   | 1,232                         | 66%        | 21%        | 13%        | 9,408                           | 55%        | 34%        | 11%                          | 1,694     | 72%        | 17%                                     | 10%        | 1,826      | 46%            | 45%                                       | 9%         | 10,508    | 61%        | 28%        | 11%        |
| \$65,000 - \$70,000   | 1,146                         | 68%        | 22%        | 9%         | 8,783                           | 56%        | 36%        | 9%                           | 1,611     | 73%        | 17%                                     | 10%        | 1,521      | 42%            | 47%                                       | 11%        | 10,019    | 62%        | 29%        | 9%         |
| \$70,000 - \$75,000   | 1,061                         | 66%        | 24%        | 10%        | 7,736                           | 55%        | 36%        | 9%                           | 1,598     | 74%        | 18%                                     | 8%         | 1,051      | 34%            | 50%                                       | 16%        | 9,344     | 61%        | 30%        | 8%         |
| \$75,000 - \$80,000   | 1,043                         | 65%        | 27%        | 8%         | 6,900                           | 52%        | 36%        | 12%                          | 1,526     | 75%        | 17%                                     | 8%         | 790        | 26%            | 50%                                       | 24%        | 8,679     | 60%        | 30%        | 10%        |
| \$80,000 - \$90,000   | 1,905                         | 61%        | 29%        | 10%        | 11,738                          | 46%        | 39%        | 14%                          | 2,724     | 68%        | 21%                                     | 11%        | 1,090      | 23%            | 55%                                       | 23%        | 15,277    | 54%        | 34%        | 13%        |
| \$90,000 - \$100,000  | 1,512                         | 52%        | 36%        | 11%        | 9,079                           | 35%        | 50%        | 16%                          | 2,341     | 62%        | 27%                                     | 11%        | 629        | 23%            | 63%                                       | 14%        | 12,303    | 43%        | 43%        | 14%        |
| \$100,000 - \$110,000 | 1,278                         | 46%        | 44%        | 10%        | 6,582                           | 23%        | 62%        | 15%                          | 1,880     | 55%        | 34%                                     | 11%        | 388        | 19%            | 66%                                       | 14%        | 9,352     | 34%        | 53%        | 13%        |
| \$110,000 - \$120,000 | 1,052                         | 31%        | 62%        | 7%         | 4,660                           | 15%        | 76%        | 10%                          | 1,582     | 48%        | 43%                                     | 9%         | 221        | 21%            | 67%                                       | 13%        | 7,073     | 25%        | 66%        | 9%         |
| \$120,000 - \$130,000 | 847                           | 24%        | 69%        | 7%         | 3,349                           | 10%        | 83%        | 6%                           | 1,286     | 41%        | 52%                                     | 7%         | 152        | 26%            | 58%                                       | 16%        | 5,330     | 19%        | 74%        | 6%         |
| \$130,000 - \$140,000 | 643                           | 15%        | 79%        | 6%         | 2,333                           | 6%         | 90%        | 4%                           | 935       | 38%        | 56%                                     | 6%         | 100        | 20%            | 74%                                       | 6%         | 3,811     | 15%        | 80%        | 5%         |
| \$140,000 - \$150,000 | 524                           | 9%         | 84%        | 6%         | 1,650                           | 5%         | 92%        | 3%                           | 831       | 33%        | 59%                                     | 8%         | 87         | 18%            | 69%                                       | 13%        | 2,918     | 13%        | 82%        | 5%         |
| \$150,000 - \$175,000 | 993                           | 7%         | 89%        | 4%         | 2,522                           | 4%         | 94%        | 2%                           | 1,492     | 29%        | 67%                                     | 5%         | 123        | 29%            | 58%                                       | 12%        | 4,884     | 11%        | 86%        | 3%         |
| \$175,000 - \$200,000 | 618                           | 4%         | 95%        | 2%         | 1,302                           | 2%         | 97%        | 1%                           | 937       | 24%        | 73%                                     | 3%         | 63         | 19%            | 72%                                       | 9%         | 2,794     | 9%         | 90%        | 2%         |
| \$200,000 - \$300,000 | 1,249                         | 4%         | 95%        | 1%         | 1,894                           | 2%         | 97%        | 1%                           | 1,887     | 23%        | 76%                                     | 2%         | 80         | 16%            | 76%                                       | 8%         | 4,950     | 9%         | 89%        | 1%         |
| \$300,000 - \$400,000 | 466                           | 9%         | 89%        | 2%         | 526                             | 6%         | 92%        | 2%                           | 745       | 33%        | 65%                                     | 2%         | 28         | 41%            | 41%                                       | 19%        | 1,709     | 18%        | 81%        | 2%         |
| \$400,000 - \$500,000 | 242                           | 5%         | 94%        | 1%         | 199                             | 4%         | 94%        | 2%                           | 380       | 32%        | 66%                                     | 2%         | 18         | 118%           | 73%                                       | 8%         | 816       | 17%        | 81%        | 2%         |
| Over \$500,000        | 588                           | 4%         | 95%        | 1%         | 286                             | 3%         | 96%        | 1%                           | 884       | 36%        | 64%                                     | 1%         | * combined | to protect tax | payer privacy                             |            | 1,745     | 19%        | 80%        | 1%         |
| Total                 | 38,834                        | 41%        | 27%        | 32%        | 350,762                         | 34%        | 32%        | 35%                          | 47,583    | 52%        | 25%                                     | 24%        | 197,549    | 23%            | 31%                                       | 46%        | 239,630   | 48%        | 30%        | 22%        |