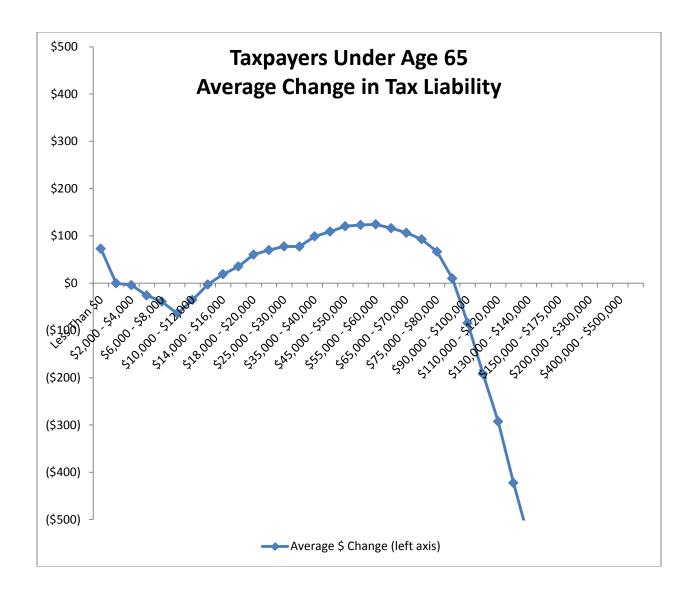

w returns grouped by

- All Returns
- Filing status on 2011 return
  - Head of Household,
  - o Joint,
  - Married Separate, and
  - Single
- Whether taxpayers have dependents
  - o Dependents, and
  - No Dependents
- Age
  - Returns with one taxpayer age 65 or older, and
  - Returns with no taxpayer age 65 or older
- Capital Gains
  - Returns with a net loss on the capital gains line,
  - Returns with zero capital gains, and
  - Returns with a net gain on the capital gains line,
- Deductions
  - Returns with Itemized Deductions, and
  - Returns taking the Standard Deduction

## All Returns









## Returns Grouped by Filing Status

































Taxpayers Grouped by Whether They Claimed Dependents

















## Taxpayers Grouped by Whether Age 65 and Older









































## Taxpayers Grouped by Whether Itemized or Took Standard Deduction

















HB532 - Impacts on Taxpayers by Income Level

|                                            | Head of Household Returns |            |            | ıs           |                | Joint Returns |            |             | Separate Returns |            |            | Single Filers |                  |            |            |            | All Returns      |            |            |            |
|--------------------------------------------|---------------------------|------------|------------|--------------|----------------|---------------|------------|-------------|------------------|------------|------------|---------------|------------------|------------|------------