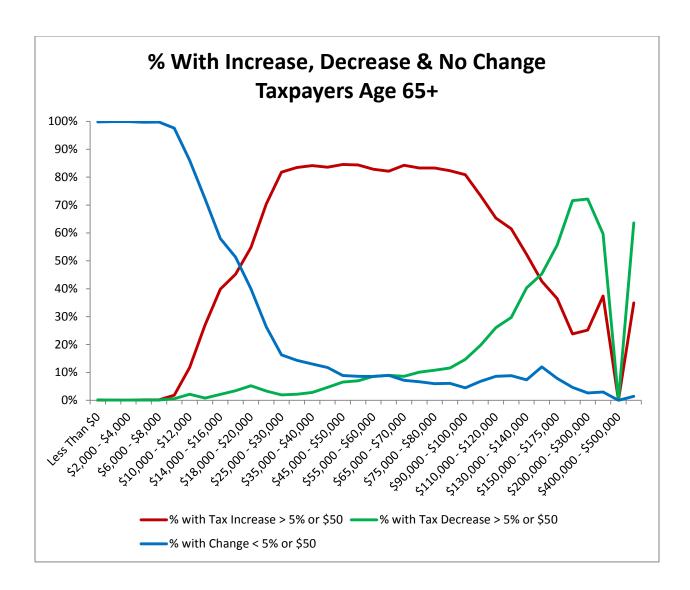

turns grouped by

- All Returns
- Filing status on 2011 return
  - Head of Household,
  - o Joint,
  - Married Separate, and
  - Single
- Whether taxpayers have dependents
  - o Dependents, and
  - No Dependents
- Age
  - Returns with one taxpayer age 65 or older, and
  - Returns with no taxpayer age 65 or older
- Capital Gains
  - Returns with a net loss on the capital gains line,
  - Returns with zero capital gains, and
  - Returns with a net gain on the capital gains line,
- Deductions
  - Returns with Itemized Deductions, and
  - Returns taking the Standard Deduction

## All Returns









## Returns Grouped by Filing Status

































Taxpayers Grouped by Whether They Claimed Dependents

















## Taxpayers Grouped by Whether Age 65 and Older









































## Taxpayers Grouped by Whether Itemized or Took Standard Deduction

















HB532 - Impacts on Taxpayers by Income Level

|                                            | Head of Household Returns |            |            | ıs           |                | Joint Returns |            |             | Separate Returns |            |            | Single Filers |                  |            |            |            | All Returns      |            |            |            |
|--------------------------------------------|---------------------------|------------|------------|--------------|----------------|---------------|------------|-------------|------------------|------------|------------|---------------|------------------|------------|------------|---