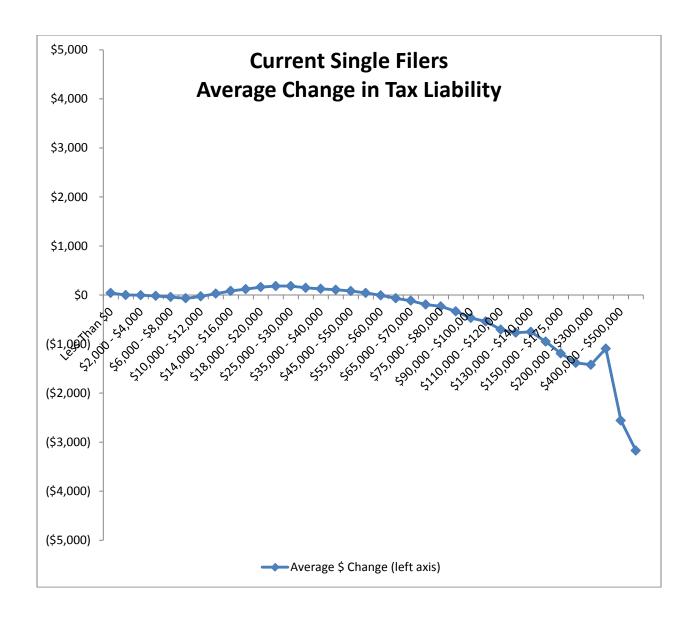

## Montana Department of Revenue

Director
To: House Taxation Committee

From: Dan Dodds, Senior Economist

Date: March 20, 2013

Subject: Taxpayer impacts of HB 532

The following graphs show impacts of HB532 on groups of taxpayers. For each group, there are four graphs. The first shows the percent of returns with a tax increase of at least 5% or \$50, the percent with a tax decrease of at least 5% or \$50, and the percent with less than 5% or \$50 change. The second graph shows the average change in tax liability at different income levels. The third graph shows the same information as the second with the scale expanded to show more detail about changes for returns with low and middle incomes. The fourth graph shows the percentage change in tax liability at different income levels. Tables attached at the end show the data for each set of graphs.

## Returns Grouped by Filing Status

Taxpayers Grouped by Whether They Claimed Dependents