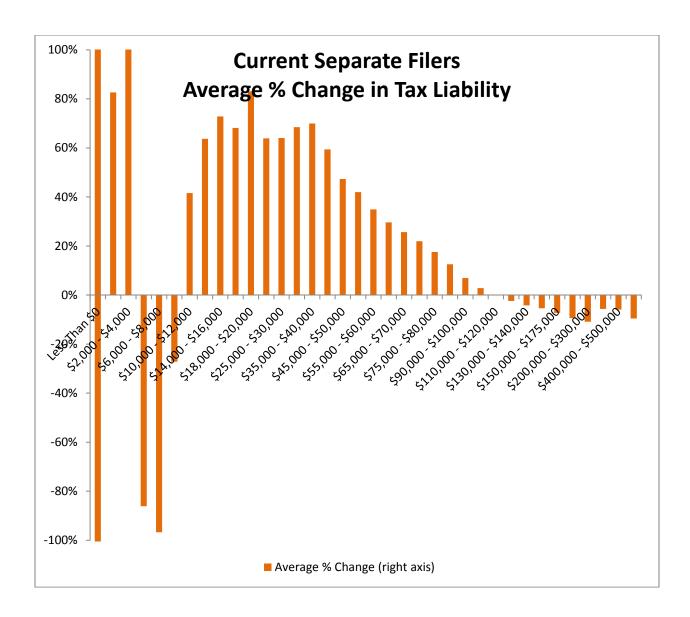

## Montana Department of Revenue

Director
To: House Taxation Committee

From: Dan Dodds, Senior Economist

Date: March 20, 2013

Subject: Taxpayer impacts of HB 532

The following graphs show impacts of HB532 on groups of taxpayers. For each group, there are four graphs. The first shows the percent of returns with a tax increase of at least 5% or \$50, the percent with a tax decrease of at least 5% or \$50, and the percent with less than 5% or \$50 change. The second graph shows the average change in tax liability at different income levels. The third graph shows the same information as the second with the scale expanded to show more detail about changes for returns with low and middle incomes. The fourth graph shows the percentage change in tax liability at different income levels. Tables attached at the end show the data for each set of graphs.

## Returns Grouped by Filing Status

Taxpayers Grouped by Whether They Claimed Dependents