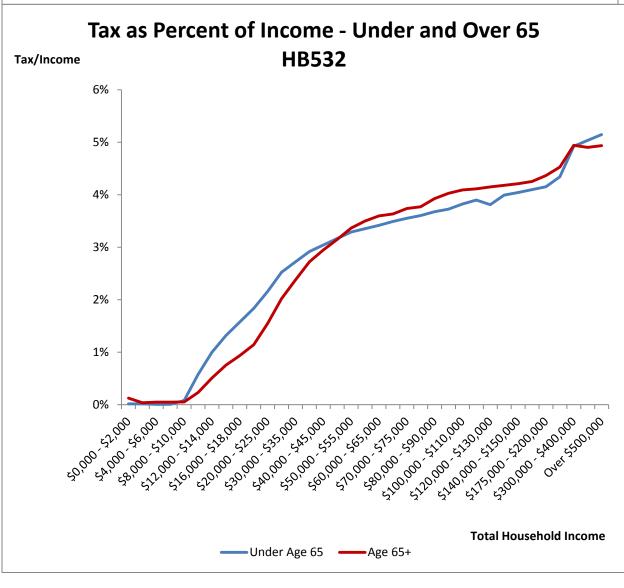

0        | 588                           | 4%         | 95%        | 1%         | 286                             | 3%         | 96%        | 1%                           | 884       | 36%        | 64%                                     | 1%         | * combined | to protect tax | payer privacy                             |            | 1,745     | 19%        | 80%        | 1%         |
| Total                 | 38,834                        | 41%        | 27%        | 32%        | 350,762                         | 34%        | 32%        | 35%                          | 47,583    | 52%        | 25%                                     | 24%        | 197,549    | 23%            | 31%                                       | 46%        | 239,630   | 48%        | 30%        | 22%        |





## Impacts of HB 532 by Decile of Total Household Income

|        | Net Change in Tax Liability |            |      |          |           |        |        |  |  |  |  |  |
|--------|-----------------------------|------------|------|----------|-----------|--------|--------|--|--|--|--|--|
| Decile | Income Range                | \$ million | %    | % Losers | % Winners | % Even | Income |  |  |  |  |  |
| 0      | Less than \$0               | \$0.261    | 511% | 0.1%     | 0.1%      | 97.9%  |        |  |  |  |  |  |
| 1      | \$0 - \$5,815               | -\$0.358   | -93% | 0.0%     | 2.0%      | 97.7%  | 0.26%  |  |  |  |  |  |
| 2      | \$5,816 - \$11,290          | -\$1.673   | -72% | 1.3%     | 35.1%     | 62.7%  | 0.40%  |  |  |  |  |  |
| 3      | \$11,291 - \$17,144