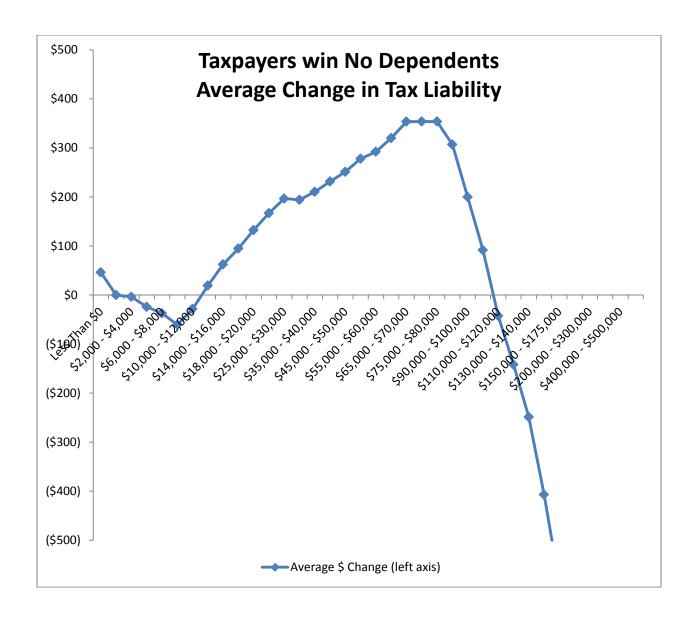

## Montana Department of Revenue

Director
To: House Taxation Committee

From: Dan Dodds, Senior Economist

Date: March 20, 2013

Subject: Taxpayer impacts of HB 532

The following graphs show impacts of HB532 on groups of taxpayers. For each group, there are four graphs. The first shows the percent of returns with a tax increase of at least 5% or \$50, the percent with a tax decrease of at least 5% or \$50, and the percent with less than 5% or \$50 change. The second graph shows the average change in tax liability at different income levels. The third graph shows the same information as the second with the scale expanded to show more detail about changes for returns with low and middle incomes. The fourth graph shows the percentage change in tax liability at different income levels. Tables attached at the end show the data for each set of graphs.

HB532 - Impacts on Taxpayers by Income Level

|                           | Returns with No Dependents |                                        |                                        |                                  |                      | Returns with                           | Dependent                              | s                                | Returns              | with No Tax                            | payer Age 6                            | or Over                          | Returns with Taxpayer Age 65 or Over |                                        |                                        |                                  |
|---------------------------|----------------------------|----------------------------------------|----------------------------------------|----------------------------------|----------------------|----------------------------------------|----------------------------------------|----------------------------------|----------------------|----------------------------------------|----------------------------------------|----------------------------------|--------------------------------------|----------------------------------------|----------------------------------------|----------------------------------|
| Total Household<br>Income | Number of<br>Returns       | % with Tax<br>Increase ><br>5% or \$50 | % with Tax<br>Decrease ><br>5% or \$50 | % with<br>Change <<br>5% or \$50 | Number of<br>Returns | % with Tax<br>Increase ><br>5% or \$50 | % with Tax<br>Decrease ><br>5% or \$50 | % with<br>Change <<br>5% or \$50 | Number of<br>Returns | % with Tax<br>Increase ><br>5% or \$50 | % with Tax<br>Decrease ><br>5% or \$50 | % with<br>Change <<br>5% or \$50 | Number of<br>Returns                 | % with Tax<br>Increase ><br>5% or \$50 | % with Tax<br>Decrease ><br>5% or \$50 | % with<br>Change <<br>5% or \$50 |
| Less Than \$0             | 5,215                      | 0%                                     | 0%                                     | 100%                             | 767                  | 0%                                     | 0%                                     | 100%                             | 3,684                | 0%                                     | 0%                                     | 100%                             | 2,298                                | 0%                                     | 0%                                     | 100%                             |
| \$0,000 - \$2,000         | 12,961                     | 0%                                     | 0%                                     | 100%                             | 805                  | 0%                                     | 0%                                     | 100%                             | 10,152               | 0%                                     | 0%                                     | 100%                             | 3,614                                | 0%                                     | 0%                                     | 100%                             |
| \$2,000 - \$4,000         | 13,747                     | 0%                                     | 0%                                     | 100%                             | 1,332                | 0%                                     | 0%                                     | 100%                             | 12,764               | 0%                                     | 0%                                     | 100%                             | 2,315                                | 0%                                     | 0%                                     | 100%                             |
| \$4,000 - \$6,000         | 13,937                     | 0%                                     | 8%                                     | 92%                              | 1,813                | 0%                                     | 0%                                     | 100%                             | 13,235               | 0%                                     | 9%                                     | 91%                              | 2,515                                | 0%                                     | 0%                                     | 100%                             |
| \$6,000 - \$8,000         | 13,736                     | 0%                                     | 32%                                    | 68%                              | 2,298                | 0%                                     | 0%                                     | 100%                             | 13,164               | 0%                                     | 34%                                    | 66%                              | 2,870                                | 0%                                     | 0%                                     | 100%                             |
| \$8,000 - \$10,000        | 12,842                     | 1%                                     | 58%                                    | 41%                              | 2,640                | 0%                                     | 0%                                     | 100%                             | 12,548               | 1%                                     | 59%                                    | 40%                              | 2,934                                | 2%                                     | 1%                                     | 98%                              |
| \$10,000 - \$12,000       | 12,297                     | 7%                                     | 33%                                    | 60%                              | 3,089                | 3%                                     | 8%                                     | 89%                              | 12,258               | 5%                                     | 34%                                    | 61%                              | 3,128                                | 12%                                    | 2%                                     | 86%                              |
| \$12,000 - \$14,000       | 11,767                     | 19%                                    | 21%                                    | 60%                              | 3,304                | 8%                                     | 28%                                    | 64%                              | 11,908               | 14%                                    | 28%                                    | 59%                              | 3,163                                | 27%                                    | 1%                                     | 72%                              |
| \$14,000 - \$16,000       | 11,218                     | 51%                                    | 14%                                    | 34%                              | 3,416                | 8%                                     | 45%                                    | 47%                              | 11,470               | 41%                                    | 27%                                    | 33%                              | 3,164                                | 40%                                    | 2%                                     | 58%                              |
| \$16,000 - \$18,000       | 10,559                     | 59%                                    | 4%                                     | 36%                              | 3,481                | 7%                                     | 56%                                    | 37%                              | 11,251               | 46%                                    | 21%                                    | 33%                              | 2,789                                | 45%                                    | 3%                                     | 51%                              |
| \$18,000 - \$20,000       | 10,321                     | 65%                                    | 4%                                     | 31%                              | 3,412                | 11%                                    | 59%                                    | 30%                              | 11,104               | 50%                                    | 21%                                    | 29%                              | 2,629                                | 55%                                    | 5%                                     | 40%                              |
| \$20,000 - \$25,000       | 22,939                     | 70%                                    | 13%                                    | 17%                              | 8,508                | 16%                                    | 58%                                    | 26%                              | 26,006               | 53%                                    | 29%                                    | 19%                              | 5,441                                | 70%                                    | 3%                                     | 26%                              |
| \$25,000 - \$30,000       | 19,400                     | 57%                                    | 15%                                    | 28%                              | 7,433                | 24%                                    | 52%                                    | 25%                              | 22,105               | 41%                                    | 30%                                    | 29%                              | 4,728                                | 82%                                    | 2%                                     | 16%                              |
| \$30,000 - \$35,000       | 16,209                     | 57%                                    | 16%                                    | 27%                              | 6,601                | 30%                                    | 49%                                    | 21%                              | 18,673               | 42%                                    | 31%                                    | 28%                              | 4,137                                | 83%                                    | 2%                                     | 14%                              |
| \$35,000 - \$40,000       | 13,668                     | 62%                                    | 25%                                    | 13%                              | 6,064                | 37%                                    | 43%                                    | 20%                              | 16,401               | 48%                                    | 36%                                    | 16%                              | 3,331                                | 84%                                    | 3%                                     | 13%                              |
| \$40,000 - \$45,000       | 12,119                     | 64%                                    | 26%                                    | 10%                              | 5,604                | 41%                                    | 40%                                    | 19%                              | 14,534               | 50%                                    | 36%                                    | 14%                              | 3,189                                | 84%                                    | 5%                                     | 12%                              |
| \$45,000 - \$50,000       | 10,792                     | 65%                                    | 25%                                    | 10%                              | 5,115                | 46%                                    | 38%                                    | 16%                              | 13,042               | 53%                                    | 34%                                    | 13%                              | 2,865                                | 85%                                    | 7%                                     | 9%                               |
| \$50,000 - \$55,000       | 9,714                      | 62%                                    | 23%                                    | 14%                              | 4,930                | 48%                                    | 38%                                    | 14%                              | 11,799               | 51%                                    | 34%                                    | 16%                              | 2,845                                | 84%                                    | 7%                                     | 9%                               |
| \$55,000 - \$60,000       | 8,546                      | 63%                                    | 23%                                    | 14%                              | 4,901                | 51%                                    | 37%                                    | 12%                              | 10,892               | 52%                                    | 34%                                    | 14%                              | 2,555                                | 83%                                    | 9%                                     | 9%                               |
| \$60,000 - \$65,000       | 7,798                      | 64%                                    | 26%                                    | 10%                              | 4,536                | 50%                                    | 38%                                    | 12%                              | 9,901                | 53%                                    | 36%                                    | 11%                              | 2,433                                | 82%                                    | 9%                                     | 9%                               |
| \$65,000 - \$70,000       | 7,051                      | 66%                                    | 27%                                    | 7%                               | 4,489                | 50%                                    | 38%                                    | 12%                              | 9,219                | 53%                                    | 37%                                    | 9%                               | 2,321                                | 84%                                    | 9%                                     | 7%                               |
| \$70,000 - \$75,000       | 6,261                      | 65%                                    | 28%                                    | 6%                               | 4,134                | 48%                                    | 38%                                    | 14%                              | 8,385                | 53%                                    | 38%                                    | 10%                              | 2,010                                | 83%                                    | 10%                                    | 7%                               |
| \$75,000 - \$80,000       | 5,674                      | 67%                                    | 27%                                    | 6%                               | 3,795                | 42%                                    | 39%                                    | 18%                              | 7,561                | 50%                                    | 38%                                    | 12%                              | 1,908                                | 83%                                    | 11%                                    | 6%                               |
| \$80,000 - \$90,000       | 9,424                      | 63%                                    | 29%                                    | 8%                               | 6,943                | 36%                                    | 44%                                    | 20%                              | 13,161               | 44%                                    | 41%                                    | 15%                              | 3,206                                | 82%                                    | 12%                                    | 6%                               |
| \$90,000 - \$100,000      | 7,198                      | 55%                                    | 33%                                    | 11%                              | 5,734                | 24%                                    | 57%                                    | 18%                              | 10,605               | 32%                                    | 51%                                    | 17%                              | 2,327                                | 81%                                    | 15%                                    | 4%                               |
| \$100,000 - \$110,000     | 5,260                      | 47%                                    | 40%                                    | 13%                              | 4,480                | 16%                                    | 70%                                    | 14%                              | 7,950                | 22%                                    | 63%                                    | 15%                              | 1,790                                | 73%                                    | 20%                                    | 7%                               |
| \$110,000 - \$120,000     | 3,863                      | 37%                                    | 54%                                    | 10%                              | 3,431                | 11%                                    | 80%                                    | 8%                               | 6,000                | 15%                                    | 76%                                    | 9%                               | 1,294                                | 65%                                    | 26%                                    | 9%                               |
| \$120,000 - \$130,000     | 2,957                      | 30%                                    | 63%                                    | 7%                               | 2,525                | 8%                                     | 85%                                    | 6%                               | 4,485                | 11%                                    | 83%                                    | 6%                               | 997                                  | 61%                                    | 30%                                    | 9%                               |
| \$130,000 - \$140,000     | 2,062                      | 24%                                    | 70%                                    | 6%                               | 1,849                | 5%                                     | 91%                                    | 4%                               | 3,208                | 8%                                     | 88%                                    | 4%                               | 703                                  | 52%                                    | 40%                                    | 7%                               |
| \$140,000 - \$150,000     | 1,661                      | 19%                                    | 75%                                    | 6%                               | 1,344                | 6%                                     | 90%                                    | 4%                               | 2,416                | 7%                                     | 89%                                    | 4%                               | 589                                  | 43%                                    | 45%                                    | 12%                              |
| \$150,000 - \$175,000     | 2,813                      | 17%                                    | 79%                                    | 4%                               | 2,194                | 5%                                     | 93%                                    | 2%                               | 3,930                | 6%                                     | 92%                                    | 2%                               | 1,077                                | 36%                                    | 56%                                    | 8%                               |
| \$175,000 - \$200,000     | 1,636                      | 13%                                    | 85%                                    | 2%                               | 1,221                | 4%                                     | 95%                                    | 1%                               | 2,209                | 5%                                     | 94%                                    | 1%                               | 648                                  | 24%                                    | 72%                                    | 5%                               |
| \$200,000 - \$300,000     | 2,807                      | 14%                                    | 85%                                    | 1%                               | 2,223                | 4%                                     | 95%                                    | 1%                               | 3,862                | 5%                                     | 94%                                    | 1%                               | 1,168                                | 25%                                    | 72%                                    | 3%                               |
| \$300,000 - \$400,000     | 946                        | 23%                                    | 75%                                    | 2%                               | 791                  | 12%                                    | 86%                                    | 1%                               | 1,353                | 13%                                    | 85%                                    | 2%                               | 384                                  | 37%                                    | 60%                                    | 3%                               |
| \$400,000 - \$500,000     | 463                        | 20%                                    | 78%                                    | 2%                               | 358                  | 13%                                    | 86%                                    | 1%                               | 641                  | 12%                                    | 87%                                    | 2%                               | 180                                  | 0%                                     | 0%                                     | 0%                               |
| Over \$500,000            | 967                        | 24%                                    | 75%                                    | 1%                               | 791                  | 13%                                    | 86%                                    | 1%                               | 1,359                | 15%                                    | 85%                                    | 1%                               | 399                                  | 35%                                    | 64%                                    | 1%                               |
| Total                     | 310,828                    | 41%                                    | 23%                                    | 35%                              | 126,351              | 25%                                    | 47%                                    | 27%                              | 353,235              | 32%                                    | 36%                                    | 32%                              | 83,944                               | 54%                                    | 8%                                     | 38%                              |