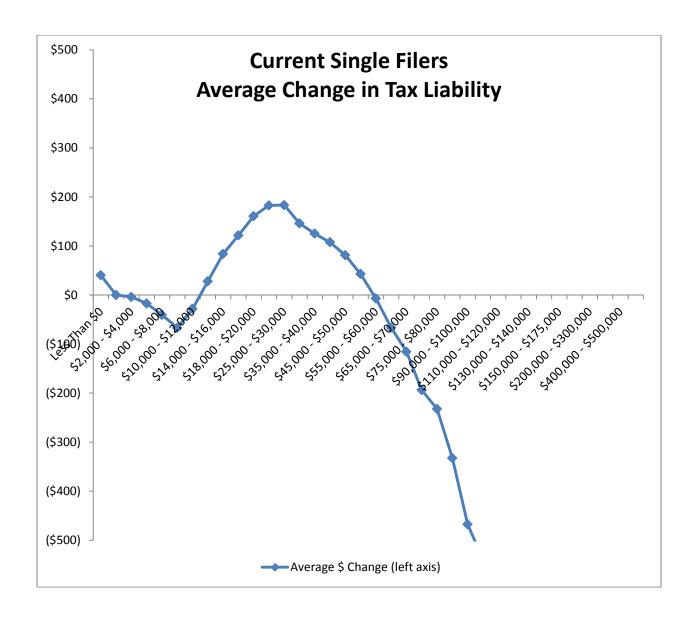

## Montana Department of Revenue

Director
To: House Taxation Committee

From: Dan Dodds, Senior Economist

Date: March 20, 2013

Subject: Taxpayer impacts of HB 532

The following graphs show impacts of HB532 on groups of taxpayers. For each group, there are four graphs. The first shows the percent of returns with a tax increase of at least 5% or \$50, the percent with a tax decrease of at least 5% or \$50, and the percent with less than 5% or \$50 change. The second graph shows the average change in tax liability at different income levels. The third graph shows the same information as the second with the scale expanded to show more detail about changes for returns with low and middle incomes. The fourth graph shows the percentage change in tax liability at different income levels. Tables attached at the end show the data for each set of graphs.

## Returns Grouped by Filing Status

Taxpayers Grouped by Whether They Claimed Dependents