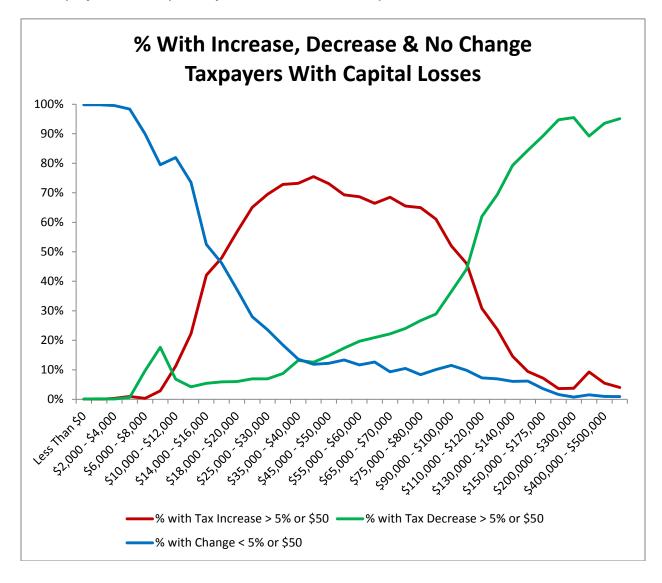

HB532 - Impacts on Taxpayers by Income Level

|                       | Taxpayers with Capital Losses |            |            | ses        | Taxpayers with No Capital Gains |            |            | Taxpayers with Capital Gains |           |            | Taxpayers Taking the Standard Deduction |            |            |                | <b>Taxpayers with Itemized Deductions</b> |            |           |            |            |            |
|-----------------------|-------------------------------|------------|------------|------------|---------------------------------|------------|------------|------------------------------|-----------|------------|-----------------------------------------|------------|------------|----------------|-------------------------------------------|------------|-----------|------------|------------|------------|
|                       |                               | % with Tax | % with Tax | % with     |                                 | % with Tax | % with Tax | % with                       |           | % with Tax | % with Tax                              | % with     |            | % with Tax     | % with Tax                                | % with     |           | % with Tax | % with Tax | % with     |
| Total Household       | Number of                     | Increase > | Decrease > | Change <   | Number of                       | Increase > | Decrease > | Change <                     | Number of | Increase > | Decrease >                              | Change <   | Number of  | Increase >     | Decrease >                                | Change <   | Number of | Increase > | Decrease > | Change <   |
| Income                | Returns                       | 5% or \$50 | 5% or \$50 | 5% or \$50 | Returns                         | 5% or \$50 | 5% or \$50 | 5% or \$50                   | Returns   | 5% or \$50 | 5% or \$50                              | 5% or \$50 | Returns    | 5% or \$50     | 5% or \$50                                | 5% or \$50 | Returns   | 5% or \$50 | 5% or \$50 | 5% or \$50 |
| Less Than \$0         | 2,231                         | 0%         | 0%         | 100%       | 2,844                           | 0%         | 0%         | 100%                         | 907       | 0%         | 0%                                      | 100%       | 2,800      | 0%             | 0%                                        | 100%       | 3,182     | 0%         | 0%         | 100%       |
| \$0,000 - \$2,000     | 1,065                         | 0%         | 0%         | 100%       | 12,098                          | 0%         | 0%         | 100%                         | 603       | 0%         | 0%                                      | 100%       | 11,871     | 0%             | 0%                                        | 100%       | 1,895     | 0%         | 0%         | 100%       |
| \$2,000 - \$4,000     | 955                           | 0%         | 0%         | 100%       | 13,411                          | 0%         | 0%         | 100%                         | 713       | 0%         | 0%                                      | 100%       | 13,366     | 0%             | 0%                                        | 100%       | 1,713     | 0%         | 0%         | 100%       |
| \$4,000 - \$6,000     | 937                           | 1%         | 1%         | 98%        | 14,061                          | 0%         | 8%         | 92%                          | 752       | 0%         | 0%                                      | 100%       | 13,760     | 0%             | 8%                                        | 91%        | 1,990     | 0%         | 0%         | 100%       |
| \$6,000 - \$8,000     | 963                           | 0%         | 10%        | 90%        | 14,286                          | 0%         | 30%        | 70%                          | 785       | 0%         | 2%                                      | 97%        | 13,484     | 0%             | 33%                                       | 67%        | 2,550     | 0%         | 0%         | 99%        |
| \$8,000 - \$10,000    | 893                           | 3%         | 18%        | 79%        | 13,815                          | 1%         | 52%        | 48%                          | 774       | 2%         | 20%                                     | 79%        | 12,520     | 1%             | 58%                                       | 41%        | 2,962     | 2%         | 5%         | 93%        |
| \$10,000 - \$12,000   | 869                           | 11%        | 7%         | 82%        | 13,726                          | 6%         | 30%        | 64%                          | 791       | 10%        | 5%                                      | 85%        | 11,905     | 5%             | 35%                                       | 60%        | 3,481     | 9%         | 3%         | 89%        |
| \$12,000 - \$14,000   | 820                           | 22%        | 4%         | 74%        | 13,386                          | 15%        | 25%        | 60%                          | 865       | 25%        | 3%                                      | 72%        | 11,244     | 13%            | 29%                                       | 58%        | 3,827     | 26%        | 2%         | 71%        |
| \$14,000 - \$16,000   | 860                           | 42%        | 5%         | 53%        | 12,872                          | 40%        | 24%        | 36%                          | 902       | 43%        | 3%                                      | 54%        | 10,640     | 41%            | 28%                                       | 31%        | 3,994     | 39%        | 4%         | 58%        |
| \$16,000 - \$18,000   | 753                           | 48%        | 6%         | 46%        | 12,496                          | 46%        | 19%        | 35%                          | 791       | 50%        | 5%                                      | 45%        | 10,059     | 47%            | 22%                                       | 31%        | 3,981     | 43%        | 6%         | 50%        |
| \$18,000 - \$20,000   | 743                           | 57%        | 6%         | 37%        | 12,168                          | 51%        | 20%        | 30%                          | 822       | 55%        | 5%                                      | 40%        | 9,486      | 51%            | 23%                                       | 27%        | 4,247     | 52%        | 6%         | 42%        |
| \$20,000 - \$25,000   | 1,642                         | 65%        | 7%         | 28%        | 27,801                          | 54%        | 27%        | 19%                          | 2,004     | 64%        | 6%                                      | 29%        | 20,899     | 52%            | 33%                                       | 15%        | 10,548    | 62%        | 7%         | 31%        |
| \$25,000 - \$30,000   | 1,560                         | 69%        | 7%         | 24%        | 23,354                          | 45%        | 28%        | 27%                          | 1,919     | 67%        | 7%                                      | 26%        | 15,380     | 30%            | 39%                                       | 30%        | 11,453    | 72%        | 6%         | 22%        |
| \$30,000 - \$35,000   | 1,496                         | 73%        | 9%         | 18%        | 19,383                          | 45%        | 28%        | 26%                          | 1,931     | 69%        | 10%                                     | 22%        | 10,402     | 25%            | 48%                                       | 27%        | 12,408    | 69%        | 7%         | 24%        |
| \$35,000 - \$40,000   | 1,402                         | 73%        | 13%        | 14%        | 16,563                          | 50%        | 34%        | 15%                          | 1,767     | 73%        | 12%                                     | 15%        | 6,885      | 28%            | 59%                                       | 12%        | 12,847    | 69%        | 14%        | 17%        |
| \$40,000 - \$45,000   | 1,324                         | 76%        | 13%        | 12%        | 14,638                          | 53%        | 34%        | 13%                          | 1,761     | 73%        | 13%                                     | 15%        | 5,209      | 34%            | 56%                                       | 11%        | 12,514    | 66%        | 19%        | 14%        |
| \$45,000 - \$50,000   | 1,372                         | 73%        | 15%        | 12%        | 12,799                          | 55%        | 33%        | 12%                          | 1,736     | 74%        | 15%                                     | 11%        | 4,020      | 40%            | 52%                                       | 8%         | 11,887    | 65%        | 21%        | 14%        |
| \$50,000 - \$55,000   | 1,316                         | 69%        | 17%        | 13%        | 11,590                          | 54%        | 32%        | 15%                          | 1,738     | 73%        | 15%                                     | 11%        | 3,048      | 41%            | 52%                                       | 7%         | 11,596    | 62%        | 22%        | 16%        |
| \$55,000 - \$60,000   | 1,234                         | 69%        | 20%        | 12%        | 10,524                          | 55%        | 32%        | 13%                          | 1,689     | 73%        | 15%                                     | 12%        | 2,404      | 45%            | 47%                                       | 7%         | 11,043    | 61%        | 24%        | 14%        |
| \$60,000 - \$65,000   | 1,232                         | 66%        | 21%        | 13%        | 9,408                           | 55%        | 34%        | 11%                          | 1,694     | 72%        | 17%                                     | 10%        | 1,826      | 46%            | 45%                                       | 9%         | 10,508    | 61%        | 28%        | 11%        |
| \$65,000 - \$70,000   | 1,146                         | 68%        | 22%        | 9%         | 8,783                           | 56%        | 36%        | 9%                           | 1,611     | 73%        | 17%                                     | 10%        | 1,521      | 42%            | 47%                                       | 11%        | 10,019    | 62%        | 29%        | 9%         |
| \$70,000 - \$75,000   | 1,061                         | 66%        | 24%        | 10%        | 7,736                           | 55%        | 36%        | 9%                           | 1,598     | 74%        | 18%                                     | 8%         | 1,051      | 34%            | 50%                                       | 16%        | 9,344     | 61%        | 30%        | 8%         |
| \$75,000 - \$80,000   | 1,043                         | 65%        | 27%        | 8%         | 6,900                           | 52%        | 36%        | 12%                          | 1,526     | 75%        | 17%                                     | 8%         | 790        | 26%            | 50%                                       | 24%        | 8,679     | 60%        | 30%        | 10%        |
| \$80,000 - \$90,000   | 1,905                         | 61%        | 29%        | 10%        | 11,738                          | 46%        | 39%        | 14%                          | 2,724     | 68%        | 21%                                     | 11%        | 1,090      | 23%            | 55%                                       | 23%        | 15,277    | 54%        | 34%        | 13%        |
| \$90,000 - \$100,000  | 1,512                         | 52%        | 36%        | 11%        | 9,079                           | 35%        | 50%        | 16%                          | 2,341     | 62%        | 27%                                     | 11%        | 629        | 23%            | 63%                                       | 14%        | 12,303    | 43%        | 43%        | 14%        |
| \$100,000 - \$110,000 | 1,278                         | 46%        | 44%        | 10%        | 6,582                           | 23%        | 62%        | 15%                          | 1,880     | 55%        | 34%                                     | 11%        | 388        | 19%            | 66%                                       | 14%        | 9,352     | 34%        | 53%        | 13%        |
| \$110,000 - \$120,000 | 1,052                         | 31%        | 62%        | 7%         | 4,660                           | 15%        | 76%        | 10%                          | 1,582     | 48%        | 43%                                     | 9%         | 221        | 21%            | 67%                                       | 13%        | 7,073     | 25%        | 66%        | 9%         |
| \$120,000 - \$130,000 | 847                           | 24%        | 69%        | 7%         | 3,349                           | 10%        | 83%        | 6%                           | 1,286     | 41%        | 52%                                     | 7%         | 152        | 26%            | 58%                                       | 16%        | 5,330     | 19%        | 74%        | 6%         |
| \$130,000 - \$140,000 | 643                           | 15%        | 79%        | 6%         | 2,333                           | 6%         | 90%        | 4%                           | 935       | 38%        | 56%                                     | 6%         | 100        | 20%            | 74%                                       | 6%         | 3,811     | 15%        | 80%        | 5%         |
| \$140,000 - \$150,000 | 524                           | 9%         | 84%        | 6%         | 1,650                           | 5%         | 92%        | 3%                           | 831       | 33%        | 59%                                     | 8%         | 87         | 18%            | 69%                                       | 13%        | 2,918     | 13%        | 82%        | 5%         |
| \$150,000 - \$175,000 | 993                           | 7%         | 89%        | 4%         | 2,522                           | 4%         | 94%        | 2%                           | 1,492     | 29%        | 67%                                     | 5%         | 123        | 29%            | 58%                                       | 12%        | 4,884     | 11%        | 86%        | 3%         |
| \$175,000 - \$200,000 | 618                           | 4%         | 95%        | 2%         | 1,302                           | 2%         | 97%        | 1%                           | 937       | 24%        | 73%                                     | 3%         | 63         | 19%            | 72%                                       | 9%         | 2,794     | 9%         | 90%        | 2%         |
| \$200,000 - \$300,000 | 1,249                         | 4%         | 95%        | 1%         | 1,894                           | 2%         | 97%        | 1%                           | 1,887     | 23%        | 76%                                     | 2%         | 80         | 16%            | 76%                                       | 8%         | 4,950     | 9%         | 89%        | 1%         |
| \$300,000 - \$400,000 | 466                           | 9%         | 89%        | 2%         | 526                             | 6%         | 92%        | 2%                           | 745       | 33%        | 65%                                     | 2%         | 28         | 41%            | 41%                                       | 19%        | 1,709     | 18%        | 81%        | 2%         |
| \$400,000 - \$500,000 | 242                           | 5%         | 94%        | 1%         | 199                             | 4%         | 94%        | 2%                           | 380       | 32%        | 66%                                     | 2%         | 18         | 118%           | 73%                                       | 8%         | 816       | 17%        | 81%        | 2%         |
| Over \$500,000        | 588                           | 4%         | 95%        | 1%         | 286                             | 3%         | 96%        | 1%                           | 884       | 36%        | 64%                                     | 1%         | * combined | to protect tax | payer privacy                             |            | 1,745     | 19%        | 80%        | 1%         |
| Total                 | 38,834                        | 41%        | 27%        | 32%        | 350,762                         | 34%        | 32%        | 35%                          | 47,583    | 52%        | 25%                                     | 24%        | 197,549    | 23%            | 31%                                       | 46%        | 239,630   | 48%        | 30%        | 22%        |