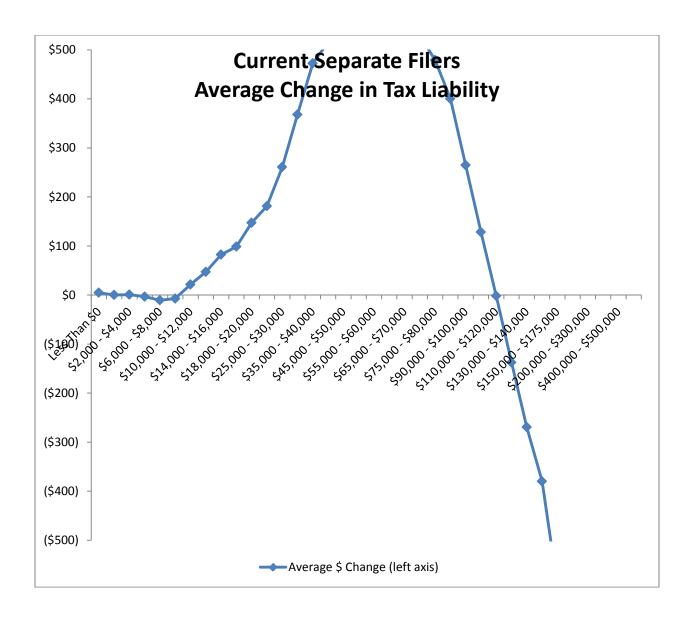

## Montana Department of Revenue

Director
To: House Taxation Committee

From: Dan Dodds, Senior Economist

Date: March 20, 2013

Subject: Taxpayer impacts of HB 532

The following graphs show impacts of HB532 on groups of taxpayers. For each group, there are four graphs. The first shows the percent of returns with a tax increase of at least 5% or \$50, the percent with a tax decrease of at least 5% or \$50, and the percent with less than 5% or \$50 change. The second graph shows the average change in tax liability at different income levels. The third graph shows the same information as the second with the scale expanded to show more detail about changes for returns with low and middle incomes. The fourth graph shows the percentage change in tax liability at different income levels. Tables attached at the end show the data for each set of graphs.

## Returns Grouped by Filing Status

Taxpayers Grouped by Whether They Claimed Dependents