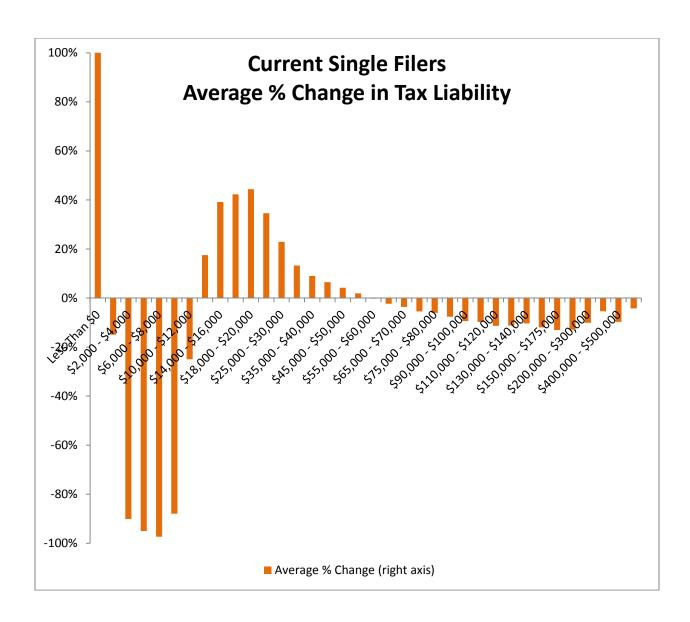

## Montana Department of Revenue

Director
To: House Taxation Committee

From: Dan Dodds, Senior Economist

Date: March 20, 2013

Subject: Taxpayer impacts of HB 532

The following graphs show impacts of HB532 on groups of taxpayers. For each group, there are four graphs. The first shows the percent of returns with a tax increase of at least 5% or \$50, the percent with a tax decrease of at least 5% or \$50, and the percent with less than 5% or \$50 change. The second graph shows the average change in tax liability at different income levels. The third graph shows the same information as the second with the scale expanded to show more detail about changes for returns with low and middle incomes. The fourth graph shows the percentage change in tax liability at different income levels. Tables attached at the end show the data for each set of graphs.

## Returns Grouped by Filing Status

Taxpayers Grouped by Whether They Claimed Dependents