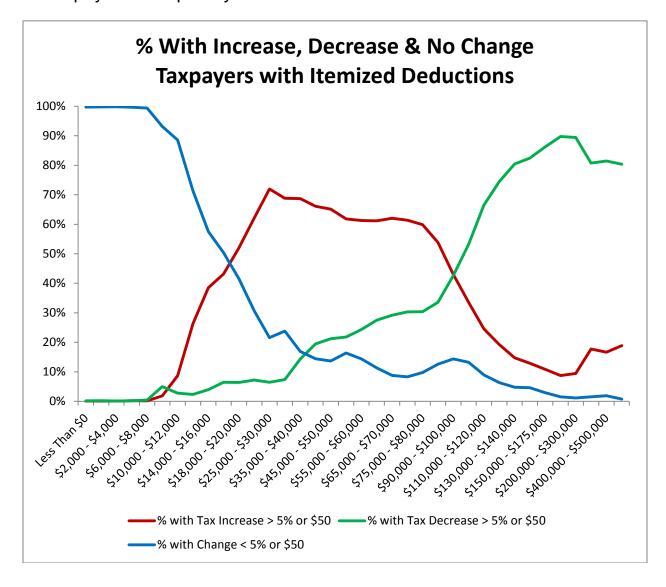

## Taxpayers Grouped by Whether Itemized or Took Standard Deduction

HB532 - Impacts on Taxpayers by Income Level

|                                            | Head of Household Returns |            |            | ıs           |                | Joint Returns |            |             | Separate Returns |            |            | Single Filers |                  |            |            |            | All Returns      |            |            |            |
|--------------------------------------------|---------------------------|------------|------------|--------------|----------------|---------------|------------|-------------|------------------|------------|------------|---------------|------------------|------------|------------|------------|------------------|------------|------------|------------|
|                                            |                           | % with Tax | % with Tax | % with       |                | % with Tax    | % with Tax | % with      |                  | % with Tax | % with Tax | % with        |                  | % with Tax | % with Tax | % with     |                  | % with Tax | % with Tax | % with     |
| Total Household                            | Number of                 | Increase > | Decrease > | Change <     | Number of      | Increase >    | Decrease > | Change <    | Number of        | Increase > | Decrease > | Change <      | Number of        | Increase > | Decrease > | Change <   | Number of        | Increase > | Decrease > | Change <   |
| Income                                     | Returns                   | 5% or \$50 | 5% or \$50 | 5% or \$50   | Returns        | 5% or \$50    | 5% or \$50 | 5% or \$50  | Returns          | 5% or \$50 | 5% or \$50 | 5% or \$50    | Returns          | 5% or \$50 | 5% or \$50 | 5% or \$50 | Returns          | 5% or \$50 | 5% or \$50 | 5% or \$50 |
| Less Than \$0                              | 165                       | 0%         | 0%         | 100%         | 2,337          | 0%            | 0%         | 100%        | 256              | 0%         | 0%         | 100%          | 3,224            | 0%         | 0%         | 100%       | 5,982            | 0%         | 0%         | 100%       |
| \$0,000 - \$2,000                          | 481                       | 0%         | 0%         | 100%         | 1,220          | 0%            | 0%         | 100%        | 275              | 0%         | 0%         | 100%          | 11,790           | 0%         | 0%         | 100%       | 13,766           | 0%         | 0%         | 100%       |
| \$2,000 - \$4,000                          | 821                       | 0%         | 0%         | 100%         | 1,121          | 0%            | 0%         | 100%        | 243              | 0%         | 0%         | 100%          | 12,894           | 0%         | 0%         | 100%       | 15,079           | 0%         | 0%         | 100%       |
| \$4,000 - \$6,000<br>\$6,000 - \$8,000     | 1,138<br>1,513            | 0%<br>0%   | 0%<br>0%   | 100%<br>100% | 1,255<br>1,560 | 0%<br>0%      | 0%<br>2%   | 100%<br>98% | 320<br>318       | 0%<br>0%   | 0%<br>6%   | 100%<br>94%   | 13,037<br>12,643 | 0%<br>0%   | 9%<br>35%  | 91%<br>65% | 15,750<br>16,034 | 0%<br>0%   | 7%<br>28%  | 93%<br>72% |
|                                            | ,                         |            |            |              | ,              |               |            |             |                  |            |            |               | ,                |            |            |            | ,                |            |            |            |
| \$8,000 - \$10,000<br>\$10,000 - \$12,000  | 1,775<br>2,088            | 0%<br>0%   | 1%<br>12%  | 99%<br>88%   | 1,764<br>1,990 | 0%<br>0%      | 3%<br>6%   | 97%<br>94%  | 367<br>385       | 3%<br>12%  | 12%<br>6%  | 84%<br>83%    | 11,576<br>10,923 | 1%<br>8%   | 63%<br>36% | 36%<br>56% | 15,482<br>15,386 | 1%<br>6%   | 48%<br>28% | 51%<br>66% |
| \$12,000 - \$12,000                        | 2,000                     | 0%         | 41%        | 58%          | 2,285          | 0%            | 11%        | 94%<br>89%  | 433              | 37%        | 5%         | 58%           | 10,323           | 23%        | 22%        | 55%        | 15,071           | 16%        | 23%        | 61%        |
| \$14,000 - \$16,000                        | 2,222                     | 0%         | 63%        | 37%          | 2,535          | 1%            | 18%        | 80%         | 455              | 47%        | 7%         | 45%           | 9,422            | 62%        | 13%        | 25%        | 14,634           | 41%        | 22%        | 38%        |
| \$16,000 - \$18,000                        | 2,274                     | 2%         | 71%        | 27%          | 2,520          | 3%            | 29%        | 68%         | 563              | 52%        | 9%         | 39%           | 8,683            | 70%        | 0%         | 29%        | 14,040           | 46%        | 18%        | 36%        |
| \$18,000 - \$20,000                        | 2,123                     | 6%         | 73%        | 22%          | 2,726          | 11%           | 33%        | 57%         | 623              | 63%        | 9%         | 29%           | 8,261            | 74%        | 0%         | 25%        | 13,733           | 51%        | 18%        | 31%        |
| \$20,000 - \$25,000                        | 4,876                     | 11%        | 68%        | 21%          | 6,579          | 22%           | 38%        | 39%         | 1,993            | 71%        | 7%         | 22%           | 17,999           | 76%        | 11%        | 13%        | 31,447           | 55%        | 25%        | 20%        |
| \$25,000 - \$30,000                        | 3,857                     | 17%        | 61%        | 22%          | 6,127          | 35%           | 37%        | 28%         | 2,315            | 78%        | 5%         | 17%           | 14,534           | 55%        | 15%        | 29%        | 26,833           | 47%        | 26%        | 27%        |
| \$30,000 - \$35,000                        | 3,006                     | 20%        | 58%        | 22%          | 5,596          | 41%           | 38%        | 21%         | 2,809            | 83%        | 4%         | 13%           | 11,399           | 53%        | 16%        | 31%        | 22,810           | 49%        | 26%        | 25%        |
| \$35,000 - \$40,000                        | 2,267                     | 24%        | 54%        | 22%          | 4,966          | 40%           | 40%        | 20%         | 3,563            | 88%        | 4%         | 8%            | 8,936            | 56%        | 30%        | 13%        | 19,732           | 54%        | 31%        | 15%        |
| \$40,000 - \$45,000                        | 1,718                     | 22%        | 53%        | 25%          | 4,453          | 39%           | 42%        | 19%         | 4,115            | 90%        | 4%         | 6%            | 7,437            | 55%        | 34%        | 11%        | 17,723           | 56%        | 31%        | 13%        |
| \$45,000 - \$50,000                        | 1,305                     | 20%        | 56%        | 24%          | 3,779          | 39%           | 45%        | 16%         | 4,690            | 91%        | 4%         | 5%            | 6,133            | 53%        | 35%        | 13%        | 15,907           | 58%        | 29%        | 12%        |
| \$50,000 - \$55,000                        | 1,088                     | 11%        | 62%        | 26%          | 3,573          | 39%           | 45%        | 16%         | 4,991            | 91%        | 4%         | 5%            | 4,992            | 43%        | 36%        | 21%        | 14,644           | 57%        | 29%        | 14%        |
| \$55,000 - \$60,000                        | 908                       | 9%         | 73%        | 17%          | 3,112          | 36%           | 47%        | 17%         | 5,401            | 91%        | 4%         | 4%            | 4,026            | 35%        | 42%        | 23%        | 13,447           | 58%        | 29%        | 13%        |
| \$60,000 - \$65,000                        | 692                       | 9%         | 77%        | 14%          | 2,808          | 33%           | 50%        | 17%         | 5,650            | 91%        | 5%         | 5%            | 3,184            | 27%        | 55%        | 18%        | 12,334           | 59%        | 30%        | 11%        |
| \$65,000 - \$70,000                        | 591                       | 5%         | 84%        | 11%          | 2,585          | 32%           | 53%        | 16%         | 5,911            | 90%        | 5%         | 5%            | 2,453            | 23%        | 66%        | 11%        | 11,540           | 59%        | 32%        | 9%         |
| \$70,000 - \$75,000                        | 463                       | 6%         | 86%        | 8%           | 2,215          | 27%           | 57%        | 16%         | 5,825            | 88%        | 6%         | 7%            | 1,892            | 16%        | 75%        | 9%         | 10,395           | 59%        | 32%        | 9%         |
| \$75,000 - \$80,000<br>\$80,000 - \$90,000 | 305<br>454                | 5%<br>4%   | 86%<br>87% | 9%<br>9%     | 2,082<br>3,617 | 27%<br>23%    | 58%<br>64% | 14%<br>13%  | 5,615<br>10,153  | 83%<br>76% | 6%<br>9%   | 11%<br>15%    | 1,467            | 15%<br>11% | 78%<br>83% | 7%<br>6%   | 9,469<br>16,367  | 57%<br>52% | 32%<br>35% | 11%<br>13% |
| \$90,000 - \$100,000                       | 454<br>325                | 4%<br>5%   | 91%        | 5%           | 2,855          | 25%<br>16%    | 74%        | 10%         | 8,372            | 62%        | 18%        | 19%           | 2,143<br>1,380   | 10%        | 85%        | 4%         | 12,932           | 42%        | 35%<br>44% | 14%        |
| \$100,000 - \$110,000                      | 204                       | 4%         | 93%        | 3%           | 2,042          | 12%           | 77%        | 11%         | 6,530            | 48%        | 35%        | 17%           | 964              | 10%        | 86%        | 4%         | 9,740            | 33%        | 54%        | 13%        |
| \$110,000 - \$120,000                      | 111                       | 2%         | 95%        | 3%           | 1,479          | 9%            | 81%        | 9%          | 5,063            | 34%        | 56%        | 11%           | 641              | 9%         | 89%        | 2%         | 7,294            | 24%        | 66%        | 9%         |
| \$120,000 - \$130,000                      | 100                       | 5%         | 93%        | 2%           | 1,110          | 9%            | 82%        | 9%          | 3,820            | 25%        | 69%        | 7%            | 452              | 11%        | 86%        | 3%         | 5,482            | 19%        | 74%        | 7%         |
| \$130,000 - \$140,000                      | 80                        | 5%         | 95%        | 0%           | 796            | 7%            | 87%        | 6%          | 2,710            | 18%        | 77%        | 5%            | 325              | 13%        | 84%        | 2%         | 3,911            | 15%        | 80%        | 5%         |
| \$140,000 - \$150,000                      | 50                        | 6%         | 90%        | 4%           | 651            | 7%            | 87%        | 6%          | 2,037            | 16%        | 79%        | 5%            | 267              | 9%         | 88%        | 4%         | 3,005            | 13%        | 82%        | 5%         |
| \$150,000 - \$175,000                      | 93                        | 4%         | 95%        | 1%           | 1,139          | 8%            | 87%        | 5%          | 3,289            | 13%        | 84%        | 3%            | 486              | 8%         | 89%        | 2%         | 5,007            | 11%        | 86%        | 3%         |
| \$175,000 - \$200,000                      | 60                        | 4%         | 95%        | 2%           | 742            | 5%            | 92%        | 3%          | 1,781            | 10%        | 88%        | 1%            | 274              | 12%        | 88%        | 1%         | 2,857            | 9%         | 89%        | 2%         |
| \$200,000 - \$300,000                      | 79                        | 4%         | 96%        | 0%           | 1,395          | 6%            | 92%        | 2%          | 3,032            | 10%        | 89%        | 1%            | 524              | 15%        | 84%        | 1%         | 5,030            | 10%        | 89%        | 1%         |
| \$300,000 - \$400,000                      | 35                        | 19%        | 81%        | 0%           | 527            | 14%           | 83%        | 3%          | 971              | 20%        | 80%        | 1%            | 204              | 22%        | 75%        | 3%         | 1,737            | 18%        | 80%        | 2%         |
| \$400,000 - \$500,000                      | 14                        | 25%        | 75%        | 0%           | 270            | 13%           | 85%        | 3%          | 448              | 19%        | 80%        | 1%            | 89               | 18%        | 80%        | 2%         | 821              | 17%        | 81%        | 2%         |
| Over \$500,000                             | 38                        | 29%        | 71%        | 0%           | 581            | 18%           | 80%        | 2%          | 949              | 18%        | 82%        | 0%            | 190              | 28%        | 70%        | 2%         | 1,758            | 19%        | 80%        | 1%         |
| Total                                      | 39,535                    | 9%         | 52%        | 39%          | 86,392         | 22%           | 43%        | 35%         | 106,271          | 64%        | 24%        | 12%           | 204,981          | 33%        | 24%        | 43%        | 437,179          | 36%        | 31%        | 33%        |