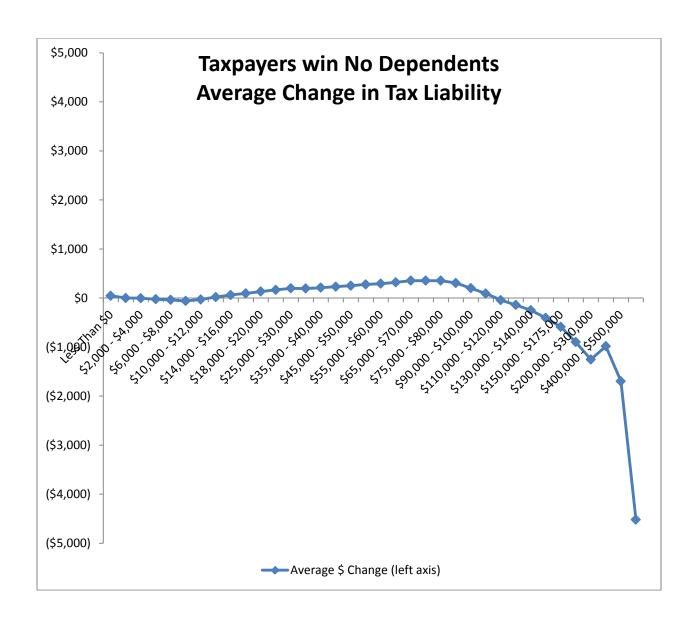

## Montana Department of Revenue

Director
To: House Taxation Committee

From: Dan Dodds, Senior Economist

Date: March 20, 2013

Subject: Taxpayer impacts of HB 532

The following graphs show impacts of HB532 on groups of taxpayers. For each group, there are four graphs. The first shows the percent of returns with a tax increase of at least 5% or \$50, the percent with a tax decrease of at least 5% or \$50, and the percent with less than 5% or \$50 change. The second graph shows the average change in tax liability at different income levels. The third graph shows the same information as the second with the scale expanded to show more detail about changes for returns with low and middle incomes. The fourth graph shows the percentage change in tax liability at different income levels. Tables attached at the end show the data for each set of graphs.

HB532 - Impacts on Taxpayers by Income Level

|                           | Returns with No Dependents |                                        |                                        |                                  |                      | Returns with                           | Dependent                              | s                                | Returns              | with No Tax                            | payer Age 6                            | or Over                          | Returns with Taxpayer Age 65 or Over |                                        |                                        |                                  |
|---------------------------|----------------------------|----------------------------------------|----------------------------------------|----------------------------------|----------------------|----------------------------------------|----------------------------------------|----------------------------------|----------------------|----------------------------------------|----------------------------------------|----------------------------------|--------------------------------------|----------------------------------------|----------------------------------------|----------------------------------|
| Total Household<br>Income | Number of<br>Returns       | % with Tax<br>Increase ><br>5% or \$50 | % with Tax<br>Decrease ><br>5% or \$50 | % with<br>Change <<br>5% or \$50 | Number of<br>Returns | % with Tax<br>Increase ><br>5% or \$50 | % with Tax<br>Decrease ><br>5% or \$50 | % with<br>Change <<br>5% or \$50 | Number of<br>Returns | % with Tax<br>Increase ><br>5% or \$50 | % with Tax<br>Decrease ><br>5% or \$50 | % with<br>Change <<br>5% or \$50 | Number of<br>Returns                 | % with Tax<br>Increase ><br>5% or \$50 | % with Tax<br>Decrease ><br>5% or \$50 | % with<br>Change <<br>5% or \$50 |
| Less Than \$0             | 5,215                      | 0%                                     | 0%                                     | 100%                             | 767                  | 0%                                     | 0%                                     | 100%                             | 3,684                | 0%                                     | 0%                                     | 100%                             | 2,298                                | 0%                                     | 0%                                     | 100%                             |
| \$0,000 - \$2,000         | 12,961                     | 0%                                     | 0%                                     | 100%                             | 805                  | 0%                                     | 0%                                     | 100%                             | 10,152               | 0%                                     | 0%                                     | 100%                             | 3,614                                | 0%                                     | 0%                                     | 100%                             |
| \$2,000 - \$4,000         | 13,747                     | 0%                                     | 0%                                     | 100%                             | 1,332                | 0%                                     | 0%                                     | 100%                             | 12,764               | 0%                                     | 0%                                     | 100%                             | 2,315                                | 0%                                     | 0%                                     | 100%                             |
| \$4,000 - \$6,000         | 13,937                     | 0%                                     | 8%                                     | 92%                              | 1,813                | 0%                                     | 0%                                     | 100%                             | 13,235               | 0%                                     | 9%                                     | 91%                              | 2,515                                | 0%                                     | 0%                                     | 100%                             |
| \$6,000 - \$8,000         | 13,736                     | 0%                                     | 32%                                    | 68%                              | 2,298                | 0%                                     | 0%                                     | 100%                             | 13,164               | 0%                                     | 34%                                    | 66%                              | 2,870                                | 0%                                     | 0%                                     | 100%                             |
| \$8,000 - \$10,000        | 12,842                     | 1%                                     | 58%                                    | 41%                              | 2,640                | 0%                                     | 0%                                     | 100%                             | 12,548               | 1%                                     | 59%                                    | 40%                              | 2,934                                | 2%                                     | 1%                                     | 98%                              |
| \$10,000 - \$12,000       | 12,297                     | 7%                                     | 33%                                    | 60%                              | 3,089                | 3%                                     | 8%                                     | 89%                              | 12,258               | 5%                                     | 34%                                    | 61%                              | 3,128                                | 12%                                    | 2%                                     | 86%                              |
| \$12,000 - \$14,000       | 11,767                     | 19%                                    | 21%                                    | 60%                              | 3,304                | 8%                                     | 28%                                    | 64%                              | 11,908               | 14%                                    | 28%                                    | 59%                              | 3,163                                | 27%                                    | 1%                                     | 72%                              |
| \$14,000 - \$16,000       | 11,218                     | 51%                                    | 14%                                    | 34%                              | 3,416                | 8%                                     | 45%                                    | 47%                              | 11,470               | 41%                                    | 27%                                    | 33%                              | 3,164                                | 40%                                    | 2%                                     | 58%                              |
| \$16,000 - \$18,000       | 10,559                     | 59%                                    | 4%                                     | 36%                              | 3,481                | 7%                                     | 56%                                    | 37%                              | 11,251               | 46%                                    | 21%                                    | 33%                              | 2,789                                | 45%                                    | 3%                                     | 51%                              |
| \$18,000 - \$20,000       | 10,321                     | 65%                                    | 4%                                     | 31%                              | 3,412                | 11%                                    | 59%                                    | 30%                              | 11,104               | 50%                                    | 21%                                    | 29%                              | 2,629                                | 55%                                    | 5%                                     | 40%                              |
| \$20,000 - \$25,000       | 22,939                     | 70%                                    | 13%                                    | 17%                              | 8,508                | 16%                                    | 58%                                    | 26%                              | 26,006               | 53%                                    | 29%                                    | 19%                              | 5,441                                | 70%                                    | 3%                                     | 26%                              |
| \$25,000 - \$30,000       | 19,400                     | 57%                                    | 15%                                    | 28%                              | 7,433                | 24%                                    | 52%                                    | 25%                              | 22,105               | 41%                                    | 30%                                    | 29%                              | 4,728                                | 82%                                    | 2%                                     | 16%                              |
| \$30,000 - \$35,000       | 16,209                     | 57%                                    | 16%                                    | 27%                              | 6,601                | 30%                                    | 49%                                    | 21%                              | 18,673               | 42%                                    | 31%                                    | 28%                              | 4,137                                | 83%                                    | 2%                                     | 14%                              |
| \$35,000 - \$40,000       | 13,668                     | 62%                                    | 25%                                    | 13%                              | 6,064                | 37%                                    | 43%                                    | 20%                              | 16,401               | 48%                                    | 36%                                    | 16%                              | 3,331                                | 84%                                    | 3%                                     | 13%                              |
| \$40,000 - \$45,000       | 12,119                     | 64%                                    | 26%                                    | 10%                              | 5,604                | 41%                                    | 40%                                    | 19%                              | 14,534               | 50%                                    | 36%                                    | 14%                              | 3,189                                | 84%                                    | 5%                                     | 12%                              |
| \$45,000 - \$50,000       | 10,792                     | 65%                                    | 25%                                    | 10%                              | 5,115                | 46%                                    | 38%                                    | 16%                              | 13,042               | 53%                                    | 34%                                    | 13%                              | 2,865                                | 85%                                    | 7%                                     | 9%                               |
| \$50,000 - \$55,000       | 9,714                      | 62%                                    | 23%                                    | 14%                              | 4,930                | 48%                                    | 38%                                    | 14%                              | 11,799               | 51%                                    | 34%                                    | 16%                              | 2,845                                | 84%                                    | 7%                                     | 9%                               |
| \$55,000 - \$60,000       | 8,546                      | 63%                                    | 23%                                    | 14%                              | 4,901                | 51%                                    | 37%                                    | 12%                              | 10,892               | 52%                                    | 34%                                    | 14%                              | 2,555                                | 83%                                    | 9%                                     | 9%                               |
| \$60,000 - \$65,000       | 7,798                      | 64%                                    | 26%                                    | 10%                              | 4,536                | 50%                                    | 38%                                    | 12%                              | 9,901                | 53%                                    | 36%                                    | 11%                              | 2,433                                | 82%                                    | 9%                                     | 9%                               |
| \$65,000 - \$70,000       | 7,051                      | 66%                                    | 27%                                    | 7%                               | 4,489                | 50%                                    | 38%                                    | 12%                              | 9,219                | 53%                                    | 37%                                    | 9%                               | 2,321                                | 84%                                    | 9%                                     | 7%                               |
| \$70,000 - \$75,000       | 6,261                      | 65%                                    | 28%                                    | 6%                               | 4,134                | 48%                                    | 38%                                    | 14%                              | 8,385                | 53%                                    | 38%                                    | 10%                              | 2,010                                | 83%                                    | 10%                                    | 7%                               |
| \$75,000 - \$80,000       | 5,674                      | 67%                                    | 27%                                    | 6%                               | 3,795                | 42%                                    | 39%                                    | 18%                              | 7,561                | 50%                                    | 38%                                    | 12%                              | 1,908                                | 83%                                    | 11%                                    | 6%                               |
| \$80,000 - \$90,000       | 9,424                      | 63%                                    | 29%                                    | 8%                               | 6,943                | 36%                                    | 44%                                    | 20%                              | 13,161               | 44%                                    | 41%                                    | 15%                              | 3,206                                | 82%                                    | 12%                                    | 6%                               |
| \$90,000 - \$100,000      | 7,198                      | 55%                                    | 33%                                    | 11%                              | 5,734                | 24%                                    | 57%                                    | 18%                              | 10,605               | 32%                                    | 51%                                    | 17%                              | 2,327                                | 81%                                    | 15%                                    | 4%                               |
| \$100,000 - \$110,000     | 5,260                      | 47%                                    | 40%                                    | 13%                              | 4,480                | 16%                                    | 70%                                    | 14%                              | 7,950                | 22%                                    | 63%                                    | 15%                              | 1,790                                | 73%                                    | 20%                                    | 7%                               |
| \$110,000 - \$120,000     | 3,863                      | 37%                                    | 54%                                    | 10%                              | 3,431                | 11%                                    | 80%                                    | 8%                               | 6,000                | 15%                                    | 76%                                    | 9%                               | 1,294                                | 65%                                    | 26%                                    | 9%                               |
| \$120,000 - \$130,000     | 2,957                      | 30%                                    | 63%                                    | 7%                               | 2,525                | 8%                                     | 85%                                    | 6%                               | 4,485                | 11%                                    | 83%                                    | 6%                               | 997                                  | 61%                                    | 30%                                    | 9%                               |
| \$130,000 - \$140,000     | 2,062                      | 24%                                    | 70%                                    | 6%                               | 1,849                | 5%                                     | 91%                                    | 4%                               | 3,208                | 8%                                     | 88%                                    | 4%                               | 703                                  | 52%                                    | 40%                                    | 7%                               |
| \$140,000 - \$150,000     | 1,661                      | 19%                                    | 75%                                    | 6%                               | 1,344                | 6%                                     | 90%                                    | 4%                               | 2,416                | 7%                                     | 89%                                    | 4%                               | 589                                  | 43%                                    | 45%                                    | 12%                              |
| \$150,000 - \$175,000     | 2,813                      | 17%                                    | 79%                                    | 4%                               | 2,194                | 5%                                     | 93%                                    | 2%                               | 3,930                | 6%                                     | 92%                                    | 2%                               | 1,077                                | 36%                                    | 56%                                    | 8%                               |
| \$175,000 - \$200,000     | 1,636                      | 13%                                    | 85%                                    | 2%                               | 1,221                | 4%                                     | 95%                                    | 1%                               | 2,209                | 5%                                     | 94%                                    | 1%                               | 648                                  | 24%                                    | 72%                                    | 5%                               |
| \$200,000 - \$300,000     | 2,807                      | 14%                                    | 85%                                    | 1%                               | 2,223                | 4%                                     | 95%                                    | 1%                               | 3,862                | 5%                                     | 94%                                    | 1%                               | 1,168                                | 25%                                    | 72%                                    | 3%                               |
| \$300,000 - \$400,000     | 946                        | 23%                                    | 75%                                    | 2%                               | 791                  | 12%                                    | 86%                                    | 1%                               | 1,353                | 13%                                    | 85%                                    | 2%                               | 384                                  | 37%                                    | 60%                                    | 3%                               |
| \$400,000 - \$500,000     | 463                        | 20%                                    | 78%                                    | 2%                               | 358                  | 13%                                    | 86%                                    | 1%                               | 641                  | 12%                                    | 87%                                    | 2%                               | 180                                  | 0%                                     | 0%                                     | 0%                               |
| Over \$500,000            | 967                        | 24%                                    | 75%                                    | 1%                               | 791                  | 13%                                    | 86%                                    | 1%                               | 1,359                | 15%                                    | 85%                                    | 1%                               | 399                                  | 35%                                    | 64%                                    | 1%                               |
| Total                     | 310,828                    | 41%                                    | 23%                                    | 35%                              | 126,351              | 25%                                    | 47%                                    | 27%                              | 353,235              | 32%                                    | 36%                                    | 32%                              | 83,944                               | 54%                                    | 8%                                     | 38%                              |