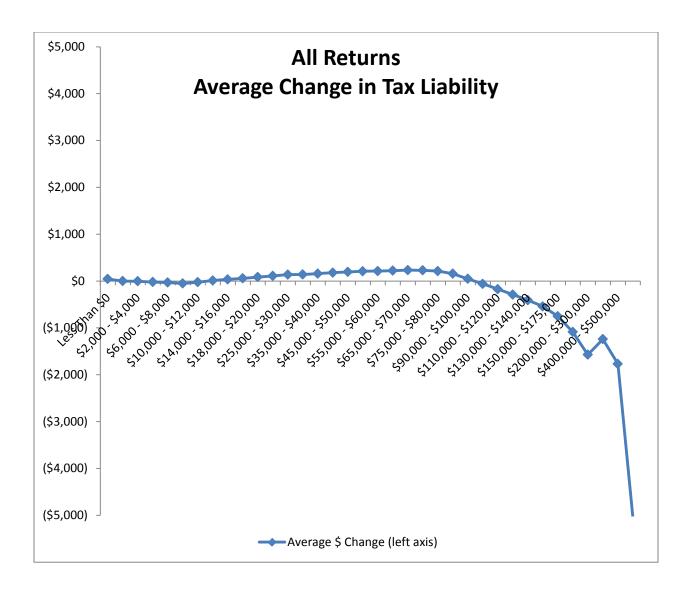

with low and middle incomes. The fourth graph shows the percentage change in tax liability at different income levels. Tables attached at the end show the data for each set of graphs.

The graphs show returns grouped by

- All Returns
- Filing status on 2011 return
  - Head of Household,
  - o Joint,
  - Married Separate, and
  - Single
- Whether taxpayers have dependents
  - o Dependents, and
  - No Dependents
- Age
  - Returns with one taxpayer age 65 or older, and
  - Returns with no taxpayer age 65 or older
- Capital Gains
  - Returns with a net loss on the capital gains line,
  - Returns with zero capital gains, and
  - Returns with a net gain on the capital gains line,
- Deductions
  - Returns with Itemized Deductions, and
  - Returns taking the Standard Deduction

## All Returns









## Returns Grouped by Filing Status

































Taxpayers Grouped by Whether They Claimed Dependents

















## Taxpayers Grouped by Whether Age 65 and Older









































## Taxpayers Grouped by Whether Itemized or Took Standard Deduction

















HB532 - Impacts on Taxpayers by Income Level

|                                            | Head of Household Returns |            |            | ıs           |                | Joint Returns |            |             | Separate Returns |            |            | Single Filers |                  |            |            |            | All Returns      |            |            |            |
|--------------------------------------------|---------------------------|-------