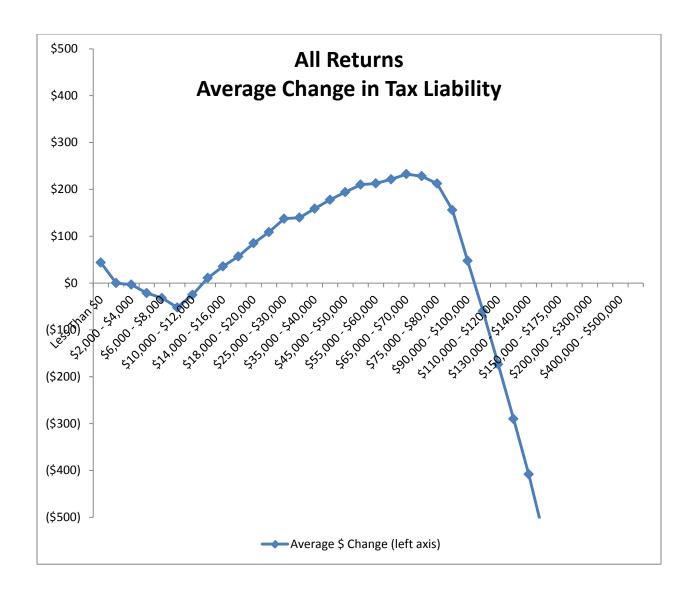

th low and middle incomes. The fourth graph shows the percentage change in tax liability at different income levels. Tables attached at the end show the data for each set of graphs.

The graphs show returns grouped by

- All Returns
- Filing status on 2011 return
  - Head of Household,
  - o Joint,
  - Married Separate, and
  - Single
- Whether taxpayers have dependents
  - o Dependents, and
  - No Dependents
- Age
  - Returns with one taxpayer age 65 or older, and
  - Returns with no taxpayer age 65 or older
- Capital Gains
  - Returns with a net loss on the capital gains line,
  - Returns with zero capital gains, and
  - Returns with a net gain on the capital gains line,
- Deductions
  - Returns with Itemized Deductions, and
  - Returns taking the Standard Deduction

## All Returns









## Returns Grouped by Filing Status

































Taxpayers Grouped by Whether They Claimed Dependents

















## Taxpayers Grouped by Whether Age 65 and Older









































## Taxpayers Grouped by Whether Itemized or Took Standard Deduction

















HB532 - Impacts on Taxpayers by Income Level

|                                            | Head of Household Returns |            |            | ıs           |                | Joint Returns |            |             | Separate Returns |            |            | Single Filers |                  |            |            |            | All Returns      |            |            |            |
|--------------------------------------------|---------------------------|---------