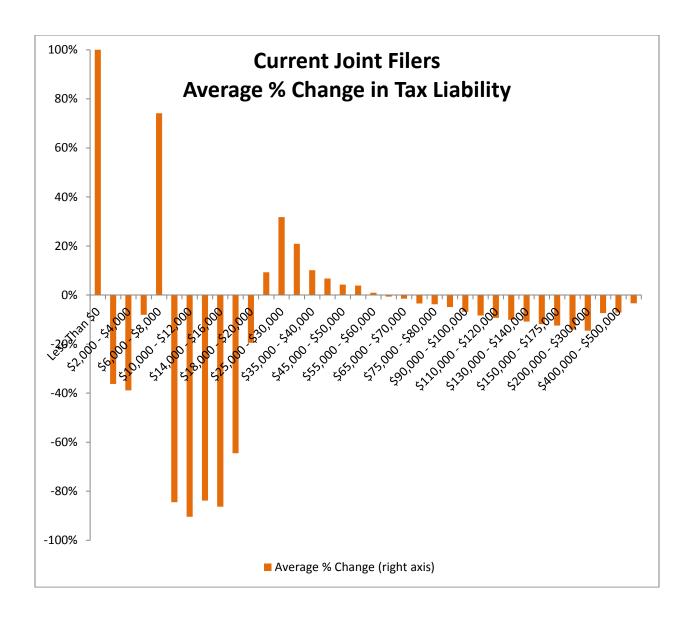

## All Returns

## Montana Department of Revenue

Director
To: House Taxation Committee

From: Dan Dodds, Senior Economist

Date: March 20, 2013

Subject: Taxpayer impacts of HB 532

The following graphs show impacts of HB532 on groups of taxpayers. For each group, there are four graphs. The first shows the percent of returns with a tax increase of at least 5% or \$50, the percent with a tax decrease of at least 5% or \$50, and the percent with less than 5% or \$50 change. The second graph shows the average change in tax liability at different income levels. The third graph shows the same information as the second with the scale expanded to show more detail about changes for returns with low and middle incomes. The fourth graph shows the percentage change in tax liability at different income levels. Tables attached at the end show the data for each set of graphs.