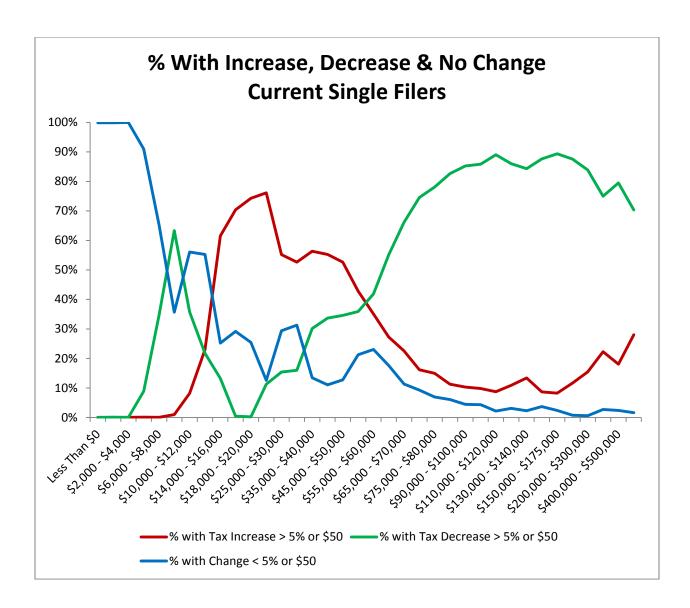

## Montana Department of Revenue

Director
To: House Taxation Committee

From: Dan Dodds, Senior Economist

Date: March 20, 2013

Subject: Taxpayer impacts of HB 532

The following graphs show impacts of HB532 on groups of taxpayers. For each group, there are four graphs. The first shows the percent of returns with a tax increase of at least 5% or \$50, the percent with a tax decrease of at least 5% or \$50, and the percent with less than 5% or \$50 change. The second graph shows the average change in tax liability at different income levels. The third graph shows the same information as the second with the scale expanded to show more detail about changes for returns with low and middle incomes. The fourth graph shows the percentage change in tax liability at different income levels. Tables attached at the end show the data for each set of graphs.

## Returns Grouped by Filing Status

Taxpayers Grouped by Whether They Claimed Dependents