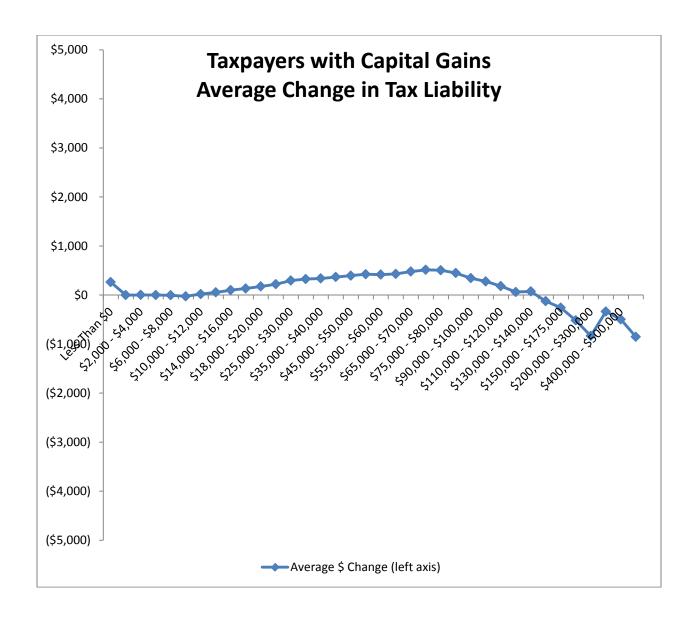

## Montana Department of Revenue

Director
To: House Taxation Committee

From: Dan Dodds, Senior Economist

Date: March 20, 2013

Subject: Taxpayer impacts of HB 532

The following graphs show impacts of HB532 on groups of taxpayers. For each group, there are four graphs. The first shows the percent of returns with a tax increase of at least 5% or \$50, the percent with a tax decrease of at least 5% or \$50, and the percent with less than 5% or \$50 change. The second graph shows the average change in tax liability at different income levels. The third graph shows the same information as the second with the scale expanded to show more detail about changes for returns with low and middle incomes. The fourth graph shows the percentage change in tax liability at different income levels. Tables attached at the end show the data for each set of graphs.

HB532 - Impacts on Taxpayers by Income Level

|                       | Taxpayers with Capital Losses |            |            | ses        | Taxpayers with No Capital Gains |            |            | Taxpayers with Capital Gains |           |            | Taxpayers Taking the Standard Deduction |            |            |                | <b>Taxpayers with Itemized Deductions</b> |            |           |            |            |            |
|-----------------------|-------------------------------|------------|------------|------------|---------------------------------|------------|------------|------------------------------|-----------|------------|-----------------------------------------|------------|------------|----------------|-------------------------------------------|------------|-----------|------------|------------|------------|
|                       |                               | % with Tax | % with Tax | % with     |                                 | % with Tax | % with Tax | % with                       |           | % with Tax | % with Tax                              | % with     |            | % with Tax     | % with Tax                                | % with     |           | % with Tax | % with Tax | % with     |
| Total Household       | Number of                     | Increase > | Decrease > | Change <   | Number of                       | Increase > | Decrease > | Change <                     | Number of | Increase > | Decrease >                              | Change <   | Number of  | Increase >     | Decrease >                                | Change <   | Number of | Increase > | Decrease > | Change <   |
| Income                | Returns                       | 5% or \$50 | 5% or \$50 | 5% or \$50 | Returns                         | 5% or \$50 | 5% or \$50 | 5% or \$50                   | Returns   | 5% or \$50 | 5% or \$50                              | 5% or \$50 | Returns    | 5% or \$50     | 5% or \$50                                | 5% or \$50 | Returns   | 5% or \$50 | 5% or \$50 | 5% or \$50 |
| Less Than \$0         | 2,231                         | 0%         | 0%         | 100%       | 2,844                           | 0%         | 0%         | 100%                         | 907       | 0%         | 0%                                      | 100%       | 2,800      | 0%             | 0%                                        | 100%       | 3,182     | 0%         | 0%         | 100%       |
| \$0,000 - \$2,000     | 1,065                         | 0%         | 0%         | 100%       | 12,098                          | 0%         | 0%         | 100%                         | 603       | 0%         | 0%                                      | 100%       | 11,871     | 0%             | 0%                                        | 100%       | 1,895     | 0%         | 0%         | 100%       |
| \$2,000 - \$4,000     | 955                           | 0%         | 0%         | 100%       | 13,411                          | 0%         | 0%         | 100%                         | 713       | 0%         | 0%                                      | 100%       | 13,366     | 0%             | 0%                                        | 100%       | 1,713     | 0%         | 0%         | 100%       |
| \$4,000 - \$6,000     | 937                           | 1%         | 1%         | 98%        | 14,061                          | 0%         | 8%         | 92%                          | 752       | 0%         | 0%                                      | 100%       | 13,760     | 0%             | 8%                                        | 91%        | 1,990     | 0%         | 0%         | 100%       |
| \$6,000 - \$8,000     | 963                           | 0%         | 10%        | 90%        | 14,286                          | 0%         | 30%        | 70%                          | 785       | 0%         | 2%                                      | 97%        | 13,484     | 0%             | 33%                                       | 67%        | 2,550     | 0%         | 0%         | 99%        |
| \$8,000 - \$10,000    | 893                           | 3%         | 18%        | 79%        | 13,815                          | 1%         | 52%        | 48%                          | 774       | 2%         | 20%                                     | 79%        | 12,520     | 1%             | 58%                                       | 41%        | 2,962     | 2%         | 5%         | 93%        |
| \$10,000 - \$12,000   | 869                           | 11%        | 7%         | 82%        | 13,726                          | 6%         | 30%        | 64%                          | 791       | 10%        | 5%                                      | 85%        | 11,905     | 5%             | 35%                                       | 60%        | 3,481     | 9%         | 3%         | 89%        |
| \$12,000 - \$14,000   | 820                           | 22%        | 4%         | 74%        | 13,386                          | 15%        | 25%        | 60%                          | 865       | 25%        | 3%                                      | 72%        | 11,244     | 13%            | 29%                                       | 58%        | 3,827     | 26%        | 2%         | 71%        |
| \$14,000 - \$16,000   | 860                           | 42%        | 5%         | 53%        | 12,872                          | 40%        | 24%        | 36%                          | 902       | 43%        | 3%                                      | 54%        | 10,640     | 41%            | 28%                                       | 31%        | 3,994     | 39%        | 4%         | 58%        |
| \$16,000 - \$18,000   | 753                           | 48%        | 6%         | 46%        | 12,496                          | 46%        | 19%        | 35%                          | 791       | 50%        | 5%                                      | 45%        | 10,059     | 47%            | 22%                                       | 31%        | 3,981     | 43%        | 6%         | 50%        |
| \$18,000 - \$20,000   | 743                           | 57%        | 6%         | 37%        | 12,168                          | 51%        | 20%        | 30%                          | 822       | 55%        | 5%                                      | 40%        | 9,486      | 51%            | 23%                                       | 27%        | 4,247     | 52%        | 6%         | 42%        |
| \$20,000 - \$25,000   | 1,642                         | 65%        | 7%         | 28%        | 27,801                          | 54%        | 27%        | 19%                          | 2,004     | 64%        | 6%                                      | 29%        | 20,899     | 52%            | 33%                                       | 15%        | 10,548    | 62%        | 7%         | 31%        |
| \$25,000 - \$30,000   | 1,560                         | 69%        | 7%         | 24%        | 23,354                          | 45%        | 28%        | 27%                          | 1,919     | 67%        | 7%                                      | 26%        | 15,380     | 30%            | 39%                                       | 30%        | 11,453    | 72%        | 6%         | 22%        |
| \$30,000 - \$35,000   | 1,496                         | 73%        | 9%         | 18%        | 19,383                          | 45%        | 28%        | 26%                          | 1,931     | 69%        | 10%                                     | 22%        | 10,402     | 25%            | 48%                                       | 27%        | 12,408    | 69%        | 7%         | 24%        |
| \$35,000 - \$40,000   | 1,402                         | 73%        | 13%        | 14%        | 16,563                          | 50%        | 34%        | 15%                          | 1,767     | 73%        | 12%                                     | 15%        | 6,885      | 28%            | 59%                                       | 12%        | 12,847    | 69%        | 14%        | 17%        |
| \$40,000 - \$45,000   | 1,324                         | 76%        | 13%        | 12%        | 14,638                          | 53%        | 34%        | 13%                          | 1,761     | 73%        | 13%                                     | 15%        | 5,209      | 34%            | 56%                                       | 11%        | 12,514    | 66%        | 19%        | 14%        |
| \$45,000 - \$50,000   | 1,372                         | 73%        | 15%        | 12%        | 12,799                          | 55%        | 33%        | 12%                          | 1,736     | 74%        | 15%                                     | 11%        | 4,020      | 40%            | 52%                                       | 8%         | 11,887    | 65%        | 21%        | 14%        |
| \$50,000 - \$55,000   | 1,316                         | 69%        | 17%        | 13%        | 11,590                          | 54%        | 32%        | 15%                          | 1,738     | 73%        | 15%                                     | 11%        | 3,048      | 41%            | 52%                                       | 7%         | 11,596    | 62%        | 22%        | 16%        |
| \$55,000 - \$60,000   | 1,234                         | 69%        | 20%        | 12%        | 10,524                          | 55%        | 32%        | 13%                          | 1,689     | 73%        | 15%                                     | 12%        | 2,404      | 45%            | 47%                                       | 7%         | 11,043    | 61%        | 24%        | 14%        |
| \$60,000 - \$65,000   | 1,232                         | 66%        | 21%        | 13%        | 9,408                           | 55%        | 34%        | 11%                          | 1,694     | 72%        | 17%                                     | 10%        | 1,826      | 46%            | 45%                                       | 9%         | 10,508    | 61%        | 28%        | 11%        |
| \$65,000 - \$70,000   | 1,146                         | 68%        | 22%        | 9%         | 8,783                           | 56%        | 36%        | 9%                           | 1,611     | 73%        | 17%                                     | 10%        | 1,521      | 42%            | 47%                                       | 11%        | 10,019    | 62%        | 29%        | 9%         |
| \$70,000 - \$75,000   | 1,061                         | 66%        | 24%        | 10%        | 7,736                           | 55%        | 36%        | 9%                           | 1,598     | 74%        | 18%                                     | 8%         | 1,051      | 34%            | 50%                                       | 16%        | 9,344     | 61%        | 30%        | 8%         |
| \$75,000 - \$80,000   | 1,043                         | 65%        | 27%        | 8%         | 6,900                           | 52%        | 36%        | 12%                          | 1,526     | 75%        | 17%                                     | 8%         | 790        | 26%            | 50%                                       | 24%        | 8,679     | 60%        | 30%        | 10%        |
| \$80,000 - \$90,000   | 1,905                         | 61%        | 29%        | 10%        | 11,738                          | 46%        | 39%        | 14%                          | 2,724     | 68%        | 21%                                     | 11%        | 1,090      | 23%            | 55%                                       | 23%        | 15,277    | 54%        | 34%        | 13%        |
| \$90,000 - \$100,000  | 1,512                         | 52%        | 36%        | 11%        | 9,079                           | 35%        | 50%        | 16%                          | 2,341     | 62%        | 27%                                     | 11%        | 629        | 23%            | 63%                                       | 14%        | 12,303    | 43%        | 43%        | 14%        |
| \$100,000 - \$110,000 | 1,278                         | 46%        | 44%        | 10%        | 6,582                           | 23%        | 62%        | 15%                          | 1,880     | 55%        | 34%                                     | 11%        | 388        | 19%            | 66%                                       | 14%        | 9,352     | 34%        | 53%        | 13%        |
| \$110,000 - \$120,000 | 1,052                         | 31%        | 62%        | 7%         | 4,660                           | 15%        | 76%        | 10%                          | 1,582     | 48%        | 43%                                     | 9%         | 221        | 21%            | 67%                                       | 13%        | 7,073     | 25%        | 66%        | 9%         |
| \$120,000 - \$130,000 | 847                           | 24%        | 69%        | 7%         | 3,349                           | 10%        | 83%        | 6%                           | 1,286     | 41%        | 52%                                     | 7%         | 152        | 26%            | 58%                                       | 16%        | 5,330     | 19%        | 74%        | 6%         |
| \$130,000 - \$140,000 | 643                           | 15%        | 79%        | 6%         | 2,333                           | 6%         | 90%        | 4%                           | 935       | 38%        | 56%                                     | 6%         | 100        | 20%            | 74%                                       | 6%         | 3,811     | 15%        | 80%        | 5%         |
| \$140,000 - \$150,000 | 524                           | 9%         | 84%        | 6%         | 1,650                           | 5%         | 92%        | 3%                           | 831       | 33%        | 59%                                     | 8%         | 87         | 18%            | 69%                                       | 13%        | 2,918     | 13%        | 82%        | 5%         |
| \$150,000 - \$175,000 | 993                           | 7%         | 89%        | 4%         | 2,522                           | 4%         | 94%        | 2%                           | 1,492     | 29%        | 67%                                     | 5%         | 123        | 29%            | 58%                                       | 12%        | 4,884     | 11%        | 86%        | 3%         |
| \$175,000 - \$200,000 | 618                           | 4%         | 95%        | 2%         | 1,302                           | 2%         | 97%        | 1%                           | 937       | 24%        | 73%                                     | 3%         | 63         | 19%            | 72%                                       | 9%         | 2,794     | 9%         | 90%        | 2%         |
| \$200,000 - \$300,000 | 1,249                         | 4%         | 95%        | 1%         | 1,894                           | 2%         | 97%        | 1%                           | 1,887     | 23%        | 76%                                     | 2%         | 80         | 16%            | 76%                                       | 8%         | 4,950     | 9%         | 89%        | 1%         |
| \$300,000 - \$400,000 | 466                           | 9%         | 89%        | 2%         | 526                             | 6%         | 92%        | 2%                           | 745       | 33%        | 65%                                     | 2%         | 28         | 41%            | 41%                                       | 19%        | 1,709     | 18%        | 81%        | 2%         |
| \$400,000 - \$500,000 | 242                           | 5%         | 94%        | 1%         | 199                             | 4%         | 94%        | 2%                           | 380       | 32%        | 66%                                     | 2%         | 18         | 118%           | 73%                                       | 8%         | 816       | 17%        | 81%        | 2%         |
| Over \$500,000        | 588                           | 4%         | 95%        | 1%         | 286                             | 3%         | 96%        | 1%                           | 884       | 36%        | 64%                                     | 1%         | * combined | to protect tax | payer privacy                             |            | 1,745     | 19%        | 80%        | 1%         |
| Total                 | 38,834                        | 41%        | 27%        | 32%        | 350,762                         | 34%        | 32%        | 35%                          | 47,583    | 52%        | 25%                                     | 24%        | 197,549    | 23%            | 31%                                       | 46%        | 239,630   | 48%        | 30%        | 22%        |