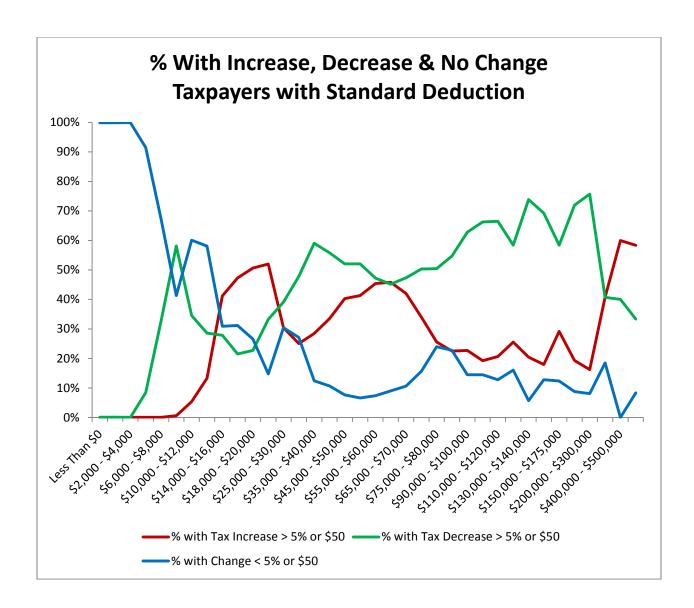

## Taxpayers Grouped by Whether Itemized or Took Standard Deduction

HB532 - Impacts on Taxpayers by Income Level

|                                            | Head of Household Returns |            |            | ıs           |                | Joint Returns |            |             | Separate Returns |            |            | Single Filers |                  |            |            |            | All Returns      |            |            |            |
|--------------------------------------------|---------------------------|------------|------------|--------------|----------------|---------------|------------|-------------|------------------|------------|------------|---------------|------------------|------------|------------|------------|------------------|------------|------------|------------|
|                                            |                           | % with Tax | % with Tax | % with       |                | % with Tax    | % with Tax | % with      |                  | % with Tax | % with Tax | % with        |                  | % with Tax | % with Tax | % with     |                  | % with Tax | % with Tax | % with     |
| Total Household                            | Number of                 | Increase > | Decrease > | Change <     | Number of      | Increase >    | Decrease > | Change <    | Number of        | Increase > | Decrease > | Change <      | Number of        | Increase > | Decrease > | Change <   | Number of        | Increase > | Decrease > | Change <   |
| Income                                     | Returns                   | 5% or \$50 | 5% or \$50 | 5% or \$50   | Returns        | 5% or \$50    | 5% or \$50 | 5% or \$50  | Returns          | 5% or \$50 | 5% or \$50 | 5% or \$50    | Returns          | 5% or \$50 | 5% or \$50 | 5% or \$50 | Returns          | 5% or \$50 | 5% or \$50 | 5% or \$50 |
| Less Than \$0                              | 165                       | 0%         | 0%         | 100%         | 2,337          | 0%            | 0%         | 100%        | 256              | 0%         | 0%         | 100%          | 3,224            | 0%         | 0%         | 100%       | 5,982            | 0%         | 0%         | 100%       |
| \$0,000 - \$2,000                          | 481                       | 0%         | 0%         | 100%         | 1,220          | 0%            | 0%         | 100%        | 275              | 0%         | 0%         | 100%          | 11,790           | 0%         | 0%         | 100%       | 13,766           | 0%         | 0%         | 100%       |
| \$2,000 - \$4,000                          | 821                       | 0%         | 0%         | 100%         | 1,121          | 0%            | 0%         | 100%        | 243              | 0%         | 0%         | 100%          | 12,894           | 0%         | 0%         | 100%       | 15,079           | 0%         | 0%         | 100%       |
| \$4,000 - \$6,000<br>\$6,000 - \$8,000     | 1,138<br>1,513            | 0%<br>0%   | 0%<br>0%   | 100%<br>100% | 1,255<br>1,560 | 0%<br>0%      | 0%<br>2%   | 100%<br>98% | 320<br>318       | 0%<br>0%   | 0%<br>6%   | 100%<br>94%   | 13,037<br>12,643 | 0%<br>0%   | 9%<br>35%  | 91%<br>65% | 15,750<br>16,034 | 0%<br>0%   | 7%<br>28%  | 93%<br>72% |
|                                            | ,                         |            |            |              | ,              |               |            |             |                  |            |            |               | ,                |            |            |            | ,                |            |            |            |
| \$8,000 - \$10,000<br>\$10,000 - \$12,000  | 1,775<br>2,088            | 0%<br>0%   | 1%<br>12%  | 99%<br>88%   | 1,764<br>1,990 | 0%<br>0%      | 3%<br>6%   | 97%<br>94%  | 367<br>385       | 3%<br>12%  | 12%<br>6%  | 84%<br>83%    | 11,576<br>10,923 | 1%<br>8%   | 63%<br>36% | 36%<br>56% | 15,482<br>15,386 | 1%<br>6%   | 48%<br>28% | 51%<br>66% |
| \$12,000 - \$12,000                        | 2,000                     | 0%         | 41%        | 58%          | 2,285          | 0%            | 11%        | 94%<br>89%  | 433              | 37%        | 5%         | 58%           | 10,323           | 23%        | 22%        | 55%        | 15,071           | 16%        | 23%        | 61%        |
| \$14,000 - \$16,000                        | 2,222                     | 0%         | 63%        | 37%          | 2,535          | 1%            | 18%        | 80%         | 455              | 47%        | 7%         | 45%           | 9,422            | 62%        | 13%        | 25%        | 14,634           | 41%        | 22%        | 38%        |
| \$16,000 - \$18,000                        | 2,274                     | 2%         | 71%        | 27%          | 2,520          | 3%            | 29%        | 68%         | 563              | 52%        | 9%         | 39%           | 8,683            | 70%        | 0%         | 29%        | 14,040           | 46%        | 18%        | 36%        |
| \$18,000 - \$20,000                        | 2,123                     | 6%         | 73%        | 22%          | 2,726          | 11%           | 33%        | 57%         | 623              | 63%        | 9%         | 29%           | 8,261            | 74%        | 0%         | 25%        | 13,733           | 51%        | 18%        | 31%        |
| \$20,000 - \$25,000                        | 4,876                     | 11%        | 68%        | 21%          | 6,579          | 22%           | 38%        | 39%         | 1,993            | 71%        | 7%         | 22%           | 17,999           | 76%        | 11%        | 13%        | 31,447           | 55%        | 25%        | 20%        |
| \$25,000 - \$30,000                        | 3,857                     | 17%        | 61%        | 22%          | 6,127          | 35%           | 37%        | 28%         | 2,315            | 78%        | 5%         | 17%           | 14,534           | 55%        | 15%        | 29%        | 26,833           | 47%        | 26%        | 27%        |
| \$30,000 - \$35,000                        | 3,006                     | 20%        | 58%        | 22%          | 5,596          | 41%           | 38%        | 21%         | 2,809            | 83%        | 4%         | 13%           | 11,399           | 53%        | 16%        | 31%        | 22,810           | 49%        | 26%        | 25%        |
| \$35,000 - \$40,000                        | 2,267                     | 24%        | 54%        | 22%          | 4,966          | 40%           | 40%        | 20%         | 3,563            | 88%        | 4%         | 8%            | 8,936            | 56%        | 30%        | 13%        | 19,732           | 54%        | 31%        | 15%        |
| \$40,000 - \$45,000                        | 1,718                     | 22%        | 53%        | 25%          | 4,453          | 39%           | 42%        | 19%         | 4,115            | 90%        | 4%         | 6%            | 7,437            | 55%        | 34%        | 11%        | 17,723           | 56%        | 31%        | 13%        |
| \$45,000 - \$50,000                        | 1,305                     | 20%        | 56%        | 24%          | 3,779          | 39%           | 45%        | 16%         | 4,690            | 91%        | 4%         | 5%            | 6,133            | 53%        | 35%        | 13%        | 15,907           | 58%        | 29%        | 12%        |
| \$50,000 - \$55,000                        | 1,088                     | 11%        | 62%        | 26%          | 3,573          | 39%           | 45%        | 16%         | 4,991            | 91%        | 4%         | 5%            | 4,992            | 43%        | 36%        | 21%        | 14,644           | 57%        | 29%        | 14%        |
| \$55,000 - \$60,000                        | 908                       | 9%         | 73%        | 17%          | 3,112          | 36%           | 47%        | 17%         | 5,401            | 91%        | 4%         | 4%            | 4,026            | 35%        | 42%        | 23%        | 13,447           | 58%        | 29%        | 13%        |
| \$60,000 - \$65,000                        | 692                       | 9%         | 77%        | 14%          | 2,808          | 33%           | 50%        | 17%         | 5,650            | 91%        | 5%         | 5%            | 3,184            | 27%        | 55%        | 18%        | 12,334           | 59%        | 30%        | 11%        |
| \$65,000 - \$70,000                        | 591                       | 5%         | 84%        | 11%          | 2,585          | 32%           | 53%        | 16%         | 5,911            | 90%        | 5%         | 5%            | 2,453            | 23%        | 66%        | 11%        | 11,540           | 59%        | 32%        | 9%         |
| \$70,000 - \$75,000                        | 463                       | 6%         | 86%        | 8%           | 2,215          | 27%           | 57%        | 16%         | 5,825            | 88%        | 6%         | 7%            | 1,892            | 16%        | 75%        | 9%         | 10,395           | 59%        | 32%        | 9%         |
| \$75,000 - \$80,000<br>\$80,000 - \$90,000 | 305<br>454                | 5%<br>4%   | 86%<br>87% | 9%<br>9%     | 2,082<br>3,617 | 27%<br>23%    | 58%<br>64% | 14%<br>13%  | 5,615<br>10,153  | 83%<br>76% | 6%<br>9%   | 11%<br>15%    | 1,467            | 15%<br>11% | 78%<br>83% | 7%<br>6%   | 9,469<br>16,367  | 57%<br>52% | 32%<br>35% | 11%<br>13% |
| \$90,000 - \$100,000                       | 454<br>325                | 4%<br>5%   | 91%        | 5%           | 2,855          | 25%<br>16%    | 74%        | 10%         | 8,372            | 62%        | 18%        | 19%           | 2,143<br>1,380   | 10%        | 85%        | 4%         | 12,932           | 42%        | 35%<br>44% | 14%        |
| \$100,000 - \$110,000                      | 204                       | 4%         | 93%        | 3%           | 2,042          | 12%           | 77%        | 11%         | 6,530            | 48%        | 35%        | 17%           | 964              | 10%        | 86%        | 4%         | 9,740            | 33%        | 54%        | 13%        |
| \$110,000 - \$120,000                      | 111                       | 2%         | 95%        | 3%           | 1,479          | 9%            | 81%        | 9%          | 5,063            | 34%        | 56%        | 11%           | 641              | 9%         | 89%        | 2%         | 7,294            | 24%        | 66%        | 9%         |
| \$120,000 - \$130,000                      | 100                       | 5%         | 93%        | 2%           | 1,110          | 9%            | 82%        | 9%          | 3,820            | 25%        | 69%        | 7%            | 452              | 11%        | 86%        | 3%         | 5,482            | 19%        | 74%        | 7%         |
| \$130,000 - \$140,000                      | 80                        | 5%         | 95%        | 0%           | 796            | 7%            | 87%        | 6%          | 2,710            | 18%        | 77%        | 5%            | 325              | 13%        | 84%        | 2%         | 3,911            | 15%        | 80%        | 5%         |
| \$140,000 - \$150,000                      | 50                        | 6%         | 90%        | 4%           | 651            | 7%            | 87%        | 6%          | 2,037            | 16%        | 79%        | 5%            | 267              | 9%         | 88%        | 4%         | 3,005            | 13%        | 82%        | 5%         |
| \$150,000 - \$175,000                      | 93                        | 4%         | 95%        | 1%           | 1,139          | 8%            | 87%        | 5%          | 3,289            | 13%        | 84%        | 3%            | 486              | 8%         | 89%        | 2%         | 5,007            | 11%        | 86%        | 3%         |
| \$175,000 - \$200,000                      | 60                        | 4%         | 95%        | 2%           | 742            | 5%            | 92%        | 3%          | 1,781            | 10%        | 88%        | 1%            | 274              | 12%        | 88%        | 1%         | 2,857            | 9%         | 89%        | 2%         |
| \$200,000 - \$300,000                      | 79                        | 4%         | 96%        | 0%           | 1,395          | 6%            | 92%        | 2%          | 3,032            | 10%        | 89%        | 1%            | 524              | 15%        | 84%        | 1%         | 5,030            | 10%        | 89%        | 1%         |
| \$300,000 - \$400,000                      | 35                        | 19%        | 81%        | 0%           | 527            | 14%           | 83%        | 3%          | 971              | 20%        | 80%        | 1%            | 204              | 22%        | 75%        | 3%         | 1,737            | 18%        | 80%        | 2%         |
| \$400,000 - \$500,000                      | 14                        | 25%        | 75%        | 0%           | 270            | 13%           | 85%        | 3%          | 448              | 19%        | 80%        | 1%            | 89               | 18%        | 80%        | 2%         | 821              | 17%        | 81%        | 2%         |
| Over \$500,000                             | 38                        | 29%        | 71%        | 0%           | 581            | 18%           | 80%        | 2%          | 949              | 18%        | 82%        | 0%            | 190              | 28%        | 70%        | 2%         | 1,758            | 19%        | 80%        | 1%         |
| Total                                      | 39,535                    | 9%         | 52%        | 39%          | 86,392         | 22%           | 43%        | 35%         | 106,271          | 64%        | 24%        | 12%           | 204,981          | 33%        | 24%        | 43%        | 437,179          | 36%        | 31%        | 33%        |