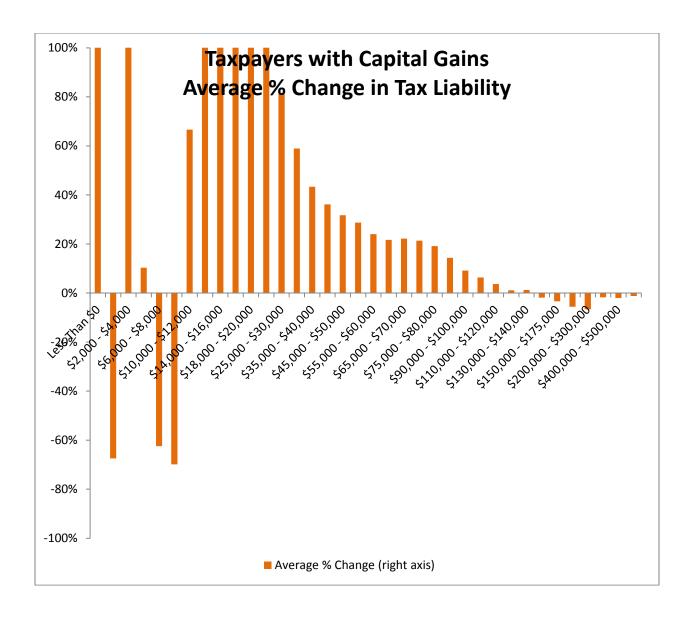

## Montana Department of Revenue

Director
To: House Taxation Committee

From: Dan Dodds, Senior Economist

Date: March 20, 2013

Subject: Taxpayer impacts of HB 532

The following graphs show impacts of HB532 on groups of taxpayers. For each group, there are four graphs. The first shows the percent of returns with a tax increase of at least 5% or \$50, the percent with a tax decrease of at least 5% or \$50, and the percent with less than 5% or \$50 change. The second graph shows the average change in tax liability at different income levels. The third graph shows the same information as the second with the scale expanded to show more detail about changes for returns with low and middle incomes. The fourth graph shows the percentage change in tax liability at different income levels. Tables attached at the end show the data for each set of graphs.

HB532 - Impacts on Taxpayers by Income Level

|                       | Taxpayers with Capital Losses |            |            | ses        | Taxpayers with No Capital Gains |            |            | Taxpayers with Capital Gains |           |            | Taxpayers Taking the Standard Deduction |            |            |                | <b>Taxpayers with Itemized Deductions</b> |            |           |            |            |            |
|-----------------------|-------------------------------|------------|------------|------------|---------------------------------|------------|------------|------------------------------|-----------|------------|-----------------------------------------|------------|------------|----------------|-------------------------------------------|------------|-----------|------------|------------|------------|
|                       |                               | % with Tax | % with Tax | % with     |                                 | % with Tax | % with Tax | % with                       |           | % with Tax | % with Tax                              | % with     |            | % with Tax     | % with Tax                                | % with     |           | % with Tax | % with Tax | % with     |
| Total Household       | Number of                     | Increase > | Decrease > | Change <   | Number of                       | Increase > | Decrease > | Change <                     | Number of | Increase > | Decrease >                              | Change <   | Number of  | Increase >     | Decrease >                                | Change <   | Number of | Increase > | Decrease > | Change <   |
| Income                | Returns                       | 5% or \$50 | 5% or \$50 | 5% or \$50 | Returns                         | 5% or \$50 | 5% or \$50 | 5% or \$50                   | Returns   | 5% or \$50 | 5% or \$50                              | 5% or \$50 | Returns    | 5% or \$50     | 5% or \$50                                | 5% or \$50 | Returns   | 5% or \$50 | 5% or \$50 | 5% or \$50 |
| Less Than \$0         | 2,231                         | 0%         | 0%         | 100%       | 2,844                           | 0%         | 0%         | 100%                         | 907       | 0%         | 0%                                      | 100%       | 2,800      | 0%             | 0%                                        | 100%       | 3,182     | 0%         | 0%         | 100%       |
| \$0,000 - \$2,000     | 1,065                         | 0%         | 0%         | 100%       | 12,098                          | 0%         | 0%         | 100%                         | 603       | 0%         | 0%                                      | 100%       | 11,871     | 0%             | 0%                                        | 100%       | 1,895     | 0%         | 0%         | 100%       |
| \$2,000 - \$4,000     | 955                           | 0%         | 0%         | 100%       | 13,411                          | 0%         | 0%         | 100%                         | 713       | 0%         | 0%                                      | 100%       | 13,366     | 0%             | 0%                                        | 100%       | 1,713     | 0%         | 0%         | 100%       |
| \$4,000 - \$6,000     | 937                           | 1%         | 1%         | 98%        | 14,061                          | 0%         | 8%         | 92%                          | 752       | 0%         | 0%                                      | 100%       | 13,760     | 0%             | 8%                                        | 91%        | 1,990     | 0%         | 0%         | 100%       |
| \$6,000 - \$8,000     | 963                           | 0%         | 10%        | 90%        | 14,286                          | 0%         | 30%        | 70%                          | 785       | 0%         | 2%                                      | 97%        | 13,484     | 0%             | 33%                                       | 67%        | 2,550     | 0%         | 0%         | 99%        |
| \$8,000 - \$10,000    | 893                           | 3%         | 18%        | 79%        | 13,815                          | 1%         | 52%        | 48%                          | 774       | 2%         | 20%                                     | 79%        | 12,520     | 1%             | 58%                                       | 41%        | 2,962     | 2%         | 5%         | 93%        |
| \$10,000 - \$12,000   | 869                           | 11%        | 7%         | 82%        | 13,726                          | 6%         | 30%        | 64%                          | 791       | 10%        | 5%                                      | 85%        | 11,905     | 5%             | 35%                                       | 60%        | 3,481     | 9%         | 3%         | 89%        |
| \$12,000 - \$14,000   | 820                           | 22%        | 4%         | 74%        | 13,386                          | 15%        | 25%        | 60%                          | 865       | 25%        | 3%                                      | 72%        | 11,244     | 13%            | 29%                                       | 58%        | 3,827     | 26%        | 2%         | 71%        |
| \$14,000 - \$16,000   | 860                           | 42%        | 5%         | 53%        | 12,872                          | 40%        | 24%        | 36%                          | 902       | 43%        | 3%                                      | 54%        | 10,640     | 41%            | 28%                                       | 31%        | 3,994     | 39%        | 4%         | 58%        |
| \$16,000 - \$18,000   | 753                           | 48%        | 6%         | 46%        | 12,496                          | 46%        | 19%        | 35%                          | 791       | 50%        | 5%                                      | 45%        | 10,059     | 47%            | 22%                                       | 31%        | 3,981     | 43%        | 6%         | 50%        |
| \$18,000 - \$20,000   | 743                           | 57%        | 6%         | 37%        | 12,168                          | 51%        | 20%        | 30%                          | 822       | 55%        | 5%                                      | 40%        | 9,486      | 51%            | 23%                                       | 27%        | 4,247     | 52%        | 6%         | 42%        |
| \$20,000 - \$25,000   | 1,642                         | 65%        | 7%         | 28%        | 27,801                          | 54%        | 27%        | 19%                          | 2,004     | 64%        | 6%                                      | 29%        | 20,899     | 52%            | 33%                                       | 15%        | 10,548    | 62%        | 7%         | 31%        |
| \$25,000 - \$30,000   | 1,560                         | 69%        | 7%         | 24%        | 23,354                          | 45%        | 28%        | 27%                          | 1,919     | 67%        | 7%                                      | 26%        | 15,380     | 30%            | 39%                                       | 30%        | 11,453    | 72%        | 6%         | 22%        |
| \$30,000 - \$35,000   | 1,496                         | 73%        | 9%         | 18%        | 19,383                          | 45%        | 28%        | 26%                          | 1,931     | 69%        | 10%                                     | 22%        | 10,402     | 25%            | 48%                                       | 27%        | 12,408    | 69%        | 7%         | 24%        |
| \$35,000 - \$40,000   | 1,402                         | 73%        | 13%        | 14%        | 16,563                          | 50%        | 34%        | 15%                          | 1,767     | 73%        | 12%                                     | 15%        | 6,885      | 28%            | 59%                                       | 12%        | 12,847    | 69%        | 14%        | 17%        |
| \$40,000 - \$45,000   | 1,324                         | 76%        | 13%        | 12%        | 14,638                          | 53%        | 34%        | 13%                          | 1,761     | 73%        | 13%                                     | 15%        | 5,209      | 34%            | 56%                                       | 11%        | 12,514    | 66%        | 19%        | 14%        |
| \$45,000 - \$50,000   | 1,372                         | 73%        | 15%        | 12%        | 12,799                          | 55%        | 33%        | 12%                          | 1,736     | 74%        | 15%                                     | 11%        | 4,020      | 40%            | 52%                                       | 8%         | 11,887    | 65%        | 21%        | 14%        |
| \$50,000 - \$55,000   | 1,316                         | 69%        | 17%        | 13%        | 11,590                          | 54%        | 32%        | 15%                          | 1,738     | 73%        | 15%                                     | 11%        | 3,048      | 41%            | 52%                                       | 7%         | 11,596    | 62%        | 22%        | 16%        |
| \$55,000 - \$60,000   | 1,234                         | 69%        | 20%        | 12%        | 10,524                          | 55%        | 32%        | 13%                          | 1,689     | 73%        | 15%                                     | 12%        | 2,404      | 45%            | 47%                                       | 7%         | 11,043    | 61%        | 24%        | 14%        |
| \$60,000 - \$65,000   | 1,232                         | 66%        | 21%        | 13%        | 9,408                           | 55%        | 34%        | 11%                          | 1,694     | 72%        | 17%                                     | 10%        | 1,826      | 46%            | 45%                                       | 9%         | 10,508    | 61%        | 28%        | 11%        |
| \$65,000 - \$70,000   | 1,146                         | 68%        | 22%        | 9%         | 8,783                           | 56%        | 36%        | 9%                           | 1,611     | 73%        | 17%                                     | 10%        | 1,521      | 42%            | 47%                                       | 11%        | 10,019    | 62%        | 29%        | 9%         |
| \$70,000 - \$75,000   | 1,061                         | 66%        | 24%        | 10%        | 7,736                           | 55%        | 36%        | 9%                           | 1,598     | 74%        | 18%                                     | 8%         | 1,051      | 34%            | 50%                                       | 16%        | 9,344     | 61%        | 30%        | 8%         |
| \$75,000 - \$80,000   | 1,043                         | 65%        | 27%        | 8%         | 6,900                           | 52%        | 36%        | 12%                          | 1,526     | 75%        | 17%                                     | 8%         | 790        | 26%            | 50%                                       | 24%        | 8,679     | 60%        | 30%        | 10%        |
| \$80,000 - \$90,000   | 1,905                         | 61%        | 29%        | 10%        | 11,738                          | 46%        | 39%        | 14%                          | 2,724     | 68%        | 21%                                     | 11%        | 1,090      | 23%            | 55%                                       | 23%        | 15,277    | 54%        | 34%        | 13%        |
| \$90,000 - \$100,000  | 1,512                         | 52%        | 36%        | 11%        | 9,079                           | 35%        | 50%        | 16%                          | 2,341     | 62%        | 27%                                     | 11%        | 629        | 23%            | 63%                                       | 14%        | 12,303    | 43%        | 43%        | 14%        |
| \$100,000 - \$110,000 | 1,278                         | 46%        | 44%        | 10%        | 6,582                           | 23%        | 62%        | 15%                          | 1,880     | 55%        | 34%                                     | 11%        | 388        | 19%            | 66%                                       | 14%        | 9,352     | 34%        | 53%        | 13%        |
| \$110,000 - \$120,000 | 1,052                         | 31%        | 62%        | 7%         | 4,660                           | 15%        | 76%        | 10%                          | 1,582     | 48%        | 43%                                     | 9%         | 221        | 21%            | 67%                                       | 13%        | 7,073     | 25%        | 66%        | 9%         |
| \$120,000 - \$130,000 | 847                           | 24%        | 69%        | 7%         | 3,349                           | 10%        | 83%        | 6%                           | 1,286     | 41%        | 52%                                     | 7%         | 152        | 26%            | 58%                                       | 16%        | 5,330     | 19%        | 74%        | 6%         |
| \$130,000 - \$140,000 | 643                           | 15%        | 79%        | 6%         | 2,333                           | 6%         | 90%        | 4%                           | 935       | 38%        | 56%                                     | 6%         | 100        | 20%            | 74%                                       | 6%         | 3,811     | 15%        | 80%        | 5%         |
| \$140,000 - \$150,000 | 524                           | 9%         | 84%        | 6%         | 1,650                           | 5%         | 92%        | 3%                           | 831       | 33%        | 59%                                     | 8%         | 87         | 18%            | 69%                                       | 13%        | 2,918     | 13%        | 82%        | 5%         |
| \$150,000 - \$175,000 | 993                           | 7%         | 89%        | 4%         | 2,522                           | 4%         | 94%        | 2%                           | 1,492     | 29%        | 67%                                     | 5%         | 123        | 29%            | 58%                                       | 12%        | 4,884     | 11%        | 86%        | 3%         |
| \$175,000 - \$200,000 | 618                           | 4%         | 95%        | 2%         | 1,302                           | 2%         | 97%        | 1%                           | 937       | 24%        | 73%                                     | 3%         | 63         | 19%            | 72%                                       | 9%         | 2,794     | 9%         | 90%        | 2%         |
| \$200,000 - \$300,000 | 1,249                         | 4%         | 95%        | 1%         | 1,894                           | 2%         | 97%        | 1%                           | 1,887     | 23%        | 76%                                     | 2%         | 80         | 16%            | 76%                                       | 8%         | 4,950     | 9%         | 89%        | 1%         |
| \$300,000 - \$400,000 | 466                           | 9%         | 89%        | 2%         | 526                             | 6%         | 92%        | 2%                           | 745       | 33%        | 65%                                     | 2%         | 28         | 41%            | 41%                                       | 19%        | 1,709     | 18%        | 81%        | 2%         |
| \$400,000 - \$500,000 | 242                           | 5%         | 94%        | 1%         | 199                             | 4%         | 94%        | 2%                           | 380       | 32%        | 66%                                     | 2%         | 18         | 118%           | 73%                                       | 8%         | 816       | 17%        | 81%        | 2%         |
| Over \$500,000        | 588                           | 4%         | 95%        | 1%         | 286                             | 3%         | 96%        | 1%                           | 884       | 36%        | 64%                                     | 1%         | * combined | to protect tax | payer privacy                             |            | 1,745     | 19%        | 80%        | 1%         |
| Total                 | 38,834                        | 41%        | 27%        | 32%        | 350,762                         | 34%        | 32%        | 35%                          | 47,583    | 52%        | 25%                                     | 24%        | 197,549    | 23%            | 31%                                       | 46%        | 239,630   | 48%        | 30%        | 22%        |