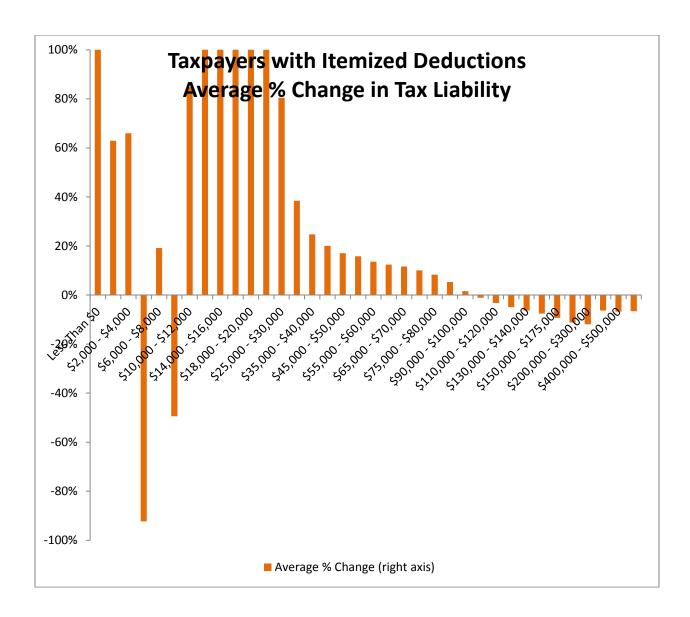

## Taxpayers Grouped by Whether Itemized or Took Standard Deduction

HB532 - Impacts on Taxpayers by Income Level

|                                            | Head of Household Returns |            |            | ıs           |                | Joint Returns |            |             | Separate Returns |            |            | Single Filers |                  |            |            |            | All Returns      |            |            |            |
|--------------------------------------------|---------------------------|------------|------------|--------------|----------------|---------------|------------|-------------|------------------|------------|------------|---------------|------------------|------------|------------|------------|------------------|------------|------------|------------|
|                                            |                           | % with Tax | % with Tax | % with       |                | % with Tax    | % with Tax | % with      |                  | % with Tax | % with Tax | % with        |                  | % with Tax | % with Tax | % with     |                  | % with Tax | % with Tax | % with     |
| Total Household                            | Number of                 | Increase > | Decrease > | Change <     | Number of      | Increase >    | Decrease > | Change <    | Number of        | Increase > | Decrease > | Change <      | Number of        | Increase > | Decrease > | Change <   | Number of        | Increase > | Decrease > | Change <   |
| Income                                     | Returns                   | 5% or \$50 | 5% or \$50 | 5% or \$50   | Returns        | 5% or \$50    | 5% or \$50 | 5% or \$50  | Returns          | 5% or \$50 | 5% or \$50 | 5% or \$50    | Returns          | 5% or \$50 | 5% or \$50 | 5% or \$50 | Returns          | 5% or \$50 | 5% or \$50 | 5% or \$50 |
| Less Than \$0                              | 165                       | 0%         | 0%         | 100%         | 2,337          | 0%            | 0%         | 100%        | 256              | 0%         | 0%         | 100%          | 3,224            | 0%         | 0%         | 100%       | 5,982            | 0%         | 0%         | 100%       |
| \$0,000 - \$2,000                          | 481                       | 0%         | 0%         | 100%         | 1,220          | 0%            | 0%         | 100%        | 275              | 0%         | 0%         | 100%          | 11,790           | 0%         | 0%         | 100%       | 13,766           | 0%         | 0%         | 100%       |
| \$2,000 - \$4,000                          | 821                       | 0%         | 0%         | 100%         | 1,121          | 0%            | 0%         | 100%        | 243              | 0%         | 0%         | 100%          | 12,894           | 0%         | 0%         | 100%       | 15,079           | 0%         | 0%         | 100%       |
| \$4,000 - \$6,000<br>\$6,000 - \$8,000     | 1,138<br>1,513            | 0%<br>0%   | 0%<br>0%   | 100%<br>100% | 1,255<br>1,560 | 0%<br>0%      | 0%<br>2%   | 100%<br>98% | 320<br>318       | 0%<br>0%   | 0%<br>6%   | 100%<br>94%   | 13,037<br>12,643 | 0%<br>0%   | 9%<br>35%  | 91%<br>65% | 15,750<br>16,034 | 0%<br>0%   | 7%<br>28%  | 93%<br>72% |
|                                            | ,                         |            |            |              | ,              |               |            |             |                  |            |            |               | ,                |            |            |            | ,                |            |            |            |
| \$8,000 - \$10,000<br>\$10,000 - \$12,000  | 1,775<br>2,088            | 0%<br>0%   | 1%<br>12%  | 99%<br>88%   | 1,764<br>1,990 | 0%<br>0%      | 3%<br>6%   | 97%<br>94%  | 367<br>385       | 3%<br>12%  | 12%<br>6%  | 84%<br>83%    | 11,576<br>10,923 | 1%<br>8%   | 63%<br>36% | 36%<br>56% | 15,482<br>15,386 | 1%<br>6%   | 48%<br>28% | 51%<br>66% |
| \$12,000 - \$12,000                        | 2,000                     | 0%         | 41%        | 58%          | 2,285          | 0%            | 11%        | 94%<br>89%  | 433              | 37%        | 5%         | 58%           | 10,323           | 23%        | 22%        | 55%        | 15,071           | 16%        | 23%        | 61%        |
| \$14,000 - \$16,000                        | 2,222                     | 0%         | 63%        | 37%          | 2,535          | 1%            | 18%        | 80%         | 455              | 47%        | 7%         | 45%           | 9,422            | 62%        | 13%        | 25%        | 14,634           | 41%        | 22%        | 38%        |
| \$16,000 - \$18,000                        | 2,274                     | 2%         | 71%        | 27%          | 2,520          | 3%            | 29%        | 68%         | 563              | 52%        | 9%         | 39%           | 8,683            | 70%        | 0%         | 29%        | 14,040           | 46%        | 18%        | 36%        |
| \$18,000 - \$20,000                        | 2,123                     | 6%         | 73%        | 22%          | 2,726          | 11%           | 33%        | 57%         | 623              | 63%        | 9%         | 29%           | 8,261            | 74%        | 0%         | 25%        | 13,733           | 51%        | 18%        | 31%        |
| \$20,000 - \$25,000                        | 4,876                     | 11%        | 68%        | 21%          | 6,579          | 22%           | 38%        | 39%         | 1,993            | 71%        | 7%         | 22%           | 17,999           | 76%        | 11%        | 13%        | 31,447           | 55%        | 25%        | 20%        |
| \$25,000 - \$30,000                        | 3,857                     | 17%        | 61%        | 22%          | 6,127          | 35%           | 37%        | 28%         | 2,315            | 78%        | 5%         | 17%           | 14,534           | 55%        | 15%        | 29%        | 26,833           | 47%        | 26%        | 27%        |
| \$30,000 - \$35,000                        | 3,006                     | 20%        | 58%        | 22%          | 5,596          | 41%           | 38%        | 21%         | 2,809            | 83%        | 4%         | 13%           | 11,399           | 53%        | 16%        | 31%        | 22,810           | 49%        | 26%        | 25%        |
| \$35,000 - \$40,000                        | 2,267                     | 24%        | 54%        | 22%          | 4,966          | 40%           | 40%        | 20%         | 3,563            | 88%        | 4%         | 8%            | 8,936            | 56%        | 30%        | 13%        | 19,732           | 54%        | 31%        | 15%        |
| \$40,000 - \$45,000                        | 1,718                     | 22%        | 53%        | 25%          | 4,453          | 39%           | 42%        | 19%         | 4,115            | 90%        | 4%         | 6%            | 7,437            | 55%        | 34%        | 11%        | 17,723           | 56%        | 31%        | 13%        |
| \$45,000 - \$50,000                        | 1,305                     | 20%        | 56%        | 24%          | 3,779          | 39%           | 45%        | 16%         | 4,690            | 91%        | 4%         | 5%            | 6,133            | 53%        | 35%        | 13%        | 15,907           | 58%        | 29%        | 12%        |
| \$50,000 - \$55,000                        | 1,088                     | 11%        | 62%        | 26%          | 3,573          | 39%           | 45%        | 16%         | 4,991            | 91%        | 4%         | 5%            | 4,992            | 43%        | 36%        | 21%        | 14,644           | 57%        | 29%        | 14%        |
| \$55,000 - \$60,000                        | 908                       | 9%         | 73%        | 17%          | 3,112          | 36%           | 47%        | 17%         | 5,401            | 91%        | 4%         | 4%            | 4,026            | 35%        | 42%        | 23%        | 13,447           | 58%        | 29%        | 13%        |
| \$60,000 - \$65,000                        | 692                       | 9%         | 77%        | 14%          | 2,808          | 33%           | 50%        | 17%         | 5,650            | 91%        | 5%         | 5%            | 3,184            | 27%        | 55%        | 18%        | 12,334           | 59%        | 30%        | 11%        |
| \$65,000 - \$70,000                        | 591                       | 5%         | 84%        | 11%          | 2,585          | 32%           | 53%        | 16%         | 5,911            | 90%        | 5%         | 5%            | 2,453            | 23%        | 66%        | 11%        | 11,540           | 59%        | 32%        | 9%         |
| \$70,000 - \$75,000                        | 463                       | 6%         | 86%        | 8%           | 2,215          | 27%           | 57%        | 16%         | 5,825            | 88%        | 6%         | 7%            | 1,892            | 16%        | 75%        | 9%         | 10,395           | 59%        | 32%        | 9%         |
| \$75,000 - \$80,000<br>\$80,000 - \$90,000 | 305<br>454                | 5%<br>4%   | 86%<br>87% | 9%<br>9%     | 2,082<br>3,617 | 27%<br>23%    | 58%<br>64% | 14%<br>13%  | 5,615<br>10,153  | 83%<br>76% | 6%<br>9%   | 11%<br>15%    | 1,467            | 15%<br>11% | 78%<br>83% | 7%<br>6%   | 9,469<br>16,367  | 57%<br>52% | 32%<br>35% | 11%<br>13% |
| \$90,000 - \$100,000                       | 454<br>325                | 4%<br>5%   | 91%        | 5%           | 2,855          | 25%<br>16%    | 74%        | 10%         | 8,372            | 62%        | 18%        | 19%           | 2,143<br>1,380   | 10%        | 85%        | 4%         | 12,932           | 42%        | 35%<br>44% | 14%        |
| \$100,000 - \$110,000                      | 204                       | 4%         | 93%        | 3%           | 2,042          | 12%           | 77%        | 11%         | 6,530            | 48%        | 35%        | 17%           | 964              | 10%        | 86%        | 4%         | 9,740            | 33%        | 54%        | 13%        |
| \$110,000 - \$120,000                      | 111                       | 2%         | 95%        | 3%           | 1,479          | 9%            | 81%        | 9%          | 5,063            | 34%        | 56%        | 11%           | 641              | 9%         | 89%        | 2%         | 7,294            | 24%        | 66%        | 9%         |
| \$120,000 - \$130,000                      | 100                       | 5%         | 93%        | 2%           | 1,110          | 9%            | 82%        | 9%          | 3,820            | 25%        | 69%        | 7%            | 452              | 11%        | 86%        | 3%         | 5,482            | 19%        | 74%        | 7%         |
| \$130,000 - \$140,000                      | 80                        | 5%         | 95%        | 0%           | 796            | 7%            | 87%        | 6%          | 2,710            | 18%        | 77%        | 5%            | 325              | 13%        | 84%        | 2%         | 3,911            | 15%        | 80%        | 5%         |
| \$140,000 - \$150,000                      | 50                        | 6%         | 90%        | 4%           | 651            | 7%            | 87%        | 6%          | 2,037            | 16%        | 79%        | 5%            | 267              | 9%         | 88%        | 4%         | 3,005            | 13%        | 82%        | 5%         |
| \$150,000 - \$175,000                      | 93                        | 4%         | 95%        | 1%           | 1,139          | 8%            | 87%        | 5%          | 3,289            | 13%        | 84%        | 3%            | 486              | 8%         | 89%        | 2%         | 5,007            | 11%        | 86%        | 3%         |
| \$175,000 - \$200,000                      | 60                        | 4%         | 95%        | 2%           | 742            | 5%            | 92%        | 3%          | 1,781            | 10%        | 88%        | 1%            | 274              | 12%        | 88%        | 1%         | 2,857            | 9%         | 89%        | 2%         |
| \$200,000 - \$300,000                      | 79                        | 4%         | 96%        | 0%           | 1,395          | 6%            | 92%        | 2%          | 3,032            | 10%        | 89%        | 1%            | 524              | 15%        | 84%        | 1%         | 5,030            | 10%        | 89%        | 1%         |
| \$300,000 - \$400,000                      | 35                        | 19%        | 81%        | 0%           | 527            | 14%           | 83%        | 3%          | 971              | 20%        | 80%        | 1%            | 204              | 22%        | 75%        | 3%         | 1,737            | 18%        | 80%        | 2%         |
| \$400,000 - \$500,000                      | 14                        | 25%        | 75%        | 0%           | 270            | 13%           | 85%        | 3%          | 448              | 19%        | 80%        | 1%            | 89               | 18%        | 80%        | 2%         | 821              | 17%        | 81%        | 2%         |
| Over \$500,000                             | 38                        | 29%        | 71%        | 0%           | 581            | 18%           | 80%        | 2%          | 949              | 18%        | 82%        | 0%            | 190              | 28%        | 70%        | 2%         | 1,758            | 19%        | 80%        | 1%         |
| Total                                      | 39,535                    | 9%         | 52%        | 39%          | 86,392         | 22%           | 43%        | 35%         | 106,271          | 64%        | 24%        | 12%           | 204,981          | 33%        | 24%        | 43%        | 437,179          | 36%        | 31%        | 33%        |