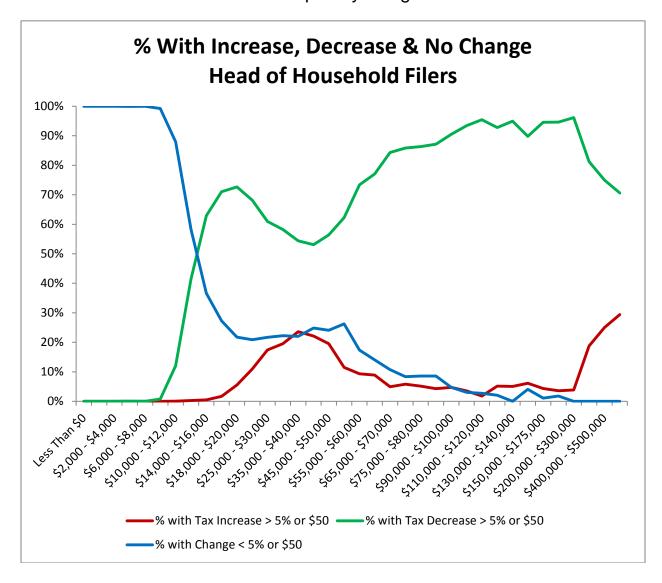

## Montana Department of Revenue

Director
To: House Taxation Committee

From: Dan Dodds, Senior Economist

Date: March 20, 2013

Subject: Taxpayer impacts of HB 532

The following graphs show impacts of HB532 on groups of taxpayers. For each group, there are four graphs. The first shows the percent of returns with a tax increase of at least 5% or \$50, the percent with a tax decrease of at least 5% or \$50, and the percent with less than 5% or \$50 change. The second graph shows the average change in tax liability at different income levels. The third graph shows the same information as the second with the scale expanded to show more detail about changes for returns with low and middle incomes. The fourth graph shows the percentage change in tax liability at different income levels. Tables attached at the end show the data for each set of graphs.

## Returns Grouped by Filing Status

Taxpayers Grouped by Whether They Claimed Dependents