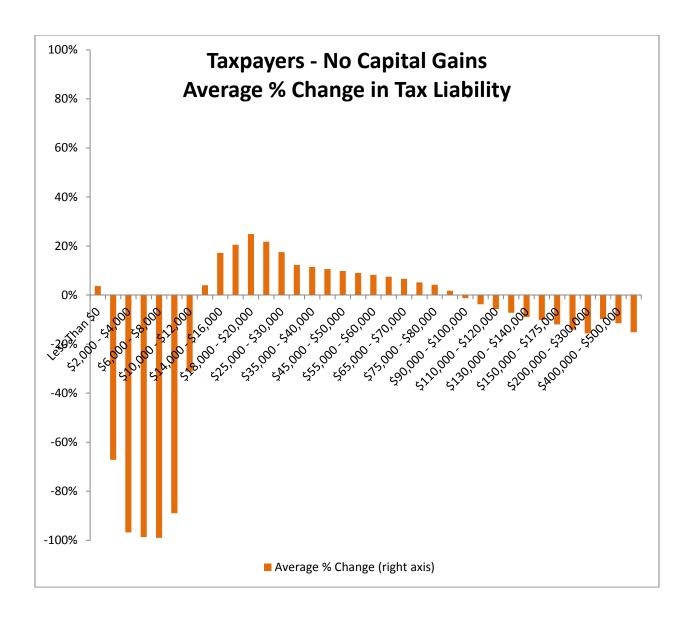

## Montana Department of Revenue

Director
To: House Taxation Committee

From: Dan Dodds, Senior Economist

Date: March 20, 2013

Subject: Taxpayer impacts of HB 532

The following graphs show impacts of HB532 on groups of taxpayers. For each group, there are four graphs. The first shows the percent of returns with a tax increase of at least 5% or \$50, the percent with a tax decrease of at least 5% or \$50, and the percent with less than 5% or \$50 change. The second graph shows the average change in tax liability at different income levels. The third graph shows the same information as the second with the scale expanded to show more detail about changes for returns with low and middle incomes. The fourth graph shows the percentage change in tax liability at different income levels. Tables attached at the end show the data for each set of graphs.

HB532 - Impacts on Taxpayers by Income Level

|                       | Taxpayers with Capital Losses |            |            | ses        | Taxpayers with No Capital Gains |            |            | Taxpayers with Capital Gains |           |            | Taxpayers Taking the Standard Deduction |            |            |                | <b>Taxpayers with Itemized Deductions</b> |            |           |            |            |            |
|-----------------------|-------------------------------|------------|------------|------------|---------------------------------|------------|------------|------------------------------|-----------|------------|-----------------------------------------|------------|------------|----------------|-------------------------------------------|------------|-----------|------------|------------|------------|
|                       |                               | % with Tax | % with Tax | % with     |                                 | % with Tax | % with Tax | % with                       |           | % with Tax | % with Tax                              | % with     |            | % with Tax     | % with Tax                                | % with     |           | % with Tax | % with Tax | % with     |
| Total Household       | Number of                     | Increase > | Decrease > | Change <   | Number of                       | Increase > | Decrease > | Change <                     | Number of | Increase > | Decrease >                              | Change <   | Number of  | Increase >     | Decrease >                                | Change <   | Number of | Increase > | Decrease > | Change <   |
| Income                | Returns                       | 5% or \$50 | 5% or \$50 | 5% or \$50 | Returns                         | 5% or \$50 | 5% or \$50 | 5% or \$50                   | Returns   | 5% or \$50 | 5% or \$50                              | 5% or \$50 | Returns    | 5% or \$50     | 5% or \$50                                | 5% or \$50 | Returns   | 5% or \$50 | 5% or \$50 | 5% or \$50 |
| Less Than \$0         | 2,231                         | 0%         | 0%         | 100%       | 2,844                           | 0%         | 0%         | 100%                         | 907       | 0%         | 0%                                      | 100%       | 2,800      | 0%             | 0%                                        | 100%       | 3,182     | 0%         | 0%         | 100%       |
| \$0,000 - \$2,000     | 1,065                         | 0%         | 0%         | 100%       | 12,098                          | 0%         | 0%         | 100%                         | 603       | 0%         | 0%                                      | 100%       | 11,871     | 0%             | 0%                                        | 100%       | 1,895     | 0%         | 0%         | 100%       |
| \$2,000 - \$4,000     | 955                           | 0%         | 0%         | 100%       | 13,411                          | 0%         | 0%         | 100%                         | 713       | 0%         | 0%                                      | 100%       | 13,366     | 0%             | 0%                                        | 100%       | 1,713     | 0%         | 0%         | 100%       |
| \$4,000 - \$6,000     | 937                           | 1%         | 1%         | 98%        | 14,061                          | 0%         | 8%         | 92%                          | 752       | 0%         | 0%                                      | 100%       | 13,760     | 0%             | 8%                                        | 91%        | 1,990     | 0%         | 0%         | 100%       |
| \$6,000 - \$8,000     | 963                           | 0%         | 10%        | 90%        | 14,286                          | 0%         | 30%        | 70%                          | 785       | 0%         | 2%                                      | 97%        | 13,484     | 0%             | 33%                                       | 67%        | 2,550     | 0%         | 0%         | 99%        |
| \$8,000 - \$10,000    | 893                           | 3%         | 18%        | 79%        | 13,815                          | 1%         | 52%        | 48%                          | 774       | 2%         | 20%                                     | 79%        | 12,520     | 1%             | 58%                                       | 41%        | 2,962     | 2%         | 5%         | 93%        |
| \$10,000 - \$12,000   | 869                           | 11%        | 7%         | 82%        | 13,726                          | 6%         | 30%        | 64%                          | 791       | 10%        | 5%                                      | 85%        | 11,905     | 5%             | 35%                                       | 60%        | 3,481     | 9%         | 3%         | 89%        |
| \$12,000 - \$14,000   | 820                           | 22%        | 4%         | 74%        | 13,386                          | 15%        | 25%        | 60%                          | 865       | 25%        | 3%                                      | 72%        | 11,244     | 13%            | 29%                                       | 58%        | 3,827     | 26%        | 2%         | 71%        |
| \$14,000 - \$16,000   | 860                           | 42%        | 5%         | 53%        | 12,872                          | 40%        | 24%        | 36%                          | 902       | 43%        | 3%                                      | 54%        | 10,640     | 41%            | 28%                                       | 31%        | 3,994     | 39%        | 4%         | 58%        |
| \$16,000 - \$18,000   | 753                           | 48%        | 6%         | 46%        | 12,496                          | 46%        | 19%        | 35%                          | 791       | 50%        | 5%                                      | 45%        | 10,059     | 47%            | 22%                                       | 31%        | 3,981     | 43%        | 6%         | 50%        |
| \$18,000 - \$20,000   | 743                           | 57%        | 6%         | 37%        | 12,168                          | 51%        | 20%        | 30%                          | 822       | 55%        | 5%                                      | 40%        | 9,486      | 51%            | 23%                                       | 27%        | 4,247     | 52%        | 6%         | 42%        |
| \$20,000 - \$25,000   | 1,642                         | 65%        | 7%         | 28%        | 27,801                          | 54%        | 27%        | 19%                          | 2,004     | 64%        | 6%                                      | 29%        | 20,899     | 52%            | 33%                                       | 15%        | 10,548    | 62%        | 7%         | 31%        |
| \$25,000 - \$30,000   | 1,560                         | 69%        | 7%         | 24%        | 23,354                          | 45%        | 28%        | 27%                          | 1,919     | 67%        | 7%                                      | 26%        | 15,380     | 30%            | 39%                                       | 30%        | 11,453    | 72%        | 6%         | 22%        |
| \$30,000 - \$35,000   | 1,496                         | 73%        | 9%         | 18%        | 19,383                          | 45%        | 28%        | 26%                          | 1,931     | 69%        | 10%                                     | 22%        | 10,402     | 25%            | 48%                                       | 27%        | 12,408    | 69%        | 7%         | 24%        |
| \$35,000 - \$40,000   | 1,402                         | 73%        | 13%        | 14%        | 16,563                          | 50%        | 34%        | 15%                          | 1,767     | 73%        | 12%                                     | 15%        | 6,885      | 28%            | 59%                                       | 12%        | 12,847    | 69%        | 14%        | 17%        |
| \$40,000 - \$45,000   | 1,324                         | 76%        | 13%        | 12%        | 14,638                          | 53%        | 34%        | 13%                          | 1,761     | 73%        | 13%                                     | 15%        | 5,209      | 34%            | 56%                                       | 11%        | 12,514    | 66%        | 19%        | 14%        |
| \$45,000 - \$50,000   | 1,372                         | 73%        | 15%        | 12%        | 12,799                          | 55%        | 33%        | 12%                          | 1,736     | 74%        | 15%                                     | 11%        | 4,020      | 40%            | 52%                                       | 8%         | 11,887    | 65%        | 21%        | 14%        |
| \$50,000 - \$55,000   | 1,316                         | 69%        | 17%        | 13%        | 11,590                          | 54%        | 32%        | 15%                          | 1,738     | 73%        | 15%                                     | 11%        | 3,048      | 41%            | 52%                                       | 7%         | 11,596    | 62%        | 22%        | 16%        |
| \$55,000 - \$60,000   | 1,234                         | 69%        | 20%        | 12%        | 10,524                          | 55%        | 32%        | 13%                          | 1,689     | 73%        | 15%                                     | 12%        | 2,404      | 45%            | 47%                                       | 7%         | 11,043    | 61%        | 24%        | 14%        |
| \$60,000 - \$65,000   | 1,232                         | 66%        | 21%        | 13%        | 9,408                           | 55%        | 34%        | 11%                          | 1,694     | 72%        | 17%                                     | 10%        | 1,826      | 46%            | 45%                                       | 9%         | 10,508    | 61%        | 28%        | 11%        |
| \$65,000 - \$70,000   | 1,146                         | 68%        | 22%        | 9%         | 8,783                           | 56%        | 36%        | 9%                           | 1,611     | 73%        | 17%                                     | 10%        | 1,521      | 42%            | 47%                                       | 11%        | 10,019    | 62%        | 29%        | 9%         |
| \$70,000 - \$75,000   | 1,061                         | 66%        | 24%        | 10%        | 7,736                           | 55%        | 36%        | 9%                           | 1,598     | 74%        | 18%                                     | 8%         | 1,051      | 34%            | 50%                                       | 16%        | 9,344     | 61%        | 30%        | 8%         |
| \$75,000 - \$80,000   | 1,043                         | 65%        | 27%        | 8%         | 6,900                           | 52%        | 36%        | 12%                          | 1,526     | 75%        | 17%                                     | 8%         | 790        | 26%            | 50%                                       | 24%        | 8,679     | 60%        | 30%        | 10%        |
| \$80,000 - \$90,000   | 1,905                         | 61%        | 29%        | 10%        | 11,738                          | 46%        | 39%        | 14%                          | 2,724     | 68%        | 21%                                     | 11%        | 1,090      | 23%            | 55%                                       | 23%        | 15,277    | 54%        | 34%        | 13%        |
| \$90,000 - \$100,000  | 1,512                         | 52%        | 36%        | 11%        | 9,079                           | 35%        | 50%        | 16%                          | 2,341     | 62%        | 27%                                     | 11%        | 629        | 23%            | 63%                                       | 14%        | 12,303    | 43%        | 43%        | 14%        |
| \$100,000 - \$110,000 | 1,278                         | 46%        | 44%        | 10%        | 6,582                           | 23%        | 62%        | 15%                          | 1,880     | 55%        | 34%                                     | 11%        | 388        | 19%            | 66%                                       | 14%        | 9,352     | 34%        | 53%        | 13%        |
| \$110,000 - \$120,000 | 1,052                         | 31%        | 62%        | 7%         | 4,660                           | 15%        | 76%        | 10%                          | 1,582     | 48%        | 43%                                     | 9%         | 221        | 21%            | 67%                                       | 13%        | 7,073     | 25%        | 66%        | 9%         |
| \$120,000 - \$130,000 | 847                           | 24%        | 69%        | 7%         | 3,349                           | 10%        | 83%        | 6%                           | 1,286     | 41%        | 52%                                     | 7%         | 152        | 26%            | 58%                                       | 16%        | 5,330     | 19%        | 74%        | 6%         |
| \$130,000 - \$140,000 | 643                           | 15%        | 79%        | 6%         | 2,333                           | 6%         | 90%        | 4%                           | 935       | 38%        | 56%                                     | 6%         | 100        | 20%            | 74%                                       | 6%         | 3,811     | 15%        | 80%        | 5%         |
| \$140,000 - \$150,000 | 524                           | 9%         | 84%        | 6%         | 1,650                           | 5%         | 92%        | 3%                           | 831       | 33%        | 59%                                     | 8%         | 87         | 18%            | 69%                                       | 13%        | 2,918     | 13%        | 82%        | 5%         |
| \$150,000 - \$175,000 | 993                           | 7%         | 89%        | 4%         | 2,522                           | 4%         | 94%        | 2%                           | 1,492     | 29%        | 67%                                     | 5%         | 123        | 29%            | 58%                                       | 12%        | 4,884     | 11%        | 86%        | 3%         |
| \$175,000 - \$200,000 | 618                           | 4%         | 95%        | 2%         | 1,302                           | 2%         | 97%        | 1%                           | 937       | 24%        | 73%                                     | 3%         | 63         | 19%            | 72%                                       | 9%         | 2,794     | 9%         | 90%        | 2%         |
| \$200,000 - \$300,000 | 1,249                         | 4%         | 95%        | 1%         | 1,894                           | 2%         | 97%        | 1%                           | 1,887     | 23%        | 76%                                     | 2%         | 80         | 16%            | 76%                                       | 8%         | 4,950     | 9%         | 89%        | 1%         |
| \$300,000 - \$400,000 | 466                           | 9%         | 89%        | 2%         | 526                             | 6%         | 92%        | 2%                           | 745       | 33%        | 65%                                     | 2%         | 28         | 41%            | 41%                                       | 19%        | 1,709     | 18%        | 81%        | 2%         |
| \$400,000 - \$500,000 | 242                           | 5%         | 94%        | 1%         | 199                             | 4%         | 94%        | 2%                           | 380       | 32%        | 66%                                     | 2%         | 18         | 118%           | 73%                                       | 8%         | 816       | 17%        | 81%        | 2%         |
| Over \$500,000        | 588                           | 4%         | 95%        | 1%         | 286                             | 3%         | 96%        | 1%                           | 884       | 36%        | 64%                                     | 1%         | * combined | to protect tax | payer privacy                             |            | 1,745     | 19%        | 80%        | 1%         |
| Total                 | 38,834                        | 41%        | 27%        | 32%        | 350,762                         | 34%        | 32%        | 35%                          | 47,583    | 52%        | 25%                                     | 24%        | 197,549    | 23%            | 31%                                       | 46%        | 239,630   | 48%        | 30%        | 22%        |