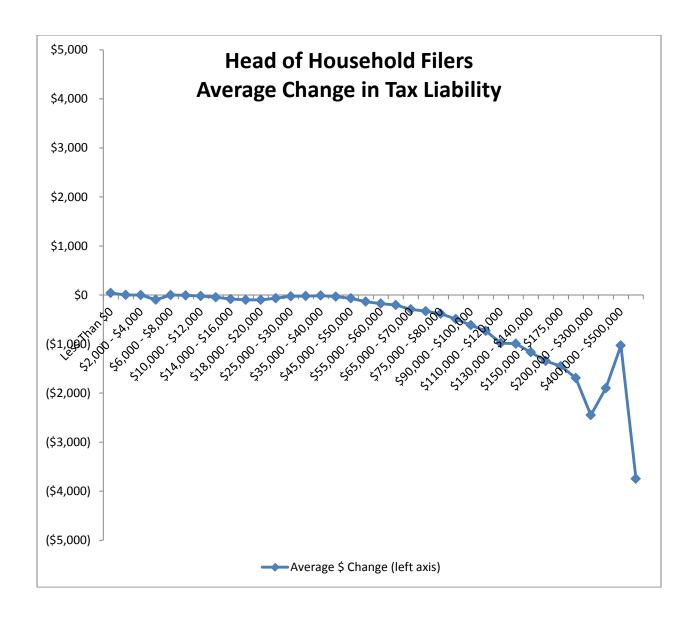

## Montana Department of Revenue

Director
To: House Taxation Committee

From: Dan Dodds, Senior Economist

Date: March 20, 2013

Subject: Taxpayer impacts of HB 532

The following graphs show impacts of HB532 on groups of taxpayers. For each group, there are four graphs. The first shows the percent of returns with a tax increase of at least 5% or \$50, the percent with a tax decrease of at least 5% or \$50, and the percent with less than 5% or \$50 change. The second graph shows the average change in tax liability at different income levels. The third graph shows the same information as the second with the scale expanded to show more detail about changes for returns with low and middle incomes. The fourth graph shows the percentage change in tax liability at different income levels. Tables attached at the end show the data for each set of graphs.

## Returns Grouped by Filing Status

Taxpayers Grouped by Whether They Claimed Dependents