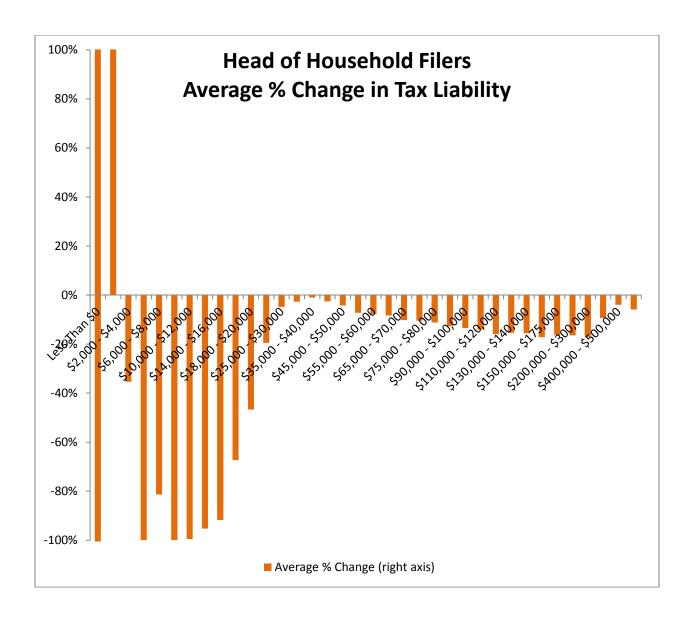

## Montana Department of Revenue

Director
To: House Taxation Committee

From: Dan Dodds, Senior Economist

Date: March 20, 2013

Subject: Taxpayer impacts of HB 532

The following graphs show impacts of HB532 on groups of taxpayers. For each group, there are four graphs. The first shows the percent of returns with a tax increase of at least 5% or \$50, the percent with a tax decrease of at least 5% or \$50, and the percent with less than 5% or \$50 change. The second graph shows the average change in tax liability at different income levels. The third graph shows the same information as the second with the scale expanded to show more detail about changes for returns with low and middle incomes. The fourth graph shows the percentage change in tax liability at different income levels. Tables attached at the end show the data for each set of graphs.

## Returns Grouped by Filing Status

Taxpayers Grouped by Whether They Claimed Dependents