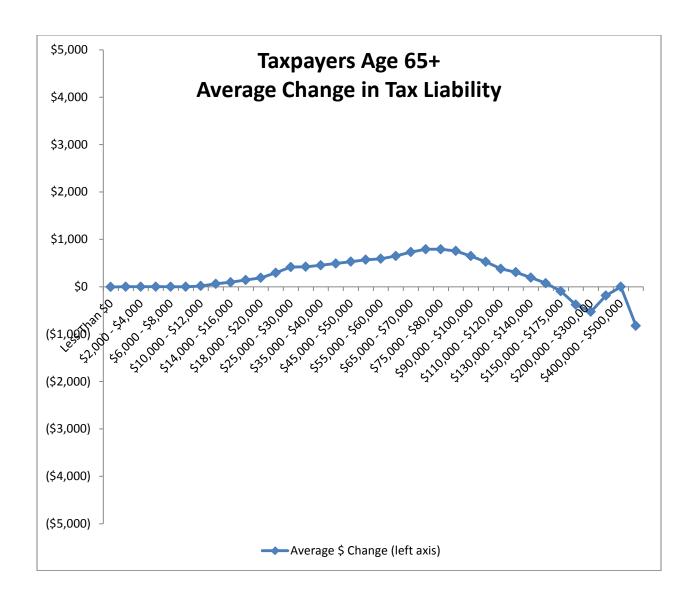

rns grouped by

- All Returns
- Filing status on 2011 return
  - Head of Household,
  - o Joint,
  - Married Separate, and
  - Single
- Whether taxpayers have dependents
  - o Dependents, and
  - No Dependents
- Age
  - Returns with one taxpayer age 65 or older, and
  - Returns with no taxpayer age 65 or older
- Capital Gains
  - Returns with a net loss on the capital gains line,
  - Returns with zero capital gains, and
  - Returns with a net gain on the capital gains line,
- Deductions
  - Returns with Itemized Deductions, and
  - Returns taking the Standard Deduction

## All Returns









## Returns Grouped by Filing Status

































Taxpayers Grouped by Whether They Claimed Dependents

















## Taxpayers Grouped by Whether Age 65 and Older









































## Taxpayers Grouped by Whether Itemized or Took Standard Deduction

















HB532 - Impacts on Taxpayers by Income Level

|                                            | Head of Household Returns |            |            | ıs           |                | Joint Returns |            |             | Separate Returns |            |            | Single Filers |                  |            |            |            | All Returns      |            |            |            |
|--------------------------------------------|---------------------------|------------|------------|--------------|----------------|---------------|------------|-------------|------------------|------------|------------|---------------|------------------|------------|------------|-----