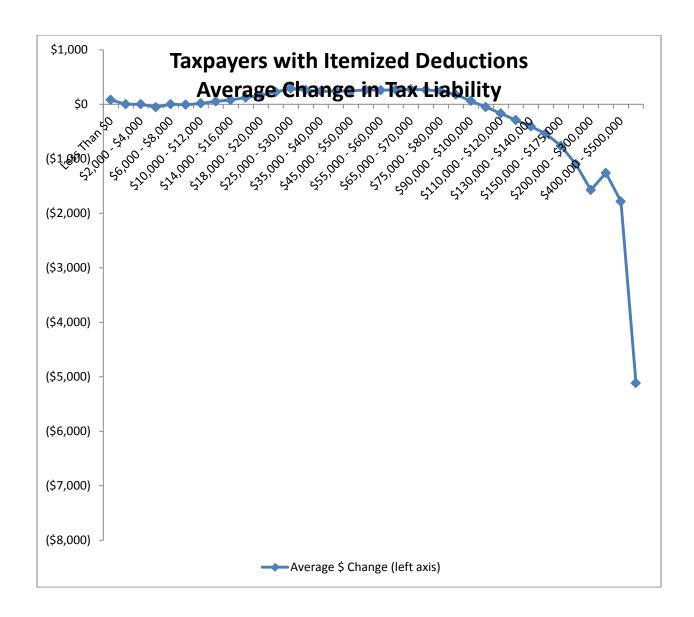

## Taxpayers Grouped by Whether Itemized or Took Standard Deduction

HB532 - Impacts on Taxpayers by Income Level

|                                            | Head of Household Returns |            |            | ıs           |                | Joint Returns |            |             | Separate Returns |            |            | Single Filers |                  |            |            |            | All Returns      |            |            |            |
|--------------------------------------------|---------------------------|------------|------------|--------------|----------------|---------------|------------|-------------|------------------|------------|------------|---------------|------------------|------------|------------|------------|------------------|------------|------------|------------|
|                                            |                           | % with Tax | % with Tax | % with       |                | % with Tax    | % with Tax | % with      |                  | % with Tax | % with Tax | % with        |                  | % with Tax | % with Tax | % with     |                  | % with Tax | % with Tax | % with     |
| Total Household                            | Number of                 | Increase > | Decrease > | Change <     | Number of      | Increase >    | Decrease > | Change <    | Number of        | Increase > | Decrease > | Change <      | Number of        | Increase > | Decrease > | Change <   | Number of        | Increase > | Decrease > | Change <   |
| Income                                     | Returns                   | 5% or \$50 | 5% or \$50 | 5% or \$50   | Returns        | 5% or \$50    | 5% or \$50 | 5% or \$50  | Returns          | 5% or \$50 | 5% or \$50 | 5% or \$50    | Returns          | 5% or \$50 | 5% or \$50 | 5% or \$50 | Returns          | 5% or \$50 | 5% or \$50 | 5% or \$50 |
| Less Than \$0                              | 165                       | 0%         | 0%         | 100%         | 2,337          | 0%            | 0%         | 100%        | 256              | 0%         | 0%         | 100%          | 3,224            | 0%         | 0%         | 100%       | 5,982            | 0%         | 0%         | 100%       |
| \$0,000 - \$2,000                          | 481                       | 0%         | 0%         | 100%         | 1,220          | 0%            | 0%         | 100%        | 275              | 0%         | 0%         | 100%          | 11,790           | 0%         | 0%         | 100%       | 13,766           | 0%         | 0%         | 100%       |
| \$2,000 - \$4,000                          | 821                       | 0%         | 0%         | 100%         | 1,121          | 0%            | 0%         | 100%        | 243              | 0%         | 0%         | 100%          | 12,894           | 0%         | 0%         | 100%       | 15,079           | 0%         | 0%         | 100%       |
| \$4,000 - \$6,000<br>\$6,000 - \$8,000     | 1,138<br>1,513            | 0%<br>0%   | 0%<br>0%   | 100%<br>100% | 1,255<br>1,560 | 0%<br>0%      | 0%<br>2%   | 100%<br>98% | 320<br>318       | 0%<br>0%   | 0%<br>6%   | 100%<br>94%   | 13,037<br>12,643 | 0%<br>0%   | 9%<br>35%  | 91%<br>65% | 15,750<br>16,034 | 0%<br>0%   | 7%<br>28%  | 93%<br>72% |
|                                            | ,                         |            |            |              | ,              |               |            |             |                  |            |            |               | ,                |            |            |            | ,                |            |            |            |
| \$8,000 - \$10,000<br>\$10,000 - \$12,000  | 1,775<br>2,088            | 0%<br>0%   | 1%<br>12%  | 99%<br>88%   | 1,764<br>1,990 | 0%<br>0%      | 3%<br>6%   | 97%<br>94%  | 367<br>385       | 3%<br>12%  | 12%<br>6%  | 84%<br>83%    | 11,576<br>10,923 | 1%<br>8%   | 63%<br>36% | 36%<br>56% | 15,482<br>15,386 | 1%<br>6%   | 48%<br>28% | 51%<br>66% |
| \$12,000 - \$12,000                        | 2,000                     | 0%         | 41%        | 58%          | 2,285          | 0%            | 11%        | 94%<br>89%  | 433              | 37%        | 5%         | 58%           | 10,323           | 23%        | 22%        | 55%        | 15,071           | 16%        | 23%        | 61%        |
| \$14,000 - \$16,000                        | 2,222                     | 0%         | 63%        | 37%          | 2,535          | 1%            | 18%        | 80%         | 455              | 47%        | 7%         | 45%           | 9,422            | 62%        | 13%        | 25%        | 14,634           | 41%        | 22%        | 38%        |
| \$16,000 - \$18,000                        | 2,274                     | 2%         | 71%        | 27%          | 2,520          | 3%            | 29%        | 68%         | 563              | 52%        | 9%         | 39%           | 8,683            | 70%        | 0%         | 29%        | 14,040           | 46%        | 18%        | 36%        |
| \$18,000 - \$20,000                        | 2,123                     | 6%         | 73%        | 22%          | 2,726          | 11%           | 33%        | 57%         | 623              | 63%        | 9%         | 29%           | 8,261            | 74%        | 0%         | 25%        | 13,733           | 51%        | 18%        | 31%        |
| \$20,000 - \$25,000                        | 4,876                     | 11%        | 68%        | 21%          | 6,579          | 22%           | 38%        | 39%         | 1,993            | 71%        | 7%         | 22%           | 17,999           | 76%        | 11%        | 13%        | 31,447           | 55%        | 25%        | 20%        |
| \$25,000 - \$30,000                        | 3,857                     | 17%        | 61%        | 22%          | 6,127          | 35%           | 37%        | 28%         | 2,315            | 78%        | 5%         | 17%           | 14,534           | 55%        | 15%        | 29%        | 26,833           | 47%        | 26%        | 27%        |
| \$30,000 - \$35,000                        | 3,006                     | 20%        | 58%        | 22%          | 5,596          | 41%           | 38%        | 21%         | 2,809            | 83%        | 4%         | 13%           | 11,399           | 53%        | 16%        | 31%        | 22,810           | 49%        | 26%        | 25%        |
| \$35,000 - \$40,000                        | 2,267                     | 24%        | 54%        | 22%          | 4,966          | 40%           | 40%        | 20%         | 3,563            | 88%        | 4%         | 8%            | 8,936            | 56%        | 30%        | 13%        | 19,732           | 54%        | 31%        | 15%        |
| \$40,000 - \$45,000                        | 1,718                     | 22%        | 53%        | 25%          | 4,453          | 39%           | 42%        | 19%         | 4,115            | 90%        | 4%         | 6%            | 7,437            | 55%        | 34%        | 11%        | 17,723           | 56%        | 31%        | 13%        |
| \$45,000 - \$50,000                        | 1,305                     | 20%        | 56%        | 24%          | 3,779          | 39%           | 45%        | 16%         | 4,690            | 91%        | 4%         | 5%            | 6,133            | 53%        | 35%        | 13%        | 15,907           | 58%        | 29%        | 12%        |
| \$50,000 - \$55,000                        | 1,088                     | 11%        | 62%        | 26%          | 3,573          | 39%           | 45%        | 16%         | 4,991            | 91%        | 4%         | 5%            | 4,992            | 43%        | 36%        | 21%        | 14,644           | 57%        | 29%        | 14%        |
| \$55,000 - \$60,000                        | 908                       | 9%         | 73%        | 17%          | 3,112          | 36%           | 47%        | 17%         | 5,401            | 91%        | 4%         | 4%            | 4,026            | 35%        | 42%        | 23%        | 13,447           | 58%        | 29%        | 13%        |
| \$60,000 - \$65,000                        | 692                       | 9%         | 77%        | 14%          | 2,808          | 33%           | 50%        | 17%         | 5,650            | 91%        | 5%         | 5%            | 3,184            | 27%        | 55%        | 18%        | 12,334           | 59%        | 30%        | 11%        |
| \$65,000 - \$70,000                        | 591                       | 5%         | 84%        | 11%          | 2,585          | 32%           | 53%        | 16%         | 5,911            | 90%        | 5%         | 5%            | 2,453            | 23%        | 66%        | 11%        | 11,540           | 59%        | 32%        | 9%         |
| \$70,000 - \$75,000                        | 463                       | 6%         | 86%        | 8%           | 2,215          | 27%           | 57%        | 16%         | 5,825            | 88%        | 6%         | 7%            | 1,892            | 16%        | 75%        | 9%         | 10,395           | 59%        | 32%        | 9%         |
| \$75,000 - \$80,000<br>\$80,000 - \$90,000 | 305<br>454                | 5%<br>4%   | 86%<br>87% | 9%<br>9%     | 2,082<br>3,617 | 27%<br>23%    | 58%<br>64% | 14%<br>13%  | 5,615<br>10,153  | 83%<br>76% | 6%<br>9%   | 11%<br>15%    | 1,467            | 15%<br>11% | 78%<br>83% | 7%<br>6%   | 9,469<br>16,367  | 57%<br>52% | 32%<br>35% | 11%<br>13% |
| \$90,000 - \$100,000                       | 454<br>325                | 4%<br>5%   | 91%        | 5%           | 2,855          | 25%<br>16%    | 74%        | 10%         | 8,372            | 62%        | 18%        | 19%           | 2,143<br>1,380   | 10%        | 85%        | 4%         | 12,932           | 42%        | 35%<br>44% | 14%        |
| \$100,000 - \$110,000                      | 204                       | 4%         | 93%        | 3%           | 2,042          | 12%           | 77%        | 11%         | 6,530            | 48%        | 35%        | 17%           | 964              | 10%        | 86%        | 4%         | 9,740            | 33%        | 54%        | 13%        |
| \$110,000 - \$120,000                      | 111                       | 2%         | 95%        | 3%           | 1,479          | 9%            | 81%        | 9%          | 5,063            | 34%        | 56%        | 11%           | 641              | 9%         | 89%        | 2%         | 7,294            | 24%        | 66%        | 9%         |
| \$120,000 - \$130,000                      | 100                       | 5%         | 93%        | 2%           | 1,110          | 9%            | 82%        | 9%          | 3,820            | 25%        | 69%        | 7%            | 452              | 11%        | 86%        | 3%         | 5,482            | 19%        | 74%        | 7%         |
| \$130,000 - \$140,000                      | 80                        | 5%         | 95%        | 0%           | 796            | 7%            | 87%        | 6%          | 2,710            | 18%        | 77%        | 5%            | 325              | 13%        | 84%        | 2%         | 3,911            | 15%        | 80%        | 5%         |
| \$140,000 - \$150,000                      | 50                        | 6%         | 90%        | 4%           | 651            | 7%            | 87%        | 6%          | 2,037            | 16%        | 79%        | 5%            | 267              | 9%         | 88%        | 4%         | 3,005            | 13%        | 82%        | 5%         |
| \$150,000 - \$175,000                      | 93                        | 4%         | 95%        | 1%           | 1,139          | 8%            | 87%        | 5%          | 3,289            | 13%        | 84%        | 3%            | 486              | 8%         | 89%        | 2%         | 5,007            | 11%        | 86%        | 3%         |
| \$175,000 - \$200,000                      | 60                        | 4%         | 95%        | 2%           | 742            | 5%            | 92%        | 3%          | 1,781            | 10%        | 88%        | 1%            | 274              | 12%        | 88%        | 1%         | 2,857            | 9%         | 89%        | 2%         |
| \$200,000 - \$300,000                      | 79                        | 4%         | 96%        | 0%           | 1,395          | 6%            | 92%        | 2%          | 3,032            | 10%        | 89%        | 1%            | 524              | 15%        | 84%        | 1%         | 5,030            | 10%        | 89%        | 1%         |
| \$300,000 - \$400,000                      | 35                        | 19%        | 81%        | 0%           | 527            | 14%           | 83%        | 3%          | 971              | 20%        | 80%        | 1%            | 204              | 22%        | 75%        | 3%         | 1,737            | 18%        | 80%        | 2%         |
| \$400,000 - \$500,000                      | 14                        | 25%        | 75%        | 0%           | 270            | 13%           | 85%        | 3%          | 448              | 19%        | 80%        | 1%            | 89               | 18%        | 80%        | 2%         | 821              | 17%        | 81%        | 2%         |
| Over \$500,000                             | 38                        | 29%        | 71%        | 0%           | 581            | 18%           | 80%        | 2%          | 949              | 18%        | 82%        | 0%            | 190              | 28%        | 70%        | 2%         | 1,758            | 19%        | 80%        | 1%         |
| Total                                      | 39,535                    | 9%         | 52%        | 39%          | 86,392         | 22%           | 43%        | 35%         | 106,271          | 64%        | 24%        | 12%           | 204,981          | 33%        | 24%        | 43%        | 437,179          | 36%        | 31%        | 33%        |