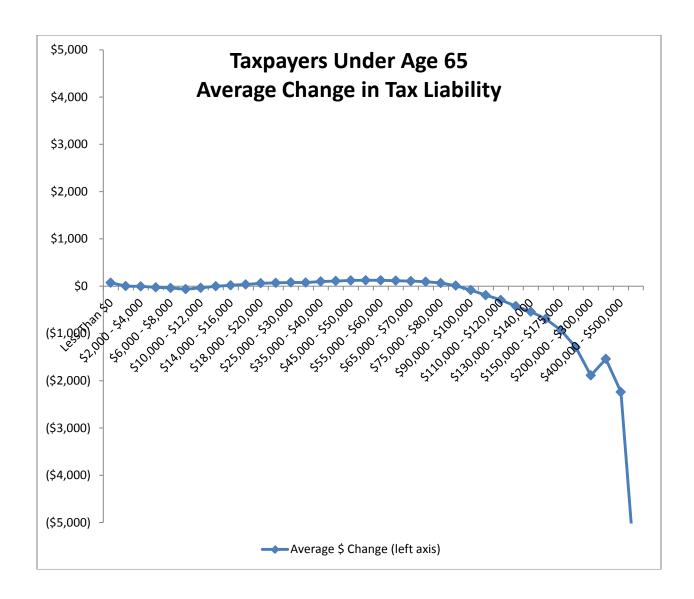

how returns grouped by

- All Returns
- Filing status on 2011 return
  - Head of Household,
  - o Joint,
  - Married Separate, and
  - Single
- Whether taxpayers have dependents
  - o Dependents, and
  - No Dependents
- Age
  - Returns with one taxpayer age 65 or older, and
  - Returns with no taxpayer age 65 or older
- Capital Gains
  - Returns with a net loss on the capital gains line,
  - Returns with zero capital gains, and
  - Returns with a net gain on the capital gains line,
- Deductions
  - Returns with Itemized Deductions, and
  - Returns taking the Standard Deduction

## All Returns









## Returns Grouped by Filing Status

































Taxpayers Grouped by Whether They Claimed Dependents

















## Taxpayers Grouped by Whether Age 65 and Older









































## Taxpayers Grouped by Whether Itemized or Took Standard Deduction

















HB532 - Impacts on Taxpayers by Income Level

|                                            | Head of Household Returns |            |            | ıs           |                | Joint Returns |            |             | Separate Returns |            |            | Single Filers |                  |            |            |            | All Returns      |            |            |            |
|--------------------------------------------|---------------------------|------------|------------|--------------|----------------|---------------|------------|-------------|------------------|------------|------------|---------------|------------------|------------|----------