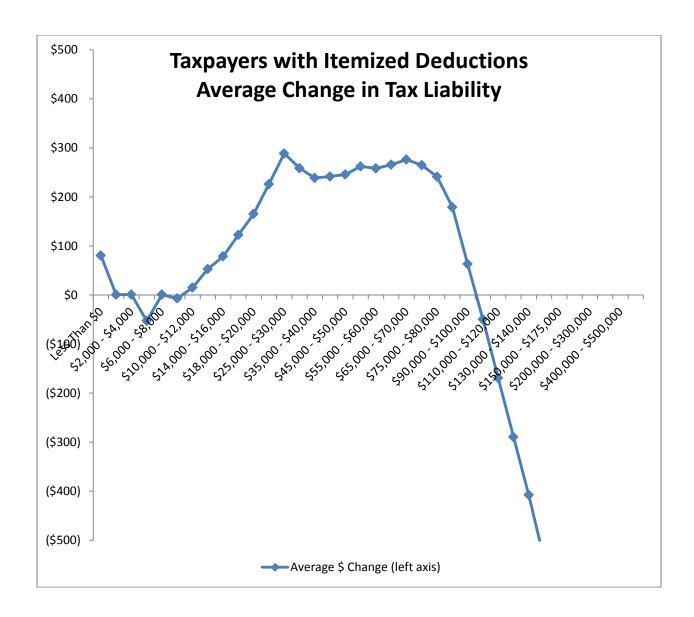

## Taxpayers Grouped by Whether Itemized or Took Standard Deduction

HB532 - Impacts on Taxpayers by Income Level

|                                            | Head of Household Returns |            |            | ıs           |                | Joint Returns |            |             | Separate Returns |            |            | Single Filers |                  |            |            |            | All Returns      |            |            |            |
|--------------------------------------------|---------------------------|------------|------------|--------------|----------------|---------------|------------|-------------|------------------|------------|------------|---------------|------------------|------------|------------|------------|------------------|------------|------------|------------|
|                                            |                           | % with Tax | % with Tax | % with       |                | % with Tax    | % with Tax | % with      |                  | % with Tax | % with Tax | % with        |                  | % with Tax | % with Tax | % with     |                  | % with Tax | % with Tax | % with     |
| Total Household                            | Number of                 | Increase > | Decrease > | Change <     | Number of      | Increase >    | Decrease > | Change <    | Number of        | Increase > | Decrease > | Change <      | Number of        | Increase > | Decrease > | Change <   | Number of        | Increase > | Decrease > | Change <   |
| Income                                     | Returns                   | 5% or \$50 | 5% or \$50 | 5% or \$50   | Returns        | 5% or \$50    | 5% or \$50 | 5% or \$50  | Returns          | 5% or \$50 | 5% or \$50 | 5% or \$50    | Returns          | 5% or \$50 | 5% or \$50 | 5% or \$50 | Returns          | 5% or \$50 | 5% or \$50 | 5% or \$50 |
| Less Than \$0                              | 165                       | 0%         | 0%         | 100%         | 2,337          | 0%            | 0%         | 100%        | 256              | 0%         | 0%         | 100%          | 3,224            | 0%         | 0%         | 100%       | 5,982            | 0%         | 0%         | 100%       |
| \$0,000 - \$2,000                          | 481                       | 0%         | 0%         | 100%         | 1,220          | 0%            | 0%         | 100%        | 275              | 0%         | 0%         | 100%          | 11,790           | 0%         | 0%         | 100%       | 13,766           | 0%         | 0%         | 100%       |
| \$2,000 - \$4,000                          | 821                       | 0%         | 0%         | 100%         | 1,121          | 0%            | 0%         | 100%        | 243              | 0%         | 0%         | 100%          | 12,894           | 0%         | 0%         | 100%       | 15,079           | 0%         | 0%         | 100%       |
| \$4,000 - \$6,000<br>\$6,000 - \$8,000     | 1,138<br>1,513            | 0%<br>0%   | 0%<br>0%   | 100%<br>100% | 1,255<br>1,560 | 0%<br>0%      | 0%<br>2%   | 100%<br>98% | 320<br>318       | 0%<br>0%   | 0%<br>6%   | 100%<br>94%   | 13,037<br>12,643 | 0%<br>0%   | 9%<br>35%  | 91%<br>65% | 15,750<br>16,034 | 0%<br>0%   | 7%<br>28%  | 93%<br>72% |
|                                            | ,                         |            |            |              | ,              |               |            |             |                  |            |            |               | ,                |            |            |            | ,                |            |            |            |
| \$8,000 - \$10,000<br>\$10,000 - \$12,000  | 1,775<br>2,088            | 0%<br>0%   | 1%<br>12%  | 99%<br>88%   | 1,764<br>1,990 | 0%<br>0%      | 3%<br>6%   | 97%<br>94%  | 367<br>385       | 3%<br>12%  | 12%<br>6%  | 84%<br>83%    | 11,576<br>10,923 | 1%<br>8%   | 63%<br>36% | 36%<br>56% | 15,482<br>15,386 | 1%<br>6%   | 48%<br>28% | 51%<br>66% |
| \$12,000 - \$12,000                        | 2,000                     | 0%         | 41%        | 58%          | 2,285          | 0%            | 11%        | 94%<br>89%  | 433              | 37%        | 5%         | 58%           | 10,323           | 23%        | 22%        | 55%        | 15,071           | 16%        | 23%        | 61%        |
| \$14,000 - \$16,000                        | 2,222                     | 0%         | 63%        | 37%          | 2,535          | 1%            | 18%        | 80%         | 455              | 47%        | 7%         | 45%           | 9,422            | 62%        | 13%        | 25%        | 14,634           | 41%        | 22%        | 38%        |
| \$16,000 - \$18,000                        | 2,274                     | 2%         | 71%        | 27%          | 2,520          | 3%            | 29%        | 68%         | 563              | 52%        | 9%         | 39%           | 8,683            | 70%        | 0%         | 29%        | 14,040           | 46%        | 18%        | 36%        |
| \$18,000 - \$20,000                        | 2,123                     | 6%         | 73%        | 22%          | 2,726          | 11%           | 33%        | 57%         | 623              | 63%        | 9%         | 29%           | 8,261            | 74%        | 0%         | 25%        | 13,733           | 51%        | 18%        | 31%        |
| \$20,000 - \$25,000                        | 4,876                     | 11%        | 68%        | 21%          | 6,579          | 22%           | 38%        | 39%         | 1,993            | 71%        | 7%         | 22%           | 17,999           | 76%        | 11%        | 13%        | 31,447           | 55%        | 25%        | 20%        |
| \$25,000 - \$30,000                        | 3,857                     | 17%        | 61%        | 22%          | 6,127          | 35%           | 37%        | 28%         | 2,315            | 78%        | 5%         | 17%           | 14,534           | 55%        | 15%        | 29%        | 26,833           | 47%        | 26%        | 27%        |
| \$30,000 - \$35,000                        | 3,006                     | 20%        | 58%        | 22%          | 5,596          | 41%           | 38%        | 21%         | 2,809            | 83%        | 4%         | 13%           | 11,399           | 53%        | 16%        | 31%        | 22,810           | 49%        | 26%        | 25%        |
| \$35,000 - \$40,000                        | 2,267                     | 24%        | 54%        | 22%          | 4,966          | 40%           | 40%        | 20%         | 3,563            | 88%        | 4%         | 8%            | 8,936            | 56%        | 30%        | 13%        | 19,732           | 54%        | 31%        | 15%        |
| \$40,000 - \$45,000                        | 1,718                     | 22%        | 53%        | 25%          | 4,453          | 39%           | 42%        | 19%         | 4,115            | 90%        | 4%         | 6%            | 7,437            | 55%        | 34%        | 11%        | 17,723           | 56%        | 31%        | 13%        |
| \$45,000 - \$50,000                        | 1,305                     | 20%        | 56%        | 24%          | 3,779          | 39%           | 45%        | 16%         | 4,690            | 91%        | 4%         | 5%            | 6,133            | 53%        | 35%        | 13%        | 15,907           | 58%        | 29%        | 12%        |
| \$50,000 - \$55,000                        | 1,088                     | 11%        | 62%        | 26%          | 3,573          | 39%           | 45%        | 16%         | 4,991            | 91%        | 4%         | 5%            | 4,992            | 43%        | 36%        | 21%        | 14,644           | 57%        | 29%        | 14%        |
| \$55,000 - \$60,000                        | 908                       | 9%         | 73%        | 17%          | 3,112          | 36%           | 47%        | 17%         | 5,401            | 91%        | 4%         | 4%            | 4,026            | 35%        | 42%        | 23%        | 13,447           | 58%        | 29%        | 13%        |
| \$60,000 - \$65,000                        | 692                       | 9%         | 77%        | 14%          | 2,808          | 33%           | 50%        | 17%         | 5,650            | 91%        | 5%         | 5%            | 3,184            | 27%        | 55%        | 18%        | 12,334           | 59%        | 30%        | 11%        |
| \$65,000 - \$70,000                        | 591                       | 5%         | 84%        | 11%          | 2,585          | 32%           | 53%        | 16%         | 5,911            | 90%        | 5%         | 5%            | 2,453            | 23%        | 66%        | 11%        | 11,540           | 59%        | 32%        | 9%         |
| \$70,000 - \$75,000                        | 463                       | 6%         | 86%        | 8%           | 2,215          | 27%           | 57%        | 16%         | 5,825            | 88%        | 6%         | 7%            | 1,892            | 16%        | 75%        | 9%         | 10,395           | 59%        | 32%        | 9%         |
| \$75,000 - \$80,000<br>\$80,000 - \$90,000 | 305<br>454                | 5%<br>4%   | 86%<br>87% | 9%<br>9%     | 2,082<br>3,617 | 27%<br>23%    | 58%<br>64% | 14%<br>13%  | 5,615<br>10,153  | 83%<br>76% | 6%<br>9%   | 11%<br>15%    | 1,467            | 15%<br>11% | 78%<br>83% | 7%<br>6%   | 9,469<br>16,367  | 57%<br>52% | 32%<br>35% | 11%<br>13% |
| \$90,000 - \$100,000                       | 454<br>325                | 4%<br>5%   | 91%        | 5%           | 2,855          | 25%<br>16%    | 74%        | 10%         | 8,372            | 62%        | 18%        | 19%           | 2,143<br>1,380   | 10%        | 85%        | 4%         | 12,932           | 42%        | 35%<br>44% | 14%        |
| \$100,000 - \$110,000                      | 204                       | 4%         | 93%        | 3%           | 2,042          | 12%           | 77%        | 11%         | 6,530            | 48%        | 35%        | 17%           | 964              | 10%        | 86%        | 4%         | 9,740            | 33%        | 54%        | 13%        |
| \$110,000 - \$120,000                      | 111                       | 2%         | 95%        | 3%           | 1,479          | 9%            | 81%        | 9%          | 5,063            | 34%        | 56%        | 11%           | 641              | 9%         | 89%        | 2%         | 7,294            | 24%        | 66%        | 9%         |
| \$120,000 - \$130,000                      | 100                       | 5%         | 93%        | 2%           | 1,110          | 9%            | 82%        | 9%          | 3,820            | 25%        | 69%        | 7%            | 452              | 11%        | 86%        | 3%         | 5,482            | 19%        | 74%        | 7%         |
| \$130,000 - \$140,000                      | 80                        | 5%         | 95%        | 0%           | 796            | 7%            | 87%        | 6%          | 2,710            | 18%        | 77%        | 5%            | 325              | 13%        | 84%        | 2%         | 3,911            | 15%        | 80%        | 5%         |
| \$140,000 - \$150,000                      | 50                        | 6%         | 90%        | 4%           | 651            | 7%            | 87%        | 6%          | 2,037            | 16%        | 79%        | 5%            | 267              | 9%         | 88%        | 4%         | 3,005            | 13%        | 82%        | 5%         |
| \$150,000 - \$175,000                      | 93                        | 4%         | 95%        | 1%           | 1,139          | 8%            | 87%        | 5%          | 3,289            | 13%        | 84%        | 3%            | 486              | 8%         | 89%        | 2%         | 5,007            | 11%        | 86%        | 3%         |
| \$175,000 - \$200,000                      | 60                        | 4%         | 95%        | 2%           | 742            | 5%            | 92%        | 3%          | 1,781            | 10%        | 88%        | 1%            | 274              | 12%        | 88%        | 1%         | 2,857            | 9%         | 89%        | 2%         |
| \$200,000 - \$300,000                      | 79                        | 4%         | 96%        | 0%           | 1,395          | 6%            | 92%        | 2%          | 3,032            | 10%        | 89%        | 1%            | 524              | 15%        | 84%        | 1%         | 5,030            | 10%        | 89%        | 1%         |
| \$300,000 - \$400,000                      | 35                        | 19%        | 81%        | 0%           | 527            | 14%           | 83%        | 3%          | 971              | 20%        | 80%        | 1%            | 204              | 22%        | 75%        | 3%         | 1,737            | 18%        | 80%        | 2%         |
| \$400,000 - \$500,000                      | 14                        | 25%        | 75%        | 0%           | 270            | 13%           | 85%        | 3%          | 448              | 19%        | 80%        | 1%            | 89               | 18%        | 80%        | 2%         | 821              | 17%        | 81%        | 2%         |
| Over \$500,000                             | 38                        | 29%        | 71%        | 0%           | 581            | 18%           | 80%        | 2%          | 949              | 18%        | 82%        | 0%            | 190              | 28%        | 70%        | 2%         | 1,758            | 19%        | 80%        | 1%         |
| Total                                      | 39,535                    | 9%         | 52%        | 39%          | 86,392         | 22%           | 43%        | 35%         | 106,271          | 64%        | 24%        | 12%           | 204,981          | 33%        | 24%        | 43%        | 437,179          | 36%        | 31%        | 33%        |