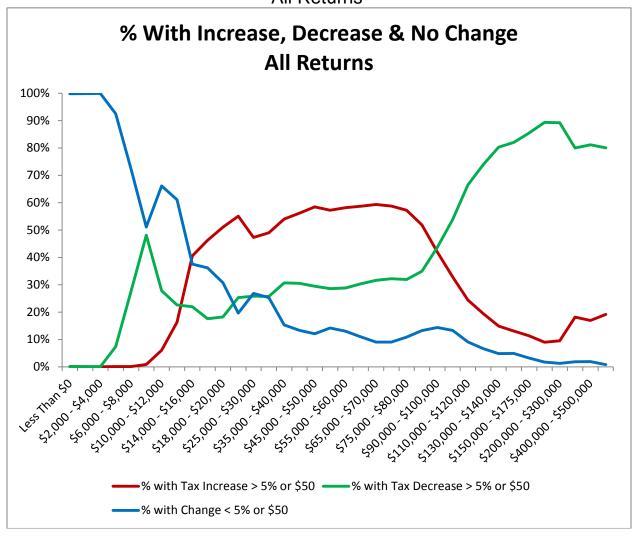

s with low and middle incomes. The fourth graph shows the percentage change in tax liability at different income levels. Tables attached at the end show the data for each set of graphs.

The graphs show returns grouped by

- All Returns
- Filing status on 2011 return
  - Head of Household,
  - o Joint,
  - Married Separate, and
  - Single
- Whether taxpayers have dependents
  - o Dependents, and
  - No Dependents
- Age
  - Returns with one taxpayer age 65 or older, and
  - Returns with no taxpayer age 65 or older
- Capital Gains
  - Returns with a net loss on the capital gains line,
  - Returns with zero capital gains, and
  - Returns with a net gain on the capital gains line,
- Deductions
  - Returns with Itemized Deductions, and
  - Returns taking the Standard Deduction

## All Returns









## Returns Grouped by Filing Status

































Taxpayers Grouped by Whether They Claimed Dependents

















## Taxpayers Grouped by Whether Age 65 and Older









































## Taxpayers Grouped by Whether Itemized or Took Standard Deduction

















HB532 - Impacts on Taxpayers by Income Level

|                                            | Head of Household Returns |            |            | ıs           |                | Joint Returns |            |             | Separate Returns |            |            | Single Filers |                  |            |            |            | All Returns      |            |            |            |
|--------------------------------------------|---------------------------|-----