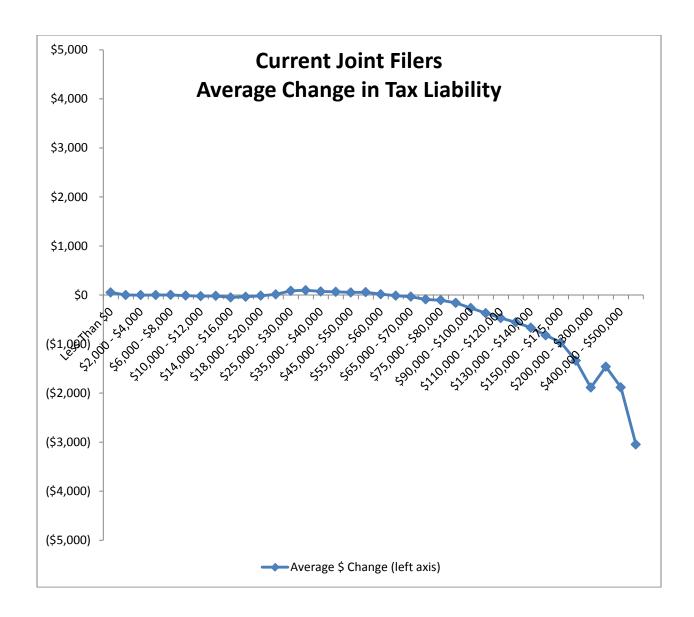

## All Returns

## Montana Department of Revenue

Director
To: House Taxation Committee

From: Dan Dodds, Senior Economist

Date: March 20, 2013

Subject: Taxpayer impacts of HB 532

The following graphs show impacts of HB532 on groups of taxpayers. For each group, there are four graphs. The first shows the percent of returns with a tax increase of at least 5% or \$50, the percent with a tax decrease of at least 5% or \$50, and the percent with less than 5% or \$50 change. The second graph shows the average change in tax liability at different income levels. The third graph shows the same information as the second with the scale expanded to show more detail about changes for returns with low and middle incomes. The fourth graph shows the percentage change in tax liability at different income levels. Tables attached at the end show the data for each set of graphs.