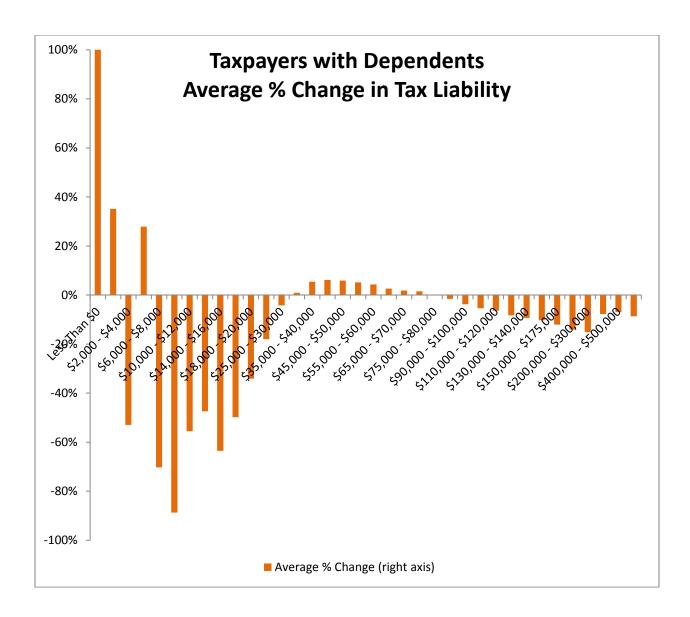

## Montana Department of Revenue

Director
To: House Taxation Committee

From: Dan Dodds, Senior Economist

Date: March 20, 2013

Subject: Taxpayer impacts of HB 532

The following graphs show impacts of HB532 on groups of taxpayers. For each group, there are four graphs. The first shows the percent of returns with a tax increase of at least 5% or \$50, the percent with a tax decrease of at least 5% or \$50, and the percent with less than 5% or \$50 change. The second graph shows the average change in tax liability at different income levels. The third graph shows the same information as the second with the scale expanded to show more detail about changes for returns with low and middle incomes. The fourth graph shows the percentage change in tax liability at different income levels. Tables attached at the end show the data for each set of graphs.

HB532 - Impacts on Taxpayers by Income Level

|                           | Returns with No Dependents |                                        |                                        |                                  |                      | Returns with                           | Dependent                              | s                                | Returns              | with No Tax                            | payer Age 6                            | or Over                          | Returns with Taxpayer Age 65 or Over |                                        |                                        |                                  |
|---------------------------|----------------------------|----------------------------------------|----------------------------------------|----------------------------------|----------------------|----------------------------------------|----------------------------------------|----------------------------------|----------------------|----------------------------------------|----------------------------------------|----------------------------------|--------------------------------------|----------------------------------------|----------------------------------------|----------------------------------|
| Total Household<br>Income | Number of<br>Returns       | % with Tax<br>Increase ><br>5% or \$50 | % with Tax<br>Decrease ><br>5% or \$50 | % with<br>Change <<br>5% or \$50 | Number of<br>Returns | % with Tax<br>Increase ><br>5% or \$50 | % with Tax<br>Decrease ><br>5% or \$50 | % with<br>Change <<br>5% or \$50 | Number of<br>Returns | % with Tax<br>Increase ><br>5% or \$50 | % with Tax<br>Decrease ><br>5% or \$50 | % with<br>Change <<br>5% or \$50 | Number of<br>Returns                 | % with Tax<br>Increase ><br>5% or \$50 | % with Tax<br>Decrease ><br>5% or \$50 | % with<br>Change <<br>5% or \$50 |
| Less Than \$0             | 5,215                      | 0%                                     | 0%                                     | 100%                             | 767                  | 0%                                     | 0%                                     | 100%                             | 3,684                | 0%                                     | 0%                                     | 100%                             | 2,298                                | 0%                                     | 0%                                     | 100%                             |
| \$0,000 - \$2,000         | 12,961                     | 0%                                     | 0%                                     | 100%                             | 805                  | 0%                                     | 0%                                     | 100%                             | 10,152               | 0%                                     | 0%                                     | 100%                             | 3,614                                | 0%                                     | 0%                                     | 100%                             |
| \$2,000 - \$4,000         | 13,747                     | 0%                                     | 0%                                     | 100%                             | 1,332                | 0%                                     | 0%                                     | 100%                             | 12,764               | 0%                                     | 0%                                     | 100%                             | 2,315                                | 0%                                     | 0%                                     | 100%                             |
| \$4,000 - \$6,000         | 13,937                     | 0%                                     | 8%                                     | 92%                              | 1,813                | 0%                                     | 0%                                     | 100%                             | 13,235               | 0%                                     | 9%                                     | 91%                              | 2,515                                | 0%                                     | 0%                                     | 100%                             |
| \$6,000 - \$8,000         | 13,736                     | 0%                                     | 32%                                    | 68%                              | 2,298                | 0%                                     | 0%                                     | 100%                             | 13,164               | 0%                                     | 34%                                    | 66%                              | 2,870                                | 0%                                     | 0%                                     | 100%                             |
| \$8,000 - \$10,000        | 12,842                     | 1%                                     | 58%                                    | 41%                              | 2,640                | 0%                                     | 0%                                     | 100%                             | 12,548               | 1%                                     | 59%                                    | 40%                              | 2,934                                | 2%                                     | 1%                                     | 98%                              |
| \$10,000 - \$12,000       | 12,297                     | 7%                                     | 33%                                    | 60%                              | 3,089                | 3%                                     | 8%                                     | 89%                              | 12,258               | 5%                                     | 34%                                    | 61%                              | 3,128                                | 12%                                    | 2%                                     | 86%                              |
| \$12,000 - \$14,000       | 11,767                     | 19%                                    | 21%                                    | 60%                              | 3,304                | 8%                                     | 28%                                    | 64%                              | 11,908               | 14%                                    | 28%                                    | 59%                              | 3,163                                | 27%                                    | 1%                                     | 72%                              |
| \$14,000 - \$16,000       | 11,218                     | 51%                                    | 14%                                    | 34%                              | 3,416                | 8%                                     | 45%                                    | 47%                              | 11,470               | 41%                                    | 27%                                    | 33%                              | 3,164                                | 40%                                    | 2%                                     | 58%                              |
| \$16,000 - \$18,000       | 10,559                     | 59%                                    | 4%                                     | 36%                              | 3,481                | 7%                                     | 56%                                    | 37%                              | 11,251               | 46%                                    | 21%                                    | 33%                              | 2,789                                | 45%                                    | 3%                                     | 51%                              |
| \$18,000 - \$20,000       | 10,321                     | 65%                                    | 4%                                     | 31%                              | 3,412                | 11%                                    | 59%                                    | 30%                              | 11,104               | 50%                                    | 21%                                    | 29%                              | 2,629                                | 55%                                    | 5%                                     | 40%                              |
| \$20,000 - \$25,000       | 22,939                     | 70%                                    | 13%                                    | 17%                              | 8,508                | 16%                                    | 58%                                    | 26%                              | 26,006               | 53%                                    | 29%                                    | 19%                              | 5,441                                | 70%                                    | 3%                                     | 26%                              |
| \$25,000 - \$30,000       | 19,400                     | 57%                                    | 15%                                    | 28%                              | 7,433                | 24%                                    | 52%                                    | 25%                              | 22,105               | 41%                                    | 30%                                    | 29%                              | 4,728                                | 82%                                    | 2%                                     | 16%                              |
| \$30,000 - \$35,000       | 16,209                     | 57%                                    | 16%                                    | 27%                              | 6,601                | 30%                                    | 49%                                    | 21%                              | 18,673               | 42%                                    | 31%                                    | 28%                              | 4,137                                | 83%                                    | 2%                                     | 14%                              |
| \$35,000 - \$40,000       | 13,668                     | 62%                                    | 25%                                    | 13%                              | 6,064                | 37%                                    | 43%                                    | 20%                              | 16,401               | 48%                                    | 36%                                    | 16%                              | 3,331                                | 84%                                    | 3%                                     | 13%                              |
| \$40,000 - \$45,000       | 12,119                     | 64%                                    | 26%                                    | 10%                              | 5,604                | 41%                                    | 40%                                    | 19%                              | 14,534               | 50%                                    | 36%                                    | 14%                              | 3,189                                | 84%                                    | 5%                                     | 12%                              |
| \$45,000 - \$50,000       | 10,792                     | 65%                                    | 25%                                    | 10%                              | 5,115                | 46%                                    | 38%                                    | 16%                              | 13,042               | 53%                                    | 34%                                    | 13%                              | 2,865                                | 85%                                    | 7%                                     | 9%                               |
| \$50,000 - \$55,000       | 9,714                      | 62%                                    | 23%                                    | 14%                              | 4,930                | 48%                                    | 38%                                    | 14%                              | 11,799               | 51%                                    | 34%                                    | 16%                              | 2,845                                | 84%                                    | 7%                                     | 9%                               |
| \$55,000 - \$60,000       | 8,546                      | 63%                                    | 23%                                    | 14%                              | 4,901                | 51%                                    | 37%                                    | 12%                              | 10,892               | 52%                                    | 34%                                    | 14%                              | 2,555                                | 83%                                    | 9%                                     | 9%                               |
| \$60,000 - \$65,000       | 7,798                      | 64%                                    | 26%                                    | 10%                              | 4,536                | 50%                                    | 38%                                    | 12%                              | 9,901                | 53%                                    | 36%                                    | 11%                              | 2,433                                | 82%                                    | 9%                                     | 9%                               |
| \$65,000 - \$70,000       | 7,051                      | 66%                                    | 27%                                    | 7%                               | 4,489                | 50%                                    | 38%                                    | 12%                              | 9,219                | 53%                                    | 37%                                    | 9%                               | 2,321                                | 84%                                    | 9%                                     | 7%                               |
| \$70,000 - \$75,000       | 6,261                      | 65%                                    | 28%                                    | 6%                               | 4,134                | 48%                                    | 38%                                    | 14%                              | 8,385                | 53%                                    | 38%                                    | 10%                              | 2,010                                | 83%                                    | 10%                                    | 7%                               |
| \$75,000 - \$80,000       | 5,674                      | 67%                                    | 27%                                    | 6%                               | 3,795                | 42%                                    | 39%                                    | 18%                              | 7,561                | 50%                                    | 38%                                    | 12%                              | 1,908                                | 83%                                    | 11%                                    | 6%                               |
| \$80,000 - \$90,000       | 9,424                      | 63%                                    | 29%                                    | 8%                               | 6,943                | 36%                                    | 44%                                    | 20%                              | 13,161               | 44%                                    | 41%                                    | 15%                              | 3,206                                | 82%                                    | 12%                                    | 6%                               |
| \$90,000 - \$100,000      | 7,198                      | 55%                                    | 33%                                    | 11%                              | 5,734                | 24%                                    | 57%                                    | 18%                              | 10,605               | 32%                                    | 51%                                    | 17%                              | 2,327                                | 81%                                    | 15%                                    | 4%                               |
| \$100,000 - \$110,000     | 5,260                      | 47%                                    | 40%                                    | 13%                              | 4,480                | 16%                                    | 70%                                    | 14%                              | 7,950                | 22%                                    | 63%                                    | 15%                              | 1,790                                | 73%                                    | 20%                                    | 7%                               |
| \$110,000 - \$120,000     | 3,863                      | 37%                                    | 54%                                    | 10%                              | 3,431                | 11%                                    | 80%                                    | 8%                               | 6,000                | 15%                                    | 76%                                    | 9%                               | 1,294                                | 65%                                    | 26%                                    | 9%                               |
| \$120,000 - \$130,000     | 2,957                      | 30%                                    | 63%                                    | 7%                               | 2,525                | 8%                                     | 85%                                    | 6%                               | 4,485                | 11%                                    | 83%                                    | 6%                               | 997                                  | 61%                                    | 30%                                    | 9%                               |
| \$130,000 - \$140,000     | 2,062                      | 24%                                    | 70%                                    | 6%                               | 1,849                | 5%                                     | 91%                                    | 4%                               | 3,208                | 8%                                     | 88%                                    | 4%                               | 703                                  | 52%                                    | 40%                                    | 7%                               |
| \$140,000 - \$150,000     | 1,661                      | 19%                                    | 75%                                    | 6%                               | 1,344                | 6%                                     | 90%                                    | 4%                               | 2,416                | 7%                                     | 89%                                    | 4%                               | 589                                  | 43%                                    | 45%                                    | 12%                              |
| \$150,000 - \$175,000     | 2,813                      | 17%                                    | 79%                                    | 4%                               | 2,194                | 5%                                     | 93%                                    | 2%                               | 3,930                | 6%                                     | 92%                                    | 2%                               | 1,077                                | 36%                                    | 56%                                    | 8%                               |
| \$175,000 - \$200,000     | 1,636                      | 13%                                    | 85%                                    | 2%                               | 1,221                | 4%                                     | 95%                                    | 1%                               | 2,209                | 5%                                     | 94%                                    | 1%                               | 648                                  | 24%                                    | 72%                                    | 5%                               |
| \$200,000 - \$300,000     | 2,807                      | 14%                                    | 85%                                    | 1%                               | 2,223                | 4%                                     | 95%                                    | 1%                               | 3,862                | 5%                                     | 94%                                    | 1%                               | 1,168                                | 25%                                    | 72%                                    | 3%                               |
| \$300,000 - \$400,000     | 946                        | 23%                                    | 75%                                    | 2%                               | 791                  | 12%                                    | 86%                                    | 1%                               | 1,353                | 13%                                    | 85%                                    | 2%                               | 384                                  | 37%                                    | 60%                                    | 3%                               |
| \$400,000 - \$500,000     | 463                        | 20%                                    | 78%                                    | 2%                               | 358                  | 13%                                    | 86%                                    | 1%                               | 641                  | 12%                                    | 87%                                    | 2%                               | 180                                  | 0%                                     | 0%                                     | 0%                               |
| Over \$500,000            | 967                        | 24%                                    | 75%                                    | 1%                               | 791                  | 13%                                    | 86%                                    | 1%                               | 1,359                | 15%                                    | 85%                                    | 1%                               | 399                                  | 35%                                    | 64%                                    | 1%                               |
| Total                     | 310,828                    | 41%                                    | 23%                                    | 35%                              | 126,351              | 25%                                    | 47%                                    | 27%                              | 353,235              | 32%                                    | 36%                                    | 32%                              | 83,944                               | 54%                                    | 8%                                     | 38%                              |