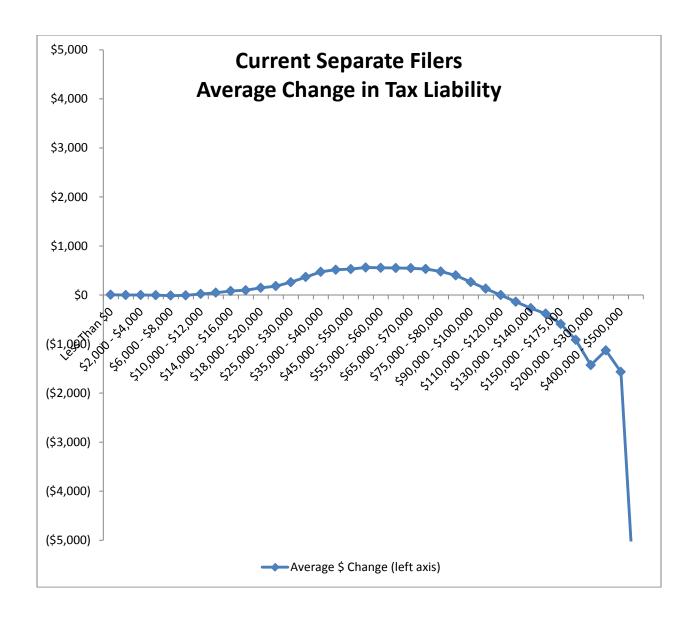

## Montana Department of Revenue

Director
To: House Taxation Committee

From: Dan Dodds, Senior Economist

Date: March 20, 2013

Subject: Taxpayer impacts of HB 532

The following graphs show impacts of HB532 on groups of taxpayers. For each group, there are four graphs. The first shows the percent of returns with a tax increase of at least 5% or \$50, the percent with a tax decrease of at least 5% or \$50, and the percent with less than 5% or \$50 change. The second graph shows the average change in tax liability at different income levels. The third graph shows the same information as the second with the scale expanded to show more detail about changes for returns with low and middle incomes. The fourth graph shows the percentage change in tax liability at different income levels. Tables attached at the end show the data for each set of graphs.

## Returns Grouped by Filing Status

Taxpayers Grouped by Whether They Claimed Dependents