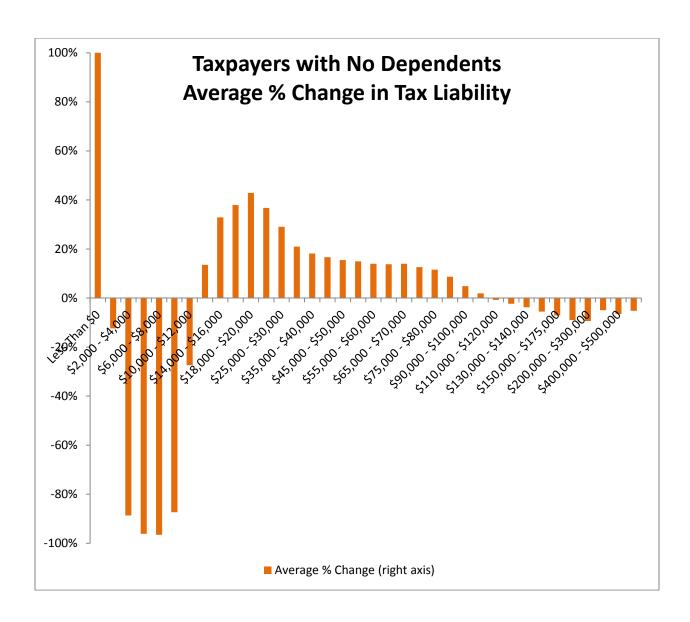

## Montana Department of Revenue

Director
To: House Taxation Committee

From: Dan Dodds, Senior Economist

Date: March 20, 2013

Subject: Taxpayer impacts of HB 532

The following graphs show impacts of HB532 on groups of taxpayers. For each group, there are four graphs. The first shows the percent of returns with a tax increase of at least 5% or \$50, the percent with a tax decrease of at least 5% or \$50, and the percent with less than 5% or \$50 change. The second graph shows the average change in tax liability at different income levels. The third graph shows the same information as the second with the scale expanded to show more detail about changes for returns with low and middle incomes. The fourth graph shows the percentage change in tax liability at different income levels. Tables attached at the end show the data for each set of graphs.

HB532 - Impacts on Taxpayers by Income Level

|                           | Returns with No Dependents |                                        |                                        |                                  |                      | Returns with                           | Dependent                              | s                                | Returns              | with No Tax                            | payer Age 6                            | or Over                          | Returns with Taxpayer Age 65 or Over |                                        |                                        |                                  |
|---------------------------|----------------------------|----------------------------------------|----------------------------------------|----------------------------------|----------------------|----------------------------------------|----------------------------------------|----------------------------------|----------------------|----------------------------------------|----------------------------------------|----------------------------------|--------------------------------------|----------------------------------------|----------------------------------------|----------------------------------|
| Total Household<br>Income | Number of<br>Returns       | % with Tax<br>Increase ><br>5% or \$50 | % with Tax<br>Decrease ><br>5% or \$50 | % with<br>Change <<br>5% or \$50 | Number of<br>Returns | % with Tax<br>Increase ><br>5% or \$50 | % with Tax<br>Decrease ><br>5% or \$50 | % with<br>Change <<br>5% or \$50 | Number of<br>Returns | % with Tax<br>Increase ><br>5% or \$50 | % with Tax<br>Decrease ><br>5% or \$50 | % with<br>Change <<br>5% or \$50 | Number of<br>Returns                 | % with Tax<br>Increase ><br>5% or \$50 | % with Tax<br>Decrease ><br>5% or \$50 | % with<br>Change <<br>5% or \$50 |
| Less Than \$0             | 5,215                      | 0%                                     | 0%                                     | 100%                             | 767                  | 0%                                     | 0%                                     | 100%                             | 3,684                | 0%                                     | 0%                                     | 100%                             | 2,298                                | 0%                                     | 0%                                     | 100%                             |
| \$0,000 - \$2,000         | 12,961                     | 0%                                     | 0%                                     | 100%                             | 805                  | 0%                                     | 0%                                     | 100%                             | 10,152               | 0%                                     | 0%                                     | 100%                             | 3,614                                | 0%                                     | 0%                                     | 100%                             |
| \$2,000 - \$4,000         | 13,747                     | 0%                                     | 0%                                     | 100%                             | 1,332                | 0%                                     | 0%                                     | 100%                             | 12,764               | 0%                                     | 0%                                     | 100%                             | 2,315                                | 0%                                     | 0%                                     | 100%                             |
| \$4,000 - \$6,000         | 13,937                     | 0%                                     | 8%                                     | 92%                              | 1,813                | 0%                                     | 0%                                     | 100%                             | 13,235               | 0%                                     | 9%                                     | 91%                              | 2,515                                | 0%                                     | 0%                                     | 100%                             |
| \$6,000 - \$8,000         | 13,736                     | 0%                                     | 32%                                    | 68%                              | 2,298                | 0%                                     | 0%                                     | 100%                             | 13,164               | 0%                                     | 34%                                    | 66%                              | 2,870                                | 0%                                     | 0%                                     | 100%                             |
| \$8,000 - \$10,000        | 12,842                     | 1%                                     | 58%                                    | 41%                              | 2,640                | 0%                                     | 0%                                     | 100%                             | 12,548               | 1%                                     | 59%                                    | 40%                              | 2,934                                | 2%                                     | 1%                                     | 98%                              |
| \$10,000 - \$12,000       | 12,297                     | 7%                                     | 33%                                    | 60%                              | 3,089                | 3%                                     | 8%                                     | 89%                              | 12,258               | 5%                                     | 34%                                    | 61%                              | 3,128                                | 12%                                    | 2%                                     | 86%                              |
| \$12,000 - \$14,000       | 11,767                     | 19%                                    | 21%                                    | 60%                              | 3,304                | 8%                                     | 28%                                    | 64%                              | 11,908               | 14%                                    | 28%                                    | 59%                              | 3,163                                | 27%                                    | 1%                                     | 72%                              |
| \$14,000 - \$16,000       | 11,218                     | 51%                                    | 14%                                    | 34%                              | 3,416                | 8%                                     | 45%                                    | 47%                              | 11,470               | 41%                                    | 27%                                    | 33%                              | 3,164                                | 40%                                    | 2%                                     | 58%                              |
| \$16,000 - \$18,000       | 10,559                     | 59%                                    | 4%                                     | 36%                              | 3,481                | 7%                                     | 56%                                    | 37%                              | 11,251               | 46%                                    | 21%                                    | 33%                              | 2,789                                | 45%                                    | 3%                                     | 51%                              |
| \$18,000 - \$20,000       | 10,321                     | 65%                                    | 4%                                     | 31%                              | 3,412                | 11%                                    | 59%                                    | 30%                              | 11,104               | 50%                                    | 21%                                    | 29%                              | 2,629                                | 55%                                    | 5%                                     | 40%                              |
| \$20,000 - \$25,000       | 22,939                     | 70%                                    | 13%                                    | 17%                              | 8,508                | 16%                                    | 58%                                    | 26%                              | 26,006               | 53%                                    | 29%                                    | 19%                              | 5,441                                | 70%                                    | 3%                                     | 26%                              |
| \$25,000 - \$30,000       | 19,400                     | 57%                                    | 15%                                    | 28%                              | 7,433                | 24%                                    | 52%                                    | 25%                              | 22,105               | 41%                                    | 30%                                    | 29%                              | 4,728                                | 82%                                    | 2%                                     | 16%                              |
| \$30,000 - \$35,000       | 16,209                     | 57%                                    | 16%                                    | 27%                              | 6,601                | 30%                                    | 49%                                    | 21%                              | 18,673               | 42%                                    | 31%                                    | 28%                              | 4,137                                | 83%                                    | 2%                                     | 14%                              |
| \$35,000 - \$40,000       | 13,668                     | 62%                                    | 25%                                    | 13%                              | 6,064                | 37%                                    | 43%                                    | 20%                              | 16,401               | 48%                                    | 36%                                    | 16%                              | 3,331                                | 84%                                    | 3%                                     | 13%                              |
| \$40,000 - \$45,000       | 12,119                     | 64%                                    | 26%                                    | 10%                              | 5,604                | 41%                                    | 40%                                    | 19%                              | 14,534               | 50%                                    | 36%                                    | 14%                              | 3,189                                | 84%                                    | 5%                                     | 12%                              |
| \$45,000 - \$50,000       | 10,792                     | 65%                                    | 25%                                    | 10%                              | 5,115                | 46%                                    | 38%                                    | 16%                              | 13,042               | 53%                                    | 34%                                    | 13%                              | 2,865                                | 85%                                    | 7%                                     | 9%                               |
| \$50,000 - \$55,000       | 9,714                      | 62%                                    | 23%                                    | 14%                              | 4,930                | 48%                                    | 38%                                    | 14%                              | 11,799               | 51%                                    | 34%                                    | 16%                              | 2,845                                | 84%                                    | 7%                                     | 9%                               |
| \$55,000 - \$60,000       | 8,546                      | 63%                                    | 23%                                    | 14%                              | 4,901                | 51%                                    | 37%                                    | 12%                              | 10,892               | 52%                                    | 34%                                    | 14%                              | 2,555                                | 83%                                    | 9%                                     | 9%                               |
| \$60,000 - \$65,000       | 7,798                      | 64%                                    | 26%                                    | 10%                              | 4,536                | 50%                                    | 38%                                    | 12%                              | 9,901                | 53%                                    | 36%                                    | 11%                              | 2,433                                | 82%                                    | 9%                                     | 9%                               |
| \$65,000 - \$70,000       | 7,051                      | 66%                                    | 27%                                    | 7%                               | 4,489                | 50%                                    | 38%                                    | 12%                              | 9,219                | 53%                                    | 37%                                    | 9%                               | 2,321                                | 84%                                    | 9%                                     | 7%                               |
| \$70,000 - \$75,000       | 6,261                      | 65%                                    | 28%                                    | 6%                               | 4,134                | 48%                                    | 38%                                    | 14%                              | 8,385                | 53%                                    | 38%                                    | 10%                              | 2,010                                | 83%                                    | 10%                                    | 7%                               |
| \$75,000 - \$80,000       | 5,674                      | 67%                                    | 27%                                    | 6%                               | 3,795                | 42%                                    | 39%                                    | 18%                              | 7,561                | 50%                                    | 38%                                    | 12%                              | 1,908                                | 83%                                    | 11%                                    | 6%                               |
| \$80,000 - \$90,000       | 9,424                      | 63%                                    | 29%                                    | 8%                               | 6,943                | 36%                                    | 44%                                    | 20%                              | 13,161               | 44%                                    | 41%                                    | 15%                              | 3,206                                | 82%                                    | 12%                                    | 6%                               |
| \$90,000 - \$100,000      | 7,198                      | 55%                                    | 33%                                    | 11%                              | 5,734                | 24%                                    | 57%                                    | 18%                              | 10,605               | 32%                                    | 51%                                    | 17%                              | 2,327                                | 81%                                    | 15%                                    | 4%                               |
| \$100,000 - \$110,000     | 5,260                      | 47%                                    | 40%                                    | 13%                              | 4,480                | 16%                                    | 70%                                    | 14%                              | 7,950                | 22%                                    | 63%                                    | 15%                              | 1,790                                | 73%                                    | 20%                                    | 7%                               |
| \$110,000 - \$120,000     | 3,863                      | 37%                                    | 54%                                    | 10%                              | 3,431                | 11%                                    | 80%                                    | 8%                               | 6,000                | 15%                                    | 76%                                    | 9%                               | 1,294                                | 65%                                    | 26%                                    | 9%                               |
| \$120,000 - \$130,000     | 2,957                      | 30%                                    | 63%                                    | 7%                               | 2,525                | 8%                                     | 85%                                    | 6%                               | 4,485                | 11%                                    | 83%                                    | 6%                               | 997                                  | 61%                                    | 30%                                    | 9%                               |
| \$130,000 - \$140,000     | 2,062                      | 24%                                    | 70%                                    | 6%                               | 1,849                | 5%                                     | 91%                                    | 4%                               | 3,208                | 8%                                     | 88%                                    | 4%                               | 703                                  | 52%                                    | 40%                                    | 7%                               |
| \$140,000 - \$150,000     | 1,661                      | 19%                                    | 75%                                    | 6%                               | 1,344                | 6%                                     | 90%                                    | 4%                               | 2,416                | 7%                                     | 89%                                    | 4%                               | 589                                  | 43%                                    | 45%                                    | 12%                              |
| \$150,000 - \$175,000     | 2,813                      | 17%                                    | 79%                                    | 4%                               | 2,194                | 5%                                     | 93%                                    | 2%                               | 3,930                | 6%                                     | 92%                                    | 2%                               | 1,077                                | 36%                                    | 56%                                    | 8%                               |
| \$175,000 - \$200,000     | 1,636                      | 13%                                    | 85%                                    | 2%                               | 1,221                | 4%                                     | 95%                                    | 1%                               | 2,209                | 5%                                     | 94%                                    | 1%                               | 648                                  | 24%                                    | 72%                                    | 5%                               |
| \$200,000 - \$300,000     | 2,807                      | 14%                                    | 85%                                    | 1%                               | 2,223                | 4%                                     | 95%                                    | 1%                               | 3,862                | 5%                                     | 94%                                    | 1%                               | 1,168                                | 25%                                    | 72%                                    | 3%                               |
| \$300,000 - \$400,000     | 946                        | 23%                                    | 75%                                    | 2%                               | 791                  | 12%                                    | 86%                                    | 1%                               | 1,353                | 13%                                    | 85%                                    | 2%                               | 384                                  | 37%                                    | 60%                                    | 3%                               |
| \$400,000 - \$500,000     | 463                        | 20%                                    | 78%                                    | 2%                               | 358                  | 13%                                    | 86%                                    | 1%                               | 641                  | 12%                                    | 87%                                    | 2%                               | 180                                  | 0%                                     | 0%                                     | 0%                               |
| Over \$500,000            | 967                        | 24%                                    | 75%                                    | 1%                               | 791                  | 13%                                    | 86%                                    | 1%                               | 1,359                | 15%                                    | 85%                                    | 1%                               | 399                                  | 35%                                    | 64%                                    | 1%                               |
| Total                     | 310,828                    | 41%                                    | 23%                                    | 35%                              | 126,351              | 25%                                    | 47%                                    | 27%                              | 353,235              | 32%                                    | 36%                                    | 32%                              | 83,944                               | 54%                                    | 8%                                     | 38%                              |