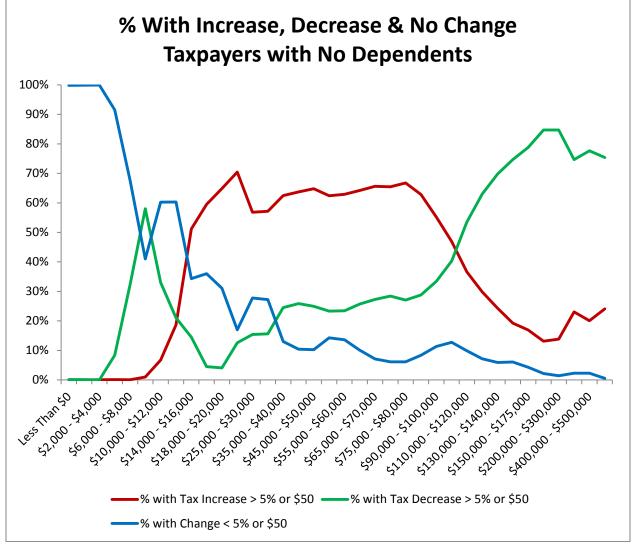

## Taxpayers Grouped by Whether Itemized or Took Standard Deduction

HB532 - Impacts on Taxpayers by Income Level

|                                            | Head of Household Returns |            |            | ıs           |                | Joint Returns |            |             | Separate Returns |            |            | Single Filers |                  |            |            |            | All Returns      |            |            |            |
|--------------------------------------------|---------------------------|------------|------------|--------------|----------------|---------------|------------|-------------|------------------|------------|------------|---------------|------------------|------------|------------|------------|------------------|------------|------------|------------|
|                                            |                           | % with Tax | % with Tax | % with       |                | % with Tax    | % with Tax | % with      |                  | % with Tax | % with Tax | % with        |                  | % with Tax | % with Tax | % with     |                  | % with Tax | % with Tax | % with     |
| Total Household                            | Number of                 | Increase > | Decrease > | Change <     | Number of      | Increase >    | Decrease > | Change <    | Number of        | Increase > | Decrease > | Change <      | Number of        | Increase > | Decrease > | Change <   | Number of        | Increase > | Decrease > | Change <   |
| Income                                     | Returns                   | 5% or \$50 | 5% or \$50 | 5% or \$50   | Returns        | 5% or \$50    | 5% or \$50 | 5% or \$50  | Returns          | 5% or \$50 | 5% or \$50 | 5% or \$50    | Returns          | 5% or \$50 | 5% or \$50 | 5% or \$50 | Returns          | 5% or \$50 | 5% or \$50 | 5% or \$50 |
| Less Than \$0                              | 165                       | 0%         | 0%         | 100%         | 2,337          | 0%            | 0%         | 100%        | 256              | 0%         | 0%         | 100%          | 3,224            | 0%         | 0%         | 100%       | 5,982            | 0%         | 0%         | 100%       |
| \$0,000 - \$2,000                          | 481                       | 0%         | 0%         | 100%         | 1,220          | 0%            | 0%         | 100%        | 275              | 0%         | 0%         | 100%          | 11,790           | 0%         | 0%         | 100%       | 13,766           | 0%         | 0%         | 100%       |
| \$2,000 - \$4,000                          | 821                       | 0%         | 0%         | 100%         | 1,121          | 0%            | 0%         | 100%        | 243              | 0%         | 0%         | 100%          | 12,894           | 0%         | 0%         | 100%       | 15,079           | 0%         | 0%         | 100%       |
| \$4,000 - \$6,000<br>\$6,000 - \$8,000     | 1,138<br>1,513            | 0%<br>0%   | 0%<br>0%   | 100%<br>100% | 1,255<br>1,560 | 0%<br>0%      | 0%<br>2%   | 100%<br>98% | 320<br>318       | 0%<br>0%   | 0%<br>6%   | 100%<br>94%   | 13,037<br>12,643 | 0%<br>0%   | 9%<br>35%  | 91%<br>65% | 15,750<br>16,034 | 0%<br>0%   | 7%<br>28%  | 93%<br>72% |
|                                            | ,                         |            |            |              | ,              |               |            |             |                  |            |            |               | ,                |            |            |            | ,                |            |            |            |
| \$8,000 - \$10,000<br>\$10,000 - \$12,000  | 1,775<br>2,088            | 0%<br>0%   | 1%<br>12%  | 99%<br>88%   | 1,764<br>1,990 | 0%<br>0%      | 3%<br>6%   | 97%<br>94%  | 367<br>385       | 3%<br>12%  | 12%<br>6%  | 84%<br>83%    | 11,576<br>10,923 | 1%<br>8%   | 63%<br>36% | 36%<br>56% | 15,482<br>15,386 | 1%<br>6%   | 48%<br>28% | 51%<br>66% |
| \$12,000 - \$12,000                        | 2,000                     | 0%         | 41%        | 58%          | 2,285          | 0%            | 11%        | 94%<br>89%  | 433              | 37%        | 5%         | 58%           | 10,323           | 23%        | 22%        | 55%        | 15,071           | 16%        | 23%        | 61%        |
| \$14,000 - \$16,000                        | 2,222                     | 0%         | 63%        | 37%          | 2,535          | 1%            | 18%        | 80%         | 455              | 47%        | 7%         | 45%           | 9,422            | 62%        | 13%        | 25%        | 14,634           | 41%        | 22%        | 38%        |
| \$16,000 - \$18,000                        | 2,274                     | 2%         | 71%        | 27%          | 2,520          | 3%            | 29%        | 68%         | 563              | 52%        | 9%         | 39%           | 8,683            | 70%        | 0%         | 29%        | 14,040           | 46%        | 18%        | 36%        |
| \$18,000 - \$20,000                        | 2,123                     | 6%         | 73%        | 22%          | 2,726          | 11%           | 33%        | 57%         | 623              | 63%        | 9%         | 29%           | 8,261            | 74%        | 0%         | 25%        | 13,733           | 51%        | 18%        | 31%        |
| \$20,000 - \$25,000                        | 4,876                     | 11%        | 68%        | 21%          | 6,579          | 22%           | 38%        | 39%         | 1,993            | 71%        | 7%         | 22%           | 17,999           | 76%        | 11%        | 13%        | 31,447           | 55%        | 25%        | 20%        |
| \$25,000 - \$30,000                        | 3,857                     | 17%        | 61%        | 22%          | 6,127          | 35%           | 37%        | 28%         | 2,315            | 78%        | 5%         | 17%           | 14,534           | 55%        | 15%        | 29%        | 26,833           | 47%        | 26%        | 27%        |
| \$30,000 - \$35,000                        | 3,006                     | 20%        | 58%        | 22%          | 5,596          | 41%           | 38%        | 21%         | 2,809            | 83%        | 4%         | 13%           | 11,399           | 53%        | 16%        | 31%        | 22,810           | 49%        | 26%        | 25%        |
| \$35,000 - \$40,000                        | 2,267                     | 24%        | 54%        | 22%          | 4,966          | 40%           | 40%        | 20%         | 3,563            | 88%        | 4%         | 8%            | 8,936            | 56%        | 30%        | 13%        | 19,732           | 54%        | 31%        | 15%        |
| \$40,000 - \$45,000                        | 1,718                     | 22%        | 53%        | 25%          | 4,453          | 39%           | 42%        | 19%         | 4,115            | 90%        | 4%         | 6%            | 7,437            | 55%        | 34%        | 11%        | 17,723           | 56%        | 31%        | 13%        |
| \$45,000 - \$50,000                        | 1,305                     | 20%        | 56%        | 24%          | 3,779          | 39%           | 45%        | 16%         | 4,690            | 91%        | 4%         | 5%            | 6,133            | 53%        | 35%        | 13%        | 15,907           | 58%        | 29%        | 12%        |
| \$50,000 - \$55,000                        | 1,088                     | 11%        | 62%        | 26%          | 3,573          | 39%           | 45%        | 16%         | 4,991            | 91%        | 4%         | 5%            | 4,992            | 43%        | 36%        | 21%        | 14,644           | 57%        | 29%        | 14%        |
| \$55,000 - \$60,000                        | 908                       | 9%         | 73%        | 17%          | 3,112          | 36%           | 47%        | 17%         | 5,401            | 91%        | 4%         | 4%            | 4,026            | 35%        | 42%        | 23%        | 13,447           | 58%        | 29%        | 13%        |
| \$60,000 - \$65,000                        | 692                       | 9%         | 77%        | 14%          | 2,808          | 33%           | 50%        | 17%         | 5,650            | 91%        | 5%         | 5%            | 3,184            | 27%        | 55%        | 18%        | 12,334           | 59%        | 30%        | 11%        |
| \$65,000 - \$70,000                        | 591                       | 5%         | 84%        | 11%          | 2,585          | 32%           | 53%        | 16%         | 5,911            | 90%        | 5%         | 5%            | 2,453            | 23%        | 66%        | 11%        | 11,540           | 59%        | 32%        | 9%         |
| \$70,000 - \$75,000                        | 463                       | 6%         | 86%        | 8%           | 2,215          | 27%           | 57%        | 16%         | 5,825            | 88%        | 6%         | 7%            | 1,892            | 16%        | 75%        | 9%         | 10,395           | 59%        | 32%        | 9%         |
| \$75,000 - \$80,000<br>\$80,000 - \$90,000 | 305<br>454                | 5%<br>4%   | 86%<br>87% | 9%<br>9%     | 2,082<br>3,617 | 27%<br>23%    | 58%<br>64% | 14%<br>13%  | 5,615<br>10,153  | 83%<br>76% | 6%<br>9%   | 11%<br>15%    | 1,467            | 15%<br>11% | 78%<br>83% | 7%<br>6%   | 9,469<br>16,367  | 57%<br>52% | 32%<br>35% | 11%<br>13% |
| \$90,000 - \$100,000                       | 454<br>325                | 4%<br>5%   | 91%        | 5%           | 2,855          | 25%<br>16%    | 74%        | 10%         | 8,372            | 62%        | 18%        | 19%           | 2,143<br>1,380   | 10%        | 85%        | 4%         | 12,932           | 42%        | 35%<br>44% | 14%        |
| \$100,000 - \$110,000                      | 204                       | 4%         | 93%        | 3%           | 2,042          | 12%           | 77%        | 11%         | 6,530            | 48%        | 35%        | 17%           | 964              | 10%        | 86%        | 4%         | 9,740            | 33%        | 54%        | 13%        |
| \$110,000 - \$120,000                      | 111                       | 2%         | 95%        | 3%           | 1,479          | 9%            | 81%        | 9%          | 5,063            | 34%        | 56%        | 11%           | 641              | 9%         | 89%        | 2%         | 7,294            | 24%        | 66%        | 9%         |
| \$120,000 - \$130,000                      | 100                       | 5%         | 93%        | 2%           | 1,110          | 9%            | 82%        | 9%          | 3,820            | 25%        | 69%        | 7%            | 452              | 11%        | 86%        | 3%         | 5,482            | 19%        | 74%        | 7%         |
| \$130,000 - \$140,000                      | 80                        | 5%         | 95%        | 0%           | 796            | 7%            | 87%        | 6%          | 2,710            | 18%        | 77%        | 5%            | 325              | 13%        | 84%        | 2%         | 3,911            | 15%        | 80%        | 5%         |
| \$140,000 - \$150,000                      | 50                        | 6%         | 90%        | 4%           | 651            | 7%            | 87%        | 6%          | 2,037            | 16%        | 79%        | 5%            | 267              | 9%         | 88%        | 4%         | 3,005            | 13%        | 82%        | 5%         |
| \$150,000 - \$175,000                      | 93                        | 4%         | 95%        | 1%           | 1,139          | 8%            | 87%        | 5%          | 3,289            | 13%        | 84%        | 3%            | 486              | 8%         | 89%        | 2%         | 5,007            | 11%        | 86%        | 3%         |
| \$175,000 - \$200,000                      | 60                        | 4%         | 95%        | 2%           | 742            | 5%            | 92%        | 3%          | 1,781            | 10%        | 88%        | 1%            | 274              | 12%        | 88%        | 1%         | 2,857            | 9%         | 89%        | 2%         |
| \$200,000 - \$300,000                      | 79                        | 4%         | 96%        | 0%           | 1,395          | 6%            | 92%        | 2%          | 3,032            | 10%        | 89%        | 1%            | 524              | 15%        | 84%        | 1%         | 5,030            | 10%        | 89%        | 1%         |
| \$300,000 - \$400,000                      | 35                        | 19%        | 81%        | 0%           | 527            | 14%           | 83%        | 3%          | 971              | 20%        | 80%        | 1%            | 204              | 22%        | 75%        | 3%         | 1,737            | 18%        | 80%        | 2%         |
| \$400,000 - \$500,000                      | 14                        | 25%        | 75%        | 0%           | 270            | 13%           | 85%        | 3%          | 448              | 19%        | 80%        | 1%            | 89               | 18%        | 80%        | 2%         | 821              | 17%        | 81%        | 2%         |
| Over \$500,000                             | 38                        | 29%        | 71%        | 0%           | 581            | 18%           | 80%        | 2%          | 949              | 18%        | 82%        | 0%            | 190              | 28%        | 70%        | 2%         | 1,758            | 19%        | 80%        | 1%         |
| Total                                      | 39,535                    | 9%         | 52%        | 39%          | 86,392         | 22%           | 43%        | 35%         | 106,271          | 64%        | 24%        | 12%           | 204,981          | 33%        | 24%        | 43%        | 437,179          | 36%        | 31%        | 33%        |

HB532 - Impacts on Taxpayers by Income Level

|                           | Returns with No Dependents |                                        |                                        |                                  |                      | Returns with                           | Dependent                              | s                                | Returns              | with No Tax                            | payer Age 6                            | or Over                          | Returns with Taxpayer Age 65 or Over |                                        |                                        |                                  |
|---------------------------|----------------------------|----------------------------------------|----------------------------------------|----------------------------------|----------------------|----------------------------------------|----------------------------------------|----------------------------------|----------------------|----------------------------------------|----------------------------------------|----------------------------------|--------------------------------------|----------------------------------------|----------------------------------------|----------------------------------|
| Total Household<br>Income | Number of<br>Returns       | % with Tax<br>Increase ><br>5% or \$50 | % with Tax<br>Decrease ><br>5% or \$50 | % with<br>Change <<br>5% or \$50 | Number of<br>Returns | % with Tax<br>Increase ><br>5% or \$50 | % with Tax<br>Decrease ><br>5% or \$50 | % with<br>Change <<br>5% or \$50 | Number of<br>Returns | % with Tax<br>Increase ><br>5% or \$50 | % with Tax<br>Decrease ><br>5% or \$50 | % with<br>Change <<br>5% or \$50 | Number of<br>Returns                 | % with Tax<br>Increase ><br>5% or \$50 | % with Tax<br>Decrease ><br>5% or \$50 | % with<br>Change <<br>5% or \$50 |
| Less Than \$0             | 5,215                      | 0%                                     | 0%                                     | 100%                             | 767                  | 0%                                     | 0%                                     | 100%                             | 3,684                | 0%                                     | 0%                                     | 100%                             | 2,298                                | 0%                                     | 0%                                     | 100%                             |
| \$0,000 - \$2,000         | 12,961                     | 0%                                     | 0%                                     | 100%                             | 805                  | 0%                                     | 0%                                     | 100%                             | 10,152               | 0%                                     | 0%                                     | 100%                             | 3,614                                | 0%                                     | 0%                                     | 100%                             |
| \$2,000 - \$4,000         | 13,747                     | 0%                                     | 0%                                     | 100%                             | 1,332                | 0%                                     | 0%                                     | 100%                             | 12,764               | 0%                                     | 0%                                     | 100%                             | 2,315                                | 0%                                     | 0%                                     | 100%                             |
| \$4,000 - \$6,000         | 13,937                     | 0%                                     | 8%                                     | 92%                              | 1,813                | 0%                                     | 0%                                     | 100%                             | 13,235               | 0%                                     | 9%                                     | 91%                              | 2,515                                | 0%                                     | 0%                                     | 100%                             |
| \$6,000 - \$8,000         | 13,736                     | 0%                                     | 32%                                    | 68%                              | 2,298                | 0%                                     | 0%                                     | 100%                             | 13,164               | 0%                                     | 34%                                    | 66%                              | 2,870                                | 0%                                     | 0%                                     | 100%                             |
| \$8,000 - \$10,000        | 12,842                     | 1%                                     | 58%                                    | 41%                              | 2,640                | 0%                                     | 0%                                     | 100%                             | 12,548               | 1%                                     | 59%                                    | 40%                              | 2,934                                | 2%                                     | 1%                                     | 98%                              |
| \$10,000 - \$12,000       | 12,297                     | 7%                                     | 33%                                    | 60%                              | 3,089                | 3%                                     | 8%                                     | 89%                              | 12,258               | 5%                                     | 34%                                    | 61%                              | 3,128                                | 12%                                    | 2%                                     | 86%                              |
| \$12,000 - \$14,000       | 11,767                     | 19%                                    | 21%                                    | 60%                              | 3,304                | 8%                                     | 28%                                    | 64%                              | 11,908               | 14%                                    | 28%                                    | 59%                              | 3,163                                | 27%                                    | 1%                                     | 72%                              |
| \$14,000 - \$16,000       | 11,218                     | 51%                                    | 14%                                    | 34%                              | 3,416                | 8%                                     | 45%                                    | 47%                              | 11,470               | 41%                                    | 27%                                    | 33%                              | 3,164                                | 40%                                    | 2%                                     | 58%                              |
| \$16,000 - \$18,000       | 10,559                     | 59%                                    | 4%                                     | 36%                              | 3,481                | 7%                                     | 56%                                    | 37%                              | 11,251               | 46%                                    | 21%                                    | 33%                              | 2,789                                | 45%                                    | 3%                                     | 51%                              |
| \$18,000 - \$20,000       | 10,321                     | 65%                                    | 4%                                     | 31%                              | 3,412                | 11%                                    | 59%                                    | 30%                              | 11,104               | 50%                                    | 21%                                    | 29%                              | 2,629                                | 55%                                    | 5%                                     | 40%                              |
| \$20,000 - \$25,000       | 22,939                     | 70%                                    | 13%                                    | 17%                              | 8,508                | 16%                                    | 58%                                    | 26%                              | 26,006               | 53%                                    | 29%                                    | 19%                              | 5,441                                | 70%                                    | 3%                                     | 26%                              |
| \$25,000 - \$30,000       | 19,400                     | 57%                                    | 15%                                    | 28%                              | 7,433                | 24%                                    | 52%                                    | 25%                              | 22,105               | 41%                                    | 30%                                    | 29%                              | 4,728                                | 82%                                    | 2%                                     | 16%                              |
| \$30,000 - \$35,000       | 16,209                     | 57%                                    | 16%                                    | 27%                              | 6,601                | 30%                                    | 49%                                    | 21%                              | 18,673               | 42%                                    | 31%                                    | 28%                              | 4,137                                | 83%                                    | 2%                                     | 14%                              |
| \$35,000 - \$40,000       | 13,668                     | 62%                                    | 25%                                    | 13%                              | 6,064                | 37%                                    | 43%                                    | 20%                              | 16,401               | 48%                                    | 36%                                    | 16%                              | 3,331                                | 84%                                    | 3%                                     | 13%                              |
| \$40,000 - \$45,000       | 12,119                     | 64%                                    | 26%                                    | 10%                              | 5,604                | 41%                                    | 40%                                    | 19%                              | 14,534               | 50%                                    | 36%                                    | 14%                              | 3,189                                | 84%                                    | 5%                                     | 12%                              |
| \$45,000 - \$50,000       | 10,792                     | 65%                                    | 25%                                    | 10%                              | 5,115                | 46%                                    | 38%                                    | 16%                              | 13,042               | 53%                                    | 34%                                    | 13%                              | 2,865                                | 85%                                    | 7%                                     | 9%                               |
| \$50,000 - \$55,000       | 9,714                      | 62%                                    | 23%                                    | 14%                              | 4,930                | 48%                                    | 38%                                    | 14%                              | 11,799               | 51%                                    | 34%                                    | 16%                              | 2,845                                | 84%                                    | 7%                                     | 9%                               |
| \$55,000 - \$60,000       | 8,546                      | 63%                                    | 23%                                    | 14%                              | 4,901                | 51%                                    | 37%                                    | 12%                              | 10,892               | 52%                                    | 34%                                    | 14%                              | 2,555                                | 83%                                    | 9%                                     | 9%                               |
| \$60,000 - \$65,000       | 7,798                      | 64%                                    | 26%                                    | 10%                              | 4,536                | 50%                                    | 38%                                    | 12%                              | 9,901                | 53%                                    | 36%                                    | 11%                              | 2,433                                | 82%                                    | 9%                                     | 9%                               |
| \$65,000 - \$70,000       | 7,051                      | 66%                                    | 27%                                    | 7%                               | 4,489                | 50%                                    | 38%                                    | 12%                              | 9,219                | 53%                                    | 37%                                    | 9%                               | 2,321                                | 84%                                    | 9%                                     | 7%                               |
| \$70,000 - \$75,000       | 6,261                      | 65%                                    | 28%                                    | 6%                               | 4,134                | 48%                                    | 38%                                    | 14%                              | 8,385                | 53%                                    | 38%                                    | 10%                              | 2,010                                | 83%                                    | 10%                                    | 7%                               |
| \$75,000 - \$80,000       | 5,674                      | 67%                                    | 27%                                    | 6%                               | 3,795                | 42%                                    | 39%                                    | 18%                              | 7,561                | 50%                                    | 38%                                    | 12%                              | 1,908                                | 83%                                    | 11%                                    | 6%                               |
| \$80,000 - \$90,000       | 9,424                      | 63%                                    | 29%                                    | 8%                               | 6,943                | 36%                                    | 44%                                    | 20%                              | 13,161               | 44%                                    | 41%                                    | 15%                              | 3,206                                | 82%                                    | 12%                                    | 6%                               |
| \$90,000 - \$100,000      | 7,198                      | 55%                                    | 33%                                    | 11%                              | 5,734                | 24%                                    | 57%                                    | 18%                              | 10,605               | 32%                                    | 51%                                    | 17%                              | 2,327                                | 81%                                    | 15%                                    | 4%                               |
| \$100,000 - \$110,000     | 5,260                      | 47%                                    | 40%                                    | 13%                              | 4,480                | 16%                                    | 70%                                    | 14%                              | 7,950                | 22%                                    | 63%                                    | 15%                              | 1,790                                | 73%                                    | 20%                                    | 7%                               |
| \$110,000 - \$120,000     | 3,863                      | 37%                                    | 54%                                    | 10%                              | 3,431                | 11%                                    | 80%                                    | 8%                               | 6,000                | 15%                                    | 76%                                    | 9%                               | 1,294                                | 65%                                    | 26%                                    | 9%                               |
| \$120,000 - \$130,000     | 2,957                      | 30%                                    | 63%                                    | 7%                               | 2,525                | 8%                                     | 85%                                    | 6%                               | 4,485                | 11%                                    | 83%                                    | 6%                               | 997                                  | 61%                                    | 30%                                    | 9%                               |
| \$130,000 - \$140,000     | 2,062                      | 24%                                    | 70%                                    | 6%                               | 1,849                | 5%                                     | 91%                                    | 4%                               | 3,208                | 8%                                     | 88%                                    | 4%                               | 703                                  | 52%                                    | 40%                                    | 7%                               |
| \$140,000 - \$150,000     | 1,661                      | 19%                                    | 75%                                    | 6%                               | 1,344                | 6%                                     | 90%                                    | 4%                               | 2,416                | 7%                                     | 89%                                    | 4%                               | 589                                  | 43%                                    | 45%                                    | 12%                              |
| \$150,000 - \$175,000     | 2,813                      | 17%                                    | 79%                                    | 4%                               | 2,194                | 5%                                     | 93%                                    | 2%                               | 3,930                | 6%                                     | 92%                                    | 2%                               | 1,077                                | 36%                                    | 56%                                    | 8%                               |
| \$175,000 - \$200,000     | 1,636                      | 13%                                    | 85%                                    | 2%                               | 1,221                | 4%                                     | 95%                                    | 1%                               | 2,209                | 5%                                     | 94%                                    | 1%                               | 648                                  | 24%                                    | 72%                                    | 5%                               |
| \$200,000 - \$300,000     | 2,807                      | 14%                                    | 85%                                    | 1%                               | 2,223                | 4%                                     | 95%                                    | 1%                               | 3,862                | 5%                                     | 94%                                    | 1%                               | 1,168                                | 25%                                    | 72%                                    | 3%                               |
| \$300,000 - \$400,000     | 946                        | 23%                                    | 75%                                    | 2%                               | 791                  | 12%                                    | 86%                                    | 1%                               | 1,353                | 13%                                    | 85%                                    | 2%                               | 384                                  | 37%                                    | 60%                                    | 3%                               |
| \$400,000 - \$500,000     | 463                        | 20%                                    | 78%                                    | 2%                               | 358                  | 13%                                    | 86%                                    | 1%                               | 641                  | 12%                                    | 87%                                    | 2%                               | 180                                  | 0%                                     | 0%                                     | 0%                               |
| Over \$500,000            | 967                        | 24%                                    | 75%                                    | 1%                               | 791                  | 13%                                    | 86%                                    | 1%                               | 1,359                | 15%                                    | 85%                                    | 1%                               | 399                                  | 35%                                    | 64%                                    | 1%                               |
| Total                     | 310,828                    | 41%                                    | 23%                                    | 35%                              | 126,351              | 25%                                    | 47%                                    | 27%                              | 353,235              | 32%                                    | 36%                                    | 32%                              | 83,944                               | 54%                                    | 8%                                     | 38%                              |