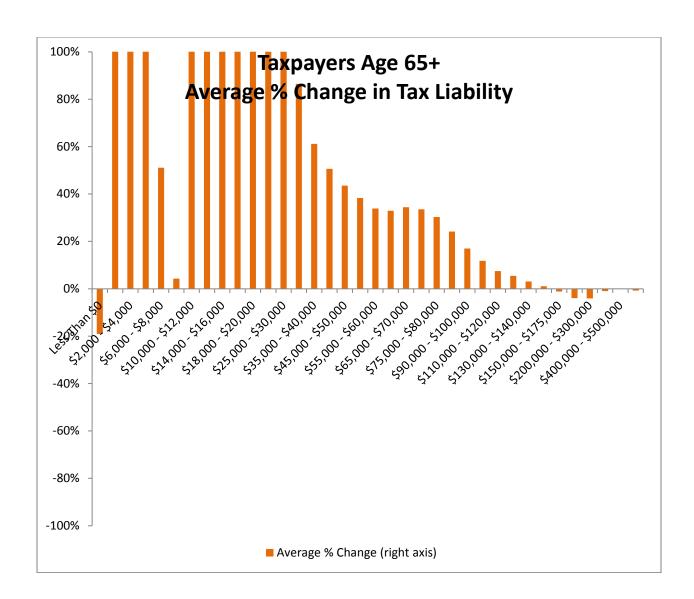

grouped by

- All Returns
- Filing status on 2011 return
  - Head of Household,
  - o Joint,
  - Married Separate, and
  - Single
- Whether taxpayers have dependents
  - o Dependents, and
  - No Dependents
- Age
  - Returns with one taxpayer age 65 or older, and
  - Returns with no taxpayer age 65 or older
- Capital Gains
  - Returns with a net loss on the capital gains line,
  - Returns with zero capital gains, and
  - Returns with a net gain on the capital gains line,
- Deductions
  - Returns with Itemized Deductions, and
  - Returns taking the Standard Deduction

## All Returns









## Returns Grouped by Filing Status

































Taxpayers Grouped by Whether They Claimed Dependents

















## Taxpayers Grouped by Whether Age 65 and Older









































## Taxpayers Grouped by Whether Itemized or Took Standard Deduction

















HB532 - Impacts on Taxpayers by Income Level

|                                            | Head of Household Returns |            |            | ıs           |                | Joint Returns |            |             | Separate Returns |            |            | Single Filers |                  |            |            |            | All Returns      |            |            |            |
|--------------------------------------------|---------------------------|------------|------------|--------------|----------------|---------------|------------|-------------|------------------|------------|------------|---------------|------------------|------------|------------|---------