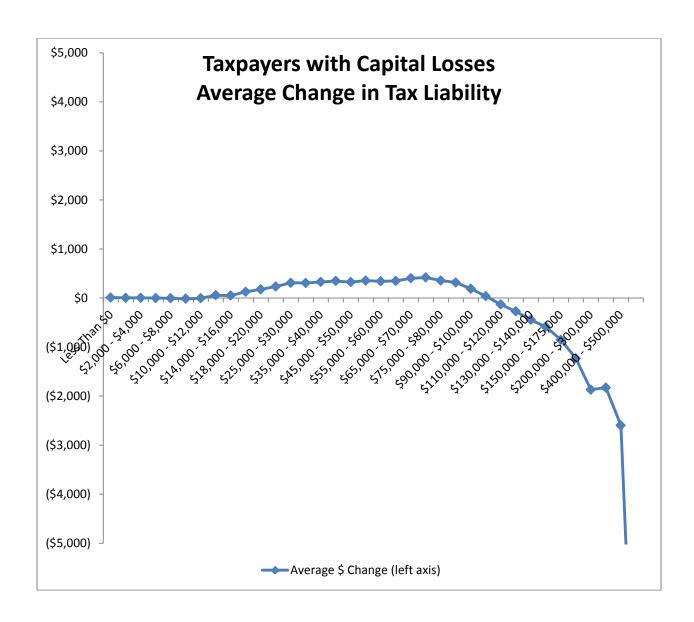

HB532 - Impacts on Taxpayers by Income Level

|                       | Taxpayers with Capital Losses |            |            | ses        | Taxpayers with No Capital Gains |            |            | Taxpayers with Capital Gains |           |            | Taxpayers Taking the Standard Deduction |            |            |                | <b>Taxpayers with Itemized Deductions</b> |            |           |            |            |            |
|-----------------------|-------------------------------|------------|------------|------------|---------------------------------|------------|------------|------------------------------|-----------|------------|-----------------------------------------|------------|------------|----------------|-------------------------------------------|------------|-----------|------------|------------|------------|
|                       |                               | % with Tax | % with Tax | % with     |                                 | % with Tax | % with Tax | % with                       |           | % with Tax | % with Tax                              | % with     |            | % with Tax     | % with Tax                                | % with     |           | % with Tax | % with Tax | % with     |
| Total Household       | Number of                     | Increase > | Decrease > | Change <   | Number of                       | Increase > | Decrease > | Change <                     | Number of | Increase > | Decrease >                              | Change <   | Number of  | Increase >     | Decrease >                                | Change <   | Number of | Increase > | Decrease > | Change <   |
| Income                | Returns                       | 5% or \$50 | 5% or \$50 | 5% or \$50 | Returns                         | 5% or \$50 | 5% or \$50 | 5% or \$50                   | Returns   | 5% or \$50 | 5% or \$50                              | 5% or \$50 | Returns    | 5% or \$50     | 5% or \$50                                | 5% or \$50 | Returns   | 5% or \$50 | 5% or \$50 | 5% or \$50 |
| Less Than \$0         | 2,231                         | 0%         | 0%         | 100%       | 2,844                           | 0%         | 0%         | 100%                         | 907       | 0%         | 0%                                      | 100%       | 2,800      | 0%             | 0%                                        | 100%       | 3,182     | 0%         | 0%         | 100%       |
| \$0,000 - \$2,000     | 1,065                         | 0%         | 0%         | 100%       | 12,098                          | 0%         | 0%         | 100%                         | 603       | 0%         | 0%                                      | 100%       | 11,871     | 0%             | 0%                                        | 100%       | 1,895     | 0%         | 0%         | 100%       |
| \$2,000 - \$4,000     | 955                           | 0%         | 0%         | 100%       | 13,411                          | 0%         | 0%         | 100%                         | 713       | 0%         | 0%                                      | 100%       | 13,366     | 0%             | 0%                                        | 100%       | 1,713     | 0%         | 0%         | 100%       |
| \$4,000 - \$6,000     | 937                           | 1%         | 1%         | 98%        | 14,061                          | 0%         | 8%         | 92%                          | 752       | 0%         | 0%                                      | 100%       | 13,760     | 0%             | 8%                                        | 91%        | 1,990     | 0%         | 0%         | 100%       |
| \$6,000 - \$8,000     | 963                           | 0%         | 10%        | 90%        | 14,286                          | 0%         | 30%        | 70%                          | 785       | 0%         | 2%                                      | 97%        | 13,484     | 0%             | 33%                                       | 67%        | 2,550     | 0%         | 0%         | 99%        |
| \$8,000 - \$10,000    | 893                           | 3%         | 18%        | 79%        | 13,815                          | 1%         | 52%        | 48%                          | 774       | 2%         | 20%                                     | 79%        | 12,520     | 1%             | 58%                                       | 41%        | 2,962     | 2%         | 5%         | 93%        |
| \$10,000 - \$12,000   | 869                           | 11%        | 7%         | 82%        | 13,726                          | 6%         | 30%        | 64%                          | 791       | 10%        | 5%                                      | 85%        | 11,905     | 5%             | 35%                                       | 60%        | 3,481     | 9%         | 3%         | 89%        |
| \$12,000 - \$14,000   | 820                           | 22%        | 4%         | 74%        | 13,386                          | 15%        | 25%        | 60%                          | 865       | 25%        | 3%                                      | 72%        | 11,244     | 13%            | 29%                                       | 58%        | 3,827     | 26%        | 2%         | 71%        |
| \$14,000 - \$16,000   | 860                           | 42%        | 5%         | 53%        | 12,872                          | 40%        | 24%        | 36%                          | 902       | 43%        | 3%                                      | 54%        | 10,640     | 41%            | 28%                                       | 31%        | 3,994     | 39%        | 4%         | 58%        |
| \$16,000 - \$18,000   | 753                           | 48%        | 6%         | 46%        | 12,496                          | 46%        | 19%        | 35%                          | 791       | 50%        | 5%                                      | 45%        | 10,059     | 47%            | 22%                                       | 31%        | 3,981     | 43%        | 6%         | 50%        |
| \$18,000 - \$20,000   | 743                           | 57%        | 6%         | 37%        | 12,168                          | 51%        | 20%        | 30%                          | 822       | 55%        | 5%                                      | 40%        | 9,486      | 51%            | 23%                                       | 27%        | 4,247     | 52%        | 6%         | 42%        |
| \$20,000 - \$25,000   | 1,642                         | 65%        | 7%         | 28%        | 27,801                          | 54%        | 27%        | 19%                          | 2,004     | 64%        | 6%                                      | 29%        | 20,899     | 52%            | 33%                                       | 15%        | 10,548    | 62%        | 7%         | 31%        |
| \$25,000 - \$30,000   | 1,560                         | 69%        | 7%         | 24%        | 23,354                          | 45%        | 28%        | 27%                          | 1,919     | 67%        | 7%                                      | 26%        | 15,380     | 30%            | 39%                                       | 30%        | 11,453    | 72%        | 6%         | 22%        |
| \$30,000 - \$35,000   | 1,496                         | 73%        | 9%         | 18%        | 19,383                          | 45%        | 28%        | 26%                          | 1,931     | 69%        | 10%                                     | 22%        | 10,402     | 25%            | 48%                                       | 27%        | 12,408    | 69%        | 7%         | 24%        |
| \$35,000 - \$40,000   | 1,402                         | 73%        | 13%        | 14%        | 16,563                          | 50%        | 34%        | 15%                          | 1,767     | 73%        | 12%                                     | 15%        | 6,885      | 28%            | 59%                                       | 12%        | 12,847    | 69%        | 14%        | 17%        |
| \$40,000 - \$45,000   | 1,324                         | 76%        | 13%        | 12%        | 14,638                          | 53%        | 34%        | 13%                          | 1,761     | 73%        | 13%                                     | 15%        | 5,209      | 34%            | 56%                                       | 11%        | 12,514    | 66%        | 19%        | 14%        |
| \$45,000 - \$50,000   | 1,372                         | 73%        | 15%        | 12%        | 12,799                          | 55%        | 33%        | 12%                          | 1,736     | 74%        | 15%                                     | 11%        | 4,020      | 40%            | 52%                                       | 8%         | 11,887    | 65%        | 21%        | 14%        |
| \$50,000 - \$55,000   | 1,316                         | 69%        | 17%        | 13%        | 11,590                          | 54%        | 32%        | 15%                          | 1,738     | 73%        | 15%                                     | 11%        | 3,048      | 41%            | 52%                                       | 7%         | 11,596    | 62%        | 22%        | 16%        |
| \$55,000 - \$60,000   | 1,234                         | 69%        | 20%        | 12%        | 10,524                          | 55%        | 32%        | 13%                          | 1,689     | 73%        | 15%                                     | 12%        | 2,404      | 45%            | 47%                                       | 7%         | 11,043    | 61%        | 24%        | 14%        |
| \$60,000 - \$65,000   | 1,232                         | 66%        | 21%        | 13%        | 9,408                           | 55%        | 34%        | 11%                          | 1,694     | 72%        | 17%                                     | 10%        | 1,826      | 46%            | 45%                                       | 9%         | 10,508    | 61%        | 28%        | 11%        |
| \$65,000 - \$70,000   | 1,146                         | 68%        | 22%        | 9%         | 8,783                           | 56%        | 36%        | 9%                           | 1,611     | 73%        | 17%                                     | 10%        | 1,521      | 42%            | 47%                                       | 11%        | 10,019    | 62%        | 29%        | 9%         |
| \$70,000 - \$75,000   | 1,061                         | 66%        | 24%        | 10%        | 7,736                           | 55%        | 36%        | 9%                           | 1,598     | 74%        | 18%                                     | 8%         | 1,051      | 34%            | 50%                                       | 16%        | 9,344     | 61%        | 30%        | 8%         |
| \$75,000 - \$80,000   | 1,043                         | 65%        | 27%        | 8%         | 6,900                           | 52%        | 36%        | 12%                          | 1,526     | 75%        | 17%                                     | 8%         | 790        | 26%            | 50%                                       | 24%        | 8,679     | 60%        | 30%        | 10%        |
| \$80,000 - \$90,000   | 1,905                         | 61%        | 29%        | 10%        | 11,738                          | 46%        | 39%        | 14%                          | 2,724     | 68%        | 21%                                     | 11%        | 1,090      | 23%            | 55%                                       | 23%        | 15,277    | 54%        | 34%        | 13%        |
| \$90,000 - \$100,000  | 1,512                         | 52%        | 36%        | 11%        | 9,079                           | 35%        | 50%        | 16%                          | 2,341     | 62%        | 27%                                     | 11%        | 629        | 23%            | 63%                                       | 14%        | 12,303    | 43%        | 43%        | 14%        |
| \$100,000 - \$110,000 | 1,278                         | 46%        | 44%        | 10%        | 6,582                           | 23%        | 62%        | 15%                          | 1,880     | 55%        | 34%                                     | 11%        | 388        | 19%            | 66%                                       | 14%        | 9,352     | 34%        | 53%        | 13%        |
| \$110,000 - \$120,000 | 1,052                         | 31%        | 62%        | 7%         | 4,660                           | 15%        | 76%        | 10%                          | 1,582     | 48%        | 43%                                     | 9%         | 221        | 21%            | 67%                                       | 13%        | 7,073     | 25%        | 66%        | 9%         |
| \$120,000 - \$130,000 | 847                           | 24%        | 69%        | 7%         | 3,349                           | 10%        | 83%        | 6%                           | 1,286     | 41%        | 52%                                     | 7%         | 152        | 26%            | 58%                                       | 16%        | 5,330     | 19%        | 74%        | 6%         |
| \$130,000 - \$140,000 | 643                           | 15%        | 79%        | 6%         | 2,333                           | 6%         | 90%        | 4%                           | 935       | 38%        | 56%                                     | 6%         | 100        | 20%            | 74%                                       | 6%         | 3,811     | 15%        | 80%        | 5%         |
| \$140,000 - \$150,000 | 524                           | 9%         | 84%        | 6%         | 1,650                           | 5%         | 92%        | 3%                           | 831       | 33%        | 59%                                     | 8%         | 87         | 18%            | 69%                                       | 13%        | 2,918     | 13%        | 82%        | 5%         |
| \$150,000 - \$175,000 | 993                           | 7%         | 89%        | 4%         | 2,522                           | 4%         | 94%        | 2%                           | 1,492     | 29%        | 67%                                     | 5%         | 123        | 29%            | 58%                                       | 12%        | 4,884     | 11%        | 86%        | 3%         |
| \$175,000 - \$200,000 | 618                           | 4%         | 95%        | 2%         | 1,302                           | 2%         | 97%        | 1%                           | 937       | 24%        | 73%                                     | 3%         | 63         | 19%            | 72%                                       | 9%         | 2,794     | 9%         | 90%        | 2%         |
| \$200,000 - \$300,000 | 1,249                         | 4%         | 95%        | 1%         | 1,894                           | 2%         | 97%        | 1%                           | 1,887     | 23%        | 76%                                     | 2%         | 80         | 16%            | 76%                                       | 8%         | 4,950     | 9%         | 89%        | 1%         |
| \$300,000 - \$400,000 | 466                           | 9%         | 89%        | 2%         | 526                             | 6%         | 92%        | 2%                           | 745       | 33%        | 65%                                     | 2%         | 28         | 41%            | 41%                                       | 19%        | 1,709     | 18%        | 81%        | 2%         |
| \$400,000 - \$500,000 | 242                           | 5%         | 94%        | 1%         | 199                             | 4%         | 94%        | 2%                           | 380       | 32%        | 66%                                     | 2%         | 18         | 118%           | 73%                                       | 8%         | 816       | 17%        | 81%        | 2%         |
| Over \$500,000        | 588                           | 4%         | 95%        | 1%         | 286                             | 3%         | 96%        | 1%                           | 884       | 36%        | 64%                                     | 1%         | * combined | to protect tax | payer privacy                             |            | 1,745     | 19%        | 80%        | 1%         |
| Total                 | 38,834                        | 41%        | 27%        | 32%        | 350,762                         | 34%        | 32%        | 35%                          | 47,583    | 52%        | 25%                                     | 24%        | 197,549    | 23%            | 31%                                       | 46%        | 239,630   | 48%        | 30%        | 22%        |