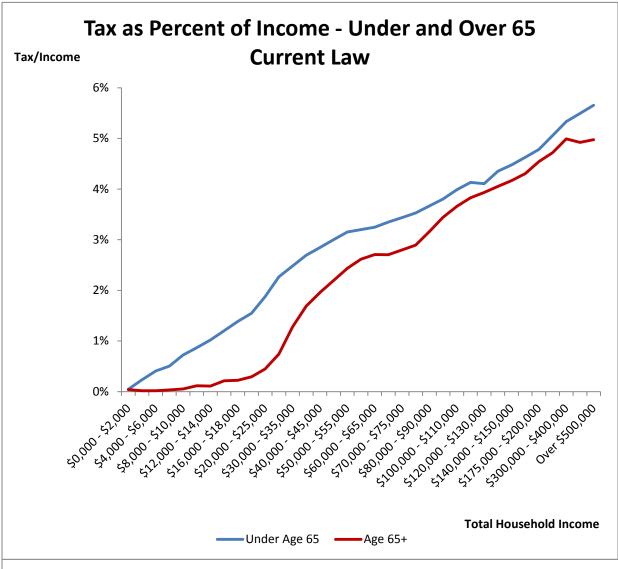

000        | 588                           | 4%         | 95%        | 1%         | 286                             | 3%         | 96%        | 1%                           | 884       | 36%        | 64%                                     | 1%         | * combined | to protect tax | payer privacy                             |            | 1,745     | 19%        | 80%        | 1%         |
| Total                 | 38,834                        | 41%        | 27%        | 32%        | 350,762                         | 34%        | 32%        | 35%                          | 47,583    | 52%        | 25%                                     | 24%        | 197,549    | 23%            | 31%                                       | 46%        | 239,630   | 48%        | 30%        | 22%        |





## Impacts of HB 532 by Decile of Total Household Income

|        | Net Change in Tax Liability |            |      |          |           |        |        |  |  |  |  |  |
|--------|-----------------------------|------------|------|----------|-----------|--------|--------|--|--|--|--|--|
| Decile | Income Range                | \$ million | %    | % Losers | % Winners | % Even | Income |  |  |  |  |  |
| 0      | Less than \$0               | \$0.261    | 511% | 0.1%     | 0.1%      | 97.9%  |        |  |  |  |  |  |
| 1      | \$0 - \$5,815               | -\$0.358   | -93% | 0.0%     | 2.0%      | 97.7%  | 0.26%  |  |  |  |  |  |
| 2      | \$5,816 - \$11,290          | -\$1.673   | -72% | 1.3%     | 35.1%     | 62.7%  | 0.40%  |  |  |  |  |  |
| 3      | \$11,291 - \$17,144