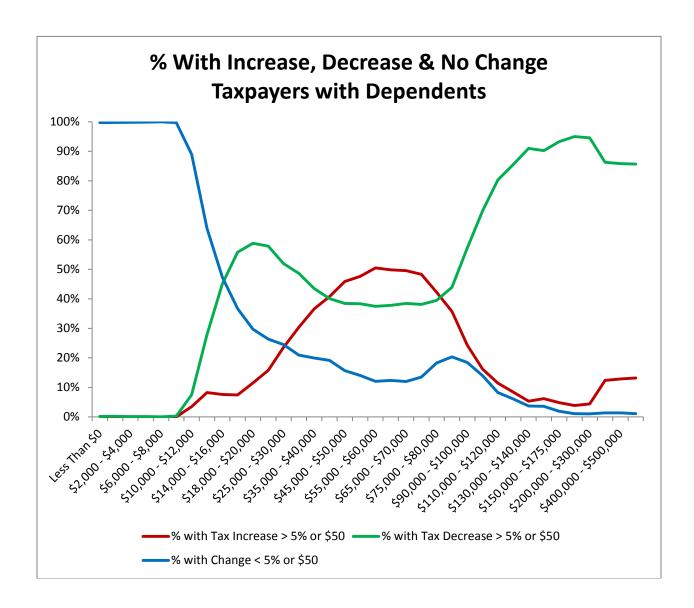

## Montana Department of Revenue

Director
To: House Taxation Committee

From: Dan Dodds, Senior Economist

Date: March 20, 2013

Subject: Taxpayer impacts of HB 532

The following graphs show impacts of HB532 on groups of taxpayers. For each group, there are four graphs. The first shows the percent of returns with a tax increase of at least 5% or \$50, the percent with a tax decrease of at least 5% or \$50, and the percent with less than 5% or \$50 change. The second graph shows the average change in tax liability at different income levels. The third graph shows the same information as the second with the scale expanded to show more detail about changes for returns with low and middle incomes. The fourth graph shows the percentage change in tax liability at different income levels. Tables attached at the end show the data for each set of graphs.

HB532 - Impacts on Taxpayers by Income Level

|                           | Returns with No Dependents |                                        |                                        |                                  |                      | Returns with                           | Dependent                              | s                                | Returns              | with No Tax                            | payer Age 6                            | or Over                          | Returns with Taxpayer Age 65 or Over |                                        |                                        |                                  |
|---------------------------|----------------------------|----------------------------------------|----------------------------------------|----------------------------------|----------------------|----------------------------------------|----------------------------------------|----------------------------------|----------------------|----------------------------------------|----------------------------------------|----------------------------------|--------------------------------------|----------------------------------------|----------------------------------------|----------------------------------|
| Total Household<br>Income | Number of<br>Returns       | % with Tax<br>Increase ><br>5% or \$50 | % with Tax<br>Decrease ><br>5% or \$50 | % with<br>Change <<br>5% or \$50 | Number of<br>Returns | % with Tax<br>Increase ><br>5% or \$50 | % with Tax<br>Decrease ><br>5% or \$50 | % with<br>Change <<br>5% or \$50 | Number of<br>Returns | % with Tax<br>Increase ><br>5% or \$50 | % with Tax<br>Decrease ><br>5% or \$50 | % with<br>Change <<br>5% or \$50 | Number of<br>Returns                 | % with Tax<br>Increase ><br>5% or \$50 | % with Tax<br>Decrease ><br>5% or \$50 | % with<br>Change <<br>5% or \$50 |
| Less Than \$0             | 5,215                      | 0%                                     | 0%                                     | 100%                             | 767                  | 0%                                     | 0%                                     | 100%                             | 3,684                | 0%                                     | 0%                                     | 100%                             | 2,298                                | 0%                                     | 0%                                     | 100%                             |
| \$0,000 - \$2,000         | 12,961                     | 0%                                     | 0%                                     | 100%                             | 805                  | 0%                                     | 0%                                     | 100%                             | 10,152               | 0%                                     | 0%                                     | 100%                             | 3,614                                | 0%                                     | 0%                                     | 100%                             |
| \$2,000 - \$4,000         | 13,747                     | 0%                                     | 0%                                     | 100%                             | 1,332                | 0%                                     | 0%                                     | 100%                             | 12,764               | 0%                                     | 0%                                     | 100%                             | 2,315                                | 0%                                     | 0%                                     | 100%                             |
| \$4,000 - \$6,000         | 13,937                     | 0%                                     | 8%                                     | 92%                              | 1,813                | 0%                                     | 0%                                     | 100%                             | 13,235               | 0%                                     | 9%                                     | 91%                              | 2,515                                | 0%                                     | 0%                                     | 100%                             |
| \$6,000 - \$8,000         | 13,736                     | 0%                                     | 32%                                    | 68%                              | 2,298                | 0%                                     | 0%                                     | 100%                             | 13,164               | 0%                                     | 34%                                    | 66%                              | 2,870                                | 0%                                     | 0%                                     | 100%                             |
| \$8,000 - \$10,000        | 12,842                     | 1%                                     | 58%                                    | 41%                              | 2,640                | 0%                                     | 0%                                     | 100%                             | 12,548               | 1%                                     | 59%                                    | 40%                              | 2,934                                | 2%                                     | 1%                                     | 98%                              |
| \$10,000 - \$12,000       | 12,297                     | 7%                                     | 33%                                    | 60%                              | 3,089                | 3%                                     | 8%                                     | 89%                              | 12,258               | 5%                                     | 34%                                    | 61%                              | 3,128                                | 12%                                    | 2%                                     | 86%                              |
| \$12,000 - \$14,000       | 11,767                     | 19%                                    | 21%                                    | 60%                              | 3,304                | 8%                                     | 28%                                    | 64%                              | 11,908               | 14%                                    | 28%                                    | 59%                              | 3,163                                | 27%                                    | 1%                                     | 72%                              |
| \$14,000 - \$16,000       | 11,218                     | 51%                                    | 14%                                    | 34%                              | 3,416                | 8%                                     | 45%                                    | 47%                              | 11,470               | 41%                                    | 27%                                    | 33%                              | 3,164                                | 40%                                    | 2%                                     | 58%                              |
| \$16,000 - \$18,000       | 10,559                     | 59%                                    | 4%                                     | 36%                              | 3,481                | 7%                                     | 56%                                    | 37%                              | 11,251               | 46%                                    | 21%                                    | 33%                              | 2,789                                | 45%                                    | 3%                                     | 51%                              |
| \$18,000 - \$20,000       | 10,321                     | 65%                                    | 4%                                     | 31%                              | 3,412                | 11%                                    | 59%                                    | 30%                              | 11,104               | 50%                                    | 21%                                    | 29%                              | 2,629                                | 55%                                    | 5%                                     | 40%                              |
| \$20,000 - \$25,000       | 22,939                     | 70%                                    | 13%                                    | 17%                              | 8,508                | 16%                                    | 58%                                    | 26%                              | 26,006               | 53%                                    | 29%                                    | 19%                              | 5,441                                | 70%                                    | 3%                                     | 26%                              |
| \$25,000 - \$30,000       | 19,400                     | 57%                                    | 15%                                    | 28%                              | 7,433                | 24%                                    | 52%                                    | 25%                              | 22,105               | 41%                                    | 30%                                    | 29%                              | 4,728                                | 82%                                    | 2%                                     | 16%                              |
| \$30,000 - \$35,000       | 16,209                     | 57%                                    | 16%                                    | 27%                              | 6,601                | 30%                                    | 49%                                    | 21%                              | 18,673               | 42%                                    | 31%                                    | 28%                              | 4,137                                | 83%                                    | 2%                                     | 14%                              |
| \$35,000 - \$40,000       | 13,668                     | 62%                                    | 25%                                    | 13%                              | 6,064                | 37%                                    | 43%                                    | 20%                              | 16,401               | 48%                                    | 36%                                    | 16%                              | 3,331                                | 84%                                    | 3%                                     | 13%                              |
| \$40,000 - \$45,000       | 12,119                     | 64%                                    | 26%                                    | 10%                              | 5,604                | 41%                                    | 40%                                    | 19%                              | 14,534               | 50%                                    | 36%                                    | 14%                              | 3,189                                | 84%                                    | 5%                                     | 12%                              |
| \$45,000 - \$50,000       | 10,792                     | 65%                                    | 25%                                    | 10%                              | 5,115                | 46%                                    | 38%                                    | 16%                              | 13,042               | 53%                                    | 34%                                    | 13%                              | 2,865                                | 85%                                    | 7%                                     | 9%                               |
| \$50,000 - \$55,000       | 9,714                      | 62%                                    | 23%                                    | 14%                              | 4,930                | 48%                                    | 38%                                    | 14%                              | 11,799               | 51%                                    | 34%                                    | 16%                              | 2,845                                | 84%                                    | 7%                                     | 9%                               |
| \$55,000 - \$60,000       | 8,546                      | 63%                                    | 23%                                    | 14%                              | 4,901                | 51%                                    | 37%                                    | 12%                              | 10,892               | 52%                                    | 34%                                    | 14%                              | 2,555                                | 83%                                    | 9%                                     | 9%                               |
| \$60,000 - \$65,000       | 7,798                      | 64%                                    | 26%                                    | 10%                              | 4,536                | 50%                                    | 38%                                    | 12%                              | 9,901                | 53%                                    | 36%                                    | 11%                              | 2,433                                | 82%                                    | 9%                                     | 9%                               |
| \$65,000 - \$70,000       | 7,051                      | 66%                                    | 27%                                    | 7%                               | 4,489                | 50%                                    | 38%                                    | 12%                              | 9,219                | 53%                                    | 37%                                    | 9%                               | 2,321                                | 84%                                    | 9%                                     | 7%                               |
| \$70,000 - \$75,000       | 6,261                      | 65%                                    | 28%                                    | 6%                               | 4,134                | 48%                                    | 38%                                    | 14%                              | 8,385                | 53%                                    | 38%                                    | 10%                              | 2,010                                | 83%                                    | 10%                                    | 7%                               |
| \$75,000 - \$80,000       | 5,674                      | 67%                                    | 27%                                    | 6%                               | 3,795                | 42%                                    | 39%                                    | 18%                              | 7,561                | 50%                                    | 38%                                    | 12%                              | 1,908                                | 83%                                    | 11%                                    | 6%                               |
| \$80,000 - \$90,000       | 9,424                      | 63%                                    | 29%                                    | 8%                               | 6,943                | 36%                                    | 44%                                    | 20%                              | 13,161               | 44%                                    | 41%                                    | 15%                              | 3,206                                | 82%                                    | 12%                                    | 6%                               |
| \$90,000 - \$100,000      | 7,198                      | 55%                                    | 33%                                    | 11%                              | 5,734                | 24%                                    | 57%                                    | 18%                              | 10,605               | 32%                                    | 51%                                    | 17%                              | 2,327                                | 81%                                    | 15%                                    | 4%                               |
| \$100,000 - \$110,000     | 5,260                      | 47%                                    | 40%                                    | 13%                              | 4,480                | 16%                                    | 70%                                    | 14%                              | 7,950                | 22%                                    | 63%                                    | 15%                              | 1,790                                | 73%                                    | 20%                                    | 7%                               |
| \$110,000 - \$120,000     | 3,863                      | 37%                                    | 54%                                    | 10%                              | 3,431                | 11%                                    | 80%                                    | 8%                               | 6,000                | 15%                                    | 76%                                    | 9%                               | 1,294                                | 65%                                    | 26%                                    | 9%                               |
| \$120,000 - \$130,000     | 2,957                      | 30%                                    | 63%                                    | 7%                               | 2,525                | 8%                                     | 85%                                    | 6%                               | 4,485                | 11%                                    | 83%                                    | 6%                               | 997                                  | 61%                                    | 30%                                    | 9%                               |
| \$130,000 - \$140,000     | 2,062                      | 24%                                    | 70%                                    | 6%                               | 1,849                | 5%                                     | 91%                                    | 4%                               | 3,208                | 8%                                     | 88%                                    | 4%                               | 703                                  | 52%                                    | 40%                                    | 7%                               |
| \$140,000 - \$150,000     | 1,661                      | 19%                                    | 75%                                    | 6%                               | 1,344                | 6%                                     | 90%                                    | 4%                               | 2,416                | 7%                                     | 89%                                    | 4%                               | 589                                  | 43%                                    | 45%                                    | 12%                              |
| \$150,000 - \$175,000     | 2,813                      | 17%                                    | 79%                                    | 4%                               | 2,194                | 5%                                     | 93%                                    | 2%                               | 3,930                | 6%                                     | 92%                                    | 2%                               | 1,077                                | 36%                                    | 56%                                    | 8%                               |
| \$175,000 - \$200,000     | 1,636                      | 13%                                    | 85%                                    | 2%                               | 1,221                | 4%                                     | 95%                                    | 1%                               | 2,209                | 5%                                     | 94%                                    | 1%                               | 648                                  | 24%                                    | 72%                                    | 5%                               |
| \$200,000 - \$300,000     | 2,807                      | 14%                                    | 85%                                    | 1%                               | 2,223                | 4%                                     | 95%                                    | 1%                               | 3,862                | 5%                                     | 94%                                    | 1%                               | 1,168                                | 25%                                    | 72%                                    | 3%                               |
| \$300,000 - \$400,000     | 946                        | 23%                                    | 75%                                    | 2%                               | 791                  | 12%                                    | 86%                                    | 1%                               | 1,353                | 13%                                    | 85%                                    | 2%                               | 384                                  | 37%                                    | 60%                                    | 3%                               |
| \$400,000 - \$500,000     | 463                        | 20%                                    | 78%                                    | 2%                               | 358                  | 13%                                    | 86%                                    | 1%                               | 641                  | 12%                                    | 87%                                    | 2%                               | 180                                  | 0%                                     | 0%                                     | 0%                               |
| Over \$500,000            | 967                        | 24%                                    | 75%                                    | 1%                               | 791                  | 13%                                    | 86%                                    | 1%                               | 1,359                | 15%                                    | 85%                                    | 1%                               | 399                                  | 35%                                    | 64%                                    | 1%                               |
| Total                     | 310,828                    | 41%                                    | 23%                                    | 35%                              | 126,351              | 25%                                    | 47%                                    | 27%                              | 353,235              | 32%                                    | 36%                                    | 32%                              | 83,944                               | 54%                                    | 8%                                     | 38%                              |