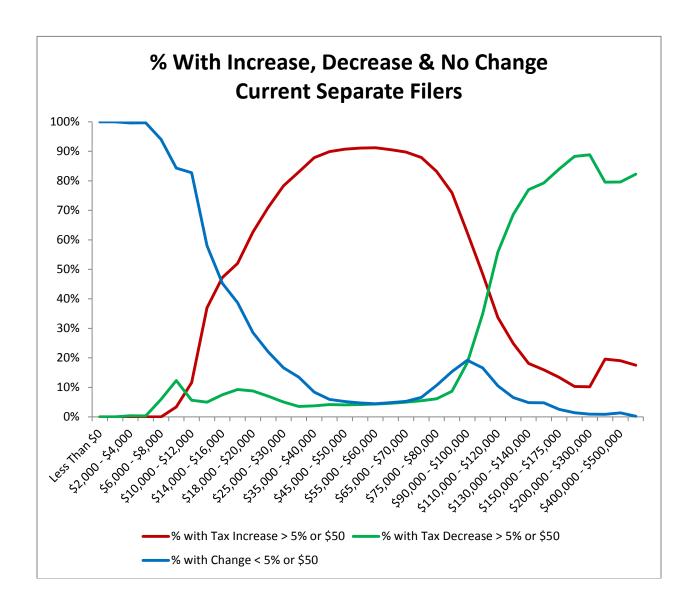

## Montana Department of Revenue

Director
To: House Taxation Committee

From: Dan Dodds, Senior Economist

Date: March 20, 2013

Subject: Taxpayer impacts of HB 532

The following graphs show impacts of HB532 on groups of taxpayers. For each group, there are four graphs. The first shows the percent of returns with a tax increase of at least 5% or \$50, the percent with a tax decrease of at least 5% or \$50, and the percent with less than 5% or \$50 change. The second graph shows the average change in tax liability at different income levels. The third graph shows the same information as the second with the scale expanded to show more detail about changes for returns with low and middle incomes. The fourth graph shows the percentage change in tax liability at different income levels. Tables attached at the end show the data for each set of graphs.

## Returns Grouped by Filing Status

Taxpayers Grouped by Whether They Claimed Dependents