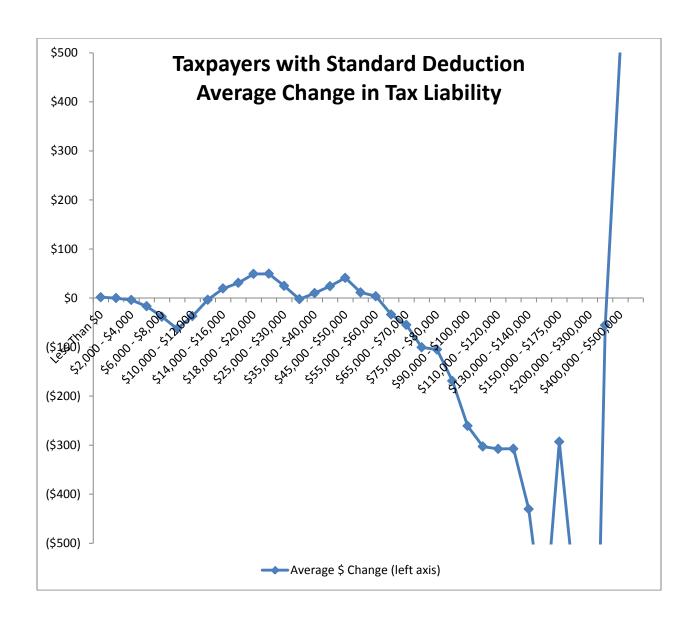

## Taxpayers Grouped by Whether Itemized or Took Standard Deduction

HB532 - Impacts on Taxpayers by Income Level

|                                            | Head of Household Returns |            |            | ıs           |                | Joint Returns |            |             | Separate Returns |            |            | Single Filers |                  |            |            |            | All Returns      |            |            |            |
|--------------------------------------------|---------------------------|------------|------------|--------------|----------------|---------------|------------|-------------|------------------|------------|------------|---------------|------------------|------------|------------|------------|------------------|------------|------------|------------|
|                                            |                           | % with Tax | % with Tax | % with       |                | % with Tax    | % with Tax | % with      |                  | % with Tax | % with Tax | % with        |                  | % with Tax | % with Tax | % with     |                  | % with Tax | % with Tax | % with     |
| Total Household                            | Number of                 | Increase > | Decrease > | Change <     | Number of      | Increase >    | Decrease > | Change <    | Number of        | Increase > | Decrease > | Change <      | Number of        | Increase > | Decrease > | Change <   | Number of        | Increase > | Decrease > | Change <   |
| Income                                     | Returns                   | 5% or \$50 | 5% or \$50 | 5% or \$50   | Returns        | 5% or \$50    | 5% or \$50 | 5% or \$50  | Returns          | 5% or \$50 | 5% or \$50 | 5% or \$50    | Returns          | 5% or \$50 | 5% or \$50 | 5% or \$50 | Returns          | 5% or \$50 | 5% or \$50 | 5% or \$50 |
| Less Than \$0                              | 165                       | 0%         | 0%         | 100%         | 2,337          | 0%            | 0%         | 100%        | 256              | 0%         | 0%         | 100%          | 3,224            | 0%         | 0%         | 100%       | 5,982            | 0%         | 0%         | 100%       |
| \$0,000 - \$2,000                          | 481                       | 0%         | 0%         | 100%         | 1,220          | 0%            | 0%         | 100%        | 275              | 0%         | 0%         | 100%          | 11,790           | 0%         | 0%         | 100%       | 13,766           | 0%         | 0%         | 100%       |
| \$2,000 - \$4,000                          | 821                       | 0%         | 0%         | 100%         | 1,121          | 0%            | 0%         | 100%        | 243              | 0%         | 0%         | 100%          | 12,894           | 0%         | 0%         | 100%       | 15,079           | 0%         | 0%         | 100%       |
| \$4,000 - \$6,000<br>\$6,000 - \$8,000     | 1,138<br>1,513            | 0%<br>0%   | 0%<br>0%   | 100%<br>100% | 1,255<br>1,560 | 0%<br>0%      | 0%<br>2%   | 100%<br>98% | 320<br>318       | 0%<br>0%   | 0%<br>6%   | 100%<br>94%   | 13,037<br>12,643 | 0%<br>0%   | 9%<br>35%  | 91%<br>65% | 15,750<br>16,034 | 0%<br>0%   | 7%<br>28%  | 93%<br>72% |
|                                            | ,                         |            |            |              | ,              |               |            |             |                  |            |            |               | ,                |            |            |            | ,                |            |            |            |
| \$8,000 - \$10,000<br>\$10,000 - \$12,000  | 1,775<br>2,088            | 0%<br>0%   | 1%<br>12%  | 99%<br>88%   | 1,764<br>1,990 | 0%<br>0%      | 3%<br>6%   | 97%<br>94%  | 367<br>385       | 3%<br>12%  | 12%<br>6%  | 84%<br>83%    | 11,576<br>10,923 | 1%<br>8%   | 63%<br>36% | 36%<br>56% | 15,482<br>15,386 | 1%<br>6%   | 48%<br>28% | 51%<br>66% |
| \$12,000 - \$12,000                        | 2,000                     | 0%         | 41%        | 58%          | 2,285          | 0%            | 11%        | 94%<br>89%  | 433              | 37%        | 5%         | 58%           | 10,323           | 23%        | 22%        | 55%        | 15,071           | 16%        | 23%        | 61%        |
| \$14,000 - \$16,000                        | 2,222                     | 0%         | 63%        | 37%          | 2,535          | 1%            | 18%        | 80%         | 455              | 47%        | 7%         | 45%           | 9,422            | 62%        | 13%        | 25%        | 14,634           | 41%        | 22%        | 38%        |
| \$16,000 - \$18,000                        | 2,274                     | 2%         | 71%        | 27%          | 2,520          | 3%            | 29%        | 68%         | 563              | 52%        | 9%         | 39%           | 8,683            | 70%        | 0%         | 29%        | 14,040           | 46%        | 18%        | 36%        |
| \$18,000 - \$20,000                        | 2,123                     | 6%         | 73%        | 22%          | 2,726          | 11%           | 33%        | 57%         | 623              | 63%        | 9%         | 29%           | 8,261            | 74%        | 0%         | 25%        | 13,733           | 51%        | 18%        | 31%        |
| \$20,000 - \$25,000                        | 4,876                     | 11%        | 68%        | 21%          | 6,579          | 22%           | 38%        | 39%         | 1,993            | 71%        | 7%         | 22%           | 17,999           | 76%        | 11%        | 13%        | 31,447           | 55%        | 25%        | 20%        |
| \$25,000 - \$30,000                        | 3,857                     | 17%        | 61%        | 22%          | 6,127          | 35%           | 37%        | 28%         | 2,315            | 78%        | 5%         | 17%           | 14,534           | 55%        | 15%        | 29%        | 26,833           | 47%        | 26%        | 27%        |
| \$30,000 - \$35,000                        | 3,006                     | 20%        | 58%        | 22%          | 5,596          | 41%           | 38%        | 21%         | 2,809            | 83%        | 4%         | 13%           | 11,399           | 53%        | 16%        | 31%        | 22,810           | 49%        | 26%        | 25%        |
| \$35,000 - \$40,000                        | 2,267                     | 24%        | 54%        | 22%          | 4,966          | 40%           | 40%        | 20%         | 3,563            | 88%        | 4%         | 8%            | 8,936            | 56%        | 30%        | 13%        | 19,732           | 54%        | 31%        | 15%        |
| \$40,000 - \$45,000                        | 1,718                     | 22%        | 53%        | 25%          | 4,453          | 39%           | 42%        | 19%         | 4,115            | 90%        | 4%         | 6%            | 7,437            | 55%        | 34%        | 11%        | 17,723           | 56%        | 31%        | 13%        |
| \$45,000 - \$50,000                        | 1,305                     | 20%        | 56%        | 24%          | 3,779          | 39%           | 45%        | 16%         | 4,690            | 91%        | 4%         | 5%            | 6,133            | 53%        | 35%        | 13%        | 15,907           | 58%        | 29%        | 12%        |
| \$50,000 - \$55,000                        | 1,088                     | 11%        | 62%        | 26%          | 3,573          | 39%           | 45%        | 16%         | 4,991            | 91%        | 4%         | 5%            | 4,992            | 43%        | 36%        | 21%        | 14,644           | 57%        | 29%        | 14%        |
| \$55,000 - \$60,000                        | 908                       | 9%         | 73%        | 17%          | 3,112          | 36%           | 47%        | 17%         | 5,401            | 91%        | 4%         | 4%            | 4,026            | 35%        | 42%        | 23%        | 13,447           | 58%        | 29%        | 13%        |
| \$60,000 - \$65,000                        | 692                       | 9%         | 77%        | 14%          | 2,808          | 33%           | 50%        | 17%         | 5,650            | 91%        | 5%         | 5%            | 3,184            | 27%        | 55%        | 18%        | 12,334           | 59%        | 30%        | 11%        |
| \$65,000 - \$70,000                        | 591                       | 5%         | 84%        | 11%          | 2,585          | 32%           | 53%        | 16%         | 5,911            | 90%        | 5%         | 5%            | 2,453            | 23%        | 66%        | 11%        | 11,540           | 59%        | 32%        | 9%         |
| \$70,000 - \$75,000                        | 463                       | 6%         | 86%        | 8%           | 2,215          | 27%           | 57%        | 16%         | 5,825            | 88%        | 6%         | 7%            | 1,892            | 16%        | 75%        | 9%         | 10,395           | 59%        | 32%        | 9%         |
| \$75,000 - \$80,000<br>\$80,000 - \$90,000 | 305<br>454                | 5%<br>4%   | 86%<br>87% | 9%<br>9%     | 2,082<br>3,617 | 27%<br>23%    | 58%<br>64% | 14%<br>13%  | 5,615<br>10,153  | 83%<br>76% | 6%<br>9%   | 11%<br>15%    | 1,467            | 15%<br>11% | 78%<br>83% | 7%<br>6%   | 9,469<br>16,367  | 57%<br>52% | 32%<br>35% | 11%<br>13% |
| \$90,000 - \$100,000                       | 454<br>325                | 4%<br>5%   | 91%        | 5%           | 2,855          | 25%<br>16%    | 74%        | 10%         | 8,372            | 62%        | 18%        | 19%           | 2,143<br>1,380   | 10%        | 85%        | 4%         | 12,932           | 42%        | 35%<br>44% | 14%        |
| \$100,000 - \$110,000                      | 204                       | 4%         | 93%        | 3%           | 2,042          | 12%           | 77%        | 11%         | 6,530            | 48%        | 35%        | 17%           | 964              | 10%        | 86%        | 4%         | 9,740            | 33%        | 54%        | 13%        |
| \$110,000 - \$120,000                      | 111                       | 2%         | 95%        | 3%           | 1,479          | 9%            | 81%        | 9%          | 5,063            | 34%        | 56%        | 11%           | 641              | 9%         | 89%        | 2%         | 7,294            | 24%        | 66%        | 9%         |
| \$120,000 - \$130,000                      | 100                       | 5%         | 93%        | 2%           | 1,110          | 9%            | 82%        | 9%          | 3,820            | 25%        | 69%        | 7%            | 452              | 11%        | 86%        | 3%         | 5,482            | 19%        | 74%        | 7%         |
| \$130,000 - \$140,000                      | 80                        | 5%         | 95%        | 0%           | 796            | 7%            | 87%        | 6%          | 2,710            | 18%        | 77%        | 5%            | 325              | 13%        | 84%        | 2%         | 3,911            | 15%        | 80%        | 5%         |
| \$140,000 - \$150,000                      | 50                        | 6%         | 90%        | 4%           | 651            | 7%            | 87%        | 6%          | 2,037            | 16%        | 79%        | 5%            | 267              | 9%         | 88%        | 4%         | 3,005            | 13%        | 82%        | 5%         |
| \$150,000 - \$175,000                      | 93                        | 4%         | 95%        | 1%           | 1,139          | 8%            | 87%        | 5%          | 3,289            | 13%        | 84%        | 3%            | 486              | 8%         | 89%        | 2%         | 5,007            | 11%        | 86%        | 3%         |
| \$175,000 - \$200,000                      | 60                        | 4%         | 95%        | 2%           | 742            | 5%            | 92%        | 3%          | 1,781            | 10%        | 88%        | 1%            | 274              | 12%        | 88%        | 1%         | 2,857            | 9%         | 89%        | 2%         |
| \$200,000 - \$300,000                      | 79                        | 4%         | 96%        | 0%           | 1,395          | 6%            | 92%        | 2%          | 3,032            | 10%        | 89%        | 1%            | 524              | 15%        | 84%        | 1%         | 5,030            | 10%        | 89%        | 1%         |
| \$300,000 - \$400,000                      | 35                        | 19%        | 81%        | 0%           | 527            | 14%           | 83%        | 3%          | 971              | 20%        | 80%        | 1%            | 204              | 22%        | 75%        | 3%         | 1,737            | 18%        | 80%        | 2%         |
| \$400,000 - \$500,000                      | 14                        | 25%        | 75%        | 0%           | 270            | 13%           | 85%        | 3%          | 448              | 19%        | 80%        | 1%            | 89               | 18%        | 80%        | 2%         | 821              | 17%        | 81%        | 2%         |
| Over \$500,000                             | 38                        | 29%        | 71%        | 0%           | 581            | 18%           | 80%        | 2%          | 949              | 18%        | 82%        | 0%            | 190              | 28%        | 70%        | 2%         | 1,758            | 19%        | 80%        | 1%         |
| Total                                      | 39,535                    | 9%         | 52%        | 39%          | 86,392         | 22%           | 43%        | 35%         | 106,271          | 64%        | 24%        | 12%           | 204,981          | 33%        | 24%        | 43%        | 437,179          | 36%        | 31%        | 33%        |