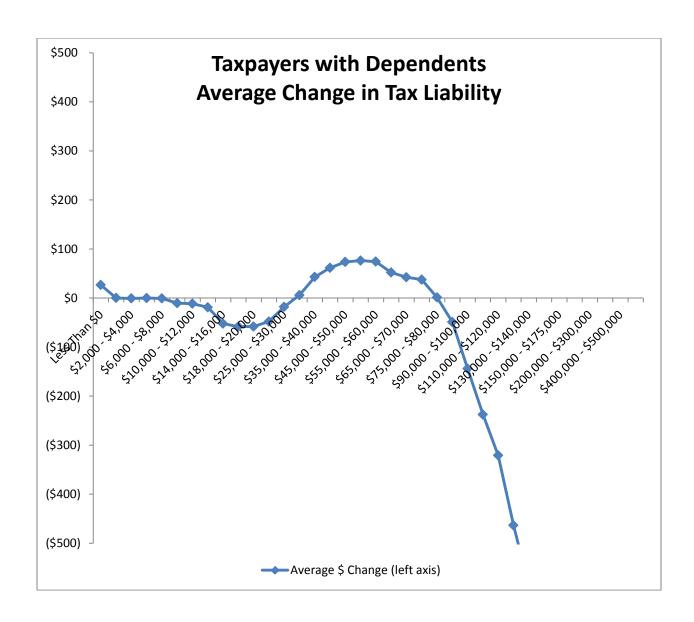

## Montana Department of Revenue

Director
To: House Taxation Committee

From: Dan Dodds, Senior Economist

Date: March 20, 2013

Subject: Taxpayer impacts of HB 532

The following graphs show impacts of HB532 on groups of taxpayers. For each group, there are four graphs. The first shows the percent of returns with a tax increase of at least 5% or \$50, the percent with a tax decrease of at least 5% or \$50, and the percent with less than 5% or \$50 change. The second graph shows the average change in tax liability at different income levels. The third graph shows the same information as the second with the scale expanded to show more detail about changes for returns with low and middle incomes. The fourth graph shows the percentage change in tax liability at different income levels. Tables attached at the end show the data for each set of graphs.

HB532 - Impacts on Taxpayers by Income Level

|                           | Returns with No Dependents |                                        |                                        |                                  |                      | Returns with                           | Dependent                              | s                                | Returns              | with No Tax                            | payer Age 6                            | or Over                          | Returns with Taxpayer Age 65 or Over |                                        |                                        |                                  |
|---------------------------|----------------------------|----------------------------------------|----------------------------------------|----------------------------------|----------------------|----------------------------------------|----------------------------------------|----------------------------------|----------------------|----------------------------------------|----------------------------------------|----------------------------------|--------------------------------------|----------------------------------------|----------------------------------------|----------------------------------|
| Total Household<br>Income | Number of<br>Returns       | % with Tax<br>Increase ><br>5% or \$50 | % with Tax<br>Decrease ><br>5% or \$50 | % with<br>Change <<br>5% or \$50 | Number of<br>Returns | % with Tax<br>Increase ><br>5% or \$50 | % with Tax<br>Decrease ><br>5% or \$50 | % with<br>Change <<br>5% or \$50 | Number of<br>Returns | % with Tax<br>Increase ><br>5% or \$50 | % with Tax<br>Decrease ><br>5% or \$50 | % with<br>Change <<br>5% or \$50 | Number of<br>Returns                 | % with Tax<br>Increase ><br>5% or \$50 | % with Tax<br>Decrease ><br>5% or \$50 | % with<br>Change <<br>5% or \$50 |
| Less Than \$0             | 5,215                      | 0%                                     | 0%                                     | 100%                             | 767                  | 0%                                     | 0%                                     | 100%                             | 3,684                | 0%                                     | 0%                                     | 100%                             | 2,298                                | 0%                                     | 0%                                     | 100%                             |
| \$0,000 - \$2,000         | 12,961                     | 0%                                     | 0%                                     | 100%                             | 805                  | 0%                                     | 0%                                     | 100%                             | 10,152               | 0%                                     | 0%                                     | 100%                             | 3,614                                | 0%                                     | 0%                                     | 100%                             |
| \$2,000 - \$4,000         | 13,747                     | 0%                                     | 0%                                     | 100%                             | 1,332                | 0%                                     | 0%                                     | 100%                             | 12,764               | 0%                                     | 0%                                     | 100%                             | 2,315                                | 0%                                     | 0%                                     | 100%                             |
| \$4,000 - \$6,000         | 13,937                     | 0%                                     | 8%                                     | 92%                              | 1,813                | 0%                                     | 0%                                     | 100%                             | 13,235               | 0%                                     | 9%                                     | 91%                              | 2,515                                | 0%                                     | 0%                                     | 100%                             |
| \$6,000 - \$8,000         | 13,736                     | 0%                                     | 32%                                    | 68%                              | 2,298                | 0%                                     | 0%                                     | 100%                             | 13,164               | 0%                                     | 34%                                    | 66%                              | 2,870                                | 0%                                     | 0%                                     | 100%                             |
| \$8,000 - \$10,000        | 12,842                     | 1%                                     | 58%                                    | 41%                              | 2,640                | 0%                                     | 0%                                     | 100%                             | 12,548               | 1%                                     | 59%                                    | 40%                              | 2,934                                | 2%                                     | 1%                                     | 98%                              |
| \$10,000 - \$12,000       | 12,297                     | 7%                                     | 33%                                    | 60%                              | 3,089                | 3%                                     | 8%                                     | 89%                              | 12,258               | 5%                                     | 34%                                    | 61%                              | 3,128                                | 12%                                    | 2%                                     | 86%                              |
| \$12,000 - \$14,000       | 11,767                     | 19%                                    | 21%                                    | 60%                              | 3,304                | 8%                                     | 28%                                    | 64%                              | 11,908               | 14%                                    | 28%                                    | 59%                              | 3,163                                | 27%                                    | 1%                                     | 72%                              |
| \$14,000 - \$16,000       | 11,218                     | 51%                                    | 14%                                    | 34%                              | 3,416                | 8%                                     | 45%                                    | 47%                              | 11,470               | 41%                                    | 27%                                    | 33%                              | 3,164                                | 40%                                    | 2%                                     | 58%                              |
| \$16,000 - \$18,000       | 10,559                     | 59%                                    | 4%                                     | 36%                              | 3,481                | 7%                                     | 56%                                    | 37%                              | 11,251               | 46%                                    | 21%                                    | 33%                              | 2,789                                | 45%                                    | 3%                                     | 51%                              |
| \$18,000 - \$20,000       | 10,321                     | 65%                                    | 4%                                     | 31%                              | 3,412                | 11%                                    | 59%                                    | 30%                              | 11,104               | 50%                                    | 21%                                    | 29%                              | 2,629                                | 55%                                    | 5%                                     | 40%                              |
| \$20,000 - \$25,000       | 22,939                     | 70%                                    | 13%                                    | 17%                              | 8,508                | 16%                                    | 58%                                    | 26%                              | 26,006               | 53%                                    | 29%                                    | 19%                              | 5,441                                | 70%                                    | 3%                                     | 26%                              |
| \$25,000 - \$30,000       | 19,400                     | 57%                                    | 15%                                    | 28%                              | 7,433                | 24%                                    | 52%                                    | 25%                              | 22,105               | 41%                                    | 30%                                    | 29%                              | 4,728                                | 82%                                    | 2%                                     | 16%                              |
| \$30,000 - \$35,000       | 16,209                     | 57%                                    | 16%                                    | 27%                              | 6,601                | 30%                                    | 49%                                    | 21%                              | 18,673               | 42%                                    | 31%                                    | 28%                              | 4,137                                | 83%                                    | 2%                                     | 14%                              |
| \$35,000 - \$40,000       | 13,668                     | 62%                                    | 25%                                    | 13%                              | 6,064                | 37%                                    | 43%                                    | 20%                              | 16,401               | 48%                                    | 36%                                    | 16%                              | 3,331                                | 84%                                    | 3%                                     | 13%                              |
| \$40,000 - \$45,000       | 12,119                     | 64%                                    | 26%                                    | 10%                              | 5,604                | 41%                                    | 40%                                    | 19%                              | 14,534               | 50%                                    | 36%                                    | 14%                              | 3,189                                | 84%                                    | 5%                                     | 12%                              |
| \$45,000 - \$50,000       | 10,792                     | 65%                                    | 25%                                    | 10%                              | 5,115                | 46%                                    | 38%                                    | 16%                              | 13,042               | 53%                                    | 34%                                    | 13%                              | 2,865                                | 85%                                    | 7%                                     | 9%                               |
| \$50,000 - \$55,000       | 9,714                      | 62%                                    | 23%                                    | 14%                              | 4,930                | 48%                                    | 38%                                    | 14%                              | 11,799               | 51%                                    | 34%                                    | 16%                              | 2,845                                | 84%                                    | 7%                                     | 9%                               |
| \$55,000 - \$60,000       | 8,546                      | 63%                                    | 23%                                    | 14%                              | 4,901                | 51%                                    | 37%                                    | 12%                              | 10,892               | 52%                                    | 34%                                    | 14%                              | 2,555                                | 83%                                    | 9%                                     | 9%                               |
| \$60,000 - \$65,000       | 7,798                      | 64%                                    | 26%                                    | 10%                              | 4,536                | 50%                                    | 38%                                    | 12%                              | 9,901                | 53%                                    | 36%                                    | 11%                              | 2,433                                | 82%                                    | 9%                                     | 9%                               |
| \$65,000 - \$70,000       | 7,051                      | 66%                                    | 27%                                    | 7%                               | 4,489                | 50%                                    | 38%                                    | 12%                              | 9,219                | 53%                                    | 37%                                    | 9%                               | 2,321                                | 84%                                    | 9%                                     | 7%                               |
| \$70,000 - \$75,000       | 6,261                      | 65%                                    | 28%                                    | 6%                               | 4,134                | 48%                                    | 38%                                    | 14%                              | 8,385                | 53%                                    | 38%                                    | 10%                              | 2,010                                | 83%                                    | 10%                                    | 7%                               |
| \$75,000 - \$80,000       | 5,674                      | 67%                                    | 27%                                    | 6%                               | 3,795                | 42%                                    | 39%                                    | 18%                              | 7,561                | 50%                                    | 38%                                    | 12%                              | 1,908                                | 83%                                    | 11%                                    | 6%                               |
| \$80,000 - \$90,000       | 9,424                      | 63%                                    | 29%                                    | 8%                               | 6,943                | 36%                                    | 44%                                    | 20%                              | 13,161               | 44%                                    | 41%                                    | 15%                              | 3,206                                | 82%                                    | 12%                                    | 6%                               |
| \$90,000 - \$100,000      | 7,198                      | 55%                                    | 33%                                    | 11%                              | 5,734                | 24%                                    | 57%                                    | 18%                              | 10,605               | 32%                                    | 51%                                    | 17%                              | 2,327                                | 81%                                    | 15%                                    | 4%                               |
| \$100,000 - \$110,000     | 5,260                      | 47%                                    | 40%                                    | 13%                              | 4,480                | 16%                                    | 70%                                    | 14%                              | 7,950                | 22%                                    | 63%                                    | 15%                              | 1,790                                | 73%                                    | 20%                                    | 7%                               |
| \$110,000 - \$120,000     | 3,863                      | 37%                                    | 54%                                    | 10%                              | 3,431                | 11%                                    | 80%                                    | 8%                               | 6,000                | 15%                                    | 76%                                    | 9%                               | 1,294                                | 65%                                    | 26%                                    | 9%                               |
| \$120,000 - \$130,000     | 2,957                      | 30%                                    | 63%                                    | 7%                               | 2,525                | 8%                                     | 85%                                    | 6%                               | 4,485                | 11%                                    | 83%                                    | 6%                               | 997                                  | 61%                                    | 30%                                    | 9%                               |
| \$130,000 - \$140,000     | 2,062                      | 24%                                    | 70%                                    | 6%                               | 1,849                | 5%                                     | 91%                                    | 4%                               | 3,208                | 8%                                     | 88%                                    | 4%                               | 703                                  | 52%                                    | 40%                                    | 7%                               |
| \$140,000 - \$150,000     | 1,661                      | 19%                                    | 75%                                    | 6%                               | 1,344                | 6%                                     | 90%                                    | 4%                               | 2,416                | 7%                                     | 89%                                    | 4%                               | 589                                  | 43%                                    | 45%                                    | 12%                              |
| \$150,000 - \$175,000     | 2,813                      | 17%                                    | 79%                                    | 4%                               | 2,194                | 5%                                     | 93%                                    | 2%                               | 3,930                | 6%                                     | 92%                                    | 2%                               | 1,077                                | 36%                                    | 56%                                    | 8%                               |
| \$175,000 - \$200,000     | 1,636                      | 13%                                    | 85%                                    | 2%                               | 1,221                | 4%                                     | 95%                                    | 1%                               | 2,209                | 5%                                     | 94%                                    | 1%                               | 648                                  | 24%                                    | 72%                                    | 5%                               |
| \$200,000 - \$300,000     | 2,807                      | 14%                                    | 85%                                    | 1%                               | 2,223                | 4%                                     | 95%                                    | 1%                               | 3,862                | 5%                                     | 94%                                    | 1%                               | 1,168                                | 25%                                    | 72%                                    | 3%                               |
| \$300,000 - \$400,000     | 946                        | 23%                                    | 75%                                    | 2%                               | 791                  | 12%                                    | 86%                                    | 1%                               | 1,353                | 13%                                    | 85%                                    | 2%                               | 384                                  | 37%                                    | 60%                                    | 3%                               |
| \$400,000 - \$500,000     | 463                        | 20%                                    | 78%                                    | 2%                               | 358                  | 13%                                    | 86%                                    | 1%                               | 641                  | 12%                                    | 87%                                    | 2%                               | 180                                  | 0%                                     | 0%                                     | 0%                               |
| Over \$500,000            | 967                        | 24%                                    | 75%                                    | 1%                               | 791                  | 13%                                    | 86%                                    | 1%                               | 1,359                | 15%                                    | 85%                                    | 1%                               | 399                                  | 35%                                    | 64%                                    | 1%                               |
| Total                     | 310,828                    | 41%                                    | 23%                                    | 35%                              | 126,351              | 25%                                    | 47%                                    | 27%                              | 353,235              | 32%                                    | 36%                                    | 32%                              | 83,944                               | 54%                                    | 8%                                     | 38%                              |